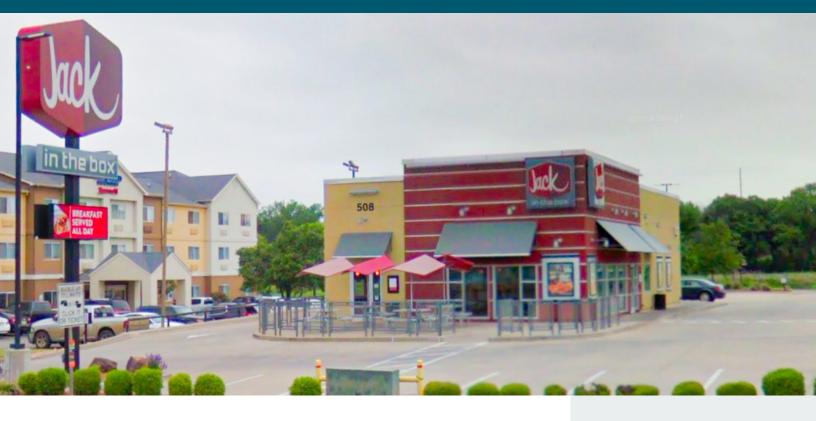

508 E HALL OF FAME AVE STILLWATER, OK 74075

\$3,020,000 OFFERING PRICE

## Investment Highlights

**CORPORATE** signed Lease guaranteed by Jack in the Box Inc.

24 hour drive-thru location

**SURROUNDED** by national and regional retailers including Chiptole, Chick-fil-A, Raising Canes, Chili's, Starbucks, CVS, Red Lobster, Staples, Burger King, Verizon, etc. **DOWN** the street from Oklahoma State University (28,000+ Students and Faculty)

**THE** Property features a large 65,340 SF lot with future development potential

**ACROSS** from a Hobby Lobby anchored shopping center and a Walmart anchored shopping center