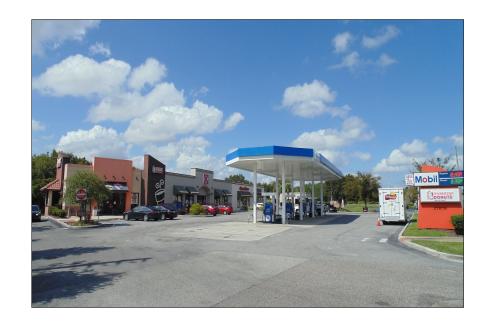

# **EXCLUSIVE RETAIL OFFERING**

CIRCLE K - DUNKIN' - MARCO'S PIZZA 27616 WESLEY CHAPEL BLVD. WESLEY CHAPEL, FL 33544

| OFFERING SUMMARY                 |                    |                    |  |  |
|----------------------------------|--------------------|--------------------|--|--|
|                                  | YEAR 1             | YEAR 2             |  |  |
| Price                            | \$4,730,000        |                    |  |  |
| Down Payment                     | 30% / \$1,419,000  |                    |  |  |
| Loan Amount                      | \$3,311,000        |                    |  |  |
| Loan Type                        | Financed           |                    |  |  |
| Interest Rate / Amortization     | 4.30% / 25 Years   |                    |  |  |
| Gross Leasable Area              | 6,355              |                    |  |  |
| Price/SF                         | \$744.30           |                    |  |  |
| Year Built                       | 2010               |                    |  |  |
| Lot Size                         | 0.42 acre(s)       |                    |  |  |
| CAP Rate                         | 7.82%              | 7.82%              |  |  |
| Net Operating Income             | \$370,021          | \$370,021          |  |  |
| Net Cash Flow After Debt Service | \$153,664          | \$153,664          |  |  |
| Total Return                     | 10.83% / \$153,664 | 10.83% / \$153,664 |  |  |

# **INVESTMENT HIGHLIGHTS**

- 6,355-Square-Foot Gas Station Strip Center
- Four Nationally Recognized Tenants
- Located in Wesley Chapel (Tampa MSA) One of the Fastest Growing Suburbs
- Ideally Located Just Off Interstate-75