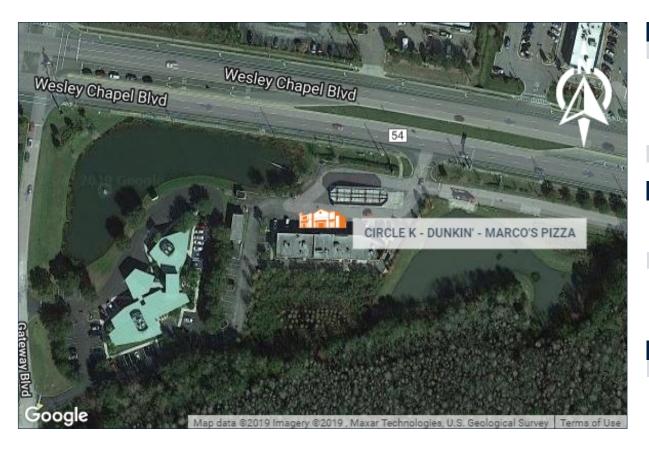

# **EXCLUSIVE RETAIL OFFERING**

CIRCLE K - DUNKIN' - MARCO'S PIZZA 27616 WESLEY CHAPEL BLVD. WESLEY CHAPEL, FL 33544

| OFFERING SUMMARY                 |                    |                    |  |  |
|----------------------------------|--------------------|--------------------|--|--|
|                                  | YEAR 1             | YEAR 2             |  |  |
| Price                            | \$4,730,000        |                    |  |  |
| Down Payment                     | 30% / \$1,419,000  |                    |  |  |
| Loan Amount                      | \$3,311,000        |                    |  |  |
| Loan Type                        | Financed           |                    |  |  |
| Interest Rate / Amortization     | 4.30% / 25 Years   |                    |  |  |
| Gross Leasable Area              | 6,355              |                    |  |  |
| Price/SF                         | \$744.30           |                    |  |  |
| Year Built                       | 2010               |                    |  |  |
| Lot Size                         | 0.42 acre(s)       |                    |  |  |
| CAP Rate                         | 7.82%              | 7.82%              |  |  |
| Net Operating Income             | \$370,021          | \$370,021          |  |  |
| Net Cash Flow After Debt Service | \$153,664          | \$153,664          |  |  |
| Total Return                     | 10.83% / \$153,664 | 10.83% / \$153,664 |  |  |

# **INVESTMENT HIGHLIGHTS**

- 6,355-Square-Foot Gas Station Strip Center
- Four Nationally Recognized Tenants
- Located in Wesley Chapel (Tampa MSA) One of the Fastest Growing Suburbs
- Ideally Located Just Off Interstate-75