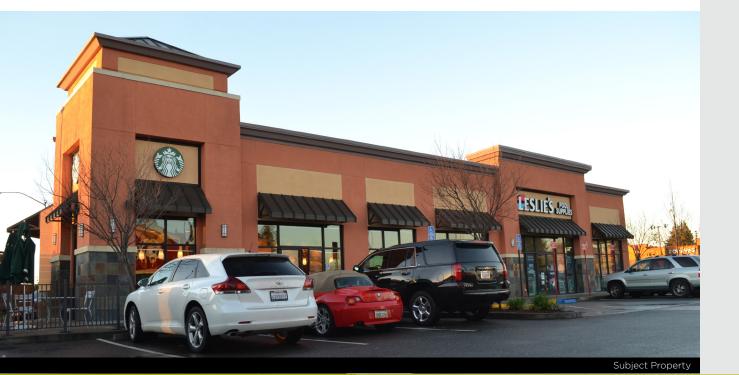

# **Starbucks | Leslie's Pool Supplies**

## Fairfield, CA

**Stan Johnson Company** is pleased to present this outstanding, corporate credit, two-tenant retail property located in Fairfield, CA. This 100% occupied property is very well located, being situated at the midpoint between San Francisco and Sacramento, on the I-80 corridor. The property has exceptional visibility, with pylon signage viewed by roughly 246k vehicles per day.

### **Investment Highlights**

- Two-Tenant Building
- 100% Occupied
- 100% Corporate Credit
- Approximately 246k Vehicles per Day Traffic Counts
- Pylon Signage on Interstate 80
- Starbucks Drive-Through
- Proven Location for Both Tenants