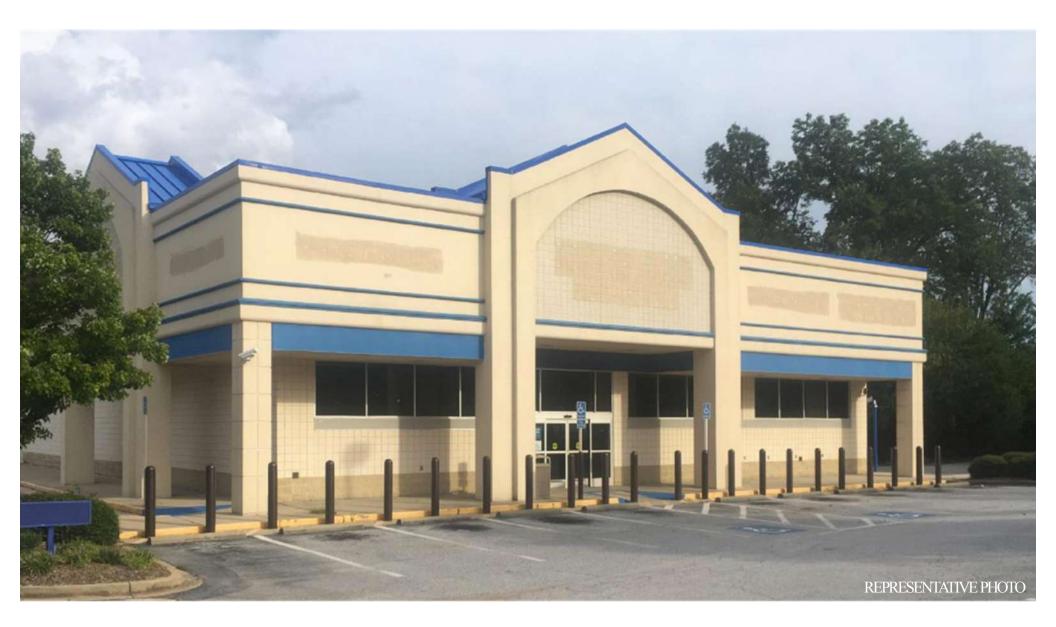

## INVESTMENT OVERVIEW

The Property is located at 400 Lincoln Highway in McKeesport, PA approximately 10 miles away from Pittsburgh, Pennsylvania. The property is located immediately adjacent to a local gas station. The freestanding building occupies a highly visible corner property surrounded by dense population on all sides and has contiguous frontage along Lincoln Highway and 5<sup>th</sup> Avenue. Both are highly traveled streets for the area and boasts over 30,000 vehicles per day combined.

#### OFFERING SPECIFICATIONS

| SQUARE-FOOTAGE | 14,000 |
|----------------|--------|
| LAND SIZE      | 1.5 AC |
| YEAR BUILT     | 1998   |