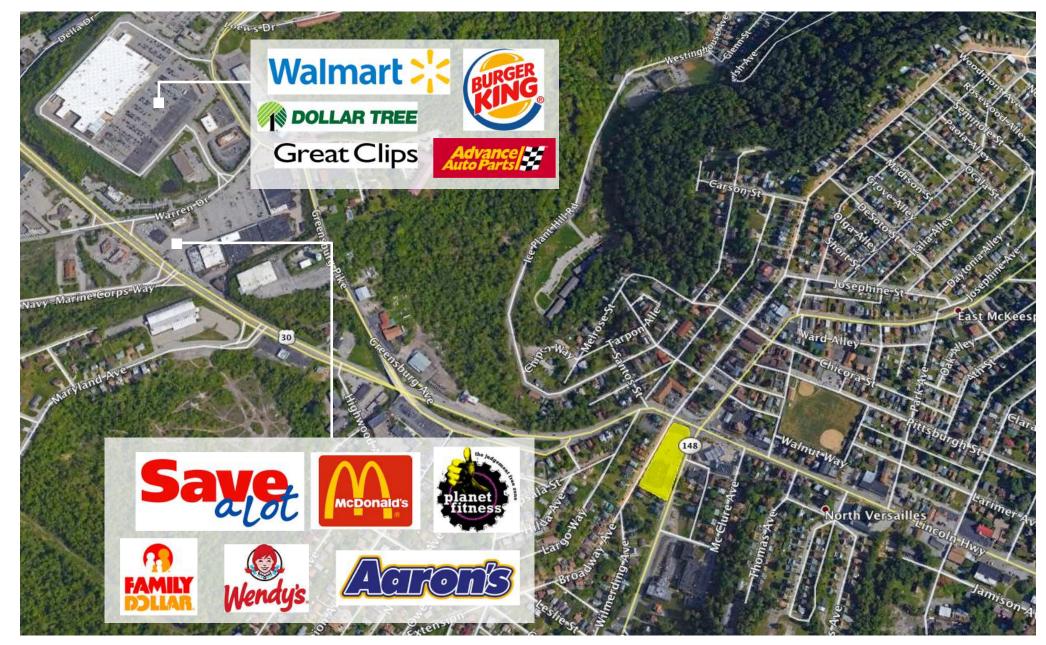

## INVESTMENT OVERVIEW

The Property is located at 400 Lincoln Highway in McKeesport, PA approximately 10 miles away from Pittsburgh, Pennsylvania. The property is located immediately adjacent to a local gas station. The freestanding building occupies a highly visible corner property surrounded by dense population on all sides and has contiguous frontage along Lincoln Highway and 5<sup>th</sup> Avenue. Both are highly traveled streets for the area and boasts over 30,000 vehicles per day combined.

The subject property is supported by robust demographics. The estimated population within a 3-mile radius of the subject property is 59,610 and 140,040 within a 5-mile. Additionally, within a 3 mile radius of the subject property, there are 26,668 households with an average household income of \$56,901. Some of the surrounding retail tenants include: Walmart, McDonalds, Wendy's, Dollar Tree, Advance Auto Parts, Burger King, Sav-A-Lot, Planet Fitness and many more.