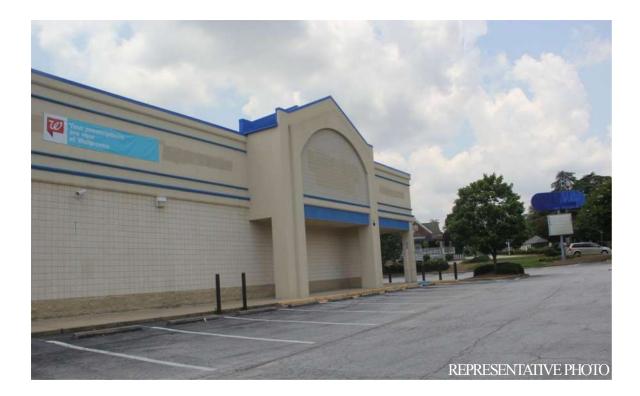

## INVESTMENT OVERVIEW

The Property is located at 400 Lincoln Highway in McKeesport, PA approximately 10 miles away from Pittsburgh, Pennsylvania. The property is located immediately adjacent to a local gas station. The freestanding building occupies a highly visible corner property surrounded by dense population on all sides and has contiguous frontage along Lincoln Highway and 5<sup>th</sup> Avenue. Both are highly traveled streets for the area and boasts over 30,000 vehicles per day combined.

#### OFFERING SPECIFICATIONS

| SQUARE-FOOTAGE | 14,000 |
|----------------|--------|
| LAND SIZE      | 1.5 AC |
| YEAR BUILT     | 1998   |