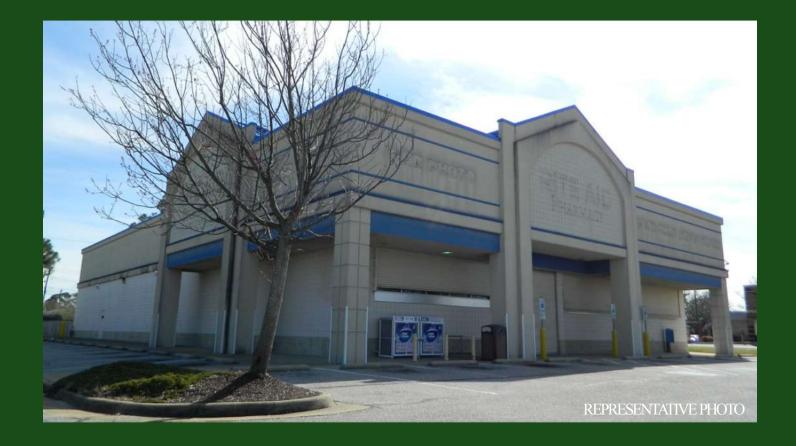

## INVESTMENT OVERVIEW

The Property is located at 400 Lincoln Highway in McKeesport, PA approximately 10 miles away from Pittsburgh, Pennsylvania. The property is located immediately adjacent to a local gas station. The freestanding building occupies a highly visible corner property surrounded by dense population on all sides and has contiguous frontage along Lincoln Highway and 5<sup>th</sup> Avenue. Both are highly traveled streets for the area and boasts over 30,000 vehicles per day combined.

#### OFFERING SPECIFICATIONS

| SQUARE-FOOTAGE | 14,000 |
|----------------|--------|
| LAND SIZE      | 1.5 AC |
| YEAR BUILT     | 1998   |