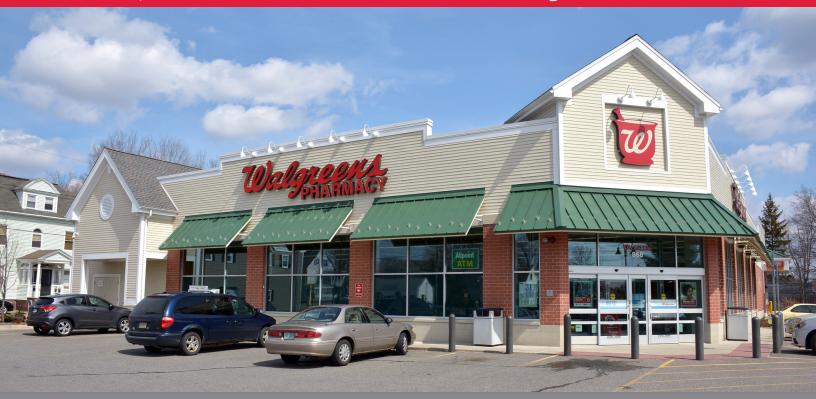

# Walgreens

\$8,640,000

**6.25%** CAP Rate

Walgreens Pharmacy #12400

This architecturally unique Walgreens has been open and operating for a little over 6 years, and boasts 17 years of guaranteed rent...one of the longest terms still available in the market today. (New Walgreens leases are only 15 years guaranteed.)

This Walgreens store sits at THE Main & Main intersection in town (25,890 cars per day). It fronts on Main Street (Route 109) and starts the beginning of downtown Sanford. It also fronts on Winter Street (Route 202) which is the main road to get to Southern Main Health Care Hospital (0.8 miles northeast of the site), a hospital with a 24/7 Emergency Room. This intersection is the most densely populated intersection in the town. One of only two intersections with major north south east west corridors. Out positions the CVS/Pharmacy to the north, which is an inline store lacking a drive-thru.