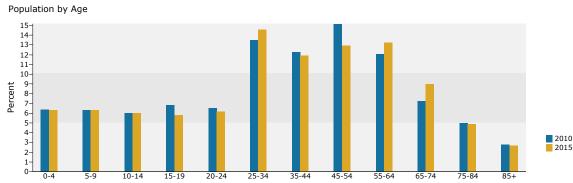

#### Demographic and Income Profile

Main St & Acorn St, Sanford, ME 04073 Ring: 3 miles radius

Prepared by John GiordaniDeerfield Partners

Latitude: 43.44149 Longitude: -70.77863

|                                                                                                                                                                                             |                                                                                                     |                                                                                            |                                                                                           |                                                                                                    | Longitu                                                                                    |                                                                                                       |
|---------------------------------------------------------------------------------------------------------------------------------------------------------------------------------------------|-----------------------------------------------------------------------------------------------------|--------------------------------------------------------------------------------------------|-------------------------------------------------------------------------------------------|----------------------------------------------------------------------------------------------------|--------------------------------------------------------------------------------------------|-------------------------------------------------------------------------------------------------------|
| Summary                                                                                                                                                                                     |                                                                                                     | 2000                                                                                       |                                                                                           | 2010                                                                                               |                                                                                            | 201                                                                                                   |
| Population                                                                                                                                                                                  |                                                                                                     | 17,551                                                                                     |                                                                                           | 18,645                                                                                             |                                                                                            | 18,68                                                                                                 |
| Households                                                                                                                                                                                  |                                                                                                     | 7,046                                                                                      |                                                                                           | 7,620                                                                                              |                                                                                            | 7,68                                                                                                  |
| Families                                                                                                                                                                                    |                                                                                                     | 4,584                                                                                      |                                                                                           | 4,860                                                                                              |                                                                                            | 4,8                                                                                                   |
| Average Household Size                                                                                                                                                                      |                                                                                                     | 2.45                                                                                       |                                                                                           | 2.39                                                                                               |                                                                                            | 2.3                                                                                                   |
| Owner Occupied Housing Units                                                                                                                                                                |                                                                                                     | 4,246                                                                                      |                                                                                           | 4,530                                                                                              |                                                                                            | 4,5                                                                                                   |
| Renter Occupied Housing Units                                                                                                                                                               |                                                                                                     | 2,800                                                                                      |                                                                                           | 3,090                                                                                              |                                                                                            | 3,1                                                                                                   |
| Median Age                                                                                                                                                                                  |                                                                                                     | 36.6                                                                                       |                                                                                           | 37.3                                                                                               |                                                                                            | 37                                                                                                    |
| Trends: 2010 - 2015 Annual Rate                                                                                                                                                             |                                                                                                     | Area                                                                                       |                                                                                           | State                                                                                              |                                                                                            | Nation                                                                                                |
| Population                                                                                                                                                                                  |                                                                                                     | 0.05%                                                                                      |                                                                                           | 0.15%                                                                                              |                                                                                            | 0.76                                                                                                  |
| Households                                                                                                                                                                                  |                                                                                                     | 0.17%                                                                                      |                                                                                           | 0.30%                                                                                              |                                                                                            | 0.78                                                                                                  |
| Families                                                                                                                                                                                    |                                                                                                     | -0.01%                                                                                     |                                                                                           | 0.13%                                                                                              |                                                                                            | 0.64                                                                                                  |
| Owner HHs                                                                                                                                                                                   |                                                                                                     | 0.21%                                                                                      |                                                                                           | 0.31%                                                                                              |                                                                                            | 0.82                                                                                                  |
| Median Household Income                                                                                                                                                                     |                                                                                                     | 3.22%                                                                                      |                                                                                           | 2.27%                                                                                              |                                                                                            | 2.36                                                                                                  |
| Wedian Household Income                                                                                                                                                                     | 2                                                                                                   | 000                                                                                        | 2                                                                                         | 010                                                                                                | 2                                                                                          | 015                                                                                                   |
| Households by Income                                                                                                                                                                        | Number                                                                                              | Percent                                                                                    | Number                                                                                    | Percent                                                                                            | Number                                                                                     | Perce                                                                                                 |
| <\$15,000                                                                                                                                                                                   | 1,409                                                                                               | 20.0%                                                                                      | 1,116                                                                                     | 14.6%                                                                                              | 1,017                                                                                      | 13.2                                                                                                  |
|                                                                                                                                                                                             |                                                                                                     |                                                                                            | 900                                                                                       | 11.8%                                                                                              |                                                                                            | 10.3                                                                                                  |
| \$15,000 - \$24,999<br>\$25,000 - \$34,999                                                                                                                                                  | 1,172<br>1,053                                                                                      | 16.6%<br>14.9%                                                                             | 841                                                                                       | 11.0%                                                                                              | 788<br>714                                                                                 | 9.3                                                                                                   |
|                                                                                                                                                                                             |                                                                                                     |                                                                                            |                                                                                           |                                                                                                    |                                                                                            | 14.9                                                                                                  |
| \$35,000 - \$49,999                                                                                                                                                                         | 1,110                                                                                               | 15.7%                                                                                      | 1,372                                                                                     | 18.0%                                                                                              | 1,148                                                                                      |                                                                                                       |
| \$50,000 - \$74,999                                                                                                                                                                         | 1,479                                                                                               | 20.9%                                                                                      | 1,551                                                                                     | 20.4%                                                                                              | 1,954                                                                                      | 25.4                                                                                                  |
| \$75,000 - \$99,999                                                                                                                                                                         | 486                                                                                                 | 6.9%                                                                                       | 1,215                                                                                     | 15.9%                                                                                              | 1,278                                                                                      | 16.6                                                                                                  |
| \$100,000 - \$149,999                                                                                                                                                                       | 258                                                                                                 | 3.7%                                                                                       | 447                                                                                       | 5.9%                                                                                               | 572                                                                                        | 7.4                                                                                                   |
| \$150,000 - \$199,999                                                                                                                                                                       | 40                                                                                                  | 0.6%                                                                                       | 98                                                                                        | 1.3%                                                                                               | 121                                                                                        | 1.0                                                                                                   |
| \$200,000+                                                                                                                                                                                  | 55                                                                                                  | 0.8%                                                                                       | 81                                                                                        | 1.1%                                                                                               | 93                                                                                         | 1.2                                                                                                   |
| Median Household Income                                                                                                                                                                     | \$33,833                                                                                            |                                                                                            | \$44,295                                                                                  |                                                                                                    | \$51,889                                                                                   |                                                                                                       |
| Average Household Income                                                                                                                                                                    | \$42,328                                                                                            |                                                                                            | \$53,573                                                                                  |                                                                                                    | \$58,051                                                                                   |                                                                                                       |
| Per Capita Income                                                                                                                                                                           | \$16,968                                                                                            |                                                                                            | \$22,105                                                                                  |                                                                                                    | \$24,108                                                                                   |                                                                                                       |
|                                                                                                                                                                                             | 2                                                                                                   | 000                                                                                        | 2                                                                                         | 010                                                                                                | 2                                                                                          | 015                                                                                                   |
| Population by Age                                                                                                                                                                           | Number                                                                                              | Percent                                                                                    | Number                                                                                    | Percent                                                                                            | Number                                                                                     | Perc                                                                                                  |
| 0 - 4                                                                                                                                                                                       | 1,114                                                                                               | 6.3%                                                                                       | 1,240                                                                                     | 6.7%                                                                                               | 1,241                                                                                      | 6.0                                                                                                   |
| 5 - 9                                                                                                                                                                                       | 1,338                                                                                               | 7.6%                                                                                       | 1,223                                                                                     | 6.6%                                                                                               | 1,231                                                                                      | 6.0                                                                                                   |
| 10 - 14                                                                                                                                                                                     | 1,349                                                                                               | 7.7%                                                                                       | 1,136                                                                                     | 6.1%                                                                                               | 1,181                                                                                      | 6.3                                                                                                   |
| 15 - 19                                                                                                                                                                                     | 1,349                                                                                               | 7.7%                                                                                       | 4 000                                                                                     | 6.9%                                                                                               | 1,111                                                                                      |                                                                                                       |
|                                                                                                                                                                                             |                                                                                                     |                                                                                            | 1,292                                                                                     | 0.070                                                                                              | 1,111                                                                                      | 5.8                                                                                                   |
| 20 - 24                                                                                                                                                                                     | 983                                                                                                 | 5.6%                                                                                       | 1,292                                                                                     | 6.7%                                                                                               | 1,199                                                                                      |                                                                                                       |
| 20 - 24<br>25 - 34                                                                                                                                                                          | 983<br>2,195                                                                                        |                                                                                            |                                                                                           | 6.7%                                                                                               |                                                                                            | 6.4                                                                                                   |
|                                                                                                                                                                                             |                                                                                                     | 5.6%                                                                                       | 1,257<br>2,636                                                                            |                                                                                                    | 1,199<br>2,844                                                                             | 6.4<br>15.2                                                                                           |
| 25 - 34<br>35 - 44                                                                                                                                                                          | 2,195<br>2,818                                                                                      | 5.6%<br>12.5%<br>16.1%                                                                     | 1,257<br>2,636<br>2,271                                                                   | 6.7%<br>14.1%<br>12.2%                                                                             | 1,199<br>2,844<br>2,268                                                                    | 6.4<br>15.1<br>12.                                                                                    |
| 25 - 34<br>35 - 44<br>45 - 54                                                                                                                                                               | 2,195<br>2,818<br>2,338                                                                             | 5.6%<br>12.5%<br>16.1%<br>13.3%                                                            | 1,257<br>2,636<br>2,271<br>2,706                                                          | 6.7%<br>14.1%<br>12.2%<br>14.5%                                                                    | 1,199<br>2,844<br>2,268<br>2,294                                                           | 6.4<br>15.3<br>12.3<br>12.3                                                                           |
| 25 - 34<br>35 - 44<br>45 - 54<br>55 - 64                                                                                                                                                    | 2,195<br>2,818<br>2,338<br>1,462                                                                    | 5.6%<br>12.5%<br>16.1%<br>13.3%<br>8.3%                                                    | 1,257<br>2,636<br>2,271<br>2,706<br>2,104                                                 | 6.7%<br>14.1%<br>12.2%<br>14.5%<br>11.3%                                                           | 1,199<br>2,844<br>2,268<br>2,294<br>2,304                                                  | 6.4<br>15.3<br>12.3<br>12.3                                                                           |
| 25 - 34<br>35 - 44<br>45 - 54<br>55 - 64<br>65 - 74                                                                                                                                         | 2,195<br>2,818<br>2,338<br>1,462<br>1,222                                                           | 5.6%<br>12.5%<br>16.1%<br>13.3%<br>8.3%<br>7.0%                                            | 1,257<br>2,636<br>2,271<br>2,706<br>2,104<br>1,290                                        | 6.7%<br>14.1%<br>12.2%<br>14.5%<br>11.3%<br>6.9%                                                   | 1,199<br>2,844<br>2,268<br>2,294<br>2,304<br>1,562                                         | 6.4<br>15.2<br>12.3<br>12.3<br>12.3                                                                   |
| 25 - 34<br>35 - 44<br>45 - 54<br>55 - 64<br>65 - 74<br>75 - 84                                                                                                                              | 2,195<br>2,818<br>2,338<br>1,462<br>1,222<br>999                                                    | 5.6%<br>12.5%<br>16.1%<br>13.3%<br>8.3%<br>7.0%<br>5.7%                                    | 1,257<br>2,636<br>2,271<br>2,706<br>2,104<br>1,290<br>929                                 | 6.7%<br>14.1%<br>12.2%<br>14.5%<br>11.3%<br>6.9%<br>5.0%                                           | 1,199<br>2,844<br>2,268<br>2,294<br>2,304<br>1,562<br>914                                  | 6.4<br>15.2<br>12.3<br>12.3<br>12.3<br>8.4                                                            |
| 25 - 34<br>35 - 44<br>45 - 54<br>55 - 64<br>65 - 74                                                                                                                                         | 2,195<br>2,818<br>2,338<br>1,462<br>1,222<br>999<br>385                                             | 5.6%<br>12.5%<br>16.1%<br>13.3%<br>8.3%<br>7.0%                                            | 1,257<br>2,636<br>2,271<br>2,706<br>2,104<br>1,290<br>929<br>561                          | 6.7%<br>14.1%<br>12.2%<br>14.5%<br>11.3%<br>6.9%                                                   | 1,199<br>2,844<br>2,268<br>2,294<br>2,304<br>1,562<br>914<br>539                           | 6.4<br>15.2<br>12.3<br>12.3<br>12.3<br>8.4                                                            |
| 25 - 34<br>35 - 44<br>45 - 54<br>55 - 64<br>65 - 74<br>75 - 84<br>85+                                                                                                                       | 2,195<br>2,818<br>2,338<br>1,462<br>1,222<br>999<br>385                                             | 5.6%<br>12.5%<br>16.1%<br>13.3%<br>8.3%<br>7.0%<br>5.7%<br>2.2%                            | 1,257<br>2,636<br>2,271<br>2,706<br>2,104<br>1,290<br>929<br>561                          | 6.7%<br>14.1%<br>12.2%<br>14.5%<br>11.3%<br>6.9%<br>5.0%<br>3.0%                                   | 1,199<br>2,844<br>2,268<br>2,294<br>2,304<br>1,562<br>914<br>539                           | 6.4<br>15.2<br>12.3<br>12.3<br>12.3<br>8.4<br>4.9<br>2.9                                              |
| 25 - 34<br>35 - 44<br>45 - 54<br>55 - 64<br>65 - 74<br>75 - 84<br>85+                                                                                                                       | 2,195<br>2,818<br>2,338<br>1,462<br>1,222<br>999<br>385                                             | 5.6%<br>12.5%<br>16.1%<br>13.3%<br>8.3%<br>7.0%<br>5.7%<br>2.2%                            | 1,257<br>2,636<br>2,271<br>2,706<br>2,104<br>1,290<br>929<br>561                          | 6.7%<br>14.1%<br>12.2%<br>14.5%<br>11.3%<br>6.9%<br>5.0%<br>3.0%                                   | 1,199<br>2,844<br>2,268<br>2,294<br>2,304<br>1,562<br>914<br>539                           | 6.4<br>15.2<br>12.3<br>12.3<br>12.3<br>8.4<br>4.9<br>2.9<br><b>015</b><br>Perce                       |
| 25 - 34<br>35 - 44<br>45 - 54<br>55 - 64<br>65 - 74<br>75 - 84<br>85+<br>Race and Ethnicity                                                                                                 | 2,195<br>2,818<br>2,338<br>1,462<br>1,222<br>999<br>385<br>Number                                   | 5.6%<br>12.5%<br>16.1%<br>13.3%<br>8.3%<br>7.0%<br>5.7%<br>2.2%                            | 1,257<br>2,636<br>2,271<br>2,706<br>2,104<br>1,290<br>929<br>561<br>2<br>Number           | 6.7%<br>14.1%<br>12.2%<br>14.5%<br>11.3%<br>6.9%<br>5.0%<br>3.0%<br><b>010</b><br>Percent          | 1,199<br>2,844<br>2,268<br>2,294<br>2,304<br>1,562<br>914<br>539<br>20<br>Number           | 6.4<br>15.3<br>12.<br>12.3<br>12.3<br>8.4<br>4.1<br>2.9<br><b>015</b><br>Percc<br>93.4                |
| 25 - 34<br>35 - 44<br>45 - 54<br>55 - 64<br>65 - 74<br>75 - 84<br>85+<br>Race and Ethnicity<br>White Alone                                                                                  | 2,195<br>2,818<br>2,338<br>1,462<br>1,222<br>999<br>385<br>2<br>Number<br>16,791                    | 5.6%<br>12.5%<br>16.1%<br>13.3%<br>8.3%<br>7.0%<br>5.7%<br>2.2%<br>000<br>Percent<br>95.7% | 1,257<br>2,636<br>2,271<br>2,706<br>2,104<br>1,290<br>929<br>561<br>2<br>Number<br>17,550 | 6.7%<br>14.1%<br>12.2%<br>14.5%<br>11.3%<br>6.9%<br>5.0%<br>3.0%<br><b>010</b><br>Percent<br>94.1% | 1,199<br>2,844<br>2,268<br>2,294<br>2,304<br>1,562<br>914<br>539<br>20<br>Number<br>17,465 | 6.4<br>15.3<br>12.3<br>12.3<br>12.3<br>8.4<br>4.5<br>2.9<br><b>015</b><br>Perco<br>93.4               |
| 25 - 34<br>35 - 44<br>45 - 54<br>55 - 64<br>65 - 74<br>75 - 84<br>85+<br>Race and Ethnicity<br>White Alone<br>Black Alone                                                                   | 2,195<br>2,818<br>2,338<br>1,462<br>1,222<br>999<br>385<br>2<br>Number<br>16,791<br>88<br>56        | 5.6% 12.5% 16.1% 13.3% 8.3% 7.0% 5.7% 2.2%  000  Percent 95.7% 0.5% 0.3%                   | 1,257 2,636 2,271 2,706 2,104 1,290 929 561 2 Number 17,550 182 60                        | 6.7% 14.1% 12.2% 14.5% 11.3% 6.9% 5.0% 3.0%  O10  Percent 94.1% 1.0% 0.3%                          | 1,199 2,844 2,268 2,294 2,304 1,562 914 539 20 Number 17,465 219                           | 6.4<br>15.2<br>12.3<br>12.3<br>12.3<br>8.4<br>4.9<br>2.9<br><b>015</b><br>Percor<br>93.8<br>1.2       |
| 25 - 34<br>35 - 44<br>45 - 54<br>55 - 64<br>65 - 74<br>75 - 84<br>85+<br>Race and Ethnicity<br>White Alone<br>Black Alone<br>American Indian Alone<br>Asian Alone                           | 2,195<br>2,818<br>2,338<br>1,462<br>1,222<br>999<br>385<br>2<br>Number<br>16,791<br>88<br>56<br>347 | 5.6% 12.5% 16.1% 13.3% 8.3% 7.0% 5.7% 2.2%  000  Percent 95.7% 0.5% 0.3% 2.0%              | 1,257 2,636 2,271 2,706 2,104 1,290 929 561 2 Number 17,550 182 60 451                    | 6.7% 14.1% 12.2% 14.5% 11.3% 6.9% 5.0% 3.0%  O10  Percent 94.1% 1.0% 0.3% 2.4%                     | 1,199 2,844 2,268 2,294 2,304 1,562 914 539 2I Number 17,465 219 63 493                    | 6.4<br>15.2<br>12.3<br>12.3<br>12.3<br>8.4<br>4.5<br>2.9<br><b>015</b><br>Perco<br>93.5<br>1.2<br>0.3 |
| 25 - 34<br>35 - 44<br>45 - 54<br>55 - 64<br>65 - 74<br>75 - 84<br>85+<br>Race and Ethnicity<br>White Alone<br>Black Alone<br>American Indian Alone<br>Asian Alone<br>Pacific Islander Alone | 2,195 2,818 2,338 1,462 1,222 999 385 2 Number 16,791 88 56 347 4                                   | 5.6% 12.5% 16.1% 13.3% 8.3% 7.0% 5.7% 2.2%  000  Percent 95.7% 0.5% 0.3% 2.0% 0.0%         | 1,257 2,636 2,271 2,706 2,104 1,290 929 561 2 Number 17,550 182 60 451                    | 6.7% 14.1% 12.2% 14.5% 11.3% 6.9% 5.0% 3.0%  O10  Percent 94.1% 1.0% 0.3% 2.4% 0.0%                | 1,199 2,844 2,268 2,294 2,304 1,562 914 539 20 Number 17,465 219 63 493                    | 6.4<br>15.2<br>12.3<br>12.3<br>12.3<br>8.4<br>4.5<br>2.5<br><b>015</b><br>Perce<br>93.5<br>1.2<br>0.3 |
| 25 - 34<br>35 - 44<br>45 - 54<br>55 - 64<br>65 - 74<br>75 - 84<br>85+<br>Race and Ethnicity<br>White Alone<br>Black Alone<br>American Indian Alone<br>Asian Alone                           | 2,195<br>2,818<br>2,338<br>1,462<br>1,222<br>999<br>385<br>2<br>Number<br>16,791<br>88<br>56<br>347 | 5.6% 12.5% 16.1% 13.3% 8.3% 7.0% 5.7% 2.2%  000  Percent 95.7% 0.5% 0.3% 2.0%              | 1,257 2,636 2,271 2,706 2,104 1,290 929 561 2 Number 17,550 182 60 451                    | 6.7% 14.1% 12.2% 14.5% 11.3% 6.9% 5.0% 3.0%  O10  Percent 94.1% 1.0% 0.3% 2.4%                     | 1,199 2,844 2,268 2,294 2,304 1,562 914 539 2I Number 17,465 219 63 493                    | 5.9<br>6.4<br>15.2<br>12.3<br>12.3<br>12.3<br>2.9<br>015<br>Perce<br>93.5<br>1.2<br>0.0<br>0.6        |