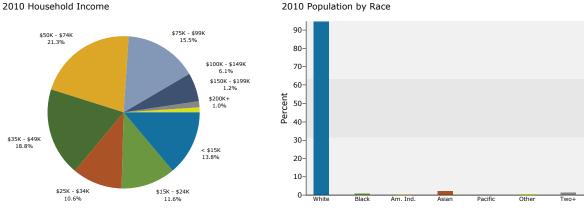

\$15K - \$24K 13.7% < \$15K 15.4%

John Giordani Art Griffith

Call: (888) 258-7605

Email: listings@deerfieldteam.com

\$25K - \$34K 11.7%

#### Demographic and Income Profile

868 Main St, Sanford, Maine, 04073 Ring: 1 mile radius

Prepared by Esri

Latitude: 43.44120 Longitude: -70.77814

| Summary                         | Cei       | nsus 2010 |          | 2017    |          | 202    |
|---------------------------------|-----------|-----------|----------|---------|----------|--------|
| Population                      |           | 7,556     |          | 7,567   |          | 7,61   |
| Households                      |           | 3,126     |          | 3,139   |          | 3,16   |
| Families                        |           | 1,906     |          | 1,883   |          | 1,88   |
| Average Household Size          |           | 2.36      |          | 2.35    |          | 2.3    |
| Owner Occupied Housing Units    |           | 1,664     |          | 1,565   |          | 1,58   |
| Renter Occupied Housing Units   |           | 1,462     |          | 1,574   |          | 1,58   |
| Median Age                      |           | 38.1      |          | 38.6    |          | 38.    |
| Trends: 2017 - 2022 Annual Rate |           | Area      |          | State   |          | Nation |
| Population 2022 Aimain Rate     |           | 0.12%     |          | 0.32%   |          | 0.83   |
| Households                      |           | 0.18%     |          | 0.35%   |          | 0.79   |
| Families                        |           | 0.02%     |          | 0.23%   |          | 0.71   |
| Owner HHs                       |           | 0.19%     |          | 0.37%   |          | 0.71   |
| Median Household Income         |           | 5.70%     |          | 2.55%   |          | 2.12   |
| riculari riodoctiola fricome    |           | 3.7070    | 20       | 17      | 20       | )22    |
| Households by Income            |           |           | Number   | Percent | Number   | Perce  |
| <\$15,000                       |           |           | 656      | 20.9%   | 522      | 16.5   |
| \$15,000 - \$24,999             |           |           | 425      | 13.5%   | 339      | 10.7   |
| \$25,000 - \$34,999             |           |           | 326      | 10.4%   | 255      | 8.1    |
| \$35,000 - \$49,999             |           |           | 416      | 13.3%   | 370      | 11.7   |
| \$50,000 - \$74,999             |           |           | 542      | 17.3%   | 661      | 20.9   |
| \$75,000 - \$99,999             |           |           | 335      | 10.7%   | 435      | 13.7   |
| \$100,000 - \$149,999           |           |           | 341      | 10.9%   | 449      | 14.2   |
| \$150,000 - \$199,999           |           |           | 46       | 1.5%    | 60       | 1.9    |
| \$200,000+                      |           |           | 52       | 1.7%    | 76       | 2.4    |
| 4200/000                        |           |           | 52       | 217 70  |          |        |
| Median Household Income         |           |           | \$39,777 |         | \$52,484 |        |
| Average Household Income        |           |           | \$54,043 |         | \$66,736 |        |
| Per Capita Income               |           |           | \$22,614 |         | \$27,913 |        |
|                                 | Census 20 | 010       |          | 17      |          | 22     |
| Population by Age               | Number    | Percent   | Number   | Percent | Number   | Perce  |
| 0 - 4                           | 551       | 7.3%      | 511      | 6.8%    | 523      | 6.9    |
| 5 - 9                           | 509       | 6.7%      | 496      | 6.6%    | 490      | 6.4    |
| 10 - 14                         | 425       | 5.6%      | 458      | 6.1%    | 492      | 6.5    |
| 15 - 19                         | 496       | 6.6%      | 425      | 5.6%    | 436      | 5.7    |
| 20 - 24                         | 489       | 6.5%      | 484      | 6.4%    | 428      | 5.6    |
| 25 - 34                         | 1,035     | 13.7%     | 1,062    | 14.0%   | 1,092    | 14.3   |
| 35 - 44                         | 908       | 12.0%     | 912      | 12.1%   | 979      | 12.9   |
| 45 - 54                         | 1,135     | 15.0%     | 965      | 12.8%   | 857      | 11.3   |
| 55 - 64                         | 902       | 11.9%     | 994      | 13.1%   | 967      | 12.7   |
| 65 - 74                         | 473       | 6.3%      | 634      | 8.4%    | 714      | 9.4    |
| 75 - 84                         | 400       | 5.3%      | 364      | 4.8%    | 392      | 5.2    |
| 85+                             | 234       | 3.1%      | 262      | 3.5%    | 240      | 3.2    |
|                                 | Census 20 |           |          | )17     |          | 22     |
| Race and Ethnicity              | Number    | Percent   | Number   | Percent | Number   | Perce  |
| White Alone                     | 7,090     | 93.8%     | 6,961    | 92.0%   | 6,889    | 90.5   |
| Black Alone                     | 66        | 0.9%      | 97       | 1.3%    | 122      | 1.6    |
| American Indian Alone           | 53        | 0.7%      | 62       | 0.8%    | 69       | 0.9    |
| Asian Alone                     | 154       | 2.0%      | 193      | 2.6%    | 227      | 3.0    |
| D IS THE LAND                   | 134       | 2.070     | 1,7,3    | 2.070   | 227      | 5.0    |