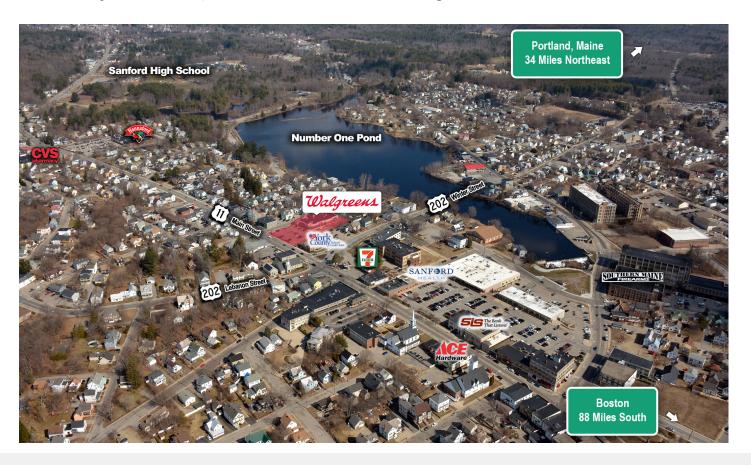

This Walgreens store sits at THE Main & Main intersection in town (25,890 cars per day). It fronts on Main Street (Route 109) and starts the beginning of downtown Sanford. It also fronts on Winter Street (Route 202) which is the main road to get to Southern Main Health Care Hospital (0.8 miles northeast of the site), a hospital with a 24/7 Emergency Room. This intersection is the most densely populated intersection in the town. One of only two intersections with major north south east west corridors. Out positions the CVS/Pharmacy to the north, which is an inline store lacking a drive-thru.

### Regional Map

John Giordani Art Griffith

Call: (888) 258-7605