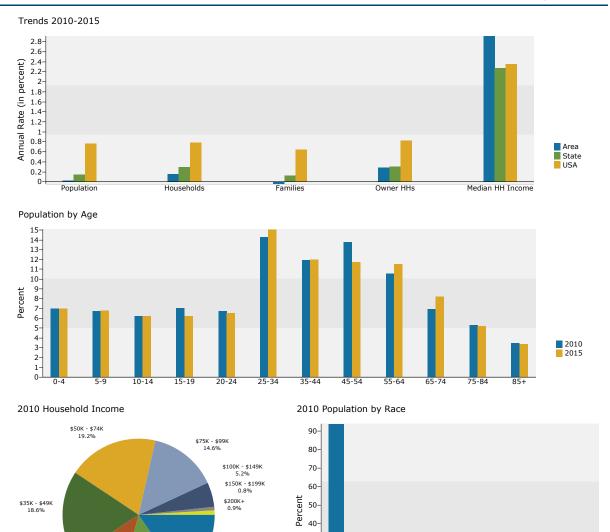

#### Demographic and Income Profile

Main St & Acorn St, Sanford, ME 04073 Ring: 3 miles radius

Prepared by John GiordaniDeerfield Partners

Latitude: 43.44149 Longitude: -70.77863

|                                                                                                                                                                                             |                                                                                                     |                                                                                            |                                                                                           |                                                                                                    | Longitu                                                                                    |                                                                                                       |
|---------------------------------------------------------------------------------------------------------------------------------------------------------------------------------------------|-----------------------------------------------------------------------------------------------------|--------------------------------------------------------------------------------------------|-------------------------------------------------------------------------------------------|----------------------------------------------------------------------------------------------------|--------------------------------------------------------------------------------------------|-------------------------------------------------------------------------------------------------------|
| Summary                                                                                                                                                                                     |                                                                                                     | 2000                                                                                       |                                                                                           | 2010                                                                                               |                                                                                            | 201                                                                                                   |
| Population                                                                                                                                                                                  |                                                                                                     | 17,551                                                                                     |                                                                                           | 18,645                                                                                             |                                                                                            | 18,68                                                                                                 |
| Households                                                                                                                                                                                  |                                                                                                     | 7,046                                                                                      |                                                                                           | 7,620                                                                                              |                                                                                            | 7,68                                                                                                  |
| Families                                                                                                                                                                                    |                                                                                                     | 4,584                                                                                      |                                                                                           | 4,860                                                                                              |                                                                                            | 4,8                                                                                                   |
| Average Household Size                                                                                                                                                                      |                                                                                                     | 2.45                                                                                       |                                                                                           | 2.39                                                                                               |                                                                                            | 2.3                                                                                                   |
| Owner Occupied Housing Units                                                                                                                                                                |                                                                                                     | 4,246                                                                                      |                                                                                           | 4,530                                                                                              |                                                                                            | 4,5                                                                                                   |
| Renter Occupied Housing Units                                                                                                                                                               |                                                                                                     | 2,800                                                                                      |                                                                                           | 3,090                                                                                              |                                                                                            | 3,1                                                                                                   |
| Median Age                                                                                                                                                                                  |                                                                                                     | 36.6                                                                                       |                                                                                           | 37.3                                                                                               |                                                                                            | 37                                                                                                    |
| Trends: 2010 - 2015 Annual Rate                                                                                                                                                             |                                                                                                     | Area                                                                                       |                                                                                           | State                                                                                              |                                                                                            | Nation                                                                                                |
| Population                                                                                                                                                                                  |                                                                                                     | 0.05%                                                                                      |                                                                                           | 0.15%                                                                                              |                                                                                            | 0.76                                                                                                  |
| Households                                                                                                                                                                                  |                                                                                                     | 0.17%                                                                                      |                                                                                           | 0.30%                                                                                              |                                                                                            | 0.78                                                                                                  |
| Families                                                                                                                                                                                    |                                                                                                     | -0.01%                                                                                     |                                                                                           | 0.13%                                                                                              |                                                                                            | 0.64                                                                                                  |
| Owner HHs                                                                                                                                                                                   |                                                                                                     | 0.21%                                                                                      |                                                                                           | 0.31%                                                                                              |                                                                                            | 0.82                                                                                                  |
| Median Household Income                                                                                                                                                                     |                                                                                                     | 3.22%                                                                                      |                                                                                           | 2.27%                                                                                              |                                                                                            | 2.36                                                                                                  |
| Wedian Household Income                                                                                                                                                                     | 2                                                                                                   | 000                                                                                        | 2                                                                                         | 010                                                                                                | 2                                                                                          | 015                                                                                                   |
| Households by Income                                                                                                                                                                        | Number                                                                                              | Percent                                                                                    | Number                                                                                    | Percent                                                                                            | Number                                                                                     | Perce                                                                                                 |
| <\$15,000                                                                                                                                                                                   | 1,409                                                                                               | 20.0%                                                                                      | 1,116                                                                                     | 14.6%                                                                                              | 1,017                                                                                      | 13.2                                                                                                  |
|                                                                                                                                                                                             |                                                                                                     |                                                                                            | 900                                                                                       | 11.8%                                                                                              |                                                                                            | 10.3                                                                                                  |
| \$15,000 - \$24,999<br>\$25,000 - \$34,999                                                                                                                                                  | 1,172<br>1,053                                                                                      | 16.6%<br>14.9%                                                                             | 841                                                                                       | 11.0%                                                                                              | 788<br>714                                                                                 | 9.3                                                                                                   |
|                                                                                                                                                                                             |                                                                                                     |                                                                                            |                                                                                           |                                                                                                    |                                                                                            | 14.9                                                                                                  |
| \$35,000 - \$49,999                                                                                                                                                                         | 1,110                                                                                               | 15.7%                                                                                      | 1,372                                                                                     | 18.0%                                                                                              | 1,148                                                                                      |                                                                                                       |
| \$50,000 - \$74,999                                                                                                                                                                         | 1,479                                                                                               | 20.9%                                                                                      | 1,551                                                                                     | 20.4%                                                                                              | 1,954                                                                                      | 25.4                                                                                                  |
| \$75,000 - \$99,999                                                                                                                                                                         | 486                                                                                                 | 6.9%                                                                                       | 1,215                                                                                     | 15.9%                                                                                              | 1,278                                                                                      | 16.6                                                                                                  |
| \$100,000 - \$149,999                                                                                                                                                                       | 258                                                                                                 | 3.7%                                                                                       | 447                                                                                       | 5.9%                                                                                               | 572                                                                                        | 7.4                                                                                                   |
| \$150,000 - \$199,999                                                                                                                                                                       | 40                                                                                                  | 0.6%                                                                                       | 98                                                                                        | 1.3%                                                                                               | 121                                                                                        | 1.0                                                                                                   |
| \$200,000+                                                                                                                                                                                  | 55                                                                                                  | 0.8%                                                                                       | 81                                                                                        | 1.1%                                                                                               | 93                                                                                         | 1.2                                                                                                   |
| Median Household Income                                                                                                                                                                     | \$33,833                                                                                            |                                                                                            | \$44,295                                                                                  |                                                                                                    | \$51,889                                                                                   |                                                                                                       |
| Average Household Income                                                                                                                                                                    | \$42,328                                                                                            |                                                                                            | \$53,573                                                                                  |                                                                                                    | \$58,051                                                                                   |                                                                                                       |
| Per Capita Income                                                                                                                                                                           | \$16,968                                                                                            |                                                                                            | \$22,105                                                                                  |                                                                                                    | \$24,108                                                                                   |                                                                                                       |
|                                                                                                                                                                                             | 2                                                                                                   | 000                                                                                        | 2                                                                                         | 010                                                                                                | 2                                                                                          | 015                                                                                                   |
| Population by Age                                                                                                                                                                           | Number                                                                                              | Percent                                                                                    | Number                                                                                    | Percent                                                                                            | Number                                                                                     | Perc                                                                                                  |
| 0 - 4                                                                                                                                                                                       | 1,114                                                                                               | 6.3%                                                                                       | 1,240                                                                                     | 6.7%                                                                                               | 1,241                                                                                      | 6.0                                                                                                   |
| 5 - 9                                                                                                                                                                                       | 1,338                                                                                               | 7.6%                                                                                       | 1,223                                                                                     | 6.6%                                                                                               | 1,231                                                                                      | 6.0                                                                                                   |
| 10 - 14                                                                                                                                                                                     | 1,349                                                                                               | 7.7%                                                                                       | 1,136                                                                                     | 6.1%                                                                                               | 1,181                                                                                      | 6.3                                                                                                   |
| 15 - 19                                                                                                                                                                                     | 1,349                                                                                               | 7.7%                                                                                       | 4 000                                                                                     | 6.9%                                                                                               | 1,111                                                                                      |                                                                                                       |
|                                                                                                                                                                                             |                                                                                                     |                                                                                            | 1,292                                                                                     | 0.070                                                                                              | 1,111                                                                                      | 5.8                                                                                                   |
| 20 - 24                                                                                                                                                                                     | 983                                                                                                 | 5.6%                                                                                       | 1,292                                                                                     | 6.7%                                                                                               | 1,199                                                                                      |                                                                                                       |
| 20 - 24<br>25 - 34                                                                                                                                                                          | 983<br>2,195                                                                                        |                                                                                            |                                                                                           | 6.7%                                                                                               |                                                                                            | 6.4                                                                                                   |
|                                                                                                                                                                                             |                                                                                                     | 5.6%                                                                                       | 1,257<br>2,636                                                                            |                                                                                                    | 1,199<br>2,844                                                                             | 6.4<br>15.2                                                                                           |
| 25 - 34<br>35 - 44                                                                                                                                                                          | 2,195<br>2,818                                                                                      | 5.6%<br>12.5%<br>16.1%                                                                     | 1,257<br>2,636<br>2,271                                                                   | 6.7%<br>14.1%<br>12.2%                                                                             | 1,199<br>2,844<br>2,268                                                                    | 6.4<br>15.1<br>12.                                                                                    |
| 25 - 34<br>35 - 44<br>45 - 54                                                                                                                                                               | 2,195<br>2,818<br>2,338                                                                             | 5.6%<br>12.5%<br>16.1%<br>13.3%                                                            | 1,257<br>2,636<br>2,271<br>2,706                                                          | 6.7%<br>14.1%<br>12.2%<br>14.5%                                                                    | 1,199<br>2,844<br>2,268<br>2,294                                                           | 6.4<br>15.3<br>12.3<br>12.3                                                                           |
| 25 - 34<br>35 - 44<br>45 - 54<br>55 - 64                                                                                                                                                    | 2,195<br>2,818<br>2,338<br>1,462                                                                    | 5.6%<br>12.5%<br>16.1%<br>13.3%<br>8.3%                                                    | 1,257<br>2,636<br>2,271<br>2,706<br>2,104                                                 | 6.7%<br>14.1%<br>12.2%<br>14.5%<br>11.3%                                                           | 1,199<br>2,844<br>2,268<br>2,294<br>2,304                                                  | 6.4<br>15.3<br>12.3<br>12.3                                                                           |
| 25 - 34<br>35 - 44<br>45 - 54<br>55 - 64<br>65 - 74                                                                                                                                         | 2,195<br>2,818<br>2,338<br>1,462<br>1,222                                                           | 5.6%<br>12.5%<br>16.1%<br>13.3%<br>8.3%<br>7.0%                                            | 1,257<br>2,636<br>2,271<br>2,706<br>2,104<br>1,290                                        | 6.7%<br>14.1%<br>12.2%<br>14.5%<br>11.3%<br>6.9%                                                   | 1,199<br>2,844<br>2,268<br>2,294<br>2,304<br>1,562                                         | 6.4<br>15.2<br>12.3<br>12.3<br>12.3                                                                   |
| 25 - 34<br>35 - 44<br>45 - 54<br>55 - 64<br>65 - 74<br>75 - 84                                                                                                                              | 2,195<br>2,818<br>2,338<br>1,462<br>1,222<br>999                                                    | 5.6%<br>12.5%<br>16.1%<br>13.3%<br>8.3%<br>7.0%<br>5.7%                                    | 1,257<br>2,636<br>2,271<br>2,706<br>2,104<br>1,290<br>929                                 | 6.7%<br>14.1%<br>12.2%<br>14.5%<br>11.3%<br>6.9%<br>5.0%                                           | 1,199<br>2,844<br>2,268<br>2,294<br>2,304<br>1,562<br>914                                  | 6.4<br>15.2<br>12.3<br>12.3<br>12.3<br>8.4                                                            |
| 25 - 34<br>35 - 44<br>45 - 54<br>55 - 64<br>65 - 74                                                                                                                                         | 2,195<br>2,818<br>2,338<br>1,462<br>1,222<br>999<br>385                                             | 5.6%<br>12.5%<br>16.1%<br>13.3%<br>8.3%<br>7.0%                                            | 1,257<br>2,636<br>2,271<br>2,706<br>2,104<br>1,290<br>929<br>561                          | 6.7%<br>14.1%<br>12.2%<br>14.5%<br>11.3%<br>6.9%                                                   | 1,199<br>2,844<br>2,268<br>2,294<br>2,304<br>1,562<br>914<br>539                           | 6.4<br>15.2<br>12.3<br>12.3<br>12.3<br>8.4                                                            |
| 25 - 34<br>35 - 44<br>45 - 54<br>55 - 64<br>65 - 74<br>75 - 84<br>85+                                                                                                                       | 2,195<br>2,818<br>2,338<br>1,462<br>1,222<br>999<br>385                                             | 5.6%<br>12.5%<br>16.1%<br>13.3%<br>8.3%<br>7.0%<br>5.7%<br>2.2%                            | 1,257<br>2,636<br>2,271<br>2,706<br>2,104<br>1,290<br>929<br>561                          | 6.7%<br>14.1%<br>12.2%<br>14.5%<br>11.3%<br>6.9%<br>5.0%<br>3.0%                                   | 1,199<br>2,844<br>2,268<br>2,294<br>2,304<br>1,562<br>914<br>539                           | 6.4<br>15.2<br>12.3<br>12.3<br>12.3<br>8.4<br>4.9<br>2.9                                              |
| 25 - 34<br>35 - 44<br>45 - 54<br>55 - 64<br>65 - 74<br>75 - 84<br>85+                                                                                                                       | 2,195<br>2,818<br>2,338<br>1,462<br>1,222<br>999<br>385                                             | 5.6%<br>12.5%<br>16.1%<br>13.3%<br>8.3%<br>7.0%<br>5.7%<br>2.2%                            | 1,257<br>2,636<br>2,271<br>2,706<br>2,104<br>1,290<br>929<br>561                          | 6.7%<br>14.1%<br>12.2%<br>14.5%<br>11.3%<br>6.9%<br>5.0%<br>3.0%                                   | 1,199<br>2,844<br>2,268<br>2,294<br>2,304<br>1,562<br>914<br>539                           | 6.4<br>15.2<br>12.3<br>12.3<br>12.3<br>8.4<br>4.9<br>2.9<br><b>015</b><br>Perce                       |
| 25 - 34<br>35 - 44<br>45 - 54<br>55 - 64<br>65 - 74<br>75 - 84<br>85+<br>Race and Ethnicity                                                                                                 | 2,195<br>2,818<br>2,338<br>1,462<br>1,222<br>999<br>385<br>Number                                   | 5.6%<br>12.5%<br>16.1%<br>13.3%<br>8.3%<br>7.0%<br>5.7%<br>2.2%                            | 1,257<br>2,636<br>2,271<br>2,706<br>2,104<br>1,290<br>929<br>561<br>2<br>Number           | 6.7%<br>14.1%<br>12.2%<br>14.5%<br>11.3%<br>6.9%<br>5.0%<br>3.0%<br><b>010</b><br>Percent          | 1,199<br>2,844<br>2,268<br>2,294<br>2,304<br>1,562<br>914<br>539<br>20<br>Number           | 6.4<br>15.3<br>12.<br>12.3<br>12.3<br>8.4<br>4.1<br>2.9<br><b>015</b><br>Percc<br>93.4                |
| 25 - 34<br>35 - 44<br>45 - 54<br>55 - 64<br>65 - 74<br>75 - 84<br>85+<br>Race and Ethnicity<br>White Alone                                                                                  | 2,195<br>2,818<br>2,338<br>1,462<br>1,222<br>999<br>385<br>2<br>Number<br>16,791                    | 5.6%<br>12.5%<br>16.1%<br>13.3%<br>8.3%<br>7.0%<br>5.7%<br>2.2%<br>000<br>Percent<br>95.7% | 1,257<br>2,636<br>2,271<br>2,706<br>2,104<br>1,290<br>929<br>561<br>2<br>Number<br>17,550 | 6.7%<br>14.1%<br>12.2%<br>14.5%<br>11.3%<br>6.9%<br>5.0%<br>3.0%<br><b>010</b><br>Percent<br>94.1% | 1,199<br>2,844<br>2,268<br>2,294<br>2,304<br>1,562<br>914<br>539<br>20<br>Number<br>17,465 | 6.4<br>15.3<br>12.3<br>12.3<br>12.3<br>8.4<br>4.5<br>2.9<br><b>015</b><br>Perco<br>93.4               |
| 25 - 34<br>35 - 44<br>45 - 54<br>55 - 64<br>65 - 74<br>75 - 84<br>85+<br>Race and Ethnicity<br>White Alone<br>Black Alone                                                                   | 2,195<br>2,818<br>2,338<br>1,462<br>1,222<br>999<br>385<br>2<br>Number<br>16,791<br>88<br>56        | 5.6% 12.5% 16.1% 13.3% 8.3% 7.0% 5.7% 2.2%  000  Percent 95.7% 0.5% 0.3%                   | 1,257 2,636 2,271 2,706 2,104 1,290 929 561 2 Number 17,550 182 60                        | 6.7% 14.1% 12.2% 14.5% 11.3% 6.9% 5.0% 3.0%  O10  Percent 94.1% 1.0% 0.3%                          | 1,199 2,844 2,268 2,294 2,304 1,562 914 539 20 Number 17,465 219                           | 6.4<br>15.2<br>12.3<br>12.3<br>12.3<br>8.4<br>4.9<br>2.9<br><b>015</b><br>Percor<br>93.8<br>1.2       |
| 25 - 34<br>35 - 44<br>45 - 54<br>55 - 64<br>65 - 74<br>75 - 84<br>85+<br>Race and Ethnicity<br>White Alone<br>Black Alone<br>American Indian Alone<br>Asian Alone                           | 2,195<br>2,818<br>2,338<br>1,462<br>1,222<br>999<br>385<br>2<br>Number<br>16,791<br>88<br>56<br>347 | 5.6% 12.5% 16.1% 13.3% 8.3% 7.0% 5.7% 2.2%  000  Percent 95.7% 0.5% 0.3% 2.0%              | 1,257 2,636 2,271 2,706 2,104 1,290 929 561 2 Number 17,550 182 60 451                    | 6.7% 14.1% 12.2% 14.5% 11.3% 6.9% 5.0% 3.0%  O10  Percent 94.1% 1.0% 0.3% 2.4%                     | 1,199 2,844 2,268 2,294 2,304 1,562 914 539 2I Number 17,465 219 63 493                    | 6.4<br>15.2<br>12.3<br>12.3<br>12.3<br>8.4<br>4.5<br>2.9<br><b>015</b><br>Perco<br>93.5<br>1.2<br>0.3 |
| 25 - 34<br>35 - 44<br>45 - 54<br>55 - 64<br>65 - 74<br>75 - 84<br>85+<br>Race and Ethnicity<br>White Alone<br>Black Alone<br>American Indian Alone<br>Asian Alone<br>Pacific Islander Alone | 2,195 2,818 2,338 1,462 1,222 999 385 2 Number 16,791 88 56 347 4                                   | 5.6% 12.5% 16.1% 13.3% 8.3% 7.0% 5.7% 2.2%  000  Percent 95.7% 0.5% 0.3% 2.0% 0.0%         | 1,257 2,636 2,271 2,706 2,104 1,290 929 561 2 Number 17,550 182 60 451                    | 6.7% 14.1% 12.2% 14.5% 11.3% 6.9% 5.0% 3.0%  O10  Percent 94.1% 1.0% 0.3% 2.4% 0.0%                | 1,199 2,844 2,268 2,294 2,304 1,562 914 539 20 Number 17,465 219 63 493                    | 6.4<br>15.2<br>12.3<br>12.3<br>12.3<br>8.4<br>4.5<br>2.5<br><b>015</b><br>Perce<br>93.5<br>1.2<br>0.3 |
| 25 - 34<br>35 - 44<br>45 - 54<br>55 - 64<br>65 - 74<br>75 - 84<br>85+<br>Race and Ethnicity<br>White Alone<br>Black Alone<br>American Indian Alone<br>Asian Alone                           | 2,195<br>2,818<br>2,338<br>1,462<br>1,222<br>999<br>385<br>2<br>Number<br>16,791<br>88<br>56<br>347 | 5.6% 12.5% 16.1% 13.3% 8.3% 7.0% 5.7% 2.2%  000  Percent 95.7% 0.5% 0.3% 2.0%              | 1,257 2,636 2,271 2,706 2,104 1,290 929 561 2 Number 17,550 182 60 451                    | 6.7% 14.1% 12.2% 14.5% 11.3% 6.9% 5.0% 3.0%  O10  Percent 94.1% 1.0% 0.3% 2.4%                     | 1,199 2,844 2,268 2,294 2,304 1,562 914 539 2I Number 17,465 219 63 493                    | 5.9<br>6.4<br>15.2<br>12.3<br>12.3<br>12.3<br>2.9<br>015<br>Perce<br>93.5<br>1.2<br>0.0<br>0.6        |