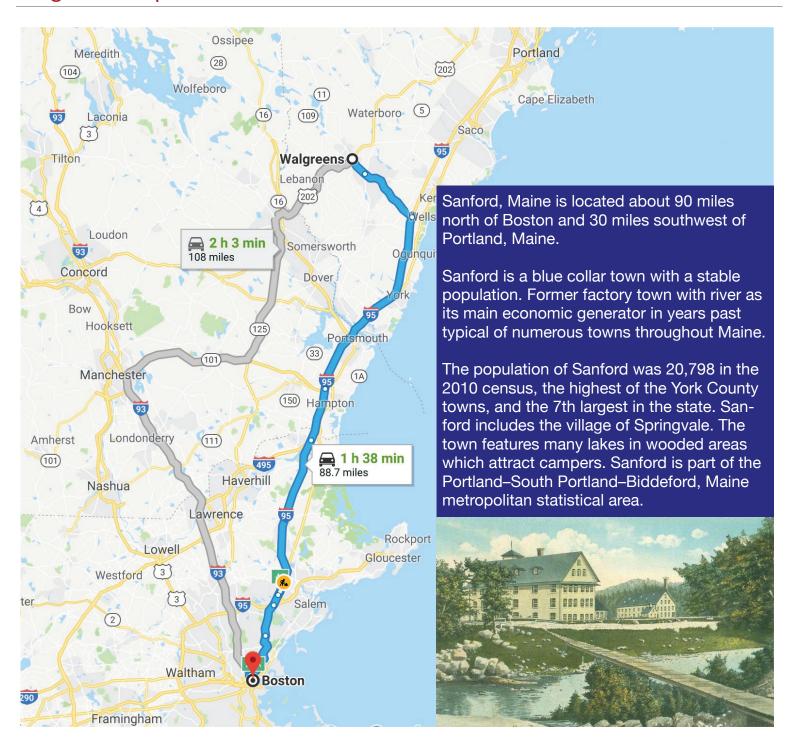

eed rent...one of the longest terms still available in the market today. (New Walgreens leases are only 15 years guaranteed.)

This Walgreens store sits at THE Main & Main intersection in town (25,890 cars per day). It fronts on Main Street (Route 109) and starts the beginning of downtown Sanford. It also fronts on Winter Street (Route 202) which is the main road to get to Southern Main Health Care Hospital (0.8 miles northeast of the site), a hospital with a 24/7 Emergency Room. This intersection is the most densely populated intersection in the town. One of only two intersections with major north south east west corridors. Out positions the CVS/Pharmacy to the north, which is an inline store lacking a drive-thru.



John Giordani Art Griffith

Call: (888) 258-7605





### Regional Map



John Giordani Art Griffith

Call: (888) 258-7605





### Property Details and Lease Summary

Address 868 Main Street, Sanford, ME 04073

**Year Built** 2001 - 2002

**Building Size** 14,250 Square Feet

Lot Size 1.06 acres

Tenant Walgreens (NASDAQ:WBA)

Rent Start Date February 1, 2002 Lease End Date January 31, 2077

**Options to Terminate** Tenant may terminate as of 1/31/2037 with twelve months notice.





Call: (888) 258-7605





### Site Plan / Survey



John Giordani Art Griffith

Call: (888) 258-7605







### About Walgreens Boots Alliance

Walgreens Boots Alliance is the first global pharmacy-led, health and wellbeing enterprise in the world. Our purpose is to help people across the world lead healthier and happier lives.

Walgreens Boots Alliance was created through the co