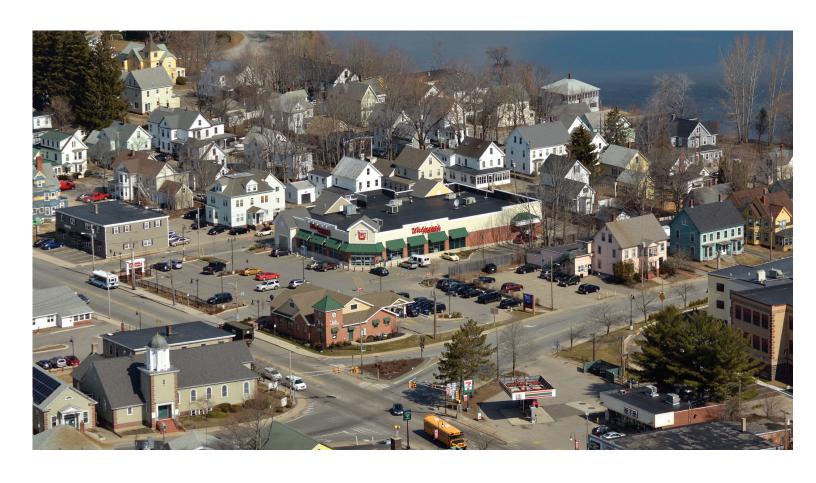

This Walgreens store sits at THE Main & Main intersection in town (25,890 cars per day). It fronts on Main Street (Route 109) and starts the beginning of downtown Sanford. It also fronts on Winter Street (Route 202) which is the main road to get to Southern Main Health Care Hospital (0.8 miles northeast of the site), a hospital with a 24/7 Emergency Room. This intersection is the most densely populated intersection in the town. One of only two intersections with major north south east west corridors. Out positions the CVS/Pharmacy to the north, which is an inline store lacking a drive-thru.