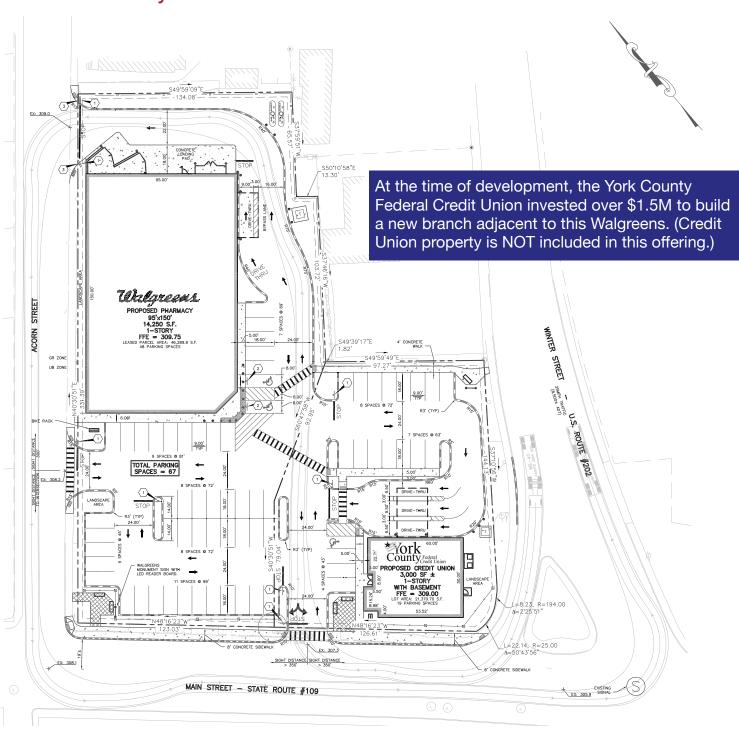

Emergency Room. This intersection is the most densely populated intersection in the town. One of only two intersections with major north south east west corridors. Out positions the CVS/Pharmacy to the north, which is an inline store lacking a drive-thru.



John Giordani Art Griffith

Call: (888) 258-7605





### Regional Map



John Giordani Art Griffith

Call: (888) 258-7605





### Property Details and Lease Summary

Address 868 Main Street, Sanford, ME 04073

**Year Built** 2001 - 2002

**Building Size** 14,250 Square Feet

Lot Size 1.06 acres

Tenant Walgreens (NASDAQ:WBA)

Rent Start Date February 1, 2002 Lease End Date January 31, 2077

**Options to Terminate** Tenant may terminate as of 1/31/2037 with twelve months notice.





Call: (888) 258-7605





### Site Plan / Survey



John Giordani Art Griffith

Call: (888) 258-7605







### About Walgreens Boots Alliance

Walgreens Boots Alliance is the first global pharmacy-led, health and wellbeing enterprise in the world. Our purpose is to help people across the world lead healthier and happier lives.

Walgreens Boots Alliance was created through the combination of Walgreens and Alliance Boots in December 2014. This transaction brought together two leading companies with iconic brands, complementary geographic footprints, shared values and a heritage of trusted healthcare services through pharmaceutical wholesaling and community pharmacy care, dating back more than 100 years.

The Company, with a presence in more than 25 countries, employs over 370,000 people and is the largest retail pharmacy, health and daily