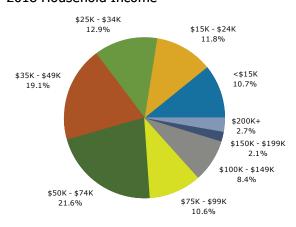

### Demographic Snapshot

|                | 1 Mile   | 3 Mile   | 5 Mile   |
|----------------|----------|----------|----------|
| Population     | 5,300    | 17,468   | 22,113   |
| Avg. HH Income | \$59,319 | \$61,823 | \$65,188 |