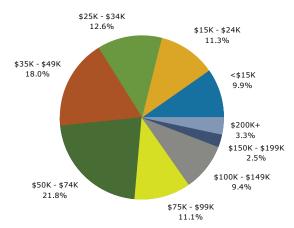

### Demographic Snapshot

|                | 1 Mile   | 3 Mile   | 5 Mile   |
|----------------|----------|----------|----------|
| Population     | 5,300    | 17,468   | 22,113   |
| Avg. HH Income | \$59,319 | \$61,823 | \$65,188 |