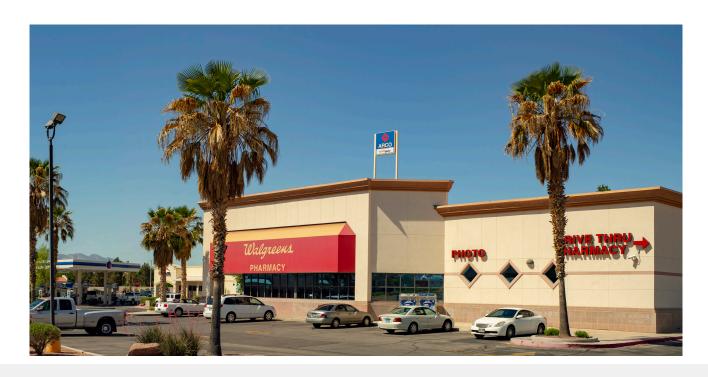

# Walgreens

\$4,230,000

**7.00%** CAP Rate

Store #12648 in Mesquite, Nevada

#### **Property Details**

Address 329 North Sandhill Rd

Mesquite, NV 89027

Bldg Size 16,320 Sq. Ft.