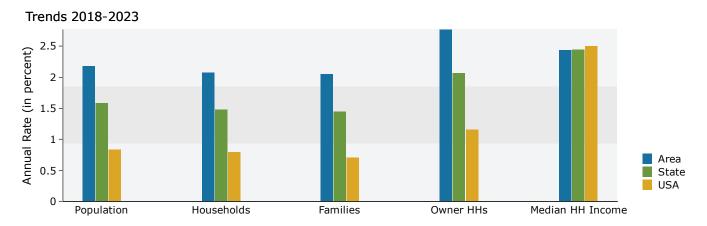

Washington          | 135         |
| Illinois    | 592 | New Mexico     | 74  | West Virginia       | 15          |
| Indiana     | 190 | New York       | 432 | Wisconsin           | 225         |
| lowa        | 71  | North Carolina | 265 | Wyoming             | 10          |
| Kansas      | 71  | North Dakota   | 1   | Puerto Rico         | 120         |
| Kentucky    | 95  | Ohio           | 249 | Washington D.C.     | 9           |
| Louisiana   | 157 |                |     | U.S. Virgin Islands | 1           |
|             |     |                |     |                     | Total 8,100 |

Note: Approximately 400 Walgreens stores offer Healthcare Clinic or other provider retail clinic services.

John Giordani Art Griffith

Call: (888) 258-7605





### Demographics - 1 Mile Radius









2018 Percent Hispanic Origin: 33.3%

John Giordani Art Griffith

Call: (888) 258-7605





### Demographics - 1 Mile Radius

| Number   Percent   Number   P  | 202                                                                      |          | 2018    |          | sus 2010 | Cer       | Gummary                         |  |
|--------------------------------------------------------------------------------------------------------------------------------------------------------------------------------------------------------------------------------------------------------------------------------------------------------------------------------------------------------------------------------------------------------------------------------------------------------------------------------