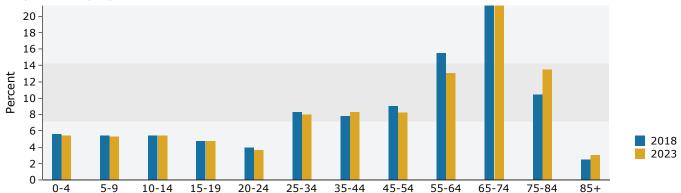

### Demographic Snapshot

|                | 1 Mile   | 3 Mile   | 5 Mile   |
|----------------|----------|----------|----------|
| Population     | 5,300    | 17,468   | 22,113   |
| Avg. HH Income | \$59,319 | \$61,823 | \$65,188 |