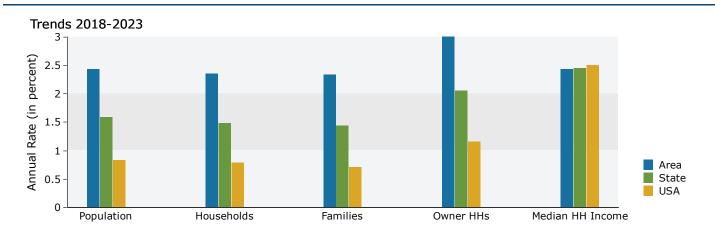

### Demographic Snapshot

|                | 1 Mile   | 3 Mile   | 5 Mile   |
|----------------|----------|----------|----------|
| Population     | 5,300    | 17,468   | 22,113   |
| Avg. HH Income | \$59,319 | \$61,823 | \$65,188 |

Mesquite has higher per capita income than the majority of the State of Nevada.