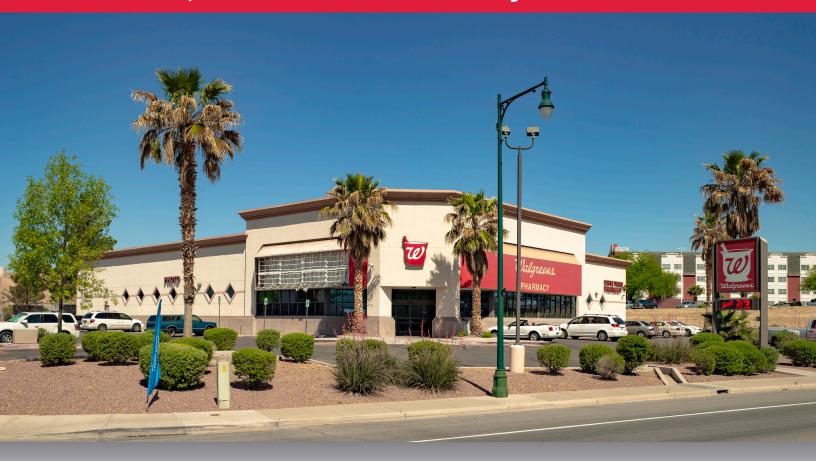

# Walgreens

\$4,230,000

**7.00%** CAP Rate

Store #12648 in Mesquite, Nevada

#### **About This Investment Opportunity**

This is a rare and unique opportunity for an investor to acquire a proven, performing Walgreens that is already in the option periods.

This property originally began as Rite Aid Store #6296 and Walgreens purchased the lease obligation when they acquired all of Rite-Aids Nevada stores on 1/21/08. The initial lease term was 2/13/99 - 3/31/19 at an annual rent of \$269,189.93. Walgreens recently exercised its first five year option (at the higher rent) which began on 4/1/19. The building size is larger than your typical Walgreens - 16,320 square feet and it sits on a 1.53 acre (66,457 sq. ft.) site.