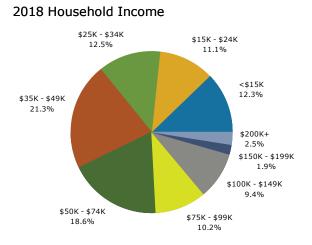

### Demographic Snapshot

|                | 1 Mile   | 3 Mile   | 5 Mile   |
|----------------|----------|----------|----------|
| Population     | 5,300    | 17,468   | 22,113   |
| Avg. HH Income | \$59,319 | \$61,823 | \$65,188 |