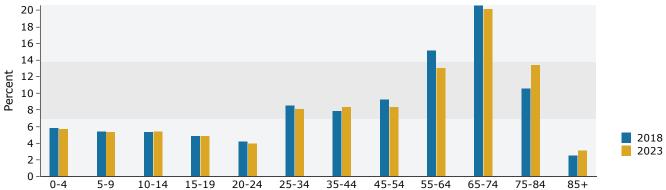

### Demographic Snapshot

|                | 1 Mile   | 3 Mile   | 5 Mile   |
|----------------|----------|----------|----------|
| Population     | 5,300    | 17,468   | 22,113   |
| Avg. HH Income | \$59,319 | \$61,823 | \$65,188 |