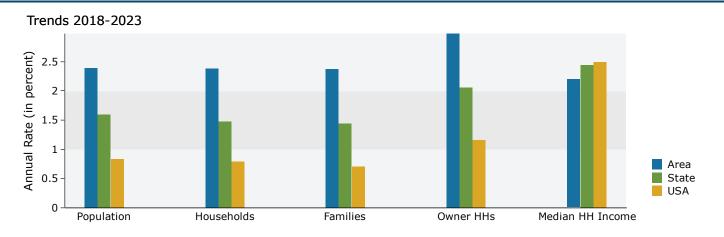

### Demographic Snapshot

|                | 1 Mile   | 3 Mile   | 5 Mile   |
|----------------|----------|----------|----------|
| Population     | 5,300    | 17,468   | 22,113   |
| Avg. HH Income | \$59,319 | \$61,823 | \$65,188 |

Mesquite has higher per capita income than the majority of the State of Nevada.