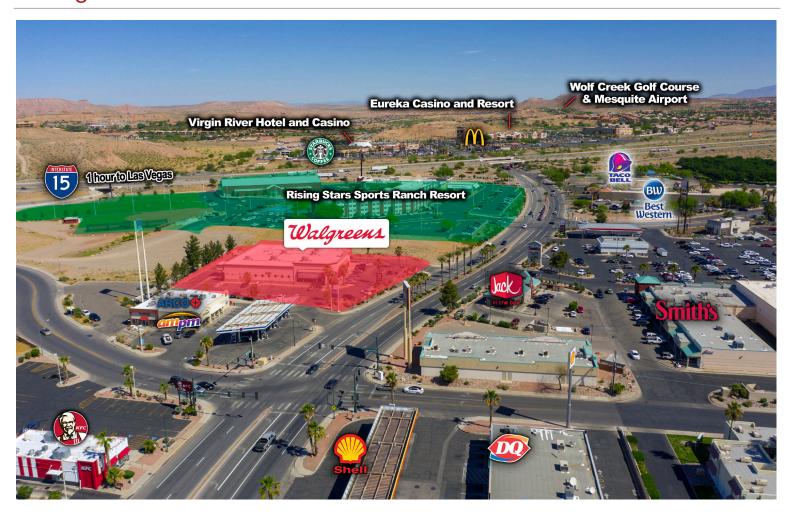

### Las Vegas Metro

- Rare rent increases every 5 years
- Proven, performing store at this location for 21 years
- Walgreens in first of six option periods
- No state income tax
- Aging population with 34% of residents age 65+
- No competition from national drugstores
- Just one hour from Las Vegas

### Strong Location in Middle of Trade Area

John Giordani Art Griffith

Call: (888) 258-7605

### Just One Hour from Las Vegas

John Giordani Art Griffith

Call: (888) 258-7605

#### Additional Aerial Photos of Area

John Giordani Art Griffith

Call: (888) 258-7605