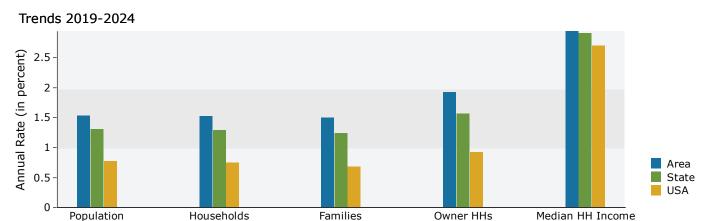

### Demographics - 3 Mile Radius

| Summary                                                                                                                                                                                | Cer                                                                                                                                | nsus 2010                                                                                    |                                                                                                                                                          | 2019                                                                                                                        |                                                                                                            | 2024                                                                                                                                               |
|----------------------------------------------------------------------------------------------------------------------------------------------------------------------------------------|------------------------------------------------------------------------------------------------------------------------------------|----------------------------------------------------------------------------------------------|----------------------------------------------------------------------------------------------------------------------------------------------------------|-----------------------------------------------------------------------------------------------------------------------------|------------------------------------------------------------------------------------------------------------|----------------------------------------------------------------------------------------------------------------------------------------------------|
| Population                                                                                                                                                                             |                                                                                                                                    | 101,313                                                                                      |                                                                                                                                                          | 117,166                                                                                                                     |                                                                                                            | 126,405                                                                                                                                            |
| Households                                                                                                                                                                             |                                                                                                                                    | 36,653                                                                                       |                                                                                                                                                          | 42,436                                                                                                                      |                                                                                                            | 45,765                                                                                                                                             |
| Families                                                                                                                                                                               |                                                                                                                                    | 24,943                                                                                       |                                                                                                                                                          | 28,758                                                                                                                      |                                                                                                            | 30,987                                                                                                                                             |
| Average Household Size                                                                                                                                                                 |                                                                                                                                    | 2.68                                                                                         |                                                                                                                                                          | 2.70                                                                                                                        |                                                                                                            | 2.71                                                                                                                                               |
| Owner Occupied Housing Units                                                                                                                                                           |                                                                                                                                    | 24,250                                                                                       |                                                                                                                                                          | 28,721                                                                                                                      |                                                                                                            | 31,598                                                                                                                                             |
| Renter Occupied Housing Units                                                                                                                                                          |                                                                                                                                    | 12,403                                                                                       |                                                                                                                                                          | 13,714                                                                                                                      |                                                                                                            | 14,167                                                                                                                                             |
| Median Age                                                                                                                                                                             |                                                                                                                                    | 34.9                                                                                         |                                                                                                                                                          | 36.6                                                                                                                        |                                                                                                            | 36.6                                                                                                                                               |
| Trends: 2019 - 2024 Annual Rate                                                                                                                                                        |                                                                                                                                    | Area                                                                                         |                                                                                                                                                          | State                                                                                                                       |                                                                                                            | National                                                                                                                                           |
| Population                                                                                                                                                                             |                                                                                                                                    | 1.53%                                                                                        |                                                                                                                                                          | 1.31%                                                                                                                       |                                                                                                            | 0.77%                                                                                                                                              |
| Households                                                                                                                                                                             |                                                                                                                                    | 1.52%                                                                                        |                                                                                                                                                          | 1.29%                                                                                                                       |                                                                                                            | 0.75%                                                                                                                                              |
| Families                                                                                                                                                                               |                                                                                                                                    | 1.50%                                                                                        |                                                                                                                                                          | 1.24%                                                                                                                       |                                                                                                            | 0.68%                                                                                                                                              |
| Owner HHs                                                                                                                                                                              |                                                                                                                                    | 1.93%                                                                                        |                                                                                                                                                          | 1.56%                                                                                                                       |                                                                                                            | 0.92%                                                                                                                                              |
| Median Household Income                                                                                                                                                                |                                                                                                                                    | 2.94%                                                                                        |                                                                                                                                                          | 2.91%                                                                                                                       |                                                                                                            | 2.70%                                                                                                                                              |
|                                                                                                                                                                                        |                                                                                                                                    |                                                                                              | 20                                                                                                                                                       | )19                                                                                                                         | 20                                                                                                         | )24                                                                                                                                                |
| Households by Income                                                                                                                                                                   |                                                                                                                                    |                                                                                              | Number                                                                                                                                                   | Percent                                                                                                                     | Number                                                                                                     | Percent                                                                                                                                            |
| <\$15,000                                                                                                                                                                              |                                                                                                                                    |                                                                                              | 3,143                                                                                                                                                    | 7.4%                                                                                                                        | 2,692                                                                                                      | 5.9%                                                                                                                                               |
| \$15,000 - \$24,999                                                                                                                                                                    |                                                                                                                                    |                                                                                              | 2,328                                                                                                                                                    | 5.5%                                                                                                                        | 1,951                                                                                                      | 4.3%                                                                                                                                               |
| \$25,000 - \$34,999                                                                                                                                                                    |                                                                                                                                    |                                                                                              | 2,161                                                                                                                                                    | 5.1%                                                                                                                        | 1,794                                                                                                      | 3.9%                                                                                                                                               |
| \$35,000 - \$49,999                                                                                                                                                                    |                                                                                                                                    |                                                                                              | 3,608                                                                                                                                                    | 8.5%                                                                                                                        | 3,147                                                                                                      | 6.9%                                                                                                                                               |
| \$50,000 - \$74,999                                                                                                                                                                    |                                                                                                                                    |                                                                                              | 7,854                                                                                                                                                    | 18.5%                                                                                                                       | 7,403                                                                                                      | 16.2%                                                                                                                                              |
| \$75,000 - \$99,999                                                                                                                                                                    |                                                                                                                                    |                                                                                              | 6,741                                                                                                                                                    | 15.9%                                                                                                                       | 7,294                                                                                                      | 15.9%                                                                                                                                              |
| \$100,000 - \$149,999                                                                                                                                                                  |                                                                                                                                    |                                                                                              | 9,712                                                                                                                                                    | 22.9%                                                                                                                       | 11,836                                                                                                     | 25.9%                                                                                                                                              |
| \$150,000 - \$199,999                                                                                                                                                                  |                                                                                                                                    |                                                                                              | 4,165                                                                                                                                                    | 9.8%                                                                                                                        | 6,031                                                                                                      | 13.2%                                                                                                                                              |
| \$200,000+                                                                                                                                                                             |                                                                                                                                    |                                                                                              | 2,724                                                                                                                                                    | 6.4%                                                                                                                        | 3,618                                                                                                      | 7.9%                                                                                                                                               |
| 4-00/000                                                                                                                                                                               |                                                                                                                                    |                                                                                              | _,                                                                                                                                                       | 21112                                                                                                                       | -,                                                                                                         |                                                                                                                                                    |
| Median Household Income                                                                                                                                                                |                                                                                                                                    |                                                                                              | \$81,290                                                                                                                                                 |                                                                                                                             | \$93,984                                                                                                   |                                                                                                                                                    |
| Average Household Income                                                                                                                                                               |                                                                                                                                    |                                                                                              | \$97,201                                                                                                                                                 |                                                                                                                             | \$112,471                                                                                                  |                                                                                                                                                    |
| Per Capita Income                                                                                                                                                                      |                                                                                                                                    |                                                                                              | \$35,147                                                                                                                                                 |                                                                                                                             | \$40,608                                                                                                   |                                                                                                                                                    |
| ·                                                                                                                                                                                      | Census 20                                                                                                                          | 10                                                                                           |                                                                                                                                                          | 19                                                                                                                          |                                                                                                            | )24                                                                                                                                                |
| Population by Age                                                                                                                                                                      | Number                                                                                                                             | Percent                                                                                      | Number                                                                                                                                                   | Percent                                                                                                                     | Number                                                                                                     | Percent                                                                                                                                            |
| 0 - 4                                                                                                                                                                                  | 7,158                                                                                                                              | 7.1%                                                                                         | 7,654                                                                                                                                                    | 6.5%                                                                                                                        | 8,423                                                                                                      | 6.7%                                                                                                                                               |
| 5 - 9                                                                                                                                                                                  | 7,288                                                                                                                              | 7.2%                                                                                         | 7,740                                                                                                                                                    | 6.6%                                                                                                                        | 8,270                                                                                                      | 6.5%                                                                                                                                               |
| 10 - 14                                                                                                                                                                                |                                                                                                                                    | 7.5%                                                                                         |                                                                                                                                                          |                                                                                                                             |                                                                                                            |                                                                                                                                                    |
|                                                                                                                                                                                        | 7,599                                                                                                                              | 7.5%                                                                                         | 7,917                                                                                                                                                    | 6.8%                                                                                                                        | 8,441                                                                                                      | 6.7%                                                                                                                                               |
| 15 - 19                                                                                                                                                                                | 7,599<br>7,477                                                                                                                     | 7.5%                                                                                         | 7,917<br>7,410                                                                                                                                           | 6.8%<br>6.3%                                                                                                                | 8,441<br>7,859                                                                                             | 6.7%<br>6.2%                                                                                                                                       |
| 15 - 19<br>20 - 24                                                                                                                                                                     | 7,477                                                                                                                              | 7.4%                                                                                         | 7,410                                                                                                                                                    | 6.3%                                                                                                                        | 7,859                                                                                                      | 6.2%                                                                                                                                               |
|                                                                                                                                                                                        | 7,477<br>6,475                                                                                                                     | 7.4%<br>6.4%                                                                                 | 7,410<br>7,495                                                                                                                                           | 6.3%<br>6.4%                                                                                                                | 7,859<br>7,268                                                                                             | 6.2%<br>5.7%                                                                                                                                       |
| 20 - 24<br>25 - 34                                                                                                                                                                     | 7,477<br>6,475<br>14,784                                                                                                           | 7.4%<br>6.4%<br>14.6%                                                                        | 7,410<br>7,495<br>17,705                                                                                                                                 | 6.3%<br>6.4%<br>15.1%                                                                                                       | 7,859<br>7,268<br>19,841                                                                                   | 6.2%<br>5.7%<br>15.7%                                                                                                                              |
| 20 - 24<br>25 - 34<br>35 - 44                                                                                                                                                          | 7,477<br>6,475<br>14,784<br>15,533                                                                                                 | 7.4%<br>6.4%<br>14.6%<br>15.3%                                                               | 7,410<br>7,495<br>17,705<br>16,470                                                                                                                       | 6.3%<br>6.4%<br>15.1%<br>14.1%                                                                                              | 7,859<br>7,268<br>19,841<br>18,287                                                                         | 6.2%<br>5.7%<br>15.7%<br>14.5%                                                                                                                     |
| 20 - 24<br>25 - 34<br>35 - 44<br>45 - 54                                                                                                                                               | 7,477<br>6,475<br>14,784<br>15,533<br>15,920                                                                                       | 7.4%<br>6.4%<br>14.6%<br>15.3%<br>15.7%                                                      | 7,410<br>7,495<br>17,705<br>16,470<br>15,885                                                                                                             | 6.3%<br>6.4%<br>15.1%<br>14.1%<br>13.6%                                                                                     | 7,859<br>7,268<br>19,841<br>18,287<br>15,471                                                               | 6.2%<br>5.7%<br>15.7%<br>14.5%<br>12.2%                                                                                                            |
| 20 - 24<br>25 - 34<br>35 - 44<br>45 - 54<br>55 - 64                                                                                                                                    | 7,477<br>6,475<br>14,784<br>15,533<br>15,920<br>10,402                                                                             | 7.4%<br>6.4%<br>14.6%<br>15.3%<br>15.7%<br>10.3%                                             | 7,410<br>7,495<br>17,705<br>16,470<br>15,885<br>15,033                                                                                                   | 6.3%<br>6.4%<br>15.1%<br>14.1%<br>13.6%<br>12.8%                                                                            | 7,859<br>7,268<br>19,841<br>18,287<br>15,471<br>15,236                                                     | 6.2%<br>5.7%<br>15.7%<br>14.5%<br>12.2%<br>12.1%                                                                                                   |
| 20 - 24<br>25 - 34<br>35 - 44<br>45 - 54<br>55 - 64<br>65 - 74                                                                                                                         | 7,477<br>6,475<br>14,784<br>15,533<br>15,920<br>10,402<br>4,939                                                                    | 7.4%<br>6.4%<br>14.6%<br>15.3%<br>15.7%<br>10.3%<br>4.9%                                     | 7,410<br>7,495<br>17,705<br>16,470<br>15,885<br>15,033<br>8,964                                                                                          | 6.3%<br>6.4%<br>15.1%<br>14.1%<br>13.6%<br>12.8%                                                                            | 7,859<br>7,268<br>19,841<br>18,287<br>15,471<br>15,236<br>10,986                                           | 6.2%<br>5.7%<br>15.7%<br>14.5%<br>12.2%<br>12.1%<br>8.7%                                                                                           |
| 20 - 24<br>25 - 34<br>35 - 44<br>45 - 54<br>55 - 64<br>65 - 74<br>75 - 84                                                                                                              | 7,477<br>6,475<br>14,784<br>15,533<br>15,920<br>10,402<br>4,939<br>2,589                                                           | 7.4%<br>6.4%<br>14.6%<br>15.3%<br>15.7%<br>10.3%<br>4.9%<br>2.6%                             | 7,410<br>7,495<br>17,705<br>16,470<br>15,885<br>15,033<br>8,964<br>3,545                                                                                 | 6.3%<br>6.4%<br>15.1%<br>14.1%<br>13.6%<br>12.8%<br>7.7%<br>3.0%                                                            | 7,859<br>7,268<br>19,841<br>18,287<br>15,471<br>15,236<br>10,986<br>4,864                                  | 6.2%<br>5.7%<br>15.7%<br>14.5%<br>12.2%<br>12.1%<br>8.7%<br>3.8%                                                                                   |
| 20 - 24<br>25 - 34<br>35 - 44<br>45 - 54<br>55 - 64<br>65 - 74                                                                                                                         | 7,477<br>6,475<br>14,784<br>15,533<br>15,920<br>10,402<br>4,939<br>2,589<br>1,150                                                  | 7.4%<br>6.4%<br>14.6%<br>15.3%<br>15.7%<br>10.3%<br>4.9%<br>2.6%<br>1.1%                     | 7,410<br>7,495<br>17,705<br>16,470<br>15,885<br>15,033<br>8,964<br>3,545<br>1,349                                                                        | 6.3%<br>6.4%<br>15.1%<br>14.1%<br>13.6%<br>12.8%<br>7.7%<br>3.0%<br>1.2%                                                    | 7,859<br>7,268<br>19,841<br>18,287<br>15,471<br>15,236<br>10,986<br>4,864<br>1,458                         | 6.2%<br>5.7%<br>15.7%<br>14.5%<br>12.2%<br>12.1%<br>8.7%<br>3.8%<br>1.2%                                                                           |
| 20 - 24<br>25 - 34<br>35 - 44<br>45 - 54<br>55 - 64<br>65 - 74<br>75 - 84<br>85+                                                                                                       | 7,477<br>6,475<br>14,784<br>15,533<br>15,920<br>10,402<br>4,939<br>2,589<br>1,150<br><b>Census 20</b>                              | 7.4%<br>6.4%<br>14.6%<br>15.3%<br>15.7%<br>10.3%<br>4.9%<br>2.6%<br>1.1%                     | 7,410<br>7,495<br>17,705<br>16,470<br>15,885<br>15,033<br>8,964<br>3,545<br>1,349                                                                        | 6.3%<br>6.4%<br>15.1%<br>14.1%<br>13.6%<br>12.8%<br>7.7%<br>3.0%<br>1.2%                                                    | 7,859 7,268 19,841 18,287 15,471 15,236 10,986 4,864 1,458                                                 | 6.2%<br>5.7%<br>15.7%<br>14.5%<br>12.2%<br>12.1%<br>8.7%<br>3.8%<br>1.2%                                                                           |
| 20 - 24<br>25 - 34<br>35 - 44<br>45 - 54<br>55 - 64<br>65 - 74<br>75 - 84<br>85+                                                                                                       | 7,477<br>6,475<br>14,784<br>15,533<br>15,920<br>10,402<br>4,939<br>2,589<br>1,150<br><b>Census 20</b><br>Number                    | 7.4%<br>6.4%<br>14.6%<br>15.3%<br>15.7%<br>10.3%<br>4.9%<br>2.6%<br>1.1%                     | 7,410<br>7,495<br>17,705<br>16,470<br>15,885<br>15,033<br>8,964<br>3,545<br>1,349                                                                        | 6.3%<br>6.4%<br>15.1%<br>14.1%<br>13.6%<br>12.8%<br>7.7%<br>3.0%<br>1.2%                                                    | 7,859 7,268 19,841 18,287 15,471 15,236 10,986 4,864 1,458 Number                                          | 6.2%<br>5.7%<br>15.7%<br>14.5%<br>12.2%<br>12.1%<br>8.7%<br>3.8%<br>1.2%<br>Percent                                                                |
| 20 - 24<br>25 - 34<br>35 - 44<br>45 - 54<br>55 - 64<br>65 - 74<br>75 - 84<br>85+<br>Race and Ethnicity<br>White Alone                                                                  | 7,477<br>6,475<br>14,784<br>15,533<br>15,920<br>10,402<br>4,939<br>2,589<br>1,150<br><b>Census 20</b><br>Number<br>84,690          | 7.4%<br>6.4%<br>14.6%<br>15.3%<br>15.7%<br>10.3%<br>4.9%<br>2.6%<br>1.1%<br>Percent<br>83.6% | 7,410<br>7,495<br>17,705<br>16,470<br>15,885<br>15,033<br>8,964<br>3,545<br>1,349<br>20<br>Number<br>93,015                                              | 6.3%<br>6.4%<br>15.1%<br>14.1%<br>13.6%<br>12.8%<br>7.7%<br>3.0%<br>1.2%<br>919<br>Percent<br>79.4%                         | 7,859 7,268 19,841 18,287 15,471 15,236 10,986 4,864 1,458 20 Number 100,474                               | 6.2%<br>5.7%<br>15.7%<br>14.5%<br>12.2%<br>12.1%<br>8.7%<br>3.8%<br>1.2%<br>Percent<br>79.5%                                                       |
| 20 - 24<br>25 - 34<br>35 - 44<br>45 - 54<br>55 - 64<br>65 - 74<br>75 - 84<br>85+<br>Race and Ethnicity<br>White Alone<br>Black Alone                                                   | 7,477<br>6,475<br>14,784<br>15,533<br>15,920<br>10,402<br>4,939<br>2,589<br>1,150<br><b>Census 20</b><br>Number<br>84,690<br>2,188 | 7.4% 6.4% 14.6% 15.3% 15.7% 10.3% 4.9% 2.6% 1.1% Percent 83.6% 2.2%                          | 7,410<br>7,495<br>17,705<br>16,470<br>15,885<br>15,033<br>8,964<br>3,545<br>1,349<br>20<br>Number<br>93,015<br>3,651                                     | 6.3%<br>6.4%<br>15.1%<br>14.1%<br>13.6%<br>12.8%<br>7.7%<br>3.0%<br>1.2%<br>Percent<br>79.4%<br>3.1%                        | 7,859 7,268 19,841 18,287 15,471 15,236 10,986 4,864 1,458 20 Number 100,474 3,912                         | 6.2%<br>5.7%<br>15.7%<br>14.5%<br>12.2%<br>12.1%<br>8.7%<br>3.8%<br>1.2%<br>224<br>Percent<br>79.5%<br>3.1%                                        |
| 20 - 24 25 - 34 35 - 44 45 - 54 55 - 64 65 - 74 75 - 84 85+  Race and Ethnicity White Alone Black Alone American Indian Alone                                                          | 7,477 6,475 14,784 15,533 15,920 10,402 4,939 2,589 1,150 Census 20 Number 84,690 2,188 1,413                                      | 7.4% 6.4% 14.6% 15.3% 15.7% 10.3% 4.9% 2.6% 1.1%  Percent 83.6% 2.2% 1.4%                    | 7,410<br>7,495<br>17,705<br>16,470<br>15,885<br>15,033<br>8,964<br>3,545<br>1,349<br>20<br>Number<br>93,015<br>3,651<br>1,597                            | 6.3% 6.4% 15.1% 14.1% 13.6% 12.8% 7.7% 3.0% 1.2%  Percent 79.4% 3.1% 1.4%                                                   | 7,859 7,268 19,841 18,287 15,471 15,236 10,986 4,864 1,458 20 Number 100,474 3,912 1,728                   | 6.2%<br>5.7%<br>15.7%<br>14.5%<br>12.2%<br>12.1%<br>8.7%<br>3.8%<br>1.2%<br><b>D24</b><br>Percent<br>79.5%<br>3.1%<br>1.4%                         |
| 20 - 24 25 - 34 35 - 44 45 - 54 55 - 64 65 - 74 75 - 84 85+  Race and Ethnicity White Alone Black Alone American Indian Alone Asian Alone                                              | 7,477 6,475 14,784 15,533 15,920 10,402 4,939 2,589 1,150 Census 20 Number 84,690 2,188 1,413 4,378                                | 7.4% 6.4% 14.6% 15.3% 15.7% 10.3% 4.9% 2.6% 1.1%  Percent 83.6% 2.2% 1.4% 4.3%               | 7,410<br>7,495<br>17,705<br>16,470<br>15,885<br>15,033<br>8,964<br>3,545<br>1,349<br>20<br>Number<br>93,015<br>3,651<br>1,597<br>6,467                   | 6.3%<br>6.4%<br>15.1%<br>14.1%<br>13.6%<br>12.8%<br>7.7%<br>3.0%<br>1.2%<br>019<br>Percent<br>79.4%<br>3.1%<br>1.4%<br>5.5% | 7,859 7,268 19,841 18,287 15,471 15,236 10,986 4,864 1,458 20 Number 100,474 3,912 1,728 6,870             | 6.2%<br>5.7%<br>15.7%<br>14.5%<br>12.2%<br>12.1%<br>8.7%<br>3.8%<br>1.2%<br><b>D24</b><br>Percent<br>79.5%<br>3.1%<br>1.4%<br>5.4%                 |
| 20 - 24 25 - 34 35 - 44 45 - 54 55 - 64 65 - 74 75 - 84 85+  Race and Ethnicity White Alone Black Alone American Indian Alone Asian Alone Pacific Islander Alone                       | 7,477 6,475 14,784 15,533 15,920 10,402 4,939 2,589 1,150 Census 20 Number 84,690 2,188 1,413 4,378 580                            | 7.4% 6.4% 14.6% 15.3% 15.7% 10.3% 4.9% 2.6% 1.1%  Percent 83.6% 2.2% 1.4% 4.3% 0.6%          | 7,410<br>7,495<br>17,705<br>16,470<br>15,885<br>15,033<br>8,964<br>3,545<br>1,349<br>20<br>Number<br>93,015<br>3,651<br>1,597<br>6,467<br>1,024          | 6.3% 6.4% 15.1% 14.1% 13.6% 12.8% 7.7% 3.0% 1.2%  D19  Percent 79.4% 3.1% 1.4% 5.5% 0.9%                                    | 7,859 7,268 19,841 18,287 15,471 15,236 10,986 4,864 1,458 20 Number 100,474 3,912 1,728 6,870 1,106       | 6.2%<br>5.7%<br>15.7%<br>14.5%<br>12.2%<br>12.1%<br>8.7%<br>3.8%<br>1.2%<br><b>D24</b><br>Percent<br>79.5%<br>3.1%<br>1.4%<br>5.4%                 |
| 20 - 24 25 - 34 35 - 44 45 - 54 55 - 64 65 - 74 75 - 84 85+  Race and Ethnicity White Alone Black Alone American Indian Alone Asian Alone Pacific Islander Alone Some Other Race Alone | 7,477 6,475 14,784 15,533 15,920 10,402 4,939 2,589 1,150 Census 20 Number 84,690 2,188 1,413 4,378 580 3,255                      | 7.4% 6.4% 14.6% 15.3% 15.7% 10.3% 4.9% 2.6% 1.1%  Percent 83.6% 2.2% 1.4% 4.3% 0.6% 3.2%     | 7,410<br>7,495<br>17,705<br>16,470<br>15,885<br>15,033<br>8,964<br>3,545<br>1,349<br>20<br>Number<br>93,015<br>3,651<br>1,597<br>6,467<br>1,024<br>4,650 | 6.3% 6.4% 15.1% 14.1% 13.6% 12.8% 7.7% 3.0% 1.2%  D19  Percent 79.4% 3.1% 1.4% 5.5% 0.9% 4.0%                               | 7,859 7,268 19,841 18,287 15,471 15,236 10,986 4,864 1,458 20 Number 100,474 3,912 1,728 6,870 1,106 5,015 | 6.2%<br>5.7%<br>15.7%<br>14.5%<br>12.2%<br>12.1%<br>8.7%<br>3.8%<br>1.2%<br><b>D24</b><br>Percent<br>79.5%<br>3.1%<br>1.4%<br>5.4%<br>0.9%<br>4.0% |
| 20 - 24 25 - 34 35 - 44 45 - 54 55 - 64 65 - 74 75 - 84 85+  Race and Ethnicity White Alone Black Alone American Indian Alone Asian Alone Pacific Islander Alone                       | 7,477 6,475 14,784 15,533 15,920 10,402 4,939 2,589 1,150 Census 20 Number 84,690 2,188 1,413 4,378 580                            | 7.4% 6.4% 14.6% 15.3% 15.7% 10.3% 4.9% 2.6% 1.1%  Percent 83.6% 2.2% 1.4% 4.3% 0.6%          | 7,410<br>7,495<br>17,705<br>16,470<br>15,885<br>15,033<br>8,964<br>3,545<br>1,349<br>20<br>Number<br>93,015<br>3,651<br>1,597<br>6,467<br>1,024          | 6.3% 6.4% 15.1% 14.1% 13.6% 12.8% 7.7% 3.0% 1.2%  D19  Percent 79.4% 3.1% 1.4% 5.5% 0.9%                                    | 7,859 7,268 19,841 18,287 15,471 15,236 10,986 4,864 1,458 20 Number 100,474 3,912 1,728 6,870 1,106       | 6.2%<br>5.7%<br>15.7%<br>14.5%<br>12.2%<br>12.1%<br>8.7%<br>3.8%<br>1.2%<br><b>D24</b><br>Percent<br>79.5%<br>3.1%<br>1.4%<br>5.4%                 |