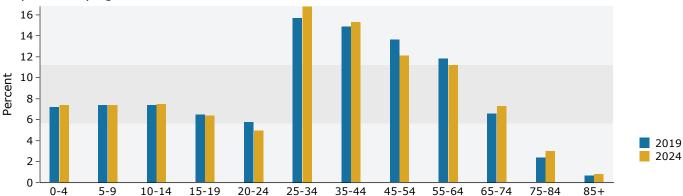

### Population by Age

### Demographics - 3 Mile Radius

| Summary                                                                                                                                                                                | Cer                                                                                                                                | nsus 2010                                                                                    |                                                                                                                                                          | 2019                                                                                                                        |                                                                                                            | 2024                                                                                                                                               |
|----------------------------------------------------------------------------------------------------------------------------------------------------------------------------------------|------------------------------------------------------------------------------------------------------------------------------------|----------------------------------------------------------------------------------------------|----------------------------------------------------------------------------------------------------------------------------------------------------------|-----------------------------------------------------------------------------------------------------------------------------|------------------------------------------------------------------------------------------------------------|----------------------------------------------------------------------------------------------------------------------------------------------------|
| Population                                                                                                                                                                             |                                                                                                                                    | 101,313                                                                                      |                                                                                                                                                          | 117,166                                                                                                                     |                                                                                                            | 126,405                                                                                                                                            |
| Households                                                                                                                                                                             |                                                                                                                                    | 36,653                                                                                       |                                                                                                                                                          | 42,436                                                                                                                      |                                                                                                            | 45,765                                                                                                                                             |
| Families                                                                                                                                                                               |                                                                                                                                    | 24,943                                                                                       |                                                                                                                                                          | 28,758                                                                                                                      |                                                                                                            | 30,987                                                                                                                                             |
| Average Household Size                                                                                                                                                                 |                                                                                                                                    | 2.68                                                                                         |                                                                                                                                                          | 2.70                                                                                                                        |                                                                                                            | 2.71                                                                                                                                               |
| Owner Occupied Housing Units                                                                                                                                                           |                                                                                                                                    | 24,250                                                                                       |                                                                                                                                                          | 28,721                                                                                                                      |                                                                                                            | 31,598                                                                                                                                             |
| Renter Occupied Housing Units                                                                                                                                                          |                                                                                                                                    | 12,403                                                                                       |                                                                                                                                                          | 13,714                                                                                                                      |                                                                                                            | 14,167                                                                                                                                             |
| Median Age                                                                                                                                                                             |                                                                                                                                    | 34.9                                                                                         |                                                                                                                                                          | 36.6                                                                                                                        |                                                                                                            | 36.6                                                                                                                                               |
| Trends: 2019 - 2024 Annual Rate                                                                                                                                                        |                                                                                                                                    | Area                                                                                         |                                                                                                                                                          | State                                                                                                                       |                                                                                                            | National                                                                                                                                           |
| Population                                                                                                                                                                             |                                                                                                                                    | 1.53%                                                                                        |                                                                                                                                                          | 1.31%                                                                                                                       |                                                                                                            | 0.77%                                                                                                                                              |
| Households                                                                                                                                                                             |                                                                                                                                    | 1.52%                                                                                        |                                                                                                                                                          | 1.29%                                                                                                                       |                                                                                                            | 0.75%                                                                                                                                              |
| Families                                                                                                                                                                               |                                                                                                                                    | 1.50%                                                                                        |                                                                                                                                                          | 1.24%                                                                                                                       |                                                                                                            | 0.68%                                                                                                                                              |
| Owner HHs                                                                                                                                                                              |                                                                                                                                    | 1.93%                                                                                        |                                                                                                                                                          | 1.56%                                                                                                                       |                                                                                                            | 0.92%                                                                                                                                              |
| Median Household Income                                                                                                                                                                |                                                                                                                                    | 2.94%                                                                                        |                                                                                                                                                          | 2.91%                                                                                                                       |                                                                                                            | 2.70%                                                                                                                                              |
|                                                                                                                                                                                        |                                                                                                                                    |                                                                                              | 20                                                                                                                                                       | )19                                                                                                                         | 20                                                                                                         | )24                                                                                                                                                |
| Households by Income                                                                                                                                                                   |                                                                                                                                    |                                                                                              | Number                                                                                                                                                   | Percent                                                                                                                     | Number                                                                                                     | Percent                                                                                                                                            |
| <\$15,000                                                                                                                                                                              |                                                                                                                                    |                                                                                              | 3,143                                                                                                                                                    | 7.4%                                                                                                                        | 2,692                                                                                                      | 5.9%                                                                                                                                               |
| \$15,000 - \$24,999                                                                                                                                                                    |                                                                                                                                    |                                                                                              | 2,328                                                                                                                                                    | 5.5%                                                                                                                        | 1,951                                                                                                      | 4.3%                                                                                                                                               |
| \$25,000 - \$34,999                                                                                                                                                                    |                                                                                                                                    |                                                                                              | 2,161                                                                                                                                                    | 5.1%                                                                                                                        | 1,794                                                                                                      | 3.9%                                                                                                                                               |
| \$35,000 - \$49,999                                                                                                                                                                    |                                                                                                                                    |                                                                                              | 3,608                                                                                                                                                    | 8.5%                                                                                                                        | 3,147                                                                                                      | 6.9%                                                                                                                                               |
| \$50,000 - \$74,999                                                                                                                                                                    |                                                                                                                                    |                                                                                              | 7,854                                                                                                                                                    | 18.5%                                                                                                                       | 7,403                                                                                                      | 16.2%                                                                                                                                              |
| \$75,000 - \$99,999                                                                                                                                                                    |                                                                                                                                    |                                                                                              | 6,741                                                                                                                                                    | 15.9%                                                                                                                       | 7,294                                                                                                      | 15.9%                                                                                                                                              |
| \$100,000 - \$149,999                                                                                                                                                                  |                                                                                                                                    |                                                                                              | 9,712                                                                                                                                                    | 22.9%                                                                                                                       | 11,836                                                                                                     | 25.9%                                                                                                                                              |
| \$150,000 - \$199,999                                                                                                                                                                  |                                                                                                                                    |                                                                                              | 4,165                                                                                                                                                    | 9.8%                                                                                                                        | 6,031                                                                                                      | 13.2%                                                                                                                                              |
| \$200,000+                                                                                                                                                                             |                                                                                                                                    |                                                                                              | 2,724                                                                                                                                                    | 6.4%                                                                                                                        | 3,618                                                                                                      | 7.9%                                                                                                                                               |
| 4-00/000                                                                                                                                                                               |                                                                                                                                    |                                                                                              | _,                                                                                                                                                       | 21112                                                                                                                       | -,                                                                                                         |                                                                                                                                                    |
| Median Household Income                                                                                                                                                                |                                                                                                                                    |                                                                                              | \$81,290                                                                                                                                                 |                                                                                                                             | \$93,984                                                                                                   |                                                                                                                                                    |
| Average Household Income                                                                                                                                                               |                                                                                                                                    |                                                                                              | \$97,201                                                                                                                                                 |                                                                                                                             | \$112,471                                                                                                  |                                                                                                                                                    |
| Per Capita Income                                                                                                                                                                      |                                                                                                                                    |                                                                                              | \$35,147                                                                                                                                                 |                                                                                                                             | \$40,608                                                                                                   |                                                                                                                                                    |
| ·                                                                                                                                                                                      | Census 20                                                                                                                          | 10                                                                                           |                                                                                                                                                          | 19                                                                                                                          |                                                                                                            | )24                                                                                                                                                |
| Population by Age                                                                                                                                                                      | Number                                                                                                                             | Percent                                                                                      | Number                                                                                                                                                   | Percent                                                                                                                     | Number                                                                                                     | Percent                                                                                                                                            |
| 0 - 4                                                                                                                                                                                  | 7,158                                                                                                                              | 7.1%                                                                                         | 7,654                                                                                                                                                    | 6.5%                                                                                                                        | 8,423                                                                                                      | 6.7%                                                                                                                                               |
| 5 - 9                                                                                                                                                                                  | 7,288                                                                                                                              | 7.2%                                                                                         | 7,740                                                                                                                                                    | 6.6%                                                                                                                        | 8,270                                                                                                      | 6.5%                                                                                                                                               |
| 10 - 14                                                                                                                                                                                |                                                                                                                                    | 7.5%                                                                                         |                                                                                                                                                          |                                                                                                                             |                                                                                                            |                                                                                                                                                    |
|                                                                                                                                                                                        | 7,599                                                                                                                              | 7.5%                                                                                         | 7,917                                                                                                                                                    | 6.8%                                                                                                                        | 8,441                                                                                                      | 6.7%                                                                                                                                               |
| 15 - 19                                                                                                                                                                                | 7,599<br>7,477                                                                                                                     | 7.5%                                                                                         | 7,917<br>7,410                                                                                                                                           | 6.8%<br>6.3%                                                                                                                | 8,441<br>7,859                                                                                             | 6.7%<br>6.2%                                                                                                                                       |
| 15 - 19<br>20 - 24                                                                                                                                                                     | 7,477                                                                                                                              | 7.4%                                                                                         | 7,410                                                                                                                                                    | 6.3%                                                                                                                        | 7,859                                                                                                      | 6.2%                                                                                                                                               |
|                                                                                                                                                                                        | 7,477<br>6,475                                                                                                                     | 7.4%<br>6.4%                                                                                 | 7,410<br>7,495                                                                                                                                           | 6.3%<br>6.4%                                                                                                                | 7,859<br>7,268                                                                                             | 6.2%<br>5.7%                                                                                                                                       |
| 20 - 24<br>25 - 34                                                                                                                                                                     | 7,477<br>6,475<br>14,784                                                                                                           | 7.4%<br>6.4%<br>14.6%                                                                        | 7,410<br>7,495<br>17,705                                                                                                                                 | 6.3%<br>6.4%<br>15.1%                                                                                                       | 7,859<br>7,268<br>19,841                                                                                   | 6.2%<br>5.7%<br>15.7%                                                                                                                              |
| 20 - 24<br>25 - 34<br>35 - 44                                                                                                                                                          | 7,477<br>6,475<br>14,784<br>15,533                                                                                                 | 7.4%<br>6.4%<br>14.6%<br>15.3%                                                               | 7,410<br>7,495<br>17,705<br>16,470                                                                                                                       | 6.3%<br>6.4%<br>15.1%<br>14.1%                                                                                              | 7,859<br>7,268<br>19,841<br>18,287                                                                         | 6.2%<br>5.7%<br>15.7%<br>14.5%                                                                                                                     |
| 20 - 24<br>25 - 34<br>35 - 44<br>45 - 54                                                                                                                                               | 7,477<br>6,475<br>14,784<br>15,533<br>15,920                                                                                       | 7.4%<br>6.4%<br>14.6%<br>15.3%<br>15.7%                                                      | 7,410<br>7,495<br>17,705<br>16,470<br>15,885                                                                                                             | 6.3%<br>6.4%<br>15.1%<br>14.1%<br>13.6%                                                                                     | 7,859<br>7,268<br>19,841<br>18,287<br>15,471                                                               | 6.2%<br>5.7%<br>15.7%<br>14.5%<br>12.2%                                                                                                            |
| 20 - 24<br>25 - 34<br>35 - 44<br>45 - 54<br>55 - 64                                                                                                                                    | 7,477<br>6,475<br>14,784<br>15,533<br>15,920<br>10,402                                                                             | 7.4%<br>6.4%<br>14.6%<br>15.3%<br>15.7%<br>10.3%                                             | 7,410<br>7,495<br>17,705<br>16,470<br>15,885<br>15,033                                                                                                   | 6.3%<br>6.4%<br>15.1%<br>14.1%<br>13.6%<br>12.8%                                                                            | 7,859<br>7,268<br>19,841<br>18,287<br>15,471<br>15,236                                                     | 6.2%<br>5.7%<br>15.7%<br>14.5%<br>12.2%<br>12.1%                                                                                                   |
| 20 - 24<br>25 - 34<br>35 - 44<br>45 - 54<br>55 - 64<br>65 - 74                                                                                                                         | 7,477<br>6,475<br>14,784<br>15,533<br>15,920<br>10,402<br>4,939                                                                    | 7.4%<br>6.4%<br>14.6%<br>15.3%<br>15.7%<br>10.3%<br>4.9%                                     | 7,410<br>7,495<br>17,705<br>16,470<br>15,885<br>15,033<br>8,964                                                                                          | 6.3%<br>6.4%<br>15.1%<br>14.1%<br>13.6%<br>12.8%                                                                            | 7,859<br>7,268<br>19,841<br>18,287<br>15,471<br>15,236<br>10,986                                           | 6.2%<br>5.7%<br>15.7%<br>14.5%<br>12.2%<br>12.1%<br>8.7%                                                                                           |
| 20 - 24<br>25 - 34<br>35 - 44<br>45 - 54<br>55 - 64<br>65 - 74<br>75 - 84                                                                                                              | 7,477<br>6,475<br>14,784<br>15,533<br>15,920<br>10,402<br>4,939<br>2,589                                                           | 7.4%<br>6.4%<br>14.6%<br>15.3%<br>15.7%<br>10.3%<br>4.9%<br>2.6%                             | 7,410<br>7,495<br>17,705<br>16,470<br>15,885<br>15,033<br>8,964<br>3,545                                                                                 | 6.3%<br>6.4%<br>15.1%<br>14.1%<br>13.6%<br>12.8%<br>7.7%<br>3.0%                                                            | 7,859<br>7,268<br>19,841<br>18,287<br>15,471<br>15,236<br>10,986<br>4,864                                  | 6.2%<br>5.7%<br>15.7%<br>14.5%<br>12.2%<br>12.1%<br>8.7%<br>3.8%                                                                                   |
| 20 - 24<br>25 - 34<br>35 - 44<br>45 - 54<br>55 - 64<br>65 - 74                                                                                                                         | 7,477<br>6,475<br>14,784<br>15,533<br>15,920<br>10,402<br>4,939<br>2,589<br>1,150                                                  | 7.4%<br>6.4%<br>14.6%<br>15.3%<br>15.7%<br>10.3%<br>4.9%<br>2.6%<br>1.1%                     | 7,410<br>7,495<br>17,705<br>16,470<br>15,885<br>15,033<br>8,964<br>3,545<br>1,349                                                                        | 6.3%<br>6.4%<br>15.1%<br>14.1%<br>13.6%<br>12.8%<br>7.7%<br>3.0%<br>1.2%                                                    | 7,859<br>7,268<br>19,841<br>18,287<br>15,471<br>15,236<br>10,986<br>4,864<br>1,458                         | 6.2%<br>5.7%<br>15.7%<br>14.5%<br>12.2%<br>12.1%<br>8.7%<br>3.8%<br>1.2%                                                                           |
| 20 - 24<br>25 - 34<br>35 - 44<br>45 - 54<br>55 - 64<br>65 - 74<br>75 - 84<br>85+                                                                                                       | 7,477<br>6,475<br>14,784<br>15,533<br>15,920<br>10,402<br>4,939<br>2,589<br>1,150<br><b>Census 20</b>                              | 7.4%<br>6.4%<br>14.6%<br>15.3%<br>15.7%<br>10.3%<br>4.9%<br>2.6%<br>1.1%                     | 7,410<br>7,495<br>17,705<br>16,470<br>15,885<br>15,033<br>8,964<br>3,545<br>1,349                                                                        | 6.3%<br>6.4%<br>15.1%<br>14.1%<br>13.6%<br>12.8%<br>7.7%<br>3.0%<br>1.2%                                                    | 7,859 7,268 19,841 18,287 15,471 15,236 10,986 4,864 1,458                                                 | 6.2%<br>5.7%<br>15.7%<br>14.5%<br>12.2%<br>12.1%<br>8.7%<br>3.8%<br>1.2%                                                                           |
| 20 - 24<br>25 - 34<br>35 - 44<br>45 - 54<br>55 - 64<br>65 - 74<br>75 - 84<br>85+                                                                                                       | 7,477<br>6,475<br>14,784<br>15,533<br>15,920<br>10,402<br>4,939<br>2,589<br>1,150<br><b>Census 20</b><br>Number                    | 7.4%<br>6.4%<br>14.6%<br>15.3%<br>15.7%<br>10.3%<br>4.9%<br>2.6%<br>1.1%                     | 7,410<br>7,495<br>17,705<br>16,470<br>15,885<br>15,033<br>8,964<br>3,545<br>1,349                                                                        | 6.3%<br>6.4%<br>15.1%<br>14.1%<br>13.6%<br>12.8%<br>7.7%<br>3.0%<br>1.2%                                                    | 7,859 7,268 19,841 18,287 15,471 15,236 10,986 4,864 1,458 Number                                          | 6.2%<br>5.7%<br>15.7%<br>14.5%<br>12.2%<br>12.1%<br>8.7%<br>3.8%<br>1.2%<br>Percent                                                                |
| 20 - 24<br>25 - 34<br>35 - 44<br>45 - 54<br>55 - 64<br>65 - 74<br>75 - 84<br>85+<br>Race and Ethnicity<br>White Alone                                                                  | 7,477<br>6,475<br>14,784<br>15,533<br>15,920<br>10,402<br>4,939<br>2,589<br>1,150<br><b>Census 20</b><br>Number<br>84,690          | 7.4%<br>6.4%<br>14.6%<br>15.3%<br>15.7%<br>10.3%<br>4.9%<br>2.6%<br>1.1%<br>Percent<br>83.6% | 7,410<br>7,495<br>17,705<br>16,470<br>15,885<br>15,033<br>8,964<br>3,545<br>1,349<br>20<br>Number<br>93,015                                              | 6.3%<br>6.4%<br>15.1%<br>14.1%<br>13.6%<br>12.8%<br>7.7%<br>3.0%<br>1.2%<br>919<br>Percent<br>79.4%                         | 7,859 7,268 19,841 18,287 15,471 15,236 10,986 4,864 1,458 20 Number 100,474                               | 6.2%<br>5.7%<br>15.7%<br>14.5%<br>12.2%<br>12.1%<br>8.7%<br>3.8%<br>1.2%<br>Percent<br>79.5%                                                       |
| 20 - 24<br>25 - 34<br>35 - 44<br>45 - 54<br>55 - 64<br>65 - 74<br>75 - 84<br>85+<br>Race and Ethnicity<br>White Alone<br>Black Alone                                                   | 7,477<br>6,475<br>14,784<br>15,533<br>15,920<br>10,402<br>4,939<br>2,589<br>1,150<br><b>Census 20</b><br>Number<br>84,690<br>2,188 | 7.4% 6.4% 14.6% 15.3% 15.7% 10.3% 4.9% 2.6% 1.1% Percent 83.6% 2.2%                          | 7,410<br>7,495<br>17,705<br>16,470<br>15,885<br>15,033<br>8,964<br>3,545<br>1,349<br>20<br>Number<br>93,015<br>3,651                                     | 6.3%<br>6.4%<br>15.1%<br>14.1%<br>13.6%<br>12.8%<br>7.7%<br>3.0%<br>1.2%<br>Percent<br>79.4%<br>3.1%                        | 7,859 7,268 19,841 18,287 15,471 15,236 10,986 4,864 1,458 20 Number 100,474 3,912                         | 6.2%<br>5.7%<br>15.7%<br>14.5%<br>12.2%<br>12.1%<br>8.7%<br>3.8%<br>1.2%<br>224<br>Percent<br>79.5%<br>3.1%                                        |
| 20 - 24 25 - 34 35 - 44 45 - 54 55 - 64 65 - 74 75 - 84 85+  Race and Ethnicity White Alone Black Alone American Indian Alone                                                          | 7,477 6,475 14,784 15,533 15,920 10,402 4,939 2,589 1,150 Census 20 Number 84,690 2,188 1,413                                      | 7.4% 6.4% 14.6% 15.3% 15.7% 10.3% 4.9% 2.6% 1.1%  Percent 83.6% 2.2% 1.4%                    | 7,410<br>7,495<br>17,705<br>16,470<br>15,885<br>15,033<br>8,964<br>3,545<br>1,349<br>20<br>Number<br>93,015<br>3,651<br>1,597                            | 6.3% 6.4% 15.1% 14.1% 13.6% 12.8% 7.7% 3.0% 1.2%  Percent 79.4% 3.1% 1.4%                                                   | 7,859 7,268 19,841 18,287 15,471 15,236 10,986 4,864 1,458 20 Number 100,474 3,912 1,728                   | 6.2%<br>5.7%<br>15.7%<br>14.5%<br>12.2%<br>12.1%<br>8.7%<br>3.8%<br>1.2%<br><b>D24</b><br>Percent<br>79.5%<br>3.1%<br>1.4%                         |
| 20 - 24 25 - 34 35 - 44 45 - 54 55 - 64 65 - 74 75 - 84 85+  Race and Ethnicity White Alone Black Alone American Indian Alone Asian Alone                                              | 7,477 6,475 14,784 15,533 15,920 10,402 4,939 2,589 1,150 Census 20 Number 84,690 2,188 1,413 4,378                                | 7.4% 6.4% 14.6% 15.3% 15.7% 10.3% 4.9% 2.6% 1.1%  Percent 83.6% 2.2% 1.4% 4.3%               | 7,410<br>7,495<br>17,705<br>16,470<br>15,885<br>15,033<br>8,964<br>3,545<br>1,349<br>20<br>Number<br>93,015<br>3,651<br>1,597<br>6,467                   | 6.3%<br>6.4%<br>15.1%<br>14.1%<br>13.6%<br>12.8%<br>7.7%<br>3.0%<br>1.2%<br>019<br>Percent<br>79.4%<br>3.1%<br>1.4%<br>5.5% | 7,859 7,268 19,841 18,287 15,471 15,236 10,986 4,864 1,458 20 Number 100,474 3,912 1,728 6,870             | 6.2%<br>5.7%<br>15.7%<br>14.5%<br>12.2%<br>12.1%<br>8.7%<br>3.8%<br>1.2%<br><b>D24</b><br>Percent<br>79.5%<br>3.1%<br>1.4%<br>5.4%                 |
| 20 - 24 25 - 34 35 - 44 45 - 54 55 - 64 65 - 74 75 - 84 85+  Race and Ethnicity White Alone Black Alone American Indian Alone Asian Alone Pacific Islander Alone                       | 7,477 6,475 14,784 15,533 15,920 10,402 4,939 2,589 1,150 Census 20 Number 84,690 2,188 1,413 4,378 580                            | 7.4% 6.4% 14.6% 15.3% 15.7% 10.3% 4.9% 2.6% 1.1%  Percent 83.6% 2.2% 1.4% 4.3% 0.6%          | 7,410<br>7,495<br>17,705<br>16,470<br>15,885<br>15,033<br>8,964<br>3,545<br>1,349<br>20<br>Number<br>93,015<br>3,651<br>1,597<br>6,467<br>1,024          | 6.3% 6.4% 15.1% 14.1% 13.6% 12.8% 7.7% 3.0% 1.2%  D19  Percent 79.4% 3.1% 1.4% 5.5% 0.9%                                    | 7,859 7,268 19,841 18,287 15,471 15,236 10,986 4,864 1,458 20 Number 100,474 3,912 1,728 6,870 1,106       | 6.2%<br>5.7%<br>15.7%<br>14.5%<br>12.2%<br>12.1%<br>8.7%<br>3.8%<br>1.2%<br><b>D24</b><br>Percent<br>79.5%<br>3.1%<br>1.4%<br>5.4%                 |
| 20 - 24 25 - 34 35 - 44 45 - 54 55 - 64 65 - 74 75 - 84 85+  Race and Ethnicity White Alone Black Alone American Indian Alone Asian Alone Pacific Islander Alone Some Other Race Alone | 7,477 6,475 14,784 15,533 15,920 10,402 4,939 2,589 1,150 Census 20 Number 84,690 2,188 1,413 4,378 580 3,255                      | 7.4% 6.4% 14.6% 15.3% 15.7% 10.3% 4.9% 2.6% 1.1%  Percent 83.6% 2.2% 1.4% 4.3% 0.6% 3.2%     | 7,410<br>7,495<br>17,705<br>16,470<br>15,885<br>15,033<br>8,964<br>3,545<br>1,349<br>20<br>Number<br>93,015<br>3,651<br>1,597<br>6,467<br>1,024<br>4,650 | 6.3% 6.4% 15.1% 14.1% 13.6% 12.8% 7.7% 3.0% 1.2%  D19  Percent 79.4% 3.1% 1.4% 5.5% 0.9% 4.0%                               | 7,859 7,268 19,841 18,287 15,471 15,236 10,986 4,864 1,458 20 Number 100,474 3,912 1,728 6,870 1,106 5,015 | 6.2%<br>5.7%<br>15.7%<br>14.5%<br>12.2%<br>12.1%<br>8.7%<br>3.8%<br>1.2%<br><b>D24</b><br>Percent<br>79.5%<br>3.1%<br>1.4%<br>5.4%<br>0.9%<br>4.0% |
| 20 - 24 25 - 34 35 - 44 45 - 54 55 - 64 65 - 74 75 - 84 85+  Race and Ethnicity White Alone Black Alone American Indian Alone Asian Alone Pacific Islander Alone                       | 7,477 6,475 14,784 15,533 15,920 10,402 4,939 2,589 1,150 Census 20 Number 84,690 2,188 1,413 4,378 580                            | 7.4% 6.4% 14.6% 15.3% 15.7% 10.3% 4.9% 2.6% 1.1%  Percent 83.6% 2.2% 1.4% 4.3% 0.6%          | 7,410<br>7,495<br>17,705<br>16,470<br>15,885<br>15,033<br>8,964<br>3,545<br>1,349<br>20<br>Number<br>93,015<br>3,651<br>1,597<br>6,467<br>1,024          | 6.3% 6.4% 15.1% 14.1% 13.6% 12.8% 7.7% 3.0% 1.2%  D19  Percent 79.4% 3.1% 1.4% 5.5% 0.9%                                    | 7,859 7,268 19,841 18,287 15,471 15,236 10,986 4,864 1,458 20 Number 100,474 3,912 1,728 6,870 1,106       | 6.2%<br>5.7%<br>15.7%<br>14.5%<br>12.2%<br>12.1%<br>8.7%<br>3.8%<br>1.2%<br><b>D24</b><br>Percent<br>79.5%<br>3.1%<br>1.4%<br>5.4%                 |