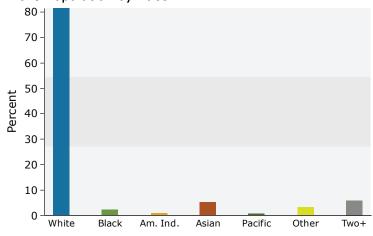

#### 2019 Population by Race

2019 Percent Hispanic Origin: 9.6%

John Giordani Art Griffith

Call: (888) 258-7605

### Demographics - 3 Mile Radius

| Summary                                                                                                                                                                                | Cer                                                                                                                                | nsus 2010                                                                                    |                                                                                                                                                          | 2019                                                                                                                        |                                                                                                            | 2024                                                                                                                                               |
|----------------------------------------------------------------------------------------------------------------------------------------------------------------------------------------|------------------------------------------------------------------------------------------------------------------------------------|----------------------------------------------------------------------------------------------|----------------------------------------------------------------------------------------------------------------------------------------------------------|-----------------------------------------------------------------------------------------------------------------------------|------------------------------------------------------------------------------------------------------------|----------------------------------------------------------------------------------------------------------------------------------------------------|
| Population                                                                                                                                                                             |                                                                                                                                    | 101,313                                                                                      |                                                                                                                                                          | 117,166                                                                                                                     |                                                                                                            | 126,405                                                                                                                                            |
| Households                                                                                                                                                                             |                                                                                                                                    | 36,653                                                                                       |                                                                                                                                                          | 42,436                                                                                                                      |                                                                                                            | 45,765                                                                                                                                             |
| Families                                                                                                                                                                               |                                                                                                                                    | 24,943                                                                                       |                                                                                                                                                          | 28,758                                                                                                                      |                                                                                                            | 30,987                                                                                                                                             |
| Average Household Size                                                                                                                                                                 |                                                                                                                                    | 2.68                                                                                         |                                                                                                                                                          | 2.70                                                                                                                        |                                                                                                            | 2.71                                                                                                                                               |
| Owner Occupied Housing Units                                                                                                                                                           |                                                                                                                                    | 24,250                                                                                       |                                                                                                                                                          | 28,721                                                                                                                      |                                                                                                            | 31,598                                                                                                                                             |
| Renter Occupied Housing Units                                                                                                                                                          |                                                                                                                                    | 12,403                                                                                       |                                                                                                                                                          | 13,714                                                                                                                      |                                                                                                            | 14,167                                                                                                                                             |
| Median Age                                                                                                                                                                             |                                                                                                                                    | 34.9                                                                                         |                                                                                                                                                          | 36.6                                                                                                                        |                                                                                                            | 36.6                                                                                                                                               |
| Trends: 2019 - 2024 Annual Rate                                                                                                                                                        |                                                                                                                                    | Area                                                                                         |                                                                                                                                                          | State                                                                                                                       |                                                                                                            | National                                                                                                                                           |
| Population                                                                                                                                                                             |                                                                                                                                    | 1.53%                                                                                        |                                                                                                                                                          | 1.31%                                                                                                                       |                                                                                                            | 0.77%                                                                                                                                              |
| Households                                                                                                                                                                             |                                                                                                                                    | 1.52%                                                                                        |                                                                                                                                                          | 1.29%                                                                                                                       |                                                                                                            | 0.75%                                                                                                                                              |
| Families                                                                                                                                                                               |                                                                                                                                    | 1.50%                                                                                        |                                                                                                                                                          | 1.24%                                                                                                                       |                                                                                                            | 0.68%                                                                                                                                              |
| Owner HHs                                                                                                                                                                              |                                                                                                                                    | 1.93%                                                                                        |                                                                                                                                                          | 1.56%                                                                                                                       |                                                                                                            | 0.92%                                                                                                                                              |
| Median Household Income                                                                                                                                                                |                                                                                                                                    | 2.94%                                                                                        |                                                                                                                                                          | 2.91%                                                                                                                       |                                                                                                            | 2.70%                                                                                                                                              |
|                                                                                                                                                                                        |                                                                                                                                    |                                                                                              | 20                                                                                                                                                       | )19                                                                                                                         | 20                                                                                                         | )24                                                                                                                                                |
| Households by Income                                                                                                                                                                   |                                                                                                                                    |                                                                                              | Number                                                                                                                                                   | Percent                                                                                                                     | Number                                                                                                     | Percent                                                                                                                                            |
| <\$15,000                                                                                                                                                                              |                                                                                                                                    |                                                                                              | 3,143                                                                                                                                                    | 7.4%                                                                                                                        | 2,692                                                                                                      | 5.9%                                                                                                                                               |
| \$15,000 - \$24,999                                                                                                                                                                    |                                                                                                                                    |                                                                                              | 2,328                                                                                                                                                    | 5.5%                                                                                                                        | 1,951                                                                                                      | 4.3%                                                                                                                                               |
| \$25,000 - \$34,999                                                                                                                                                                    |                                                                                                                                    |                                                                                              | 2,161                                                                                                                                                    | 5.1%                                                                                                                        | 1,794                                                                                                      | 3.9%                                                                                                                                               |
| \$35,000 - \$49,999                                                                                                                                                                    |                                                                                                                                    |                                                                                              | 3,608                                                                                                                                                    | 8.5%                                                                                                                        | 3,147                                                                                                      | 6.9%                                                                                                                                               |
| \$50,000 - \$74,999                                                                                                                                                                    |                                                                                                                                    |                                                                                              | 7,854                                                                                                                                                    | 18.5%                                                                                                                       | 7,403                                                                                                      | 16.2%                                                                                                                                              |
| \$75,000 - \$99,999                                                                                                                                                                    |                                                                                                                                    |                                                                                              | 6,741                                                                                                                                                    | 15.9%                                                                                                                       | 7,294                                                                                                      | 15.9%                                                                                                                                              |
| \$100,000 - \$149,999                                                                                                                                                                  |                                                                                                                                    |                                                                                              | 9,712                                                                                                                                                    | 22.9%                                                                                                                       | 11,836                                                                                                     | 25.9%                                                                                                                                              |
| \$150,000 - \$199,999                                                                                                                                                                  |                                                                                                                                    |                                                                                              | 4,165                                                                                                                                                    | 9.8%                                                                                                                        | 6,031                                                                                                      | 13.2%                                                                                                                                              |
| \$200,000+                                                                                                                                                                             |                                                                                                                                    |                                                                                              | 2,724                                                                                                                                                    | 6.4%                                                                                                                        | 3,618                                                                                                      | 7.9%                                                                                                                                               |
| 4-00/000                                                                                                                                                                               |                                                                                                                                    |                                                                                              | _,                                                                                                                                                       | 21112                                                                                                                       | -,                                                                                                         |                                                                                                                                                    |
| Median Household Income                                                                                                                                                                |                                                                                                                                    |                                                                                              | \$81,290                                                                                                                                                 |                                                                                                                             | \$93,984                                                                                                   |                                                                                                                                                    |
| Average Household Income                                                                                                                                                               |                                                                                                                                    |                                                                                              | \$97,201                                                                                                                                                 |                                                                                                                             | \$112,471                                                                                                  |                                                                                                                                                    |
| Per Capita Income                                                                                                                                                                      |                                                                                                                                    |                                                                                              | \$35,147                                                                                                                                                 |                                                                                                                             | \$40,608                                                                                                   |                                                                                                                                                    |
| ·                                                                                                                                                                                      | Census 20                                                                                                                          | 10                                                                                           |                                                                                                                                                          | 19                                                                                                                          |                                                                                                            | )24                                                                                                                                                |
| Population by Age                                                                                                                                                                      | Number                                                                                                                             | Percent                                                                                      | Number                                                                                                                                                   | Percent                                                                                                                     | Number                                                                                                     | Percent                                                                                                                                            |
| 0 - 4                                                                                                                                                                                  | 7,158                                                                                                                              | 7.1%                                                                                         | 7,654                                                                                                                                                    | 6.5%                                                                                                                        | 8,423                                                                                                      | 6.7%                                                                                                                                               |
| 5 - 9                                                                                                                                                                                  | 7,288                                                                                                                              | 7.2%                                                                                         | 7,740                                                                                                                                                    | 6.6%                                                                                                                        | 8,270                                                                                                      | 6.5%                                                                                                                                               |
| 10 - 14                                                                                                                                                                                |                                                                                                                                    | 7.5%                                                                                         |                                                                                                                                                          |                                                                                                                             |                                                                                                            |                                                                                                                                                    |
|                                                                                                                                                                                        | 7,599                                                                                                                              | 7.5%                                                                                         | 7,917                                                                                                                                                    | 6.8%                                                                                                                        | 8,441                                                                                                      | 6.7%                                                                                                                                               |
| 15 - 19                                                                                                                                                                                | 7,599<br>7,477                                                                                                                     | 7.5%                                                                                         | 7,917<br>7,410                                                                                                                                           | 6.8%<br>6.3%                                                                                                                | 8,441<br>7,859                                                                                             | 6.7%<br>6.2%                                                                                                                                       |
| 15 - 19<br>20 - 24                                                                                                                                                                     | 7,477                                                                                                                              | 7.4%                                                                                         | 7,410                                                                                                                                                    | 6.3%                                                                                                                        | 7,859                                                                                                      | 6.2%                                                                                                                                               |
|                                                                                                                                                                                        | 7,477<br>6,475                                                                                                                     | 7.4%<br>6.4%                                                                                 | 7,410<br>7,495                                                                                                                                           | 6.3%<br>6.4%                                                                                                                | 7,859<br>7,268                                                                                             | 6.2%<br>5.7%                                                                                                                                       |
| 20 - 24<br>25 - 34                                                                                                                                                                     | 7,477<br>6,475<br>14,784                                                                                                           | 7.4%<br>6.4%<br>14.6%                                                                        | 7,410<br>7,495<br>17,705                                                                                                                                 | 6.3%<br>6.4%<br>15.1%                                                                                                       | 7,859<br>7,268<br>19,841                                                                                   | 6.2%<br>5.7%<br>15.7%                                                                                                                              |
| 20 - 24<br>25 - 34<br>35 - 44                                                                                                                                                          | 7,477<br>6,475<br>14,784<br>15,533                                                                                                 | 7.4%<br>6.4%<br>14.6%<br>15.3%                                                               | 7,410<br>7,495<br>17,705<br>16,470                                                                                                                       | 6.3%<br>6.4%<br>15.1%<br>14.1%                                                                                              | 7,859<br>7,268<br>19,841<br>18,287                                                                         | 6.2%<br>5.7%<br>15.7%<br>14.5%                                                                                                                     |
| 20 - 24<br>25 - 34<br>35 - 44<br>45 - 54                                                                                                                                               | 7,477<br>6,475<br>14,784<br>15,533<br>15,920                                                                                       | 7.4%<br>6.4%<br>14.6%<br>15.3%<br>15.7%                                                      | 7,410<br>7,495<br>17,705<br>16,470<br>15,885                                                                                                             | 6.3%<br>6.4%<br>15.1%<br>14.1%<br>13.6%                                                                                     | 7,859<br>7,268<br>19,841<br>18,287<br>15,471                                                               | 6.2%<br>5.7%<br>15.7%<br>14.5%<br>12.2%                                                                                                            |
| 20 - 24<br>25 - 34<br>35 - 44<br>45 - 54<br>55 - 64                                                                                                                                    | 7,477<br>6,475<br>14,784<br>15,533<br>15,920<br>10,402                                                                             | 7.4%<br>6.4%<br>14.6%<br>15.3%<br>15.7%<br>10.3%                                             | 7,410<br>7,495<br>17,705<br>16,470<br>15,885<br>15,033                                                                                                   | 6.3%<br>6.4%<br>15.1%<br>14.1%<br>13.6%<br>12.8%                                                                            | 7,859<br>7,268<br>19,841<br>18,287<br>15,471<br>15,236                                                     | 6.2%<br>5.7%<br>15.7%<br>14.5%<br>12.2%<br>12.1%                                                                                                   |
| 20 - 24<br>25 - 34<br>35 - 44<br>45 - 54<br>55 - 64<br>65 - 74                                                                                                                         | 7,477<br>6,475<br>14,784<br>15,533<br>15,920<br>10,402<br>4,939                                                                    | 7.4%<br>6.4%<br>14.6%<br>15.3%<br>15.7%<br>10.3%<br>4.9%                                     | 7,410<br>7,495<br>17,705<br>16,470<br>15,885<br>15,033<br>8,964                                                                                          | 6.3%<br>6.4%<br>15.1%<br>14.1%<br>13.6%<br>12.8%                                                                            | 7,859<br>7,268<br>19,841<br>18,287<br>15,471<br>15,236<br>10,986                                           | 6.2%<br>5.7%<br>15.7%<br>14.5%<br>12.2%<br>12.1%<br>8.7%                                                                                           |
| 20 - 24<br>25 - 34<br>35 - 44<br>45 - 54<br>55 - 64<br>65 - 74<br>75 - 84                                                                                                              | 7,477<br>6,475<br>14,784<br>15,533<br>15,920<br>10,402<br>4,939<br>2,589                                                           | 7.4%<br>6.4%<br>14.6%<br>15.3%<br>15.7%<br>10.3%<br>4.9%<br>2.6%                             | 7,410<br>7,495<br>17,705<br>16,470<br>15,885<br>15,033<br>8,964<br>3,545                                                                                 | 6.3%<br>6.4%<br>15.1%<br>14.1%<br>13.6%<br>12.8%<br>7.7%<br>3.0%                                                            | 7,859<br>7,268<br>19,841<br>18,287<br>15,471<br>15,236<br>10,986<br>4,864                                  | 6.2%<br>5.7%<br>15.7%<br>14.5%<br>12.2%<br>12.1%<br>8.7%<br>3.8%                                                                                   |
| 20 - 24<br>25 - 34<br>35 - 44<br>45 - 54<br>55 - 64<br>65 - 74                                                                                                                         | 7,477<br>6,475<br>14,784<br>15,533<br>15,920<br>10,402<br>4,939<br>2,589<br>1,150                                                  | 7.4%<br>6.4%<br>14.6%<br>15.3%<br>15.7%<br>10.3%<br>4.9%<br>2.6%<br>1.1%                     | 7,410<br>7,495<br>17,705<br>16,470<br>15,885<br>15,033<br>8,964<br>3,545<br>1,349                                                                        | 6.3%<br>6.4%<br>15.1%<br>14.1%<br>13.6%<br>12.8%<br>7.7%<br>3.0%<br>1.2%                                                    | 7,859<br>7,268<br>19,841<br>18,287<br>15,471<br>15,236<br>10,986<br>4,864<br>1,458                         | 6.2%<br>5.7%<br>15.7%<br>14.5%<br>12.2%<br>12.1%<br>8.7%<br>3.8%<br>1.2%                                                                           |
| 20 - 24<br>25 - 34<br>35 - 44<br>45 - 54<br>55 - 64<br>65 - 74<br>75 - 84<br>85+                                                                                                       | 7,477<br>6,475<br>14,784<br>15,533<br>15,920<br>10,402<br>4,939<br>2,589<br>1,150<br><b>Census 20</b>                              | 7.4%<br>6.4%<br>14.6%<br>15.3%<br>15.7%<br>10.3%<br>4.9%<br>2.6%<br>1.1%                     | 7,410<br>7,495<br>17,705<br>16,470<br>15,885<br>15,033<br>8,964<br>3,545<br>1,349                                                                        | 6.3%<br>6.4%<br>15.1%<br>14.1%<br>13.6%<br>12.8%<br>7.7%<br>3.0%<br>1.2%                                                    | 7,859 7,268 19,841 18,287 15,471 15,236 10,986 4,864 1,458                                                 | 6.2%<br>5.7%<br>15.7%<br>14.5%<br>12.2%<br>12.1%<br>8.7%<br>3.8%<br>1.2%                                                                           |
| 20 - 24<br>25 - 34<br>35 - 44<br>45 - 54<br>55 - 64<br>65 - 74<br>75 - 84<br>85+                                                                                                       | 7,477<br>6,475<br>14,784<br>15,533<br>15,920<br>10,402<br>4,939<br>2,589<br>1,150<br><b>Census 20</b><br>Number                    | 7.4%<br>6.4%<br>14.6%<br>15.3%<br>15.7%<br>10.3%<br>4.9%<br>2.6%<br>1.1%                     | 7,410<br>7,495<br>17,705<br>16,470<br>15,885<br>15,033<br>8,964<br>3,545<br>1,349                                                                        | 6.3%<br>6.4%<br>15.1%<br>14.1%<br>13.6%<br>12.8%<br>7.7%<br>3.0%<br>1.2%                                                    | 7,859 7,268 19,841 18,287 15,471 15,236 10,986 4,864 1,458 Number                                          | 6.2%<br>5.7%<br>15.7%<br>14.5%<br>12.2%<br>12.1%<br>8.7%<br>3.8%<br>1.2%<br>Percent                                                                |
| 20 - 24<br>25 - 34<br>35 - 44<br>45 - 54<br>55 - 64<br>65 - 74<br>75 - 84<br>85+<br>Race and Ethnicity<br>White Alone                                                                  | 7,477<br>6,475<br>14,784<br>15,533<br>15,920<br>10,402<br>4,939<br>2,589<br>1,150<br><b>Census 20</b><br>Number<br>84,690          | 7.4%<br>6.4%<br>14.6%<br>15.3%<br>15.7%<br>10.3%<br>4.9%<br>2.6%<br>1.1%<br>Percent<br>83.6% | 7,410<br>7,495<br>17,705<br>16,470<br>15,885<br>15,033<br>8,964<br>3,545<br>1,349<br>20<br>Number<br>93,015                                              | 6.3%<br>6.4%<br>15.1%<br>14.1%<br>13.6%<br>12.8%<br>7.7%<br>3.0%<br>1.2%<br>919<br>Percent<br>79.4%                         | 7,859 7,268 19,841 18,287 15,471 15,236 10,986 4,864 1,458 20 Number 100,474                               | 6.2%<br>5.7%<br>15.7%<br>14.5%<br>12.2%<br>12.1%<br>8.7%<br>3.8%<br>1.2%<br>Percent<br>79.5%                                                       |
| 20 - 24<br>25 - 34<br>35 - 44<br>45 - 54<br>55 - 64<br>65 - 74<br>75 - 84<br>85+<br>Race and Ethnicity<br>White Alone<br>Black Alone                                                   | 7,477<br>6,475<br>14,784<br>15,533<br>15,920<br>10,402<br>4,939<br>2,589<br>1,150<br><b>Census 20</b><br>Number<br>84,690<br>2,188 | 7.4% 6.4% 14.6% 15.3% 15.7% 10.3% 4.9% 2.6% 1.1% Percent 83.6% 2.2%                          | 7,410<br>7,495<br>17,705<br>16,470<br>15,885<br>15,033<br>8,964<br>3,545<br>1,349<br>20<br>Number<br>93,015<br>3,651                                     | 6.3%<br>6.4%<br>15.1%<br>14.1%<br>13.6%<br>12.8%<br>7.7%<br>3.0%<br>1.2%<br>Percent<br>79.4%<br>3.1%                        | 7,859 7,268 19,841 18,287 15,471 15,236 10,986 4,864 1,458 20 Number 100,474 3,912                         | 6.2%<br>5.7%<br>15.7%<br>14.5%<br>12.2%<br>12.1%<br>8.7%<br>3.8%<br>1.2%<br>224<br>Percent<br>79.5%<br>3.1%                                        |
| 20 - 24 25 - 34 35 - 44 45 - 54 55 - 64 65 - 74 75 - 84 85+  Race and Ethnicity White Alone Black Alone American Indian Alone                                                          | 7,477 6,475 14,784 15,533 15,920 10,402 4,939 2,589 1,150 Census 20 Number 84,690 2,188 1,413                                      | 7.4% 6.4% 14.6% 15.3% 15.7% 10.3% 4.9% 2.6% 1.1%  Percent 83.6% 2.2% 1.4%                    | 7,410<br>7,495<br>17,705<br>16,470<br>15,885<br>15,033<br>8,964<br>3,545<br>1,349<br>20<br>Number<br>93,015<br>3,651<br>1,597                            | 6.3% 6.4% 15.1% 14.1% 13.6% 12.8% 7.7% 3.0% 1.2%  Percent 79.4% 3.1% 1.4%                                                   | 7,859 7,268 19,841 18,287 15,471 15,236 10,986 4,864 1,458 20 Number 100,474 3,912 1,728                   | 6.2%<br>5.7%<br>15.7%<br>14.5%<br>12.2%<br>12.1%<br>8.7%<br>3.8%<br>1.2%<br><b>D24</b><br>Percent<br>79.5%<br>3.1%<br>1.4%                         |
| 20 - 24 25 - 34 35 - 44 45 - 54 55 - 64 65 - 74 75 - 84 85+  Race and Ethnicity White Alone Black Alone American Indian Alone Asian Alone                                              | 7,477 6,475 14,784 15,533 15,920 10,402 4,939 2,589 1,150 Census 20 Number 84,690 2,188 1,413 4,378                                | 7.4% 6.4% 14.6% 15.3% 15.7% 10.3% 4.9% 2.6% 1.1%  Percent 83.6% 2.2% 1.4% 4.3%               | 7,410<br>7,495<br>17,705<br>16,470<br>15,885<br>15,033<br>8,964<br>3,545<br>1,349<br>20<br>Number<br>93,015<br>3,651<br>1,597<br>6,467                   | 6.3%<br>6.4%<br>15.1%<br>14.1%<br>13.6%<br>12.8%<br>7.7%<br>3.0%<br>1.2%<br>019<br>Percent<br>79.4%<br>3.1%<br>1.4%<br>5.5% | 7,859 7,268 19,841 18,287 15,471 15,236 10,986 4,864 1,458 20 Number 100,474 3,912 1,728 6,870             | 6.2%<br>5.7%<br>15.7%<br>14.5%<br>12.2%<br>12.1%<br>8.7%<br>3.8%<br>1.2%<br><b>D24</b><br>Percent<br>79.5%<br>3.1%<br>1.4%<br>5.4%                 |
| 20 - 24 25 - 34 35 - 44 45 - 54 55 - 64 65 - 74 75 - 84 85+  Race and Ethnicity White Alone Black Alone American Indian Alone Asian Alone Pacific Islander Alone                       | 7,477 6,475 14,784 15,533 15,920 10,402 4,939 2,589 1,150 Census 20 Number 84,690 2,188 1,413 4,378 580                            | 7.4% 6.4% 14.6% 15.3% 15.7% 10.3% 4.9% 2.6% 1.1%  Percent 83.6% 2.2% 1.4% 4.3% 0.6%          | 7,410<br>7,495<br>17,705<br>16,470<br>15,885<br>15,033<br>8,964<br>3,545<br>1,349<br>20<br>Number<br>93,015<br>3,651<br>1,597<br>6,467<br>1,024          | 6.3% 6.4% 15.1% 14.1% 13.6% 12.8% 7.7% 3.0% 1.2%  D19  Percent 79.4% 3.1% 1.4% 5.5% 0.9%                                    | 7,859 7,268 19,841 18,287 15,471 15,236 10,986 4,864 1,458 20 Number 100,474 3,912 1,728 6,870 1,106       | 6.2%<br>5.7%<br>15.7%<br>14.5%<br>12.2%<br>12.1%<br>8.7%<br>3.8%<br>1.2%<br><b>D24</b><br>Percent<br>79.5%<br>3.1%<br>1.4%<br>5.4%                 |
| 20 - 24 25 - 34 35 - 44 45 - 54 55 - 64 65 - 74 75 - 84 85+  Race and Ethnicity White Alone Black Alone American Indian Alone Asian Alone Pacific Islander Alone Some Other Race Alone | 7,477 6,475 14,784 15,533 15,920 10,402 4,939 2,589 1,150 Census 20 Number 84,690 2,188 1,413 4,378 580 3,255                      | 7.4% 6.4% 14.6% 15.3% 15.7% 10.3% 4.9% 2.6% 1.1%  Percent 83.6% 2.2% 1.4% 4.3% 0.6% 3.2%     | 7,410<br>7,495<br>17,705<br>16,470<br>15,885<br>15,033<br>8,964<br>3,545<br>1,349<br>20<br>Number<br>93,015<br>3,651<br>1,597<br>6,467<br>1,024<br>4,650 | 6.3% 6.4% 15.1% 14.1% 13.6% 12.8% 7.7% 3.0% 1.2%  D19  Percent 79.4% 3.1% 1.4% 5.5% 0.9% 4.0%                               | 7,859 7,268 19,841 18,287 15,471 15,236 10,986 4,864 1,458 20 Number 100,474 3,912 1,728 6,870 1,106 5,015 | 6.2%<br>5.7%<br>15.7%<br>14.5%<br>12.2%<br>12.1%<br>8.7%<br>3.8%<br>1.2%<br><b>D24</b><br>Percent<br>79.5%<br>3.1%<br>1.4%<br>5.4%<br>0.9%<br>4.0% |
| 20 - 24 25 - 34 35 - 44 45 - 54 55 - 64 65 - 74 75 - 84 85+  Race and Ethnicity White Alone Black Alone American Indian Alone Asian Alone Pacific Islander Alone                       | 7,477 6,475 14,784 15,533 15,920 10,402 4,939 2,589 1,150 Census 20 Number 84,690 2,188 1,413 4,378 580                            | 7.4% 6.4% 14.6% 15.3% 15.7% 10.3% 4.9% 2.6% 1.1%  Percent 83.6% 2.2% 1.4% 4.3% 0.6%          | 7,410<br>7,495<br>17,705<br>16,470<br>15,885<br>15,033<br>8,964<br>3,545<br>1,349<br>20<br>Number<br>93,015<br>3,651<br>1,597<br>6,467<br>1,024          | 6.3% 6.4% 15.1% 14.1% 13.6% 12.8% 7.7% 3.0% 1.2%  D19  Percent 79.4% 3.1% 1.4% 5.5% 0.9%                                    | 7,859 7,268 19,841 18,287 15,471 15,236 10,986 4,864 1,458 20 Number 100,474 3,912 1,728 6,870 1,106       | 6.2%<br>5.7%<br>15.7%<br>14.5%<br>12.2%<br>12.1%<br>8.7%<br>3.8%<br>1.2%<br><b>D24</b><br>Percent<br>79.5%<br>3.1%<br>1.4%<br>5.4%                 |