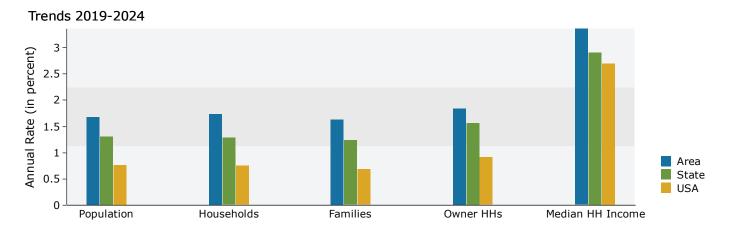

### Demographics - 1 Mile Radius

| Summary                              | Cei       | nsus 2010 |                  | 2019                 |                  | 202               |
|--------------------------------------|-----------|-----------|------------------|----------------------|------------------|-------------------|
| Population                           |           | 9,299     |                  | 11,106               |                  | 12,0              |
| Households                           |           | 3,266     |                  | 3,916                |                  | 4,20              |
| Families                             |           | 2,303     |                  | 2,725                |                  | 2,9               |
| Average Household Size               |           | 2.84      |                  | 2.83                 |                  | 2.                |
| Owner Occupied Housing Units         |           | 2,390     |                  | 2,866                |                  | 3,1               |
| Renter Occupied Housing Units        |           | 876       |                  | 1,050                |                  | 1,1               |
| Median Age                           |           | 32.2      |                  | 34.2                 |                  | 33                |
| Trends: 2019 - 2024 Annual Rate      |           | Area      |                  | State                |                  | Nation            |
| Population                           |           | 1.68%     |                  | 1.31%                |                  | 0.77              |
| Households                           |           | 1.74%     |                  | 1.29%                |                  | 0.75              |
| Families                             |           | 1.63%     |                  | 1.24%                |                  | 0.68              |
| Owner HHs                            |           | 1.84%     |                  | 1.56%                |                  | 0.92              |
| Median Household Income              |           | 3.36%     |                  | 2.91%                |                  | 2.70              |
|                                      |           |           | 20               | 19                   | 20               | 24                |
| Households by Income                 |           |           | Number           | Percent              | Number           | Perce             |
| <\$15,000                            |           |           | 254              | 6.5%                 | 227              | 5.3               |
| \$15,000 - \$24,999                  |           |           | 146              | 3.7%                 | 120              | 2.8               |
| \$25,000 - \$34,999                  |           |           | 158              | 4.0%                 | 136              | 3.2               |
| \$35,000 - \$49,999                  |           |           | 271              | 6.9%                 | 224              | 5.2               |
| \$50,000 - \$74,999                  |           |           | 997              | 25.5%                | 928              | 21.7              |
| \$75,000 - \$99,999                  |           |           | 601              | 15.3%                | 632              | 14.8              |
| \$100,000 - \$149,999                |           |           | 896              | 22.9%                | 1,098            | 25.               |
| \$150,000 - \$199,999                |           |           | 342              | 8.7%                 | 571              | 13.4              |
| \$200,000+                           |           |           | 250              | 6.4%                 | 332              | 7.8               |
|                                      |           |           |                  |                      |                  |                   |
| Median Household Income              |           |           | \$79,251         |                      | \$93,478         |                   |
| Average Household Income             |           |           | \$97,897         |                      | \$113,717        |                   |
| Per Capita Income                    |           |           | \$35,110         |                      | \$40,909         |                   |
|                                      | Census 20 | 10        | 20               | 19                   | 20               | 24                |
| Population by Age                    | Number    | Percent   | Number           | Percent              | Number           | Perc              |
| 0 - 4                                | 781       | 8.4%      | 835              | 7.5%                 | 941              | 7.                |
| 5 - 9                                | 765       | 8.2%      | 825              | 7.4%                 | 915              | 7.                |
| 10 - 14                              | 774       | 8.3%      | 792              | 7.1%                 | 890              | 7.4               |
| 15 - 19                              | 687       | 7.4%      | 714              | 6.4%                 | 756              | 6.                |
| 20 - 24                              | 551       | 5.9%      | 711              | 6.4%                 | 696              | 5.8               |
| 25 - 34                              | 1,545     | 16.6%     | 1,813            | 16.3%                | 2,207            | 18.               |
| 35 - 44                              | 1,561     | 16.8%     | 1,668            | 15.0%                | 1,828            | 15.               |
| 45 - 54                              | 1,285     | 13.8%     | 1,492            | 13.4%                | 1,408            | 11.               |
| 55 - 64                              | 768       | 8.3%      | 1,189            | 10.7%                | 1,208            | 10.               |
| 65 - 74                              | 387       | 4.2%      | 719              | 6.5%                 | 774              | 6.4               |
| 75 - 84                              | 139       | 1.5%      | 268              | 2.4%                 | 357              | 3.0               |
| 85+                                  | 58        | 0.6%      | 81               | 0.7%                 | 87               | 0.7               |
|                                      | Census 20 | 10        | 20               | 19                   | 20               | 24                |
| Race and Ethnicity                   | Number    | Percent   | Number           | Percent              | Number           | Perce             |
| White Alone                          | 7,742     | 83.3%     | 8,790            | 79.1%                | 9,567            | 79.3              |
| Black Alone                          | 175       | 1.9%      | 306              | 2.8%                 | 333              | 2.8               |
|                                      | 105       | 1.1%      | 137              | 1.2%                 | 153              | 1.3               |
| American Indian Alone                |           |           | -                |                      |                  |                   |
| American Indian Alone<br>Asian Alone | 388       |           | 593              | 5.3%                 | 630              | ٥.,               |
|                                      | 388       | 4.2%      |                  |                      |                  | 5.2<br>0.8        |
| Asian Alone                          |           |           | 593<br>90<br>560 | 5.3%<br>0.8%<br>5.0% | 630<br>99<br>603 | 5.2<br>0.8<br>5.0 |