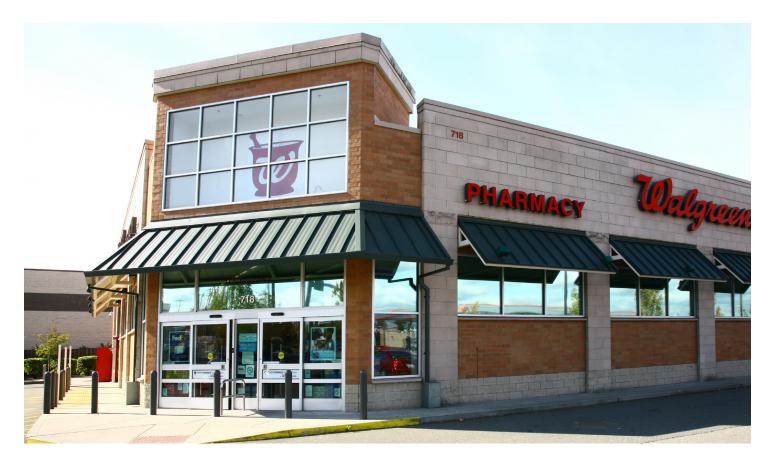

### Property Details and Lease Summary

Address 718 91st Ave. NE, Lake Stevens, WA 98258

Year Built 2009

Building Size 15,004 square feet

Lot Size 1.19 acres

Tenant Walgreens (NASDAQ:WBA)

Lease Start Date 11/1/2009 Lease End Date 9/30/2084