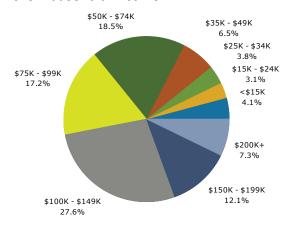

#### 2019 Household Income

### Demographics - 3 Mile Radius

| Summary                                                                                                                                                                                | Cer                                                                                                                                | nsus 2010                                                                                    |                                                                                                                                                          | 2019                                                                                                                        |                                                                                                            | 2024                                                                                                                                               |
|----------------------------------------------------------------------------------------------------------------------------------------------------------------------------------------|------------------------------------------------------------------------------------------------------------------------------------|----------------------------------------------------------------------------------------------|----------------------------------------------------------------------------------------------------------------------------------------------------------|-----------------------------------------------------------------------------------------------------------------------------|------------------------------------------------------------------------------------------------------------|----------------------------------------------------------------------------------------------------------------------------------------------------|
| Population                                                                                                                                                                             |                                                                                                                                    | 101,313                                                                                      |                                                                                                                                                          | 117,166                                                                                                                     |                                                                                                            | 126,405                                                                                                                                            |
| Households                                                                                                                                                                             |                                                                                                                                    | 36,653                                                                                       |                                                                                                                                                          | 42,436                                                                                                                      |                                                                                                            | 45,765                                                                                                                                             |
| Families                                                                                                                                                                               |                                                                                                                                    | 24,943                                                                                       |                                                                                                                                                          | 28,758                                                                                                                      |                                                                                                            | 30,987                                                                                                                                             |
| Average Household Size                                                                                                                                                                 |                                                                                                                                    | 2.68                                                                                         |                                                                                                                                                          | 2.70                                                                                                                        |                                                                                                            | 2.71                                                                                                                                               |
| Owner Occupied Housing Units                                                                                                                                                           |                                                                                                                                    | 24,250                                                                                       |                                                                                                                                                          | 28,721                                                                                                                      |                                                                                                            | 31,598                                                                                                                                             |
| Renter Occupied Housing Units                                                                                                                                                          |                                                                                                                                    | 12,403                                                                                       |                                                                                                                                                          | 13,714                                                                                                                      |                                                                                                            | 14,167                                                                                                                                             |
| Median Age                                                                                                                                                                             |                                                                                                                                    | 34.9                                                                                         |                                                                                                                                                          | 36.6                                                                                                                        |                                                                                                            | 36.6                                                                                                                                               |
| Trends: 2019 - 2024 Annual Rate                                                                                                                                                        |                                                                                                                                    | Area                                                                                         |                                                                                                                                                          | State                                                                                                                       |                                                                                                            | National                                                                                                                                           |
| Population                                                                                                                                                                             |                                                                                                                                    | 1.53%                                                                                        |                                                                                                                                                          | 1.31%                                                                                                                       |                                                                                                            | 0.77%                                                                                                                                              |
| Households                                                                                                                                                                             |                                                                                                                                    | 1.52%                                                                                        |                                                                                                                                                          | 1.29%                                                                                                                       |                                                                                                            | 0.75%                                                                                                                                              |
| Families                                                                                                                                                                               |                                                                                                                                    | 1.50%                                                                                        |                                                                                                                                                          | 1.24%                                                                                                                       |                                                                                                            | 0.68%                                                                                                                                              |
| Owner HHs                                                                                                                                                                              |                                                                                                                                    | 1.93%                                                                                        |                                                                                                                                                          | 1.56%                                                                                                                       |                                                                                                            | 0.92%                                                                                                                                              |
| Median Household Income                                                                                                                                                                |                                                                                                                                    | 2.94%                                                                                        |                                                                                                                                                          | 2.91%                                                                                                                       |                                                                                                            | 2.70%                                                                                                                                              |
|                                                                                                                                                                                        |                                                                                                                                    |                                                                                              | 20                                                                                                                                                       | )19                                                                                                                         | 20                                                                                                         | )24                                                                                                                                                |
| Households by Income                                                                                                                                                                   |                                                                                                                                    |                                                                                              | Number                                                                                                                                                   | Percent                                                                                                                     | Number                                                                                                     | Percent                                                                                                                                            |
| <\$15,000                                                                                                                                                                              |                                                                                                                                    |                                                                                              | 3,143                                                                                                                                                    | 7.4%                                                                                                                        | 2,692                                                                                                      | 5.9%                                                                                                                                               |
| \$15,000 - \$24,999                                                                                                                                                                    |                                                                                                                                    |                                                                                              | 2,328                                                                                                                                                    | 5.5%                                                                                                                        | 1,951                                                                                                      | 4.3%                                                                                                                                               |
| \$25,000 - \$34,999                                                                                                                                                                    |                                                                                                                                    |                                                                                              | 2,161                                                                                                                                                    | 5.1%                                                                                                                        | 1,794                                                                                                      | 3.9%                                                                                                                                               |
| \$35,000 - \$49,999                                                                                                                                                                    |                                                                                                                                    |                                                                                              | 3,608                                                                                                                                                    | 8.5%                                                                                                                        | 3,147                                                                                                      | 6.9%                                                                                                                                               |
| \$50,000 - \$74,999                                                                                                                                                                    |                                                                                                                                    |                                                                                              | 7,854                                                                                                                                                    | 18.5%                                                                                                                       | 7,403                                                                                                      | 16.2%                                                                                                                                              |
| \$75,000 - \$99,999                                                                                                                                                                    |                                                                                                                                    |                                                                                              | 6,741                                                                                                                                                    | 15.9%                                                                                                                       | 7,294                                                                                                      | 15.9%                                                                                                                                              |
| \$100,000 - \$149,999                                                                                                                                                                  |                                                                                                                                    |                                                                                              | 9,712                                                                                                                                                    | 22.9%                                                                                                                       | 11,836                                                                                                     | 25.9%                                                                                                                                              |
| \$150,000 - \$199,999                                                                                                                                                                  |                                                                                                                                    |                                                                                              | 4,165                                                                                                                                                    | 9.8%                                                                                                                        | 6,031                                                                                                      | 13.2%                                                                                                                                              |
| \$200,000+                                                                                                                                                                             |                                                                                                                                    |                                                                                              | 2,724                                                                                                                                                    | 6.4%                                                                                                                        | 3,618                                                                                                      | 7.9%                                                                                                                                               |
| 4-00/000                                                                                                                                                                               |                                                                                                                                    |                                                                                              | _,                                                                                                                                                       | 21112                                                                                                                       | -,                                                                                                         |                                                                                                                                                    |
| Median Household Income                                                                                                                                                                |                                                                                                                                    |                                                                                              | \$81,290                                                                                                                                                 |                                                                                                                             | \$93,984                                                                                                   |                                                                                                                                                    |
| Average Household Income                                                                                                                                                               |                                                                                                                                    |                                                                                              | \$97,201                                                                                                                                                 |                                                                                                                             | \$112,471                                                                                                  |                                                                                                                                                    |
| Per Capita Income                                                                                                                                                                      |                                                                                                                                    |                                                                                              | \$35,147                                                                                                                                                 |                                                                                                                             | \$40,608                                                                                                   |                                                                                                                                                    |
| ·                                                                                                                                                                                      | Census 20                                                                                                                          | 10                                                                                           |                                                                                                                                                          | 19                                                                                                                          |                                                                                                            | )24                                                                                                                                                |
| Population by Age                                                                                                                                                                      | Number                                                                                                                             | Percent                                                                                      | Number                                                                                                                                                   | Percent                                                                                                                     | Number                                                                                                     | Percent                                                                                                                                            |
| 0 - 4                                                                                                                                                                                  | 7,158                                                                                                                              | 7.1%                                                                                         | 7,654                                                                                                                                                    | 6.5%                                                                                                                        | 8,423                                                                                                      | 6.7%                                                                                                                                               |
| 5 - 9                                                                                                                                                                                  | 7,288                                                                                                                              | 7.2%                                                                                         | 7,740                                                                                                                                                    | 6.6%                                                                                                                        | 8,270                                                                                                      | 6.5%                                                                                                                                               |
| 10 - 14                                                                                                                                                                                |                                                                                                                                    | 7.5%                                                                                         |                                                                                                                                                          |                                                                                                                             |                                                                                                            |                                                                                                                                                    |
|                                                                                                                                                                                        | 7,599                                                                                                                              | 7.5%                                                                                         | 7,917                                                                                                                                                    | 6.8%                                                                                                                        | 8,441                                                                                                      | 6.7%                                                                                                                                               |
| 15 - 19                                                                                                                                                                                | 7,599<br>7,477                                                                                                                     | 7.5%                                                                                         | 7,917<br>7,410                                                                                                                                           | 6.8%<br>6.3%                                                                                                                | 8,441<br>7,859                                                                                             | 6.7%<br>6.2%                                                                                                                                       |
| 15 - 19<br>20 - 24                                                                                                                                                                     | 7,477                                                                                                                              | 7.4%                                                                                         | 7,410                                                                                                                                                    | 6.3%                                                                                                                        | 7,859                                                                                                      | 6.2%                                                                                                                                               |
|                                                                                                                                                                                        | 7,477<br>6,475                                                                                                                     | 7.4%<br>6.4%                                                                                 | 7,410<br>7,495                                                                                                                                           | 6.3%<br>6.4%                                                                                                                | 7,859<br>7,268                                                                                             | 6.2%<br>5.7%                                                                                                                                       |
| 20 - 24<br>25 - 34                                                                                                                                                                     | 7,477<br>6,475<br>14,784                                                                                                           | 7.4%<br>6.4%<br>14.6%                                                                        | 7,410<br>7,495<br>17,705                                                                                                                                 | 6.3%<br>6.4%<br>15.1%                                                                                                       | 7,859<br>7,268<br>19,841                                                                                   | 6.2%<br>5.7%<br>15.7%                                                                                                                              |
| 20 - 24<br>25 - 34<br>35 - 44                                                                                                                                                          | 7,477<br>6,475<br>14,784<br>15,533                                                                                                 | 7.4%<br>6.4%<br>14.6%<br>15.3%                                                               | 7,410<br>7,495<br>17,705<br>16,470                                                                                                                       | 6.3%<br>6.4%<br>15.1%<br>14.1%                                                                                              | 7,859<br>7,268<br>19,841<br>18,287                                                                         | 6.2%<br>5.7%<br>15.7%<br>14.5%                                                                                                                     |
| 20 - 24<br>25 - 34<br>35 - 44<br>45 - 54                                                                                                                                               | 7,477<br>6,475<br>14,784<br>15,533<br>15,920                                                                                       | 7.4%<br>6.4%<br>14.6%<br>15.3%<br>15.7%                                                      | 7,410<br>7,495<br>17,705<br>16,470<br>15,885                                                                                                             | 6.3%<br>6.4%<br>15.1%<br>14.1%<br>13.6%                                                                                     | 7,859<br>7,268<br>19,841<br>18,287<br>15,471                                                               | 6.2%<br>5.7%<br>15.7%<br>14.5%<br>12.2%                                                                                                            |
| 20 - 24<br>25 - 34<br>35 - 44<br>45 - 54<br>55 - 64                                                                                                                                    | 7,477<br>6,475<br>14,784<br>15,533<br>15,920<br>10,402                                                                             | 7.4%<br>6.4%<br>14.6%<br>15.3%<br>15.7%<br>10.3%                                             | 7,410<br>7,495<br>17,705<br>16,470<br>15,885<br>15,033                                                                                                   | 6.3%<br>6.4%<br>15.1%<br>14.1%<br>13.6%<br>12.8%                                                                            | 7,859<br>7,268<br>19,841<br>18,287<br>15,471<br>15,236                                                     | 6.2%<br>5.7%<br>15.7%<br>14.5%<br>12.2%<br>12.1%                                                                                                   |
| 20 - 24<br>25 - 34<br>35 - 44<br>45 - 54<br>55 - 64<br>65 - 74                                                                                                                         | 7,477<br>6,475<br>14,784<br>15,533<br>15,920<br>10,402<br>4,939                                                                    | 7.4%<br>6.4%<br>14.6%<br>15.3%<br>15.7%<br>10.3%<br>4.9%                                     | 7,410<br>7,495<br>17,705<br>16,470<br>15,885<br>15,033<br>8,964                                                                                          | 6.3%<br>6.4%<br>15.1%<br>14.1%<br>13.6%<br>12.8%                                                                            | 7,859<br>7,268<br>19,841<br>18,287<br>15,471<br>15,236<br>10,986                                           | 6.2%<br>5.7%<br>15.7%<br>14.5%<br>12.2%<br>12.1%<br>8.7%                                                                                           |
| 20 - 24<br>25 - 34<br>35 - 44<br>45 - 54<br>55 - 64<br>65 - 74<br>75 - 84                                                                                                              | 7,477<br>6,475<br>14,784<br>15,533<br>15,920<br>10,402<br>4,939<br>2,589                                                           | 7.4%<br>6.4%<br>14.6%<br>15.3%<br>15.7%<br>10.3%<br>4.9%<br>2.6%                             | 7,410<br>7,495<br>17,705<br>16,470<br>15,885<br>15,033<br>8,964<br>3,545                                                                                 | 6.3%<br>6.4%<br>15.1%<br>14.1%<br>13.6%<br>12.8%<br>7.7%<br>3.0%                                                            | 7,859<br>7,268<br>19,841<br>18,287<br>15,471<br>15,236<br>10,986<br>4,864                                  | 6.2%<br>5.7%<br>15.7%<br>14.5%<br>12.2%<br>12.1%<br>8.7%<br>3.8%                                                                                   |
| 20 - 24<br>25 - 34<br>35 - 44<br>45 - 54<br>55 - 64<br>65 - 74                                                                                                                         | 7,477<br>6,475<br>14,784<br>15,533<br>15,920<br>10,402<br>4,939<br>2,589<br>1,150                                                  | 7.4%<br>6.4%<br>14.6%<br>15.3%<br>15.7%<br>10.3%<br>4.9%<br>2.6%<br>1.1%                     | 7,410<br>7,495<br>17,705<br>16,470<br>15,885<br>15,033<br>8,964<br>3,545<br>1,349                                                                        | 6.3%<br>6.4%<br>15.1%<br>14.1%<br>13.6%<br>12.8%<br>7.7%<br>3.0%<br>1.2%                                                    | 7,859<br>7,268<br>19,841<br>18,287<br>15,471<br>15,236<br>10,986<br>4,864<br>1,458                         | 6.2%<br>5.7%<br>15.7%<br>14.5%<br>12.2%<br>12.1%<br>8.7%<br>3.8%<br>1.2%                                                                           |
| 20 - 24<br>25 - 34<br>35 - 44<br>45 - 54<br>55 - 64<br>65 - 74<br>75 - 84<br>85+                                                                                                       | 7,477<br>6,475<br>14,784<br>15,533<br>15,920<br>10,402<br>4,939<br>2,589<br>1,150<br><b>Census 20</b>                              | 7.4%<br>6.4%<br>14.6%<br>15.3%<br>15.7%<br>10.3%<br>4.9%<br>2.6%<br>1.1%                     | 7,410<br>7,495<br>17,705<br>16,470<br>15,885<br>15,033<br>8,964<br>3,545<br>1,349                                                                        | 6.3%<br>6.4%<br>15.1%<br>14.1%<br>13.6%<br>12.8%<br>7.7%<br>3.0%<br>1.2%                                                    | 7,859 7,268 19,841 18,287 15,471 15,236 10,986 4,864 1,458                                                 | 6.2%<br>5.7%<br>15.7%<br>14.5%<br>12.2%<br>12.1%<br>8.7%<br>3.8%<br>1.2%                                                                           |
| 20 - 24<br>25 - 34<br>35 - 44<br>45 - 54<br>55 - 64<br>65 - 74<br>75 - 84<br>85+                                                                                                       | 7,477<br>6,475<br>14,784<br>15,533<br>15,920<br>10,402<br>4,939<br>2,589<br>1,150<br><b>Census 20</b><br>Number                    | 7.4%<br>6.4%<br>14.6%<br>15.3%<br>15.7%<br>10.3%<br>4.9%<br>2.6%<br>1.1%                     | 7,410<br>7,495<br>17,705<br>16,470<br>15,885<br>15,033<br>8,964<br>3,545<br>1,349                                                                        | 6.3%<br>6.4%<br>15.1%<br>14.1%<br>13.6%<br>12.8%<br>7.7%<br>3.0%<br>1.2%                                                    | 7,859 7,268 19,841 18,287 15,471 15,236 10,986 4,864 1,458 Number                                          | 6.2%<br>5.7%<br>15.7%<br>14.5%<br>12.2%<br>12.1%<br>8.7%<br>3.8%<br>1.2%<br>Percent                                                                |
| 20 - 24<br>25 - 34<br>35 - 44<br>45 - 54<br>55 - 64<br>65 - 74<br>75 - 84<br>85+<br>Race and Ethnicity<br>White Alone                                                                  | 7,477<br>6,475<br>14,784<br>15,533<br>15,920<br>10,402<br>4,939<br>2,589<br>1,150<br><b>Census 20</b><br>Number<br>84,690          | 7.4%<br>6.4%<br>14.6%<br>15.3%<br>15.7%<br>10.3%<br>4.9%<br>2.6%<br>1.1%<br>Percent<br>83.6% | 7,410<br>7,495<br>17,705<br>16,470<br>15,885<br>15,033<br>8,964<br>3,545<br>1,349<br>20<br>Number<br>93,015                                              | 6.3%<br>6.4%<br>15.1%<br>14.1%<br>13.6%<br>12.8%<br>7.7%<br>3.0%<br>1.2%<br>919<br>Percent<br>79.4%                         | 7,859 7,268 19,841 18,287 15,471 15,236 10,986 4,864 1,458 20 Number 100,474                               | 6.2%<br>5.7%<br>15.7%<br>14.5%<br>12.2%<br>12.1%<br>8.7%<br>3.8%<br>1.2%<br>Percent<br>79.5%                                                       |
| 20 - 24<br>25 - 34<br>35 - 44<br>45 - 54<br>55 - 64<br>65 - 74<br>75 - 84<br>85+<br>Race and Ethnicity<br>White Alone<br>Black Alone                                                   | 7,477<br>6,475<br>14,784<br>15,533<br>15,920<br>10,402<br>4,939<br>2,589<br>1,150<br><b>Census 20</b><br>Number<br>84,690<br>2,188 | 7.4% 6.4% 14.6% 15.3% 15.7% 10.3% 4.9% 2.6% 1.1% Percent 83.6% 2.2%                          | 7,410<br>7,495<br>17,705<br>16,470<br>15,885<br>15,033<br>8,964<br>3,545<br>1,349<br>20<br>Number<br>93,015<br>3,651                                     | 6.3%<br>6.4%<br>15.1%<br>14.1%<br>13.6%<br>12.8%<br>7.7%<br>3.0%<br>1.2%<br>Percent<br>79.4%<br>3.1%                        | 7,859 7,268 19,841 18,287 15,471 15,236 10,986 4,864 1,458 20 Number 100,474 3,912                         | 6.2%<br>5.7%<br>15.7%<br>14.5%<br>12.2%<br>12.1%<br>8.7%<br>3.8%<br>1.2%<br>224<br>Percent<br>79.5%<br>3.1%                                        |
| 20 - 24 25 - 34 35 - 44 45 - 54 55 - 64 65 - 74 75 - 84 85+  Race and Ethnicity White Alone Black Alone American Indian Alone                                                          | 7,477 6,475 14,784 15,533 15,920 10,402 4,939 2,589 1,150 Census 20 Number 84,690 2,188 1,413                                      | 7.4% 6.4% 14.6% 15.3% 15.7% 10.3% 4.9% 2.6% 1.1%  Percent 83.6% 2.2% 1.4%                    | 7,410<br>7,495<br>17,705<br>16,470<br>15,885<br>15,033<br>8,964<br>3,545<br>1,349<br>20<br>Number<br>93,015<br>3,651<br>1,597                            | 6.3% 6.4% 15.1% 14.1% 13.6% 12.8% 7.7% 3.0% 1.2%  Percent 79.4% 3.1% 1.4%                                                   | 7,859 7,268 19,841 18,287 15,471 15,236 10,986 4,864 1,458 20 Number 100,474 3,912 1,728                   | 6.2%<br>5.7%<br>15.7%<br>14.5%<br>12.2%<br>12.1%<br>8.7%<br>3.8%<br>1.2%<br><b>D24</b><br>Percent<br>79.5%<br>3.1%<br>1.4%                         |
| 20 - 24 25 - 34 35 - 44 45 - 54 55 - 64 65 - 74 75 - 84 85+  Race and Ethnicity White Alone Black Alone American Indian Alone Asian Alone                                              | 7,477 6,475 14,784 15,533 15,920 10,402 4,939 2,589 1,150 Census 20 Number 84,690 2,188 1,413 4,378                                | 7.4% 6.4% 14.6% 15.3% 15.7% 10.3% 4.9% 2.6% 1.1%  Percent 83.6% 2.2% 1.4% 4.3%               | 7,410<br>7,495<br>17,705<br>16,470<br>15,885<br>15,033<br>8,964<br>3,545<br>1,349<br>20<br>Number<br>93,015<br>3,651<br>1,597<br>6,467                   | 6.3%<br>6.4%<br>15.1%<br>14.1%<br>13.6%<br>12.8%<br>7.7%<br>3.0%<br>1.2%<br>019<br>Percent<br>79.4%<br>3.1%<br>1.4%<br>5.5% | 7,859 7,268 19,841 18,287 15,471 15,236 10,986 4,864 1,458 20 Number 100,474 3,912 1,728 6,870             | 6.2%<br>5.7%<br>15.7%<br>14.5%<br>12.2%<br>12.1%<br>8.7%<br>3.8%<br>1.2%<br><b>D24</b><br>Percent<br>79.5%<br>3.1%<br>1.4%<br>5.4%                 |
| 20 - 24 25 - 34 35 - 44 45 - 54 55 - 64 65 - 74 75 - 84 85+  Race and Ethnicity White Alone Black Alone American Indian Alone Asian Alone Pacific Islander Alone                       | 7,477 6,475 14,784 15,533 15,920 10,402 4,939 2,589 1,150 Census 20 Number 84,690 2,188 1,413 4,378 580                            | 7.4% 6.4% 14.6% 15.3% 15.7% 10.3% 4.9% 2.6% 1.1%  Percent 83.6% 2.2% 1.4% 4.3% 0.6%          | 7,410<br>7,495<br>17,705<br>16,470<br>15,885<br>15,033<br>8,964<br>3,545<br>1,349<br>20<br>Number<br>93,015<br>3,651<br>1,597<br>6,467<br>1,024          | 6.3% 6.4% 15.1% 14.1% 13.6% 12.8% 7.7% 3.0% 1.2%  D19  Percent 79.4% 3.1% 1.4% 5.5% 0.9%                                    | 7,859 7,268 19,841 18,287 15,471 15,236 10,986 4,864 1,458 20 Number 100,474 3,912 1,728 6,870 1,106       | 6.2%<br>5.7%<br>15.7%<br>14.5%<br>12.2%<br>12.1%<br>8.7%<br>3.8%<br>1.2%<br><b>D24</b><br>Percent<br>79.5%<br>3.1%<br>1.4%<br>5.4%                 |
| 20 - 24 25 - 34 35 - 44 45 - 54 55 - 64 65 - 74 75 - 84 85+  Race and Ethnicity White Alone Black Alone American Indian Alone Asian Alone Pacific Islander Alone Some Other Race Alone | 7,477 6,475 14,784 15,533 15,920 10,402 4,939 2,589 1,150 Census 20 Number 84,690 2,188 1,413 4,378 580 3,255                      | 7.4% 6.4% 14.6% 15.3% 15.7% 10.3% 4.9% 2.6% 1.1%  Percent 83.6% 2.2% 1.4% 4.3% 0.6% 3.2%     | 7,410<br>7,495<br>17,705<br>16,470<br>15,885<br>15,033<br>8,964<br>3,545<br>1,349<br>20<br>Number<br>93,015<br>3,651<br>1,597<br>6,467<br>1,024<br>4,650 | 6.3% 6.4% 15.1% 14.1% 13.6% 12.8% 7.7% 3.0% 1.2%  D19  Percent 79.4% 3.1% 1.4% 5.5% 0.9% 4.0%                               | 7,859 7,268 19,841 18,287 15,471 15,236 10,986 4,864 1,458 20 Number 100,474 3,912 1,728 6,870 1,106 5,015 | 6.2%<br>5.7%<br>15.7%<br>14.5%<br>12.2%<br>12.1%<br>8.7%<br>3.8%<br>1.2%<br><b>D24</b><br>Percent<br>79.5%<br>3.1%<br>1.4%<br>5.4%<br>0.9%<br>4.0% |
| 20 - 24 25 - 34 35 - 44 45 - 54 55 - 64 65 - 74 75 - 84 85+  Race and Ethnicity White Alone Black Alone American Indian Alone Asian Alone Pacific Islander Alone                       | 7,477 6,475 14,784 15,533 15,920 10,402 4,939 2,589 1,150 Census 20 Number 84,690 2,188 1,413 4,378 580                            | 7.4% 6.4% 14.6% 15.3% 15.7% 10.3% 4.9% 2.6% 1.1%  Percent 83.6% 2.2% 1.4% 4.3% 0.6%          | 7,410<br>7,495<br>17,705<br>16,470<br>15,885<br>15,033<br>8,964<br>3,545<br>1,349<br>20<br>Number<br>93,015<br>3,651<br>1,597<br>6,467<br>1,024          | 6.3% 6.4% 15.1% 14.1% 13.6% 12.8% 7.7% 3.0% 1.2%  D19  Percent 79.4% 3.1% 1.4% 5.5% 0.9%                                    | 7,859 7,268 19,841 18,287 15,471 15,236 10,986 4,864 1,458 20 Number 100,474 3,912 1,728 6,870 1,106       | 6.2%<br>5.7%<br>15.7%<br>14.5%<br>12.2%<br>12.1%<br>8.7%<br>3.8%<br>1.2%<br><b>D24</b><br>Percent<br>79.5%<br>3.1%<br>1.4%<br>5.4%                 |