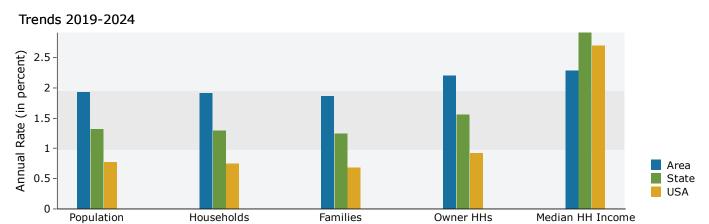

### Demographics - 3 Mile Radius

| Summary                                                                                                                                                                                | Cer                                                                                                                                | nsus 2010                                                                                    |                                                                                                                                                          | 2019                                                                                                                        |                                                                                                            | 2024                                                                                                                                               |
|----------------------------------------------------------------------------------------------------------------------------------------------------------------------------------------|------------------------------------------------------------------------------------------------------------------------------------|----------------------------------------------------------------------------------------------|----------------------------------------------------------------------------------------------------------------------------------------------------------|-----------------------------------------------------------------------------------------------------------------------------|------------------------------------------------------------------------------------------------------------|----------------------------------------------------------------------------------------------------------------------------------------------------|
| Population                                                                                                                                                                             |                                                                                                                                    | 101,313                                                                                      |                                                                                                                                                          | 117,166                                                                                                                     |                                                                                                            | 126,405                                                                                                                                            |
| Households                                                                                                                                                                             |                                                                                                                                    | 36,653                                                                                       |                                                                                                                                                          | 42,436                                                                                                                      |                                                                                                            | 45,765                                                                                                                                             |
| Families                                                                                                                                                                               |                                                                                                                                    | 24,943                                                                                       |                                                                                                                                                          | 28,758                                                                                                                      |                                                                                                            | 30,987                                                                                                                                             |
| Average Household Size                                                                                                                                                                 |                                                                                                                                    | 2.68                                                                                         |                                                                                                                                                          | 2.70                                                                                                                        |                                                                                                            | 2.71                                                                                                                                               |
| Owner Occupied Housing Units                                                                                                                                                           |                                                                                                                                    | 24,250                                                                                       |                                                                                                                                                          | 28,721                                                                                                                      |                                                                                                            | 31,598                                                                                                                                             |
| Renter Occupied Housing Units                                                                                                                                                          |                                                                                                                                    | 12,403                                                                                       |                                                                                                                                                          | 13,714                                                                                                                      |                                                                                                            | 14,167                                                                                                                                             |
| Median Age                                                                                                                                                                             |                                                                                                                                    | 34.9                                                                                         |                                                                                                                                                          | 36.6                                                                                                                        |                                                                                                            | 36.6                                                                                                                                               |
| Trends: 2019 - 2024 Annual Rate                                                                                                                                                        |                                                                                                                                    | Area                                                                                         |                                                                                                                                                          | State                                                                                                                       |                                                                                                            | National                                                                                                                                           |
| Population                                                                                                                                                                             |                                                                                                                                    | 1.53%                                                                                        |                                                                                                                                                          | 1.31%                                                                                                                       |                                                                                                            | 0.77%                                                                                                                                              |
| Households                                                                                                                                                                             |                                                                                                                                    | 1.52%                                                                                        |                                                                                                                                                          | 1.29%                                                                                                                       |                                                                                                            | 0.75%                                                                                                                                              |
| Families                                                                                                                                                                               |                                                                                                                                    | 1.50%                                                                                        |                                                                                                                                                          | 1.24%                                                                                                                       |                                                                                                            | 0.68%                                                                                                                                              |
| Owner HHs                                                                                                                                                                              |                                                                                                                                    | 1.93%                                                                                        |                                                                                                                                                          | 1.56%                                                                                                                       |                                                                                                            | 0.92%                                                                                                                                              |
| Median Household Income                                                                                                                                                                |                                                                                                                                    | 2.94%                                                                                        |                                                                                                                                                          | 2.91%                                                                                                                       |                                                                                                            | 2.70%                                                                                                                                              |
|                                                                                                                                                                                        |                                                                                                                                    |                                                                                              | 20                                                                                                                                                       | )19                                                                                                                         | 20                                                                                                         | )24                                                                                                                                                |
| Households by Income                                                                                                                                                                   |                                                                                                                                    |                                                                                              | Number                                                                                                                                                   | Percent                                                                                                                     | Number                                                                                                     | Percent                                                                                                                                            |
| <\$15,000                                                                                                                                                                              |                                                                                                                                    |                                                                                              | 3,143                                                                                                                                                    | 7.4%                                                                                                                        | 2,692                                                                                                      | 5.9%                                                                                                                                               |
| \$15,000 - \$24,999                                                                                                                                                                    |                                                                                                                                    |                                                                                              | 2,328                                                                                                                                                    | 5.5%                                                                                                                        | 1,951                                                                                                      | 4.3%                                                                                                                                               |
| \$25,000 - \$34,999                                                                                                                                                                    |                                                                                                                                    |                                                                                              | 2,161                                                                                                                                                    | 5.1%                                                                                                                        | 1,794                                                                                                      | 3.9%                                                                                                                                               |
| \$35,000 - \$49,999                                                                                                                                                                    |                                                                                                                                    |                                                                                              | 3,608                                                                                                                                                    | 8.5%                                                                                                                        | 3,147                                                                                                      | 6.9%                                                                                                                                               |
| \$50,000 - \$74,999                                                                                                                                                                    |                                                                                                                                    |                                                                                              | 7,854                                                                                                                                                    | 18.5%                                                                                                                       | 7,403                                                                                                      | 16.2%                                                                                                                                              |
| \$75,000 - \$99,999                                                                                                                                                                    |                                                                                                                                    |                                                                                              | 6,741                                                                                                                                                    | 15.9%                                                                                                                       | 7,294                                                                                                      | 15.9%                                                                                                                                              |
| \$100,000 - \$149,999                                                                                                                                                                  |                                                                                                                                    |                                                                                              | 9,712                                                                                                                                                    | 22.9%                                                                                                                       | 11,836                                                                                                     | 25.9%                                                                                                                                              |
| \$150,000 - \$199,999                                                                                                                                                                  |                                                                                                                                    |                                                                                              | 4,165                                                                                                                                                    | 9.8%                                                                                                                        | 6,031                                                                                                      | 13.2%                                                                                                                                              |
| \$200,000+                                                                                                                                                                             |                                                                                                                                    |                                                                                              | 2,724                                                                                                                                                    | 6.4%                                                                                                                        | 3,618                                                                                                      | 7.9%                                                                                                                                               |
| 4-00/000                                                                                                                                                                               |                                                                                                                                    |                                                                                              | _,                                                                                                                                                       | 21112                                                                                                                       | -,                                                                                                         |                                                                                                                                                    |
| Median Household Income                                                                                                                                                                |                                                                                                                                    |                                                                                              | \$81,290                                                                                                                                                 |                                                                                                                             | \$93,984                                                                                                   |                                                                                                                                                    |
| Average Household Income                                                                                                                                                               |                                                                                                                                    |                                                                                              | \$97,201                                                                                                                                                 |                                                                                                                             | \$112,471                                                                                                  |                                                                                                                                                    |
| Per Capita Income                                                                                                                                                                      |                                                                                                                                    |                                                                                              | \$35,147                                                                                                                                                 |                                                                                                                             | \$40,608                                                                                                   |                                                                                                                                                    |
| ·                                                                                                                                                                                      | Census 20                                                                                                                          | 10                                                                                           |                                                                                                                                                          | 19                                                                                                                          |                                                                                                            | )24                                                                                                                                                |
| Population by Age                                                                                                                                                                      | Number                                                                                                                             | Percent                                                                                      | Number                                                                                                                                                   | Percent                                                                                                                     | Number                                                                                                     | Percent                                                                                                                                            |
| 0 - 4                                                                                                                                                                                  | 7,158                                                                                                                              | 7.1%                                                                                         | 7,654                                                                                                                                                    | 6.5%                                                                                                                        | 8,423                                                                                                      | 6.7%                                                                                                                                               |
| 5 - 9                                                                                                                                                                                  | 7,288                                                                                                                              | 7.2%                                                                                         | 7,740                                                                                                                                                    | 6.6%                                                                                                                        | 8,270                                                                                                      | 6.5%                                                                                                                                               |
| 10 - 14                                                                                                                                                                                |                                                                                                                                    | 7.5%                                                                                         |                                                                                                                                                          |                                                                                                                             |                                                                                                            |                                                                                                                                                    |
|                                                                                                                                                                                        | 7,599                                                                                                                              | 7.5%                                                                                         | 7,917                                                                                                                                                    | 6.8%                                                                                                                        | 8,441                                                                                                      | 6.7%                                                                                                                                               |
| 15 - 19                                                                                                                                                                                | 7,599<br>7,477                                                                                                                     | 7.5%                                                                                         | 7,917<br>7,410                                                                                                                                           | 6.8%<br>6.3%                                                                                                                | 8,441<br>7,859                                                                                             | 6.7%<br>6.2%                                                                                                                                       |
| 15 - 19<br>20 - 24                                                                                                                                                                     | 7,477                                                                                                                              | 7.4%                                                                                         | 7,410                                                                                                                                                    | 6.3%                                                                                                                        | 7,859                                                                                                      | 6.2%                                                                                                                                               |
|                                                                                                                                                                                        | 7,477<br>6,475                                                                                                                     | 7.4%<br>6.4%                                                                                 | 7,410<br>7,495                                                                                                                                           | 6.3%<br>6.4%                                                                                                                | 7,859<br>7,268                                                                                             | 6.2%<br>5.7%                                                                                                                                       |
| 20 - 24<br>25 - 34                                                                                                                                                                     | 7,477<br>6,475<br>14,784                                                                                                           | 7.4%<br>6.4%<br>14.6%                                                                        | 7,410<br>7,495<br>17,705                                                                                                                                 | 6.3%<br>6.4%<br>15.1%                                                                                                       | 7,859<br>7,268<br>19,841                                                                                   | 6.2%<br>5.7%<br>15.7%                                                                                                                              |
| 20 - 24<br>25 - 34<br>35 - 44                                                                                                                                                          | 7,477<br>6,475<br>14,784<br>15,533                                                                                                 | 7.4%<br>6.4%<br>14.6%<br>15.3%                                                               | 7,410<br>7,495<br>17,705<br>16,470                                                                                                                       | 6.3%<br>6.4%<br>15.1%<br>14.1%                                                                                              | 7,859<br>7,268<br>19,841<br>18,287                                                                         | 6.2%<br>5.7%<br>15.7%<br>14.5%                                                                                                                     |
| 20 - 24<br>25 - 34<br>35 - 44<br>45 - 54                                                                                                                                               | 7,477<br>6,475<br>14,784<br>15,533<br>15,920                                                                                       | 7.4%<br>6.4%<br>14.6%<br>15.3%<br>15.7%                                                      | 7,410<br>7,495<br>17,705<br>16,470<br>15,885                                                                                                             | 6.3%<br>6.4%<br>15.1%<br>14.1%<br>13.6%                                                                                     | 7,859<br>7,268<br>19,841<br>18,287<br>15,471                                                               | 6.2%<br>5.7%<br>15.7%<br>14.5%<br>12.2%                                                                                                            |
| 20 - 24<br>25 - 34<br>35 - 44<br>45 - 54<br>55 - 64                                                                                                                                    | 7,477<br>6,475<br>14,784<br>15,533<br>15,920<br>10,402                                                                             | 7.4%<br>6.4%<br>14.6%<br>15.3%<br>15.7%<br>10.3%                                             | 7,410<br>7,495<br>17,705<br>16,470<br>15,885<br>15,033                                                                                                   | 6.3%<br>6.4%<br>15.1%<br>14.1%<br>13.6%<br>12.8%                                                                            | 7,859<br>7,268<br>19,841<br>18,287<br>15,471<br>15,236                                                     | 6.2%<br>5.7%<br>15.7%<br>14.5%<br>12.2%<br>12.1%                                                                                                   |
| 20 - 24<br>25 - 34<br>35 - 44<br>45 - 54<br>55 - 64<br>65 - 74                                                                                                                         | 7,477<br>6,475<br>14,784<br>15,533<br>15,920<br>10,402<br>4,939                                                                    | 7.4%<br>6.4%<br>14.6%<br>15.3%<br>15.7%<br>10.3%<br>4.9%                                     | 7,410<br>7,495<br>17,705<br>16,470<br>15,885<br>15,033<br>8,964                                                                                          | 6.3%<br>6.4%<br>15.1%<br>14.1%<br>13.6%<br>12.8%                                                                            | 7,859<br>7,268<br>19,841<br>18,287<br>15,471<br>15,236<br>10,986                                           | 6.2%<br>5.7%<br>15.7%<br>14.5%<br>12.2%<br>12.1%<br>8.7%                                                                                           |
| 20 - 24<br>25 - 34<br>35 - 44<br>45 - 54<br>55 - 64<br>65 - 74<br>75 - 84                                                                                                              | 7,477<br>6,475<br>14,784<br>15,533<br>15,920<br>10,402<br>4,939<br>2,589                                                           | 7.4%<br>6.4%<br>14.6%<br>15.3%<br>15.7%<br>10.3%<br>4.9%<br>2.6%                             | 7,410<br>7,495<br>17,705<br>16,470<br>15,885<br>15,033<br>8,964<br>3,545                                                                                 | 6.3%<br>6.4%<br>15.1%<br>14.1%<br>13.6%<br>12.8%<br>7.7%<br>3.0%                                                            | 7,859<br>7,268<br>19,841<br>18,287<br>15,471<br>15,236<br>10,986<br>4,864                                  | 6.2%<br>5.7%<br>15.7%<br>14.5%<br>12.2%<br>12.1%<br>8.7%<br>3.8%                                                                                   |
| 20 - 24<br>25 - 34<br>35 - 44<br>45 - 54<br>55 - 64<br>65 - 74                                                                                                                         | 7,477<br>6,475<br>14,784<br>15,533<br>15,920<br>10,402<br>4,939<br>2,589<br>1,150                                                  | 7.4%<br>6.4%<br>14.6%<br>15.3%<br>15.7%<br>10.3%<br>4.9%<br>2.6%<br>1.1%                     | 7,410<br>7,495<br>17,705<br>16,470<br>15,885<br>15,033<br>8,964<br>3,545<br>1,349                                                                        | 6.3%<br>6.4%<br>15.1%<br>14.1%<br>13.6%<br>12.8%<br>7.7%<br>3.0%<br>1.2%                                                    | 7,859<br>7,268<br>19,841<br>18,287<br>15,471<br>15,236<br>10,986<br>4,864<br>1,458                         | 6.2%<br>5.7%<br>15.7%<br>14.5%<br>12.2%<br>12.1%<br>8.7%<br>3.8%<br>1.2%                                                                           |
| 20 - 24<br>25 - 34<br>35 - 44<br>45 - 54<br>55 - 64<br>65 - 74<br>75 - 84<br>85+                                                                                                       | 7,477<br>6,475<br>14,784<br>15,533<br>15,920<br>10,402<br>4,939<br>2,589<br>1,150<br><b>Census 20</b>                              | 7.4%<br>6.4%<br>14.6%<br>15.3%<br>15.7%<br>10.3%<br>4.9%<br>2.6%<br>1.1%                     | 7,410<br>7,495<br>17,705<br>16,470<br>15,885<br>15,033<br>8,964<br>3,545<br>1,349                                                                        | 6.3%<br>6.4%<br>15.1%<br>14.1%<br>13.6%<br>12.8%<br>7.7%<br>3.0%<br>1.2%                                                    | 7,859 7,268 19,841 18,287 15,471 15,236 10,986 4,864 1,458                                                 | 6.2%<br>5.7%<br>15.7%<br>14.5%<br>12.2%<br>12.1%<br>8.7%<br>3.8%<br>1.2%                                                                           |
| 20 - 24<br>25 - 34<br>35 - 44<br>45 - 54<br>55 - 64<br>65 - 74<br>75 - 84<br>85+                                                                                                       | 7,477<br>6,475<br>14,784<br>15,533<br>15,920<br>10,402<br>4,939<br>2,589<br>1,150<br><b>Census 20</b><br>Number                    | 7.4%<br>6.4%<br>14.6%<br>15.3%<br>15.7%<br>10.3%<br>4.9%<br>2.6%<br>1.1%                     | 7,410<br>7,495<br>17,705<br>16,470<br>15,885<br>15,033<br>8,964<br>3,545<br>1,349                                                                        | 6.3%<br>6.4%<br>15.1%<br>14.1%<br>13.6%<br>12.8%<br>7.7%<br>3.0%<br>1.2%                                                    | 7,859 7,268 19,841 18,287 15,471 15,236 10,986 4,864 1,458 Number                                          | 6.2%<br>5.7%<br>15.7%<br>14.5%<br>12.2%<br>12.1%<br>8.7%<br>3.8%<br>1.2%<br>Percent                                                                |
| 20 - 24<br>25 - 34<br>35 - 44<br>45 - 54<br>55 - 64<br>65 - 74<br>75 - 84<br>85+<br>Race and Ethnicity<br>White Alone                                                                  | 7,477<br>6,475<br>14,784<br>15,533<br>15,920<br>10,402<br>4,939<br>2,589<br>1,150<br><b>Census 20</b><br>Number<br>84,690          | 7.4%<br>6.4%<br>14.6%<br>15.3%<br>15.7%<br>10.3%<br>4.9%<br>2.6%<br>1.1%<br>Percent<br>83.6% | 7,410<br>7,495<br>17,705<br>16,470<br>15,885<br>15,033<br>8,964<br>3,545<br>1,349<br>20<br>Number<br>93,015                                              | 6.3%<br>6.4%<br>15.1%<br>14.1%<br>13.6%<br>12.8%<br>7.7%<br>3.0%<br>1.2%<br>919<br>Percent<br>79.4%                         | 7,859 7,268 19,841 18,287 15,471 15,236 10,986 4,864 1,458 20 Number 100,474                               | 6.2%<br>5.7%<br>15.7%<br>14.5%<br>12.2%<br>12.1%<br>8.7%<br>3.8%<br>1.2%<br>Percent<br>79.5%                                                       |
| 20 - 24<br>25 - 34<br>35 - 44<br>45 - 54<br>55 - 64<br>65 - 74<br>75 - 84<br>85+<br>Race and Ethnicity<br>White Alone<br>Black Alone                                                   | 7,477<br>6,475<br>14,784<br>15,533<br>15,920<br>10,402<br>4,939<br>2,589<br>1,150<br><b>Census 20</b><br>Number<br>84,690<br>2,188 | 7.4% 6.4% 14.6% 15.3% 15.7% 10.3% 4.9% 2.6% 1.1% Percent 83.6% 2.2%                          | 7,410<br>7,495<br>17,705<br>16,470<br>15,885<br>15,033<br>8,964<br>3,545<br>1,349<br>20<br>Number<br>93,015<br>3,651                                     | 6.3%<br>6.4%<br>15.1%<br>14.1%<br>13.6%<br>12.8%<br>7.7%<br>3.0%<br>1.2%<br>Percent<br>79.4%<br>3.1%                        | 7,859 7,268 19,841 18,287 15,471 15,236 10,986 4,864 1,458 20 Number 100,474 3,912                         | 6.2%<br>5.7%<br>15.7%<br>14.5%<br>12.2%<br>12.1%<br>8.7%<br>3.8%<br>1.2%<br>224<br>Percent<br>79.5%<br>3.1%                                        |
| 20 - 24 25 - 34 35 - 44 45 - 54 55 - 64 65 - 74 75 - 84 85+  Race and Ethnicity White Alone Black Alone American Indian Alone                                                          | 7,477 6,475 14,784 15,533 15,920 10,402 4,939 2,589 1,150 Census 20 Number 84,690 2,188 1,413                                      | 7.4% 6.4% 14.6% 15.3% 15.7% 10.3% 4.9% 2.6% 1.1%  Percent 83.6% 2.2% 1.4%                    | 7,410<br>7,495<br>17,705<br>16,470<br>15,885<br>15,033<br>8,964<br>3,545<br>1,349<br>20<br>Number<br>93,015<br>3,651<br>1,597                            | 6.3% 6.4% 15.1% 14.1% 13.6% 12.8% 7.7% 3.0% 1.2%  Percent 79.4% 3.1% 1.4%                                                   | 7,859 7,268 19,841 18,287 15,471 15,236 10,986 4,864 1,458 20 Number 100,474 3,912 1,728                   | 6.2%<br>5.7%<br>15.7%<br>14.5%<br>12.2%<br>12.1%<br>8.7%<br>3.8%<br>1.2%<br><b>D24</b><br>Percent<br>79.5%<br>3.1%<br>1.4%                         |
| 20 - 24 25 - 34 35 - 44 45 - 54 55 - 64 65 - 74 75 - 84 85+  Race and Ethnicity White Alone Black Alone American Indian Alone Asian Alone                                              | 7,477 6,475 14,784 15,533 15,920 10,402 4,939 2,589 1,150 Census 20 Number 84,690 2,188 1,413 4,378                                | 7.4% 6.4% 14.6% 15.3% 15.7% 10.3% 4.9% 2.6% 1.1%  Percent 83.6% 2.2% 1.4% 4.3%               | 7,410<br>7,495<br>17,705<br>16,470<br>15,885<br>15,033<br>8,964<br>3,545<br>1,349<br>20<br>Number<br>93,015<br>3,651<br>1,597<br>6,467                   | 6.3%<br>6.4%<br>15.1%<br>14.1%<br>13.6%<br>12.8%<br>7.7%<br>3.0%<br>1.2%<br>019<br>Percent<br>79.4%<br>3.1%<br>1.4%<br>5.5% | 7,859 7,268 19,841 18,287 15,471 15,236 10,986 4,864 1,458 20 Number 100,474 3,912 1,728 6,870             | 6.2%<br>5.7%<br>15.7%<br>14.5%<br>12.2%<br>12.1%<br>8.7%<br>3.8%<br>1.2%<br><b>D24</b><br>Percent<br>79.5%<br>3.1%<br>1.4%<br>5.4%                 |
| 20 - 24 25 - 34 35 - 44 45 - 54 55 - 64 65 - 74 75 - 84 85+  Race and Ethnicity White Alone Black Alone American Indian Alone Asian Alone Pacific Islander Alone                       | 7,477 6,475 14,784 15,533 15,920 10,402 4,939 2,589 1,150 Census 20 Number 84,690 2,188 1,413 4,378 580                            | 7.4% 6.4% 14.6% 15.3% 15.7% 10.3% 4.9% 2.6% 1.1%  Percent 83.6% 2.2% 1.4% 4.3% 0.6%          | 7,410<br>7,495<br>17,705<br>16,470<br>15,885<br>15,033<br>8,964<br>3,545<br>1,349<br>20<br>Number<br>93,015<br>3,651<br>1,597<br>6,467<br>1,024          | 6.3% 6.4% 15.1% 14.1% 13.6% 12.8% 7.7% 3.0% 1.2%  D19  Percent 79.4% 3.1% 1.4% 5.5% 0.9%                                    | 7,859 7,268 19,841 18,287 15,471 15,236 10,986 4,864 1,458 20 Number 100,474 3,912 1,728 6,870 1,106       | 6.2%<br>5.7%<br>15.7%<br>14.5%<br>12.2%<br>12.1%<br>8.7%<br>3.8%<br>1.2%<br><b>D24</b><br>Percent<br>79.5%<br>3.1%<br>1.4%<br>5.4%                 |
| 20 - 24 25 - 34 35 - 44 45 - 54 55 - 64 65 - 74 75 - 84 85+  Race and Ethnicity White Alone Black Alone American Indian Alone Asian Alone Pacific Islander Alone Some Other Race Alone | 7,477 6,475 14,784 15,533 15,920 10,402 4,939 2,589 1,150 Census 20 Number 84,690 2,188 1,413 4,378 580 3,255                      | 7.4% 6.4% 14.6% 15.3% 15.7% 10.3% 4.9% 2.6% 1.1%  Percent 83.6% 2.2% 1.4% 4.3% 0.6% 3.2%     | 7,410<br>7,495<br>17,705<br>16,470<br>15,885<br>15,033<br>8,964<br>3,545<br>1,349<br>20<br>Number<br>93,015<br>3,651<br>1,597<br>6,467<br>1,024<br>4,650 | 6.3% 6.4% 15.1% 14.1% 13.6% 12.8% 7.7% 3.0% 1.2%  D19  Percent 79.4% 3.1% 1.4% 5.5% 0.9% 4.0%                               | 7,859 7,268 19,841 18,287 15,471 15,236 10,986 4,864 1,458 20 Number 100,474 3,912 1,728 6,870 1,106 5,015 | 6.2%<br>5.7%<br>15.7%<br>14.5%<br>12.2%<br>12.1%<br>8.7%<br>3.8%<br>1.2%<br><b>D24</b><br>Percent<br>79.5%<br>3.1%<br>1.4%<br>5.4%<br>0.9%<br>4.0% |
| 20 - 24 25 - 34 35 - 44 45 - 54 55 - 64 65 - 74 75 - 84 85+  Race and Ethnicity White Alone Black Alone American Indian Alone Asian Alone Pacific Islander Alone                       | 7,477 6,475 14,784 15,533 15,920 10,402 4,939 2,589 1,150 Census 20 Number 84,690 2,188 1,413 4,378 580                            | 7.4% 6.4% 14.6% 15.3% 15.7% 10.3% 4.9% 2.6% 1.1%  Percent 83.6% 2.2% 1.4% 4.3% 0.6%          | 7,410<br>7,495<br>17,705<br>16,470<br>15,885<br>15,033<br>8,964<br>3,545<br>1,349<br>20<br>Number<br>93,015<br>3,651<br>1,597<br>6,467<br>1,024          | 6.3% 6.4% 15.1% 14.1% 13.6% 12.8% 7.7% 3.0% 1.2%  D19  Percent 79.4% 3.1% 1.4% 5.5% 0.9%                                    | 7,859 7,268 19,841 18,287 15,471 15,236 10,986 4,864 1,458 20 Number 100,474 3,912 1,728 6,870 1,106       | 6.2%<br>5.7%<br>15.7%<br>14.5%<br>12.2%<br>12.1%<br>8.7%<br>3.8%<br>1.2%<br><b>D24</b><br>Percent<br>79.5%<br>3.1%<br>1.4%<br>5.4%                 |