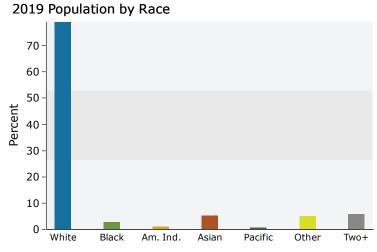

#### 2019 Population by Race

2019 Percent Hispanic Origin: 9.6%

John Giordani Art Griffith

Call: (888) 258-7605

### Demographics - 3 Mile Radius

| Summary                                                                                                                                                                                | Cer                                                                                                                                | nsus 2010                                                                                    |                                                                                                                                                          | 2019                                                                                                                        |                                                                                                            | 2024                                                                                                                                               |
|----------------------------------------------------------------------------------------------------------------------------------------------------------------------------------------|------------------------------------------------------------------------------------------------------------------------------------|----------------------------------------------------------------------------------------------|----------------------------------------------------------------------------------------------------------------------------------------------------------|-----------------------------------------------------------------------------------------------------------------------------|------------------------------------------------------------------------------------------------------------|----------------------------------------------------------------------------------------------------------------------------------------------------|
| Population                                                                                                                                                                             |                                                                                                                                    | 101,313                                                                                      |                                                                                                                                                          | 117,166                                                                                                                     |                                                                                                            | 126,405                                                                                                                                            |
| Households                                                                                                                                                                             |                                                                                                                                    | 36,653                                                                                       |                                                                                                                                                          | 42,436                                                                                                                      |                                                                                                            | 45,765                                                                                                                                             |
| Families                                                                                                                                                                               |                                                                                                                                    | 24,943                                                                                       |                                                                                                                                                          | 28,758                                                                                                                      |                                                                                                            | 30,987                                                                                                                                             |
| Average Household Size                                                                                                                                                                 |                                                                                                                                    | 2.68                                                                                         |                                                                                                                                                          | 2.70                                                                                                                        |                                                                                                            | 2.71                                                                                                                                               |
| Owner Occupied Housing Units                                                                                                                                                           |                                                                                                                                    | 24,250                                                                                       |                                                                                                                                                          | 28,721                                                                                                                      |                                                                                                            | 31,598                                                                                                                                             |
| Renter Occupied Housing Units                                                                                                                                                          |                                                                                                                                    | 12,403                                                                                       |                                                                                                                                                          | 13,714                                                                                                                      |                                                                                                            | 14,167                                                                                                                                             |
| Median Age                                                                                                                                                                             |                                                                                                                                    | 34.9                                                                                         |                                                                                                                                                          | 36.6                                                                                                                        |                                                                                                            | 36.6                                                                                                                                               |
| Trends: 2019 - 2024 Annual Rate                                                                                                                                                        |                                                                                                                                    | Area                                                                                         |                                                                                                                                                          | State                                                                                                                       |                                                                                                            | National                                                                                                                                           |
| Population                                                                                                                                                                             |                                                                                                                                    | 1.53%                                                                                        |                                                                                                                                                          | 1.31%                                                                                                                       |                                                                                                            | 0.77%                                                                                                                                              |
| Households                                                                                                                                                                             |                                                                                                                                    | 1.52%                                                                                        |                                                                                                                                                          | 1.29%                                                                                                                       |                                                                                                            | 0.75%                                                                                                                                              |
| Families                                                                                                                                                                               |                                                                                                                                    | 1.50%                                                                                        |                                                                                                                                                          | 1.24%                                                                                                                       |                                                                                                            | 0.68%                                                                                                                                              |
| Owner HHs                                                                                                                                                                              |                                                                                                                                    | 1.93%                                                                                        |                                                                                                                                                          | 1.56%                                                                                                                       |                                                                                                            | 0.92%                                                                                                                                              |
| Median Household Income                                                                                                                                                                |                                                                                                                                    | 2.94%                                                                                        |                                                                                                                                                          | 2.91%                                                                                                                       |                                                                                                            | 2.70%                                                                                                                                              |
|                                                                                                                                                                                        |                                                                                                                                    |                                                                                              | 20                                                                                                                                                       | )19                                                                                                                         | 20                                                                                                         | )24                                                                                                                                                |
| Households by Income                                                                                                                                                                   |                                                                                                                                    |                                                                                              | Number                                                                                                                                                   | Percent                                                                                                                     | Number                                                                                                     | Percent                                                                                                                                            |
| <\$15,000                                                                                                                                                                              |                                                                                                                                    |                                                                                              | 3,143                                                                                                                                                    | 7.4%                                                                                                                        | 2,692                                                                                                      | 5.9%                                                                                                                                               |
| \$15,000 - \$24,999                                                                                                                                                                    |                                                                                                                                    |                                                                                              | 2,328                                                                                                                                                    | 5.5%                                                                                                                        | 1,951                                                                                                      | 4.3%                                                                                                                                               |
| \$25,000 - \$34,999                                                                                                                                                                    |                                                                                                                                    |                                                                                              | 2,161                                                                                                                                                    | 5.1%                                                                                                                        | 1,794                                                                                                      | 3.9%                                                                                                                                               |
| \$35,000 - \$49,999                                                                                                                                                                    |                                                                                                                                    |                                                                                              | 3,608                                                                                                                                                    | 8.5%                                                                                                                        | 3,147                                                                                                      | 6.9%                                                                                                                                               |
| \$50,000 - \$74,999                                                                                                                                                                    |                                                                                                                                    |                                                                                              | 7,854                                                                                                                                                    | 18.5%                                                                                                                       | 7,403                                                                                                      | 16.2%                                                                                                                                              |
| \$75,000 - \$99,999                                                                                                                                                                    |                                                                                                                                    |                                                                                              | 6,741                                                                                                                                                    | 15.9%                                                                                                                       | 7,294                                                                                                      | 15.9%                                                                                                                                              |
| \$100,000 - \$149,999                                                                                                                                                                  |                                                                                                                                    |                                                                                              | 9,712                                                                                                                                                    | 22.9%                                                                                                                       | 11,836                                                                                                     | 25.9%                                                                                                                                              |
| \$150,000 - \$199,999                                                                                                                                                                  |                                                                                                                                    |                                                                                              | 4,165                                                                                                                                                    | 9.8%                                                                                                                        | 6,031                                                                                                      | 13.2%                                                                                                                                              |
| \$200,000+                                                                                                                                                                             |                                                                                                                                    |                                                                                              | 2,724                                                                                                                                                    | 6.4%                                                                                                                        | 3,618                                                                                                      | 7.9%                                                                                                                                               |
| 4-00/000                                                                                                                                                                               |                                                                                                                                    |                                                                                              | _,                                                                                                                                                       | 21112                                                                                                                       | -,                                                                                                         |                                                                                                                                                    |
| Median Household Income                                                                                                                                                                |                                                                                                                                    |                                                                                              | \$81,290                                                                                                                                                 |                                                                                                                             | \$93,984                                                                                                   |                                                                                                                                                    |
| Average Household Income                                                                                                                                                               |                                                                                                                                    |                                                                                              | \$97,201                                                                                                                                                 |                                                                                                                             | \$112,471                                                                                                  |                                                                                                                                                    |
| Per Capita Income                                                                                                                                                                      |                                                                                                                                    |                                                                                              | \$35,147                                                                                                                                                 |                                                                                                                             | \$40,608                                                                                                   |                                                                                                                                                    |
| ·                                                                                                                                                                                      | Census 20                                                                                                                          | 10                                                                                           |                                                                                                                                                          | 19                                                                                                                          |                                                                                                            | )24                                                                                                                                                |
| Population by Age                                                                                                                                                                      | Number                                                                                                                             | Percent                                                                                      | Number                                                                                                                                                   | Percent                                                                                                                     | Number                                                                                                     | Percent                                                                                                                                            |
| 0 - 4                                                                                                                                                                                  | 7,158                                                                                                                              | 7.1%                                                                                         | 7,654                                                                                                                                                    | 6.5%                                                                                                                        | 8,423                                                                                                      | 6.7%                                                                                                                                               |
| 5 - 9                                                                                                                                                                                  | 7,288                                                                                                                              | 7.2%                                                                                         | 7,740                                                                                                                                                    | 6.6%                                                                                                                        | 8,270                                                                                                      | 6.5%                                                                                                                                               |
| 10 - 14                                                                                                                                                                                |                                                                                                                                    | 7.5%                                                                                         |                                                                                                                                                          |                                                                                                                             |                                                                                                            |                                                                                                                                                    |
|                                                                                                                                                                                        | 7,599                                                                                                                              | 7.5%                                                                                         | 7,917                                                                                                                                                    | 6.8%                                                                                                                        | 8,441                                                                                                      | 6.7%                                                                                                                                               |
| 15 - 19                                                                                                                                                                                | 7,599<br>7,477                                                                                                                     | 7.5%                                                                                         | 7,917<br>7,410                                                                                                                                           | 6.8%<br>6.3%                                                                                                                | 8,441<br>7,859                                                                                             | 6.7%<br>6.2%                                                                                                                                       |
| 15 - 19<br>20 - 24                                                                                                                                                                     | 7,477                                                                                                                              | 7.4%                                                                                         | 7,410                                                                                                                                                    | 6.3%                                                                                                                        | 7,859                                                                                                      | 6.2%                                                                                                                                               |
|                                                                                                                                                                                        | 7,477<br>6,475                                                                                                                     | 7.4%<br>6.4%                                                                                 | 7,410<br>7,495                                                                                                                                           | 6.3%<br>6.4%                                                                                                                | 7,859<br>7,268                                                                                             | 6.2%<br>5.7%                                                                                                                                       |
| 20 - 24<br>25 - 34                                                                                                                                                                     | 7,477<br>6,475<br>14,784                                                                                                           | 7.4%<br>6.4%<br>14.6%                                                                        | 7,410<br>7,495<br>17,705                                                                                                                                 | 6.3%<br>6.4%<br>15.1%                                                                                                       | 7,859<br>7,268<br>19,841                                                                                   | 6.2%<br>5.7%<br>15.7%                                                                                                                              |
| 20 - 24<br>25 - 34<br>35 - 44                                                                                                                                                          | 7,477<br>6,475<br>14,784<br>15,533                                                                                                 | 7.4%<br>6.4%<br>14.6%<br>15.3%                                                               | 7,410<br>7,495<br>17,705<br>16,470                                                                                                                       | 6.3%<br>6.4%<br>15.1%<br>14.1%                                                                                              | 7,859<br>7,268<br>19,841<br>18,287                                                                         | 6.2%<br>5.7%<br>15.7%<br>14.5%                                                                                                                     |
| 20 - 24<br>25 - 34<br>35 - 44<br>45 - 54                                                                                                                                               | 7,477<br>6,475<br>14,784<br>15,533<br>15,920                                                                                       | 7.4%<br>6.4%<br>14.6%<br>15.3%<br>15.7%                                                      | 7,410<br>7,495<br>17,705<br>16,470<br>15,885                                                                                                             | 6.3%<br>6.4%<br>15.1%<br>14.1%<br>13.6%                                                                                     | 7,859<br>7,268<br>19,841<br>18,287<br>15,471                                                               | 6.2%<br>5.7%<br>15.7%<br>14.5%<br>12.2%                                                                                                            |
| 20 - 24<br>25 - 34<br>35 - 44<br>45 - 54<br>55 - 64                                                                                                                                    | 7,477<br>6,475<br>14,784<br>15,533<br>15,920<br>10,402                                                                             | 7.4%<br>6.4%<br>14.6%<br>15.3%<br>15.7%<br>10.3%                                             | 7,410<br>7,495<br>17,705<br>16,470<br>15,885<br>15,033                                                                                                   | 6.3%<br>6.4%<br>15.1%<br>14.1%<br>13.6%<br>12.8%                                                                            | 7,859<br>7,268<br>19,841<br>18,287<br>15,471<br>15,236                                                     | 6.2%<br>5.7%<br>15.7%<br>14.5%<br>12.2%<br>12.1%                                                                                                   |
| 20 - 24<br>25 - 34<br>35 - 44<br>45 - 54<br>55 - 64<br>65 - 74                                                                                                                         | 7,477<br>6,475<br>14,784<br>15,533<br>15,920<br>10,402<br>4,939                                                                    | 7.4%<br>6.4%<br>14.6%<br>15.3%<br>15.7%<br>10.3%<br>4.9%                                     | 7,410<br>7,495<br>17,705<br>16,470<br>15,885<br>15,033<br>8,964                                                                                          | 6.3%<br>6.4%<br>15.1%<br>14.1%<br>13.6%<br>12.8%                                                                            | 7,859<br>7,268<br>19,841<br>18,287<br>15,471<br>15,236<br>10,986                                           | 6.2%<br>5.7%<br>15.7%<br>14.5%<br>12.2%<br>12.1%<br>8.7%                                                                                           |
| 20 - 24<br>25 - 34<br>35 - 44<br>45 - 54<br>55 - 64<br>65 - 74<br>75 - 84                                                                                                              | 7,477<br>6,475<br>14,784<br>15,533<br>15,920<br>10,402<br>4,939<br>2,589                                                           | 7.4%<br>6.4%<br>14.6%<br>15.3%<br>15.7%<br>10.3%<br>4.9%<br>2.6%                             | 7,410<br>7,495<br>17,705<br>16,470<br>15,885<br>15,033<br>8,964<br>3,545                                                                                 | 6.3%<br>6.4%<br>15.1%<br>14.1%<br>13.6%<br>12.8%<br>7.7%<br>3.0%                                                            | 7,859<br>7,268<br>19,841<br>18,287<br>15,471<br>15,236<br>10,986<br>4,864                                  | 6.2%<br>5.7%<br>15.7%<br>14.5%<br>12.2%<br>12.1%<br>8.7%<br>3.8%                                                                                   |
| 20 - 24<br>25 - 34<br>35 - 44<br>45 - 54<br>55 - 64<br>65 - 74                                                                                                                         | 7,477<br>6,475<br>14,784<br>15,533<br>15,920<br>10,402<br>4,939<br>2,589<br>1,150                                                  | 7.4%<br>6.4%<br>14.6%<br>15.3%<br>15.7%<br>10.3%<br>4.9%<br>2.6%<br>1.1%                     | 7,410<br>7,495<br>17,705<br>16,470<br>15,885<br>15,033<br>8,964<br>3,545<br>1,349                                                                        | 6.3%<br>6.4%<br>15.1%<br>14.1%<br>13.6%<br>12.8%<br>7.7%<br>3.0%<br>1.2%                                                    | 7,859<br>7,268<br>19,841<br>18,287<br>15,471<br>15,236<br>10,986<br>4,864<br>1,458                         | 6.2%<br>5.7%<br>15.7%<br>14.5%<br>12.2%<br>12.1%<br>8.7%<br>3.8%<br>1.2%                                                                           |
| 20 - 24<br>25 - 34<br>35 - 44<br>45 - 54<br>55 - 64<br>65 - 74<br>75 - 84<br>85+                                                                                                       | 7,477<br>6,475<br>14,784<br>15,533<br>15,920<br>10,402<br>4,939<br>2,589<br>1,150<br><b>Census 20</b>                              | 7.4%<br>6.4%<br>14.6%<br>15.3%<br>15.7%<br>10.3%<br>4.9%<br>2.6%<br>1.1%                     | 7,410<br>7,495<br>17,705<br>16,470<br>15,885<br>15,033<br>8,964<br>3,545<br>1,349                                                                        | 6.3%<br>6.4%<br>15.1%<br>14.1%<br>13.6%<br>12.8%<br>7.7%<br>3.0%<br>1.2%                                                    | 7,859 7,268 19,841 18,287 15,471 15,236 10,986 4,864 1,458                                                 | 6.2%<br>5.7%<br>15.7%<br>14.5%<br>12.2%<br>12.1%<br>8.7%<br>3.8%<br>1.2%                                                                           |
| 20 - 24<br>25 - 34<br>35 - 44<br>45 - 54<br>55 - 64<br>65 - 74<br>75 - 84<br>85+                                                                                                       | 7,477<br>6,475<br>14,784<br>15,533<br>15,920<br>10,402<br>4,939<br>2,589<br>1,150<br><b>Census 20</b><br>Number                    | 7.4%<br>6.4%<br>14.6%<br>15.3%<br>15.7%<br>10.3%<br>4.9%<br>2.6%<br>1.1%                     | 7,410<br>7,495<br>17,705<br>16,470<br>15,885<br>15,033<br>8,964<br>3,545<br>1,349                                                                        | 6.3%<br>6.4%<br>15.1%<br>14.1%<br>13.6%<br>12.8%<br>7.7%<br>3.0%<br>1.2%                                                    | 7,859 7,268 19,841 18,287 15,471 15,236 10,986 4,864 1,458 Number                                          | 6.2%<br>5.7%<br>15.7%<br>14.5%<br>12.2%<br>12.1%<br>8.7%<br>3.8%<br>1.2%<br>Percent                                                                |
| 20 - 24<br>25 - 34<br>35 - 44<br>45 - 54<br>55 - 64<br>65 - 74<br>75 - 84<br>85+<br>Race and Ethnicity<br>White Alone                                                                  | 7,477<br>6,475<br>14,784<br>15,533<br>15,920<br>10,402<br>4,939<br>2,589<br>1,150<br><b>Census 20</b><br>Number<br>84,690          | 7.4%<br>6.4%<br>14.6%<br>15.3%<br>15.7%<br>10.3%<br>4.9%<br>2.6%<br>1.1%<br>Percent<br>83.6% | 7,410<br>7,495<br>17,705<br>16,470<br>15,885<br>15,033<br>8,964<br>3,545<br>1,349<br>20<br>Number<br>93,015                                              | 6.3%<br>6.4%<br>15.1%<br>14.1%<br>13.6%<br>12.8%<br>7.7%<br>3.0%<br>1.2%<br>919<br>Percent<br>79.4%                         | 7,859 7,268 19,841 18,287 15,471 15,236 10,986 4,864 1,458 20 Number 100,474                               | 6.2%<br>5.7%<br>15.7%<br>14.5%<br>12.2%<br>12.1%<br>8.7%<br>3.8%<br>1.2%<br>Percent<br>79.5%                                                       |
| 20 - 24<br>25 - 34<br>35 - 44<br>45 - 54<br>55 - 64<br>65 - 74<br>75 - 84<br>85+<br>Race and Ethnicity<br>White Alone<br>Black Alone                                                   | 7,477<br>6,475<br>14,784<br>15,533<br>15,920<br>10,402<br>4,939<br>2,589<br>1,150<br><b>Census 20</b><br>Number<br>84,690<br>2,188 | 7.4% 6.4% 14.6% 15.3% 15.7% 10.3% 4.9% 2.6% 1.1% Percent 83.6% 2.2%                          | 7,410<br>7,495<br>17,705<br>16,470<br>15,885<br>15,033<br>8,964<br>3,545<br>1,349<br>20<br>Number<br>93,015<br>3,651                                     | 6.3%<br>6.4%<br>15.1%<br>14.1%<br>13.6%<br>12.8%<br>7.7%<br>3.0%<br>1.2%<br>Percent<br>79.4%<br>3.1%                        | 7,859 7,268 19,841 18,287 15,471 15,236 10,986 4,864 1,458 20 Number 100,474 3,912                         | 6.2%<br>5.7%<br>15.7%<br>14.5%<br>12.2%<br>12.1%<br>8.7%<br>3.8%<br>1.2%<br>224<br>Percent<br>79.5%<br>3.1%                                        |
| 20 - 24 25 - 34 35 - 44 45 - 54 55 - 64 65 - 74 75 - 84 85+  Race and Ethnicity White Alone Black Alone American Indian Alone                                                          | 7,477 6,475 14,784 15,533 15,920 10,402 4,939 2,589 1,150 Census 20 Number 84,690 2,188 1,413                                      | 7.4% 6.4% 14.6% 15.3% 15.7% 10.3% 4.9% 2.6% 1.1%  Percent 83.6% 2.2% 1.4%                    | 7,410<br>7,495<br>17,705<br>16,470<br>15,885<br>15,033<br>8,964<br>3,545<br>1,349<br>20<br>Number<br>93,015<br>3,651<br>1,597                            | 6.3% 6.4% 15.1% 14.1% 13.6% 12.8% 7.7% 3.0% 1.2%  Percent 79.4% 3.1% 1.4%                                                   | 7,859 7,268 19,841 18,287 15,471 15,236 10,986 4,864 1,458 20 Number 100,474 3,912 1,728                   | 6.2%<br>5.7%<br>15.7%<br>14.5%<br>12.2%<br>12.1%<br>8.7%<br>3.8%<br>1.2%<br><b>D24</b><br>Percent<br>79.5%<br>3.1%<br>1.4%                         |
| 20 - 24 25 - 34 35 - 44 45 - 54 55 - 64 65 - 74 75 - 84 85+  Race and Ethnicity White Alone Black Alone American Indian Alone Asian Alone                                              | 7,477 6,475 14,784 15,533 15,920 10,402 4,939 2,589 1,150 Census 20 Number 84,690 2,188 1,413 4,378                                | 7.4% 6.4% 14.6% 15.3% 15.7% 10.3% 4.9% 2.6% 1.1%  Percent 83.6% 2.2% 1.4% 4.3%               | 7,410<br>7,495<br>17,705<br>16,470<br>15,885<br>15,033<br>8,964<br>3,545<br>1,349<br>20<br>Number<br>93,015<br>3,651<br>1,597<br>6,467                   | 6.3%<br>6.4%<br>15.1%<br>14.1%<br>13.6%<br>12.8%<br>7.7%<br>3.0%<br>1.2%<br>019<br>Percent<br>79.4%<br>3.1%<br>1.4%<br>5.5% | 7,859 7,268 19,841 18,287 15,471 15,236 10,986 4,864 1,458 20 Number 100,474 3,912 1,728 6,870             | 6.2%<br>5.7%<br>15.7%<br>14.5%<br>12.2%<br>12.1%<br>8.7%<br>3.8%<br>1.2%<br><b>D24</b><br>Percent<br>79.5%<br>3.1%<br>1.4%<br>5.4%                 |
| 20 - 24 25 - 34 35 - 44 45 - 54 55 - 64 65 - 74 75 - 84 85+  Race and Ethnicity White Alone Black Alone American Indian Alone Asian Alone Pacific Islander Alone                       | 7,477 6,475 14,784 15,533 15,920 10,402 4,939 2,589 1,150 Census 20 Number 84,690 2,188 1,413 4,378 580                            | 7.4% 6.4% 14.6% 15.3% 15.7% 10.3% 4.9% 2.6% 1.1%  Percent 83.6% 2.2% 1.4% 4.3% 0.6%          | 7,410<br>7,495<br>17,705<br>16,470<br>15,885<br>15,033<br>8,964<br>3,545<br>1,349<br>20<br>Number<br>93,015<br>3,651<br>1,597<br>6,467<br>1,024          | 6.3% 6.4% 15.1% 14.1% 13.6% 12.8% 7.7% 3.0% 1.2%  D19  Percent 79.4% 3.1% 1.4% 5.5% 0.9%                                    | 7,859 7,268 19,841 18,287 15,471 15,236 10,986 4,864 1,458 20 Number 100,474 3,912 1,728 6,870 1,106       | 6.2%<br>5.7%<br>15.7%<br>14.5%<br>12.2%<br>12.1%<br>8.7%<br>3.8%<br>1.2%<br><b>D24</b><br>Percent<br>79.5%<br>3.1%<br>1.4%<br>5.4%                 |
| 20 - 24 25 - 34 35 - 44 45 - 54 55 - 64 65 - 74 75 - 84 85+  Race and Ethnicity White Alone Black Alone American Indian Alone Asian Alone Pacific Islander Alone Some Other Race Alone | 7,477 6,475 14,784 15,533 15,920 10,402 4,939 2,589 1,150 Census 20 Number 84,690 2,188 1,413 4,378 580 3,255                      | 7.4% 6.4% 14.6% 15.3% 15.7% 10.3% 4.9% 2.6% 1.1%  Percent 83.6% 2.2% 1.4% 4.3% 0.6% 3.2%     | 7,410<br>7,495<br>17,705<br>16,470<br>15,885<br>15,033<br>8,964<br>3,545<br>1,349<br>20<br>Number<br>93,015<br>3,651<br>1,597<br>6,467<br>1,024<br>4,650 | 6.3% 6.4% 15.1% 14.1% 13.6% 12.8% 7.7% 3.0% 1.2%  D19  Percent 79.4% 3.1% 1.4% 5.5% 0.9% 4.0%                               | 7,859 7,268 19,841 18,287 15,471 15,236 10,986 4,864 1,458 20 Number 100,474 3,912 1,728 6,870 1,106 5,015 | 6.2%<br>5.7%<br>15.7%<br>14.5%<br>12.2%<br>12.1%<br>8.7%<br>3.8%<br>1.2%<br><b>D24</b><br>Percent<br>79.5%<br>3.1%<br>1.4%<br>5.4%<br>0.9%<br>4.0% |
| 20 - 24 25 - 34 35 - 44 45 - 54 55 - 64 65 - 74 75 - 84 85+  Race and Ethnicity White Alone Black Alone American Indian Alone Asian Alone Pacific Islander Alone                       | 7,477 6,475 14,784 15,533 15,920 10,402 4,939 2,589 1,150 Census 20 Number 84,690 2,188 1,413 4,378 580                            | 7.4% 6.4% 14.6% 15.3% 15.7% 10.3% 4.9% 2.6% 1.1%  Percent 83.6% 2.2% 1.4% 4.3% 0.6%          | 7,410<br>7,495<br>17,705<br>16,470<br>15,885<br>15,033<br>8,964<br>3,545<br>1,349<br>20<br>Number<br>93,015<br>3,651<br>1,597<br>6,467<br>1,024          | 6.3% 6.4% 15.1% 14.1% 13.6% 12.8% 7.7% 3.0% 1.2%  D19  Percent 79.4% 3.1% 1.4% 5.5% 0.9%                                    | 7,859 7,268 19,841 18,287 15,471 15,236 10,986 4,864 1,458 20 Number 100,474 3,912 1,728 6,870 1,106       | 6.2%<br>5.7%<br>15.7%<br>14.5%<br>12.2%<br>12.1%<br>8.7%<br>3.8%<br>1.2%<br><b>D24</b><br>Percent<br>79.5%<br>3.1%<br>1.4%<br>5.4%                 |