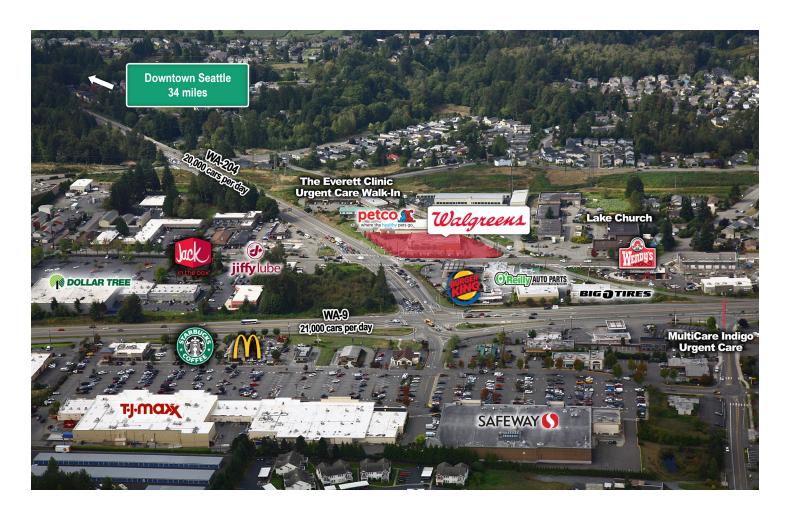

Well positioned in the heart of the trade area. Walgreens out-positions its competitors and will be the dominant drug store in the trade area. Located on SR-204 and one block west of SR-9, the two main thoroughfares servicing Lake Stevens. The access and visibility from the two state route highways is unparalleled. Lake Stevens is a high barriers to entry market with minimal commercially zoned land available for development. Walgreens will remain the only free-standing drug store with a drive-thru for the foreseeable future as it is extremely difficult to obtain entitlements for a free-standing drug store on the remaining commercially zoned sites. There are three grocery-anchored centers and a 125,000 square foot Target that anchor the trade area. Currently Bartell Drugs and Rite Aid are located within two blocks of Walgreens. These centers are in-line in shopping centers without drive-thru access.

### Site Plan

John Giordani Art Griffith

Call: (888) 258-7605