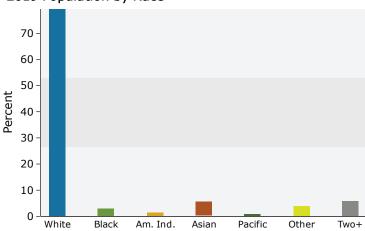

#### 2019 Population by Race

2019 Percent Hispanic Origin: 9.6%

John Giordani Art Griffith

Call: (888) 258-7605

### Demographics - 3 Mile Radius

| Summary                                                                                                                                                                                | Cer                                                                                                                                | nsus 2010                                                                                    |                                                                                                                                                          | 2019                                                                                                                        |                                                                                                            | 2024                                                                                                                                               |
|----------------------------------------------------------------------------------------------------------------------------------------------------------------------------------------|------------------------------------------------------------------------------------------------------------------------------------|----------------------------------------------------------------------------------------------|----------------------------------------------------------------------------------------------------------------------------------------------------------|-----------------------------------------------------------------------------------------------------------------------------|------------------------------------------------------------------------------------------------------------|----------------------------------------------------------------------------------------------------------------------------------------------------|
| Population                                                                                                                                                                             |                                                                                                                                    | 101,313                                                                                      |                                                                                                                                                          | 117,166                                                                                                                     |                                                                                                            | 126,405                                                                                                                                            |
| Households                                                                                                                                                                             |                                                                                                                                    | 36,653                                                                                       |                                                                                                                                                          | 42,436                                                                                                                      |                                                                                                            | 45,765                                                                                                                                             |
| Families                                                                                                                                                                               |                                                                                                                                    | 24,943                                                                                       |                                                                                                                                                          | 28,758                                                                                                                      |                                                                                                            | 30,987                                                                                                                                             |
| Average Household Size                                                                                                                                                                 |                                                                                                                                    | 2.68                                                                                         |                                                                                                                                                          | 2.70                                                                                                                        |                                                                                                            | 2.71                                                                                                                                               |
| Owner Occupied Housing Units                                                                                                                                                           |                                                                                                                                    | 24,250                                                                                       |                                                                                                                                                          | 28,721                                                                                                                      |                                                                                                            | 31,598                                                                                                                                             |
| Renter Occupied Housing Units                                                                                                                                                          |                                                                                                                                    | 12,403                                                                                       |                                                                                                                                                          | 13,714                                                                                                                      |                                                                                                            | 14,167                                                                                                                                             |
| Median Age                                                                                                                                                                             |                                                                                                                                    | 34.9                                                                                         |                                                                                                                                                          | 36.6                                                                                                                        |                                                                                                            | 36.6                                                                                                                                               |
| Trends: 2019 - 2024 Annual Rate                                                                                                                                                        |                                                                                                                                    | Area                                                                                         |                                                                                                                                                          | State                                                                                                                       |                                                                                                            | National                                                                                                                                           |
| Population                                                                                                                                                                             |                                                                                                                                    | 1.53%                                                                                        |                                                                                                                                                          | 1.31%                                                                                                                       |                                                                                                            | 0.77%                                                                                                                                              |
| Households                                                                                                                                                                             |                                                                                                                                    | 1.52%                                                                                        |                                                                                                                                                          | 1.29%                                                                                                                       |                                                                                                            | 0.75%                                                                                                                                              |
| Families                                                                                                                                                                               |                                                                                                                                    | 1.50%                                                                                        |                                                                                                                                                          | 1.24%                                                                                                                       |                                                                                                            | 0.68%                                                                                                                                              |
| Owner HHs                                                                                                                                                                              |                                                                                                                                    | 1.93%                                                                                        |                                                                                                                                                          | 1.56%                                                                                                                       |                                                                                                            | 0.92%                                                                                                                                              |
| Median Household Income                                                                                                                                                                |                                                                                                                                    | 2.94%                                                                                        |                                                                                                                                                          | 2.91%                                                                                                                       |                                                                                                            | 2.70%                                                                                                                                              |
|                                                                                                                                                                                        |                                                                                                                                    |                                                                                              | 20                                                                                                                                                       | )19                                                                                                                         | 20                                                                                                         | )24                                                                                                                                                |
| Households by Income                                                                                                                                                                   |                                                                                                                                    |                                                                                              | Number                                                                                                                                                   | Percent                                                                                                                     | Number                                                                                                     | Percent                                                                                                                                            |
| <\$15,000                                                                                                                                                                              |                                                                                                                                    |                                                                                              | 3,143                                                                                                                                                    | 7.4%                                                                                                                        | 2,692                                                                                                      | 5.9%                                                                                                                                               |
| \$15,000 - \$24,999                                                                                                                                                                    |                                                                                                                                    |                                                                                              | 2,328                                                                                                                                                    | 5.5%                                                                                                                        | 1,951                                                                                                      | 4.3%                                                                                                                                               |
| \$25,000 - \$34,999                                                                                                                                                                    |                                                                                                                                    |                                                                                              | 2,161                                                                                                                                                    | 5.1%                                                                                                                        | 1,794                                                                                                      | 3.9%                                                                                                                                               |
| \$35,000 - \$49,999                                                                                                                                                                    |                                                                                                                                    |                                                                                              | 3,608                                                                                                                                                    | 8.5%                                                                                                                        | 3,147                                                                                                      | 6.9%                                                                                                                                               |
| \$50,000 - \$74,999                                                                                                                                                                    |                                                                                                                                    |                                                                                              | 7,854                                                                                                                                                    | 18.5%                                                                                                                       | 7,403                                                                                                      | 16.2%                                                                                                                                              |
| \$75,000 - \$99,999                                                                                                                                                                    |                                                                                                                                    |                                                                                              | 6,741                                                                                                                                                    | 15.9%                                                                                                                       | 7,294                                                                                                      | 15.9%                                                                                                                                              |
| \$100,000 - \$149,999                                                                                                                                                                  |                                                                                                                                    |                                                                                              | 9,712                                                                                                                                                    | 22.9%                                                                                                                       | 11,836                                                                                                     | 25.9%                                                                                                                                              |
| \$150,000 - \$199,999                                                                                                                                                                  |                                                                                                                                    |                                                                                              | 4,165                                                                                                                                                    | 9.8%                                                                                                                        | 6,031                                                                                                      | 13.2%                                                                                                                                              |
| \$200,000+                                                                                                                                                                             |                                                                                                                                    |                                                                                              | 2,724                                                                                                                                                    | 6.4%                                                                                                                        | 3,618                                                                                                      | 7.9%                                                                                                                                               |
| 4-00/000                                                                                                                                                                               |                                                                                                                                    |                                                                                              | _,                                                                                                                                                       | 21112                                                                                                                       | -,                                                                                                         |                                                                                                                                                    |
| Median Household Income                                                                                                                                                                |                                                                                                                                    |                                                                                              | \$81,290                                                                                                                                                 |                                                                                                                             | \$93,984                                                                                                   |                                                                                                                                                    |
| Average Household Income                                                                                                                                                               |                                                                                                                                    |                                                                                              | \$97,201                                                                                                                                                 |                                                                                                                             | \$112,471                                                                                                  |                                                                                                                                                    |
| Per Capita Income                                                                                                                                                                      |                                                                                                                                    |                                                                                              | \$35,147                                                                                                                                                 |                                                                                                                             | \$40,608                                                                                                   |                                                                                                                                                    |
| ·                                                                                                                                                                                      | Census 20                                                                                                                          | 10                                                                                           |                                                                                                                                                          | 19                                                                                                                          |                                                                                                            | )24                                                                                                                                                |
| Population by Age                                                                                                                                                                      | Number                                                                                                                             | Percent                                                                                      | Number                                                                                                                                                   | Percent                                                                                                                     | Number                                                                                                     | Percent                                                                                                                                            |
| 0 - 4                                                                                                                                                                                  | 7,158                                                                                                                              | 7.1%                                                                                         | 7,654                                                                                                                                                    | 6.5%                                                                                                                        | 8,423                                                                                                      | 6.7%                                                                                                                                               |
| 5 - 9                                                                                                                                                                                  | 7,288                                                                                                                              | 7.2%                                                                                         | 7,740                                                                                                                                                    | 6.6%                                                                                                                        | 8,270                                                                                                      | 6.5%                                                                                                                                               |
| 10 - 14                                                                                                                                                                                |                                                                                                                                    | 7.5%                                                                                         |                                                                                                                                                          |                                                                                                                             |                                                                                                            |                                                                                                                                                    |
|                                                                                                                                                                                        | 7,599                                                                                                                              | 7.5%                                                                                         | 7,917                                                                                                                                                    | 6.8%                                                                                                                        | 8,441                                                                                                      | 6.7%                                                                                                                                               |
| 15 - 19                                                                                                                                                                                | 7,599<br>7,477                                                                                                                     | 7.5%                                                                                         | 7,917<br>7,410                                                                                                                                           | 6.8%<br>6.3%                                                                                                                | 8,441<br>7,859                                                                                             | 6.7%<br>6.2%                                                                                                                                       |
| 15 - 19<br>20 - 24                                                                                                                                                                     | 7,477                                                                                                                              | 7.4%                                                                                         | 7,410                                                                                                                                                    | 6.3%                                                                                                                        | 7,859                                                                                                      | 6.2%                                                                                                                                               |
|                                                                                                                                                                                        | 7,477<br>6,475                                                                                                                     | 7.4%<br>6.4%                                                                                 | 7,410<br>7,495                                                                                                                                           | 6.3%<br>6.4%                                                                                                                | 7,859<br>7,268                                                                                             | 6.2%<br>5.7%                                                                                                                                       |
| 20 - 24<br>25 - 34                                                                                                                                                                     | 7,477<br>6,475<br>14,784                                                                                                           | 7.4%<br>6.4%<br>14.6%                                                                        | 7,410<br>7,495<br>17,705                                                                                                                                 | 6.3%<br>6.4%<br>15.1%                                                                                                       | 7,859<br>7,268<br>19,841                                                                                   | 6.2%<br>5.7%<br>15.7%                                                                                                                              |
| 20 - 24<br>25 - 34<br>35 - 44                                                                                                                                                          | 7,477<br>6,475<br>14,784<br>15,533                                                                                                 | 7.4%<br>6.4%<br>14.6%<br>15.3%                                                               | 7,410<br>7,495<br>17,705<br>16,470                                                                                                                       | 6.3%<br>6.4%<br>15.1%<br>14.1%                                                                                              | 7,859<br>7,268<br>19,841<br>18,287                                                                         | 6.2%<br>5.7%<br>15.7%<br>14.5%                                                                                                                     |
| 20 - 24<br>25 - 34<br>35 - 44<br>45 - 54                                                                                                                                               | 7,477<br>6,475<br>14,784<br>15,533<br>15,920                                                                                       | 7.4%<br>6.4%<br>14.6%<br>15.3%<br>15.7%                                                      | 7,410<br>7,495<br>17,705<br>16,470<br>15,885                                                                                                             | 6.3%<br>6.4%<br>15.1%<br>14.1%<br>13.6%                                                                                     | 7,859<br>7,268<br>19,841<br>18,287<br>15,471                                                               | 6.2%<br>5.7%<br>15.7%<br>14.5%<br>12.2%                                                                                                            |
| 20 - 24<br>25 - 34<br>35 - 44<br>45 - 54<br>55 - 64                                                                                                                                    | 7,477<br>6,475<br>14,784<br>15,533<br>15,920<br>10,402                                                                             | 7.4%<br>6.4%<br>14.6%<br>15.3%<br>15.7%<br>10.3%                                             | 7,410<br>7,495<br>17,705<br>16,470<br>15,885<br>15,033                                                                                                   | 6.3%<br>6.4%<br>15.1%<br>14.1%<br>13.6%<br>12.8%                                                                            | 7,859<br>7,268<br>19,841<br>18,287<br>15,471<br>15,236                                                     | 6.2%<br>5.7%<br>15.7%<br>14.5%<br>12.2%<br>12.1%                                                                                                   |
| 20 - 24<br>25 - 34<br>35 - 44<br>45 - 54<br>55 - 64<br>65 - 74                                                                                                                         | 7,477<br>6,475<br>14,784<br>15,533<br>15,920<br>10,402<br>4,939                                                                    | 7.4%<br>6.4%<br>14.6%<br>15.3%<br>15.7%<br>10.3%<br>4.9%                                     | 7,410<br>7,495<br>17,705<br>16,470<br>15,885<br>15,033<br>8,964                                                                                          | 6.3%<br>6.4%<br>15.1%<br>14.1%<br>13.6%<br>12.8%                                                                            | 7,859<br>7,268<br>19,841<br>18,287<br>15,471<br>15,236<br>10,986                                           | 6.2%<br>5.7%<br>15.7%<br>14.5%<br>12.2%<br>12.1%<br>8.7%                                                                                           |
| 20 - 24<br>25 - 34<br>35 - 44<br>45 - 54<br>55 - 64<br>65 - 74<br>75 - 84                                                                                                              | 7,477<br>6,475<br>14,784<br>15,533<br>15,920<br>10,402<br>4,939<br>2,589                                                           | 7.4%<br>6.4%<br>14.6%<br>15.3%<br>15.7%<br>10.3%<br>4.9%<br>2.6%                             | 7,410<br>7,495<br>17,705<br>16,470<br>15,885<br>15,033<br>8,964<br>3,545                                                                                 | 6.3%<br>6.4%<br>15.1%<br>14.1%<br>13.6%<br>12.8%<br>7.7%<br>3.0%                                                            | 7,859<br>7,268<br>19,841<br>18,287<br>15,471<br>15,236<br>10,986<br>4,864                                  | 6.2%<br>5.7%<br>15.7%<br>14.5%<br>12.2%<br>12.1%<br>8.7%<br>3.8%                                                                                   |
| 20 - 24<br>25 - 34<br>35 - 44<br>45 - 54<br>55 - 64<br>65 - 74                                                                                                                         | 7,477<br>6,475<br>14,784<br>15,533<br>15,920<br>10,402<br>4,939<br>2,589<br>1,150                                                  | 7.4%<br>6.4%<br>14.6%<br>15.3%<br>15.7%<br>10.3%<br>4.9%<br>2.6%<br>1.1%                     | 7,410<br>7,495<br>17,705<br>16,470<br>15,885<br>15,033<br>8,964<br>3,545<br>1,349                                                                        | 6.3%<br>6.4%<br>15.1%<br>14.1%<br>13.6%<br>12.8%<br>7.7%<br>3.0%<br>1.2%                                                    | 7,859<br>7,268<br>19,841<br>18,287<br>15,471<br>15,236<br>10,986<br>4,864<br>1,458                         | 6.2%<br>5.7%<br>15.7%<br>14.5%<br>12.2%<br>12.1%<br>8.7%<br>3.8%<br>1.2%                                                                           |
| 20 - 24<br>25 - 34<br>35 - 44<br>45 - 54<br>55 - 64<br>65 - 74<br>75 - 84<br>85+                                                                                                       | 7,477<br>6,475<br>14,784<br>15,533<br>15,920<br>10,402<br>4,939<br>2,589<br>1,150<br><b>Census 20</b>                              | 7.4%<br>6.4%<br>14.6%<br>15.3%<br>15.7%<br>10.3%<br>4.9%<br>2.6%<br>1.1%                     | 7,410<br>7,495<br>17,705<br>16,470<br>15,885<br>15,033<br>8,964<br>3,545<br>1,349                                                                        | 6.3%<br>6.4%<br>15.1%<br>14.1%<br>13.6%<br>12.8%<br>7.7%<br>3.0%<br>1.2%                                                    | 7,859 7,268 19,841 18,287 15,471 15,236 10,986 4,864 1,458                                                 | 6.2%<br>5.7%<br>15.7%<br>14.5%<br>12.2%<br>12.1%<br>8.7%<br>3.8%<br>1.2%                                                                           |
| 20 - 24<br>25 - 34<br>35 - 44<br>45 - 54<br>55 - 64<br>65 - 74<br>75 - 84<br>85+                                                                                                       | 7,477<br>6,475<br>14,784<br>15,533<br>15,920<br>10,402<br>4,939<br>2,589<br>1,150<br><b>Census 20</b><br>Number                    | 7.4%<br>6.4%<br>14.6%<br>15.3%<br>15.7%<br>10.3%<br>4.9%<br>2.6%<br>1.1%                     | 7,410<br>7,495<br>17,705<br>16,470<br>15,885<br>15,033<br>8,964<br>3,545<br>1,349                                                                        | 6.3%<br>6.4%<br>15.1%<br>14.1%<br>13.6%<br>12.8%<br>7.7%<br>3.0%<br>1.2%                                                    | 7,859 7,268 19,841 18,287 15,471 15,236 10,986 4,864 1,458 Number                                          | 6.2%<br>5.7%<br>15.7%<br>14.5%<br>12.2%<br>12.1%<br>8.7%<br>3.8%<br>1.2%<br>Percent                                                                |
| 20 - 24<br>25 - 34<br>35 - 44<br>45 - 54<br>55 - 64<br>65 - 74<br>75 - 84<br>85+<br>Race and Ethnicity<br>White Alone                                                                  | 7,477<br>6,475<br>14,784<br>15,533<br>15,920<br>10,402<br>4,939<br>2,589<br>1,150<br><b>Census 20</b><br>Number<br>84,690          | 7.4%<br>6.4%<br>14.6%<br>15.3%<br>15.7%<br>10.3%<br>4.9%<br>2.6%<br>1.1%<br>Percent<br>83.6% | 7,410<br>7,495<br>17,705<br>16,470<br>15,885<br>15,033<br>8,964<br>3,545<br>1,349<br>20<br>Number<br>93,015                                              | 6.3%<br>6.4%<br>15.1%<br>14.1%<br>13.6%<br>12.8%<br>7.7%<br>3.0%<br>1.2%<br>919<br>Percent<br>79.4%                         | 7,859 7,268 19,841 18,287 15,471 15,236 10,986 4,864 1,458 20 Number 100,474                               | 6.2%<br>5.7%<br>15.7%<br>14.5%<br>12.2%<br>12.1%<br>8.7%<br>3.8%<br>1.2%<br>Percent<br>79.5%                                                       |
| 20 - 24<br>25 - 34<br>35 - 44<br>45 - 54<br>55 - 64<br>65 - 74<br>75 - 84<br>85+<br>Race and Ethnicity<br>White Alone<br>Black Alone                                                   | 7,477<br>6,475<br>14,784<br>15,533<br>15,920<br>10,402<br>4,939<br>2,589<br>1,150<br><b>Census 20</b><br>Number<br>84,690<br>2,188 | 7.4% 6.4% 14.6% 15.3% 15.7% 10.3% 4.9% 2.6% 1.1% Percent 83.6% 2.2%                          | 7,410<br>7,495<br>17,705<br>16,470<br>15,885<br>15,033<br>8,964<br>3,545<br>1,349<br>20<br>Number<br>93,015<br>3,651                                     | 6.3%<br>6.4%<br>15.1%<br>14.1%<br>13.6%<br>12.8%<br>7.7%<br>3.0%<br>1.2%<br>Percent<br>79.4%<br>3.1%                        | 7,859 7,268 19,841 18,287 15,471 15,236 10,986 4,864 1,458 20 Number 100,474 3,912                         | 6.2%<br>5.7%<br>15.7%<br>14.5%<br>12.2%<br>12.1%<br>8.7%<br>3.8%<br>1.2%<br>224<br>Percent<br>79.5%<br>3.1%                                        |
| 20 - 24 25 - 34 35 - 44 45 - 54 55 - 64 65 - 74 75 - 84 85+  Race and Ethnicity White Alone Black Alone American Indian Alone                                                          | 7,477 6,475 14,784 15,533 15,920 10,402 4,939 2,589 1,150 Census 20 Number 84,690 2,188 1,413                                      | 7.4% 6.4% 14.6% 15.3% 15.7% 10.3% 4.9% 2.6% 1.1%  Percent 83.6% 2.2% 1.4%                    | 7,410<br>7,495<br>17,705<br>16,470<br>15,885<br>15,033<br>8,964<br>3,545<br>1,349<br>20<br>Number<br>93,015<br>3,651<br>1,597                            | 6.3% 6.4% 15.1% 14.1% 13.6% 12.8% 7.7% 3.0% 1.2%  Percent 79.4% 3.1% 1.4%                                                   | 7,859 7,268 19,841 18,287 15,471 15,236 10,986 4,864 1,458 20 Number 100,474 3,912 1,728                   | 6.2%<br>5.7%<br>15.7%<br>14.5%<br>12.2%<br>12.1%<br>8.7%<br>3.8%<br>1.2%<br><b>D24</b><br>Percent<br>79.5%<br>3.1%<br>1.4%                         |
| 20 - 24 25 - 34 35 - 44 45 - 54 55 - 64 65 - 74 75 - 84 85+  Race and Ethnicity White Alone Black Alone American Indian Alone Asian Alone                                              | 7,477 6,475 14,784 15,533 15,920 10,402 4,939 2,589 1,150 Census 20 Number 84,690 2,188 1,413 4,378                                | 7.4% 6.4% 14.6% 15.3% 15.7% 10.3% 4.9% 2.6% 1.1%  Percent 83.6% 2.2% 1.4% 4.3%               | 7,410<br>7,495<br>17,705<br>16,470<br>15,885<br>15,033<br>8,964<br>3,545<br>1,349<br>20<br>Number<br>93,015<br>3,651<br>1,597<br>6,467                   | 6.3%<br>6.4%<br>15.1%<br>14.1%<br>13.6%<br>12.8%<br>7.7%<br>3.0%<br>1.2%<br>019<br>Percent<br>79.4%<br>3.1%<br>1.4%<br>5.5% | 7,859 7,268 19,841 18,287 15,471 15,236 10,986 4,864 1,458 20 Number 100,474 3,912 1,728 6,870             | 6.2%<br>5.7%<br>15.7%<br>14.5%<br>12.2%<br>12.1%<br>8.7%<br>3.8%<br>1.2%<br><b>D24</b><br>Percent<br>79.5%<br>3.1%<br>1.4%<br>5.4%                 |
| 20 - 24 25 - 34 35 - 44 45 - 54 55 - 64 65 - 74 75 - 84 85+  Race and Ethnicity White Alone Black Alone American Indian Alone Asian Alone Pacific Islander Alone                       | 7,477 6,475 14,784 15,533 15,920 10,402 4,939 2,589 1,150 Census 20 Number 84,690 2,188 1,413 4,378 580                            | 7.4% 6.4% 14.6% 15.3% 15.7% 10.3% 4.9% 2.6% 1.1%  Percent 83.6% 2.2% 1.4% 4.3% 0.6%          | 7,410<br>7,495<br>17,705<br>16,470<br>15,885<br>15,033<br>8,964<br>3,545<br>1,349<br>20<br>Number<br>93,015<br>3,651<br>1,597<br>6,467<br>1,024          | 6.3% 6.4% 15.1% 14.1% 13.6% 12.8% 7.7% 3.0% 1.2%  D19  Percent 79.4% 3.1% 1.4% 5.5% 0.9%                                    | 7,859 7,268 19,841 18,287 15,471 15,236 10,986 4,864 1,458 20 Number 100,474 3,912 1,728 6,870 1,106       | 6.2%<br>5.7%<br>15.7%<br>14.5%<br>12.2%<br>12.1%<br>8.7%<br>3.8%<br>1.2%<br><b>D24</b><br>Percent<br>79.5%<br>3.1%<br>1.4%<br>5.4%                 |
| 20 - 24 25 - 34 35 - 44 45 - 54 55 - 64 65 - 74 75 - 84 85+  Race and Ethnicity White Alone Black Alone American Indian Alone Asian Alone Pacific Islander Alone Some Other Race Alone | 7,477 6,475 14,784 15,533 15,920 10,402 4,939 2,589 1,150 Census 20 Number 84,690 2,188 1,413 4,378 580 3,255                      | 7.4% 6.4% 14.6% 15.3% 15.7% 10.3% 4.9% 2.6% 1.1%  Percent 83.6% 2.2% 1.4% 4.3% 0.6% 3.2%     | 7,410<br>7,495<br>17,705<br>16,470<br>15,885<br>15,033<br>8,964<br>3,545<br>1,349<br>20<br>Number<br>93,015<br>3,651<br>1,597<br>6,467<br>1,024<br>4,650 | 6.3% 6.4% 15.1% 14.1% 13.6% 12.8% 7.7% 3.0% 1.2%  D19  Percent 79.4% 3.1% 1.4% 5.5% 0.9% 4.0%                               | 7,859 7,268 19,841 18,287 15,471 15,236 10,986 4,864 1,458 20 Number 100,474 3,912 1,728 6,870 1,106 5,015 | 6.2%<br>5.7%<br>15.7%<br>14.5%<br>12.2%<br>12.1%<br>8.7%<br>3.8%<br>1.2%<br><b>D24</b><br>Percent<br>79.5%<br>3.1%<br>1.4%<br>5.4%<br>0.9%<br>4.0% |
| 20 - 24 25 - 34 35 - 44 45 - 54 55 - 64 65 - 74 75 - 84 85+  Race and Ethnicity White Alone Black Alone American Indian Alone Asian Alone Pacific Islander Alone                       | 7,477 6,475 14,784 15,533 15,920 10,402 4,939 2,589 1,150 Census 20 Number 84,690 2,188 1,413 4,378 580                            | 7.4% 6.4% 14.6% 15.3% 15.7% 10.3% 4.9% 2.6% 1.1%  Percent 83.6% 2.2% 1.4% 4.3% 0.6%          | 7,410<br>7,495<br>17,705<br>16,470<br>15,885<br>15,033<br>8,964<br>3,545<br>1,349<br>20<br>Number<br>93,015<br>3,651<br>1,597<br>6,467<br>1,024          | 6.3% 6.4% 15.1% 14.1% 13.6% 12.8% 7.7% 3.0% 1.2%  D19  Percent 79.4% 3.1% 1.4% 5.5% 0.9%                                    | 7,859 7,268 19,841 18,287 15,471 15,236 10,986 4,864 1,458 20 Number 100,474 3,912 1,728 6,870 1,106       | 6.2%<br>5.7%<br>15.7%<br>14.5%<br>12.2%<br>12.1%<br>8.7%<br>3.8%<br>1.2%<br><b>D24</b><br>Percent<br>79.5%<br>3.1%<br>1.4%<br>5.4%                 |