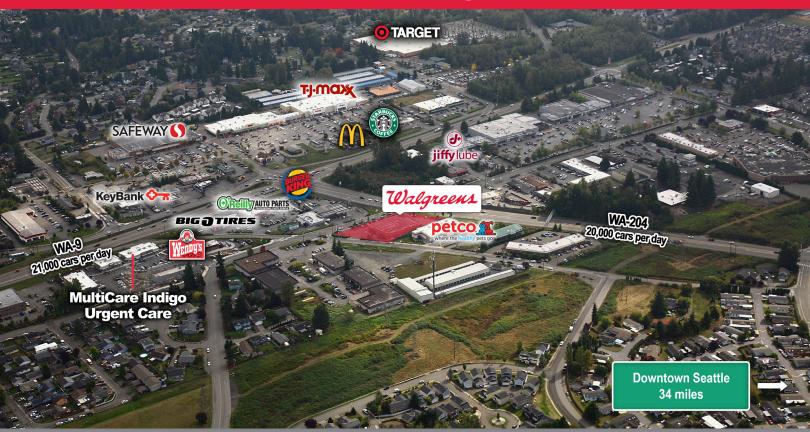

Well positioned in the heart of the trade area. Walgreens out-positions its competitors and will be the dominant drug store in the trade area. Located on SR-204 and one block west of SR-9, the two main thoroughfares servicing Lake Stevens. The access and visibility from the two state route highways is unparalleled. Lake Stevens is a high barriers to entry market with minimal commercially zoned land available for development. Walgreens will remain the only free-standing drug store with a drive-thru for the foreseeable future as it is extremely difficult to obtain entitlements for a free-standing drug store on the remaining commercially zoned sites. There are three grocery-anchored centers and a 125,000 square foot Target that anchor the trade area. Currently Bartell Drugs and Rite Aid are located within two blocks of Walgreens. These centers are in-line in shopping centers without drive-thru access.

### Regional Map

John Giordani Art Griffith

Call: (888) 258-7605