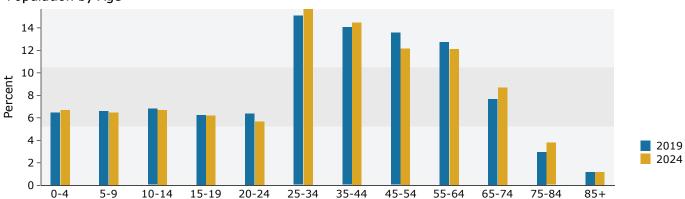

### Population by Age

### Demographics - 3 Mile Radius

| Summary                                                                                                                                                                                | Cer                                                                                                                                | nsus 2010                                                                                    |                                                                                                                                                          | 2019                                                                                                                        |                                                                                                            | 2024                                                                                                                                               |
|----------------------------------------------------------------------------------------------------------------------------------------------------------------------------------------|------------------------------------------------------------------------------------------------------------------------------------|----------------------------------------------------------------------------------------------|----------------------------------------------------------------------------------------------------------------------------------------------------------|-----------------------------------------------------------------------------------------------------------------------------|------------------------------------------------------------------------------------------------------------|----------------------------------------------------------------------------------------------------------------------------------------------------|
| Population                                                                                                                                                                             |                                                                                                                                    | 101,313                                                                                      |                                                                                                                                                          | 117,166                                                                                                                     |                                                                                                            | 126,405                                                                                                                                            |
| Households                                                                                                                                                                             |                                                                                                                                    | 36,653                                                                                       |                                                                                                                                                          | 42,436                                                                                                                      |                                                                                                            | 45,765                                                                                                                                             |
| Families                                                                                                                                                                               |                                                                                                                                    | 24,943                                                                                       |                                                                                                                                                          | 28,758                                                                                                                      |                                                                                                            | 30,987                                                                                                                                             |
| Average Household Size                                                                                                                                                                 |                                                                                                                                    | 2.68                                                                                         |                                                                                                                                                          | 2.70                                                                                                                        |                                                                                                            | 2.71                                                                                                                                               |
| Owner Occupied Housing Units                                                                                                                                                           |                                                                                                                                    | 24,250                                                                                       |                                                                                                                                                          | 28,721                                                                                                                      |                                                                                                            | 31,598                                                                                                                                             |
| Renter Occupied Housing Units                                                                                                                                                          |                                                                                                                                    | 12,403                                                                                       |                                                                                                                                                          | 13,714                                                                                                                      |                                                                                                            | 14,167                                                                                                                                             |
| Median Age                                                                                                                                                                             |                                                                                                                                    | 34.9                                                                                         |                                                                                                                                                          | 36.6                                                                                                                        |                                                                                                            | 36.6                                                                                                                                               |
| Trends: 2019 - 2024 Annual Rate                                                                                                                                                        |                                                                                                                                    | Area                                                                                         |                                                                                                                                                          | State                                                                                                                       |                                                                                                            | National                                                                                                                                           |
| Population                                                                                                                                                                             |                                                                                                                                    | 1.53%                                                                                        |                                                                                                                                                          | 1.31%                                                                                                                       |                                                                                                            | 0.77%                                                                                                                                              |
| Households                                                                                                                                                                             |                                                                                                                                    | 1.52%                                                                                        |                                                                                                                                                          | 1.29%                                                                                                                       |                                                                                                            | 0.75%                                                                                                                                              |
| Families                                                                                                                                                                               |                                                                                                                                    | 1.50%                                                                                        |                                                                                                                                                          | 1.24%                                                                                                                       |                                                                                                            | 0.68%                                                                                                                                              |
| Owner HHs                                                                                                                                                                              |                                                                                                                                    | 1.93%                                                                                        |                                                                                                                                                          | 1.56%                                                                                                                       |                                                                                                            | 0.92%                                                                                                                                              |
| Median Household Income                                                                                                                                                                |                                                                                                                                    | 2.94%                                                                                        |                                                                                                                                                          | 2.91%                                                                                                                       |                                                                                                            | 2.70%                                                                                                                                              |
|                                                                                                                                                                                        |                                                                                                                                    |                                                                                              | 20                                                                                                                                                       | )19                                                                                                                         | 20                                                                                                         | )24                                                                                                                                                |
| Households by Income                                                                                                                                                                   |                                                                                                                                    |                                                                                              | Number                                                                                                                                                   | Percent                                                                                                                     | Number                                                                                                     | Percent                                                                                                                                            |
| <\$15,000                                                                                                                                                                              |                                                                                                                                    |                                                                                              | 3,143                                                                                                                                                    | 7.4%                                                                                                                        | 2,692                                                                                                      | 5.9%                                                                                                                                               |
| \$15,000 - \$24,999                                                                                                                                                                    |                                                                                                                                    |                                                                                              | 2,328                                                                                                                                                    | 5.5%                                                                                                                        | 1,951                                                                                                      | 4.3%                                                                                                                                               |
| \$25,000 - \$34,999                                                                                                                                                                    |                                                                                                                                    |                                                                                              | 2,161                                                                                                                                                    | 5.1%                                                                                                                        | 1,794                                                                                                      | 3.9%                                                                                                                                               |
| \$35,000 - \$49,999                                                                                                                                                                    |                                                                                                                                    |                                                                                              | 3,608                                                                                                                                                    | 8.5%                                                                                                                        | 3,147                                                                                                      | 6.9%                                                                                                                                               |
| \$50,000 - \$74,999                                                                                                                                                                    |                                                                                                                                    |                                                                                              | 7,854                                                                                                                                                    | 18.5%                                                                                                                       | 7,403                                                                                                      | 16.2%                                                                                                                                              |
| \$75,000 - \$99,999                                                                                                                                                                    |                                                                                                                                    |                                                                                              | 6,741                                                                                                                                                    | 15.9%                                                                                                                       | 7,294                                                                                                      | 15.9%                                                                                                                                              |
| \$100,000 - \$149,999                                                                                                                                                                  |                                                                                                                                    |                                                                                              | 9,712                                                                                                                                                    | 22.9%                                                                                                                       | 11,836                                                                                                     | 25.9%                                                                                                                                              |
| \$150,000 - \$199,999                                                                                                                                                                  |                                                                                                                                    |                                                                                              | 4,165                                                                                                                                                    | 9.8%                                                                                                                        | 6,031                                                                                                      | 13.2%                                                                                                                                              |
| \$200,000+                                                                                                                                                                             |                                                                                                                                    |                                                                                              | 2,724                                                                                                                                                    | 6.4%                                                                                                                        | 3,618                                                                                                      | 7.9%                                                                                                                                               |
| 4-00/000                                                                                                                                                                               |                                                                                                                                    |                                                                                              | _,                                                                                                                                                       | 21112                                                                                                                       | -,                                                                                                         |                                                                                                                                                    |
| Median Household Income                                                                                                                                                                |                                                                                                                                    |                                                                                              | \$81,290                                                                                                                                                 |                                                                                                                             | \$93,984                                                                                                   |                                                                                                                                                    |
| Average Household Income                                                                                                                                                               |                                                                                                                                    |                                                                                              | \$97,201                                                                                                                                                 |                                                                                                                             | \$112,471                                                                                                  |                                                                                                                                                    |
| Per Capita Income                                                                                                                                                                      |                                                                                                                                    |                                                                                              | \$35,147                                                                                                                                                 |                                                                                                                             | \$40,608                                                                                                   |                                                                                                                                                    |
| ·                                                                                                                                                                                      | Census 20                                                                                                                          | 10                                                                                           |                                                                                                                                                          | 19                                                                                                                          |                                                                                                            | )24                                                                                                                                                |
| Population by Age                                                                                                                                                                      | Number                                                                                                                             | Percent                                                                                      | Number                                                                                                                                                   | Percent                                                                                                                     | Number                                                                                                     | Percent                                                                                                                                            |
| 0 - 4                                                                                                                                                                                  | 7,158                                                                                                                              | 7.1%                                                                                         | 7,654                                                                                                                                                    | 6.5%                                                                                                                        | 8,423                                                                                                      | 6.7%                                                                                                                                               |
| 5 - 9                                                                                                                                                                                  | 7,288                                                                                                                              | 7.2%                                                                                         | 7,740                                                                                                                                                    | 6.6%                                                                                                                        | 8,270                                                                                                      | 6.5%                                                                                                                                               |
| 10 - 14                                                                                                                                                                                |                                                                                                                                    | 7.5%                                                                                         |                                                                                                                                                          |                                                                                                                             |                                                                                                            |                                                                                                                                                    |
|                                                                                                                                                                                        | 7,599                                                                                                                              | 7.5%                                                                                         | 7,917                                                                                                                                                    | 6.8%                                                                                                                        | 8,441                                                                                                      | 6.7%                                                                                                                                               |
| 15 - 19                                                                                                                                                                                | 7,599<br>7,477                                                                                                                     | 7.5%                                                                                         | 7,917<br>7,410                                                                                                                                           | 6.8%<br>6.3%                                                                                                                | 8,441<br>7,859                                                                                             | 6.7%<br>6.2%                                                                                                                                       |
| 15 - 19<br>20 - 24                                                                                                                                                                     | 7,477                                                                                                                              | 7.4%                                                                                         | 7,410                                                                                                                                                    | 6.3%                                                                                                                        | 7,859                                                                                                      | 6.2%                                                                                                                                               |
|                                                                                                                                                                                        | 7,477<br>6,475                                                                                                                     | 7.4%<br>6.4%                                                                                 | 7,410<br>7,495                                                                                                                                           | 6.3%<br>6.4%                                                                                                                | 7,859<br>7,268                                                                                             | 6.2%<br>5.7%                                                                                                                                       |
| 20 - 24<br>25 - 34                                                                                                                                                                     | 7,477<br>6,475<br>14,784                                                                                                           | 7.4%<br>6.4%<br>14.6%                                                                        | 7,410<br>7,495<br>17,705                                                                                                                                 | 6.3%<br>6.4%<br>15.1%                                                                                                       | 7,859<br>7,268<br>19,841                                                                                   | 6.2%<br>5.7%<br>15.7%                                                                                                                              |
| 20 - 24<br>25 - 34<br>35 - 44                                                                                                                                                          | 7,477<br>6,475<br>14,784<br>15,533                                                                                                 | 7.4%<br>6.4%<br>14.6%<br>15.3%                                                               | 7,410<br>7,495<br>17,705<br>16,470                                                                                                                       | 6.3%<br>6.4%<br>15.1%<br>14.1%                                                                                              | 7,859<br>7,268<br>19,841<br>18,287                                                                         | 6.2%<br>5.7%<br>15.7%<br>14.5%                                                                                                                     |
| 20 - 24<br>25 - 34<br>35 - 44<br>45 - 54                                                                                                                                               | 7,477<br>6,475<br>14,784<br>15,533<br>15,920                                                                                       | 7.4%<br>6.4%<br>14.6%<br>15.3%<br>15.7%                                                      | 7,410<br>7,495<br>17,705<br>16,470<br>15,885                                                                                                             | 6.3%<br>6.4%<br>15.1%<br>14.1%<br>13.6%                                                                                     | 7,859<br>7,268<br>19,841<br>18,287<br>15,471                                                               | 6.2%<br>5.7%<br>15.7%<br>14.5%<br>12.2%                                                                                                            |
| 20 - 24<br>25 - 34<br>35 - 44<br>45 - 54<br>55 - 64                                                                                                                                    | 7,477<br>6,475<br>14,784<br>15,533<br>15,920<br>10,402                                                                             | 7.4%<br>6.4%<br>14.6%<br>15.3%<br>15.7%<br>10.3%                                             | 7,410<br>7,495<br>17,705<br>16,470<br>15,885<br>15,033                                                                                                   | 6.3%<br>6.4%<br>15.1%<br>14.1%<br>13.6%<br>12.8%                                                                            | 7,859<br>7,268<br>19,841<br>18,287<br>15,471<br>15,236                                                     | 6.2%<br>5.7%<br>15.7%<br>14.5%<br>12.2%<br>12.1%                                                                                                   |
| 20 - 24<br>25 - 34<br>35 - 44<br>45 - 54<br>55 - 64<br>65 - 74                                                                                                                         | 7,477<br>6,475<br>14,784<br>15,533<br>15,920<br>10,402<br>4,939                                                                    | 7.4%<br>6.4%<br>14.6%<br>15.3%<br>15.7%<br>10.3%<br>4.9%                                     | 7,410<br>7,495<br>17,705<br>16,470<br>15,885<br>15,033<br>8,964                                                                                          | 6.3%<br>6.4%<br>15.1%<br>14.1%<br>13.6%<br>12.8%                                                                            | 7,859<br>7,268<br>19,841<br>18,287<br>15,471<br>15,236<br>10,986                                           | 6.2%<br>5.7%<br>15.7%<br>14.5%<br>12.2%<br>12.1%<br>8.7%                                                                                           |
| 20 - 24<br>25 - 34<br>35 - 44<br>45 - 54<br>55 - 64<br>65 - 74<br>75 - 84                                                                                                              | 7,477<br>6,475<br>14,784<br>15,533<br>15,920<br>10,402<br>4,939<br>2,589                                                           | 7.4%<br>6.4%<br>14.6%<br>15.3%<br>15.7%<br>10.3%<br>4.9%<br>2.6%                             | 7,410<br>7,495<br>17,705<br>16,470<br>15,885<br>15,033<br>8,964<br>3,545                                                                                 | 6.3%<br>6.4%<br>15.1%<br>14.1%<br>13.6%<br>12.8%<br>7.7%<br>3.0%                                                            | 7,859<br>7,268<br>19,841<br>18,287<br>15,471<br>15,236<br>10,986<br>4,864                                  | 6.2%<br>5.7%<br>15.7%<br>14.5%<br>12.2%<br>12.1%<br>8.7%<br>3.8%                                                                                   |
| 20 - 24<br>25 - 34<br>35 - 44<br>45 - 54<br>55 - 64<br>65 - 74                                                                                                                         | 7,477<br>6,475<br>14,784<br>15,533<br>15,920<br>10,402<br>4,939<br>2,589<br>1,150                                                  | 7.4%<br>6.4%<br>14.6%<br>15.3%<br>15.7%<br>10.3%<br>4.9%<br>2.6%<br>1.1%                     | 7,410<br>7,495<br>17,705<br>16,470<br>15,885<br>15,033<br>8,964<br>3,545<br>1,349                                                                        | 6.3%<br>6.4%<br>15.1%<br>14.1%<br>13.6%<br>12.8%<br>7.7%<br>3.0%<br>1.2%                                                    | 7,859<br>7,268<br>19,841<br>18,287<br>15,471<br>15,236<br>10,986<br>4,864<br>1,458                         | 6.2%<br>5.7%<br>15.7%<br>14.5%<br>12.2%<br>12.1%<br>8.7%<br>3.8%<br>1.2%                                                                           |
| 20 - 24<br>25 - 34<br>35 - 44<br>45 - 54<br>55 - 64<br>65 - 74<br>75 - 84<br>85+                                                                                                       | 7,477<br>6,475<br>14,784<br>15,533<br>15,920<br>10,402<br>4,939<br>2,589<br>1,150<br><b>Census 20</b>                              | 7.4%<br>6.4%<br>14.6%<br>15.3%<br>15.7%<br>10.3%<br>4.9%<br>2.6%<br>1.1%                     | 7,410<br>7,495<br>17,705<br>16,470<br>15,885<br>15,033<br>8,964<br>3,545<br>1,349                                                                        | 6.3%<br>6.4%<br>15.1%<br>14.1%<br>13.6%<br>12.8%<br>7.7%<br>3.0%<br>1.2%                                                    | 7,859 7,268 19,841 18,287 15,471 15,236 10,986 4,864 1,458                                                 | 6.2%<br>5.7%<br>15.7%<br>14.5%<br>12.2%<br>12.1%<br>8.7%<br>3.8%<br>1.2%                                                                           |
| 20 - 24<br>25 - 34<br>35 - 44<br>45 - 54<br>55 - 64<br>65 - 74<br>75 - 84<br>85+                                                                                                       | 7,477<br>6,475<br>14,784<br>15,533<br>15,920<br>10,402<br>4,939<br>2,589<br>1,150<br><b>Census 20</b><br>Number                    | 7.4%<br>6.4%<br>14.6%<br>15.3%<br>15.7%<br>10.3%<br>4.9%<br>2.6%<br>1.1%                     | 7,410<br>7,495<br>17,705<br>16,470<br>15,885<br>15,033<br>8,964<br>3,545<br>1,349                                                                        | 6.3%<br>6.4%<br>15.1%<br>14.1%<br>13.6%<br>12.8%<br>7.7%<br>3.0%<br>1.2%                                                    | 7,859 7,268 19,841 18,287 15,471 15,236 10,986 4,864 1,458 Number                                          | 6.2%<br>5.7%<br>15.7%<br>14.5%<br>12.2%<br>12.1%<br>8.7%<br>3.8%<br>1.2%<br>Percent                                                                |
| 20 - 24<br>25 - 34<br>35 - 44<br>45 - 54<br>55 - 64<br>65 - 74<br>75 - 84<br>85+<br>Race and Ethnicity<br>White Alone                                                                  | 7,477<br>6,475<br>14,784<br>15,533<br>15,920<br>10,402<br>4,939<br>2,589<br>1,150<br><b>Census 20</b><br>Number<br>84,690          | 7.4%<br>6.4%<br>14.6%<br>15.3%<br>15.7%<br>10.3%<br>4.9%<br>2.6%<br>1.1%<br>Percent<br>83.6% | 7,410<br>7,495<br>17,705<br>16,470<br>15,885<br>15,033<br>8,964<br>3,545<br>1,349<br>20<br>Number<br>93,015                                              | 6.3%<br>6.4%<br>15.1%<br>14.1%<br>13.6%<br>12.8%<br>7.7%<br>3.0%<br>1.2%<br>919<br>Percent<br>79.4%                         | 7,859 7,268 19,841 18,287 15,471 15,236 10,986 4,864 1,458 20 Number 100,474                               | 6.2%<br>5.7%<br>15.7%<br>14.5%<br>12.2%<br>12.1%<br>8.7%<br>3.8%<br>1.2%<br>Percent<br>79.5%                                                       |
| 20 - 24<br>25 - 34<br>35 - 44<br>45 - 54<br>55 - 64<br>65 - 74<br>75 - 84<br>85+<br>Race and Ethnicity<br>White Alone<br>Black Alone                                                   | 7,477<br>6,475<br>14,784<br>15,533<br>15,920<br>10,402<br>4,939<br>2,589<br>1,150<br><b>Census 20</b><br>Number<br>84,690<br>2,188 | 7.4% 6.4% 14.6% 15.3% 15.7% 10.3% 4.9% 2.6% 1.1% Percent 83.6% 2.2%                          | 7,410<br>7,495<br>17,705<br>16,470<br>15,885<br>15,033<br>8,964<br>3,545<br>1,349<br>20<br>Number<br>93,015<br>3,651                                     | 6.3%<br>6.4%<br>15.1%<br>14.1%<br>13.6%<br>12.8%<br>7.7%<br>3.0%<br>1.2%<br>Percent<br>79.4%<br>3.1%                        | 7,859 7,268 19,841 18,287 15,471 15,236 10,986 4,864 1,458 20 Number 100,474 3,912                         | 6.2%<br>5.7%<br>15.7%<br>14.5%<br>12.2%<br>12.1%<br>8.7%<br>3.8%<br>1.2%<br>224<br>Percent<br>79.5%<br>3.1%                                        |
| 20 - 24 25 - 34 35 - 44 45 - 54 55 - 64 65 - 74 75 - 84 85+  Race and Ethnicity White Alone Black Alone American Indian Alone                                                          | 7,477 6,475 14,784 15,533 15,920 10,402 4,939 2,589 1,150 Census 20 Number 84,690 2,188 1,413                                      | 7.4% 6.4% 14.6% 15.3% 15.7% 10.3% 4.9% 2.6% 1.1%  Percent 83.6% 2.2% 1.4%                    | 7,410<br>7,495<br>17,705<br>16,470<br>15,885<br>15,033<br>8,964<br>3,545<br>1,349<br>20<br>Number<br>93,015<br>3,651<br>1,597                            | 6.3% 6.4% 15.1% 14.1% 13.6% 12.8% 7.7% 3.0% 1.2%  Percent 79.4% 3.1% 1.4%                                                   | 7,859 7,268 19,841 18,287 15,471 15,236 10,986 4,864 1,458 20 Number 100,474 3,912 1,728                   | 6.2%<br>5.7%<br>15.7%<br>14.5%<br>12.2%<br>12.1%<br>8.7%<br>3.8%<br>1.2%<br><b>D24</b><br>Percent<br>79.5%<br>3.1%<br>1.4%                         |
| 20 - 24 25 - 34 35 - 44 45 - 54 55 - 64 65 - 74 75 - 84 85+  Race and Ethnicity White Alone Black Alone American Indian Alone Asian Alone                                              | 7,477 6,475 14,784 15,533 15,920 10,402 4,939 2,589 1,150 Census 20 Number 84,690 2,188 1,413 4,378                                | 7.4% 6.4% 14.6% 15.3% 15.7% 10.3% 4.9% 2.6% 1.1%  Percent 83.6% 2.2% 1.4% 4.3%               | 7,410<br>7,495<br>17,705<br>16,470<br>15,885<br>15,033<br>8,964<br>3,545<br>1,349<br>20<br>Number<br>93,015<br>3,651<br>1,597<br>6,467                   | 6.3%<br>6.4%<br>15.1%<br>14.1%<br>13.6%<br>12.8%<br>7.7%<br>3.0%<br>1.2%<br>019<br>Percent<br>79.4%<br>3.1%<br>1.4%<br>5.5% | 7,859 7,268 19,841 18,287 15,471 15,236 10,986 4,864 1,458 20 Number 100,474 3,912 1,728 6,870             | 6.2%<br>5.7%<br>15.7%<br>14.5%<br>12.2%<br>12.1%<br>8.7%<br>3.8%<br>1.2%<br><b>D24</b><br>Percent<br>79.5%<br>3.1%<br>1.4%<br>5.4%                 |
| 20 - 24 25 - 34 35 - 44 45 - 54 55 - 64 65 - 74 75 - 84 85+  Race and Ethnicity White Alone Black Alone American Indian Alone Asian Alone Pacific Islander Alone                       | 7,477 6,475 14,784 15,533 15,920 10,402 4,939 2,589 1,150 Census 20 Number 84,690 2,188 1,413 4,378 580                            | 7.4% 6.4% 14.6% 15.3% 15.7% 10.3% 4.9% 2.6% 1.1%  Percent 83.6% 2.2% 1.4% 4.3% 0.6%          | 7,410<br>7,495<br>17,705<br>16,470<br>15,885<br>15,033<br>8,964<br>3,545<br>1,349<br>20<br>Number<br>93,015<br>3,651<br>1,597<br>6,467<br>1,024          | 6.3% 6.4% 15.1% 14.1% 13.6% 12.8% 7.7% 3.0% 1.2%  D19  Percent 79.4% 3.1% 1.4% 5.5% 0.9%                                    | 7,859 7,268 19,841 18,287 15,471 15,236 10,986 4,864 1,458 20 Number 100,474 3,912 1,728 6,870 1,106       | 6.2%<br>5.7%<br>15.7%<br>14.5%<br>12.2%<br>12.1%<br>8.7%<br>3.8%<br>1.2%<br><b>D24</b><br>Percent<br>79.5%<br>3.1%<br>1.4%<br>5.4%                 |
| 20 - 24 25 - 34 35 - 44 45 - 54 55 - 64 65 - 74 75 - 84 85+  Race and Ethnicity White Alone Black Alone American Indian Alone Asian Alone Pacific Islander Alone Some Other Race Alone | 7,477 6,475 14,784 15,533 15,920 10,402 4,939 2,589 1,150 Census 20 Number 84,690 2,188 1,413 4,378 580 3,255                      | 7.4% 6.4% 14.6% 15.3% 15.7% 10.3% 4.9% 2.6% 1.1%  Percent 83.6% 2.2% 1.4% 4.3% 0.6% 3.2%     | 7,410<br>7,495<br>17,705<br>16,470<br>15,885<br>15,033<br>8,964<br>3,545<br>1,349<br>20<br>Number<br>93,015<br>3,651<br>1,597<br>6,467<br>1,024<br>4,650 | 6.3% 6.4% 15.1% 14.1% 13.6% 12.8% 7.7% 3.0% 1.2%  D19  Percent 79.4% 3.1% 1.4% 5.5% 0.9% 4.0%                               | 7,859 7,268 19,841 18,287 15,471 15,236 10,986 4,864 1,458 20 Number 100,474 3,912 1,728 6,870 1,106 5,015 | 6.2%<br>5.7%<br>15.7%<br>14.5%<br>12.2%<br>12.1%<br>8.7%<br>3.8%<br>1.2%<br><b>D24</b><br>Percent<br>79.5%<br>3.1%<br>1.4%<br>5.4%<br>0.9%<br>4.0% |
| 20 - 24 25 - 34 35 - 44 45 - 54 55 - 64 65 - 74 75 - 84 85+  Race and Ethnicity White Alone Black Alone American Indian Alone Asian Alone Pacific Islander Alone                       | 7,477 6,475 14,784 15,533 15,920 10,402 4,939 2,589 1,150 Census 20 Number 84,690 2,188 1,413 4,378 580                            | 7.4% 6.4% 14.6% 15.3% 15.7% 10.3% 4.9% 2.6% 1.1%  Percent 83.6% 2.2% 1.4% 4.3% 0.6%          | 7,410<br>7,495<br>17,705<br>16,470<br>15,885<br>15,033<br>8,964<br>3,545<br>1,349<br>20<br>Number<br>93,015<br>3,651<br>1,597<br>6,467<br>1,024          | 6.3% 6.4% 15.1% 14.1% 13.6% 12.8% 7.7% 3.0% 1.2%  D19  Percent 79.4% 3.1% 1.4% 5.5% 0.9%                                    | 7,859 7,268 19,841 18,287 15,471 15,236 10,986 4,864 1,458 20 Number 100,474 3,912 1,728 6,870 1,106       | 6.2%<br>5.7%<br>15.7%<br>14.5%<br>12.2%<br>12.1%<br>8.7%<br>3.8%<br>1.2%<br><b>D24</b><br>Percent<br>79.5%<br>3.1%<br>1.4%<br>5.4%                 |