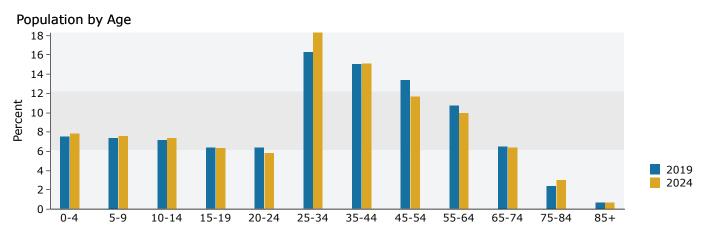

### Demographics - 1 Mile Radius

| Summary                              | Cei       | nsus 2010 |                  | 2019                 |                  | 202               |
|--------------------------------------|-----------|-----------|------------------|----------------------|------------------|-------------------|
| Population                           |           | 9,299     |                  | 11,106               |                  | 12,0              |
| Households                           |           | 3,266     |                  | 3,916                |                  | 4,20              |
| Families                             |           | 2,303     |                  | 2,725                |                  | 2,9               |
| Average Household Size               |           | 2.84      |                  | 2.83                 |                  | 2.                |
| Owner Occupied Housing Units         |           | 2,390     |                  | 2,866                |                  | 3,1               |
| Renter Occupied Housing Units        |           | 876       |                  | 1,050                |                  | 1,1               |
| Median Age                           |           | 32.2      |                  | 34.2                 |                  | 33                |
| Trends: 2019 - 2024 Annual Rate      |           | Area      |                  | State                |                  | Nation            |
| Population                           |           | 1.68%     |                  | 1.31%                |                  | 0.77              |
| Households                           |           | 1.74%     |                  | 1.29%                |                  | 0.75              |
| Families                             |           | 1.63%     |                  | 1.24%                |                  | 0.68              |
| Owner HHs                            |           | 1.84%     |                  | 1.56%                |                  | 0.92              |
| Median Household Income              |           | 3.36%     |                  | 2.91%                |                  | 2.70              |
|                                      |           |           | 20               | 19                   | 20               | 24                |
| Households by Income                 |           |           | Number           | Percent              | Number           | Perce             |
| <\$15,000                            |           |           | 254              | 6.5%                 | 227              | 5.3               |
| \$15,000 - \$24,999                  |           |           | 146              | 3.7%                 | 120              | 2.8               |
| \$25,000 - \$34,999                  |           |           | 158              | 4.0%                 | 136              | 3.2               |
| \$35,000 - \$49,999                  |           |           | 271              | 6.9%                 | 224              | 5.2               |
| \$50,000 - \$74,999                  |           |           | 997              | 25.5%                | 928              | 21.7              |
| \$75,000 - \$99,999                  |           |           | 601              | 15.3%                | 632              | 14.8              |
| \$100,000 - \$149,999                |           |           | 896              | 22.9%                | 1,098            | 25.               |
| \$150,000 - \$199,999                |           |           | 342              | 8.7%                 | 571              | 13.4              |
| \$200,000+                           |           |           | 250              | 6.4%                 | 332              | 7.8               |
|                                      |           |           |                  |                      |                  |                   |
| Median Household Income              |           |           | \$79,251         |                      | \$93,478         |                   |
| Average Household Income             |           |           | \$97,897         |                      | \$113,717        |                   |
| Per Capita Income                    |           |           | \$35,110         |                      | \$40,909         |                   |
|                                      | Census 20 | 10        | 20               | 19                   | 20               | 24                |
| Population by Age                    | Number    | Percent   | Number           | Percent              | Number           | Perc              |
| 0 - 4                                | 781       | 8.4%      | 835              | 7.5%                 | 941              | 7.                |
| 5 - 9                                | 765       | 8.2%      | 825              | 7.4%                 | 915              | 7.                |
| 10 - 14                              | 774       | 8.3%      | 792              | 7.1%                 | 890              | 7.4               |
| 15 - 19                              | 687       | 7.4%      | 714              | 6.4%                 | 756              | 6.                |
| 20 - 24                              | 551       | 5.9%      | 711              | 6.4%                 | 696              | 5.8               |
| 25 - 34                              | 1,545     | 16.6%     | 1,813            | 16.3%                | 2,207            | 18.               |
| 35 - 44                              | 1,561     | 16.8%     | 1,668            | 15.0%                | 1,828            | 15.               |
| 45 - 54                              | 1,285     | 13.8%     | 1,492            | 13.4%                | 1,408            | 11.               |
| 55 - 64                              | 768       | 8.3%      | 1,189            | 10.7%                | 1,208            | 10.               |
| 65 - 74                              | 387       | 4.2%      | 719              | 6.5%                 | 774              | 6.4               |
| 75 - 84                              | 139       | 1.5%      | 268              | 2.4%                 | 357              | 3.0               |
| 85+                                  | 58        | 0.6%      | 81               | 0.7%                 | 87               | 0.7               |
|                                      | Census 20 | 10        | 20               | 19                   | 20               | 24                |
| Race and Ethnicity                   | Number    | Percent   | Number           | Percent              | Number           | Perce             |
| White Alone                          | 7,742     | 83.3%     | 8,790            | 79.1%                | 9,567            | 79.3              |
| Black Alone                          | 175       | 1.9%      | 306              | 2.8%                 | 333              | 2.8               |
|                                      | 105       | 1.1%      | 137              | 1.2%                 | 153              | 1.3               |
| American Indian Alone                |           |           | -                |                      |                  |                   |
| American Indian Alone<br>Asian Alone | 388       |           | 593              | 5.3%                 | 630              | ٥.,               |
|                                      | 388       | 4.2%      |                  |                      |                  | 5.2<br>0.8        |
| Asian Alone                          |           |           | 593<br>90<br>560 | 5.3%<br>0.8%<br>5.0% | 630<br>99<br>603 | 5.2<br>0.8<br>5.0 |