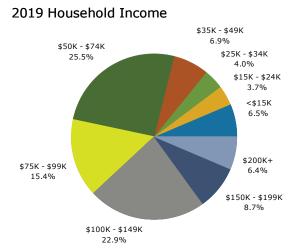

#### 2019 Household Income

### Demographics - 3 Mile Radius

| Summary                                                                                                                                                                                | Cer                                                                                                                                | nsus 2010                                                                                    |                                                                                                                                                          | 2019                                                                                                                        |                                                                                                            | 2024                                                                                                                                               |
|----------------------------------------------------------------------------------------------------------------------------------------------------------------------------------------|------------------------------------------------------------------------------------------------------------------------------------|----------------------------------------------------------------------------------------------|----------------------------------------------------------------------------------------------------------------------------------------------------------|-----------------------------------------------------------------------------------------------------------------------------|------------------------------------------------------------------------------------------------------------|----------------------------------------------------------------------------------------------------------------------------------------------------|
| Population                                                                                                                                                                             |                                                                                                                                    | 101,313                                                                                      |                                                                                                                                                          | 117,166                                                                                                                     |                                                                                                            | 126,405                                                                                                                                            |
| Households                                                                                                                                                                             |                                                                                                                                    | 36,653                                                                                       |                                                                                                                                                          | 42,436                                                                                                                      |                                                                                                            | 45,765                                                                                                                                             |
| Families                                                                                                                                                                               |                                                                                                                                    | 24,943                                                                                       |                                                                                                                                                          | 28,758                                                                                                                      |                                                                                                            | 30,987                                                                                                                                             |
| Average Household Size                                                                                                                                                                 |                                                                                                                                    | 2.68                                                                                         |                                                                                                                                                          | 2.70                                                                                                                        |                                                                                                            | 2.71                                                                                                                                               |
| Owner Occupied Housing Units                                                                                                                                                           |                                                                                                                                    | 24,250                                                                                       |                                                                                                                                                          | 28,721                                                                                                                      |                                                                                                            | 31,598                                                                                                                                             |
| Renter Occupied Housing Units                                                                                                                                                          |                                                                                                                                    | 12,403                                                                                       |                                                                                                                                                          | 13,714                                                                                                                      |                                                                                                            | 14,167                                                                                                                                             |
| Median Age                                                                                                                                                                             |                                                                                                                                    | 34.9                                                                                         |                                                                                                                                                          | 36.6                                                                                                                        |                                                                                                            | 36.6                                                                                                                                               |
| Trends: 2019 - 2024 Annual Rate                                                                                                                                                        |                                                                                                                                    | Area                                                                                         |                                                                                                                                                          | State                                                                                                                       |                                                                                                            | National                                                                                                                                           |
| Population                                                                                                                                                                             |                                                                                                                                    | 1.53%                                                                                        |                                                                                                                                                          | 1.31%                                                                                                                       |                                                                                                            | 0.77%                                                                                                                                              |
| Households                                                                                                                                                                             |                                                                                                                                    | 1.52%                                                                                        |                                                                                                                                                          | 1.29%                                                                                                                       |                                                                                                            | 0.75%                                                                                                                                              |
| Families                                                                                                                                                                               |                                                                                                                                    | 1.50%                                                                                        |                                                                                                                                                          | 1.24%                                                                                                                       |                                                                                                            | 0.68%                                                                                                                                              |
| Owner HHs                                                                                                                                                                              |                                                                                                                                    | 1.93%                                                                                        |                                                                                                                                                          | 1.56%                                                                                                                       |                                                                                                            | 0.92%                                                                                                                                              |
| Median Household Income                                                                                                                                                                |                                                                                                                                    | 2.94%                                                                                        |                                                                                                                                                          | 2.91%                                                                                                                       |                                                                                                            | 2.70%                                                                                                                                              |
|                                                                                                                                                                                        |                                                                                                                                    |                                                                                              | 20                                                                                                                                                       | )19                                                                                                                         | 20                                                                                                         | )24                                                                                                                                                |
| Households by Income                                                                                                                                                                   |                                                                                                                                    |                                                                                              | Number                                                                                                                                                   | Percent                                                                                                                     | Number                                                                                                     | Percent                                                                                                                                            |
| <\$15,000                                                                                                                                                                              |                                                                                                                                    |                                                                                              | 3,143                                                                                                                                                    | 7.4%                                                                                                                        | 2,692                                                                                                      | 5.9%                                                                                                                                               |
| \$15,000 - \$24,999                                                                                                                                                                    |                                                                                                                                    |                                                                                              | 2,328                                                                                                                                                    | 5.5%                                                                                                                        | 1,951                                                                                                      | 4.3%                                                                                                                                               |
| \$25,000 - \$34,999                                                                                                                                                                    |                                                                                                                                    |                                                                                              | 2,161                                                                                                                                                    | 5.1%                                                                                                                        | 1,794                                                                                                      | 3.9%                                                                                                                                               |
| \$35,000 - \$49,999                                                                                                                                                                    |                                                                                                                                    |                                                                                              | 3,608                                                                                                                                                    | 8.5%                                                                                                                        | 3,147                                                                                                      | 6.9%                                                                                                                                               |
| \$50,000 - \$74,999                                                                                                                                                                    |                                                                                                                                    |                                                                                              | 7,854                                                                                                                                                    | 18.5%                                                                                                                       | 7,403                                                                                                      | 16.2%                                                                                                                                              |
| \$75,000 - \$99,999                                                                                                                                                                    |                                                                                                                                    |                                                                                              | 6,741                                                                                                                                                    | 15.9%                                                                                                                       | 7,294                                                                                                      | 15.9%                                                                                                                                              |
| \$100,000 - \$149,999                                                                                                                                                                  |                                                                                                                                    |                                                                                              | 9,712                                                                                                                                                    | 22.9%                                                                                                                       | 11,836                                                                                                     | 25.9%                                                                                                                                              |
| \$150,000 - \$199,999                                                                                                                                                                  |                                                                                                                                    |                                                                                              | 4,165                                                                                                                                                    | 9.8%                                                                                                                        | 6,031                                                                                                      | 13.2%                                                                                                                                              |
| \$200,000+                                                                                                                                                                             |                                                                                                                                    |                                                                                              | 2,724                                                                                                                                                    | 6.4%                                                                                                                        | 3,618                                                                                                      | 7.9%                                                                                                                                               |
| 4-00/000                                                                                                                                                                               |                                                                                                                                    |                                                                                              | _,                                                                                                                                                       | 21112                                                                                                                       | -,                                                                                                         |                                                                                                                                                    |
| Median Household Income                                                                                                                                                                |                                                                                                                                    |                                                                                              | \$81,290                                                                                                                                                 |                                                                                                                             | \$93,984                                                                                                   |                                                                                                                                                    |
| Average Household Income                                                                                                                                                               |                                                                                                                                    |                                                                                              | \$97,201                                                                                                                                                 |                                                                                                                             | \$112,471                                                                                                  |                                                                                                                                                    |
| Per Capita Income                                                                                                                                                                      |                                                                                                                                    |                                                                                              | \$35,147                                                                                                                                                 |                                                                                                                             | \$40,608                                                                                                   |                                                                                                                                                    |
| ·                                                                                                                                                                                      | Census 20                                                                                                                          | 10                                                                                           |                                                                                                                                                          | 19                                                                                                                          |                                                                                                            | )24                                                                                                                                                |
| Population by Age                                                                                                                                                                      | Number                                                                                                                             | Percent                                                                                      | Number                                                                                                                                                   | Percent                                                                                                                     | Number                                                                                                     | Percent                                                                                                                                            |
| 0 - 4                                                                                                                                                                                  | 7,158                                                                                                                              | 7.1%                                                                                         | 7,654                                                                                                                                                    | 6.5%                                                                                                                        | 8,423                                                                                                      | 6.7%                                                                                                                                               |
| 5 - 9                                                                                                                                                                                  | 7,288                                                                                                                              | 7.2%                                                                                         | 7,740                                                                                                                                                    | 6.6%                                                                                                                        | 8,270                                                                                                      | 6.5%                                                                                                                                               |
| 10 - 14                                                                                                                                                                                |                                                                                                                                    | 7.5%                                                                                         |                                                                                                                                                          |                                                                                                                             |                                                                                                            |                                                                                                                                                    |
|                                                                                                                                                                                        | 7,599                                                                                                                              | 7.5%                                                                                         | 7,917                                                                                                                                                    | 6.8%                                                                                                                        | 8,441                                                                                                      | 6.7%                                                                                                                                               |
| 15 - 19                                                                                                                                                                                | 7,599<br>7,477                                                                                                                     | 7.5%                                                                                         | 7,917<br>7,410                                                                                                                                           | 6.8%<br>6.3%                                                                                                                | 8,441<br>7,859                                                                                             | 6.7%<br>6.2%                                                                                                                                       |
| 15 - 19<br>20 - 24                                                                                                                                                                     | 7,477                                                                                                                              | 7.4%                                                                                         | 7,410                                                                                                                                                    | 6.3%                                                                                                                        | 7,859                                                                                                      | 6.2%                                                                                                                                               |
|                                                                                                                                                                                        | 7,477<br>6,475                                                                                                                     | 7.4%<br>6.4%                                                                                 | 7,410<br>7,495                                                                                                                                           | 6.3%<br>6.4%                                                                                                                | 7,859<br>7,268                                                                                             | 6.2%<br>5.7%                                                                                                                                       |
| 20 - 24<br>25 - 34                                                                                                                                                                     | 7,477<br>6,475<br>14,784                                                                                                           | 7.4%<br>6.4%<br>14.6%                                                                        | 7,410<br>7,495<br>17,705                                                                                                                                 | 6.3%<br>6.4%<br>15.1%                                                                                                       | 7,859<br>7,268<br>19,841                                                                                   | 6.2%<br>5.7%<br>15.7%                                                                                                                              |
| 20 - 24<br>25 - 34<br>35 - 44                                                                                                                                                          | 7,477<br>6,475<br>14,784<br>15,533                                                                                                 | 7.4%<br>6.4%<br>14.6%<br>15.3%                                                               | 7,410<br>7,495<br>17,705<br>16,470                                                                                                                       | 6.3%<br>6.4%<br>15.1%<br>14.1%                                                                                              | 7,859<br>7,268<br>19,841<br>18,287                                                                         | 6.2%<br>5.7%<br>15.7%<br>14.5%                                                                                                                     |
| 20 - 24<br>25 - 34<br>35 - 44<br>45 - 54                                                                                                                                               | 7,477<br>6,475<br>14,784<br>15,533<br>15,920                                                                                       | 7.4%<br>6.4%<br>14.6%<br>15.3%<br>15.7%                                                      | 7,410<br>7,495<br>17,705<br>16,470<br>15,885                                                                                                             | 6.3%<br>6.4%<br>15.1%<br>14.1%<br>13.6%                                                                                     | 7,859<br>7,268<br>19,841<br>18,287<br>15,471                                                               | 6.2%<br>5.7%<br>15.7%<br>14.5%<br>12.2%                                                                                                            |
| 20 - 24<br>25 - 34<br>35 - 44<br>45 - 54<br>55 - 64                                                                                                                                    | 7,477<br>6,475<br>14,784<br>15,533<br>15,920<br>10,402                                                                             | 7.4%<br>6.4%<br>14.6%<br>15.3%<br>15.7%<br>10.3%                                             | 7,410<br>7,495<br>17,705<br>16,470<br>15,885<br>15,033                                                                                                   | 6.3%<br>6.4%<br>15.1%<br>14.1%<br>13.6%<br>12.8%                                                                            | 7,859<br>7,268<br>19,841<br>18,287<br>15,471<br>15,236                                                     | 6.2%<br>5.7%<br>15.7%<br>14.5%<br>12.2%<br>12.1%                                                                                                   |
| 20 - 24<br>25 - 34<br>35 - 44<br>45 - 54<br>55 - 64<br>65 - 74                                                                                                                         | 7,477<br>6,475<br>14,784<br>15,533<br>15,920<br>10,402<br>4,939                                                                    | 7.4%<br>6.4%<br>14.6%<br>15.3%<br>15.7%<br>10.3%<br>4.9%                                     | 7,410<br>7,495<br>17,705<br>16,470<br>15,885<br>15,033<br>8,964                                                                                          | 6.3%<br>6.4%<br>15.1%<br>14.1%<br>13.6%<br>12.8%                                                                            | 7,859<br>7,268<br>19,841<br>18,287<br>15,471<br>15,236<br>10,986                                           | 6.2%<br>5.7%<br>15.7%<br>14.5%<br>12.2%<br>12.1%<br>8.7%                                                                                           |
| 20 - 24<br>25 - 34<br>35 - 44<br>45 - 54<br>55 - 64<br>65 - 74<br>75 - 84                                                                                                              | 7,477<br>6,475<br>14,784<br>15,533<br>15,920<br>10,402<br>4,939<br>2,589                                                           | 7.4%<br>6.4%<br>14.6%<br>15.3%<br>15.7%<br>10.3%<br>4.9%<br>2.6%                             | 7,410<br>7,495<br>17,705<br>16,470<br>15,885<br>15,033<br>8,964<br>3,545                                                                                 | 6.3%<br>6.4%<br>15.1%<br>14.1%<br>13.6%<br>12.8%<br>7.7%<br>3.0%                                                            | 7,859<br>7,268<br>19,841<br>18,287<br>15,471<br>15,236<br>10,986<br>4,864                                  | 6.2%<br>5.7%<br>15.7%<br>14.5%<br>12.2%<br>12.1%<br>8.7%<br>3.8%                                                                                   |
| 20 - 24<br>25 - 34<br>35 - 44<br>45 - 54<br>55 - 64<br>65 - 74                                                                                                                         | 7,477<br>6,475<br>14,784<br>15,533<br>15,920<br>10,402<br>4,939<br>2,589<br>1,150                                                  | 7.4%<br>6.4%<br>14.6%<br>15.3%<br>15.7%<br>10.3%<br>4.9%<br>2.6%<br>1.1%                     | 7,410<br>7,495<br>17,705<br>16,470<br>15,885<br>15,033<br>8,964<br>3,545<br>1,349                                                                        | 6.3%<br>6.4%<br>15.1%<br>14.1%<br>13.6%<br>12.8%<br>7.7%<br>3.0%<br>1.2%                                                    | 7,859<br>7,268<br>19,841<br>18,287<br>15,471<br>15,236<br>10,986<br>4,864<br>1,458                         | 6.2%<br>5.7%<br>15.7%<br>14.5%<br>12.2%<br>12.1%<br>8.7%<br>3.8%<br>1.2%                                                                           |
| 20 - 24<br>25 - 34<br>35 - 44<br>45 - 54<br>55 - 64<br>65 - 74<br>75 - 84<br>85+                                                                                                       | 7,477<br>6,475<br>14,784<br>15,533<br>15,920<br>10,402<br>4,939<br>2,589<br>1,150<br><b>Census 20</b>                              | 7.4%<br>6.4%<br>14.6%<br>15.3%<br>15.7%<br>10.3%<br>4.9%<br>2.6%<br>1.1%                     | 7,410<br>7,495<br>17,705<br>16,470<br>15,885<br>15,033<br>8,964<br>3,545<br>1,349                                                                        | 6.3%<br>6.4%<br>15.1%<br>14.1%<br>13.6%<br>12.8%<br>7.7%<br>3.0%<br>1.2%                                                    | 7,859 7,268 19,841 18,287 15,471 15,236 10,986 4,864 1,458                                                 | 6.2%<br>5.7%<br>15.7%<br>14.5%<br>12.2%<br>12.1%<br>8.7%<br>3.8%<br>1.2%                                                                           |
| 20 - 24<br>25 - 34<br>35 - 44<br>45 - 54<br>55 - 64<br>65 - 74<br>75 - 84<br>85+                                                                                                       | 7,477<br>6,475<br>14,784<br>15,533<br>15,920<br>10,402<br>4,939<br>2,589<br>1,150<br><b>Census 20</b><br>Number                    | 7.4%<br>6.4%<br>14.6%<br>15.3%<br>15.7%<br>10.3%<br>4.9%<br>2.6%<br>1.1%                     | 7,410<br>7,495<br>17,705<br>16,470<br>15,885<br>15,033<br>8,964<br>3,545<br>1,349                                                                        | 6.3%<br>6.4%<br>15.1%<br>14.1%<br>13.6%<br>12.8%<br>7.7%<br>3.0%<br>1.2%                                                    | 7,859 7,268 19,841 18,287 15,471 15,236 10,986 4,864 1,458 Number                                          | 6.2%<br>5.7%<br>15.7%<br>14.5%<br>12.2%<br>12.1%<br>8.7%<br>3.8%<br>1.2%<br>Percent                                                                |
| 20 - 24<br>25 - 34<br>35 - 44<br>45 - 54<br>55 - 64<br>65 - 74<br>75 - 84<br>85+<br>Race and Ethnicity<br>White Alone                                                                  | 7,477<br>6,475<br>14,784<br>15,533<br>15,920<br>10,402<br>4,939<br>2,589<br>1,150<br><b>Census 20</b><br>Number<br>84,690          | 7.4%<br>6.4%<br>14.6%<br>15.3%<br>15.7%<br>10.3%<br>4.9%<br>2.6%<br>1.1%<br>Percent<br>83.6% | 7,410<br>7,495<br>17,705<br>16,470<br>15,885<br>15,033<br>8,964<br>3,545<br>1,349<br>20<br>Number<br>93,015                                              | 6.3%<br>6.4%<br>15.1%<br>14.1%<br>13.6%<br>12.8%<br>7.7%<br>3.0%<br>1.2%<br>919<br>Percent<br>79.4%                         | 7,859 7,268 19,841 18,287 15,471 15,236 10,986 4,864 1,458 20 Number 100,474                               | 6.2%<br>5.7%<br>15.7%<br>14.5%<br>12.2%<br>12.1%<br>8.7%<br>3.8%<br>1.2%<br>Percent<br>79.5%                                                       |
| 20 - 24<br>25 - 34<br>35 - 44<br>45 - 54<br>55 - 64<br>65 - 74<br>75 - 84<br>85+<br>Race and Ethnicity<br>White Alone<br>Black Alone                                                   | 7,477<br>6,475<br>14,784<br>15,533<br>15,920<br>10,402<br>4,939<br>2,589<br>1,150<br><b>Census 20</b><br>Number<br>84,690<br>2,188 | 7.4% 6.4% 14.6% 15.3% 15.7% 10.3% 4.9% 2.6% 1.1% Percent 83.6% 2.2%                          | 7,410<br>7,495<br>17,705<br>16,470<br>15,885<br>15,033<br>8,964<br>3,545<br>1,349<br>20<br>Number<br>93,015<br>3,651                                     | 6.3%<br>6.4%<br>15.1%<br>14.1%<br>13.6%<br>12.8%<br>7.7%<br>3.0%<br>1.2%<br>Percent<br>79.4%<br>3.1%                        | 7,859 7,268 19,841 18,287 15,471 15,236 10,986 4,864 1,458 20 Number 100,474 3,912                         | 6.2%<br>5.7%<br>15.7%<br>14.5%<br>12.2%<br>12.1%<br>8.7%<br>3.8%<br>1.2%<br>224<br>Percent<br>79.5%<br>3.1%                                        |
| 20 - 24 25 - 34 35 - 44 45 - 54 55 - 64 65 - 74 75 - 84 85+  Race and Ethnicity White Alone Black Alone American Indian Alone                                                          | 7,477 6,475 14,784 15,533 15,920 10,402 4,939 2,589 1,150 Census 20 Number 84,690 2,188 1,413                                      | 7.4% 6.4% 14.6% 15.3% 15.7% 10.3% 4.9% 2.6% 1.1%  Percent 83.6% 2.2% 1.4%                    | 7,410<br>7,495<br>17,705<br>16,470<br>15,885<br>15,033<br>8,964<br>3,545<br>1,349<br>20<br>Number<br>93,015<br>3,651<br>1,597                            | 6.3% 6.4% 15.1% 14.1% 13.6% 12.8% 7.7% 3.0% 1.2%  Percent 79.4% 3.1% 1.4%                                                   | 7,859 7,268 19,841 18,287 15,471 15,236 10,986 4,864 1,458 20 Number 100,474 3,912 1,728                   | 6.2%<br>5.7%<br>15.7%<br>14.5%<br>12.2%<br>12.1%<br>8.7%<br>3.8%<br>1.2%<br><b>D24</b><br>Percent<br>79.5%<br>3.1%<br>1.4%                         |
| 20 - 24 25 - 34 35 - 44 45 - 54 55 - 64 65 - 74 75 - 84 85+  Race and Ethnicity White Alone Black Alone American Indian Alone Asian Alone                                              | 7,477 6,475 14,784 15,533 15,920 10,402 4,939 2,589 1,150 Census 20 Number 84,690 2,188 1,413 4,378                                | 7.4% 6.4% 14.6% 15.3% 15.7% 10.3% 4.9% 2.6% 1.1%  Percent 83.6% 2.2% 1.4% 4.3%               | 7,410<br>7,495<br>17,705<br>16,470<br>15,885<br>15,033<br>8,964<br>3,545<br>1,349<br>20<br>Number<br>93,015<br>3,651<br>1,597<br>6,467                   | 6.3%<br>6.4%<br>15.1%<br>14.1%<br>13.6%<br>12.8%<br>7.7%<br>3.0%<br>1.2%<br>019<br>Percent<br>79.4%<br>3.1%<br>1.4%<br>5.5% | 7,859 7,268 19,841 18,287 15,471 15,236 10,986 4,864 1,458 20 Number 100,474 3,912 1,728 6,870             | 6.2%<br>5.7%<br>15.7%<br>14.5%<br>12.2%<br>12.1%<br>8.7%<br>3.8%<br>1.2%<br><b>D24</b><br>Percent<br>79.5%<br>3.1%<br>1.4%<br>5.4%                 |
| 20 - 24 25 - 34 35 - 44 45 - 54 55 - 64 65 - 74 75 - 84 85+  Race and Ethnicity White Alone Black Alone American Indian Alone Asian Alone Pacific Islander Alone                       | 7,477 6,475 14,784 15,533 15,920 10,402 4,939 2,589 1,150 Census 20 Number 84,690 2,188 1,413 4,378 580                            | 7.4% 6.4% 14.6% 15.3% 15.7% 10.3% 4.9% 2.6% 1.1%  Percent 83.6% 2.2% 1.4% 4.3% 0.6%          | 7,410<br>7,495<br>17,705<br>16,470<br>15,885<br>15,033<br>8,964<br>3,545<br>1,349<br>20<br>Number<br>93,015<br>3,651<br>1,597<br>6,467<br>1,024          | 6.3% 6.4% 15.1% 14.1% 13.6% 12.8% 7.7% 3.0% 1.2%  D19  Percent 79.4% 3.1% 1.4% 5.5% 0.9%                                    | 7,859 7,268 19,841 18,287 15,471 15,236 10,986 4,864 1,458 20 Number 100,474 3,912 1,728 6,870 1,106       | 6.2%<br>5.7%<br>15.7%<br>14.5%<br>12.2%<br>12.1%<br>8.7%<br>3.8%<br>1.2%<br><b>D24</b><br>Percent<br>79.5%<br>3.1%<br>1.4%<br>5.4%                 |
| 20 - 24 25 - 34 35 - 44 45 - 54 55 - 64 65 - 74 75 - 84 85+  Race and Ethnicity White Alone Black Alone American Indian Alone Asian Alone Pacific Islander Alone Some Other Race Alone | 7,477 6,475 14,784 15,533 15,920 10,402 4,939 2,589 1,150 Census 20 Number 84,690 2,188 1,413 4,378 580 3,255                      | 7.4% 6.4% 14.6% 15.3% 15.7% 10.3% 4.9% 2.6% 1.1%  Percent 83.6% 2.2% 1.4% 4.3% 0.6% 3.2%     | 7,410<br>7,495<br>17,705<br>16,470<br>15,885<br>15,033<br>8,964<br>3,545<br>1,349<br>20<br>Number<br>93,015<br>3,651<br>1,597<br>6,467<br>1,024<br>4,650 | 6.3% 6.4% 15.1% 14.1% 13.6% 12.8% 7.7% 3.0% 1.2%  D19  Percent 79.4% 3.1% 1.4% 5.5% 0.9% 4.0%                               | 7,859 7,268 19,841 18,287 15,471 15,236 10,986 4,864 1,458 20 Number 100,474 3,912 1,728 6,870 1,106 5,015 | 6.2%<br>5.7%<br>15.7%<br>14.5%<br>12.2%<br>12.1%<br>8.7%<br>3.8%<br>1.2%<br><b>D24</b><br>Percent<br>79.5%<br>3.1%<br>1.4%<br>5.4%<br>0.9%<br>4.0% |
| 20 - 24 25 - 34 35 - 44 45 - 54 55 - 64 65 - 74 75 - 84 85+  Race and Ethnicity White Alone Black Alone American Indian Alone Asian Alone Pacific Islander Alone                       | 7,477 6,475 14,784 15,533 15,920 10,402 4,939 2,589 1,150 Census 20 Number 84,690 2,188 1,413 4,378 580                            | 7.4% 6.4% 14.6% 15.3% 15.7% 10.3% 4.9% 2.6% 1.1%  Percent 83.6% 2.2% 1.4% 4.3% 0.6%          | 7,410<br>7,495<br>17,705<br>16,470<br>15,885<br>15,033<br>8,964<br>3,545<br>1,349<br>20<br>Number<br>93,015<br>3,651<br>1,597<br>6,467<br>1,024          | 6.3% 6.4% 15.1% 14.1% 13.6% 12.8% 7.7% 3.0% 1.2%  D19  Percent 79.4% 3.1% 1.4% 5.5% 0.9%                                    | 7,859 7,268 19,841 18,287 15,471 15,236 10,986 4,864 1,458 20 Number 100,474 3,912 1,728 6,870 1,106       | 6.2%<br>5.7%<br>15.7%<br>14.5%<br>12.2%<br>12.1%<br>8.7%<br>3.8%<br>1.2%<br><b>D24</b><br>Percent<br>79.5%<br>3.1%<br>1.4%<br>5.4%                 |