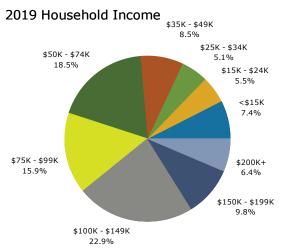

#### 2019 Household Income

### Demographics - 3 Mile Radius

| Summary                                                                                                                                                                                | Cer                                                                                                                                | nsus 2010                                                                                    |                                                                                                                                                          | 2019                                                                                                                        |                                                                                                            | 2024                                                                                                                                               |
|----------------------------------------------------------------------------------------------------------------------------------------------------------------------------------------|------------------------------------------------------------------------------------------------------------------------------------|----------------------------------------------------------------------------------------------|----------------------------------------------------------------------------------------------------------------------------------------------------------|-----------------------------------------------------------------------------------------------------------------------------|------------------------------------------------------------------------------------------------------------|----------------------------------------------------------------------------------------------------------------------------------------------------|
| Population                                                                                                                                                                             |                                                                                                                                    | 101,313                                                                                      |                                                                                                                                                          | 117,166                                                                                                                     |                                                                                                            | 126,405                                                                                                                                            |
| Households                                                                                                                                                                             |                                                                                                                                    | 36,653                                                                                       |                                                                                                                                                          | 42,436                                                                                                                      |                                                                                                            | 45,765                                                                                                                                             |
| Families                                                                                                                                                                               |                                                                                                                                    | 24,943                                                                                       |                                                                                                                                                          | 28,758                                                                                                                      |                                                                                                            | 30,987                                                                                                                                             |
| Average Household Size                                                                                                                                                                 |                                                                                                                                    | 2.68                                                                                         |                                                                                                                                                          | 2.70                                                                                                                        |                                                                                                            | 2.71                                                                                                                                               |
| Owner Occupied Housing Units                                                                                                                                                           |                                                                                                                                    | 24,250                                                                                       |                                                                                                                                                          | 28,721                                                                                                                      |                                                                                                            | 31,598                                                                                                                                             |
| Renter Occupied Housing Units                                                                                                                                                          |                                                                                                                                    | 12,403                                                                                       |                                                                                                                                                          | 13,714                                                                                                                      |                                                                                                            | 14,167                                                                                                                                             |
| Median Age                                                                                                                                                                             |                                                                                                                                    | 34.9                                                                                         |                                                                                                                                                          | 36.6                                                                                                                        |                                                                                                            | 36.6                                                                                                                                               |
| Trends: 2019 - 2024 Annual Rate                                                                                                                                                        |                                                                                                                                    | Area                                                                                         |                                                                                                                                                          | State                                                                                                                       |                                                                                                            | National                                                                                                                                           |
| Population                                                                                                                                                                             |                                                                                                                                    | 1.53%                                                                                        |                                                                                                                                                          | 1.31%                                                                                                                       |                                                                                                            | 0.77%                                                                                                                                              |
| Households                                                                                                                                                                             |                                                                                                                                    | 1.52%                                                                                        |                                                                                                                                                          | 1.29%                                                                                                                       |                                                                                                            | 0.75%                                                                                                                                              |
| Families                                                                                                                                                                               |                                                                                                                                    | 1.50%                                                                                        |                                                                                                                                                          | 1.24%                                                                                                                       |                                                                                                            | 0.68%                                                                                                                                              |
| Owner HHs                                                                                                                                                                              |                                                                                                                                    | 1.93%                                                                                        |                                                                                                                                                          | 1.56%                                                                                                                       |                                                                                                            | 0.92%                                                                                                                                              |
| Median Household Income                                                                                                                                                                |                                                                                                                                    | 2.94%                                                                                        |                                                                                                                                                          | 2.91%                                                                                                                       |                                                                                                            | 2.70%                                                                                                                                              |
|                                                                                                                                                                                        |                                                                                                                                    |                                                                                              | 20                                                                                                                                                       | )19                                                                                                                         | 20                                                                                                         | )24                                                                                                                                                |
| Households by Income                                                                                                                                                                   |                                                                                                                                    |                                                                                              | Number                                                                                                                                                   | Percent                                                                                                                     | Number                                                                                                     | Percent                                                                                                                                            |
| <\$15,000                                                                                                                                                                              |                                                                                                                                    |                                                                                              | 3,143                                                                                                                                                    | 7.4%                                                                                                                        | 2,692                                                                                                      | 5.9%                                                                                                                                               |
| \$15,000 - \$24,999                                                                                                                                                                    |                                                                                                                                    |                                                                                              | 2,328                                                                                                                                                    | 5.5%                                                                                                                        | 1,951                                                                                                      | 4.3%                                                                                                                                               |
| \$25,000 - \$34,999                                                                                                                                                                    |                                                                                                                                    |                                                                                              | 2,161                                                                                                                                                    | 5.1%                                                                                                                        | 1,794                                                                                                      | 3.9%                                                                                                                                               |
| \$35,000 - \$49,999                                                                                                                                                                    |                                                                                                                                    |                                                                                              | 3,608                                                                                                                                                    | 8.5%                                                                                                                        | 3,147                                                                                                      | 6.9%                                                                                                                                               |
| \$50,000 - \$74,999                                                                                                                                                                    |                                                                                                                                    |                                                                                              | 7,854                                                                                                                                                    | 18.5%                                                                                                                       | 7,403                                                                                                      | 16.2%                                                                                                                                              |
| \$75,000 - \$99,999                                                                                                                                                                    |                                                                                                                                    |                                                                                              | 6,741                                                                                                                                                    | 15.9%                                                                                                                       | 7,294                                                                                                      | 15.9%                                                                                                                                              |
| \$100,000 - \$149,999                                                                                                                                                                  |                                                                                                                                    |                                                                                              | 9,712                                                                                                                                                    | 22.9%                                                                                                                       | 11,836                                                                                                     | 25.9%                                                                                                                                              |
| \$150,000 - \$199,999                                                                                                                                                                  |                                                                                                                                    |                                                                                              | 4,165                                                                                                                                                    | 9.8%                                                                                                                        | 6,031                                                                                                      | 13.2%                                                                                                                                              |
| \$200,000+                                                                                                                                                                             |                                                                                                                                    |                                                                                              | 2,724                                                                                                                                                    | 6.4%                                                                                                                        | 3,618                                                                                                      | 7.9%                                                                                                                                               |
| 4-00/000                                                                                                                                                                               |                                                                                                                                    |                                                                                              | _,                                                                                                                                                       | 21112                                                                                                                       | -,                                                                                                         |                                                                                                                                                    |
| Median Household Income                                                                                                                                                                |                                                                                                                                    |                                                                                              | \$81,290                                                                                                                                                 |                                                                                                                             | \$93,984                                                                                                   |                                                                                                                                                    |
| Average Household Income                                                                                                                                                               |                                                                                                                                    |                                                                                              | \$97,201                                                                                                                                                 |                                                                                                                             | \$112,471                                                                                                  |                                                                                                                                                    |
| Per Capita Income                                                                                                                                                                      |                                                                                                                                    |                                                                                              | \$35,147                                                                                                                                                 |                                                                                                                             | \$40,608                                                                                                   |                                                                                                                                                    |
| ·                                                                                                                                                                                      | Census 20                                                                                                                          | 10                                                                                           |                                                                                                                                                          | 19                                                                                                                          |                                                                                                            | )24                                                                                                                                                |
| Population by Age                                                                                                                                                                      | Number                                                                                                                             | Percent                                                                                      | Number                                                                                                                                                   | Percent                                                                                                                     | Number                                                                                                     | Percent                                                                                                                                            |
| 0 - 4                                                                                                                                                                                  | 7,158                                                                                                                              | 7.1%                                                                                         | 7,654                                                                                                                                                    | 6.5%                                                                                                                        | 8,423                                                                                                      | 6.7%                                                                                                                                               |
| 5 - 9                                                                                                                                                                                  | 7,288                                                                                                                              | 7.2%                                                                                         | 7,740                                                                                                                                                    | 6.6%                                                                                                                        | 8,270                                                                                                      | 6.5%                                                                                                                                               |
| 10 - 14                                                                                                                                                                                |                                                                                                                                    | 7.5%                                                                                         |                                                                                                                                                          |                                                                                                                             |                                                                                                            |                                                                                                                                                    |
|                                                                                                                                                                                        | 7,599                                                                                                                              | 7.5%                                                                                         | 7,917                                                                                                                                                    | 6.8%                                                                                                                        | 8,441                                                                                                      | 6.7%                                                                                                                                               |
| 15 - 19                                                                                                                                                                                | 7,599<br>7,477                                                                                                                     | 7.5%                                                                                         | 7,917<br>7,410                                                                                                                                           | 6.8%<br>6.3%                                                                                                                | 8,441<br>7,859                                                                                             | 6.7%<br>6.2%                                                                                                                                       |
| 15 - 19<br>20 - 24                                                                                                                                                                     | 7,477                                                                                                                              | 7.4%                                                                                         | 7,410                                                                                                                                                    | 6.3%                                                                                                                        | 7,859                                                                                                      | 6.2%                                                                                                                                               |
|                                                                                                                                                                                        | 7,477<br>6,475                                                                                                                     | 7.4%<br>6.4%                                                                                 | 7,410<br>7,495                                                                                                                                           | 6.3%<br>6.4%                                                                                                                | 7,859<br>7,268                                                                                             | 6.2%<br>5.7%                                                                                                                                       |
| 20 - 24<br>25 - 34                                                                                                                                                                     | 7,477<br>6,475<br>14,784                                                                                                           | 7.4%<br>6.4%<br>14.6%                                                                        | 7,410<br>7,495<br>17,705                                                                                                                                 | 6.3%<br>6.4%<br>15.1%                                                                                                       | 7,859<br>7,268<br>19,841                                                                                   | 6.2%<br>5.7%<br>15.7%                                                                                                                              |
| 20 - 24<br>25 - 34<br>35 - 44                                                                                                                                                          | 7,477<br>6,475<br>14,784<br>15,533                                                                                                 | 7.4%<br>6.4%<br>14.6%<br>15.3%                                                               | 7,410<br>7,495<br>17,705<br>16,470                                                                                                                       | 6.3%<br>6.4%<br>15.1%<br>14.1%                                                                                              | 7,859<br>7,268<br>19,841<br>18,287                                                                         | 6.2%<br>5.7%<br>15.7%<br>14.5%                                                                                                                     |
| 20 - 24<br>25 - 34<br>35 - 44<br>45 - 54                                                                                                                                               | 7,477<br>6,475<br>14,784<br>15,533<br>15,920                                                                                       | 7.4%<br>6.4%<br>14.6%<br>15.3%<br>15.7%                                                      | 7,410<br>7,495<br>17,705<br>16,470<br>15,885                                                                                                             | 6.3%<br>6.4%<br>15.1%<br>14.1%<br>13.6%                                                                                     | 7,859<br>7,268<br>19,841<br>18,287<br>15,471                                                               | 6.2%<br>5.7%<br>15.7%<br>14.5%<br>12.2%                                                                                                            |
| 20 - 24<br>25 - 34<br>35 - 44<br>45 - 54<br>55 - 64                                                                                                                                    | 7,477<br>6,475<br>14,784<br>15,533<br>15,920<br>10,402                                                                             | 7.4%<br>6.4%<br>14.6%<br>15.3%<br>15.7%<br>10.3%                                             | 7,410<br>7,495<br>17,705<br>16,470<br>15,885<br>15,033                                                                                                   | 6.3%<br>6.4%<br>15.1%<br>14.1%<br>13.6%<br>12.8%                                                                            | 7,859<br>7,268<br>19,841<br>18,287<br>15,471<br>15,236                                                     | 6.2%<br>5.7%<br>15.7%<br>14.5%<br>12.2%<br>12.1%                                                                                                   |
| 20 - 24<br>25 - 34<br>35 - 44<br>45 - 54<br>55 - 64<br>65 - 74                                                                                                                         | 7,477<br>6,475<br>14,784<br>15,533<br>15,920<br>10,402<br>4,939                                                                    | 7.4%<br>6.4%<br>14.6%<br>15.3%<br>15.7%<br>10.3%<br>4.9%                                     | 7,410<br>7,495<br>17,705<br>16,470<br>15,885<br>15,033<br>8,964                                                                                          | 6.3%<br>6.4%<br>15.1%<br>14.1%<br>13.6%<br>12.8%                                                                            | 7,859<br>7,268<br>19,841<br>18,287<br>15,471<br>15,236<br>10,986                                           | 6.2%<br>5.7%<br>15.7%<br>14.5%<br>12.2%<br>12.1%<br>8.7%                                                                                           |
| 20 - 24<br>25 - 34<br>35 - 44<br>45 - 54<br>55 - 64<br>65 - 74<br>75 - 84                                                                                                              | 7,477<br>6,475<br>14,784<br>15,533<br>15,920<br>10,402<br>4,939<br>2,589                                                           | 7.4%<br>6.4%<br>14.6%<br>15.3%<br>15.7%<br>10.3%<br>4.9%<br>2.6%                             | 7,410<br>7,495<br>17,705<br>16,470<br>15,885<br>15,033<br>8,964<br>3,545                                                                                 | 6.3%<br>6.4%<br>15.1%<br>14.1%<br>13.6%<br>12.8%<br>7.7%<br>3.0%                                                            | 7,859<br>7,268<br>19,841<br>18,287<br>15,471<br>15,236<br>10,986<br>4,864                                  | 6.2%<br>5.7%<br>15.7%<br>14.5%<br>12.2%<br>12.1%<br>8.7%<br>3.8%                                                                                   |
| 20 - 24<br>25 - 34<br>35 - 44<br>45 - 54<br>55 - 64<br>65 - 74                                                                                                                         | 7,477<br>6,475<br>14,784<br>15,533<br>15,920<br>10,402<br>4,939<br>2,589<br>1,150                                                  | 7.4%<br>6.4%<br>14.6%<br>15.3%<br>15.7%<br>10.3%<br>4.9%<br>2.6%<br>1.1%                     | 7,410<br>7,495<br>17,705<br>16,470<br>15,885<br>15,033<br>8,964<br>3,545<br>1,349                                                                        | 6.3%<br>6.4%<br>15.1%<br>14.1%<br>13.6%<br>12.8%<br>7.7%<br>3.0%<br>1.2%                                                    | 7,859<br>7,268<br>19,841<br>18,287<br>15,471<br>15,236<br>10,986<br>4,864<br>1,458                         | 6.2%<br>5.7%<br>15.7%<br>14.5%<br>12.2%<br>12.1%<br>8.7%<br>3.8%<br>1.2%                                                                           |
| 20 - 24<br>25 - 34<br>35 - 44<br>45 - 54<br>55 - 64<br>65 - 74<br>75 - 84<br>85+                                                                                                       | 7,477<br>6,475<br>14,784<br>15,533<br>15,920<br>10,402<br>4,939<br>2,589<br>1,150<br><b>Census 20</b>                              | 7.4%<br>6.4%<br>14.6%<br>15.3%<br>15.7%<br>10.3%<br>4.9%<br>2.6%<br>1.1%                     | 7,410<br>7,495<br>17,705<br>16,470<br>15,885<br>15,033<br>8,964<br>3,545<br>1,349                                                                        | 6.3%<br>6.4%<br>15.1%<br>14.1%<br>13.6%<br>12.8%<br>7.7%<br>3.0%<br>1.2%                                                    | 7,859 7,268 19,841 18,287 15,471 15,236 10,986 4,864 1,458                                                 | 6.2%<br>5.7%<br>15.7%<br>14.5%<br>12.2%<br>12.1%<br>8.7%<br>3.8%<br>1.2%                                                                           |
| 20 - 24<br>25 - 34<br>35 - 44<br>45 - 54<br>55 - 64<br>65 - 74<br>75 - 84<br>85+                                                                                                       | 7,477<br>6,475<br>14,784<br>15,533<br>15,920<br>10,402<br>4,939<br>2,589<br>1,150<br><b>Census 20</b><br>Number                    | 7.4%<br>6.4%<br>14.6%<br>15.3%<br>15.7%<br>10.3%<br>4.9%<br>2.6%<br>1.1%                     | 7,410<br>7,495<br>17,705<br>16,470<br>15,885<br>15,033<br>8,964<br>3,545<br>1,349                                                                        | 6.3%<br>6.4%<br>15.1%<br>14.1%<br>13.6%<br>12.8%<br>7.7%<br>3.0%<br>1.2%                                                    | 7,859 7,268 19,841 18,287 15,471 15,236 10,986 4,864 1,458 Number                                          | 6.2%<br>5.7%<br>15.7%<br>14.5%<br>12.2%<br>12.1%<br>8.7%<br>3.8%<br>1.2%<br>Percent                                                                |
| 20 - 24<br>25 - 34<br>35 - 44<br>45 - 54<br>55 - 64<br>65 - 74<br>75 - 84<br>85+<br>Race and Ethnicity<br>White Alone                                                                  | 7,477<br>6,475<br>14,784<br>15,533<br>15,920<br>10,402<br>4,939<br>2,589<br>1,150<br><b>Census 20</b><br>Number<br>84,690          | 7.4%<br>6.4%<br>14.6%<br>15.3%<br>15.7%<br>10.3%<br>4.9%<br>2.6%<br>1.1%<br>Percent<br>83.6% | 7,410<br>7,495<br>17,705<br>16,470<br>15,885<br>15,033<br>8,964<br>3,545<br>1,349<br>20<br>Number<br>93,015                                              | 6.3%<br>6.4%<br>15.1%<br>14.1%<br>13.6%<br>12.8%<br>7.7%<br>3.0%<br>1.2%<br>919<br>Percent<br>79.4%                         | 7,859 7,268 19,841 18,287 15,471 15,236 10,986 4,864 1,458 20 Number 100,474                               | 6.2%<br>5.7%<br>15.7%<br>14.5%<br>12.2%<br>12.1%<br>8.7%<br>3.8%<br>1.2%<br>Percent<br>79.5%                                                       |
| 20 - 24<br>25 - 34<br>35 - 44<br>45 - 54<br>55 - 64<br>65 - 74<br>75 - 84<br>85+<br>Race and Ethnicity<br>White Alone<br>Black Alone                                                   | 7,477<br>6,475<br>14,784<br>15,533<br>15,920<br>10,402<br>4,939<br>2,589<br>1,150<br><b>Census 20</b><br>Number<br>84,690<br>2,188 | 7.4% 6.4% 14.6% 15.3% 15.7% 10.3% 4.9% 2.6% 1.1% Percent 83.6% 2.2%                          | 7,410<br>7,495<br>17,705<br>16,470<br>15,885<br>15,033<br>8,964<br>3,545<br>1,349<br>20<br>Number<br>93,015<br>3,651                                     | 6.3%<br>6.4%<br>15.1%<br>14.1%<br>13.6%<br>12.8%<br>7.7%<br>3.0%<br>1.2%<br>Percent<br>79.4%<br>3.1%                        | 7,859 7,268 19,841 18,287 15,471 15,236 10,986 4,864 1,458 20 Number 100,474 3,912                         | 6.2%<br>5.7%<br>15.7%<br>14.5%<br>12.2%<br>12.1%<br>8.7%<br>3.8%<br>1.2%<br>224<br>Percent<br>79.5%<br>3.1%                                        |
| 20 - 24 25 - 34 35 - 44 45 - 54 55 - 64 65 - 74 75 - 84 85+  Race and Ethnicity White Alone Black Alone American Indian Alone                                                          | 7,477 6,475 14,784 15,533 15,920 10,402 4,939 2,589 1,150 Census 20 Number 84,690 2,188 1,413                                      | 7.4% 6.4% 14.6% 15.3% 15.7% 10.3% 4.9% 2.6% 1.1%  Percent 83.6% 2.2% 1.4%                    | 7,410<br>7,495<br>17,705<br>16,470<br>15,885<br>15,033<br>8,964<br>3,545<br>1,349<br>20<br>Number<br>93,015<br>3,651<br>1,597                            | 6.3% 6.4% 15.1% 14.1% 13.6% 12.8% 7.7% 3.0% 1.2%  Percent 79.4% 3.1% 1.4%                                                   | 7,859 7,268 19,841 18,287 15,471 15,236 10,986 4,864 1,458 20 Number 100,474 3,912 1,728                   | 6.2%<br>5.7%<br>15.7%<br>14.5%<br>12.2%<br>12.1%<br>8.7%<br>3.8%<br>1.2%<br><b>D24</b><br>Percent<br>79.5%<br>3.1%<br>1.4%                         |
| 20 - 24 25 - 34 35 - 44 45 - 54 55 - 64 65 - 74 75 - 84 85+  Race and Ethnicity White Alone Black Alone American Indian Alone Asian Alone                                              | 7,477 6,475 14,784 15,533 15,920 10,402 4,939 2,589 1,150 Census 20 Number 84,690 2,188 1,413 4,378                                | 7.4% 6.4% 14.6% 15.3% 15.7% 10.3% 4.9% 2.6% 1.1%  Percent 83.6% 2.2% 1.4% 4.3%               | 7,410<br>7,495<br>17,705<br>16,470<br>15,885<br>15,033<br>8,964<br>3,545<br>1,349<br>20<br>Number<br>93,015<br>3,651<br>1,597<br>6,467                   | 6.3%<br>6.4%<br>15.1%<br>14.1%<br>13.6%<br>12.8%<br>7.7%<br>3.0%<br>1.2%<br>019<br>Percent<br>79.4%<br>3.1%<br>1.4%<br>5.5% | 7,859 7,268 19,841 18,287 15,471 15,236 10,986 4,864 1,458 20 Number 100,474 3,912 1,728 6,870             | 6.2%<br>5.7%<br>15.7%<br>14.5%<br>12.2%<br>12.1%<br>8.7%<br>3.8%<br>1.2%<br><b>D24</b><br>Percent<br>79.5%<br>3.1%<br>1.4%<br>5.4%                 |
| 20 - 24 25 - 34 35 - 44 45 - 54 55 - 64 65 - 74 75 - 84 85+  Race and Ethnicity White Alone Black Alone American Indian Alone Asian Alone Pacific Islander Alone                       | 7,477 6,475 14,784 15,533 15,920 10,402 4,939 2,589 1,150 Census 20 Number 84,690 2,188 1,413 4,378 580                            | 7.4% 6.4% 14.6% 15.3% 15.7% 10.3% 4.9% 2.6% 1.1%  Percent 83.6% 2.2% 1.4% 4.3% 0.6%          | 7,410<br>7,495<br>17,705<br>16,470<br>15,885<br>15,033<br>8,964<br>3,545<br>1,349<br>20<br>Number<br>93,015<br>3,651<br>1,597<br>6,467<br>1,024          | 6.3% 6.4% 15.1% 14.1% 13.6% 12.8% 7.7% 3.0% 1.2%  D19  Percent 79.4% 3.1% 1.4% 5.5% 0.9%                                    | 7,859 7,268 19,841 18,287 15,471 15,236 10,986 4,864 1,458 20 Number 100,474 3,912 1,728 6,870 1,106       | 6.2%<br>5.7%<br>15.7%<br>14.5%<br>12.2%<br>12.1%<br>8.7%<br>3.8%<br>1.2%<br><b>D24</b><br>Percent<br>79.5%<br>3.1%<br>1.4%<br>5.4%                 |
| 20 - 24 25 - 34 35 - 44 45 - 54 55 - 64 65 - 74 75 - 84 85+  Race and Ethnicity White Alone Black Alone American Indian Alone Asian Alone Pacific Islander Alone Some Other Race Alone | 7,477 6,475 14,784 15,533 15,920 10,402 4,939 2,589 1,150 Census 20 Number 84,690 2,188 1,413 4,378 580 3,255                      | 7.4% 6.4% 14.6% 15.3% 15.7% 10.3% 4.9% 2.6% 1.1%  Percent 83.6% 2.2% 1.4% 4.3% 0.6% 3.2%     | 7,410<br>7,495<br>17,705<br>16,470<br>15,885<br>15,033<br>8,964<br>3,545<br>1,349<br>20<br>Number<br>93,015<br>3,651<br>1,597<br>6,467<br>1,024<br>4,650 | 6.3% 6.4% 15.1% 14.1% 13.6% 12.8% 7.7% 3.0% 1.2%  D19  Percent 79.4% 3.1% 1.4% 5.5% 0.9% 4.0%                               | 7,859 7,268 19,841 18,287 15,471 15,236 10,986 4,864 1,458 20 Number 100,474 3,912 1,728 6,870 1,106 5,015 | 6.2%<br>5.7%<br>15.7%<br>14.5%<br>12.2%<br>12.1%<br>8.7%<br>3.8%<br>1.2%<br><b>D24</b><br>Percent<br>79.5%<br>3.1%<br>1.4%<br>5.4%<br>0.9%<br>4.0% |
| 20 - 24 25 - 34 35 - 44 45 - 54 55 - 64 65 - 74 75 - 84 85+  Race and Ethnicity White Alone Black Alone American Indian Alone Asian Alone Pacific Islander Alone                       | 7,477 6,475 14,784 15,533 15,920 10,402 4,939 2,589 1,150 Census 20 Number 84,690 2,188 1,413 4,378 580                            | 7.4% 6.4% 14.6% 15.3% 15.7% 10.3% 4.9% 2.6% 1.1%  Percent 83.6% 2.2% 1.4% 4.3% 0.6%          | 7,410<br>7,495<br>17,705<br>16,470<br>15,885<br>15,033<br>8,964<br>3,545<br>1,349<br>20<br>Number<br>93,015<br>3,651<br>1,597<br>6,467<br>1,024          | 6.3% 6.4% 15.1% 14.1% 13.6% 12.8% 7.7% 3.0% 1.2%  D19  Percent 79.4% 3.1% 1.4% 5.5% 0.9%                                    | 7,859 7,268 19,841 18,287 15,471 15,236 10,986 4,864 1,458 20 Number 100,474 3,912 1,728 6,870 1,106       | 6.2%<br>5.7%<br>15.7%<br>14.5%<br>12.2%<br>12.1%<br>8.7%<br>3.8%<br>1.2%<br><b>D24</b><br>Percent<br>79.5%<br>3.1%<br>1.4%<br>5.4%                 |