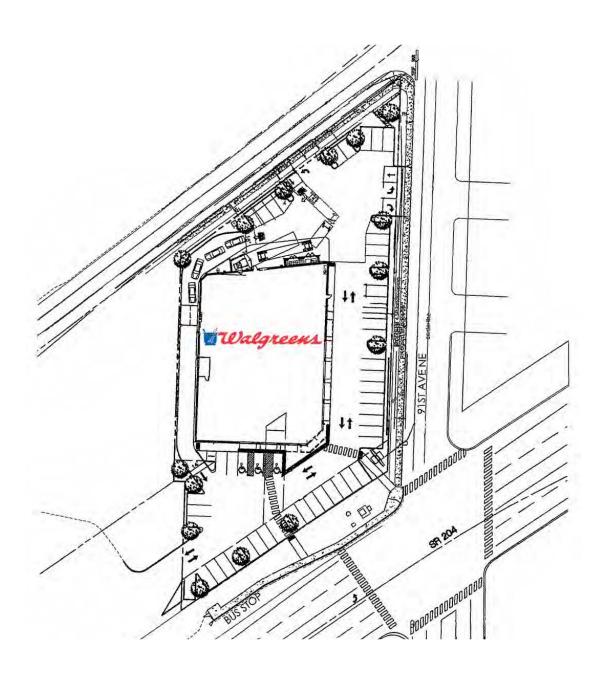

### Site Plan

John Giordani Art Griffith

Call: (888) 258-7605

### Property Details and Lease Summary

Address 718 91st Ave. NE, Lake Stevens, WA 98258

Year Built 2009

Building Size 15,004 square feet

Lot Size 1.19 acres

Tenant Walgreens (NASDAQ:WBA)

Lease Start Date 11/1/2009 Lease End Date 9/30/2084

Well positioned in the heart of the trade area. Walgreens out-positions its competitors and will be the dominant drug store in the trade area. Located on SR-204 and one block west of SR-9, the two main thoroughfares servicing Lake Stevens. The access and visibility from the two state route highways is unparalleled. Lake Stevens is a high barriers to entry market with minimal commercially zoned land available for development. Walgreens will remain the only free-standing drug store with a drive-thru for the foreseeable future as it is extremely difficult to obtain entitlements for a free-standing drug store on the remaining commercially zoned sites. There are three grocery-anchored centers and a 125,000 square foot Target that anchor the trade area. Currently Bartell Drugs and Rite Aid are located within two blocks of Walgreens. These centers are in-line in shopping centers without drive-thru access.