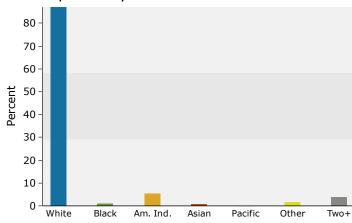

### 2019 Population by Race

2019 Percent Hispanic Origin: 6.2%

John Giordani Art Griffith

Call: (888) 258-7605

## Demographics - 1 Mile Radius

| Summary                                                                                                                                                                                                                                                  | Cor                                                                                                           | nsus 2010                                                                                                          |                                                                                                                  | 2019                                                                                                                |                                                                                                                                         | 2024                                                                                                       |
|----------------------------------------------------------------------------------------------------------------------------------------------------------------------------------------------------------------------------------------------------------|---------------------------------------------------------------------------------------------------------------|--------------------------------------------------------------------------------------------------------------------|------------------------------------------------------------------------------------------------------------------|---------------------------------------------------------------------------------------------------------------------|-----------------------------------------------------------------------------------------------------------------------------------------|------------------------------------------------------------------------------------------------------------|
| Population                                                                                                                                                                                                                                               | Cei                                                                                                           | 14,457                                                                                                             |                                                                                                                  | 15,313                                                                                                              |                                                                                                                                         | 15,885                                                                                                     |
| Households                                                                                                                                                                                                                                               |                                                                                                               | 6,602                                                                                                              |                                                                                                                  | 6,965                                                                                                               |                                                                                                                                         | 7,226                                                                                                      |
| Families                                                                                                                                                                                                                                                 |                                                                                                               | 3,521                                                                                                              |                                                                                                                  | 3,574                                                                                                               |                                                                                                                                         | 3,660                                                                                                      |
| Average Household Size                                                                                                                                                                                                                                   |                                                                                                               | 2.14                                                                                                               |                                                                                                                  | 2.15                                                                                                                |                                                                                                                                         | 2.15                                                                                                       |
| Owner Occupied Housing Units                                                                                                                                                                                                                             |                                                                                                               | 4,019                                                                                                              |                                                                                                                  | 3,995                                                                                                               |                                                                                                                                         | 4,221                                                                                                      |
| Renter Occupied Housing Units                                                                                                                                                                                                                            |                                                                                                               | 2,583                                                                                                              |                                                                                                                  | 2,970                                                                                                               |                                                                                                                                         | 3,006                                                                                                      |
| Median Age                                                                                                                                                                                                                                               |                                                                                                               | 36.6                                                                                                               |                                                                                                                  | 38.7                                                                                                                |                                                                                                                                         | 39.9                                                                                                       |
| Trends: 2019 - 2024 Annual Rate                                                                                                                                                                                                                          |                                                                                                               | Area                                                                                                               |                                                                                                                  | State                                                                                                               |                                                                                                                                         | National                                                                                                   |
| Population                                                                                                                                                                                                                                               |                                                                                                               | 0.74%                                                                                                              |                                                                                                                  | 0.99%                                                                                                               |                                                                                                                                         | 0.77%                                                                                                      |
| Households                                                                                                                                                                                                                                               |                                                                                                               | 0.74%                                                                                                              |                                                                                                                  | 1.00%                                                                                                               |                                                                                                                                         | 0.75%                                                                                                      |
| Families                                                                                                                                                                                                                                                 |                                                                                                               | 0.48%                                                                                                              |                                                                                                                  | 0.85%                                                                                                               |                                                                                                                                         | 0.68%                                                                                                      |
| Owner HHs                                                                                                                                                                                                                                                |                                                                                                               | 1.11%                                                                                                              |                                                                                                                  | 1.33%                                                                                                               |                                                                                                                                         | 0.92%                                                                                                      |
| Median Household Income                                                                                                                                                                                                                                  |                                                                                                               | 1.66%                                                                                                              |                                                                                                                  | 1.94%                                                                                                               |                                                                                                                                         | 2.70%                                                                                                      |
| riedian riodsenoid income                                                                                                                                                                                                                                |                                                                                                               | 1.00 /0                                                                                                            | 20                                                                                                               |                                                                                                                     | 20                                                                                                                                      | 2.7070                                                                                                     |
| Households by Income                                                                                                                                                                                                                                     |                                                                                                               |                                                                                                                    | Number                                                                                                           | Percent                                                                                                             | Number                                                                                                                                  | Percent                                                                                                    |
| <\$15,000                                                                                                                                                                                                                                                |                                                                                                               |                                                                                                                    | 737                                                                                                              | 10.6%                                                                                                               | 579                                                                                                                                     | 8.0%                                                                                                       |
| \$15,000 - \$24,999                                                                                                                                                                                                                                      |                                                                                                               |                                                                                                                    | 713                                                                                                              | 10.2%                                                                                                               | 656                                                                                                                                     | 9.1%                                                                                                       |
| \$25,000 - \$34,999                                                                                                                                                                                                                                      |                                                                                                               |                                                                                                                    | 929                                                                                                              | 13.3%                                                                                                               | 910                                                                                                                                     | 12.6%                                                                                                      |
| \$35,000 - \$49,999                                                                                                                                                                                                                                      |                                                                                                               |                                                                                                                    | 987                                                                                                              | 14.2%                                                                                                               | 941                                                                                                                                     | 13.0%                                                                                                      |
| \$50,000 - \$74,999                                                                                                                                                                                                                                      |                                                                                                               |                                                                                                                    | 1,653                                                                                                            | 23.7%                                                                                                               | 1,708                                                                                                                                   | 23.6%                                                                                                      |
| \$75,000 - \$99,999                                                                                                                                                                                                                                      |                                                                                                               |                                                                                                                    | 695                                                                                                              | 10.0%                                                                                                               | 833                                                                                                                                     | 11.5%                                                                                                      |
| \$100,000 - \$149,999                                                                                                                                                                                                                                    |                                                                                                               |                                                                                                                    | 847                                                                                                              | 12.2%                                                                                                               | 1,036                                                                                                                                   | 14.3%                                                                                                      |
| \$150,000 - \$199,999                                                                                                                                                                                                                                    |                                                                                                               |                                                                                                                    | 196                                                                                                              | 2.8%                                                                                                                | 288                                                                                                                                     | 4.0%                                                                                                       |
| \$200,000+                                                                                                                                                                                                                                               |                                                                                                               |                                                                                                                    | 208                                                                                                              | 3.0%                                                                                                                | 275                                                                                                                                     | 3.8%                                                                                                       |
| 1                                                                                                                                                                                                                                                        |                                                                                                               |                                                                                                                    |                                                                                                                  |                                                                                                                     |                                                                                                                                         |                                                                                                            |
| Median Household Income                                                                                                                                                                                                                                  |                                                                                                               |                                                                                                                    | \$51,097                                                                                                         |                                                                                                                     | \$55,468                                                                                                                                |                                                                                                            |
|                                                                                                                                                                                                                                                          |                                                                                                               |                                                                                                                    |                                                                                                                  |                                                                                                                     |                                                                                                                                         |                                                                                                            |
| Average Household Income                                                                                                                                                                                                                                 |                                                                                                               |                                                                                                                    | \$65,930                                                                                                         |                                                                                                                     | \$76,084                                                                                                                                |                                                                                                            |
| Average Household Income<br>Per Capita Income                                                                                                                                                                                                            |                                                                                                               |                                                                                                                    | \$65,930<br>\$30,219                                                                                             |                                                                                                                     | \$76,084<br>\$34,872                                                                                                                    |                                                                                                            |
| _                                                                                                                                                                                                                                                        | Census 20                                                                                                     | )10                                                                                                                |                                                                                                                  | 19                                                                                                                  | \$34,872                                                                                                                                | ) <b>24</b>                                                                                                |
| _                                                                                                                                                                                                                                                        | <b>Census 20</b><br>Number                                                                                    | <b>)10</b><br>Percent                                                                                              | \$30,219                                                                                                         | <b>19</b> Percent                                                                                                   | \$34,872                                                                                                                                | Percent                                                                                                    |
| Per Capita Income                                                                                                                                                                                                                                        | Number<br>978                                                                                                 |                                                                                                                    | \$30,219<br><b>20</b>                                                                                            | Percent<br>6.1%                                                                                                     | \$34,872<br><b>20</b>                                                                                                                   |                                                                                                            |
| Per Capita Income  Population by Age                                                                                                                                                                                                                     | Number                                                                                                        | Percent                                                                                                            | \$30,219<br><b>20</b><br>Number                                                                                  | Percent                                                                                                             | \$34,872<br><b>20</b><br>Number                                                                                                         | Percent                                                                                                    |
| Per Capita Income  Population by Age 0 - 4                                                                                                                                                                                                               | Number<br>978                                                                                                 | Percent<br>6.8%<br>5.2%<br>4.7%                                                                                    | \$30,219<br><b>20</b><br>Number<br>929                                                                           | Percent<br>6.1%                                                                                                     | \$34,872<br><b>20</b><br>Number<br>959                                                                                                  | Percent<br>6.0%                                                                                            |
| Per Capita Income  Population by Age 0 - 4 5 - 9 10 - 14 15 - 19                                                                                                                                                                                         | Number<br>978<br>756<br>682<br>797                                                                            | Percent<br>6.8%<br>5.2%<br>4.7%<br>5.5%                                                                            | \$30,219  20  Number  929  836  780  816                                                                         | Percent<br>6.1%<br>5.5%<br>5.1%<br>5.3%                                                                             | \$34,872  20  Number  959  857  824  905                                                                                                | Percent<br>6.0%<br>5.4%<br>5.2%<br>5.7%                                                                    |
| Per Capita Income  Population by Age 0 - 4 5 - 9 10 - 14 15 - 19 20 - 24                                                                                                                                                                                 | Number<br>978<br>756<br>682<br>797<br>1,338                                                                   | Percent<br>6.8%<br>5.2%<br>4.7%<br>5.5%<br>9.3%                                                                    | \$30,219  20  Number 929 836 780 816 1,055                                                                       | Percent<br>6.1%<br>5.5%<br>5.1%<br>5.3%<br>6.9%                                                                     | \$34,872  20  Number  959  857  824  905  1,158                                                                                         | Percent<br>6.0%<br>5.4%<br>5.2%<br>5.7%<br>7.3%                                                            |
| Per Capita Income  Population by Age 0 - 4 5 - 9 10 - 14 15 - 19 20 - 24 25 - 34                                                                                                                                                                         | Number<br>978<br>756<br>682<br>797<br>1,338<br>2,422                                                          | Percent<br>6.8%<br>5.2%<br>4.7%<br>5.5%                                                                            | \$30,219  Number  929  836  780  816  1,055  2,428                                                               | Percent 6.1% 5.5% 5.1% 5.3% 6.9% 15.9%                                                                              | \$34,872  Number  959  857  824  905  1,158  2,164                                                                                      | Percent<br>6.0%<br>5.4%<br>5.2%<br>5.7%                                                                    |
| Per Capita Income  Population by Age  0 - 4  5 - 9  10 - 14  15 - 19  20 - 24  25 - 34  35 - 44                                                                                                                                                          | Number<br>978<br>756<br>682<br>797<br>1,338<br>2,422<br>1,522                                                 | Percent 6.8% 5.2% 4.7% 5.5% 9.3% 16.8% 10.5%                                                                       | \$30,219  Number  929  836  780  816  1,055  2,428  1,962                                                        | Percent<br>6.1%<br>5.5%<br>5.1%<br>5.3%<br>6.9%                                                                     | \$34,872  20  Number  959  857  824  905  1,158                                                                                         | Percent<br>6.0%<br>5.4%<br>5.2%<br>5.7%<br>7.3%                                                            |
| Per Capita Income  Population by Age  0 - 4  5 - 9  10 - 14  15 - 19  20 - 24  25 - 34  35 - 44  45 - 54                                                                                                                                                 | Number<br>978<br>756<br>682<br>797<br>1,338<br>2,422<br>1,522<br>1,898                                        | Percent 6.8% 5.2% 4.7% 5.5% 9.3% 16.8%                                                                             | \$30,219  Number 929 836 780 816 1,055 2,428 1,962 1,560                                                         | Percent 6.1% 5.5% 5.1% 5.3% 6.9% 15.9%                                                                              | \$34,872  Number  959  857  824  905  1,158  2,164  2,156  1,664                                                                        | Percent<br>6.0%<br>5.4%<br>5.2%<br>5.7%<br>7.3%<br>13.6%                                                   |
| Per Capita Income  Population by Age  0 - 4  5 - 9  10 - 14  15 - 19  20 - 24  25 - 34  35 - 44                                                                                                                                                          | Number<br>978<br>756<br>682<br>797<br>1,338<br>2,422<br>1,522                                                 | Percent 6.8% 5.2% 4.7% 5.5% 9.3% 16.8% 10.5%                                                                       | \$30,219  Number  929  836  780  816  1,055  2,428  1,962                                                        | Percent 6.1% 5.5% 5.1% 5.3% 6.9% 15.9% 12.8%                                                                        | \$34,872  Number  959  857  824  905  1,158  2,164  2,156                                                                               | Percent 6.0% 5.4% 5.2% 5.7% 7.3% 13.6% 13.6%                                                               |
| Per Capita Income  Population by Age  0 - 4 5 - 9 10 - 14 15 - 19 20 - 24 25 - 34 35 - 44 45 - 54 55 - 64 65 - 74                                                                                                                                        | Number<br>978<br>756<br>682<br>797<br>1,338<br>2,422<br>1,522<br>1,898                                        | Percent 6.8% 5.2% 4.7% 5.5% 9.3% 16.8% 10.5% 13.1%                                                                 | \$30,219  Number 929 836 780 816 1,055 2,428 1,962 1,560                                                         | Percent 6.1% 5.5% 5.1% 5.3% 6.9% 15.9% 12.8% 10.2%                                                                  | \$34,872  Number  959  857  824  905  1,158  2,164  2,156  1,664                                                                        | Percent 6.0% 5.4% 5.2% 5.7% 7.3% 13.6% 10.5% 11.1% 11.4%                                                   |
| Per Capita Income  Population by Age  0 - 4  5 - 9  10 - 14  15 - 19  20 - 24  25 - 34  35 - 44  45 - 54  55 - 64                                                                                                                                        | Number<br>978<br>756<br>682<br>797<br>1,338<br>2,422<br>1,522<br>1,898<br>1,677                               | Percent 6.8% 5.2% 4.7% 5.5% 9.3% 16.8% 10.5% 13.1% 11.6%                                                           | \$30,219  Number 929 836 780 816 1,055 2,428 1,962 1,560 1,966                                                   | Percent 6.1% 5.5% 5.1% 5.3% 6.9% 15.9% 12.8% 10.2% 12.8%                                                            | \$34,872  Number  959  857  824  905  1,158  2,164  2,156  1,664  1,765                                                                 | Percent 6.0% 5.4% 5.2% 5.7% 7.3% 13.6% 10.5% 11.1%                                                         |
| Per Capita Income  Population by Age  0 - 4 5 - 9 10 - 14 15 - 19 20 - 24 25 - 34 35 - 44 45 - 54 55 - 64 65 - 74                                                                                                                                        | Number<br>978<br>756<br>682<br>797<br>1,338<br>2,422<br>1,522<br>1,898<br>1,677<br>1,057<br>925<br>405        | Percent 6.8% 5.2% 4.7% 5.5% 9.3% 16.8% 10.5% 13.1% 11.6% 7.3% 6.4% 2.8%                                            | \$30,219  Number 929 836 780 816 1,055 2,428 1,962 1,560 1,966 1,532 936 512                                     | Percent 6.1% 5.5% 5.1% 5.3% 6.9% 12.8% 10.2% 12.8% 10.0% 6.1% 3.3%                                                  | \$34,872  Number  959  857  824  905  1,158  2,164  2,156  1,664  1,765  1,818  1,103  511                                              | Percent 6.0% 5.4% 5.2% 5.7% 7.3% 13.6% 10.5% 11.1% 11.4% 6.9% 3.2%                                         |
| Per Capita Income  Population by Age  0 - 4 5 - 9 10 - 14 15 - 19 20 - 24 25 - 34 35 - 44 45 - 54 55 - 64 65 - 74 75 - 84 85+                                                                                                                            | Number 978 756 682 797 1,338 2,422 1,522 1,898 1,677 1,057 925 405 Census 20                                  | Percent 6.8% 5.2% 4.7% 5.5% 9.3% 16.8% 10.5% 13.1% 11.6% 7.3% 6.4% 2.8%                                            | \$30,219  Number 929 836 780 816 1,055 2,428 1,962 1,560 1,966 1,532 936 512                                     | Percent 6.1% 5.5% 5.1% 5.3% 6.9% 12.8% 10.2% 12.8% 10.0% 6.1% 3.3%                                                  | \$34,872  Number  959  857  824  905  1,158  2,164  2,156  1,664  1,765  1,818  1,103  511                                              | Percent 6.0% 5.4% 5.2% 5.7% 7.3% 13.6% 10.5% 11.1% 6.9% 3.2%                                               |
| Per Capita Income  Population by Age  0 - 4  5 - 9  10 - 14  15 - 19  20 - 24  25 - 34  35 - 44  45 - 54  55 - 64  65 - 74  75 - 84  85+  Race and Ethnicity                                                                                             | Number 978 756 682 797 1,338 2,422 1,522 1,898 1,677 1,057 925 405 Census 20 Number                           | Percent 6.8% 5.2% 4.7% 5.5% 9.3% 16.8% 10.5% 13.1% 11.6% 7.3% 6.4% 2.8% D10 Percent                                | \$30,219  Number 929 836 780 816 1,055 2,428 1,962 1,560 1,966 1,532 936 512 20 Number                           | Percent 6.1% 5.5% 5.1% 5.3% 6.9% 12.8% 10.2% 12.8% 10.0% 6.1% 3.3%  19 Percent                                      | \$34,872  Number  959  857  824  905  1,158  2,164  2,156  1,664  1,765  1,818  1,103  511  20  Number                                  | Percent 6.0% 5.4% 5.2% 5.7% 7.3% 13.6% 10.5% 11.1% 6.9% 3.2% Percent                                       |
| Per Capita Income  Population by Age  0 - 4 5 - 9 10 - 14 15 - 19 20 - 24 25 - 34 35 - 44 45 - 54 55 - 64 65 - 74 75 - 84 85+  Race and Ethnicity White Alone                                                                                            | Number 978 756 682 797 1,338 2,422 1,522 1,898 1,677 1,057 925 405 Census 20 Number 13,166                    | Percent 6.8% 5.2% 4.7% 5.5% 9.3% 16.8% 10.5% 13.1% 11.6% 7.3% 6.4% 2.8% D10 Percent 91.1%                          | \$30,219  Number 929 836 780 816 1,055 2,428 1,962 1,560 1,966 1,532 936 512 20 Number 13,578                    | Percent 6.1% 5.5% 5.1% 5.3% 6.9% 12.8% 10.2% 12.8% 10.0% 6.1% 3.3%  19 Percent 88.7%                                | \$34,872  Number  959  857  824  905  1,158  2,164  2,156  1,664  1,765  1,818  1,103  511  20  Number  13,846                          | Percent 6.0% 5.4% 5.2% 5.7% 7.3% 13.6% 10.5% 11.1% 6.9% 3.2% Percent 87.2%                                 |
| Per Capita Income  Population by Age  0 - 4 5 - 9 10 - 14 15 - 19 20 - 24 25 - 34 35 - 44 45 - 54 55 - 64 65 - 74 75 - 84 85+  Race and Ethnicity White Alone Black Alone                                                                                | Number 978 756 682 797 1,338 2,422 1,522 1,898 1,677 1,057 925 405 Census 20 Number 13,166 119                | Percent 6.8% 5.2% 4.7% 5.5% 9.3% 16.8% 10.5% 13.1% 11.6% 7.3% 6.4% 2.8%  Percent 91.1% 0.8%                        | \$30,219  Number 929 836 780 816 1,055 2,428 1,962 1,560 1,966 1,532 936 512 20  Number 13,578 166               | Percent 6.1% 5.5% 5.1% 5.3% 6.9% 15.9% 12.8% 10.2% 12.8% 10.0% 6.1% 3.3%  19 Percent 88.7% 1.1%                     | \$34,872  Number  959  857  824  905  1,158  2,164  2,156  1,664  1,765  1,818  1,103  511  200  Number  13,846  200                    | Percent 6.0% 5.4% 5.2% 5.7% 7.3% 13.6% 10.5% 11.1% 6.9% 3.2% Percent 87.2% 1.3%                            |
| Per Capita Income  Population by Age  0 - 4 5 - 9 10 - 14 15 - 19 20 - 24 25 - 34 35 - 44 45 - 54 55 - 64 65 - 74 75 - 84 85+  Race and Ethnicity White Alone Black Alone American Indian Alone                                                          | Number 978 756 682 797 1,338 2,422 1,522 1,898 1,677 1,057 925 405 Census 20 Number 13,166 119 465            | Percent 6.8% 5.2% 4.7% 5.5% 9.3% 16.8% 10.5% 13.1% 11.6% 7.3% 6.4% 2.8% D10 Percent 91.1% 0.8% 3.2%                | \$30,219  Number 929 836 780 816 1,055 2,428 1,962 1,560 1,966 1,532 936 512 20  Number 13,578 166 621           | Percent 6.1% 5.5% 5.1% 5.3% 6.9% 15.9% 12.8% 10.2% 12.8% 10.0% 6.1% 3.3%  19 Percent 88.7% 1.1% 4.1%                | \$34,872  Number  959  857  824  905  1,158  2,164  2,156  1,664  1,765  1,818  1,103  511  200  Number  13,846  200  733               | Percent 6.0% 5.4% 5.2% 5.7% 7.3% 13.6% 10.5% 11.1% 6.9% 3.2% Percent 87.2% 1.3% 4.6%                       |
| Per Capita Income  Population by Age  0 - 4 5 - 9 10 - 14 15 - 19 20 - 24 25 - 34 35 - 44 45 - 54 55 - 64 65 - 74 75 - 84 85+  Race and Ethnicity White Alone Black Alone American Indian Alone Asian Alone                                              | Number 978 756 682 797 1,338 2,422 1,522 1,898 1,677 1,057 925 405 Census 20 Number 13,166 119 465 110        | Percent 6.8% 5.2% 4.7% 5.5% 9.3% 16.8% 10.5% 13.1% 11.6% 7.3% 6.4% 2.8%  Percent 91.1% 0.8% 3.2% 0.8%              | \$30,219  Number 929 836 780 816 1,055 2,428 1,962 1,560 1,966 1,532 936 512 20 Number 13,578 166 621 121        | Percent 6.1% 5.5% 5.1% 5.3% 6.9% 15.9% 12.8% 10.2% 12.8% 10.0% 6.1% 3.3%  19 Percent 88.7% 1.1% 4.1% 0.8%           | \$34,872  Number  959  857  824  905  1,158  2,164  2,156  1,664  1,765  1,818  1,103  511  200  Number  13,846  200  733  127          | Percent 6.0% 5.4% 5.2% 5.7% 7.3% 13.6% 10.5% 11.1% 6.9% 3.2% Percent 87.2% 1.3% 4.6% 0.8%                  |
| Per Capita Income  Population by Age  0 - 4 5 - 9 10 - 14 15 - 19 20 - 24 25 - 34 35 - 44 45 - 54 55 - 64 65 - 74 75 - 84 85+  Race and Ethnicity White Alone Black Alone American Indian Alone Asian Alone Pacific Islander Alone                       | Number 978 756 682 797 1,338 2,422 1,522 1,898 1,677 1,057 925 405 Census 20 Number 13,166 119 465 110 13     | Percent 6.8% 5.2% 4.7% 5.5% 9.3% 16.8% 10.5% 13.1% 11.6% 7.3% 6.4% 2.8%  Percent 91.1% 0.8% 3.2% 0.8% 0.1%         | \$30,219  Number 929 836 780 816 1,055 2,428 1,962 1,560 1,966 1,532 936 512 20  Number 13,578 166 621 121 22    | Percent 6.1% 5.5% 5.1% 5.3% 6.9% 15.9% 12.8% 10.2% 12.8% 10.0% 6.1% 3.3%  19 Percent 88.7% 1.1% 4.1% 0.8% 0.1%      | \$34,872  Number  959  857  824  905  1,158  2,164  2,156  1,664  1,765  1,818  1,103  511  200  Number  13,846  200  733  127  26      | Percent 6.0% 5.4% 5.2% 5.7% 7.3% 13.6% 13.6% 10.5% 11.1% 6.9% 3.2% Percent 87.2% 1.3% 4.6% 0.8% 0.2%       |
| Per Capita Income  Population by Age  0 - 4 5 - 9 10 - 14 15 - 19 20 - 24 25 - 34 35 - 44 45 - 54 55 - 64 65 - 74 75 - 84 85+  Race and Ethnicity White Alone Black Alone American Indian Alone Asian Alone Pacific Islander Alone Some Other Race Alone | Number 978 756 682 797 1,338 2,422 1,522 1,898 1,677 1,057 925 405 Census 20 Number 13,166 119 465 110 13 186 | Percent 6.8% 5.2% 4.7% 5.5% 9.3% 16.8% 10.5% 13.1% 11.6% 7.3% 6.4% 2.8% D10 Percent 91.1% 0.8% 3.2% 0.8% 0.1% 1.3% | \$30,219  Number 929 836 780 816 1,055 2,428 1,962 1,560 1,966 1,532 936 512 20 Number 13,578 166 621 121 22 261 | Percent 6.1% 5.5% 5.1% 5.3% 6.9% 15.9% 12.8% 10.2% 12.8% 10.0% 6.1% 3.3%  19 Percent 88.7% 1.1% 4.1% 0.8% 0.1% 1.7% | \$34,872  Number  959  857  824  905  1,158  2,164  2,156  1,664  1,765  1,818  1,103  511  200  Number  13,846  200  733  127  26  301 | Percent 6.0% 5.4% 5.2% 5.7% 7.3% 13.6% 13.6% 10.5% 11.1% 6.9% 3.2%  Percent 87.2% 1.3% 4.6% 0.8% 0.2% 1.9% |
| Per Capita Income  Population by Age  0 - 4 5 - 9 10 - 14 15 - 19 20 - 24 25 - 34 35 - 44 45 - 54 55 - 64 65 - 74 75 - 84 85+  Race and Ethnicity White Alone Black Alone American Indian Alone Asian Alone Pacific Islander Alone                       | Number 978 756 682 797 1,338 2,422 1,522 1,898 1,677 1,057 925 405 Census 20 Number 13,166 119 465 110 13     | Percent 6.8% 5.2% 4.7% 5.5% 9.3% 16.8% 10.5% 13.1% 11.6% 7.3% 6.4% 2.8%  Percent 91.1% 0.8% 3.2% 0.8% 0.1%         | \$30,219  Number 929 836 780 816 1,055 2,428 1,962 1,560 1,966 1,532 936 512 20  Number 13,578 166 621 121 22    | Percent 6.1% 5.5% 5.1% 5.3% 6.9% 15.9% 12.8% 10.2% 12.8% 10.0% 6.1% 3.3%  19 Percent 88.7% 1.1% 4.1% 0.8% 0.1%      | \$34,872  Number  959  857  824  905  1,158  2,164  2,156  1,664  1,765  1,818  1,103  511  200  Number  13,846  200  733  127  26      | Percent 6.0% 5.4% 5.2% 5.7% 7.3% 13.6% 13.6% 10.5% 11.1% 6.9% 3.2% Percent 87.2% 1.3% 4.6% 0.8% 0.2%       |
| Per Capita Income  Population by Age  0 - 4 5 - 9 10 - 14 15 - 19 20 - 24 25 - 34 35 - 44 45 - 54 55 - 64 65 - 74 75 - 84 85+  Race and Ethnicity White Alone Black Alone American Indian Alone Asian Alone Pacific Islander Alone Some Other Race Alone | Number 978 756 682 797 1,338 2,422 1,522 1,898 1,677 1,057 925 405 Census 20 Number 13,166 119 465 110 13 186 | Percent 6.8% 5.2% 4.7% 5.5% 9.3% 16.8% 10.5% 13.1% 11.6% 7.3% 6.4% 2.8% D10 Percent 91.1% 0.8% 3.2% 0.8% 0.1% 1.3% | \$30,219  Number 929 836 780 816 1,055 2,428 1,962 1,560 1,966 1,532 936 512 20 Number 13,578 166 621 121 22 261 | Percent 6.1% 5.5% 5.1% 5.3% 6.9% 15.9% 12.8% 10.2% 12.8% 10.0% 6.1% 3.3%  19 Percent 88.7% 1.1% 4.1% 0.8% 0.1% 1.7% | \$34,872  Number  959  857  824  905  1,158  2,164  2,156  1,664  1,765  1,818  1,103  511  200  Number  13,846  200  733  127  26  301 | Percent 6.0% 5.4% 5.2% 5.7% 7.3% 13.6% 13.6% 10.5% 11.1% 6.9% 3.2%  Percent 87.2% 1.3% 4.6% 0.8% 0.2% 1.9% |