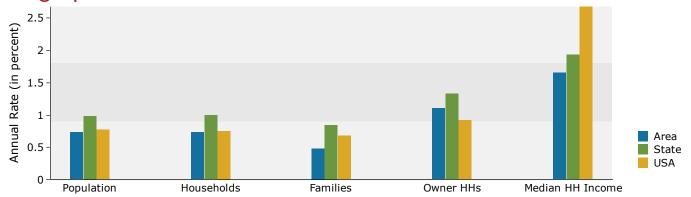

## Demographics - 1 Mile Radius

| Summary                                                                                                                                                                                                                                                  | Cor                                                                                                           | nsus 2010                                                                                                          |                                                                                                                  | 2019                                                                                                                |                                                                                                                                         | 2024                                                                                                       |
|----------------------------------------------------------------------------------------------------------------------------------------------------------------------------------------------------------------------------------------------------------|---------------------------------------------------------------------------------------------------------------|--------------------------------------------------------------------------------------------------------------------|------------------------------------------------------------------------------------------------------------------|---------------------------------------------------------------------------------------------------------------------|-----------------------------------------------------------------------------------------------------------------------------------------|------------------------------------------------------------------------------------------------------------|
| Population                                                                                                                                                                                                                                               | Cei                                                                                                           | 14,457                                                                                                             |                                                                                                                  | 15,313                                                                                                              |                                                                                                                                         | 15,885                                                                                                     |
| Households                                                                                                                                                                                                                                               |                                                                                                               | 6,602                                                                                                              |                                                                                                                  | 6,965                                                                                                               |                                                                                                                                         | 7,226                                                                                                      |
| Families                                                                                                                                                                                                                                                 |                                                                                                               | 3,521                                                                                                              |                                                                                                                  | 3,574                                                                                                               |                                                                                                                                         | 3,660                                                                                                      |
| Average Household Size                                                                                                                                                                                                                                   |                                                                                                               | 2.14                                                                                                               |                                                                                                                  | 2.15                                                                                                                |                                                                                                                                         | 2.15                                                                                                       |
| Owner Occupied Housing Units                                                                                                                                                                                                                             |                                                                                                               | 4,019                                                                                                              |                                                                                                                  | 3,995                                                                                                               |                                                                                                                                         | 4,221                                                                                                      |
| Renter Occupied Housing Units                                                                                                                                                                                                                            |                                                                                                               | 2,583                                                                                                              |                                                                                                                  | 2,970                                                                                                               |                                                                                                                                         | 3,006                                                                                                      |
| Median Age                                                                                                                                                                                                                                               |                                                                                                               | 36.6                                                                                                               |                                                                                                                  | 38.7                                                                                                                |                                                                                                                                         | 39.9                                                                                                       |
| Trends: 2019 - 2024 Annual Rate                                                                                                                                                                                                                          |                                                                                                               | Area                                                                                                               |                                                                                                                  | State                                                                                                               |                                                                                                                                         | National                                                                                                   |
| Population                                                                                                                                                                                                                                               |                                                                                                               | 0.74%                                                                                                              |                                                                                                                  | 0.99%                                                                                                               |                                                                                                                                         | 0.77%                                                                                                      |
| Households                                                                                                                                                                                                                                               |                                                                                                               | 0.74%                                                                                                              |                                                                                                                  | 1.00%                                                                                                               |                                                                                                                                         | 0.75%                                                                                                      |
| Families                                                                                                                                                                                                                                                 |                                                                                                               | 0.48%                                                                                                              |                                                                                                                  | 0.85%                                                                                                               |                                                                                                                                         | 0.68%                                                                                                      |
| Owner HHs                                                                                                                                                                                                                                                |                                                                                                               | 1.11%                                                                                                              |                                                                                                                  | 1.33%                                                                                                               |                                                                                                                                         | 0.92%                                                                                                      |
| Median Household Income                                                                                                                                                                                                                                  |                                                                                                               | 1.66%                                                                                                              |                                                                                                                  | 1.94%                                                                                                               |                                                                                                                                         | 2.70%                                                                                                      |
| riedian riodsenoid income                                                                                                                                                                                                                                |                                                                                                               | 1.00 /0                                                                                                            | 20                                                                                                               |                                                                                                                     | 20                                                                                                                                      | 2.7070                                                                                                     |
| Households by Income                                                                                                                                                                                                                                     |                                                                                                               |                                                                                                                    | Number                                                                                                           | Percent                                                                                                             | Number                                                                                                                                  | Percent                                                                                                    |
| <\$15,000                                                                                                                                                                                                                                                |                                                                                                               |                                                                                                                    | 737                                                                                                              | 10.6%                                                                                                               | 579                                                                                                                                     | 8.0%                                                                                                       |
| \$15,000 - \$24,999                                                                                                                                                                                                                                      |                                                                                                               |                                                                                                                    | 713                                                                                                              | 10.2%                                                                                                               | 656                                                                                                                                     | 9.1%                                                                                                       |
| \$25,000 - \$34,999                                                                                                                                                                                                                                      |                                                                                                               |                                                                                                                    | 929                                                                                                              | 13.3%                                                                                                               | 910                                                                                                                                     | 12.6%                                                                                                      |
| \$35,000 - \$49,999                                                                                                                                                                                                                                      |                                                                                                               |                                                                                                                    | 987                                                                                                              | 14.2%                                                                                                               | 941                                                                                                                                     | 13.0%                                                                                                      |
| \$50,000 - \$74,999                                                                                                                                                                                                                                      |                                                                                                               |                                                                                                                    | 1,653                                                                                                            | 23.7%                                                                                                               | 1,708                                                                                                                                   | 23.6%                                                                                                      |
| \$75,000 - \$99,999                                                                                                                                                                                                                                      |                                                                                                               |                                                                                                                    | 695                                                                                                              | 10.0%                                                                                                               | 833                                                                                                                                     | 11.5%                                                                                                      |
| \$100,000 - \$149,999                                                                                                                                                                                                                                    |                                                                                                               |                                                                                                                    | 847                                                                                                              | 12.2%                                                                                                               | 1,036                                                                                                                                   | 14.3%                                                                                                      |
| \$150,000 - \$199,999                                                                                                                                                                                                                                    |                                                                                                               |                                                                                                                    | 196                                                                                                              | 2.8%                                                                                                                | 288                                                                                                                                     | 4.0%                                                                                                       |
| \$200,000+                                                                                                                                                                                                                                               |                                                                                                               |                                                                                                                    | 208                                                                                                              | 3.0%                                                                                                                | 275                                                                                                                                     | 3.8%                                                                                                       |
| 1                                                                                                                                                                                                                                                        |                                                                                                               |                                                                                                                    |                                                                                                                  |                                                                                                                     |                                                                                                                                         |                                                                                                            |
| Median Household Income                                                                                                                                                                                                                                  |                                                                                                               |                                                                                                                    | \$51,097                                                                                                         |                                                                                                                     | \$55,468                                                                                                                                |                                                                                                            |
|                                                                                                                                                                                                                                                          |                                                                                                               |                                                                                                                    |                                                                                                                  |                                                                                                                     |                                                                                                                                         |                                                                                                            |
| Average Household Income                                                                                                                                                                                                                                 |                                                                                                               |                                                                                                                    | \$65,930                                                                                                         |                                                                                                                     | \$76,084                                                                                                                                |                                                                                                            |
| Average Household Income<br>Per Capita Income                                                                                                                                                                                                            |                                                                                                               |                                                                                                                    | \$65,930<br>\$30,219                                                                                             |                                                                                                                     | \$76,084<br>\$34,872                                                                                                                    |                                                                                                            |
| _                                                                                                                                                                                                                                                        | Census 20                                                                                                     | )10                                                                                                                |                                                                                                                  | 19                                                                                                                  | \$34,872                                                                                                                                | ) <b>24</b>                                                                                                |
| _                                                                                                                                                                                                                                                        | <b>Census 20</b><br>Number                                                                                    | <b>)10</b><br>Percent                                                                                              | \$30,219                                                                                                         | <b>19</b> Percent                                                                                                   | \$34,872                                                                                                                                | Percent                                                                                                    |
| Per Capita Income                                                                                                                                                                                                                                        | Number<br>978                                                                                                 |                                                                                                                    | \$30,219<br><b>20</b>                                                                                            | Percent<br>6.1%                                                                                                     | \$34,872<br><b>20</b>                                                                                                                   |                                                                                                            |
| Per Capita Income  Population by Age                                                                                                                                                                                                                     | Number                                                                                                        | Percent                                                                                                            | \$30,219<br><b>20</b><br>Number                                                                                  | Percent                                                                                                             | \$34,872<br><b>20</b><br>Number                                                                                                         | Percent                                                                                                    |
| Per Capita Income  Population by Age 0 - 4                                                                                                                                                                                                               | Number<br>978                                                                                                 | Percent<br>6.8%<br>5.2%<br>4.7%                                                                                    | \$30,219<br><b>20</b><br>Number<br>929                                                                           | Percent<br>6.1%                                                                                                     | \$34,872<br><b>20</b><br>Number<br>959                                                                                                  | Percent<br>6.0%                                                                                            |
| Per Capita Income  Population by Age 0 - 4 5 - 9 10 - 14 15 - 19                                                                                                                                                                                         | Number<br>978<br>756<br>682<br>797                                                                            | Percent<br>6.8%<br>5.2%<br>4.7%<br>5.5%                                                                            | \$30,219  20  Number  929  836  780  816                                                                         | Percent<br>6.1%<br>5.5%<br>5.1%<br>5.3%                                                                             | \$34,872  20  Number  959  857  824  905                                                                                                | Percent<br>6.0%<br>5.4%<br>5.2%<br>5.7%                                                                    |
| Per Capita Income  Population by Age 0 - 4 5 - 9 10 - 14 15 - 19 20 - 24                                                                                                                                                                                 | Number<br>978<br>756<br>682<br>797<br>1,338                                                                   | Percent<br>6.8%<br>5.2%<br>4.7%<br>5.5%<br>9.3%                                                                    | \$30,219  20  Number 929 836 780 816 1,055                                                                       | Percent<br>6.1%<br>5.5%<br>5.1%<br>5.3%<br>6.9%                                                                     | \$34,872  20  Number  959  857  824  905  1,158                                                                                         | Percent<br>6.0%<br>5.4%<br>5.2%<br>5.7%<br>7.3%                                                            |
| Per Capita Income  Population by Age 0 - 4 5 - 9 10 - 14 15 - 19 20 - 24 25 - 34                                                                                                                                                                         | Number<br>978<br>756<br>682<br>797<br>1,338<br>2,422                                                          | Percent<br>6.8%<br>5.2%<br>4.7%<br>5.5%                                                                            | \$30,219  Number  929  836  780  816  1,055  2,428                                                               | Percent 6.1% 5.5% 5.1% 5.3% 6.9% 15.9%                                                                              | \$34,872  Number  959  857  824  905  1,158  2,164                                                                                      | Percent<br>6.0%<br>5.4%<br>5.2%<br>5.7%                                                                    |
| Per Capita Income  Population by Age  0 - 4  5 - 9  10 - 14  15 - 19  20 - 24  25 - 34  35 - 44                                                                                                                                                          | Number<br>978<br>756<br>682<br>797<br>1,338<br>2,422<br>1,522                                                 | Percent 6.8% 5.2% 4.7% 5.5% 9.3% 16.8% 10.5%                                                                       | \$30,219  Number  929  836  780  816  1,055  2,428  1,962                                                        | Percent<br>6.1%<br>5.5%<br>5.1%<br>5.3%<br>6.9%                                                                     | \$34,872  20  Number  959  857  824  905  1,158                                                                                         | Percent<br>6.0%<br>5.4%<br>5.2%<br>5.7%<br>7.3%                                                            |
| Per Capita Income  Population by Age  0 - 4  5 - 9  10 - 14  15 - 19  20 - 24  25 - 34  35 - 44  45 - 54                                                                                                                                                 | Number<br>978<br>756<br>682<br>797<br>1,338<br>2,422<br>1,522<br>1,898                                        | Percent 6.8% 5.2% 4.7% 5.5% 9.3% 16.8%                                                                             | \$30,219  Number 929 836 780 816 1,055 2,428 1,962 1,560                                                         | Percent 6.1% 5.5% 5.1% 5.3% 6.9% 15.9%                                                                              | \$34,872  Number  959  857  824  905  1,158  2,164  2,156  1,664                                                                        | Percent<br>6.0%<br>5.4%<br>5.2%<br>5.7%<br>7.3%<br>13.6%                                                   |
| Per Capita Income  Population by Age  0 - 4  5 - 9  10 - 14  15 - 19  20 - 24  25 - 34  35 - 44                                                                                                                                                          | Number<br>978<br>756<br>682<br>797<br>1,338<br>2,422<br>1,522                                                 | Percent 6.8% 5.2% 4.7% 5.5% 9.3% 16.8% 10.5%                                                                       | \$30,219  Number  929  836  780  816  1,055  2,428  1,962                                                        | Percent 6.1% 5.5% 5.1% 5.3% 6.9% 15.9% 12.8%                                                                        | \$34,872  Number  959  857  824  905  1,158  2,164  2,156                                                                               | Percent 6.0% 5.4% 5.2% 5.7% 7.3% 13.6% 13.6%                                                               |
| Per Capita Income  Population by Age  0 - 4 5 - 9 10 - 14 15 - 19 20 - 24 25 - 34 35 - 44 45 - 54 55 - 64 65 - 74                                                                                                                                        | Number<br>978<br>756<br>682<br>797<br>1,338<br>2,422<br>1,522<br>1,898                                        | Percent 6.8% 5.2% 4.7% 5.5% 9.3% 16.8% 10.5% 13.1%                                                                 | \$30,219  Number 929 836 780 816 1,055 2,428 1,962 1,560                                                         | Percent 6.1% 5.5% 5.1% 5.3% 6.9% 15.9% 12.8% 10.2%                                                                  | \$34,872  Number  959  857  824  905  1,158  2,164  2,156  1,664                                                                        | Percent 6.0% 5.4% 5.2% 5.7% 7.3% 13.6% 10.5% 11.1% 11.4%                                                   |
| Per Capita Income  Population by Age  0 - 4  5 - 9  10 - 14  15 - 19  20 - 24  25 - 34  35 - 44  45 - 54  55 - 64                                                                                                                                        | Number<br>978<br>756<br>682<br>797<br>1,338<br>2,422<br>1,522<br>1,898<br>1,677                               | Percent 6.8% 5.2% 4.7% 5.5% 9.3% 16.8% 10.5% 13.1% 11.6%                                                           | \$30,219  Number 929 836 780 816 1,055 2,428 1,962 1,560 1,966                                                   | Percent 6.1% 5.5% 5.1% 5.3% 6.9% 15.9% 12.8% 10.2% 12.8%                                                            | \$34,872  Number  959  857  824  905  1,158  2,164  2,156  1,664  1,765                                                                 | Percent 6.0% 5.4% 5.2% 5.7% 7.3% 13.6% 10.5% 11.1%                                                         |
| Per Capita Income  Population by Age  0 - 4 5 - 9 10 - 14 15 - 19 20 - 24 25 - 34 35 - 44 45 - 54 55 - 64 65 - 74                                                                                                                                        | Number<br>978<br>756<br>682<br>797<br>1,338<br>2,422<br>1,522<br>1,898<br>1,677<br>1,057<br>925<br>405        | Percent 6.8% 5.2% 4.7% 5.5% 9.3% 16.8% 10.5% 13.1% 11.6% 7.3% 6.4% 2.8%                                            | \$30,219  Number 929 836 780 816 1,055 2,428 1,962 1,560 1,966 1,532 936 512                                     | Percent 6.1% 5.5% 5.1% 5.3% 6.9% 12.8% 10.2% 12.8% 10.0% 6.1% 3.3%                                                  | \$34,872  Number  959  857  824  905  1,158  2,164  2,156  1,664  1,765  1,818  1,103  511                                              | Percent 6.0% 5.4% 5.2% 5.7% 7.3% 13.6% 10.5% 11.1% 11.4% 6.9% 3.2%                                         |
| Per Capita Income  Population by Age  0 - 4 5 - 9 10 - 14 15 - 19 20 - 24 25 - 34 35 - 44 45 - 54 55 - 64 65 - 74 75 - 84 85+                                                                                                                            | Number 978 756 682 797 1,338 2,422 1,522 1,898 1,677 1,057 925 405 Census 20                                  | Percent 6.8% 5.2% 4.7% 5.5% 9.3% 16.8% 10.5% 13.1% 11.6% 7.3% 6.4% 2.8%                                            | \$30,219  Number 929 836 780 816 1,055 2,428 1,962 1,560 1,966 1,532 936 512                                     | Percent 6.1% 5.5% 5.1% 5.3% 6.9% 12.8% 10.2% 12.8% 10.0% 6.1% 3.3%                                                  | \$34,872  Number  959  857  824  905  1,158  2,164  2,156  1,664  1,765  1,818  1,103  511                                              | Percent 6.0% 5.4% 5.2% 5.7% 7.3% 13.6% 10.5% 11.1% 6.9% 3.2%                                               |
| Per Capita Income  Population by Age  0 - 4  5 - 9  10 - 14  15 - 19  20 - 24  25 - 34  35 - 44  45 - 54  55 - 64  65 - 74  75 - 84  85+  Race and Ethnicity                                                                                             | Number 978 756 682 797 1,338 2,422 1,522 1,898 1,677 1,057 925 405 Census 20 Number                           | Percent 6.8% 5.2% 4.7% 5.5% 9.3% 16.8% 10.5% 13.1% 11.6% 7.3% 6.4% 2.8% D10 Percent                                | \$30,219  Number 929 836 780 816 1,055 2,428 1,962 1,560 1,966 1,532 936 512 20 Number                           | Percent 6.1% 5.5% 5.1% 5.3% 6.9% 12.8% 10.2% 12.8% 10.0% 6.1% 3.3%  19 Percent                                      | \$34,872  Number  959  857  824  905  1,158  2,164  2,156  1,664  1,765  1,818  1,103  511  20  Number                                  | Percent 6.0% 5.4% 5.2% 5.7% 7.3% 13.6% 10.5% 11.1% 6.9% 3.2% Percent                                       |
| Per Capita Income  Population by Age  0 - 4 5 - 9 10 - 14 15 - 19 20 - 24 25 - 34 35 - 44 45 - 54 55 - 64 65 - 74 75 - 84 85+  Race and Ethnicity White Alone                                                                                            | Number 978 756 682 797 1,338 2,422 1,522 1,898 1,677 1,057 925 405 Census 20 Number 13,166                    | Percent 6.8% 5.2% 4.7% 5.5% 9.3% 16.8% 10.5% 13.1% 11.6% 7.3% 6.4% 2.8% D10 Percent 91.1%                          | \$30,219  Number 929 836 780 816 1,055 2,428 1,962 1,560 1,966 1,532 936 512 20 Number 13,578                    | Percent 6.1% 5.5% 5.1% 5.3% 6.9% 12.8% 10.2% 12.8% 10.0% 6.1% 3.3%  19 Percent 88.7%                                | \$34,872  Number  959  857  824  905  1,158  2,164  2,156  1,664  1,765  1,818  1,103  511  20  Number  13,846                          | Percent 6.0% 5.4% 5.2% 5.7% 7.3% 13.6% 10.5% 11.1% 6.9% 3.2% Percent 87.2%                                 |
| Per Capita Income  Population by Age  0 - 4 5 - 9 10 - 14 15 - 19 20 - 24 25 - 34 35 - 44 45 - 54 55 - 64 65 - 74 75 - 84 85+  Race and Ethnicity White Alone Black Alone                                                                                | Number 978 756 682 797 1,338 2,422 1,522 1,898 1,677 1,057 925 405 Census 20 Number 13,166 119                | Percent 6.8% 5.2% 4.7% 5.5% 9.3% 16.8% 10.5% 13.1% 11.6% 7.3% 6.4% 2.8%  Percent 91.1% 0.8%                        | \$30,219  Number 929 836 780 816 1,055 2,428 1,962 1,560 1,966 1,532 936 512 20  Number 13,578 166               | Percent 6.1% 5.5% 5.1% 5.3% 6.9% 15.9% 12.8% 10.2% 12.8% 10.0% 6.1% 3.3%  19 Percent 88.7% 1.1%                     | \$34,872  Number  959  857  824  905  1,158  2,164  2,156  1,664  1,765  1,818  1,103  511  200  Number  13,846  200                    | Percent 6.0% 5.4% 5.2% 5.7% 7.3% 13.6% 10.5% 11.1% 6.9% 3.2% Percent 87.2% 1.3%                            |
| Per Capita Income  Population by Age  0 - 4 5 - 9 10 - 14 15 - 19 20 - 24 25 - 34 35 - 44 45 - 54 55 - 64 65 - 74 75 - 84 85+  Race and Ethnicity White Alone Black Alone American Indian Alone                                                          | Number 978 756 682 797 1,338 2,422 1,522 1,898 1,677 1,057 925 405 Census 20 Number 13,166 119 465            | Percent 6.8% 5.2% 4.7% 5.5% 9.3% 16.8% 10.5% 13.1% 11.6% 7.3% 6.4% 2.8% D10 Percent 91.1% 0.8% 3.2%                | \$30,219  Number 929 836 780 816 1,055 2,428 1,962 1,560 1,966 1,532 936 512 20  Number 13,578 166 621           | Percent 6.1% 5.5% 5.1% 5.3% 6.9% 15.9% 12.8% 10.2% 12.8% 10.0% 6.1% 3.3%  19 Percent 88.7% 1.1% 4.1%                | \$34,872  Number  959  857  824  905  1,158  2,164  2,156  1,664  1,765  1,818  1,103  511  200  Number  13,846  200  733               | Percent 6.0% 5.4% 5.2% 5.7% 7.3% 13.6% 10.5% 11.1% 6.9% 3.2% Percent 87.2% 1.3% 4.6%                       |
| Per Capita Income  Population by Age  0 - 4 5 - 9 10 - 14 15 - 19 20 - 24 25 - 34 35 - 44 45 - 54 55 - 64 65 - 74 75 - 84 85+  Race and Ethnicity White Alone Black Alone American Indian Alone Asian Alone                                              | Number 978 756 682 797 1,338 2,422 1,522 1,898 1,677 1,057 925 405 Census 20 Number 13,166 119 465 110        | Percent 6.8% 5.2% 4.7% 5.5% 9.3% 16.8% 10.5% 13.1% 11.6% 7.3% 6.4% 2.8%  Percent 91.1% 0.8% 3.2% 0.8%              | \$30,219  Number 929 836 780 816 1,055 2,428 1,962 1,560 1,966 1,532 936 512 20 Number 13,578 166 621 121        | Percent 6.1% 5.5% 5.1% 5.3% 6.9% 15.9% 12.8% 10.2% 12.8% 10.0% 6.1% 3.3%  19 Percent 88.7% 1.1% 4.1% 0.8%           | \$34,872  Number  959  857  824  905  1,158  2,164  2,156  1,664  1,765  1,818  1,103  511  200  Number  13,846  200  733  127          | Percent 6.0% 5.4% 5.2% 5.7% 7.3% 13.6% 10.5% 11.1% 6.9% 3.2% Percent 87.2% 1.3% 4.6% 0.8%                  |
| Per Capita Income  Population by Age  0 - 4 5 - 9 10 - 14 15 - 19 20 - 24 25 - 34 35 - 44 45 - 54 55 - 64 65 - 74 75 - 84 85+  Race and Ethnicity White Alone Black Alone American Indian Alone Asian Alone Pacific Islander Alone                       | Number 978 756 682 797 1,338 2,422 1,522 1,898 1,677 1,057 925 405 Census 20 Number 13,166 119 465 110 13     | Percent 6.8% 5.2% 4.7% 5.5% 9.3% 16.8% 10.5% 13.1% 11.6% 7.3% 6.4% 2.8%  Percent 91.1% 0.8% 3.2% 0.8% 0.1%         | \$30,219  Number 929 836 780 816 1,055 2,428 1,962 1,560 1,966 1,532 936 512 20  Number 13,578 166 621 121 22    | Percent 6.1% 5.5% 5.1% 5.3% 6.9% 15.9% 12.8% 10.2% 12.8% 10.0% 6.1% 3.3%  19 Percent 88.7% 1.1% 4.1% 0.8% 0.1%      | \$34,872  Number  959  857  824  905  1,158  2,164  2,156  1,664  1,765  1,818  1,103  511  200  Number  13,846  200  733  127  26      | Percent 6.0% 5.4% 5.2% 5.7% 7.3% 13.6% 13.6% 10.5% 11.1% 6.9% 3.2% Percent 87.2% 1.3% 4.6% 0.8% 0.2%       |
| Per Capita Income  Population by Age  0 - 4 5 - 9 10 - 14 15 - 19 20 - 24 25 - 34 35 - 44 45 - 54 55 - 64 65 - 74 75 - 84 85+  Race and Ethnicity White Alone Black Alone American Indian Alone Asian Alone Pacific Islander Alone Some Other Race Alone | Number 978 756 682 797 1,338 2,422 1,522 1,898 1,677 1,057 925 405 Census 20 Number 13,166 119 465 110 13 186 | Percent 6.8% 5.2% 4.7% 5.5% 9.3% 16.8% 10.5% 13.1% 11.6% 7.3% 6.4% 2.8% D10 Percent 91.1% 0.8% 3.2% 0.8% 0.1% 1.3% | \$30,219  Number 929 836 780 816 1,055 2,428 1,962 1,560 1,966 1,532 936 512 20 Number 13,578 166 621 121 22 261 | Percent 6.1% 5.5% 5.1% 5.3% 6.9% 15.9% 12.8% 10.2% 12.8% 10.0% 6.1% 3.3%  19 Percent 88.7% 1.1% 4.1% 0.8% 0.1% 1.7% | \$34,872  Number  959  857  824  905  1,158  2,164  2,156  1,664  1,765  1,818  1,103  511  200  Number  13,846  200  733  127  26  301 | Percent 6.0% 5.4% 5.2% 5.7% 7.3% 13.6% 13.6% 10.5% 11.1% 6.9% 3.2%  Percent 87.2% 1.3% 4.6% 0.8% 0.2% 1.9% |
| Per Capita Income  Population by Age  0 - 4 5 - 9 10 - 14 15 - 19 20 - 24 25 - 34 35 - 44 45 - 54 55 - 64 65 - 74 75 - 84 85+  Race and Ethnicity White Alone Black Alone American Indian Alone Asian Alone Pacific Islander Alone                       | Number 978 756 682 797 1,338 2,422 1,522 1,898 1,677 1,057 925 405 Census 20 Number 13,166 119 465 110 13     | Percent 6.8% 5.2% 4.7% 5.5% 9.3% 16.8% 10.5% 13.1% 11.6% 7.3% 6.4% 2.8%  Percent 91.1% 0.8% 3.2% 0.8% 0.1%         | \$30,219  Number 929 836 780 816 1,055 2,428 1,962 1,560 1,966 1,532 936 512 20  Number 13,578 166 621 121 22    | Percent 6.1% 5.5% 5.1% 5.3% 6.9% 15.9% 12.8% 10.2% 12.8% 10.0% 6.1% 3.3%  19 Percent 88.7% 1.1% 4.1% 0.8% 0.1%      | \$34,872  Number  959  857  824  905  1,158  2,164  2,156  1,664  1,765  1,818  1,103  511  200  Number  13,846  200  733  127  26      | Percent 6.0% 5.4% 5.2% 5.7% 7.3% 13.6% 13.6% 10.5% 11.1% 6.9% 3.2% Percent 87.2% 1.3% 4.6% 0.8% 0.2%       |
| Per Capita Income  Population by Age  0 - 4 5 - 9 10 - 14 15 - 19 20 - 24 25 - 34 35 - 44 45 - 54 55 - 64 65 - 74 75 - 84 85+  Race and Ethnicity White Alone Black Alone American Indian Alone Asian Alone Pacific Islander Alone Some Other Race Alone | Number 978 756 682 797 1,338 2,422 1,522 1,898 1,677 1,057 925 405 Census 20 Number 13,166 119 465 110 13 186 | Percent 6.8% 5.2% 4.7% 5.5% 9.3% 16.8% 10.5% 13.1% 11.6% 7.3% 6.4% 2.8% D10 Percent 91.1% 0.8% 3.2% 0.8% 0.1% 1.3% | \$30,219  Number 929 836 780 816 1,055 2,428 1,962 1,560 1,966 1,532 936 512 20 Number 13,578 166 621 121 22 261 | Percent 6.1% 5.5% 5.1% 5.3% 6.9% 15.9% 12.8% 10.2% 12.8% 10.0% 6.1% 3.3%  19 Percent 88.7% 1.1% 4.1% 0.8% 0.1% 1.7% | \$34,872  Number  959  857  824  905  1,158  2,164  2,156  1,664  1,765  1,818  1,103  511  200  Number  13,846  200  733  127  26  301 | Percent 6.0% 5.4% 5.2% 5.7% 7.3% 13.6% 13.6% 10.5% 11.1% 6.9% 3.2%  Percent 87.2% 1.3% 4.6% 0.8% 0.2% 1.9% |

### Trends 2019-2024