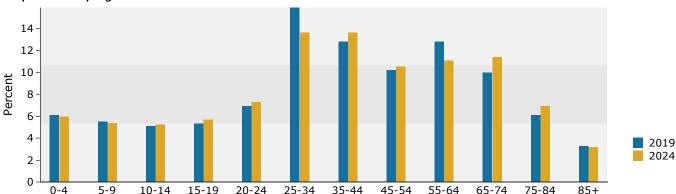

### Population by Age

## Demographics - 1 Mile Radius

| Summary                                                                                                                                                                                                                                                  | Cor                                                                                                           | nsus 2010                                                                                                          |                                                                                                                  | 2019                                                                                                                |                                                                                                                                         | 2024                                                                                                       |
|----------------------------------------------------------------------------------------------------------------------------------------------------------------------------------------------------------------------------------------------------------|---------------------------------------------------------------------------------------------------------------|--------------------------------------------------------------------------------------------------------------------|------------------------------------------------------------------------------------------------------------------|---------------------------------------------------------------------------------------------------------------------|-----------------------------------------------------------------------------------------------------------------------------------------|------------------------------------------------------------------------------------------------------------|
| Population                                                                                                                                                                                                                                               | Cei                                                                                                           | 14,457                                                                                                             |                                                                                                                  | 15,313                                                                                                              |                                                                                                                                         | 15,885                                                                                                     |
| Households                                                                                                                                                                                                                                               |                                                                                                               | 6,602                                                                                                              |                                                                                                                  | 6,965                                                                                                               |                                                                                                                                         | 7,226                                                                                                      |
| Families                                                                                                                                                                                                                                                 |                                                                                                               | 3,521                                                                                                              |                                                                                                                  | 3,574                                                                                                               |                                                                                                                                         | 3,660                                                                                                      |
| Average Household Size                                                                                                                                                                                                                                   |                                                                                                               | 2.14                                                                                                               |                                                                                                                  | 2.15                                                                                                                |                                                                                                                                         | 2.15                                                                                                       |
| Owner Occupied Housing Units                                                                                                                                                                                                                             |                                                                                                               | 4,019                                                                                                              |                                                                                                                  | 3,995                                                                                                               |                                                                                                                                         | 4,221                                                                                                      |
| Renter Occupied Housing Units                                                                                                                                                                                                                            |                                                                                                               | 2,583                                                                                                              |                                                                                                                  | 2,970                                                                                                               |                                                                                                                                         | 3,006                                                                                                      |
| Median Age                                                                                                                                                                                                                                               |                                                                                                               | 36.6                                                                                                               |                                                                                                                  | 38.7                                                                                                                |                                                                                                                                         | 39.9                                                                                                       |
| Trends: 2019 - 2024 Annual Rate                                                                                                                                                                                                                          |                                                                                                               | Area                                                                                                               |                                                                                                                  | State                                                                                                               |                                                                                                                                         | National                                                                                                   |
| Population                                                                                                                                                                                                                                               |                                                                                                               | 0.74%                                                                                                              |                                                                                                                  | 0.99%                                                                                                               |                                                                                                                                         | 0.77%                                                                                                      |
| Households                                                                                                                                                                                                                                               |                                                                                                               | 0.74%                                                                                                              |                                                                                                                  | 1.00%                                                                                                               |                                                                                                                                         | 0.75%                                                                                                      |
| Families                                                                                                                                                                                                                                                 |                                                                                                               | 0.48%                                                                                                              |                                                                                                                  | 0.85%                                                                                                               |                                                                                                                                         | 0.68%                                                                                                      |
| Owner HHs                                                                                                                                                                                                                                                |                                                                                                               | 1.11%                                                                                                              |                                                                                                                  | 1.33%                                                                                                               |                                                                                                                                         | 0.92%                                                                                                      |
| Median Household Income                                                                                                                                                                                                                                  |                                                                                                               | 1.66%                                                                                                              |                                                                                                                  | 1.94%                                                                                                               |                                                                                                                                         | 2.70%                                                                                                      |
| riedian riodsenoid income                                                                                                                                                                                                                                |                                                                                                               | 1.00 /0                                                                                                            | 20                                                                                                               |                                                                                                                     | 20                                                                                                                                      | 2.7070                                                                                                     |
| Households by Income                                                                                                                                                                                                                                     |                                                                                                               |                                                                                                                    | Number                                                                                                           | Percent                                                                                                             | Number                                                                                                                                  | Percent                                                                                                    |
| <\$15,000                                                                                                                                                                                                                                                |                                                                                                               |                                                                                                                    | 737                                                                                                              | 10.6%                                                                                                               | 579                                                                                                                                     | 8.0%                                                                                                       |
| \$15,000 - \$24,999                                                                                                                                                                                                                                      |                                                                                                               |                                                                                                                    | 713                                                                                                              | 10.2%                                                                                                               | 656                                                                                                                                     | 9.1%                                                                                                       |
| \$25,000 - \$34,999                                                                                                                                                                                                                                      |                                                                                                               |                                                                                                                    | 929                                                                                                              | 13.3%                                                                                                               | 910                                                                                                                                     | 12.6%                                                                                                      |
| \$35,000 - \$49,999                                                                                                                                                                                                                                      |                                                                                                               |                                                                                                                    | 987                                                                                                              | 14.2%                                                                                                               | 941                                                                                                                                     | 13.0%                                                                                                      |
| \$50,000 - \$74,999                                                                                                                                                                                                                                      |                                                                                                               |                                                                                                                    | 1,653                                                                                                            | 23.7%                                                                                                               | 1,708                                                                                                                                   | 23.6%                                                                                                      |
| \$75,000 - \$99,999                                                                                                                                                                                                                                      |                                                                                                               |                                                                                                                    | 695                                                                                                              | 10.0%                                                                                                               | 833                                                                                                                                     | 11.5%                                                                                                      |
| \$100,000 - \$149,999                                                                                                                                                                                                                                    |                                                                                                               |                                                                                                                    | 847                                                                                                              | 12.2%                                                                                                               | 1,036                                                                                                                                   | 14.3%                                                                                                      |
| \$150,000 - \$199,999                                                                                                                                                                                                                                    |                                                                                                               |                                                                                                                    | 196                                                                                                              | 2.8%                                                                                                                | 288                                                                                                                                     | 4.0%                                                                                                       |
| \$200,000+                                                                                                                                                                                                                                               |                                                                                                               |                                                                                                                    | 208                                                                                                              | 3.0%                                                                                                                | 275                                                                                                                                     | 3.8%                                                                                                       |
| 1                                                                                                                                                                                                                                                        |                                                                                                               |                                                                                                                    |                                                                                                                  |                                                                                                                     |                                                                                                                                         |                                                                                                            |
| Median Household Income                                                                                                                                                                                                                                  |                                                                                                               |                                                                                                                    | \$51,097                                                                                                         |                                                                                                                     | \$55,468                                                                                                                                |                                                                                                            |
|                                                                                                                                                                                                                                                          |                                                                                                               |                                                                                                                    |                                                                                                                  |                                                                                                                     |                                                                                                                                         |                                                                                                            |
| Average Household Income                                                                                                                                                                                                                                 |                                                                                                               |                                                                                                                    | \$65,930                                                                                                         |                                                                                                                     | \$76,084                                                                                                                                |                                                                                                            |
| Average Household Income<br>Per Capita Income                                                                                                                                                                                                            |                                                                                                               |                                                                                                                    | \$65,930<br>\$30,219                                                                                             |                                                                                                                     | \$76,084<br>\$34,872                                                                                                                    |                                                                                                            |
| _                                                                                                                                                                                                                                                        | Census 20                                                                                                     | )10                                                                                                                |                                                                                                                  | 19                                                                                                                  | \$34,872                                                                                                                                | ) <b>24</b>                                                                                                |
| _                                                                                                                                                                                                                                                        | <b>Census 20</b><br>Number                                                                                    | <b>)10</b><br>Percent                                                                                              | \$30,219                                                                                                         | <b>19</b> Percent                                                                                                   | \$34,872                                                                                                                                | Percent                                                                                                    |
| Per Capita Income                                                                                                                                                                                                                                        | Number<br>978                                                                                                 |                                                                                                                    | \$30,219<br><b>20</b>                                                                                            | Percent<br>6.1%                                                                                                     | \$34,872<br><b>20</b>                                                                                                                   |                                                                                                            |
| Per Capita Income  Population by Age                                                                                                                                                                                                                     | Number                                                                                                        | Percent                                                                                                            | \$30,219<br><b>20</b><br>Number                                                                                  | Percent                                                                                                             | \$34,872<br><b>20</b><br>Number                                                                                                         | Percent                                                                                                    |
| Per Capita Income  Population by Age 0 - 4                                                                                                                                                                                                               | Number<br>978                                                                                                 | Percent<br>6.8%<br>5.2%<br>4.7%                                                                                    | \$30,219<br><b>20</b><br>Number<br>929                                                                           | Percent<br>6.1%                                                                                                     | \$34,872<br><b>20</b><br>Number<br>959                                                                                                  | Percent<br>6.0%                                                                                            |
| Per Capita Income  Population by Age 0 - 4 5 - 9 10 - 14 15 - 19                                                                                                                                                                                         | Number<br>978<br>756<br>682<br>797                                                                            | Percent<br>6.8%<br>5.2%<br>4.7%<br>5.5%                                                                            | \$30,219  20  Number  929  836  780  816                                                                         | Percent<br>6.1%<br>5.5%<br>5.1%<br>5.3%                                                                             | \$34,872  20  Number  959  857  824  905                                                                                                | Percent<br>6.0%<br>5.4%<br>5.2%<br>5.7%                                                                    |
| Per Capita Income  Population by Age 0 - 4 5 - 9 10 - 14 15 - 19 20 - 24                                                                                                                                                                                 | Number<br>978<br>756<br>682<br>797<br>1,338                                                                   | Percent<br>6.8%<br>5.2%<br>4.7%<br>5.5%<br>9.3%                                                                    | \$30,219  20  Number 929 836 780 816 1,055                                                                       | Percent<br>6.1%<br>5.5%<br>5.1%<br>5.3%<br>6.9%                                                                     | \$34,872  20  Number  959  857  824  905  1,158                                                                                         | Percent<br>6.0%<br>5.4%<br>5.2%<br>5.7%<br>7.3%                                                            |
| Per Capita Income  Population by Age 0 - 4 5 - 9 10 - 14 15 - 19 20 - 24 25 - 34                                                                                                                                                                         | Number<br>978<br>756<br>682<br>797<br>1,338<br>2,422                                                          | Percent<br>6.8%<br>5.2%<br>4.7%<br>5.5%                                                                            | \$30,219  Number  929  836  780  816  1,055  2,428                                                               | Percent 6.1% 5.5% 5.1% 5.3% 6.9% 15.9%                                                                              | \$34,872  Number  959  857  824  905  1,158  2,164                                                                                      | Percent<br>6.0%<br>5.4%<br>5.2%<br>5.7%                                                                    |
| Per Capita Income  Population by Age  0 - 4  5 - 9  10 - 14  15 - 19  20 - 24  25 - 34  35 - 44                                                                                                                                                          | Number<br>978<br>756<br>682<br>797<br>1,338<br>2,422<br>1,522                                                 | Percent 6.8% 5.2% 4.7% 5.5% 9.3% 16.8% 10.5%                                                                       | \$30,219  Number  929  836  780  816  1,055  2,428  1,962                                                        | Percent<br>6.1%<br>5.5%<br>5.1%<br>5.3%<br>6.9%                                                                     | \$34,872  20  Number  959  857  824  905  1,158                                                                                         | Percent<br>6.0%<br>5.4%<br>5.2%<br>5.7%<br>7.3%                                                            |
| Per Capita Income  Population by Age  0 - 4  5 - 9  10 - 14  15 - 19  20 - 24  25 - 34  35 - 44  45 - 54                                                                                                                                                 | Number<br>978<br>756<br>682<br>797<br>1,338<br>2,422<br>1,522<br>1,898                                        | Percent 6.8% 5.2% 4.7% 5.5% 9.3% 16.8%                                                                             | \$30,219  Number 929 836 780 816 1,055 2,428 1,962 1,560                                                         | Percent 6.1% 5.5% 5.1% 5.3% 6.9% 15.9%                                                                              | \$34,872  Number  959  857  824  905  1,158  2,164  2,156  1,664                                                                        | Percent<br>6.0%<br>5.4%<br>5.2%<br>5.7%<br>7.3%<br>13.6%                                                   |
| Per Capita Income  Population by Age  0 - 4  5 - 9  10 - 14  15 - 19  20 - 24  25 - 34  35 - 44                                                                                                                                                          | Number<br>978<br>756<br>682<br>797<br>1,338<br>2,422<br>1,522                                                 | Percent 6.8% 5.2% 4.7% 5.5% 9.3% 16.8% 10.5%                                                                       | \$30,219  Number  929  836  780  816  1,055  2,428  1,962                                                        | Percent 6.1% 5.5% 5.1% 5.3% 6.9% 15.9% 12.8%                                                                        | \$34,872  Number  959  857  824  905  1,158  2,164  2,156                                                                               | Percent 6.0% 5.4% 5.2% 5.7% 7.3% 13.6% 13.6%                                                               |
| Per Capita Income  Population by Age  0 - 4 5 - 9 10 - 14 15 - 19 20 - 24 25 - 34 35 - 44 45 - 54 55 - 64 65 - 74                                                                                                                                        | Number<br>978<br>756<br>682<br>797<br>1,338<br>2,422<br>1,522<br>1,898                                        | Percent 6.8% 5.2% 4.7% 5.5% 9.3% 16.8% 10.5% 13.1%                                                                 | \$30,219  Number 929 836 780 816 1,055 2,428 1,962 1,560                                                         | Percent 6.1% 5.5% 5.1% 5.3% 6.9% 15.9% 12.8% 10.2%                                                                  | \$34,872  Number  959  857  824  905  1,158  2,164  2,156  1,664                                                                        | Percent 6.0% 5.4% 5.2% 5.7% 7.3% 13.6% 10.5% 11.1% 11.4%                                                   |
| Per Capita Income  Population by Age  0 - 4  5 - 9  10 - 14  15 - 19  20 - 24  25 - 34  35 - 44  45 - 54  55 - 64                                                                                                                                        | Number<br>978<br>756<br>682<br>797<br>1,338<br>2,422<br>1,522<br>1,898<br>1,677                               | Percent 6.8% 5.2% 4.7% 5.5% 9.3% 16.8% 10.5% 13.1% 11.6%                                                           | \$30,219  Number 929 836 780 816 1,055 2,428 1,962 1,560 1,966                                                   | Percent 6.1% 5.5% 5.1% 5.3% 6.9% 15.9% 12.8% 10.2% 12.8%                                                            | \$34,872  Number  959  857  824  905  1,158  2,164  2,156  1,664  1,765                                                                 | Percent 6.0% 5.4% 5.2% 5.7% 7.3% 13.6% 10.5% 11.1%                                                         |
| Per Capita Income  Population by Age  0 - 4 5 - 9 10 - 14 15 - 19 20 - 24 25 - 34 35 - 44 45 - 54 55 - 64 65 - 74                                                                                                                                        | Number<br>978<br>756<br>682<br>797<br>1,338<br>2,422<br>1,522<br>1,898<br>1,677<br>1,057<br>925<br>405        | Percent 6.8% 5.2% 4.7% 5.5% 9.3% 16.8% 10.5% 13.1% 11.6% 7.3% 6.4% 2.8%                                            | \$30,219  Number 929 836 780 816 1,055 2,428 1,962 1,560 1,966 1,532 936 512                                     | Percent 6.1% 5.5% 5.1% 5.3% 6.9% 12.8% 10.2% 12.8% 10.0% 6.1% 3.3%                                                  | \$34,872  Number  959  857  824  905  1,158  2,164  2,156  1,664  1,765  1,818  1,103  511                                              | Percent 6.0% 5.4% 5.2% 5.7% 7.3% 13.6% 10.5% 11.1% 11.4% 6.9% 3.2%                                         |
| Per Capita Income  Population by Age  0 - 4 5 - 9 10 - 14 15 - 19 20 - 24 25 - 34 35 - 44 45 - 54 55 - 64 65 - 74 75 - 84 85+                                                                                                                            | Number 978 756 682 797 1,338 2,422 1,522 1,898 1,677 1,057 925 405 Census 20                                  | Percent 6.8% 5.2% 4.7% 5.5% 9.3% 16.8% 10.5% 13.1% 11.6% 7.3% 6.4% 2.8%                                            | \$30,219  Number 929 836 780 816 1,055 2,428 1,962 1,560 1,966 1,532 936 512                                     | Percent 6.1% 5.5% 5.1% 5.3% 6.9% 12.8% 10.2% 12.8% 10.0% 6.1% 3.3%                                                  | \$34,872  Number  959  857  824  905  1,158  2,164  2,156  1,664  1,765  1,818  1,103  511                                              | Percent 6.0% 5.4% 5.2% 5.7% 7.3% 13.6% 10.5% 11.1% 6.9% 3.2%                                               |
| Per Capita Income  Population by Age  0 - 4  5 - 9  10 - 14  15 - 19  20 - 24  25 - 34  35 - 44  45 - 54  55 - 64  65 - 74  75 - 84  85+  Race and Ethnicity                                                                                             | Number 978 756 682 797 1,338 2,422 1,522 1,898 1,677 1,057 925 405 Census 20 Number                           | Percent 6.8% 5.2% 4.7% 5.5% 9.3% 16.8% 10.5% 13.1% 11.6% 7.3% 6.4% 2.8% D10 Percent                                | \$30,219  Number 929 836 780 816 1,055 2,428 1,962 1,560 1,966 1,532 936 512 20 Number                           | Percent 6.1% 5.5% 5.1% 5.3% 6.9% 12.8% 10.2% 12.8% 10.0% 6.1% 3.3%  19 Percent                                      | \$34,872  Number  959  857  824  905  1,158  2,164  2,156  1,664  1,765  1,818  1,103  511  20  Number                                  | Percent 6.0% 5.4% 5.2% 5.7% 7.3% 13.6% 10.5% 11.1% 6.9% 3.2% Percent                                       |
| Per Capita Income  Population by Age  0 - 4 5 - 9 10 - 14 15 - 19 20 - 24 25 - 34 35 - 44 45 - 54 55 - 64 65 - 74 75 - 84 85+  Race and Ethnicity White Alone                                                                                            | Number 978 756 682 797 1,338 2,422 1,522 1,898 1,677 1,057 925 405 Census 20 Number 13,166                    | Percent 6.8% 5.2% 4.7% 5.5% 9.3% 16.8% 10.5% 13.1% 11.6% 7.3% 6.4% 2.8% D10 Percent 91.1%                          | \$30,219  Number 929 836 780 816 1,055 2,428 1,962 1,560 1,966 1,532 936 512 20 Number 13,578                    | Percent 6.1% 5.5% 5.1% 5.3% 6.9% 12.8% 10.2% 12.8% 10.0% 6.1% 3.3%  19 Percent 88.7%                                | \$34,872  Number  959  857  824  905  1,158  2,164  2,156  1,664  1,765  1,818  1,103  511  20  Number  13,846                          | Percent 6.0% 5.4% 5.2% 5.7% 7.3% 13.6% 10.5% 11.1% 6.9% 3.2% Percent 87.2%                                 |
| Per Capita Income  Population by Age  0 - 4 5 - 9 10 - 14 15 - 19 20 - 24 25 - 34 35 - 44 45 - 54 55 - 64 65 - 74 75 - 84 85+  Race and Ethnicity White Alone Black Alone                                                                                | Number 978 756 682 797 1,338 2,422 1,522 1,898 1,677 1,057 925 405 Census 20 Number 13,166 119                | Percent 6.8% 5.2% 4.7% 5.5% 9.3% 16.8% 10.5% 13.1% 11.6% 7.3% 6.4% 2.8%  Percent 91.1% 0.8%                        | \$30,219  Number 929 836 780 816 1,055 2,428 1,962 1,560 1,966 1,532 936 512 20  Number 13,578 166               | Percent 6.1% 5.5% 5.1% 5.3% 6.9% 15.9% 12.8% 10.2% 12.8% 10.0% 6.1% 3.3%  19 Percent 88.7% 1.1%                     | \$34,872  Number  959  857  824  905  1,158  2,164  2,156  1,664  1,765  1,818  1,103  511  200  Number  13,846  200                    | Percent 6.0% 5.4% 5.2% 5.7% 7.3% 13.6% 10.5% 11.1% 6.9% 3.2% Percent 87.2% 1.3%                            |
| Per Capita Income  Population by Age  0 - 4 5 - 9 10 - 14 15 - 19 20 - 24 25 - 34 35 - 44 45 - 54 55 - 64 65 - 74 75 - 84 85+  Race and Ethnicity White Alone Black Alone American Indian Alone                                                          | Number 978 756 682 797 1,338 2,422 1,522 1,898 1,677 1,057 925 405 Census 20 Number 13,166 119 465            | Percent 6.8% 5.2% 4.7% 5.5% 9.3% 16.8% 10.5% 13.1% 11.6% 7.3% 6.4% 2.8% D10 Percent 91.1% 0.8% 3.2%                | \$30,219  Number 929 836 780 816 1,055 2,428 1,962 1,560 1,966 1,532 936 512 20  Number 13,578 166 621           | Percent 6.1% 5.5% 5.1% 5.3% 6.9% 15.9% 12.8% 10.2% 12.8% 10.0% 6.1% 3.3%  19 Percent 88.7% 1.1% 4.1%                | \$34,872  Number  959  857  824  905  1,158  2,164  2,156  1,664  1,765  1,818  1,103  511  200  Number  13,846  200  733               | Percent 6.0% 5.4% 5.2% 5.7% 7.3% 13.6% 10.5% 11.1% 6.9% 3.2% Percent 87.2% 1.3% 4.6%                       |
| Per Capita Income  Population by Age  0 - 4 5 - 9 10 - 14 15 - 19 20 - 24 25 - 34 35 - 44 45 - 54 55 - 64 65 - 74 75 - 84 85+  Race and Ethnicity White Alone Black Alone American Indian Alone Asian Alone                                              | Number 978 756 682 797 1,338 2,422 1,522 1,898 1,677 1,057 925 405 Census 20 Number 13,166 119 465 110        | Percent 6.8% 5.2% 4.7% 5.5% 9.3% 16.8% 10.5% 13.1% 11.6% 7.3% 6.4% 2.8%  Percent 91.1% 0.8% 3.2% 0.8%              | \$30,219  Number 929 836 780 816 1,055 2,428 1,962 1,560 1,966 1,532 936 512 20 Number 13,578 166 621 121        | Percent 6.1% 5.5% 5.1% 5.3% 6.9% 15.9% 12.8% 10.2% 12.8% 10.0% 6.1% 3.3%  19 Percent 88.7% 1.1% 4.1% 0.8%           | \$34,872  Number  959  857  824  905  1,158  2,164  2,156  1,664  1,765  1,818  1,103  511  200  Number  13,846  200  733  127          | Percent 6.0% 5.4% 5.2% 5.7% 7.3% 13.6% 10.5% 11.1% 6.9% 3.2% Percent 87.2% 1.3% 4.6% 0.8%                  |
| Per Capita Income  Population by Age  0 - 4 5 - 9 10 - 14 15 - 19 20 - 24 25 - 34 35 - 44 45 - 54 55 - 64 65 - 74 75 - 84 85+  Race and Ethnicity White Alone Black Alone American Indian Alone Asian Alone Pacific Islander Alone                       | Number 978 756 682 797 1,338 2,422 1,522 1,898 1,677 1,057 925 405 Census 20 Number 13,166 119 465 110 13     | Percent 6.8% 5.2% 4.7% 5.5% 9.3% 16.8% 10.5% 13.1% 11.6% 7.3% 6.4% 2.8%  Percent 91.1% 0.8% 3.2% 0.8% 0.1%         | \$30,219  Number 929 836 780 816 1,055 2,428 1,962 1,560 1,966 1,532 936 512 20  Number 13,578 166 621 121 22    | Percent 6.1% 5.5% 5.1% 5.3% 6.9% 15.9% 12.8% 10.2% 12.8% 10.0% 6.1% 3.3%  19 Percent 88.7% 1.1% 4.1% 0.8% 0.1%      | \$34,872  Number  959  857  824  905  1,158  2,164  2,156  1,664  1,765  1,818  1,103  511  200  Number  13,846  200  733  127  26      | Percent 6.0% 5.4% 5.2% 5.7% 7.3% 13.6% 13.6% 10.5% 11.1% 6.9% 3.2% Percent 87.2% 1.3% 4.6% 0.8% 0.2%       |
| Per Capita Income  Population by Age  0 - 4 5 - 9 10 - 14 15 - 19 20 - 24 25 - 34 35 - 44 45 - 54 55 - 64 65 - 74 75 - 84 85+  Race and Ethnicity White Alone Black Alone American Indian Alone Asian Alone Pacific Islander Alone Some Other Race Alone | Number 978 756 682 797 1,338 2,422 1,522 1,898 1,677 1,057 925 405 Census 20 Number 13,166 119 465 110 13 186 | Percent 6.8% 5.2% 4.7% 5.5% 9.3% 16.8% 10.5% 13.1% 11.6% 7.3% 6.4% 2.8% D10 Percent 91.1% 0.8% 3.2% 0.8% 0.1% 1.3% | \$30,219  Number 929 836 780 816 1,055 2,428 1,962 1,560 1,966 1,532 936 512 20 Number 13,578 166 621 121 22 261 | Percent 6.1% 5.5% 5.1% 5.3% 6.9% 15.9% 12.8% 10.2% 12.8% 10.0% 6.1% 3.3%  19 Percent 88.7% 1.1% 4.1% 0.8% 0.1% 1.7% | \$34,872  Number  959  857  824  905  1,158  2,164  2,156  1,664  1,765  1,818  1,103  511  200  Number  13,846  200  733  127  26  301 | Percent 6.0% 5.4% 5.2% 5.7% 7.3% 13.6% 13.6% 10.5% 11.1% 6.9% 3.2%  Percent 87.2% 1.3% 4.6% 0.8% 0.2% 1.9% |
| Per Capita Income  Population by Age  0 - 4 5 - 9 10 - 14 15 - 19 20 - 24 25 - 34 35 - 44 45 - 54 55 - 64 65 - 74 75 - 84 85+  Race and Ethnicity White Alone Black Alone American Indian Alone Asian Alone Pacific Islander Alone                       | Number 978 756 682 797 1,338 2,422 1,522 1,898 1,677 1,057 925 405 Census 20 Number 13,166 119 465 110 13     | Percent 6.8% 5.2% 4.7% 5.5% 9.3% 16.8% 10.5% 13.1% 11.6% 7.3% 6.4% 2.8%  Percent 91.1% 0.8% 3.2% 0.8% 0.1%         | \$30,219  Number 929 836 780 816 1,055 2,428 1,962 1,560 1,966 1,532 936 512 20  Number 13,578 166 621 121 22    | Percent 6.1% 5.5% 5.1% 5.3% 6.9% 15.9% 12.8% 10.2% 12.8% 10.0% 6.1% 3.3%  19 Percent 88.7% 1.1% 4.1% 0.8% 0.1%      | \$34,872  Number  959  857  824  905  1,158  2,164  2,156  1,664  1,765  1,818  1,103  511  200  Number  13,846  200  733  127  26      | Percent 6.0% 5.4% 5.2% 5.7% 7.3% 13.6% 13.6% 10.5% 11.1% 6.9% 3.2% Percent 87.2% 1.3% 4.6% 0.8% 0.2%       |
| Per Capita Income  Population by Age  0 - 4 5 - 9 10 - 14 15 - 19 20 - 24 25 - 34 35 - 44 45 - 54 55 - 64 65 - 74 75 - 84 85+  Race and Ethnicity White Alone Black Alone American Indian Alone Asian Alone Pacific Islander Alone Some Other Race Alone | Number 978 756 682 797 1,338 2,422 1,522 1,898 1,677 1,057 925 405 Census 20 Number 13,166 119 465 110 13 186 | Percent 6.8% 5.2% 4.7% 5.5% 9.3% 16.8% 10.5% 13.1% 11.6% 7.3% 6.4% 2.8% D10 Percent 91.1% 0.8% 3.2% 0.8% 0.1% 1.3% | \$30,219  Number 929 836 780 816 1,055 2,428 1,962 1,560 1,966 1,532 936 512 20 Number 13,578 166 621 121 22 261 | Percent 6.1% 5.5% 5.1% 5.3% 6.9% 15.9% 12.8% 10.2% 12.8% 10.0% 6.1% 3.3%  19 Percent 88.7% 1.1% 4.1% 0.8% 0.1% 1.7% | \$34,872  Number  959  857  824  905  1,158  2,164  2,156  1,664  1,765  1,818  1,103  511  200  Number  13,846  200  733  127  26  301 | Percent 6.0% 5.4% 5.2% 5.7% 7.3% 13.6% 13.6% 10.5% 11.1% 6.9% 3.2%  Percent 87.2% 1.3% 4.6% 0.8% 0.2% 1.9% |