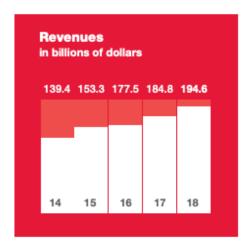

### **Financial highlights**

| (in millions, except per share figures) | 2018          | 2017          | % change |
|-----------------------------------------|---------------|---------------|----------|
| Revenues                                | \$<br>194,579 | \$<br>184,786 | 5.3 %    |
| Operating income                        | \$<br>4,021   | \$<br>9,538   | (57.8)%  |
| Net income (loss)                       | \$<br>(596)   | \$<br>6,623   | (109.0)% |
| Diluted EPS from continuing operations  | \$<br>(0.57)  | \$<br>6.45    | (108.8)% |
| Free cash flow*                         | \$<br>6,828   | \$<br>6,354   | 7.5 %    |
| Stock price at year-end                 | \$<br>65.52   | \$<br>72.50   | (9.6)%   |
| Market capitalization at year-end       | \$<br>84,843  | \$<br>73,456  | 15.5 %   |

### **Five-Year Financial Summary**

| In millions, except per share amounts                                    | 2018 (2)      | 2017          | 2016          | 2015          | 2014          |
|--------------------------------------------------------------------------|---------------|---------------|---------------|---------------|---------------|
| Statement of operations data:                                            |               |               |               |               |               |
| Total revenues (1)                                                       | \$<br>194,579 | \$<br>184,786 | \$<br>177,546 | \$<br>153,311 | \$<br>139,382 |
| Operating income (1)                                                     | 4,021         | 9,538         | 10,386        | 9,496         | 8,837         |
| Income (loss) from continuing operations                                 | (596)         | 6,631         | 5,320         | 5,230         | 4,645         |
| Net income (loss) attributable to CVS Health                             | (594)         | 6,622         | 5,317         | 5,237         | 4,644         |
| Per common share data:                                                   |               |               |               |               |               |
| Basic earnings (loss) per common share:                                  |               |               |               |               |               |
| Income (loss) from continuing operations<br>attributable to CVS Health   | \$<br>(0.57)  | \$<br>6.48    | \$<br>4.93    | \$<br>4.65    | \$<br>3.98    |
| Income (loss) from discontinued operations<br>attributable to CVS Health | \$<br>_       | \$<br>(0.01)  | _             | \$<br>0.01    | \$<br>_       |
| Net income (loss) attributable to CVS Health                             | \$<br>(0.57)  | \$<br>6.47    | \$<br>4.93    | \$<br>4.66    | \$<br>3.98    |
| Diluted earnings (loss) per common share:                                |               |               |               |               |               |
| Income (loss) from continuing operations<br>attributable to CVS Health   | \$<br>(0.57)  | \$<br>6.45    | \$<br>4.91    | \$<br>4.62    | \$<br>3.96    |
| Income (loss) from discontinued operations<br>attributable to CVS Health | \$<br>_       | \$<br>(0.01)  | \$<br>_       | \$<br>0.01    | \$<br>_       |
| Net income (loss) attributable to CVS Health                             | \$<br>(0.57)  | \$<br>6.44    | \$<br>4.90    | \$<br>4.63    | \$<br>3.96    |
| Dividends per common share                                               | \$<br>2.00    | \$<br>2.00    | \$<br>1.70    | \$<br>1.40    | \$<br>1.10    |
| Balance sheet and other data:                                            |               |               |               |               |               |
| Total assets                                                             | \$<br>196,456 | \$<br>95,131  | \$<br>94,462  | \$<br>92,437  | \$<br>73,202  |
| Long-term debt                                                           | \$<br>71,444  | \$<br>22,181  | \$<br>25,615  | \$<br>26,267  | \$<br>11,630  |
| Total shareholders' equity                                               | \$<br>58,543  | \$<br>37,695  | \$<br>36,834  | \$<br>37,203  | \$<br>37,963  |
| Number of stores (at end of year)                                        | 9,967         | 9,846         | 9,750         | 9,681         | 7,866         |