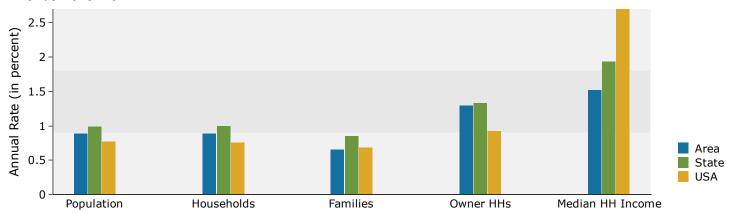

## Demographics - 1 Mile Radius

| Summary                                                                                                                                                                                                                                                  | Cor                                                                                                           | nsus 2010                                                                                                          |                                                                                                                  | 2019                                                                                                                |                                                                                                                                         | 2024                                                                                                       |
|----------------------------------------------------------------------------------------------------------------------------------------------------------------------------------------------------------------------------------------------------------|---------------------------------------------------------------------------------------------------------------|--------------------------------------------------------------------------------------------------------------------|------------------------------------------------------------------------------------------------------------------|---------------------------------------------------------------------------------------------------------------------|-----------------------------------------------------------------------------------------------------------------------------------------|------------------------------------------------------------------------------------------------------------|
| Population                                                                                                                                                                                                                                               | Cei                                                                                                           | 14,457                                                                                                             |                                                                                                                  | 15,313                                                                                                              |                                                                                                                                         | 15,885                                                                                                     |
| Households                                                                                                                                                                                                                                               |                                                                                                               | 6,602                                                                                                              |                                                                                                                  | 6,965                                                                                                               |                                                                                                                                         | 7,226                                                                                                      |
| Families                                                                                                                                                                                                                                                 |                                                                                                               | 3,521                                                                                                              |                                                                                                                  | 3,574                                                                                                               |                                                                                                                                         | 3,660                                                                                                      |
| Average Household Size                                                                                                                                                                                                                                   |                                                                                                               | 2.14                                                                                                               |                                                                                                                  | 2.15                                                                                                                |                                                                                                                                         | 2.15                                                                                                       |
| Owner Occupied Housing Units                                                                                                                                                                                                                             |                                                                                                               | 4,019                                                                                                              |                                                                                                                  | 3,995                                                                                                               |                                                                                                                                         | 4,221                                                                                                      |
| Renter Occupied Housing Units                                                                                                                                                                                                                            |                                                                                                               | 2,583                                                                                                              |                                                                                                                  | 2,970                                                                                                               |                                                                                                                                         | 3,006                                                                                                      |
| Median Age                                                                                                                                                                                                                                               |                                                                                                               | 36.6                                                                                                               |                                                                                                                  | 38.7                                                                                                                |                                                                                                                                         | 39.9                                                                                                       |
| Trends: 2019 - 2024 Annual Rate                                                                                                                                                                                                                          |                                                                                                               | Area                                                                                                               |                                                                                                                  | State                                                                                                               |                                                                                                                                         | National                                                                                                   |
| Population                                                                                                                                                                                                                                               |                                                                                                               | 0.74%                                                                                                              |                                                                                                                  | 0.99%                                                                                                               |                                                                                                                                         | 0.77%                                                                                                      |
| Households                                                                                                                                                                                                                                               |                                                                                                               | 0.74%                                                                                                              |                                                                                                                  | 1.00%                                                                                                               |                                                                                                                                         | 0.75%                                                                                                      |
| Families                                                                                                                                                                                                                                                 |                                                                                                               | 0.48%                                                                                                              |                                                                                                                  | 0.85%                                                                                                               |                                                                                                                                         | 0.68%                                                                                                      |
| Owner HHs                                                                                                                                                                                                                                                |                                                                                                               | 1.11%                                                                                                              |                                                                                                                  | 1.33%                                                                                                               |                                                                                                                                         | 0.92%                                                                                                      |
| Median Household Income                                                                                                                                                                                                                                  |                                                                                                               | 1.66%                                                                                                              |                                                                                                                  | 1.94%                                                                                                               |                                                                                                                                         | 2.70%                                                                                                      |
| riedian riodsenoid income                                                                                                                                                                                                                                |                                                                                                               | 1.00 /0                                                                                                            | 20                                                                                                               |                                                                                                                     | 20                                                                                                                                      | 2.7070                                                                                                     |
| Households by Income                                                                                                                                                                                                                                     |                                                                                                               |                                                                                                                    | Number                                                                                                           | Percent                                                                                                             | Number                                                                                                                                  | Percent                                                                                                    |
| <\$15,000                                                                                                                                                                                                                                                |                                                                                                               |                                                                                                                    | 737                                                                                                              | 10.6%                                                                                                               | 579                                                                                                                                     | 8.0%                                                                                                       |
| \$15,000 - \$24,999                                                                                                                                                                                                                                      |                                                                                                               |                                                                                                                    | 713                                                                                                              | 10.2%                                                                                                               | 656                                                                                                                                     | 9.1%                                                                                                       |
| \$25,000 - \$34,999                                                                                                                                                                                                                                      |                                                                                                               |                                                                                                                    | 929                                                                                                              | 13.3%                                                                                                               | 910                                                                                                                                     | 12.6%                                                                                                      |
| \$35,000 - \$49,999                                                                                                                                                                                                                                      |                                                                                                               |                                                                                                                    | 987                                                                                                              | 14.2%                                                                                                               | 941                                                                                                                                     | 13.0%                                                                                                      |
| \$50,000 - \$74,999                                                                                                                                                                                                                                      |                                                                                                               |                                                                                                                    | 1,653                                                                                                            | 23.7%                                                                                                               | 1,708                                                                                                                                   | 23.6%                                                                                                      |
| \$75,000 - \$99,999                                                                                                                                                                                                                                      |                                                                                                               |                                                                                                                    | 695                                                                                                              | 10.0%                                                                                                               | 833                                                                                                                                     | 11.5%                                                                                                      |
| \$100,000 - \$149,999                                                                                                                                                                                                                                    |                                                                                                               |                                                                                                                    | 847                                                                                                              | 12.2%                                                                                                               | 1,036                                                                                                                                   | 14.3%                                                                                                      |
| \$150,000 - \$199,999                                                                                                                                                                                                                                    |                                                                                                               |                                                                                                                    | 196                                                                                                              | 2.8%                                                                                                                | 288                                                                                                                                     | 4.0%                                                                                                       |
| \$200,000+                                                                                                                                                                                                                                               |                                                                                                               |                                                                                                                    | 208                                                                                                              | 3.0%                                                                                                                | 275                                                                                                                                     | 3.8%                                                                                                       |
| 1                                                                                                                                                                                                                                                        |                                                                                                               |                                                                                                                    |                                                                                                                  |                                                                                                                     |                                                                                                                                         |                                                                                                            |
| Median Household Income                                                                                                                                                                                                                                  |                                                                                                               |                                                                                                                    | \$51,097                                                                                                         |                                                                                                                     | \$55,468                                                                                                                                |                                                                                                            |
|                                                                                                                                                                                                                                                          |                                                                                                               |                                                                                                                    |                                                                                                                  |                                                                                                                     |                                                                                                                                         |                                                                                                            |
| Average Household Income                                                                                                                                                                                                                                 |                                                                                                               |                                                                                                                    | \$65,930                                                                                                         |                                                                                                                     | \$76,084                                                                                                                                |                                                                                                            |
| Average Household Income<br>Per Capita Income                                                                                                                                                                                                            |                                                                                                               |                                                                                                                    | \$65,930<br>\$30,219                                                                                             |                                                                                                                     | \$76,084<br>\$34,872                                                                                                                    |                                                                                                            |
| _                                                                                                                                                                                                                                                        | Census 20                                                                                                     | )10                                                                                                                |                                                                                                                  | 19                                                                                                                  | \$34,872                                                                                                                                | ) <b>24</b>                                                                                                |
| _                                                                                                                                                                                                                                                        | <b>Census 20</b><br>Number                                                                                    | <b>)10</b><br>Percent                                                                                              | \$30,219                                                                                                         | <b>19</b> Percent                                                                                                   | \$34,872                                                                                                                                | Percent                                                                                                    |
| Per Capita Income                                                                                                                                                                                                                                        | Number<br>978                                                                                                 |                                                                                                                    | \$30,219<br><b>20</b>                                                                                            | Percent<br>6.1%                                                                                                     | \$34,872<br><b>20</b>                                                                                                                   |                                                                                                            |
| Per Capita Income  Population by Age                                                                                                                                                                                                                     | Number                                                                                                        | Percent                                                                                                            | \$30,219<br><b>20</b><br>Number                                                                                  | Percent                                                                                                             | \$34,872<br><b>20</b><br>Number                                                                                                         | Percent                                                                                                    |
| Per Capita Income  Population by Age 0 - 4                                                                                                                                                                                                               | Number<br>978                                                                                                 | Percent<br>6.8%<br>5.2%<br>4.7%                                                                                    | \$30,219<br><b>20</b><br>Number<br>929                                                                           | Percent<br>6.1%                                                                                                     | \$34,872<br><b>20</b><br>Number<br>959                                                                                                  | Percent<br>6.0%                                                                                            |
| Per Capita Income  Population by Age 0 - 4 5 - 9 10 - 14 15 - 19                                                                                                                                                                                         | Number<br>978<br>756<br>682<br>797                                                                            | Percent<br>6.8%<br>5.2%<br>4.7%<br>5.5%                                                                            | \$30,219  20  Number  929  836  780  816                                                                         | Percent<br>6.1%<br>5.5%<br>5.1%<br>5.3%                                                                             | \$34,872  20  Number  959  857  824  905                                                                                                | Percent<br>6.0%<br>5.4%<br>5.2%<br>5.7%                                                                    |
| Per Capita Income  Population by Age 0 - 4 5 - 9 10 - 14 15 - 19 20 - 24                                                                                                                                                                                 | Number<br>978<br>756<br>682<br>797<br>1,338                                                                   | Percent<br>6.8%<br>5.2%<br>4.7%<br>5.5%<br>9.3%                                                                    | \$30,219  20  Number 929 836 780 816 1,055                                                                       | Percent<br>6.1%<br>5.5%<br>5.1%<br>5.3%<br>6.9%                                                                     | \$34,872  20  Number  959  857  824  905  1,158                                                                                         | Percent<br>6.0%<br>5.4%<br>5.2%<br>5.7%<br>7.3%                                                            |
| Per Capita Income  Population by Age 0 - 4 5 - 9 10 - 14 15 - 19 20 - 24 25 - 34                                                                                                                                                                         | Number<br>978<br>756<br>682<br>797<br>1,338<br>2,422                                                          | Percent<br>6.8%<br>5.2%<br>4.7%<br>5.5%                                                                            | \$30,219  Number  929  836  780  816  1,055  2,428                                                               | Percent 6.1% 5.5% 5.1% 5.3% 6.9% 15.9%                                                                              | \$34,872  Number  959  857  824  905  1,158  2,164                                                                                      | Percent<br>6.0%<br>5.4%<br>5.2%<br>5.7%                                                                    |
| Per Capita Income  Population by Age  0 - 4  5 - 9  10 - 14  15 - 19  20 - 24  25 - 34  35 - 44                                                                                                                                                          | Number<br>978<br>756<br>682<br>797<br>1,338<br>2,422<br>1,522                                                 | Percent 6.8% 5.2% 4.7% 5.5% 9.3% 16.8% 10.5%                                                                       | \$30,219  Number  929  836  780  816  1,055  2,428  1,962                                                        | Percent<br>6.1%<br>5.5%<br>5.1%<br>5.3%<br>6.9%                                                                     | \$34,872  20  Number  959  857  824  905  1,158                                                                                         | Percent<br>6.0%<br>5.4%<br>5.2%<br>5.7%<br>7.3%                                                            |
| Per Capita Income  Population by Age  0 - 4  5 - 9  10 - 14  15 - 19  20 - 24  25 - 34  35 - 44  45 - 54                                                                                                                                                 | Number<br>978<br>756<br>682<br>797<br>1,338<br>2,422<br>1,522<br>1,898                                        | Percent 6.8% 5.2% 4.7% 5.5% 9.3% 16.8%                                                                             | \$30,219  Number 929 836 780 816 1,055 2,428 1,962 1,560                                                         | Percent 6.1% 5.5% 5.1% 5.3% 6.9% 15.9%                                                                              | \$34,872  Number  959  857  824  905  1,158  2,164  2,156  1,664                                                                        | Percent<br>6.0%<br>5.4%<br>5.2%<br>5.7%<br>7.3%<br>13.6%                                                   |
| Per Capita Income  Population by Age  0 - 4  5 - 9  10 - 14  15 - 19  20 - 24  25 - 34  35 - 44                                                                                                                                                          | Number<br>978<br>756<br>682<br>797<br>1,338<br>2,422<br>1,522                                                 | Percent 6.8% 5.2% 4.7% 5.5% 9.3% 16.8% 10.5%                                                                       | \$30,219  Number  929  836  780  816  1,055  2,428  1,962                                                        | Percent 6.1% 5.5% 5.1% 5.3% 6.9% 15.9% 12.8%                                                                        | \$34,872  Number  959  857  824  905  1,158  2,164  2,156                                                                               | Percent 6.0% 5.4% 5.2% 5.7% 7.3% 13.6% 13.6%                                                               |
| Per Capita Income  Population by Age  0 - 4 5 - 9 10 - 14 15 - 19 20 - 24 25 - 34 35 - 44 45 - 54 55 - 64 65 - 74                                                                                                                                        | Number<br>978<br>756<br>682<br>797<br>1,338<br>2,422<br>1,522<br>1,898                                        | Percent 6.8% 5.2% 4.7% 5.5% 9.3% 16.8% 10.5% 13.1%                                                                 | \$30,219  Number 929 836 780 816 1,055 2,428 1,962 1,560                                                         | Percent 6.1% 5.5% 5.1% 5.3% 6.9% 15.9% 12.8% 10.2%                                                                  | \$34,872  Number  959  857  824  905  1,158  2,164  2,156  1,664                                                                        | Percent 6.0% 5.4% 5.2% 5.7% 7.3% 13.6% 10.5% 11.1% 11.4%                                                   |
| Per Capita Income  Population by Age  0 - 4  5 - 9  10 - 14  15 - 19  20 - 24  25 - 34  35 - 44  45 - 54  55 - 64                                                                                                                                        | Number<br>978<br>756<br>682<br>797<br>1,338<br>2,422<br>1,522<br>1,898<br>1,677                               | Percent 6.8% 5.2% 4.7% 5.5% 9.3% 16.8% 10.5% 13.1% 11.6%                                                           | \$30,219  Number 929 836 780 816 1,055 2,428 1,962 1,560 1,966                                                   | Percent 6.1% 5.5% 5.1% 5.3% 6.9% 15.9% 12.8% 10.2% 12.8%                                                            | \$34,872  Number  959  857  824  905  1,158  2,164  2,156  1,664  1,765                                                                 | Percent 6.0% 5.4% 5.2% 5.7% 7.3% 13.6% 10.5% 11.1%                                                         |
| Per Capita Income  Population by Age  0 - 4 5 - 9 10 - 14 15 - 19 20 - 24 25 - 34 35 - 44 45 - 54 55 - 64 65 - 74                                                                                                                                        | Number<br>978<br>756<br>682<br>797<br>1,338<br>2,422<br>1,522<br>1,898<br>1,677<br>1,057<br>925<br>405        | Percent 6.8% 5.2% 4.7% 5.5% 9.3% 16.8% 10.5% 13.1% 11.6% 7.3% 6.4% 2.8%                                            | \$30,219  Number 929 836 780 816 1,055 2,428 1,962 1,560 1,966 1,532 936 512                                     | Percent 6.1% 5.5% 5.1% 5.3% 6.9% 12.8% 10.2% 12.8% 10.0% 6.1% 3.3%                                                  | \$34,872  Number  959  857  824  905  1,158  2,164  2,156  1,664  1,765  1,818  1,103  511                                              | Percent 6.0% 5.4% 5.2% 5.7% 7.3% 13.6% 10.5% 11.1% 11.4% 6.9% 3.2%                                         |
| Per Capita Income  Population by Age  0 - 4 5 - 9 10 - 14 15 - 19 20 - 24 25 - 34 35 - 44 45 - 54 55 - 64 65 - 74 75 - 84 85+                                                                                                                            | Number 978 756 682 797 1,338 2,422 1,522 1,898 1,677 1,057 925 405 Census 20                                  | Percent 6.8% 5.2% 4.7% 5.5% 9.3% 16.8% 10.5% 13.1% 11.6% 7.3% 6.4% 2.8%                                            | \$30,219  Number 929 836 780 816 1,055 2,428 1,962 1,560 1,966 1,532 936 512                                     | Percent 6.1% 5.5% 5.1% 5.3% 6.9% 12.8% 10.2% 12.8% 10.0% 6.1% 3.3%                                                  | \$34,872  Number  959  857  824  905  1,158  2,164  2,156  1,664  1,765  1,818  1,103  511                                              | Percent 6.0% 5.4% 5.2% 5.7% 7.3% 13.6% 10.5% 11.1% 6.9% 3.2%                                               |
| Per Capita Income  Population by Age  0 - 4  5 - 9  10 - 14  15 - 19  20 - 24  25 - 34  35 - 44  45 - 54  55 - 64  65 - 74  75 - 84  85+  Race and Ethnicity                                                                                             | Number 978 756 682 797 1,338 2,422 1,522 1,898 1,677 1,057 925 405 Census 20 Number                           | Percent 6.8% 5.2% 4.7% 5.5% 9.3% 16.8% 10.5% 13.1% 11.6% 7.3% 6.4% 2.8% D10 Percent                                | \$30,219  Number 929 836 780 816 1,055 2,428 1,962 1,560 1,966 1,532 936 512 20 Number                           | Percent 6.1% 5.5% 5.1% 5.3% 6.9% 12.8% 10.2% 12.8% 10.0% 6.1% 3.3%  19 Percent                                      | \$34,872  Number  959  857  824  905  1,158  2,164  2,156  1,664  1,765  1,818  1,103  511  20  Number                                  | Percent 6.0% 5.4% 5.2% 5.7% 7.3% 13.6% 10.5% 11.1% 6.9% 3.2% Percent                                       |
| Per Capita Income  Population by Age  0 - 4 5 - 9 10 - 14 15 - 19 20 - 24 25 - 34 35 - 44 45 - 54 55 - 64 65 - 74 75 - 84 85+  Race and Ethnicity White Alone                                                                                            | Number 978 756 682 797 1,338 2,422 1,522 1,898 1,677 1,057 925 405 Census 20 Number 13,166                    | Percent 6.8% 5.2% 4.7% 5.5% 9.3% 16.8% 10.5% 13.1% 11.6% 7.3% 6.4% 2.8% D10 Percent 91.1%                          | \$30,219  Number 929 836 780 816 1,055 2,428 1,962 1,560 1,966 1,532 936 512 20 Number 13,578                    | Percent 6.1% 5.5% 5.1% 5.3% 6.9% 12.8% 10.2% 12.8% 10.0% 6.1% 3.3%  19 Percent 88.7%                                | \$34,872  Number  959  857  824  905  1,158  2,164  2,156  1,664  1,765  1,818  1,103  511  20  Number  13,846                          | Percent 6.0% 5.4% 5.2% 5.7% 7.3% 13.6% 10.5% 11.1% 6.9% 3.2% Percent 87.2%                                 |
| Per Capita Income  Population by Age  0 - 4 5 - 9 10 - 14 15 - 19 20 - 24 25 - 34 35 - 44 45 - 54 55 - 64 65 - 74 75 - 84 85+  Race and Ethnicity White Alone Black Alone                                                                                | Number 978 756 682 797 1,338 2,422 1,522 1,898 1,677 1,057 925 405 Census 20 Number 13,166 119                | Percent 6.8% 5.2% 4.7% 5.5% 9.3% 16.8% 10.5% 13.1% 11.6% 7.3% 6.4% 2.8%  Percent 91.1% 0.8%                        | \$30,219  Number 929 836 780 816 1,055 2,428 1,962 1,560 1,966 1,532 936 512 20  Number 13,578 166               | Percent 6.1% 5.5% 5.1% 5.3% 6.9% 15.9% 12.8% 10.2% 12.8% 10.0% 6.1% 3.3%  19 Percent 88.7% 1.1%                     | \$34,872  Number  959  857  824  905  1,158  2,164  2,156  1,664  1,765  1,818  1,103  511  200  Number  13,846  200                    | Percent 6.0% 5.4% 5.2% 5.7% 7.3% 13.6% 10.5% 11.1% 6.9% 3.2% Percent 87.2% 1.3%                            |
| Per Capita Income  Population by Age  0 - 4 5 - 9 10 - 14 15 - 19 20 - 24 25 - 34 35 - 44 45 - 54 55 - 64 65 - 74 75 - 84 85+  Race and Ethnicity White Alone Black Alone American Indian Alone                                                          | Number 978 756 682 797 1,338 2,422 1,522 1,898 1,677 1,057 925 405 Census 20 Number 13,166 119 465            | Percent 6.8% 5.2% 4.7% 5.5% 9.3% 16.8% 10.5% 13.1% 11.6% 7.3% 6.4% 2.8% D10 Percent 91.1% 0.8% 3.2%                | \$30,219  Number 929 836 780 816 1,055 2,428 1,962 1,560 1,966 1,532 936 512 20  Number 13,578 166 621           | Percent 6.1% 5.5% 5.1% 5.3% 6.9% 15.9% 12.8% 10.2% 12.8% 10.0% 6.1% 3.3%  19 Percent 88.7% 1.1% 4.1%                | \$34,872  Number  959  857  824  905  1,158  2,164  2,156  1,664  1,765  1,818  1,103  511  200  Number  13,846  200  733               | Percent 6.0% 5.4% 5.2% 5.7% 7.3% 13.6% 10.5% 11.1% 6.9% 3.2% Percent 87.2% 1.3% 4.6%                       |
| Per Capita Income  Population by Age  0 - 4 5 - 9 10 - 14 15 - 19 20 - 24 25 - 34 35 - 44 45 - 54 55 - 64 65 - 74 75 - 84 85+  Race and Ethnicity White Alone Black Alone American Indian Alone Asian Alone                                              | Number 978 756 682 797 1,338 2,422 1,522 1,898 1,677 1,057 925 405 Census 20 Number 13,166 119 465 110        | Percent 6.8% 5.2% 4.7% 5.5% 9.3% 16.8% 10.5% 13.1% 11.6% 7.3% 6.4% 2.8%  Percent 91.1% 0.8% 3.2% 0.8%              | \$30,219  Number 929 836 780 816 1,055 2,428 1,962 1,560 1,966 1,532 936 512 20 Number 13,578 166 621 121        | Percent 6.1% 5.5% 5.1% 5.3% 6.9% 15.9% 12.8% 10.2% 12.8% 10.0% 6.1% 3.3%  19 Percent 88.7% 1.1% 4.1% 0.8%           | \$34,872  Number  959  857  824  905  1,158  2,164  2,156  1,664  1,765  1,818  1,103  511  200  Number  13,846  200  733  127          | Percent 6.0% 5.4% 5.2% 5.7% 7.3% 13.6% 10.5% 11.1% 6.9% 3.2% Percent 87.2% 1.3% 4.6% 0.8%                  |
| Per Capita Income  Population by Age  0 - 4 5 - 9 10 - 14 15 - 19 20 - 24 25 - 34 35 - 44 45 - 54 55 - 64 65 - 74 75 - 84 85+  Race and Ethnicity White Alone Black Alone American Indian Alone Asian Alone Pacific Islander Alone                       | Number 978 756 682 797 1,338 2,422 1,522 1,898 1,677 1,057 925 405 Census 20 Number 13,166 119 465 110 13     | Percent 6.8% 5.2% 4.7% 5.5% 9.3% 16.8% 10.5% 13.1% 11.6% 7.3% 6.4% 2.8%  Percent 91.1% 0.8% 3.2% 0.8% 0.1%         | \$30,219  Number 929 836 780 816 1,055 2,428 1,962 1,560 1,966 1,532 936 512 20  Number 13,578 166 621 121 22    | Percent 6.1% 5.5% 5.1% 5.3% 6.9% 15.9% 12.8% 10.2% 12.8% 10.0% 6.1% 3.3%  19 Percent 88.7% 1.1% 4.1% 0.8% 0.1%      | \$34,872  Number  959  857  824  905  1,158  2,164  2,156  1,664  1,765  1,818  1,103  511  200  Number  13,846  200  733  127  26      | Percent 6.0% 5.4% 5.2% 5.7% 7.3% 13.6% 13.6% 10.5% 11.1% 6.9% 3.2% Percent 87.2% 1.3% 4.6% 0.8% 0.2%       |
| Per Capita Income  Population by Age  0 - 4 5 - 9 10 - 14 15 - 19 20 - 24 25 - 34 35 - 44 45 - 54 55 - 64 65 - 74 75 - 84 85+  Race and Ethnicity White Alone Black Alone American Indian Alone Asian Alone Pacific Islander Alone Some Other Race Alone | Number 978 756 682 797 1,338 2,422 1,522 1,898 1,677 1,057 925 405 Census 20 Number 13,166 119 465 110 13 186 | Percent 6.8% 5.2% 4.7% 5.5% 9.3% 16.8% 10.5% 13.1% 11.6% 7.3% 6.4% 2.8% D10 Percent 91.1% 0.8% 3.2% 0.8% 0.1% 1.3% | \$30,219  Number 929 836 780 816 1,055 2,428 1,962 1,560 1,966 1,532 936 512 20 Number 13,578 166 621 121 22 261 | Percent 6.1% 5.5% 5.1% 5.3% 6.9% 15.9% 12.8% 10.2% 12.8% 10.0% 6.1% 3.3%  19 Percent 88.7% 1.1% 4.1% 0.8% 0.1% 1.7% | \$34,872  Number  959  857  824  905  1,158  2,164  2,156  1,664  1,765  1,818  1,103  511  200  Number  13,846  200  733  127  26  301 | Percent 6.0% 5.4% 5.2% 5.7% 7.3% 13.6% 13.6% 10.5% 11.1% 6.9% 3.2%  Percent 87.2% 1.3% 4.6% 0.8% 0.2% 1.9% |
| Per Capita Income  Population by Age  0 - 4 5 - 9 10 - 14 15 - 19 20 - 24 25 - 34 35 - 44 45 - 54 55 - 64 65 - 74 75 - 84 85+  Race and Ethnicity White Alone Black Alone American Indian Alone Asian Alone Pacific Islander Alone                       | Number 978 756 682 797 1,338 2,422 1,522 1,898 1,677 1,057 925 405 Census 20 Number 13,166 119 465 110 13     | Percent 6.8% 5.2% 4.7% 5.5% 9.3% 16.8% 10.5% 13.1% 11.6% 7.3% 6.4% 2.8%  Percent 91.1% 0.8% 3.2% 0.8% 0.1%         | \$30,219  Number 929 836 780 816 1,055 2,428 1,962 1,560 1,966 1,532 936 512 20  Number 13,578 166 621 121 22    | Percent 6.1% 5.5% 5.1% 5.3% 6.9% 15.9% 12.8% 10.2% 12.8% 10.0% 6.1% 3.3%  19 Percent 88.7% 1.1% 4.1% 0.8% 0.1%      | \$34,872  Number  959  857  824  905  1,158  2,164  2,156  1,664  1,765  1,818  1,103  511  200  Number  13,846  200  733  127  26      | Percent 6.0% 5.4% 5.2% 5.7% 7.3% 13.6% 13.6% 10.5% 11.1% 6.9% 3.2% Percent 87.2% 1.3% 4.6% 0.8% 0.2%       |
| Per Capita Income  Population by Age  0 - 4 5 - 9 10 - 14 15 - 19 20 - 24 25 - 34 35 - 44 45 - 54 55 - 64 65 - 74 75 - 84 85+  Race and Ethnicity White Alone Black Alone American Indian Alone Asian Alone Pacific Islander Alone Some Other Race Alone | Number 978 756 682 797 1,338 2,422 1,522 1,898 1,677 1,057 925 405 Census 20 Number 13,166 119 465 110 13 186 | Percent 6.8% 5.2% 4.7% 5.5% 9.3% 16.8% 10.5% 13.1% 11.6% 7.3% 6.4% 2.8% D10 Percent 91.1% 0.8% 3.2% 0.8% 0.1% 1.3% | \$30,219  Number 929 836 780 816 1,055 2,428 1,962 1,560 1,966 1,532 936 512 20 Number 13,578 166 621 121 22 261 | Percent 6.1% 5.5% 5.1% 5.3% 6.9% 15.9% 12.8% 10.2% 12.8% 10.0% 6.1% 3.3%  19 Percent 88.7% 1.1% 4.1% 0.8% 0.1% 1.7% | \$34,872  Number  959  857  824  905  1,158  2,164  2,156  1,664  1,765  1,818  1,103  511  200  Number  13,846  200  733  127  26  301 | Percent 6.0% 5.4% 5.2% 5.7% 7.3% 13.6% 13.6% 10.5% 11.1% 6.9% 3.2%  Percent 87.2% 1.3% 4.6% 0.8% 0.2% 1.9% |