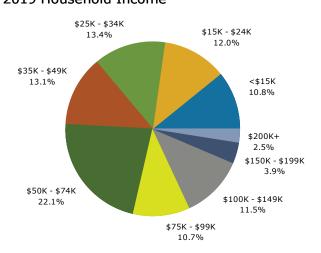

### 2019 Household Income

### Demographics - 3 Mile Radius

| Summary                                         | Cer          | nsus 2010    |              | 2019               |                | 2024               |
|-------------------------------------------------|--------------|--------------|--------------|--------------------|----------------|--------------------|
| Population                                      |              | 67,202       |              | 71,862             |                | 75,072             |
| Households                                      |              | 29,092       |              | 31,017             |                | 32,402             |
| Families                                        |              | 16,192       |              | 16,680             |                | 17,229             |
| Average Household Size                          |              | 2.21         |              | 2.22               |                | 2.23               |
| Owner Occupied Housing Units                    |              | 17,265       |              | 17,641             |                | 18,807             |
| Renter Occupied Housing Units                   |              | 11,827       |              | 13,376             |                | 13,595             |
| Median Age                                      |              | 37.8         |              | 39.1               |                | 40.1               |
| Trends: 2019 - 2024 Annual Rate                 |              | Area         |              | State              |                | National           |
| Population                                      |              | 0.88%        |              | 0.99%              |                | 0.77%              |
| Households                                      |              | 0.88%        |              | 1.00%              |                | 0.75%              |
| Families                                        |              | 0.65%        |              | 0.85%              |                | 0.68%              |
| Owner HHs                                       |              | 1.29%        |              | 1.33%              |                | 0.92%              |
| Median Household Income                         |              | 1.52%        |              | 1.94%              |                | 2.70%              |
|                                                 |              |              | 20           | 19                 | 20             | 024                |
| Households by Income                            |              |              | Number       | Percent            | Number         | Percent            |
| <\$15,000                                       |              |              | 3,336        | 10.8%              | 2,738          | 8.5%               |
| \$15,000 - \$24,999                             |              |              | 3,712        | 12.0%              | 3,564          | 11.0%              |
| \$25,000 - \$34,999                             |              |              | 4,162        | 13.4%              | 4,148          | 12.8%              |
| \$35,000 - \$49,999                             |              |              | 4,062        | 13.1%              | 3,920          | 12.1%              |
| \$50,000 - \$74,999                             |              |              | 6,843        | 22.1%              | 7,130          | 22.0%              |
| \$75,000 - \$99,999                             |              |              | 3,334        | 10.7%              | 3,937          | 12.2%              |
| \$100,000 - \$149,999                           |              |              | 3,573        | 11.5%              | 4,243          | 13.1%              |
| \$150,000 - \$199,999                           |              |              | 1,224        | 3.9%               | 1,752          | 5.4%               |
| \$200,000+                                      |              |              | 771          | 2.5%               | 968            | 3.0%               |
| Median Household Income                         |              |              | \$50,541     |                    | \$54,503       |                    |
| Average Household Income                        |              |              | \$65,270     |                    | \$74,182       |                    |
| Per Capita Income                               |              |              | \$28,304     |                    | \$32,136       |                    |
|                                                 | Census 20    | 10           |              | 019                |                | 024                |
| Population by Age                               | Number       | Percent      | Number       | Percent            | Number         | Percent            |
| 0 - 4                                           | 4,518        | 6.7%         | 4,366        | 6.1%               | 4,581          | 6.1%               |
| 5 - 9                                           | 3,866        | 5.8%         | 4,022        | 5.6%               | 4,123          | 5.5%               |
| 10 - 14                                         | 3,549        | 5.3%         | 3,927        | 5.5%               | 3,984          | 5.3%               |
| 15 - 19                                         | 3,941        | 5.9%         | 4,059        | 5.6%               | 4,287          | 5.7%               |
| 20 - 24                                         | 5,473        | 8.1%         | 4,822        | 6.7%               | 5,260          | 7.0%               |
| 25 - 34                                         | 10,159       | 15.1%        | 10,758       | 15.0%              | 10,311         | 13.7%              |
| 35 - 44                                         | 7,341        | 10.9%        | 8,655        | 12.0%              | 9,586          | 12.8%              |
| 45 - 54                                         | 9,495        | 14.1%        | 7,723        | 10.7%              | 7,937          | 10.6%              |
| 55 - 64                                         | 8,112        | 12.1%        | 9,533        | 13.3%              | 8,687          | 11.6%              |
| 65 - 74                                         | 5,005        | 7.4%         | 7,438        | 10.4%              | 8,729          | 11.6%              |
| 75 - 84                                         | 3,791        | 5.6%         | 4,141        | 5.8%               | 5,113          | 6.8%               |
| 85+                                             | 1,953        |              |              |                    |                |                    |
| 637                                             | Census 20    | 2.9%         | 2,417        | 3.4%<br><b>)19</b> | 2,473          | 3.3%<br><b>)24</b> |
| Race and Ethnicity                              | Number       | Percent      | Number       | Percent            | Number         | Percent            |
| White Alone                                     | 59,327       | 88.3%        | 61,466       | 85.5%              | 62,948         | 83.9%              |
|                                                 |              |              |              |                    |                |                    |
| Black Alone<br>American Indian Alone            | 615<br>3,428 | 0.9%<br>5.1% | 848<br>4,432 | 1.2%<br>6.2%       | 1,017<br>5,147 | 1.4%<br>6.9%       |
|                                                 | 3,428<br>450 |              |              |                    |                |                    |
| Acian Alono                                     | 430          | 0.7%         | 502          | 0.7%<br>0.2%       | 536<br>135     | 0.7%<br>0.2%       |
| Asian Alone                                     |              | 0.10/        |              |                    |                |                    |
| Pacific Islander Alone                          | 73           | 0.1%         | 116          |                    |                |                    |
| Pacific Islander Alone<br>Some Other Race Alone | 73<br>1,159  | 1.7%         | 1,582        | 2.2%               | 1,807          | 2.4%               |
| Pacific Islander Alone                          | 73           |              |              |                    |                |                    |
| Pacific Islander Alone<br>Some Other Race Alone | 73<br>1,159  | 1.7%         | 1,582        | 2.2%               | 1,807          | 2.4%               |