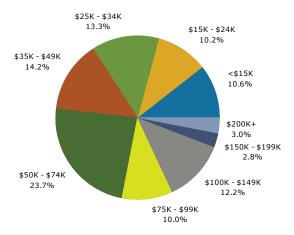

### 2019 Household Income

## Demographics - 1 Mile Radius

| Summary                                                                                                                                                                                                                                                  | Cor                                                                                                           | nsus 2010                                                                                                          |                                                                                                                  | 2019                                                                                                                |                                                                                                                                         | 2024                                                                                                       |
|----------------------------------------------------------------------------------------------------------------------------------------------------------------------------------------------------------------------------------------------------------|---------------------------------------------------------------------------------------------------------------|--------------------------------------------------------------------------------------------------------------------|------------------------------------------------------------------------------------------------------------------|---------------------------------------------------------------------------------------------------------------------|-----------------------------------------------------------------------------------------------------------------------------------------|------------------------------------------------------------------------------------------------------------|
| Population                                                                                                                                                                                                                                               | Cei                                                                                                           | 14,457                                                                                                             |                                                                                                                  | 15,313                                                                                                              |                                                                                                                                         | 15,885                                                                                                     |
| Households                                                                                                                                                                                                                                               |                                                                                                               | 6,602                                                                                                              |                                                                                                                  | 6,965                                                                                                               |                                                                                                                                         | 7,226                                                                                                      |
| Families                                                                                                                                                                                                                                                 |                                                                                                               | 3,521                                                                                                              |                                                                                                                  | 3,574                                                                                                               |                                                                                                                                         | 3,660                                                                                                      |
| Average Household Size                                                                                                                                                                                                                                   |                                                                                                               | 2.14                                                                                                               |                                                                                                                  | 2.15                                                                                                                |                                                                                                                                         | 2.15                                                                                                       |
| Owner Occupied Housing Units                                                                                                                                                                                                                             |                                                                                                               | 4,019                                                                                                              |                                                                                                                  | 3,995                                                                                                               |                                                                                                                                         | 4,221                                                                                                      |
| Renter Occupied Housing Units                                                                                                                                                                                                                            |                                                                                                               | 2,583                                                                                                              |                                                                                                                  | 2,970                                                                                                               |                                                                                                                                         | 3,006                                                                                                      |
| Median Age                                                                                                                                                                                                                                               |                                                                                                               | 36.6                                                                                                               |                                                                                                                  | 38.7                                                                                                                |                                                                                                                                         | 39.9                                                                                                       |
| Trends: 2019 - 2024 Annual Rate                                                                                                                                                                                                                          |                                                                                                               | Area                                                                                                               |                                                                                                                  | State                                                                                                               |                                                                                                                                         | National                                                                                                   |
| Population                                                                                                                                                                                                                                               |                                                                                                               | 0.74%                                                                                                              |                                                                                                                  | 0.99%                                                                                                               |                                                                                                                                         | 0.77%                                                                                                      |
| Households                                                                                                                                                                                                                                               |                                                                                                               | 0.74%                                                                                                              |                                                                                                                  | 1.00%                                                                                                               |                                                                                                                                         | 0.75%                                                                                                      |
| Families                                                                                                                                                                                                                                                 |                                                                                                               | 0.48%                                                                                                              |                                                                                                                  | 0.85%                                                                                                               |                                                                                                                                         | 0.68%                                                                                                      |
| Owner HHs                                                                                                                                                                                                                                                |                                                                                                               | 1.11%                                                                                                              |                                                                                                                  | 1.33%                                                                                                               |                                                                                                                                         | 0.92%                                                                                                      |
| Median Household Income                                                                                                                                                                                                                                  |                                                                                                               | 1.66%                                                                                                              |                                                                                                                  | 1.94%                                                                                                               |                                                                                                                                         | 2.70%                                                                                                      |
| riedian riodsenoid income                                                                                                                                                                                                                                |                                                                                                               | 1.00 /0                                                                                                            | 20                                                                                                               |                                                                                                                     | 20                                                                                                                                      | 2.7070                                                                                                     |
| Households by Income                                                                                                                                                                                                                                     |                                                                                                               |                                                                                                                    | Number                                                                                                           | Percent                                                                                                             | Number                                                                                                                                  | Percent                                                                                                    |
| <\$15,000                                                                                                                                                                                                                                                |                                                                                                               |                                                                                                                    | 737                                                                                                              | 10.6%                                                                                                               | 579                                                                                                                                     | 8.0%                                                                                                       |
| \$15,000 - \$24,999                                                                                                                                                                                                                                      |                                                                                                               |                                                                                                                    | 713                                                                                                              | 10.2%                                                                                                               | 656                                                                                                                                     | 9.1%                                                                                                       |
| \$25,000 - \$34,999                                                                                                                                                                                                                                      |                                                                                                               |                                                                                                                    | 929                                                                                                              | 13.3%                                                                                                               | 910                                                                                                                                     | 12.6%                                                                                                      |
| \$35,000 - \$49,999                                                                                                                                                                                                                                      |                                                                                                               |                                                                                                                    | 987                                                                                                              | 14.2%                                                                                                               | 941                                                                                                                                     | 13.0%                                                                                                      |
| \$50,000 - \$74,999                                                                                                                                                                                                                                      |                                                                                                               |                                                                                                                    | 1,653                                                                                                            | 23.7%                                                                                                               | 1,708                                                                                                                                   | 23.6%                                                                                                      |
| \$75,000 - \$99,999                                                                                                                                                                                                                                      |                                                                                                               |                                                                                                                    | 695                                                                                                              | 10.0%                                                                                                               | 833                                                                                                                                     | 11.5%                                                                                                      |
| \$100,000 - \$149,999                                                                                                                                                                                                                                    |                                                                                                               |                                                                                                                    | 847                                                                                                              | 12.2%                                                                                                               | 1,036                                                                                                                                   | 14.3%                                                                                                      |
| \$150,000 - \$199,999                                                                                                                                                                                                                                    |                                                                                                               |                                                                                                                    | 196                                                                                                              | 2.8%                                                                                                                | 288                                                                                                                                     | 4.0%                                                                                                       |
| \$200,000+                                                                                                                                                                                                                                               |                                                                                                               |                                                                                                                    | 208                                                                                                              | 3.0%                                                                                                                | 275                                                                                                                                     | 3.8%                                                                                                       |
| 1                                                                                                                                                                                                                                                        |                                                                                                               |                                                                                                                    |                                                                                                                  |                                                                                                                     |                                                                                                                                         |                                                                                                            |
| Median Household Income                                                                                                                                                                                                                                  |                                                                                                               |                                                                                                                    | \$51,097                                                                                                         |                                                                                                                     | \$55,468                                                                                                                                |                                                                                                            |
|                                                                                                                                                                                                                                                          |                                                                                                               |                                                                                                                    |                                                                                                                  |                                                                                                                     |                                                                                                                                         |                                                                                                            |
| Average Household Income                                                                                                                                                                                                                                 |                                                                                                               |                                                                                                                    | \$65,930                                                                                                         |                                                                                                                     | \$76,084                                                                                                                                |                                                                                                            |
| Average Household Income<br>Per Capita Income                                                                                                                                                                                                            |                                                                                                               |                                                                                                                    | \$65,930<br>\$30,219                                                                                             |                                                                                                                     | \$76,084<br>\$34,872                                                                                                                    |                                                                                                            |
| _                                                                                                                                                                                                                                                        | Census 20                                                                                                     | )10                                                                                                                |                                                                                                                  | 19                                                                                                                  | \$34,872                                                                                                                                | ) <b>24</b>                                                                                                |
| _                                                                                                                                                                                                                                                        | <b>Census 20</b><br>Number                                                                                    | <b>)10</b><br>Percent                                                                                              | \$30,219                                                                                                         | <b>19</b> Percent                                                                                                   | \$34,872                                                                                                                                | Percent                                                                                                    |
| Per Capita Income                                                                                                                                                                                                                                        | Number<br>978                                                                                                 |                                                                                                                    | \$30,219<br><b>20</b>                                                                                            | Percent<br>6.1%                                                                                                     | \$34,872<br><b>20</b>                                                                                                                   |                                                                                                            |
| Per Capita Income  Population by Age                                                                                                                                                                                                                     | Number                                                                                                        | Percent                                                                                                            | \$30,219<br><b>20</b><br>Number                                                                                  | Percent                                                                                                             | \$34,872<br><b>20</b><br>Number                                                                                                         | Percent                                                                                                    |
| Per Capita Income  Population by Age 0 - 4                                                                                                                                                                                                               | Number<br>978                                                                                                 | Percent<br>6.8%<br>5.2%<br>4.7%                                                                                    | \$30,219<br><b>20</b><br>Number<br>929                                                                           | Percent<br>6.1%                                                                                                     | \$34,872<br><b>20</b><br>Number<br>959                                                                                                  | Percent<br>6.0%                                                                                            |
| Per Capita Income  Population by Age 0 - 4 5 - 9 10 - 14 15 - 19                                                                                                                                                                                         | Number<br>978<br>756<br>682<br>797                                                                            | Percent<br>6.8%<br>5.2%<br>4.7%<br>5.5%                                                                            | \$30,219  20  Number  929  836  780  816                                                                         | Percent<br>6.1%<br>5.5%<br>5.1%<br>5.3%                                                                             | \$34,872  20  Number  959  857  824  905                                                                                                | Percent<br>6.0%<br>5.4%<br>5.2%<br>5.7%                                                                    |
| Per Capita Income  Population by Age 0 - 4 5 - 9 10 - 14 15 - 19 20 - 24                                                                                                                                                                                 | Number<br>978<br>756<br>682<br>797<br>1,338                                                                   | Percent<br>6.8%<br>5.2%<br>4.7%<br>5.5%<br>9.3%                                                                    | \$30,219  20  Number 929 836 780 816 1,055                                                                       | Percent<br>6.1%<br>5.5%<br>5.1%<br>5.3%<br>6.9%                                                                     | \$34,872  20  Number  959  857  824  905  1,158                                                                                         | Percent<br>6.0%<br>5.4%<br>5.2%<br>5.7%<br>7.3%                                                            |
| Per Capita Income  Population by Age 0 - 4 5 - 9 10 - 14 15 - 19 20 - 24 25 - 34                                                                                                                                                                         | Number<br>978<br>756<br>682<br>797<br>1,338<br>2,422                                                          | Percent<br>6.8%<br>5.2%<br>4.7%<br>5.5%                                                                            | \$30,219  Number  929  836  780  816  1,055  2,428                                                               | Percent 6.1% 5.5% 5.1% 5.3% 6.9% 15.9%                                                                              | \$34,872  Number  959  857  824  905  1,158  2,164                                                                                      | Percent<br>6.0%<br>5.4%<br>5.2%<br>5.7%                                                                    |
| Per Capita Income  Population by Age  0 - 4  5 - 9  10 - 14  15 - 19  20 - 24  25 - 34  35 - 44                                                                                                                                                          | Number<br>978<br>756<br>682<br>797<br>1,338<br>2,422<br>1,522                                                 | Percent 6.8% 5.2% 4.7% 5.5% 9.3% 16.8% 10.5%                                                                       | \$30,219  Number  929  836  780  816  1,055  2,428  1,962                                                        | Percent<br>6.1%<br>5.5%<br>5.1%<br>5.3%<br>6.9%                                                                     | \$34,872  20  Number  959  857  824  905  1,158                                                                                         | Percent<br>6.0%<br>5.4%<br>5.2%<br>5.7%<br>7.3%                                                            |
| Per Capita Income  Population by Age  0 - 4  5 - 9  10 - 14  15 - 19  20 - 24  25 - 34  35 - 44  45 - 54                                                                                                                                                 | Number<br>978<br>756<br>682<br>797<br>1,338<br>2,422<br>1,522<br>1,898                                        | Percent 6.8% 5.2% 4.7% 5.5% 9.3% 16.8%                                                                             | \$30,219  Number 929 836 780 816 1,055 2,428 1,962 1,560                                                         | Percent 6.1% 5.5% 5.1% 5.3% 6.9% 15.9%                                                                              | \$34,872  Number  959  857  824  905  1,158  2,164  2,156  1,664                                                                        | Percent<br>6.0%<br>5.4%<br>5.2%<br>5.7%<br>7.3%<br>13.6%                                                   |
| Per Capita Income  Population by Age  0 - 4  5 - 9  10 - 14  15 - 19  20 - 24  25 - 34  35 - 44                                                                                                                                                          | Number<br>978<br>756<br>682<br>797<br>1,338<br>2,422<br>1,522                                                 | Percent 6.8% 5.2% 4.7% 5.5% 9.3% 16.8% 10.5%                                                                       | \$30,219  Number  929  836  780  816  1,055  2,428  1,962                                                        | Percent 6.1% 5.5% 5.1% 5.3% 6.9% 15.9% 12.8%                                                                        | \$34,872  Number  959  857  824  905  1,158  2,164  2,156                                                                               | Percent 6.0% 5.4% 5.2% 5.7% 7.3% 13.6% 13.6%                                                               |
| Per Capita Income  Population by Age  0 - 4 5 - 9 10 - 14 15 - 19 20 - 24 25 - 34 35 - 44 45 - 54 55 - 64 65 - 74                                                                                                                                        | Number<br>978<br>756<br>682<br>797<br>1,338<br>2,422<br>1,522<br>1,898                                        | Percent 6.8% 5.2% 4.7% 5.5% 9.3% 16.8% 10.5% 13.1%                                                                 | \$30,219  Number 929 836 780 816 1,055 2,428 1,962 1,560                                                         | Percent 6.1% 5.5% 5.1% 5.3% 6.9% 15.9% 12.8% 10.2%                                                                  | \$34,872  Number  959  857  824  905  1,158  2,164  2,156  1,664                                                                        | Percent 6.0% 5.4% 5.2% 5.7% 7.3% 13.6% 10.5% 11.1% 11.4%                                                   |
| Per Capita Income  Population by Age  0 - 4  5 - 9  10 - 14  15 - 19  20 - 24  25 - 34  35 - 44  45 - 54  55 - 64                                                                                                                                        | Number<br>978<br>756<br>682<br>797<br>1,338<br>2,422<br>1,522<br>1,898<br>1,677                               | Percent 6.8% 5.2% 4.7% 5.5% 9.3% 16.8% 10.5% 13.1% 11.6%                                                           | \$30,219  Number 929 836 780 816 1,055 2,428 1,962 1,560 1,966                                                   | Percent 6.1% 5.5% 5.1% 5.3% 6.9% 15.9% 12.8% 10.2% 12.8%                                                            | \$34,872  Number  959  857  824  905  1,158  2,164  2,156  1,664  1,765                                                                 | Percent 6.0% 5.4% 5.2% 5.7% 7.3% 13.6% 10.5% 11.1%                                                         |
| Per Capita Income  Population by Age  0 - 4 5 - 9 10 - 14 15 - 19 20 - 24 25 - 34 35 - 44 45 - 54 55 - 64 65 - 74                                                                                                                                        | Number<br>978<br>756<br>682<br>797<br>1,338<br>2,422<br>1,522<br>1,898<br>1,677<br>1,057<br>925<br>405        | Percent 6.8% 5.2% 4.7% 5.5% 9.3% 16.8% 10.5% 13.1% 11.6% 7.3% 6.4% 2.8%                                            | \$30,219  Number 929 836 780 816 1,055 2,428 1,962 1,560 1,966 1,532 936 512                                     | Percent 6.1% 5.5% 5.1% 5.3% 6.9% 12.8% 10.2% 12.8% 10.0% 6.1% 3.3%                                                  | \$34,872  Number  959  857  824  905  1,158  2,164  2,156  1,664  1,765  1,818  1,103  511                                              | Percent 6.0% 5.4% 5.2% 5.7% 7.3% 13.6% 10.5% 11.1% 11.4% 6.9% 3.2%                                         |
| Per Capita Income  Population by Age  0 - 4 5 - 9 10 - 14 15 - 19 20 - 24 25 - 34 35 - 44 45 - 54 55 - 64 65 - 74 75 - 84 85+                                                                                                                            | Number 978 756 682 797 1,338 2,422 1,522 1,898 1,677 1,057 925 405 Census 20                                  | Percent 6.8% 5.2% 4.7% 5.5% 9.3% 16.8% 10.5% 13.1% 11.6% 7.3% 6.4% 2.8%                                            | \$30,219  Number 929 836 780 816 1,055 2,428 1,962 1,560 1,966 1,532 936 512                                     | Percent 6.1% 5.5% 5.1% 5.3% 6.9% 12.8% 10.2% 12.8% 10.0% 6.1% 3.3%                                                  | \$34,872  Number  959  857  824  905  1,158  2,164  2,156  1,664  1,765  1,818  1,103  511                                              | Percent 6.0% 5.4% 5.2% 5.7% 7.3% 13.6% 10.5% 11.1% 6.9% 3.2%                                               |
| Per Capita Income  Population by Age  0 - 4  5 - 9  10 - 14  15 - 19  20 - 24  25 - 34  35 - 44  45 - 54  55 - 64  65 - 74  75 - 84  85+  Race and Ethnicity                                                                                             | Number 978 756 682 797 1,338 2,422 1,522 1,898 1,677 1,057 925 405 Census 20 Number                           | Percent 6.8% 5.2% 4.7% 5.5% 9.3% 16.8% 10.5% 13.1% 11.6% 7.3% 6.4% 2.8% D10 Percent                                | \$30,219  Number 929 836 780 816 1,055 2,428 1,962 1,560 1,966 1,532 936 512 20 Number                           | Percent 6.1% 5.5% 5.1% 5.3% 6.9% 12.8% 10.2% 12.8% 10.0% 6.1% 3.3%  19 Percent                                      | \$34,872  Number  959  857  824  905  1,158  2,164  2,156  1,664  1,765  1,818  1,103  511  20  Number                                  | Percent 6.0% 5.4% 5.2% 5.7% 7.3% 13.6% 10.5% 11.1% 6.9% 3.2% Percent                                       |
| Per Capita Income  Population by Age  0 - 4 5 - 9 10 - 14 15 - 19 20 - 24 25 - 34 35 - 44 45 - 54 55 - 64 65 - 74 75 - 84 85+  Race and Ethnicity White Alone                                                                                            | Number 978 756 682 797 1,338 2,422 1,522 1,898 1,677 1,057 925 405 Census 20 Number 13,166                    | Percent 6.8% 5.2% 4.7% 5.5% 9.3% 16.8% 10.5% 13.1% 11.6% 7.3% 6.4% 2.8% D10 Percent 91.1%                          | \$30,219  Number 929 836 780 816 1,055 2,428 1,962 1,560 1,966 1,532 936 512 20 Number 13,578                    | Percent 6.1% 5.5% 5.1% 5.3% 6.9% 12.8% 10.2% 12.8% 10.0% 6.1% 3.3%  19 Percent 88.7%                                | \$34,872  Number  959  857  824  905  1,158  2,164  2,156  1,664  1,765  1,818  1,103  511  20  Number  13,846                          | Percent 6.0% 5.4% 5.2% 5.7% 7.3% 13.6% 10.5% 11.1% 6.9% 3.2% Percent 87.2%                                 |
| Per Capita Income  Population by Age  0 - 4 5 - 9 10 - 14 15 - 19 20 - 24 25 - 34 35 - 44 45 - 54 55 - 64 65 - 74 75 - 84 85+  Race and Ethnicity White Alone Black Alone                                                                                | Number 978 756 682 797 1,338 2,422 1,522 1,898 1,677 1,057 925 405 Census 20 Number 13,166 119                | Percent 6.8% 5.2% 4.7% 5.5% 9.3% 16.8% 10.5% 13.1% 11.6% 7.3% 6.4% 2.8%  Percent 91.1% 0.8%                        | \$30,219  Number 929 836 780 816 1,055 2,428 1,962 1,560 1,966 1,532 936 512 20  Number 13,578 166               | Percent 6.1% 5.5% 5.1% 5.3% 6.9% 15.9% 12.8% 10.2% 12.8% 10.0% 6.1% 3.3%  19 Percent 88.7% 1.1%                     | \$34,872  Number  959  857  824  905  1,158  2,164  2,156  1,664  1,765  1,818  1,103  511  200  Number  13,846  200                    | Percent 6.0% 5.4% 5.2% 5.7% 7.3% 13.6% 10.5% 11.1% 6.9% 3.2% Percent 87.2% 1.3%                            |
| Per Capita Income  Population by Age  0 - 4 5 - 9 10 - 14 15 - 19 20 - 24 25 - 34 35 - 44 45 - 54 55 - 64 65 - 74 75 - 84 85+  Race and Ethnicity White Alone Black Alone American Indian Alone                                                          | Number 978 756 682 797 1,338 2,422 1,522 1,898 1,677 1,057 925 405 Census 20 Number 13,166 119 465            | Percent 6.8% 5.2% 4.7% 5.5% 9.3% 16.8% 10.5% 13.1% 11.6% 7.3% 6.4% 2.8% D10 Percent 91.1% 0.8% 3.2%                | \$30,219  Number 929 836 780 816 1,055 2,428 1,962 1,560 1,966 1,532 936 512 20  Number 13,578 166 621           | Percent 6.1% 5.5% 5.1% 5.3% 6.9% 15.9% 12.8% 10.2% 12.8% 10.0% 6.1% 3.3%  19 Percent 88.7% 1.1% 4.1%                | \$34,872  Number  959  857  824  905  1,158  2,164  2,156  1,664  1,765  1,818  1,103  511  200  Number  13,846  200  733               | Percent 6.0% 5.4% 5.2% 5.7% 7.3% 13.6% 10.5% 11.1% 6.9% 3.2% Percent 87.2% 1.3% 4.6%                       |
| Per Capita Income  Population by Age  0 - 4 5 - 9 10 - 14 15 - 19 20 - 24 25 - 34 35 - 44 45 - 54 55 - 64 65 - 74 75 - 84 85+  Race and Ethnicity White Alone Black Alone American Indian Alone Asian Alone                                              | Number 978 756 682 797 1,338 2,422 1,522 1,898 1,677 1,057 925 405 Census 20 Number 13,166 119 465 110        | Percent 6.8% 5.2% 4.7% 5.5% 9.3% 16.8% 10.5% 13.1% 11.6% 7.3% 6.4% 2.8%  Percent 91.1% 0.8% 3.2% 0.8%              | \$30,219  Number 929 836 780 816 1,055 2,428 1,962 1,560 1,966 1,532 936 512 20 Number 13,578 166 621 121        | Percent 6.1% 5.5% 5.1% 5.3% 6.9% 15.9% 12.8% 10.2% 12.8% 10.0% 6.1% 3.3%  19 Percent 88.7% 1.1% 4.1% 0.8%           | \$34,872  Number  959  857  824  905  1,158  2,164  2,156  1,664  1,765  1,818  1,103  511  200  Number  13,846  200  733  127          | Percent 6.0% 5.4% 5.2% 5.7% 7.3% 13.6% 10.5% 11.1% 6.9% 3.2% Percent 87.2% 1.3% 4.6% 0.8%                  |
| Per Capita Income  Population by Age  0 - 4 5 - 9 10 - 14 15 - 19 20 - 24 25 - 34 35 - 44 45 - 54 55 - 64 65 - 74 75 - 84 85+  Race and Ethnicity White Alone Black Alone American Indian Alone Asian Alone Pacific Islander Alone                       | Number 978 756 682 797 1,338 2,422 1,522 1,898 1,677 1,057 925 405 Census 20 Number 13,166 119 465 110 13     | Percent 6.8% 5.2% 4.7% 5.5% 9.3% 16.8% 10.5% 13.1% 11.6% 7.3% 6.4% 2.8%  Percent 91.1% 0.8% 3.2% 0.8% 0.1%         | \$30,219  Number 929 836 780 816 1,055 2,428 1,962 1,560 1,966 1,532 936 512 20  Number 13,578 166 621 121 22    | Percent 6.1% 5.5% 5.1% 5.3% 6.9% 15.9% 12.8% 10.2% 12.8% 10.0% 6.1% 3.3%  19 Percent 88.7% 1.1% 4.1% 0.8% 0.1%      | \$34,872  Number  959  857  824  905  1,158  2,164  2,156  1,664  1,765  1,818  1,103  511  200  Number  13,846  200  733  127  26      | Percent 6.0% 5.4% 5.2% 5.7% 7.3% 13.6% 13.6% 10.5% 11.1% 6.9% 3.2% Percent 87.2% 1.3% 4.6% 0.8% 0.2%       |
| Per Capita Income  Population by Age  0 - 4 5 - 9 10 - 14 15 - 19 20 - 24 25 - 34 35 - 44 45 - 54 55 - 64 65 - 74 75 - 84 85+  Race and Ethnicity White Alone Black Alone American Indian Alone Asian Alone Pacific Islander Alone Some Other Race Alone | Number 978 756 682 797 1,338 2,422 1,522 1,898 1,677 1,057 925 405 Census 20 Number 13,166 119 465 110 13 186 | Percent 6.8% 5.2% 4.7% 5.5% 9.3% 16.8% 10.5% 13.1% 11.6% 7.3% 6.4% 2.8% D10 Percent 91.1% 0.8% 3.2% 0.8% 0.1% 1.3% | \$30,219  Number 929 836 780 816 1,055 2,428 1,962 1,560 1,966 1,532 936 512 20 Number 13,578 166 621 121 22 261 | Percent 6.1% 5.5% 5.1% 5.3% 6.9% 15.9% 12.8% 10.2% 12.8% 10.0% 6.1% 3.3%  19 Percent 88.7% 1.1% 4.1% 0.8% 0.1% 1.7% | \$34,872  Number  959  857  824  905  1,158  2,164  2,156  1,664  1,765  1,818  1,103  511  200  Number  13,846  200  733  127  26  301 | Percent 6.0% 5.4% 5.2% 5.7% 7.3% 13.6% 13.6% 10.5% 11.1% 6.9% 3.2%  Percent 87.2% 1.3% 4.6% 0.8% 0.2% 1.9% |
| Per Capita Income  Population by Age  0 - 4 5 - 9 10 - 14 15 - 19 20 - 24 25 - 34 35 - 44 45 - 54 55 - 64 65 - 74 75 - 84 85+  Race and Ethnicity White Alone Black Alone American Indian Alone Asian Alone Pacific Islander Alone                       | Number 978 756 682 797 1,338 2,422 1,522 1,898 1,677 1,057 925 405 Census 20 Number 13,166 119 465 110 13     | Percent 6.8% 5.2% 4.7% 5.5% 9.3% 16.8% 10.5% 13.1% 11.6% 7.3% 6.4% 2.8%  Percent 91.1% 0.8% 3.2% 0.8% 0.1%         | \$30,219  Number 929 836 780 816 1,055 2,428 1,962 1,560 1,966 1,532 936 512 20  Number 13,578 166 621 121 22    | Percent 6.1% 5.5% 5.1% 5.3% 6.9% 15.9% 12.8% 10.2% 12.8% 10.0% 6.1% 3.3%  19 Percent 88.7% 1.1% 4.1% 0.8% 0.1%      | \$34,872  Number  959  857  824  905  1,158  2,164  2,156  1,664  1,765  1,818  1,103  511  200  Number  13,846  200  733  127  26      | Percent 6.0% 5.4% 5.2% 5.7% 7.3% 13.6% 13.6% 10.5% 11.1% 6.9% 3.2% Percent 87.2% 1.3% 4.6% 0.8% 0.2%       |
| Per Capita Income  Population by Age  0 - 4 5 - 9 10 - 14 15 - 19 20 - 24 25 - 34 35 - 44 45 - 54 55 - 64 65 - 74 75 - 84 85+  Race and Ethnicity White Alone Black Alone American Indian Alone Asian Alone Pacific Islander Alone Some Other Race Alone | Number 978 756 682 797 1,338 2,422 1,522 1,898 1,677 1,057 925 405 Census 20 Number 13,166 119 465 110 13 186 | Percent 6.8% 5.2% 4.7% 5.5% 9.3% 16.8% 10.5% 13.1% 11.6% 7.3% 6.4% 2.8% D10 Percent 91.1% 0.8% 3.2% 0.8% 0.1% 1.3% | \$30,219  Number 929 836 780 816 1,055 2,428 1,962 1,560 1,966 1,532 936 512 20 Number 13,578 166 621 121 22 261 | Percent 6.1% 5.5% 5.1% 5.3% 6.9% 15.9% 12.8% 10.2% 12.8% 10.0% 6.1% 3.3%  19 Percent 88.7% 1.1% 4.1% 0.8% 0.1% 1.7% | \$34,872  Number  959  857  824  905  1,158  2,164  2,156  1,664  1,765  1,818  1,103  511  200  Number  13,846  200  733  127  26  301 | Percent 6.0% 5.4% 5.2% 5.7% 7.3% 13.6% 13.6% 10.5% 11.1% 6.9% 3.2%  Percent 87.2% 1.3% 4.6% 0.8% 0.2% 1.9% |