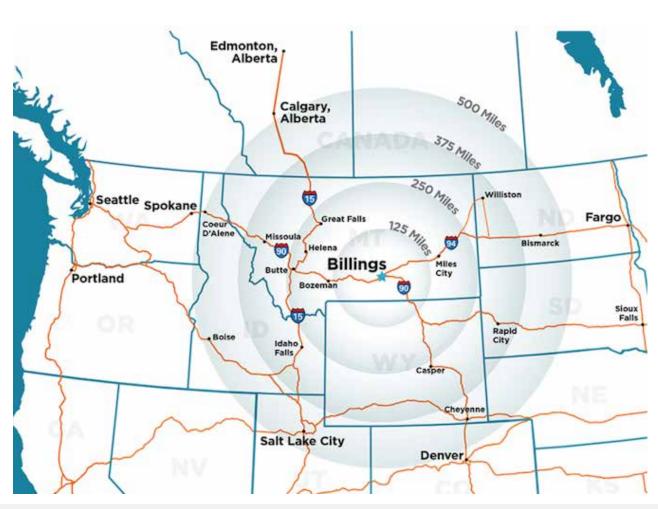

### Regional Map / About Billings

Billings, is the largest city in the U.S. state of Montana, with a population estimated at 110,000. It's at the core of the Billings Metro, population 180,000 and a trade area of over 500,000.

Billings was nicknamed the "Magic City" because of its rapid growth from its founding as a railroad town in March 1882...and that Growth continues today, largely due to it's proximity to the Bakken Oil Field, the largest discovery of oil in US history. Billings is the trade and distribution center for much of Montana east of the Continental Divide, Northern Wyoming, and western portions of North Dakota and South Dakota. Billings is also the largest retail destination for much of the same area...in no small part to Montana having no sales tax and attracting wise consumers from Wyoming and the Dakotas.