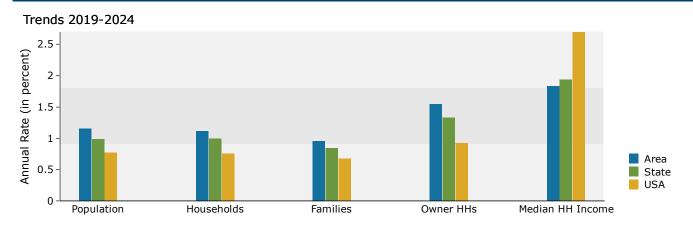

### Trends 2019-2024

### Demographics - 3 Mile Radius

| Summary                                         | Cer          | nsus 2010    |              | 2019               |                | 2024               |
|-------------------------------------------------|--------------|--------------|--------------|--------------------|----------------|--------------------|
| Population                                      |              | 67,202       |              | 71,862             |                | 75,072             |
| Households                                      |              | 29,092       |              | 31,017             |                | 32,402             |
| Families                                        |              | 16,192       |              | 16,680             |                | 17,229             |
| Average Household Size                          |              | 2.21         |              | 2.22               |                | 2.23               |
| Owner Occupied Housing Units                    |              | 17,265       |              | 17,641             |                | 18,807             |
| Renter Occupied Housing Units                   |              | 11,827       |              | 13,376             |                | 13,595             |
| Median Age                                      |              | 37.8         |              | 39.1               |                | 40.1               |
| Trends: 2019 - 2024 Annual Rate                 |              | Area         |              | State              |                | National           |
| Population                                      |              | 0.88%        |              | 0.99%              |                | 0.77%              |
| Households                                      |              | 0.88%        |              | 1.00%              |                | 0.75%              |
| Families                                        |              | 0.65%        |              | 0.85%              |                | 0.68%              |
| Owner HHs                                       |              | 1.29%        |              | 1.33%              |                | 0.92%              |
| Median Household Income                         |              | 1.52%        |              | 1.94%              |                | 2.70%              |
|                                                 |              |              | 20           | 19                 | 20             | 024                |
| Households by Income                            |              |              | Number       | Percent            | Number         | Percent            |
| <\$15,000                                       |              |              | 3,336        | 10.8%              | 2,738          | 8.5%               |
| \$15,000 - \$24,999                             |              |              | 3,712        | 12.0%              | 3,564          | 11.0%              |
| \$25,000 - \$34,999                             |              |              | 4,162        | 13.4%              | 4,148          | 12.8%              |
| \$35,000 - \$49,999                             |              |              | 4,062        | 13.1%              | 3,920          | 12.1%              |
| \$50,000 - \$74,999                             |              |              | 6,843        | 22.1%              | 7,130          | 22.0%              |
| \$75,000 - \$99,999                             |              |              | 3,334        | 10.7%              | 3,937          | 12.2%              |
| \$100,000 - \$149,999                           |              |              | 3,573        | 11.5%              | 4,243          | 13.1%              |
| \$150,000 - \$199,999                           |              |              | 1,224        | 3.9%               | 1,752          | 5.4%               |
| \$200,000+                                      |              |              | 771          | 2.5%               | 968            | 3.0%               |
| Median Household Income                         |              |              | \$50,541     |                    | \$54,503       |                    |
| Average Household Income                        |              |              | \$65,270     |                    | \$74,182       |                    |
| Per Capita Income                               |              |              | \$28,304     |                    | \$32,136       |                    |
|                                                 | Census 20    | 10           |              | 019                |                | 024                |
| Population by Age                               | Number       | Percent      | Number       | Percent            | Number         | Percent            |
| 0 - 4                                           | 4,518        | 6.7%         | 4,366        | 6.1%               | 4,581          | 6.1%               |
| 5 - 9                                           | 3,866        | 5.8%         | 4,022        | 5.6%               | 4,123          | 5.5%               |
| 10 - 14                                         | 3,549        | 5.3%         | 3,927        | 5.5%               | 3,984          | 5.3%               |
| 15 - 19                                         | 3,941        | 5.9%         | 4,059        | 5.6%               | 4,287          | 5.7%               |
| 20 - 24                                         | 5,473        | 8.1%         | 4,822        | 6.7%               | 5,260          | 7.0%               |
| 25 - 34                                         | 10,159       | 15.1%        | 10,758       | 15.0%              | 10,311         | 13.7%              |
| 35 - 44                                         | 7,341        | 10.9%        | 8,655        | 12.0%              | 9,586          | 12.8%              |
| 45 - 54                                         | 9,495        | 14.1%        | 7,723        | 10.7%              | 7,937          | 10.6%              |
| 55 - 64                                         | 8,112        | 12.1%        | 9,533        | 13.3%              | 8,687          | 11.6%              |
| 65 - 74                                         | 5,005        | 7.4%         | 7,438        | 10.4%              | 8,729          | 11.6%              |
| 75 - 84                                         | 3,791        | 5.6%         | 4,141        | 5.8%               | 5,113          | 6.8%               |
| 85+                                             | 1,953        |              |              |                    |                |                    |
| 637                                             | Census 20    | 2.9%         | 2,417        | 3.4%<br><b>)19</b> | 2,473          | 3.3%<br><b>)24</b> |
| Race and Ethnicity                              | Number       | Percent      | Number       | Percent            | Number         | Percent            |
| White Alone                                     | 59,327       | 88.3%        | 61,466       | 85.5%              | 62,948         | 83.9%              |
|                                                 |              |              |              |                    |                |                    |
| Black Alone<br>American Indian Alone            | 615<br>3,428 | 0.9%<br>5.1% | 848<br>4,432 | 1.2%<br>6.2%       | 1,017<br>5,147 | 1.4%<br>6.9%       |
|                                                 | 3,428<br>450 |              |              |                    |                |                    |
| Acian Alono                                     | 430          | 0.7%         | 502          | 0.7%<br>0.2%       | 536<br>135     | 0.7%<br>0.2%       |
| Asian Alone                                     |              | 0.10/        |              |                    |                |                    |
| Pacific Islander Alone                          | 73           | 0.1%         | 116          |                    |                |                    |
| Pacific Islander Alone<br>Some Other Race Alone | 73<br>1,159  | 1.7%         | 1,582        | 2.2%               | 1,807          | 2.4%               |
| Pacific Islander Alone                          | 73           |              |              |                    |                |                    |
| Pacific Islander Alone<br>Some Other Race Alone | 73<br>1,159  | 1.7%         | 1,582        | 2.2%               | 1,807          | 2.4%               |