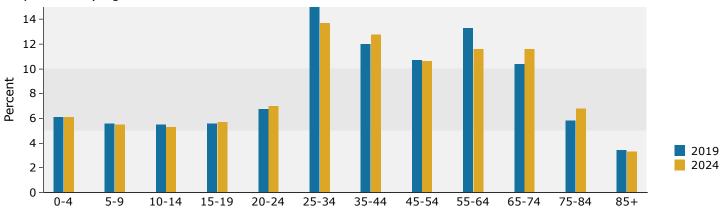

### Population by Age

## Demographics - 1 Mile Radius

| Summary                                                                                                                                                                                                                                                  | Cor                                                                                                           | nsus 2010                                                                                                          |                                                                                                                  | 2019                                                                                                                |                                                                                                                                         | 2024                                                                                                       |
|----------------------------------------------------------------------------------------------------------------------------------------------------------------------------------------------------------------------------------------------------------|---------------------------------------------------------------------------------------------------------------|--------------------------------------------------------------------------------------------------------------------|------------------------------------------------------------------------------------------------------------------|---------------------------------------------------------------------------------------------------------------------|-----------------------------------------------------------------------------------------------------------------------------------------|------------------------------------------------------------------------------------------------------------|
| Population                                                                                                                                                                                                                                               | Cei                                                                                                           | 14,457                                                                                                             |                                                                                                                  | 15,313                                                                                                              |                                                                                                                                         | 15,885                                                                                                     |
| Households                                                                                                                                                                                                                                               |                                                                                                               | 6,602                                                                                                              |                                                                                                                  | 6,965                                                                                                               |                                                                                                                                         | 7,226                                                                                                      |
| Families                                                                                                                                                                                                                                                 |                                                                                                               | 3,521                                                                                                              |                                                                                                                  | 3,574                                                                                                               |                                                                                                                                         | 3,660                                                                                                      |
| Average Household Size                                                                                                                                                                                                                                   |                                                                                                               | 2.14                                                                                                               |                                                                                                                  | 2.15                                                                                                                |                                                                                                                                         | 2.15                                                                                                       |
| Owner Occupied Housing Units                                                                                                                                                                                                                             |                                                                                                               | 4,019                                                                                                              |                                                                                                                  | 3,995                                                                                                               |                                                                                                                                         | 4,221                                                                                                      |
| Renter Occupied Housing Units                                                                                                                                                                                                                            |                                                                                                               | 2,583                                                                                                              |                                                                                                                  | 2,970                                                                                                               |                                                                                                                                         | 3,006                                                                                                      |
| Median Age                                                                                                                                                                                                                                               |                                                                                                               | 36.6                                                                                                               |                                                                                                                  | 38.7                                                                                                                |                                                                                                                                         | 39.9                                                                                                       |
| Trends: 2019 - 2024 Annual Rate                                                                                                                                                                                                                          |                                                                                                               | Area                                                                                                               |                                                                                                                  | State                                                                                                               |                                                                                                                                         | National                                                                                                   |
| Population                                                                                                                                                                                                                                               |                                                                                                               | 0.74%                                                                                                              |                                                                                                                  | 0.99%                                                                                                               |                                                                                                                                         | 0.77%                                                                                                      |
| Households                                                                                                                                                                                                                                               |                                                                                                               | 0.74%                                                                                                              |                                                                                                                  | 1.00%                                                                                                               |                                                                                                                                         | 0.75%                                                                                                      |
| Families                                                                                                                                                                                                                                                 |                                                                                                               | 0.48%                                                                                                              |                                                                                                                  | 0.85%                                                                                                               |                                                                                                                                         | 0.68%                                                                                                      |
| Owner HHs                                                                                                                                                                                                                                                |                                                                                                               | 1.11%                                                                                                              |                                                                                                                  | 1.33%                                                                                                               |                                                                                                                                         | 0.92%                                                                                                      |
| Median Household Income                                                                                                                                                                                                                                  |                                                                                                               | 1.66%                                                                                                              |                                                                                                                  | 1.94%                                                                                                               |                                                                                                                                         | 2.70%                                                                                                      |
| riedian riodsenoid income                                                                                                                                                                                                                                |                                                                                                               | 1.00 /0                                                                                                            | 20                                                                                                               |                                                                                                                     | 20                                                                                                                                      | 2.7070                                                                                                     |
| Households by Income                                                                                                                                                                                                                                     |                                                                                                               |                                                                                                                    | Number                                                                                                           | Percent                                                                                                             | Number                                                                                                                                  | Percent                                                                                                    |
| <\$15,000                                                                                                                                                                                                                                                |                                                                                                               |                                                                                                                    | 737                                                                                                              | 10.6%                                                                                                               | 579                                                                                                                                     | 8.0%                                                                                                       |
| \$15,000 - \$24,999                                                                                                                                                                                                                                      |                                                                                                               |                                                                                                                    | 713                                                                                                              | 10.2%                                                                                                               | 656                                                                                                                                     | 9.1%                                                                                                       |
| \$25,000 - \$34,999                                                                                                                                                                                                                                      |                                                                                                               |                                                                                                                    | 929                                                                                                              | 13.3%                                                                                                               | 910                                                                                                                                     | 12.6%                                                                                                      |
| \$35,000 - \$49,999                                                                                                                                                                                                                                      |                                                                                                               |                                                                                                                    | 987                                                                                                              | 14.2%                                                                                                               | 941                                                                                                                                     | 13.0%                                                                                                      |
| \$50,000 - \$74,999                                                                                                                                                                                                                                      |                                                                                                               |                                                                                                                    | 1,653                                                                                                            | 23.7%                                                                                                               | 1,708                                                                                                                                   | 23.6%                                                                                                      |
| \$75,000 - \$99,999                                                                                                                                                                                                                                      |                                                                                                               |                                                                                                                    | 695                                                                                                              | 10.0%                                                                                                               | 833                                                                                                                                     | 11.5%                                                                                                      |
| \$100,000 - \$149,999                                                                                                                                                                                                                                    |                                                                                                               |                                                                                                                    | 847                                                                                                              | 12.2%                                                                                                               | 1,036                                                                                                                                   | 14.3%                                                                                                      |
| \$150,000 - \$199,999                                                                                                                                                                                                                                    |                                                                                                               |                                                                                                                    | 196                                                                                                              | 2.8%                                                                                                                | 288                                                                                                                                     | 4.0%                                                                                                       |
| \$200,000+                                                                                                                                                                                                                                               |                                                                                                               |                                                                                                                    | 208                                                                                                              | 3.0%                                                                                                                | 275                                                                                                                                     | 3.8%                                                                                                       |
| 1                                                                                                                                                                                                                                                        |                                                                                                               |                                                                                                                    |                                                                                                                  |                                                                                                                     |                                                                                                                                         |                                                                                                            |
| Median Household Income                                                                                                                                                                                                                                  |                                                                                                               |                                                                                                                    | \$51,097                                                                                                         |                                                                                                                     | \$55,468                                                                                                                                |                                                                                                            |
|                                                                                                                                                                                                                                                          |                                                                                                               |                                                                                                                    |                                                                                                                  |                                                                                                                     |                                                                                                                                         |                                                                                                            |
| Average Household Income                                                                                                                                                                                                                                 |                                                                                                               |                                                                                                                    | \$65,930                                                                                                         |                                                                                                                     | \$76,084                                                                                                                                |                                                                                                            |
| Average Household Income<br>Per Capita Income                                                                                                                                                                                                            |                                                                                                               |                                                                                                                    | \$65,930<br>\$30,219                                                                                             |                                                                                                                     | \$76,084<br>\$34,872                                                                                                                    |                                                                                                            |
| _                                                                                                                                                                                                                                                        | Census 20                                                                                                     | )10                                                                                                                |                                                                                                                  | 19                                                                                                                  | \$34,872                                                                                                                                | ) <b>24</b>                                                                                                |
| _                                                                                                                                                                                                                                                        | <b>Census 20</b><br>Number                                                                                    | <b>)10</b><br>Percent                                                                                              | \$30,219                                                                                                         | <b>19</b> Percent                                                                                                   | \$34,872                                                                                                                                | Percent                                                                                                    |
| Per Capita Income                                                                                                                                                                                                                                        | Number<br>978                                                                                                 |                                                                                                                    | \$30,219<br><b>20</b>                                                                                            | Percent<br>6.1%                                                                                                     | \$34,872<br><b>20</b>                                                                                                                   |                                                                                                            |
| Per Capita Income  Population by Age                                                                                                                                                                                                                     | Number                                                                                                        | Percent                                                                                                            | \$30,219<br><b>20</b><br>Number                                                                                  | Percent                                                                                                             | \$34,872<br><b>20</b><br>Number                                                                                                         | Percent                                                                                                    |
| Per Capita Income  Population by Age 0 - 4                                                                                                                                                                                                               | Number<br>978                                                                                                 | Percent<br>6.8%<br>5.2%<br>4.7%                                                                                    | \$30,219<br><b>20</b><br>Number<br>929                                                                           | Percent<br>6.1%                                                                                                     | \$34,872<br><b>20</b><br>Number<br>959                                                                                                  | Percent<br>6.0%                                                                                            |
| Per Capita Income  Population by Age 0 - 4 5 - 9 10 - 14 15 - 19                                                                                                                                                                                         | Number<br>978<br>756<br>682<br>797                                                                            | Percent<br>6.8%<br>5.2%<br>4.7%<br>5.5%                                                                            | \$30,219  20  Number  929  836  780  816                                                                         | Percent<br>6.1%<br>5.5%<br>5.1%<br>5.3%                                                                             | \$34,872  20  Number  959  857  824  905                                                                                                | Percent<br>6.0%<br>5.4%<br>5.2%<br>5.7%                                                                    |
| Per Capita Income  Population by Age 0 - 4 5 - 9 10 - 14 15 - 19 20 - 24                                                                                                                                                                                 | Number<br>978<br>756<br>682<br>797<br>1,338                                                                   | Percent<br>6.8%<br>5.2%<br>4.7%<br>5.5%<br>9.3%                                                                    | \$30,219  20  Number 929 836 780 816 1,055                                                                       | Percent<br>6.1%<br>5.5%<br>5.1%<br>5.3%<br>6.9%                                                                     | \$34,872  20  Number  959  857  824  905  1,158                                                                                         | Percent<br>6.0%<br>5.4%<br>5.2%<br>5.7%<br>7.3%                                                            |
| Per Capita Income  Population by Age 0 - 4 5 - 9 10 - 14 15 - 19 20 - 24 25 - 34                                                                                                                                                                         | Number<br>978<br>756<br>682<br>797<br>1,338<br>2,422                                                          | Percent<br>6.8%<br>5.2%<br>4.7%<br>5.5%                                                                            | \$30,219  Number  929  836  780  816  1,055  2,428                                                               | Percent 6.1% 5.5% 5.1% 5.3% 6.9% 15.9%                                                                              | \$34,872  Number  959  857  824  905  1,158  2,164                                                                                      | Percent<br>6.0%<br>5.4%<br>5.2%<br>5.7%                                                                    |
| Per Capita Income  Population by Age  0 - 4  5 - 9  10 - 14  15 - 19  20 - 24  25 - 34  35 - 44                                                                                                                                                          | Number<br>978<br>756<br>682<br>797<br>1,338<br>2,422<br>1,522                                                 | Percent 6.8% 5.2% 4.7% 5.5% 9.3% 16.8% 10.5%                                                                       | \$30,219  Number  929  836  780  816  1,055  2,428  1,962                                                        | Percent<br>6.1%<br>5.5%<br>5.1%<br>5.3%<br>6.9%                                                                     | \$34,872  20  Number  959  857  824  905  1,158                                                                                         | Percent<br>6.0%<br>5.4%<br>5.2%<br>5.7%<br>7.3%                                                            |
| Per Capita Income  Population by Age  0 - 4  5 - 9  10 - 14  15 - 19  20 - 24  25 - 34  35 - 44  45 - 54                                                                                                                                                 | Number<br>978<br>756<br>682<br>797<br>1,338<br>2,422<br>1,522<br>1,898                                        | Percent 6.8% 5.2% 4.7% 5.5% 9.3% 16.8%                                                                             | \$30,219  Number 929 836 780 816 1,055 2,428 1,962 1,560                                                         | Percent 6.1% 5.5% 5.1% 5.3% 6.9% 15.9%                                                                              | \$34,872  Number  959  857  824  905  1,158  2,164  2,156  1,664                                                                        | Percent<br>6.0%<br>5.4%<br>5.2%<br>5.7%<br>7.3%<br>13.6%                                                   |
| Per Capita Income  Population by Age  0 - 4  5 - 9  10 - 14  15 - 19  20 - 24  25 - 34  35 - 44                                                                                                                                                          | Number<br>978<br>756<br>682<br>797<br>1,338<br>2,422<br>1,522                                                 | Percent 6.8% 5.2% 4.7% 5.5% 9.3% 16.8% 10.5%                                                                       | \$30,219  Number  929  836  780  816  1,055  2,428  1,962                                                        | Percent 6.1% 5.5% 5.1% 5.3% 6.9% 15.9% 12.8%                                                                        | \$34,872  Number  959  857  824  905  1,158  2,164  2,156                                                                               | Percent 6.0% 5.4% 5.2% 5.7% 7.3% 13.6% 13.6%                                                               |
| Per Capita Income  Population by Age  0 - 4 5 - 9 10 - 14 15 - 19 20 - 24 25 - 34 35 - 44 45 - 54 55 - 64 65 - 74                                                                                                                                        | Number<br>978<br>756<br>682<br>797<br>1,338<br>2,422<br>1,522<br>1,898                                        | Percent 6.8% 5.2% 4.7% 5.5% 9.3% 16.8% 10.5% 13.1%                                                                 | \$30,219  Number 929 836 780 816 1,055 2,428 1,962 1,560                                                         | Percent 6.1% 5.5% 5.1% 5.3% 6.9% 15.9% 12.8% 10.2%                                                                  | \$34,872  Number  959  857  824  905  1,158  2,164  2,156  1,664                                                                        | Percent 6.0% 5.4% 5.2% 5.7% 7.3% 13.6% 10.5% 11.1% 11.4%                                                   |
| Per Capita Income  Population by Age  0 - 4  5 - 9  10 - 14  15 - 19  20 - 24  25 - 34  35 - 44  45 - 54  55 - 64                                                                                                                                        | Number<br>978<br>756<br>682<br>797<br>1,338<br>2,422<br>1,522<br>1,898<br>1,677                               | Percent 6.8% 5.2% 4.7% 5.5% 9.3% 16.8% 10.5% 13.1% 11.6%                                                           | \$30,219  Number 929 836 780 816 1,055 2,428 1,962 1,560 1,966                                                   | Percent 6.1% 5.5% 5.1% 5.3% 6.9% 15.9% 12.8% 10.2% 12.8%                                                            | \$34,872  Number  959  857  824  905  1,158  2,164  2,156  1,664  1,765                                                                 | Percent 6.0% 5.4% 5.2% 5.7% 7.3% 13.6% 10.5% 11.1%                                                         |
| Per Capita Income  Population by Age  0 - 4 5 - 9 10 - 14 15 - 19 20 - 24 25 - 34 35 - 44 45 - 54 55 - 64 65 - 74                                                                                                                                        | Number<br>978<br>756<br>682<br>797<br>1,338<br>2,422<br>1,522<br>1,898<br>1,677<br>1,057<br>925<br>405        | Percent 6.8% 5.2% 4.7% 5.5% 9.3% 16.8% 10.5% 13.1% 11.6% 7.3% 6.4% 2.8%                                            | \$30,219  Number 929 836 780 816 1,055 2,428 1,962 1,560 1,966 1,532 936 512                                     | Percent 6.1% 5.5% 5.1% 5.3% 6.9% 12.8% 10.2% 12.8% 10.0% 6.1% 3.3%                                                  | \$34,872  Number  959  857  824  905  1,158  2,164  2,156  1,664  1,765  1,818  1,103  511                                              | Percent 6.0% 5.4% 5.2% 5.7% 7.3% 13.6% 10.5% 11.1% 11.4% 6.9% 3.2%                                         |
| Per Capita Income  Population by Age  0 - 4 5 - 9 10 - 14 15 - 19 20 - 24 25 - 34 35 - 44 45 - 54 55 - 64 65 - 74 75 - 84 85+                                                                                                                            | Number 978 756 682 797 1,338 2,422 1,522 1,898 1,677 1,057 925 405 Census 20                                  | Percent 6.8% 5.2% 4.7% 5.5% 9.3% 16.8% 10.5% 13.1% 11.6% 7.3% 6.4% 2.8%                                            | \$30,219  Number 929 836 780 816 1,055 2,428 1,962 1,560 1,966 1,532 936 512                                     | Percent 6.1% 5.5% 5.1% 5.3% 6.9% 12.8% 10.2% 12.8% 10.0% 6.1% 3.3%                                                  | \$34,872  Number  959  857  824  905  1,158  2,164  2,156  1,664  1,765  1,818  1,103  511                                              | Percent 6.0% 5.4% 5.2% 5.7% 7.3% 13.6% 10.5% 11.1% 6.9% 3.2%                                               |
| Per Capita Income  Population by Age  0 - 4  5 - 9  10 - 14  15 - 19  20 - 24  25 - 34  35 - 44  45 - 54  55 - 64  65 - 74  75 - 84  85+  Race and Ethnicity                                                                                             | Number 978 756 682 797 1,338 2,422 1,522 1,898 1,677 1,057 925 405 Census 20 Number                           | Percent 6.8% 5.2% 4.7% 5.5% 9.3% 16.8% 10.5% 13.1% 11.6% 7.3% 6.4% 2.8% D10 Percent                                | \$30,219  Number 929 836 780 816 1,055 2,428 1,962 1,560 1,966 1,532 936 512 20 Number                           | Percent 6.1% 5.5% 5.1% 5.3% 6.9% 12.8% 10.2% 12.8% 10.0% 6.1% 3.3%  19 Percent                                      | \$34,872  Number  959  857  824  905  1,158  2,164  2,156  1,664  1,765  1,818  1,103  511  20  Number                                  | Percent 6.0% 5.4% 5.2% 5.7% 7.3% 13.6% 10.5% 11.1% 6.9% 3.2% Percent                                       |
| Per Capita Income  Population by Age  0 - 4 5 - 9 10 - 14 15 - 19 20 - 24 25 - 34 35 - 44 45 - 54 55 - 64 65 - 74 75 - 84 85+  Race and Ethnicity White Alone                                                                                            | Number 978 756 682 797 1,338 2,422 1,522 1,898 1,677 1,057 925 405 Census 20 Number 13,166                    | Percent 6.8% 5.2% 4.7% 5.5% 9.3% 16.8% 10.5% 13.1% 11.6% 7.3% 6.4% 2.8% D10 Percent 91.1%                          | \$30,219  Number 929 836 780 816 1,055 2,428 1,962 1,560 1,966 1,532 936 512 20 Number 13,578                    | Percent 6.1% 5.5% 5.1% 5.3% 6.9% 12.8% 10.2% 12.8% 10.0% 6.1% 3.3%  19 Percent 88.7%                                | \$34,872  Number  959  857  824  905  1,158  2,164  2,156  1,664  1,765  1,818  1,103  511  20  Number  13,846                          | Percent 6.0% 5.4% 5.2% 5.7% 7.3% 13.6% 10.5% 11.1% 6.9% 3.2% Percent 87.2%                                 |
| Per Capita Income  Population by Age  0 - 4 5 - 9 10 - 14 15 - 19 20 - 24 25 - 34 35 - 44 45 - 54 55 - 64 65 - 74 75 - 84 85+  Race and Ethnicity White Alone Black Alone                                                                                | Number 978 756 682 797 1,338 2,422 1,522 1,898 1,677 1,057 925 405 Census 20 Number 13,166 119                | Percent 6.8% 5.2% 4.7% 5.5% 9.3% 16.8% 10.5% 13.1% 11.6% 7.3% 6.4% 2.8%  Percent 91.1% 0.8%                        | \$30,219  Number 929 836 780 816 1,055 2,428 1,962 1,560 1,966 1,532 936 512 20  Number 13,578 166               | Percent 6.1% 5.5% 5.1% 5.3% 6.9% 15.9% 12.8% 10.2% 12.8% 10.0% 6.1% 3.3%  19 Percent 88.7% 1.1%                     | \$34,872  Number  959  857  824  905  1,158  2,164  2,156  1,664  1,765  1,818  1,103  511  200  Number  13,846  200                    | Percent 6.0% 5.4% 5.2% 5.7% 7.3% 13.6% 10.5% 11.1% 6.9% 3.2% Percent 87.2% 1.3%                            |
| Per Capita Income  Population by Age  0 - 4 5 - 9 10 - 14 15 - 19 20 - 24 25 - 34 35 - 44 45 - 54 55 - 64 65 - 74 75 - 84 85+  Race and Ethnicity White Alone Black Alone American Indian Alone                                                          | Number 978 756 682 797 1,338 2,422 1,522 1,898 1,677 1,057 925 405 Census 20 Number 13,166 119 465            | Percent 6.8% 5.2% 4.7% 5.5% 9.3% 16.8% 10.5% 13.1% 11.6% 7.3% 6.4% 2.8% D10 Percent 91.1% 0.8% 3.2%                | \$30,219  Number 929 836 780 816 1,055 2,428 1,962 1,560 1,966 1,532 936 512 20  Number 13,578 166 621           | Percent 6.1% 5.5% 5.1% 5.3% 6.9% 15.9% 12.8% 10.2% 12.8% 10.0% 6.1% 3.3%  19 Percent 88.7% 1.1% 4.1%                | \$34,872  Number  959  857  824  905  1,158  2,164  2,156  1,664  1,765  1,818  1,103  511  200  Number  13,846  200  733               | Percent 6.0% 5.4% 5.2% 5.7% 7.3% 13.6% 10.5% 11.1% 6.9% 3.2% Percent 87.2% 1.3% 4.6%                       |
| Per Capita Income  Population by Age  0 - 4 5 - 9 10 - 14 15 - 19 20 - 24 25 - 34 35 - 44 45 - 54 55 - 64 65 - 74 75 - 84 85+  Race and Ethnicity White Alone Black Alone American Indian Alone Asian Alone                                              | Number 978 756 682 797 1,338 2,422 1,522 1,898 1,677 1,057 925 405 Census 20 Number 13,166 119 465 110        | Percent 6.8% 5.2% 4.7% 5.5% 9.3% 16.8% 10.5% 13.1% 11.6% 7.3% 6.4% 2.8%  Percent 91.1% 0.8% 3.2% 0.8%              | \$30,219  Number 929 836 780 816 1,055 2,428 1,962 1,560 1,966 1,532 936 512 20 Number 13,578 166 621 121        | Percent 6.1% 5.5% 5.1% 5.3% 6.9% 15.9% 12.8% 10.2% 12.8% 10.0% 6.1% 3.3%  19 Percent 88.7% 1.1% 4.1% 0.8%           | \$34,872  Number  959  857  824  905  1,158  2,164  2,156  1,664  1,765  1,818  1,103  511  200  Number  13,846  200  733  127          | Percent 6.0% 5.4% 5.2% 5.7% 7.3% 13.6% 10.5% 11.1% 6.9% 3.2% Percent 87.2% 1.3% 4.6% 0.8%                  |
| Per Capita Income  Population by Age  0 - 4 5 - 9 10 - 14 15 - 19 20 - 24 25 - 34 35 - 44 45 - 54 55 - 64 65 - 74 75 - 84 85+  Race and Ethnicity White Alone Black Alone American Indian Alone Asian Alone Pacific Islander Alone                       | Number 978 756 682 797 1,338 2,422 1,522 1,898 1,677 1,057 925 405 Census 20 Number 13,166 119 465 110 13     | Percent 6.8% 5.2% 4.7% 5.5% 9.3% 16.8% 10.5% 13.1% 11.6% 7.3% 6.4% 2.8%  Percent 91.1% 0.8% 3.2% 0.8% 0.1%         | \$30,219  Number 929 836 780 816 1,055 2,428 1,962 1,560 1,966 1,532 936 512 20  Number 13,578 166 621 121 22    | Percent 6.1% 5.5% 5.1% 5.3% 6.9% 15.9% 12.8% 10.2% 12.8% 10.0% 6.1% 3.3%  19 Percent 88.7% 1.1% 4.1% 0.8% 0.1%      | \$34,872  Number  959  857  824  905  1,158  2,164  2,156  1,664  1,765  1,818  1,103  511  200  Number  13,846  200  733  127  26      | Percent 6.0% 5.4% 5.2% 5.7% 7.3% 13.6% 13.6% 10.5% 11.1% 6.9% 3.2% Percent 87.2% 1.3% 4.6% 0.8% 0.2%       |
| Per Capita Income  Population by Age  0 - 4 5 - 9 10 - 14 15 - 19 20 - 24 25 - 34 35 - 44 45 - 54 55 - 64 65 - 74 75 - 84 85+  Race and Ethnicity White Alone Black Alone American Indian Alone Asian Alone Pacific Islander Alone Some Other Race Alone | Number 978 756 682 797 1,338 2,422 1,522 1,898 1,677 1,057 925 405 Census 20 Number 13,166 119 465 110 13 186 | Percent 6.8% 5.2% 4.7% 5.5% 9.3% 16.8% 10.5% 13.1% 11.6% 7.3% 6.4% 2.8% D10 Percent 91.1% 0.8% 3.2% 0.8% 0.1% 1.3% | \$30,219  Number 929 836 780 816 1,055 2,428 1,962 1,560 1,966 1,532 936 512 20 Number 13,578 166 621 121 22 261 | Percent 6.1% 5.5% 5.1% 5.3% 6.9% 15.9% 12.8% 10.2% 12.8% 10.0% 6.1% 3.3%  19 Percent 88.7% 1.1% 4.1% 0.8% 0.1% 1.7% | \$34,872  Number  959  857  824  905  1,158  2,164  2,156  1,664  1,765  1,818  1,103  511  200  Number  13,846  200  733  127  26  301 | Percent 6.0% 5.4% 5.2% 5.7% 7.3% 13.6% 13.6% 10.5% 11.1% 6.9% 3.2%  Percent 87.2% 1.3% 4.6% 0.8% 0.2% 1.9% |
| Per Capita Income  Population by Age  0 - 4 5 - 9 10 - 14 15 - 19 20 - 24 25 - 34 35 - 44 45 - 54 55 - 64 65 - 74 75 - 84 85+  Race and Ethnicity White Alone Black Alone American Indian Alone Asian Alone Pacific Islander Alone                       | Number 978 756 682 797 1,338 2,422 1,522 1,898 1,677 1,057 925 405 Census 20 Number 13,166 119 465 110 13     | Percent 6.8% 5.2% 4.7% 5.5% 9.3% 16.8% 10.5% 13.1% 11.6% 7.3% 6.4% 2.8%  Percent 91.1% 0.8% 3.2% 0.8% 0.1%         | \$30,219  Number 929 836 780 816 1,055 2,428 1,962 1,560 1,966 1,532 936 512 20  Number 13,578 166 621 121 22    | Percent 6.1% 5.5% 5.1% 5.3% 6.9% 15.9% 12.8% 10.2% 12.8% 10.0% 6.1% 3.3%  19 Percent 88.7% 1.1% 4.1% 0.8% 0.1%      | \$34,872  Number  959  857  824  905  1,158  2,164  2,156  1,664  1,765  1,818  1,103  511  200  Number  13,846  200  733  127  26      | Percent 6.0% 5.4% 5.2% 5.7% 7.3% 13.6% 13.6% 10.5% 11.1% 6.9% 3.2% Percent 87.2% 1.3% 4.6% 0.8% 0.2%       |
| Per Capita Income  Population by Age  0 - 4 5 - 9 10 - 14 15 - 19 20 - 24 25 - 34 35 - 44 45 - 54 55 - 64 65 - 74 75 - 84 85+  Race and Ethnicity White Alone Black Alone American Indian Alone Asian Alone Pacific Islander Alone Some Other Race Alone | Number 978 756 682 797 1,338 2,422 1,522 1,898 1,677 1,057 925 405 Census 20 Number 13,166 119 465 110 13 186 | Percent 6.8% 5.2% 4.7% 5.5% 9.3% 16.8% 10.5% 13.1% 11.6% 7.3% 6.4% 2.8% D10 Percent 91.1% 0.8% 3.2% 0.8% 0.1% 1.3% | \$30,219  Number 929 836 780 816 1,055 2,428 1,962 1,560 1,966 1,532 936 512 20 Number 13,578 166 621 121 22 261 | Percent 6.1% 5.5% 5.1% 5.3% 6.9% 15.9% 12.8% 10.2% 12.8% 10.0% 6.1% 3.3%  19 Percent 88.7% 1.1% 4.1% 0.8% 0.1% 1.7% | \$34,872  Number  959  857  824  905  1,158  2,164  2,156  1,664  1,765  1,818  1,103  511  200  Number  13,846  200  733  127  26  301 | Percent 6.0% 5.4% 5.2% 5.7% 7.3% 13.6% 13.6% 10.5% 11.1% 6.9% 3.2%  Percent 87.2% 1.3% 4.6% 0.8% 0.2% 1.9% |