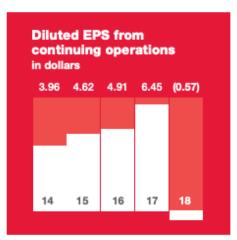

### **Financial highlights**

| (in millions, except per share figures) | 2018          | 2017          | % change |
|-----------------------------------------|---------------|---------------|----------|
| Revenues                                | \$<br>194,579 | \$<br>184,786 | 5.3 %    |
| Operating income                        | \$<br>4,021   | \$<br>9,538   | (57.8)%  |
| Net income (loss)                       | \$<br>(596)   | \$<br>6,623   | (109.0)% |
| Diluted EPS from continuing operations  | \$<br>(0.57)  | \$<br>6.45    | (108.8)% |
| Free cash flow*                         | \$<br>6,828   | \$<br>6,354   | 7.5 %    |
| Stock price at year-end                 | \$<br>65.52   | \$<br>72.50   | (9.6)%   |
| Market capitalization at year-end       | \$<br>84,843  | \$<br>73,456  | 15.5 %   |

### **Five-Year Financial Summary**

| In millions, except per share amounts                                    | 2018 (2)      | 2017          | 2016          | 2015          | 2014          |
|--------------------------------------------------------------------------|---------------|---------------|---------------|---------------|---------------|
| Statement of operations data:                                            |               |               |               |               |               |
| Total revenues (1)                                                       | \$<br>194,579 | \$<br>184,786 | \$<br>177,546 | \$<br>153,311 | \$<br>139,382 |
| Operating income (1)                                                     | 4,021         | 9,538         | 10,386        | 9,496         | 8,837         |
| Income (loss) from continuing operations                                 | (596)         | 6,631         | 5,320         | 5,230         | 4,645         |
| Net income (loss) attributable to CVS Health                             | (594)         | 6,622         | 5,317         | 5,237         | 4,644         |
| Per common share data:                                                   |               |               |               |               |               |
| Basic earnings (loss) per common share:                                  |               |               |               |               |               |
| Income (loss) from continuing operations<br>attributable to CVS Health   | \$<br>(0.57)  | \$<br>6.48    | \$<br>4.93    | \$<br>4.65    | \$<br>3.98    |
| Income (loss) from discontinued operations<br>attributable to CVS Health | \$<br>_       | \$<br>(0.01)  | _             | \$<br>0.01    | \$<br>_       |
| Net income (loss) attributable to CVS Health                             | \$<br>(0.57)  | \$<br>6.47    | \$<br>4.93    | \$<br>4.66    | \$<br>3.98    |
| Diluted earnings (loss) per common share:                                |               |               |               |               |               |
| Income (loss) from continuing operations<br>attributable to CVS Health   | \$<br>(0.57)  | \$<br>6.45    | \$<br>4.91    | \$<br>4.62    | \$<br>3.96    |
| Income (loss) from discontinued operations<br>attributable to CVS Health | \$<br>_       | \$<br>(0.01)  | \$<br>_       | \$<br>0.01    | \$<br>_       |
| Net income (loss) attributable to CVS Health                             | \$<br>(0.57)  | \$<br>6.44    | \$<br>4.90    | \$<br>4.63    | \$<br>3.96    |
| Dividends per common share                                               | \$<br>2.00    | \$<br>2.00    | \$<br>1.70    | \$<br>1.40    | \$<br>1.10    |
| Balance sheet and other data:                                            |               |               |               |               |               |
| Total assets                                                             | \$<br>196,456 | \$<br>95,131  | \$<br>94,462  | \$<br>92,437  | \$<br>73,202  |
| Long-term debt                                                           | \$<br>71,444  | \$<br>22,181  | \$<br>25,615  | \$<br>26,267  | \$<br>11,630  |
| Total shareholders' equity                                               | \$<br>58,543  | \$<br>37,695  | \$<br>36,834  | \$<br>37,203  | \$<br>37,963  |
| Number of stores (at end of year)                                        | 9,967         | 9,846         | 9,750         | 9,681         | 7,866         |