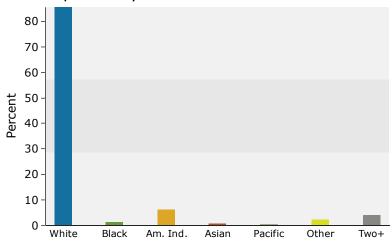

### 2019 Population by Race

2019 Percent Hispanic Origin: 7.8%

John Giordani Art Griffith

Call: (888) 258-7605

### Demographics - 3 Mile Radius

| Summary                                         | Cer          | nsus 2010    |              | 2019               |                | 2024               |
|-------------------------------------------------|--------------|--------------|--------------|--------------------|----------------|--------------------|
| Population                                      |              | 67,202       |              | 71,862             |                | 75,072             |
| Households                                      |              | 29,092       |              | 31,017             |                | 32,402             |
| Families                                        |              | 16,192       |              | 16,680             |                | 17,229             |
| Average Household Size                          |              | 2.21         |              | 2.22               |                | 2.23               |
| Owner Occupied Housing Units                    |              | 17,265       |              | 17,641             |                | 18,807             |
| Renter Occupied Housing Units                   |              | 11,827       |              | 13,376             |                | 13,595             |
| Median Age                                      |              | 37.8         |              | 39.1               |                | 40.1               |
| Trends: 2019 - 2024 Annual Rate                 |              | Area         |              | State              |                | National           |
| Population                                      |              | 0.88%        |              | 0.99%              |                | 0.77%              |
| Households                                      |              | 0.88%        |              | 1.00%              |                | 0.75%              |
| Families                                        |              | 0.65%        |              | 0.85%              |                | 0.68%              |
| Owner HHs                                       |              | 1.29%        |              | 1.33%              |                | 0.92%              |
| Median Household Income                         |              | 1.52%        |              | 1.94%              |                | 2.70%              |
|                                                 |              |              | 20           | 19                 | 20             | 024                |
| Households by Income                            |              |              | Number       | Percent            | Number         | Percent            |
| <\$15,000                                       |              |              | 3,336        | 10.8%              | 2,738          | 8.5%               |
| \$15,000 - \$24,999                             |              |              | 3,712        | 12.0%              | 3,564          | 11.0%              |
| \$25,000 - \$34,999                             |              |              | 4,162        | 13.4%              | 4,148          | 12.8%              |
| \$35,000 - \$49,999                             |              |              | 4,062        | 13.1%              | 3,920          | 12.1%              |
| \$50,000 - \$74,999                             |              |              | 6,843        | 22.1%              | 7,130          | 22.0%              |
| \$75,000 - \$99,999                             |              |              | 3,334        | 10.7%              | 3,937          | 12.2%              |
| \$100,000 - \$149,999                           |              |              | 3,573        | 11.5%              | 4,243          | 13.1%              |
| \$150,000 - \$199,999                           |              |              | 1,224        | 3.9%               | 1,752          | 5.4%               |
| \$200,000+                                      |              |              | 771          | 2.5%               | 968            | 3.0%               |
| Median Household Income                         |              |              | \$50,541     |                    | \$54,503       |                    |
| Average Household Income                        |              |              | \$65,270     |                    | \$74,182       |                    |
| Per Capita Income                               |              |              | \$28,304     |                    | \$32,136       |                    |
|                                                 | Census 20    | 10           |              | 019                |                | 024                |
| Population by Age                               | Number       | Percent      | Number       | Percent            | Number         | Percent            |
| 0 - 4                                           | 4,518        | 6.7%         | 4,366        | 6.1%               | 4,581          | 6.1%               |
| 5 - 9                                           | 3,866        | 5.8%         | 4,022        | 5.6%               | 4,123          | 5.5%               |
| 10 - 14                                         | 3,549        | 5.3%         | 3,927        | 5.5%               | 3,984          | 5.3%               |
| 15 - 19                                         | 3,941        | 5.9%         | 4,059        | 5.6%               | 4,287          | 5.7%               |
| 20 - 24                                         | 5,473        | 8.1%         | 4,822        | 6.7%               | 5,260          | 7.0%               |
| 25 - 34                                         | 10,159       | 15.1%        | 10,758       | 15.0%              | 10,311         | 13.7%              |
| 35 - 44                                         | 7,341        | 10.9%        | 8,655        | 12.0%              | 9,586          | 12.8%              |
| 45 - 54                                         | 9,495        | 14.1%        | 7,723        | 10.7%              | 7,937          | 10.6%              |
| 55 - 64                                         | 8,112        | 12.1%        | 9,533        | 13.3%              | 8,687          | 11.6%              |
| 65 - 74                                         | 5,005        | 7.4%         | 7,438        | 10.4%              | 8,729          | 11.6%              |
| 75 - 84                                         | 3,791        | 5.6%         | 4,141        | 5.8%               | 5,113          | 6.8%               |
| 85+                                             | 1,953        |              |              |                    |                |                    |
| 637                                             | Census 20    | 2.9%         | 2,417        | 3.4%<br><b>)19</b> | 2,473          | 3.3%<br><b>)24</b> |
| Race and Ethnicity                              | Number       | Percent      | Number       | Percent            | Number         | Percent            |
| White Alone                                     | 59,327       | 88.3%        | 61,466       | 85.5%              | 62,948         | 83.9%              |
|                                                 |              |              |              |                    |                |                    |
| Black Alone<br>American Indian Alone            | 615<br>3,428 | 0.9%<br>5.1% | 848<br>4,432 | 1.2%<br>6.2%       | 1,017<br>5,147 | 1.4%<br>6.9%       |
|                                                 | 3,428<br>450 |              |              |                    |                |                    |
| Acian Alono                                     | 430          | 0.7%         | 502          | 0.7%<br>0.2%       | 536<br>135     | 0.7%<br>0.2%       |
| Asian Alone                                     |              | 0.10/        |              |                    |                |                    |
| Pacific Islander Alone                          | 73           | 0.1%         | 116          |                    |                |                    |
| Pacific Islander Alone<br>Some Other Race Alone | 73<br>1,159  | 1.7%         | 1,582        | 2.2%               | 1,807          | 2.4%               |
| Pacific Islander Alone                          | 73           |              |              |                    |                |                    |
| Pacific Islander Alone<br>Some Other Race Alone | 73<br>1,159  | 1.7%         | 1,582        | 2.2%               | 1,807          | 2.4%               |