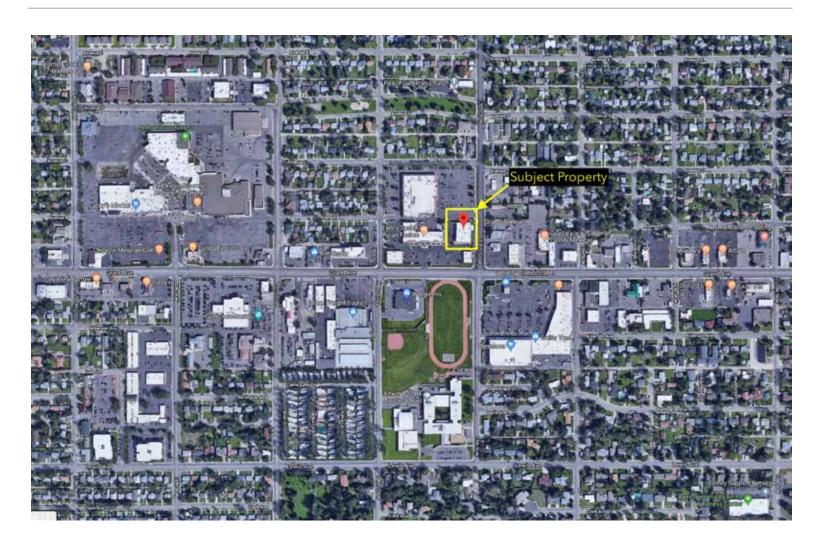

This CVS store is strongly positioned at the corner of Grand Ave (21,669 cars per day) and 13th St West (6,701 cars per day), on the main retail corridor for the trade area, just outside downtown Billings.

Other notable national retailers share the retail corridor, including Starbucks, Albertsons, Lucky's, Harbor Freight, and Express, Walgreens, McDonalds ... etc. The store also benefits from excellent demographics, with over 15,000 people in a one mile radius, with excellent incomes of \$66k+.

### Aerial

John Giordani Art Griffith

Call: (888) 258-7605