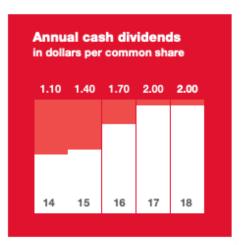

### **Five-Year Financial Summary**

| In millions, except per share amounts                                    | 2018 (2)      | 2017          | 2016          | 2015          | 2014          |
|--------------------------------------------------------------------------|---------------|---------------|---------------|---------------|---------------|
| Statement of operations data:                                            |               |               |               |               |               |
| Total revenues (1)                                                       | \$<br>194,579 | \$<br>184,786 | \$<br>177,546 | \$<br>153,311 | \$<br>139,382 |
| Operating income (1)                                                     | 4,021         | 9,538         | 10,386        | 9,496         | 8,837         |
| Income (loss) from continuing operations                                 | (596)         | 6,631         | 5,320         | 5,230         | 4,645         |
| Net income (loss) attributable to CVS Health                             | (594)         | 6,622         | 5,317         | 5,237         | 4,644         |
| Per common share data:                                                   |               |               |               |               |               |
| Basic earnings (loss) per common share:                                  |               |               |               |               |               |
| Income (loss) from continuing operations<br>attributable to CVS Health   | \$<br>(0.57)  | \$<br>6.48    | \$<br>4.93    | \$<br>4.65    | \$<br>3.98    |
| Income (loss) from discontinued operations<br>attributable to CVS Health | \$<br>_       | \$<br>(0.01)  | _             | \$<br>0.01    | \$<br>_       |
| Net income (loss) attributable to CVS Health                             | \$<br>(0.57)  | \$<br>6.47    | \$<br>4.93    | \$<br>4.66    | \$<br>3.98    |
| Diluted earnings (loss) per common share:                                |               |               |               |               |               |
| Income (loss) from continuing operations<br>attributable to CVS Health   | \$<br>(0.57)  | \$<br>6.45    | \$<br>4.91    | \$<br>4.62    | \$<br>3.96    |
| Income (loss) from discontinued operations<br>attributable to CVS Health | \$<br>_       | \$<br>(0.01)  | \$<br>_       | \$<br>0.01    | \$<br>_       |
| Net income (loss) attributable to CVS Health                             | \$<br>(0.57)  | \$<br>6.44    | \$<br>4.90    | \$<br>4.63    | \$<br>3.96    |
| Dividends per common share                                               | \$<br>2.00    | \$<br>2.00    | \$<br>1.70    | \$<br>1.40    | \$<br>1.10    |
| Balance sheet and other data:                                            |               |               |               |               |               |
| Total assets                                                             | \$<br>196,456 | \$<br>95,131  | \$<br>94,462  | \$<br>92,437  | \$<br>73,202  |
| Long-term debt                                                           | \$<br>71,444  | \$<br>22,181  | \$<br>25,615  | \$<br>26,267  | \$<br>11,630  |
| Total shareholders' equity                                               | \$<br>58,543  | \$<br>37,695  | \$<br>36,834  | \$<br>37,203  | \$<br>37,963  |
| Number of stores (at end of year)                                        | 9,967         | 9,846         | 9,750         | 9,681         | 7,866         |