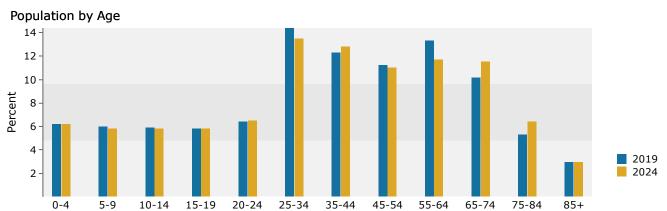

### Population by Age

### Demographics - 3 Mile Radius

| Summary                                         | Cer          | nsus 2010    |              | 2019               |                | 2024               |
|-------------------------------------------------|--------------|--------------|--------------|--------------------|----------------|--------------------|
| Population                                      |              | 67,202       |              | 71,862             |                | 75,072             |
| Households                                      |              | 29,092       |              | 31,017             |                | 32,402             |
| Families                                        |              | 16,192       |              | 16,680             |                | 17,229             |
| Average Household Size                          |              | 2.21         |              | 2.22               |                | 2.23               |
| Owner Occupied Housing Units                    |              | 17,265       |              | 17,641             |                | 18,807             |
| Renter Occupied Housing Units                   |              | 11,827       |              | 13,376             |                | 13,595             |
| Median Age                                      |              | 37.8         |              | 39.1               |                | 40.1               |
| Trends: 2019 - 2024 Annual Rate                 |              | Area         |              | State              |                | National           |
| Population                                      |              | 0.88%        |              | 0.99%              |                | 0.77%              |
| Households                                      |              | 0.88%        |              | 1.00%              |                | 0.75%              |
| Families                                        |              | 0.65%        |              | 0.85%              |                | 0.68%              |
| Owner HHs                                       |              | 1.29%        |              | 1.33%              |                | 0.92%              |
| Median Household Income                         |              | 1.52%        |              | 1.94%              |                | 2.70%              |
|                                                 |              |              | 20           | 19                 | 20             | 024                |
| Households by Income                            |              |              | Number       | Percent            | Number         | Percent            |
| <\$15,000                                       |              |              | 3,336        | 10.8%              | 2,738          | 8.5%               |
| \$15,000 - \$24,999                             |              |              | 3,712        | 12.0%              | 3,564          | 11.0%              |
| \$25,000 - \$34,999                             |              |              | 4,162        | 13.4%              | 4,148          | 12.8%              |
| \$35,000 - \$49,999                             |              |              | 4,062        | 13.1%              | 3,920          | 12.1%              |
| \$50,000 - \$74,999                             |              |              | 6,843        | 22.1%              | 7,130          | 22.0%              |
| \$75,000 - \$99,999                             |              |              | 3,334        | 10.7%              | 3,937          | 12.2%              |
| \$100,000 - \$149,999                           |              |              | 3,573        | 11.5%              | 4,243          | 13.1%              |
| \$150,000 - \$199,999                           |              |              | 1,224        | 3.9%               | 1,752          | 5.4%               |
| \$200,000+                                      |              |              | 771          | 2.5%               | 968            | 3.0%               |
| Median Household Income                         |              |              | \$50,541     |                    | \$54,503       |                    |
| Average Household Income                        |              |              | \$65,270     |                    | \$74,182       |                    |
| Per Capita Income                               |              |              | \$28,304     |                    | \$32,136       |                    |
|                                                 | Census 20    | 10           |              | 019                |                | 024                |
| Population by Age                               | Number       | Percent      | Number       | Percent            | Number         | Percent            |
| 0 - 4                                           | 4,518        | 6.7%         | 4,366        | 6.1%               | 4,581          | 6.1%               |
| 5 - 9                                           | 3,866        | 5.8%         | 4,022        | 5.6%               | 4,123          | 5.5%               |
| 10 - 14                                         | 3,549        | 5.3%         | 3,927        | 5.5%               | 3,984          | 5.3%               |
| 15 - 19                                         | 3,941        | 5.9%         | 4,059        | 5.6%               | 4,287          | 5.7%               |
| 20 - 24                                         | 5,473        | 8.1%         | 4,822        | 6.7%               | 5,260          | 7.0%               |
| 25 - 34                                         | 10,159       | 15.1%        | 10,758       | 15.0%              | 10,311         | 13.7%              |
| 35 - 44                                         | 7,341        | 10.9%        | 8,655        | 12.0%              | 9,586          | 12.8%              |
| 45 - 54                                         | 9,495        | 14.1%        | 7,723        | 10.7%              | 7,937          | 10.6%              |
| 55 - 64                                         | 8,112        | 12.1%        | 9,533        | 13.3%              | 8,687          | 11.6%              |
| 65 - 74                                         | 5,005        | 7.4%         | 7,438        | 10.4%              | 8,729          | 11.6%              |
| 75 - 84                                         | 3,791        | 5.6%         | 4,141        | 5.8%               | 5,113          | 6.8%               |
| 85+                                             | 1,953        |              |              |                    |                |                    |
| 637                                             | Census 20    | 2.9%         | 2,417        | 3.4%<br><b>)19</b> | 2,473          | 3.3%<br><b>)24</b> |
| Race and Ethnicity                              | Number       | Percent      | Number       | Percent            | Number         | Percent            |
| White Alone                                     | 59,327       | 88.3%        | 61,466       | 85.5%              | 62,948         | 83.9%              |
|                                                 |              |              |              |                    |                |                    |
| Black Alone<br>American Indian Alone            | 615<br>3,428 | 0.9%<br>5.1% | 848<br>4,432 | 1.2%<br>6.2%       | 1,017<br>5,147 | 1.4%<br>6.9%       |
|                                                 | 3,428<br>450 |              |              |                    |                |                    |
| Acian Alono                                     | 430          | 0.7%         | 502          | 0.7%<br>0.2%       | 536<br>135     | 0.7%<br>0.2%       |
| Asian Alone                                     |              | 0.10/        |              |                    |                |                    |
| Pacific Islander Alone                          | 73           | 0.1%         | 116          |                    |                |                    |
| Pacific Islander Alone<br>Some Other Race Alone | 73<br>1,159  | 1.7%         | 1,582        | 2.2%               | 1,807          | 2.4%               |
| Pacific Islander Alone                          | 73           |              |              |                    |                |                    |
| Pacific Islander Alone<br>Some Other Race Alone | 73<br>1,159  | 1.7%         | 1,582        | 2.2%               | 1,807          | 2.4%               |