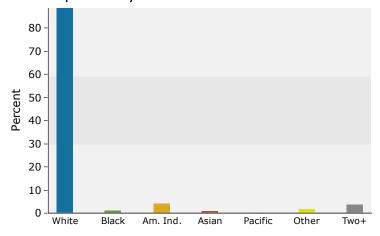

### 2019 Population by Race

2019 Percent Hispanic Origin: 6.2%

John Giordani Art Griffith

Call: (888) 258-7605

## Demographics - 1 Mile Radius

| Summary                                                                                                                                                                                                                                                  | Cor                                                                                                           | nsus 2010                                                                                                          |                                                                                                                  | 2019                                                                                                                |                                                                                                                                         | 2024                                                                                                       |
|----------------------------------------------------------------------------------------------------------------------------------------------------------------------------------------------------------------------------------------------------------|---------------------------------------------------------------------------------------------------------------|--------------------------------------------------------------------------------------------------------------------|------------------------------------------------------------------------------------------------------------------|---------------------------------------------------------------------------------------------------------------------|-----------------------------------------------------------------------------------------------------------------------------------------|------------------------------------------------------------------------------------------------------------|
| Population                                                                                                                                                                                                                                               | Cei                                                                                                           | 14,457                                                                                                             |                                                                                                                  | 15,313                                                                                                              |                                                                                                                                         | 15,885                                                                                                     |
| Households                                                                                                                                                                                                                                               |                                                                                                               | 6,602                                                                                                              |                                                                                                                  | 6,965                                                                                                               |                                                                                                                                         | 7,226                                                                                                      |
| Families                                                                                                                                                                                                                                                 |                                                                                                               | 3,521                                                                                                              |                                                                                                                  | 3,574                                                                                                               |                                                                                                                                         | 3,660                                                                                                      |
| Average Household Size                                                                                                                                                                                                                                   |                                                                                                               | 2.14                                                                                                               |                                                                                                                  | 2.15                                                                                                                |                                                                                                                                         | 2.15                                                                                                       |
| Owner Occupied Housing Units                                                                                                                                                                                                                             |                                                                                                               | 4,019                                                                                                              |                                                                                                                  | 3,995                                                                                                               |                                                                                                                                         | 4,221                                                                                                      |
| Renter Occupied Housing Units                                                                                                                                                                                                                            |                                                                                                               | 2,583                                                                                                              |                                                                                                                  | 2,970                                                                                                               |                                                                                                                                         | 3,006                                                                                                      |
| Median Age                                                                                                                                                                                                                                               |                                                                                                               | 36.6                                                                                                               |                                                                                                                  | 38.7                                                                                                                |                                                                                                                                         | 39.9                                                                                                       |
| Trends: 2019 - 2024 Annual Rate                                                                                                                                                                                                                          |                                                                                                               | Area                                                                                                               |                                                                                                                  | State                                                                                                               |                                                                                                                                         | National                                                                                                   |
| Population                                                                                                                                                                                                                                               |                                                                                                               | 0.74%                                                                                                              |                                                                                                                  | 0.99%                                                                                                               |                                                                                                                                         | 0.77%                                                                                                      |
| Households                                                                                                                                                                                                                                               |                                                                                                               | 0.74%                                                                                                              |                                                                                                                  | 1.00%                                                                                                               |                                                                                                                                         | 0.75%                                                                                                      |
| Families                                                                                                                                                                                                                                                 |                                                                                                               | 0.48%                                                                                                              |                                                                                                                  | 0.85%                                                                                                               |                                                                                                                                         | 0.68%                                                                                                      |
| Owner HHs                                                                                                                                                                                                                                                |                                                                                                               | 1.11%                                                                                                              |                                                                                                                  | 1.33%                                                                                                               |                                                                                                                                         | 0.92%                                                                                                      |
| Median Household Income                                                                                                                                                                                                                                  |                                                                                                               | 1.66%                                                                                                              |                                                                                                                  | 1.94%                                                                                                               |                                                                                                                                         | 2.70%                                                                                                      |
| riedian riodsenoid income                                                                                                                                                                                                                                |                                                                                                               | 1.00 /0                                                                                                            | 20                                                                                                               |                                                                                                                     | 20                                                                                                                                      | 2.7070                                                                                                     |
| Households by Income                                                                                                                                                                                                                                     |                                                                                                               |                                                                                                                    | Number                                                                                                           | Percent                                                                                                             | Number                                                                                                                                  | Percent                                                                                                    |
| <\$15,000                                                                                                                                                                                                                                                |                                                                                                               |                                                                                                                    | 737                                                                                                              | 10.6%                                                                                                               | 579                                                                                                                                     | 8.0%                                                                                                       |
| \$15,000 - \$24,999                                                                                                                                                                                                                                      |                                                                                                               |                                                                                                                    | 713                                                                                                              | 10.2%                                                                                                               | 656                                                                                                                                     | 9.1%                                                                                                       |
| \$25,000 - \$34,999                                                                                                                                                                                                                                      |                                                                                                               |                                                                                                                    | 929                                                                                                              | 13.3%                                                                                                               | 910                                                                                                                                     | 12.6%                                                                                                      |
| \$35,000 - \$49,999                                                                                                                                                                                                                                      |                                                                                                               |                                                                                                                    | 987                                                                                                              | 14.2%                                                                                                               | 941                                                                                                                                     | 13.0%                                                                                                      |
| \$50,000 - \$74,999                                                                                                                                                                                                                                      |                                                                                                               |                                                                                                                    | 1,653                                                                                                            | 23.7%                                                                                                               | 1,708                                                                                                                                   | 23.6%                                                                                                      |
| \$75,000 - \$99,999                                                                                                                                                                                                                                      |                                                                                                               |                                                                                                                    | 695                                                                                                              | 10.0%                                                                                                               | 833                                                                                                                                     | 11.5%                                                                                                      |
| \$100,000 - \$149,999                                                                                                                                                                                                                                    |                                                                                                               |                                                                                                                    | 847                                                                                                              | 12.2%                                                                                                               | 1,036                                                                                                                                   | 14.3%                                                                                                      |
| \$150,000 - \$199,999                                                                                                                                                                                                                                    |                                                                                                               |                                                                                                                    | 196                                                                                                              | 2.8%                                                                                                                | 288                                                                                                                                     | 4.0%                                                                                                       |
| \$200,000+                                                                                                                                                                                                                                               |                                                                                                               |                                                                                                                    | 208                                                                                                              | 3.0%                                                                                                                | 275                                                                                                                                     | 3.8%                                                                                                       |
| 1                                                                                                                                                                                                                                                        |                                                                                                               |                                                                                                                    |                                                                                                                  |                                                                                                                     |                                                                                                                                         |                                                                                                            |
| Median Household Income                                                                                                                                                                                                                                  |                                                                                                               |                                                                                                                    | \$51,097                                                                                                         |                                                                                                                     | \$55,468                                                                                                                                |                                                                                                            |
|                                                                                                                                                                                                                                                          |                                                                                                               |                                                                                                                    |                                                                                                                  |                                                                                                                     |                                                                                                                                         |                                                                                                            |
| Average Household Income                                                                                                                                                                                                                                 |                                                                                                               |                                                                                                                    | \$65,930                                                                                                         |                                                                                                                     | \$76,084                                                                                                                                |                                                                                                            |
| Average Household Income<br>Per Capita Income                                                                                                                                                                                                            |                                                                                                               |                                                                                                                    | \$65,930<br>\$30,219                                                                                             |                                                                                                                     | \$76,084<br>\$34,872                                                                                                                    |                                                                                                            |
| _                                                                                                                                                                                                                                                        | Census 20                                                                                                     | )10                                                                                                                |                                                                                                                  | 19                                                                                                                  | \$34,872                                                                                                                                | ) <b>24</b>                                                                                                |
| _                                                                                                                                                                                                                                                        | <b>Census 20</b><br>Number                                                                                    | <b>)10</b><br>Percent                                                                                              | \$30,219                                                                                                         | <b>19</b> Percent                                                                                                   | \$34,872                                                                                                                                | Percent                                                                                                    |
| Per Capita Income                                                                                                                                                                                                                                        | Number<br>978                                                                                                 |                                                                                                                    | \$30,219<br><b>20</b>                                                                                            | Percent<br>6.1%                                                                                                     | \$34,872<br><b>20</b>                                                                                                                   |                                                                                                            |
| Per Capita Income  Population by Age                                                                                                                                                                                                                     | Number                                                                                                        | Percent                                                                                                            | \$30,219<br><b>20</b><br>Number                                                                                  | Percent                                                                                                             | \$34,872<br><b>20</b><br>Number                                                                                                         | Percent                                                                                                    |
| Per Capita Income  Population by Age 0 - 4                                                                                                                                                                                                               | Number<br>978                                                                                                 | Percent<br>6.8%<br>5.2%<br>4.7%                                                                                    | \$30,219<br><b>20</b><br>Number<br>929                                                                           | Percent<br>6.1%                                                                                                     | \$34,872<br><b>20</b><br>Number<br>959                                                                                                  | Percent<br>6.0%                                                                                            |
| Per Capita Income  Population by Age 0 - 4 5 - 9 10 - 14 15 - 19                                                                                                                                                                                         | Number<br>978<br>756<br>682<br>797                                                                            | Percent<br>6.8%<br>5.2%<br>4.7%<br>5.5%                                                                            | \$30,219  20  Number  929  836  780  816                                                                         | Percent<br>6.1%<br>5.5%<br>5.1%<br>5.3%                                                                             | \$34,872  20  Number  959  857  824  905                                                                                                | Percent<br>6.0%<br>5.4%<br>5.2%<br>5.7%                                                                    |
| Per Capita Income  Population by Age 0 - 4 5 - 9 10 - 14 15 - 19 20 - 24                                                                                                                                                                                 | Number<br>978<br>756<br>682<br>797<br>1,338                                                                   | Percent<br>6.8%<br>5.2%<br>4.7%<br>5.5%<br>9.3%                                                                    | \$30,219  20  Number 929 836 780 816 1,055                                                                       | Percent<br>6.1%<br>5.5%<br>5.1%<br>5.3%<br>6.9%                                                                     | \$34,872  20  Number  959  857  824  905  1,158                                                                                         | Percent<br>6.0%<br>5.4%<br>5.2%<br>5.7%<br>7.3%                                                            |
| Per Capita Income  Population by Age 0 - 4 5 - 9 10 - 14 15 - 19 20 - 24 25 - 34                                                                                                                                                                         | Number<br>978<br>756<br>682<br>797<br>1,338<br>2,422                                                          | Percent<br>6.8%<br>5.2%<br>4.7%<br>5.5%                                                                            | \$30,219  Number  929  836  780  816  1,055  2,428                                                               | Percent 6.1% 5.5% 5.1% 5.3% 6.9% 15.9%                                                                              | \$34,872  Number  959  857  824  905  1,158  2,164                                                                                      | Percent<br>6.0%<br>5.4%<br>5.2%<br>5.7%                                                                    |
| Per Capita Income  Population by Age  0 - 4  5 - 9  10 - 14  15 - 19  20 - 24  25 - 34  35 - 44                                                                                                                                                          | Number<br>978<br>756<br>682<br>797<br>1,338<br>2,422<br>1,522                                                 | Percent 6.8% 5.2% 4.7% 5.5% 9.3% 16.8% 10.5%                                                                       | \$30,219  Number  929  836  780  816  1,055  2,428  1,962                                                        | Percent<br>6.1%<br>5.5%<br>5.1%<br>5.3%<br>6.9%                                                                     | \$34,872  20  Number  959  857  824  905  1,158                                                                                         | Percent<br>6.0%<br>5.4%<br>5.2%<br>5.7%<br>7.3%                                                            |
| Per Capita Income  Population by Age  0 - 4  5 - 9  10 - 14  15 - 19  20 - 24  25 - 34  35 - 44  45 - 54                                                                                                                                                 | Number<br>978<br>756<br>682<br>797<br>1,338<br>2,422<br>1,522<br>1,898                                        | Percent 6.8% 5.2% 4.7% 5.5% 9.3% 16.8%                                                                             | \$30,219  Number 929 836 780 816 1,055 2,428 1,962 1,560                                                         | Percent 6.1% 5.5% 5.1% 5.3% 6.9% 15.9%                                                                              | \$34,872  Number  959  857  824  905  1,158  2,164  2,156  1,664                                                                        | Percent<br>6.0%<br>5.4%<br>5.2%<br>5.7%<br>7.3%<br>13.6%                                                   |
| Per Capita Income  Population by Age  0 - 4  5 - 9  10 - 14  15 - 19  20 - 24  25 - 34  35 - 44                                                                                                                                                          | Number<br>978<br>756<br>682<br>797<br>1,338<br>2,422<br>1,522                                                 | Percent 6.8% 5.2% 4.7% 5.5% 9.3% 16.8% 10.5%                                                                       | \$30,219  Number  929  836  780  816  1,055  2,428  1,962                                                        | Percent 6.1% 5.5% 5.1% 5.3% 6.9% 15.9% 12.8%                                                                        | \$34,872  Number  959  857  824  905  1,158  2,164  2,156                                                                               | Percent 6.0% 5.4% 5.2% 5.7% 7.3% 13.6% 13.6%                                                               |
| Per Capita Income  Population by Age  0 - 4 5 - 9 10 - 14 15 - 19 20 - 24 25 - 34 35 - 44 45 - 54 55 - 64 65 - 74                                                                                                                                        | Number<br>978<br>756<br>682<br>797<br>1,338<br>2,422<br>1,522<br>1,898                                        | Percent 6.8% 5.2% 4.7% 5.5% 9.3% 16.8% 10.5% 13.1%                                                                 | \$30,219  Number 929 836 780 816 1,055 2,428 1,962 1,560                                                         | Percent 6.1% 5.5% 5.1% 5.3% 6.9% 15.9% 12.8% 10.2%                                                                  | \$34,872  Number  959  857  824  905  1,158  2,164  2,156  1,664                                                                        | Percent 6.0% 5.4% 5.2% 5.7% 7.3% 13.6% 10.5% 11.1% 11.4%                                                   |
| Per Capita Income  Population by Age  0 - 4  5 - 9  10 - 14  15 - 19  20 - 24  25 - 34  35 - 44  45 - 54  55 - 64                                                                                                                                        | Number<br>978<br>756<br>682<br>797<br>1,338<br>2,422<br>1,522<br>1,898<br>1,677                               | Percent 6.8% 5.2% 4.7% 5.5% 9.3% 16.8% 10.5% 13.1% 11.6%                                                           | \$30,219  Number 929 836 780 816 1,055 2,428 1,962 1,560 1,966                                                   | Percent 6.1% 5.5% 5.1% 5.3% 6.9% 15.9% 12.8% 10.2% 12.8%                                                            | \$34,872  Number  959  857  824  905  1,158  2,164  2,156  1,664  1,765                                                                 | Percent 6.0% 5.4% 5.2% 5.7% 7.3% 13.6% 10.5% 11.1%                                                         |
| Per Capita Income  Population by Age  0 - 4 5 - 9 10 - 14 15 - 19 20 - 24 25 - 34 35 - 44 45 - 54 55 - 64 65 - 74                                                                                                                                        | Number<br>978<br>756<br>682<br>797<br>1,338<br>2,422<br>1,522<br>1,898<br>1,677<br>1,057<br>925<br>405        | Percent 6.8% 5.2% 4.7% 5.5% 9.3% 16.8% 10.5% 13.1% 11.6% 7.3% 6.4% 2.8%                                            | \$30,219  Number 929 836 780 816 1,055 2,428 1,962 1,560 1,966 1,532 936 512                                     | Percent 6.1% 5.5% 5.1% 5.3% 6.9% 12.8% 10.2% 12.8% 10.0% 6.1% 3.3%                                                  | \$34,872  Number  959  857  824  905  1,158  2,164  2,156  1,664  1,765  1,818  1,103  511                                              | Percent 6.0% 5.4% 5.2% 5.7% 7.3% 13.6% 10.5% 11.1% 11.4% 6.9% 3.2%                                         |
| Per Capita Income  Population by Age  0 - 4 5 - 9 10 - 14 15 - 19 20 - 24 25 - 34 35 - 44 45 - 54 55 - 64 65 - 74 75 - 84 85+                                                                                                                            | Number 978 756 682 797 1,338 2,422 1,522 1,898 1,677 1,057 925 405 Census 20                                  | Percent 6.8% 5.2% 4.7% 5.5% 9.3% 16.8% 10.5% 13.1% 11.6% 7.3% 6.4% 2.8%                                            | \$30,219  Number 929 836 780 816 1,055 2,428 1,962 1,560 1,966 1,532 936 512                                     | Percent 6.1% 5.5% 5.1% 5.3% 6.9% 12.8% 10.2% 12.8% 10.0% 6.1% 3.3%                                                  | \$34,872  Number  959  857  824  905  1,158  2,164  2,156  1,664  1,765  1,818  1,103  511                                              | Percent 6.0% 5.4% 5.2% 5.7% 7.3% 13.6% 10.5% 11.1% 6.9% 3.2%                                               |
| Per Capita Income  Population by Age  0 - 4  5 - 9  10 - 14  15 - 19  20 - 24  25 - 34  35 - 44  45 - 54  55 - 64  65 - 74  75 - 84  85+  Race and Ethnicity                                                                                             | Number 978 756 682 797 1,338 2,422 1,522 1,898 1,677 1,057 925 405 Census 20 Number                           | Percent 6.8% 5.2% 4.7% 5.5% 9.3% 16.8% 10.5% 13.1% 11.6% 7.3% 6.4% 2.8% D10 Percent                                | \$30,219  Number 929 836 780 816 1,055 2,428 1,962 1,560 1,966 1,532 936 512 20 Number                           | Percent 6.1% 5.5% 5.1% 5.3% 6.9% 12.8% 10.2% 12.8% 10.0% 6.1% 3.3%  19 Percent                                      | \$34,872  Number  959  857  824  905  1,158  2,164  2,156  1,664  1,765  1,818  1,103  511  20  Number                                  | Percent 6.0% 5.4% 5.2% 5.7% 7.3% 13.6% 10.5% 11.1% 6.9% 3.2% Percent                                       |
| Per Capita Income  Population by Age  0 - 4 5 - 9 10 - 14 15 - 19 20 - 24 25 - 34 35 - 44 45 - 54 55 - 64 65 - 74 75 - 84 85+  Race and Ethnicity White Alone                                                                                            | Number 978 756 682 797 1,338 2,422 1,522 1,898 1,677 1,057 925 405 Census 20 Number 13,166                    | Percent 6.8% 5.2% 4.7% 5.5% 9.3% 16.8% 10.5% 13.1% 11.6% 7.3% 6.4% 2.8% D10 Percent 91.1%                          | \$30,219  Number 929 836 780 816 1,055 2,428 1,962 1,560 1,966 1,532 936 512 20 Number 13,578                    | Percent 6.1% 5.5% 5.1% 5.3% 6.9% 12.8% 10.2% 12.8% 10.0% 6.1% 3.3%  19 Percent 88.7%                                | \$34,872  Number  959  857  824  905  1,158  2,164  2,156  1,664  1,765  1,818  1,103  511  20  Number  13,846                          | Percent 6.0% 5.4% 5.2% 5.7% 7.3% 13.6% 10.5% 11.1% 6.9% 3.2% Percent 87.2%                                 |
| Per Capita Income  Population by Age  0 - 4 5 - 9 10 - 14 15 - 19 20 - 24 25 - 34 35 - 44 45 - 54 55 - 64 65 - 74 75 - 84 85+  Race and Ethnicity White Alone Black Alone                                                                                | Number 978 756 682 797 1,338 2,422 1,522 1,898 1,677 1,057 925 405 Census 20 Number 13,166 119                | Percent 6.8% 5.2% 4.7% 5.5% 9.3% 16.8% 10.5% 13.1% 11.6% 7.3% 6.4% 2.8%  Percent 91.1% 0.8%                        | \$30,219  Number 929 836 780 816 1,055 2,428 1,962 1,560 1,966 1,532 936 512 20  Number 13,578 166               | Percent 6.1% 5.5% 5.1% 5.3% 6.9% 15.9% 12.8% 10.2% 12.8% 10.0% 6.1% 3.3%  19 Percent 88.7% 1.1%                     | \$34,872  Number  959  857  824  905  1,158  2,164  2,156  1,664  1,765  1,818  1,103  511  200  Number  13,846  200                    | Percent 6.0% 5.4% 5.2% 5.7% 7.3% 13.6% 10.5% 11.1% 6.9% 3.2% Percent 87.2% 1.3%                            |
| Per Capita Income  Population by Age  0 - 4 5 - 9 10 - 14 15 - 19 20 - 24 25 - 34 35 - 44 45 - 54 55 - 64 65 - 74 75 - 84 85+  Race and Ethnicity White Alone Black Alone American Indian Alone                                                          | Number 978 756 682 797 1,338 2,422 1,522 1,898 1,677 1,057 925 405 Census 20 Number 13,166 119 465            | Percent 6.8% 5.2% 4.7% 5.5% 9.3% 16.8% 10.5% 13.1% 11.6% 7.3% 6.4% 2.8% D10 Percent 91.1% 0.8% 3.2%                | \$30,219  Number 929 836 780 816 1,055 2,428 1,962 1,560 1,966 1,532 936 512 20  Number 13,578 166 621           | Percent 6.1% 5.5% 5.1% 5.3% 6.9% 15.9% 12.8% 10.2% 12.8% 10.0% 6.1% 3.3%  19 Percent 88.7% 1.1% 4.1%                | \$34,872  Number  959  857  824  905  1,158  2,164  2,156  1,664  1,765  1,818  1,103  511  200  Number  13,846  200  733               | Percent 6.0% 5.4% 5.2% 5.7% 7.3% 13.6% 10.5% 11.1% 6.9% 3.2% Percent 87.2% 1.3% 4.6%                       |
| Per Capita Income  Population by Age  0 - 4 5 - 9 10 - 14 15 - 19 20 - 24 25 - 34 35 - 44 45 - 54 55 - 64 65 - 74 75 - 84 85+  Race and Ethnicity White Alone Black Alone American Indian Alone Asian Alone                                              | Number 978 756 682 797 1,338 2,422 1,522 1,898 1,677 1,057 925 405 Census 20 Number 13,166 119 465 110        | Percent 6.8% 5.2% 4.7% 5.5% 9.3% 16.8% 10.5% 13.1% 11.6% 7.3% 6.4% 2.8%  Percent 91.1% 0.8% 3.2% 0.8%              | \$30,219  Number 929 836 780 816 1,055 2,428 1,962 1,560 1,966 1,532 936 512 20 Number 13,578 166 621 121        | Percent 6.1% 5.5% 5.1% 5.3% 6.9% 15.9% 12.8% 10.2% 12.8% 10.0% 6.1% 3.3%  19 Percent 88.7% 1.1% 4.1% 0.8%           | \$34,872  Number  959  857  824  905  1,158  2,164  2,156  1,664  1,765  1,818  1,103  511  200  Number  13,846  200  733  127          | Percent 6.0% 5.4% 5.2% 5.7% 7.3% 13.6% 10.5% 11.1% 6.9% 3.2% Percent 87.2% 1.3% 4.6% 0.8%                  |
| Per Capita Income  Population by Age  0 - 4 5 - 9 10 - 14 15 - 19 20 - 24 25 - 34 35 - 44 45 - 54 55 - 64 65 - 74 75 - 84 85+  Race and Ethnicity White Alone Black Alone American Indian Alone Asian Alone Pacific Islander Alone                       | Number 978 756 682 797 1,338 2,422 1,522 1,898 1,677 1,057 925 405 Census 20 Number 13,166 119 465 110 13     | Percent 6.8% 5.2% 4.7% 5.5% 9.3% 16.8% 10.5% 13.1% 11.6% 7.3% 6.4% 2.8%  Percent 91.1% 0.8% 3.2% 0.8% 0.1%         | \$30,219  Number 929 836 780 816 1,055 2,428 1,962 1,560 1,966 1,532 936 512 20  Number 13,578 166 621 121 22    | Percent 6.1% 5.5% 5.1% 5.3% 6.9% 15.9% 12.8% 10.2% 12.8% 10.0% 6.1% 3.3%  19 Percent 88.7% 1.1% 4.1% 0.8% 0.1%      | \$34,872  Number  959  857  824  905  1,158  2,164  2,156  1,664  1,765  1,818  1,103  511  200  Number  13,846  200  733  127  26      | Percent 6.0% 5.4% 5.2% 5.7% 7.3% 13.6% 13.6% 10.5% 11.1% 6.9% 3.2% Percent 87.2% 1.3% 4.6% 0.8% 0.2%       |
| Per Capita Income  Population by Age  0 - 4 5 - 9 10 - 14 15 - 19 20 - 24 25 - 34 35 - 44 45 - 54 55 - 64 65 - 74 75 - 84 85+  Race and Ethnicity White Alone Black Alone American Indian Alone Asian Alone Pacific Islander Alone Some Other Race Alone | Number 978 756 682 797 1,338 2,422 1,522 1,898 1,677 1,057 925 405 Census 20 Number 13,166 119 465 110 13 186 | Percent 6.8% 5.2% 4.7% 5.5% 9.3% 16.8% 10.5% 13.1% 11.6% 7.3% 6.4% 2.8% D10 Percent 91.1% 0.8% 3.2% 0.8% 0.1% 1.3% | \$30,219  Number 929 836 780 816 1,055 2,428 1,962 1,560 1,966 1,532 936 512 20 Number 13,578 166 621 121 22 261 | Percent 6.1% 5.5% 5.1% 5.3% 6.9% 15.9% 12.8% 10.2% 12.8% 10.0% 6.1% 3.3%  19 Percent 88.7% 1.1% 4.1% 0.8% 0.1% 1.7% | \$34,872  Number  959  857  824  905  1,158  2,164  2,156  1,664  1,765  1,818  1,103  511  200  Number  13,846  200  733  127  26  301 | Percent 6.0% 5.4% 5.2% 5.7% 7.3% 13.6% 13.6% 10.5% 11.1% 6.9% 3.2%  Percent 87.2% 1.3% 4.6% 0.8% 0.2% 1.9% |
| Per Capita Income  Population by Age  0 - 4 5 - 9 10 - 14 15 - 19 20 - 24 25 - 34 35 - 44 45 - 54 55 - 64 65 - 74 75 - 84 85+  Race and Ethnicity White Alone Black Alone American Indian Alone Asian Alone Pacific Islander Alone                       | Number 978 756 682 797 1,338 2,422 1,522 1,898 1,677 1,057 925 405 Census 20 Number 13,166 119 465 110 13     | Percent 6.8% 5.2% 4.7% 5.5% 9.3% 16.8% 10.5% 13.1% 11.6% 7.3% 6.4% 2.8%  Percent 91.1% 0.8% 3.2% 0.8% 0.1%         | \$30,219  Number 929 836 780 816 1,055 2,428 1,962 1,560 1,966 1,532 936 512 20  Number 13,578 166 621 121 22    | Percent 6.1% 5.5% 5.1% 5.3% 6.9% 15.9% 12.8% 10.2% 12.8% 10.0% 6.1% 3.3%  19 Percent 88.7% 1.1% 4.1% 0.8% 0.1%      | \$34,872  Number  959  857  824  905  1,158  2,164  2,156  1,664  1,765  1,818  1,103  511  200  Number  13,846  200  733  127  26      | Percent 6.0% 5.4% 5.2% 5.7% 7.3% 13.6% 13.6% 10.5% 11.1% 6.9% 3.2% Percent 87.2% 1.3% 4.6% 0.8% 0.2%       |
| Per Capita Income  Population by Age  0 - 4 5 - 9 10 - 14 15 - 19 20 - 24 25 - 34 35 - 44 45 - 54 55 - 64 65 - 74 75 - 84 85+  Race and Ethnicity White Alone Black Alone American Indian Alone Asian Alone Pacific Islander Alone Some Other Race Alone | Number 978 756 682 797 1,338 2,422 1,522 1,898 1,677 1,057 925 405 Census 20 Number 13,166 119 465 110 13 186 | Percent 6.8% 5.2% 4.7% 5.5% 9.3% 16.8% 10.5% 13.1% 11.6% 7.3% 6.4% 2.8% D10 Percent 91.1% 0.8% 3.2% 0.8% 0.1% 1.3% | \$30,219  Number 929 836 780 816 1,055 2,428 1,962 1,560 1,966 1,532 936 512 20 Number 13,578 166 621 121 22 261 | Percent 6.1% 5.5% 5.1% 5.3% 6.9% 15.9% 12.8% 10.2% 12.8% 10.0% 6.1% 3.3%  19 Percent 88.7% 1.1% 4.1% 0.8% 0.1% 1.7% | \$34,872  Number  959  857  824  905  1,158  2,164  2,156  1,664  1,765  1,818  1,103  511  200  Number  13,846  200  733  127  26  301 | Percent 6.0% 5.4% 5.2% 5.7% 7.3% 13.6% 13.6% 10.5% 11.1% 6.9% 3.2%  Percent 87.2% 1.3% 4.6% 0.8% 0.2% 1.9% |