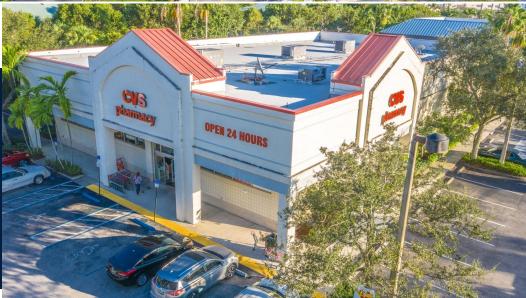

## **EXCLUSIVE NET-LEASED OFFERING**

Marcus & Millichap is pleased to exclusively offer for sale a freestanding, net leased, corporate-guaranteed CVS Pharmacy in Davie, Florida. The retail store contains a leasable area of 10,908 square feet and is configured with one drive-through pharmacy lane. The property, built in 1999, is in very good condition and has excellent curb appeal.