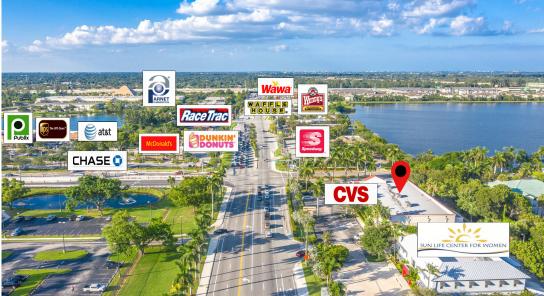

CVS recently extended their primary lease term to 15 years while in their first option term. Their favorable rental rate, strong sales and limited competition in the area all factor into their continued commitment to this thriving commercial and retail submarket. The central Broward County location is considered to be very good. The area surrounding the site contains an ever-growing residential population with good disposable income, several universities, high schools and a vibrant suburban commercial/retail market.

# INVESTMENT HIGHLIGHTS

- New 15-Year Lease Term
- Strong Sales Low Rent Store
- Net Net Lease Structure with Limited Landlord Responsibilities
- 24-Hour Business Operation Near Dense Student Population
- Scheduled Rent Increases in Option Terms
- High Profile Retail Location at Hard Corner in Dynamic West Broward