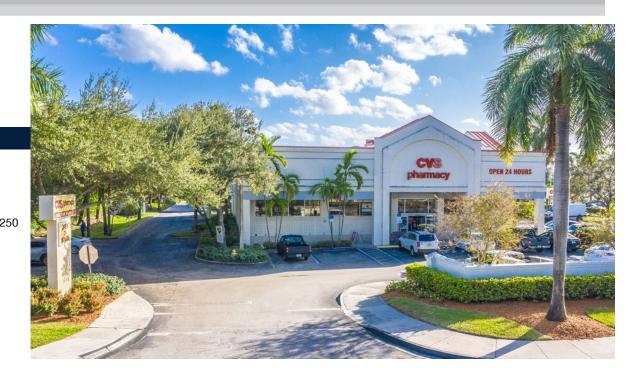

## **EXCLUSIVE NET-LEASED OFFERING**

Marcus & Millichap is pleased to exclusively offer for sale a freestanding, net leased, corporate-guaranteed CVS Pharmacy in Davie, Florida. The retail store contains a leasable area of 10,908 square feet and is configured with one drive-through pharmacy lane. The property, built in 1999, is in very good condition and has excellent curb appeal.

CVS recently extended their primary lease term to 15 years while in their first option term. Their favorable rental rate, strong sales and limited competition in the area all factor into their continued commitment to this thriving commercial and retail submarket. The central Broward County location is considered to be very good. The area surrounding the site contains an ever-growing residential population with good disposable income, several universities, high schools and a vibrant suburban commercial/retail market.