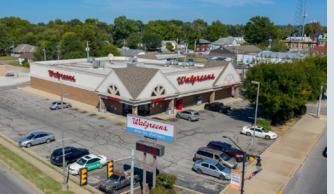

# Walgreens | Terre Haute, IN

Purchase Price: **\$3,167,307** 

**Stan Johnson Company** is pleased to offer for sale to qualified investors the opportunity to purchase a fee simple interest in the Walgreens property located at 1300 Wabash Ave, Terre Haute, Indiana 47807 (the "Property") The 13,500 SF Property sits on a 1.45 acre parcel of land, a location Walgreens has operated at for more than 24 years. Walgreens recently agreed to a 10- year lease extension, allowing investors to benefit from 11 years of base lease term remaining. In 2016, a new roof was installed with a 15-year warranty insulating investors from large capital expenditure.

## **Location Synopsis**

The Property is strategically positioned on the major arterial into downtown Terre Haute and is 0.5 miles from the campus of Indiana State University. This Walgreens is the primary drugstore serving the ISU community, an institution that has an annual enrollment of over 13,500 students and employs over 2,000 full and part-time faculty and staff. In addition, the Property is located only 1.5 miles from the Union Hospital, a 255+ bed health complex servicing Terre Haute and the surrounding counties.