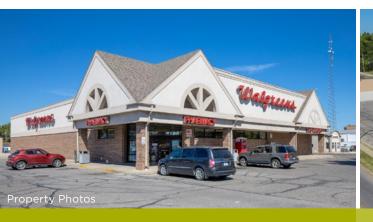

# Walgreens | Terre Haute, IN

Purchase Price: **\$3,167,307** 

**Stan Johnson Company** is pleased to offer for sale to qualified investors the opportunity to purchase a fee simple interest in the Walgreens property located at 1300 Wabash Ave, Terre Haute, Indiana 47807 (the "Property") The 13,500 SF Property sits on a 1.45 acre parcel of land, a location Walgreens has operated at for more than 24 years. Walgreens recently agreed to a 10- year lease extension, allowing investors to benefit from 11 years of base lease term remaining. In 2016, a new roof was installed with a 15-year warranty insulating investors from large capital expenditure.