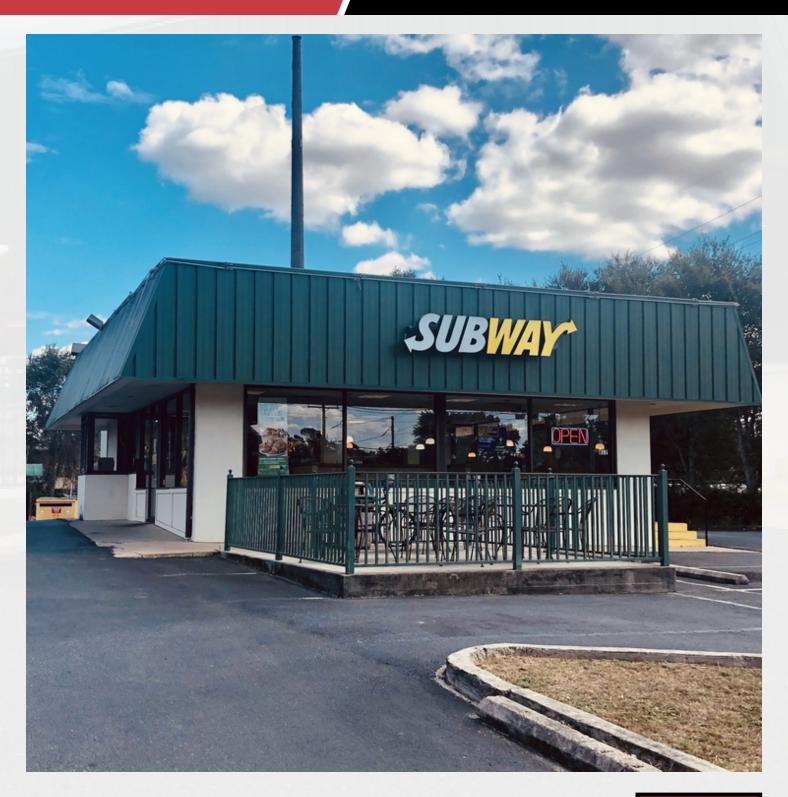

### PROPERTY OVERVIEW

Single Tenant NNN Leased Building with Drive Through.

### PROPERTY HIGHLIGHTS

- Walking distance from FSU & Doak Campbell Stadium
- · Free Standing Building with Drive Through
- 33 on site parking spaces
- Excellent visibility with two points of ingress/egress
- 40,000 + student population
- · Strong night business; until 2AM
- NNN, Leased Investment Opportunity
- 27,268 Cars Per Day
- Major Upside for Re-Tenant or Owner User
- No Options Remaining for Current Tenant

### PROPERTY OVERVIEW

NNN Leased Building with Drive Through to Subway Franchisee with Lease ending on January 31, 2021.