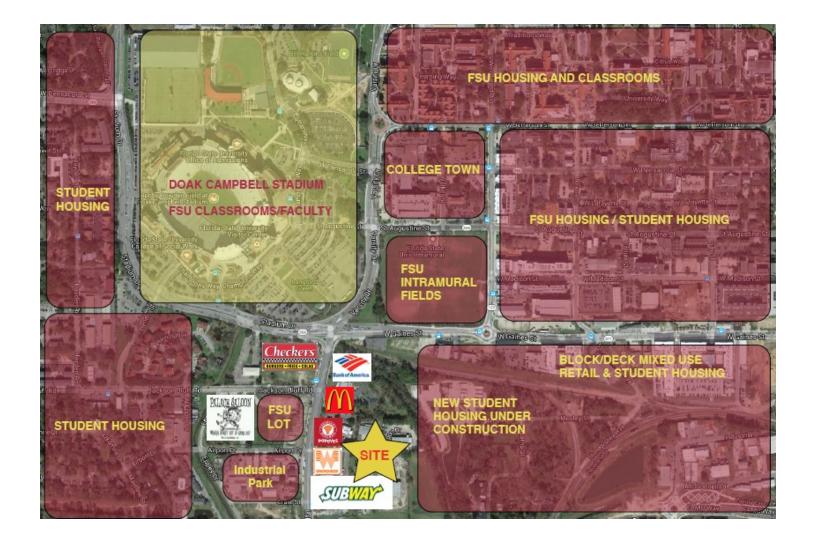

# **AERIAL MAP**

Proctor & Long Commercial Real Estate LLC // 825 Thomasville Rd // 850.509.2137 // www.plcre.com

### **LOCATION OVERVIEW**

Close to Doak Campbell Stadium and Florida State University Campus. Walking distance to campus.

This parcel has fee simple ownership, on .70 acres of land and has ingress/egress with ample parking. Doak Campbell Stadium is two blocks north and provides heavy traffic on FSU and FAMU Home football game days.