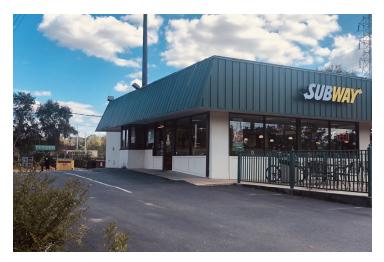

# PROPERTY INFORMATION

817 LAKE BRADFORD ROAD, TALLAHASSEE, FL 32304

### PROPERTY OVERVIEW

Single Tenant NNN Leased Building with Drive Through.

### PROPERTY HIGHLIGHTS

- Walking distance from FSU & Doak Campbell Stadium
- · Free Standing Building with Drive Through
- 33 on site parking spaces
- Excellent visibility with two points of ingress/egress
- 40,000 + student population
- · Strong night business; until 2AM
- NNN, Leased Investment Opportunity
- 27,268 Cars Per Day
- Major Upside for Re-Tenant or Owner User
- No Options Remaining for Current Tenant

### PROPERTY OVERVIEW

NNN Leased Building with Drive Through to Subway Franchisee with Lease ending on January 31, 2021.