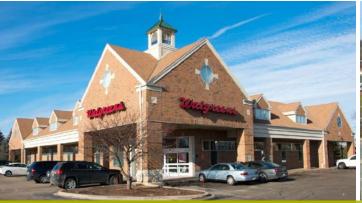

## Walgreens | Brookfield, WI

# Purchase Price: **\$6,268,800**

**Stan Johnson Company** is pleased to offer for sale to qualified investors, the opportunity to purchase a 100% fee-simple interest in the Walgreens property located at 15650 W Greenfield Avenue in Brookfield, WI (the "Property"). Walgreens has been at this location since 1999 and is operating under a 60-year corporately guaranteed lease which was extended in 2014, with Walgreens now having the option to terminate the lease in May 2029 (nearly 10 years of term remaining). This location has recently reported strong annual sales which far exceed their national average.

#### **Location Synopsis**

Built in 1999, the Property is located on the signalized corner of W Greenfield Road and S Moorland Road (118,900 VPD). Additionally, the Property is less than 0.5 miles from I-94, a major east-west Interstate Highway connecting the Great Lakes and northern Great Plains. Walgreens is across the street from a brand-new Walmart, adjacent to a Pick 'n Save, and in close proximity to Starbucks, Panera Bread, Jimmy John's and many more. This highly sought-after Milwaukee MSA location is surrounded by a population of 148,152 people with an average household income of \$93,959 within a 5-mile radius.