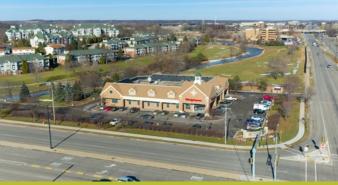

#### **Location Synopsis**

Built in 1999, the Property is located on the signalized corner of W Greenfield Road and S Moorland Road (118,900 VPD). Additionally, the Property is less than 0.5 miles from I-94, a major east-west Interstate Highway connecting the Great Lakes and northern Great Plains. Walgreens is across the street from a brand-new Walmart, adjacent to a Pick 'n Save, and in close proximity to Starbucks, Panera Bread, Jimmy John's and many more. This highly sought-after Milwaukee MSA location is surrounded by a population of 148,152 people with an average household income of \$93,959 within a 5-mile radius.