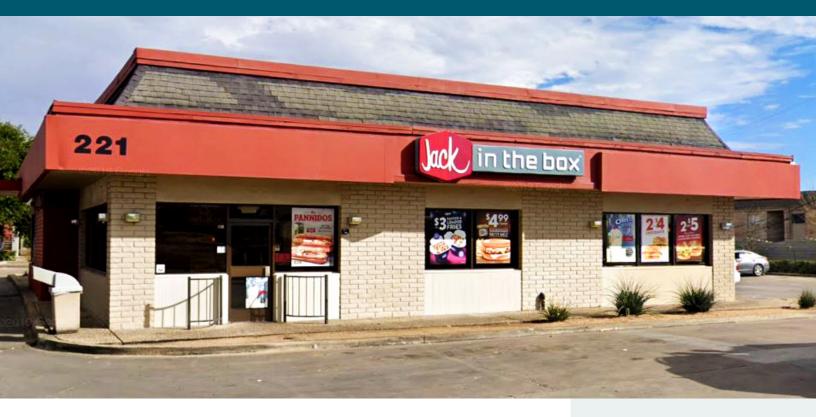

## **JUST LISTED**

221 RICHEY ST, PASADENA, TX

\$1,782,000

**OFFERING PRICE** 

5.25%

## Investment Highlights

**CORPORATE** signed Lease guaranteed by Jack in the Box Inc.

**STRONG** performing location with sales figures above national average

**SURROUNDED** by national and regional retailers including Denny's, Metro Pcs, Shell, Subway, Church's Chicken, Dairy Queen, etc.

**LOCATED** in a mature area along a main retail throughfare along Richey Street

**Across** and adjacent from multiple nationally recognized hotel chains that include Americas Best Value, Quality Inn, Best Western Plus, and Gateway Inn

**JACK** in the Box has been operating at this location since 1985

**BELOW** market rents with future upside **ABOVE** average store

Kidder Mathews This information supplied herein is from sources we deem reliable. It is provided without any representation, warranty, or guarantee, expressed or implied as to its accuracy. Prospective Buyer or Tenant should conduct an independent investigation and verification of all matters deemed to be material, including, but not limited to, statements of income and expenses. Consult your attorney, accountant, or other professional advisor.