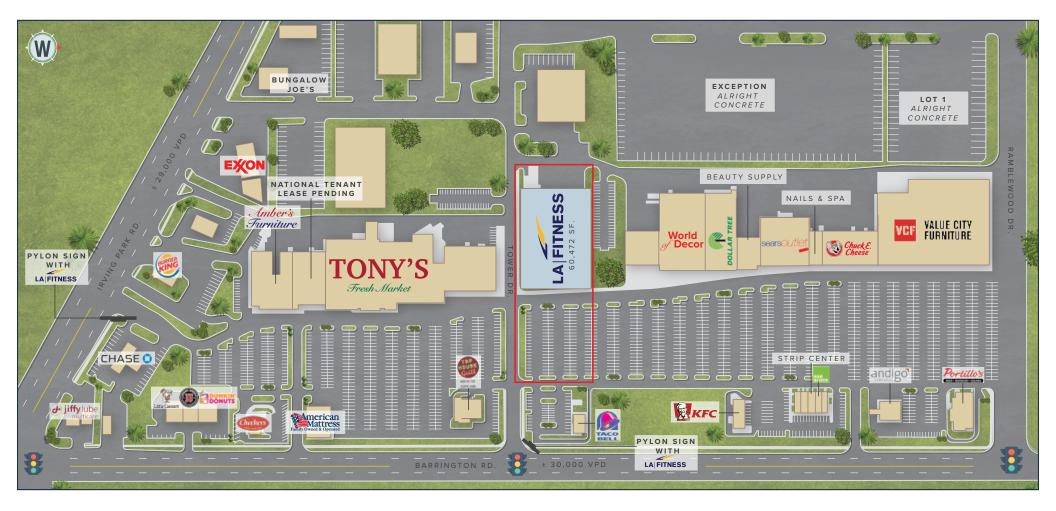

### **SITE PLAN**

### BUILDING INFO

| Address         | 7650 S Barrington Rd<br>Hanover Park, IL 60133 |
|-----------------|------------------------------------------------|
| APN             | 06-25-411-037                                  |
| Year Built      | 1988                                           |
| GLA of Building | ±60,472 SF                                     |
| Lot Size        | ±137,650 SF (3.16 Acres)                       |

### **SURROUNDING TENANTS**