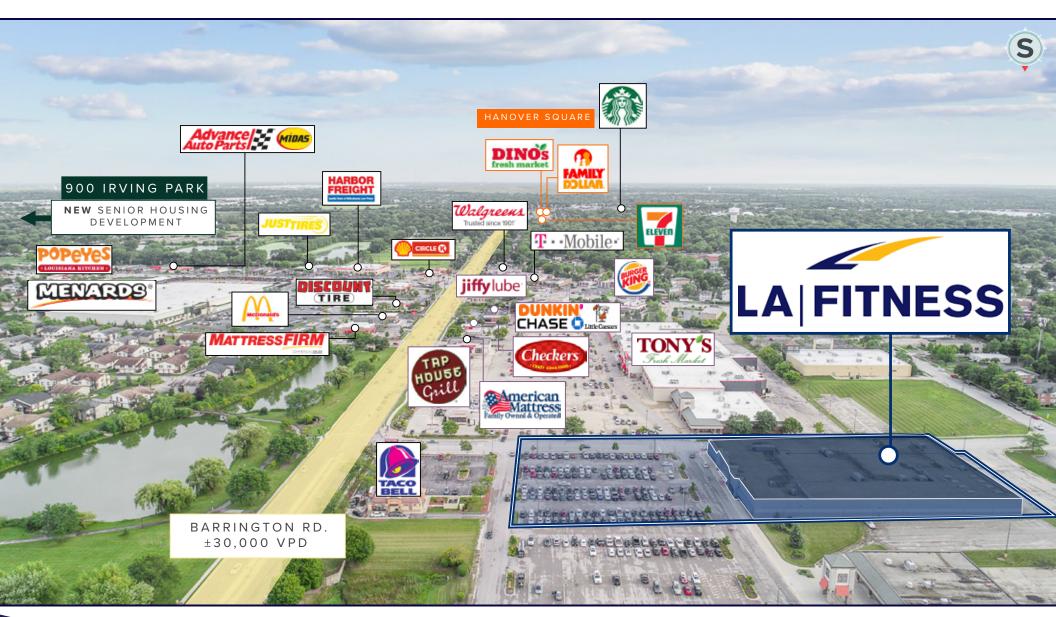

les, California. LA Fitness remains a privately-owned company, with major ownership interests held by private equity firms Seidler Equity Partners and Madison Dearborn Partners.

LA Fitness locations include weight and cardio equipment, group fitness classes throughout the day, indoor heated lap pool, spa, sauna, racquetball and basketball courts, locker facilities, personal trainers, Kids Klub (babysitting), juice bar, and swim school (some facilities may vary). LA Fitness locations are open 7 days per week. Some locations are open 24 hours. With a successful prototype in place, LA Fitness then expanded its in-house development efforts, and new club construction now accounts for the vast majority of the clubs opened every year.

### **SURROUNDING TENANTS**



### **SURROUNDING TENANTS**





### HANOVER PARK, IL

Hanover Park, Illinois is a suburban community located 30 miles northwest of Chicago. The Village has a land area of over six square miles. The Village is located in both Cook and DuPage Counties. Hanover Park is situated in the southwest portion of "The Golden Corridor," so-named because of its phenomenal rate of growth. This corridor stretches northwest from O'Hare Airport along the North-west Tollway (Interstate 90). As more and more major corporations choose to locate in the Golden Corridor, the halo effect from their presence attracts an increasing number of businesses, both large and small, wanting to locate in this thriving, modern center of commerce and industry.

Nearby are some of the finest recreational areas in Chicagoland, where opportunities for hunt