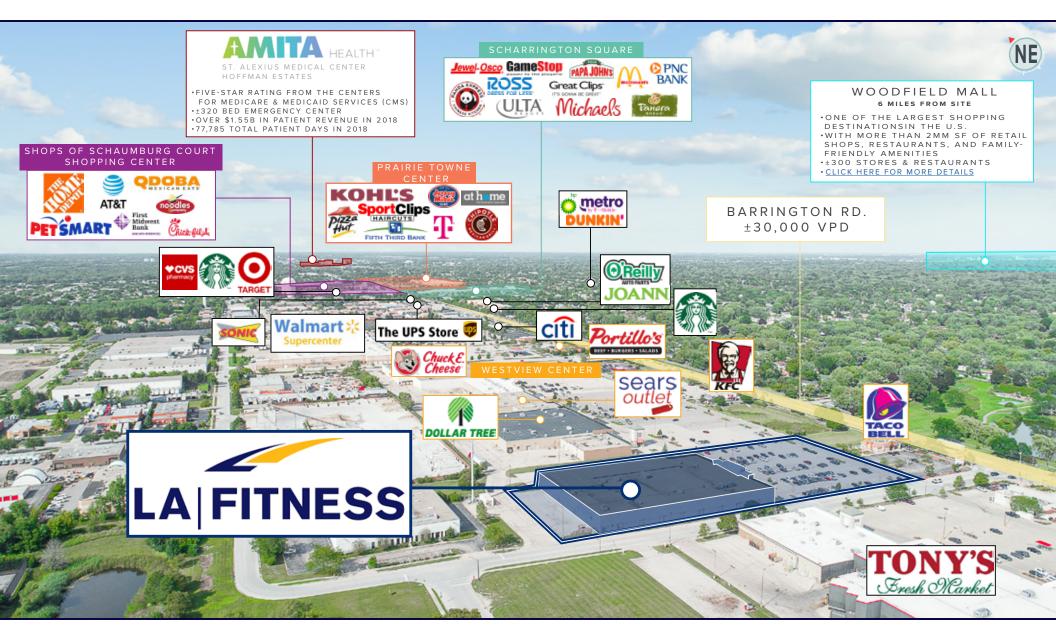

### HANOVER PARK, IL

Hanover Park, Illinois is a suburban community located 30 miles northwest of Chicago. The Village has a land area of over six square miles. The Village is located in both Cook and DuPage Counties. Hanover Park is situated in the southwest portion of "The Golden Corridor," so-named because of its phenomenal rate of growth. This corridor stretches northwest from O'Hare Airport along the North-west Tollway (Interstate 90). As more and more major corporations choose to locate in the Golden Corridor, the halo effect from their presence attracts an increasing number of businesses, both large and small, wanting to locate in this thriving, modern center of commerce and industry.

Nearby are some of the finest recreational areas in Chicagoland, where opportunities for hunting, fishing, water sports and leisure activities of all kinds abound. The outstanding cultural and entertainment opportunities in Chicago are an hour away.

#### **DEMOGRAPHICS**

| POPULATION                | 1-MILE   | 3-MILE    | 5-MILE    |
|---------------------------|----------|-----------|-----------|
| 2024 Projection           | 18,458   | 127,111   | 260,238   |
| 2019 Estimate             | 18,704   | 127,523   | 260,057   |
| HOUSEHOLDS                | 1-MILE   | 3-MILE    | 5-MILE    |
| 2024 Projection           | 5,437    | 44,003    | 94,481    |
| 2019 Estimate             | 5,489    | 43,969    | 94,115    |
| INCOME                    | 1-MILE   | 3-MILE    | 5-MILE    |
| 2019 Avg Household Income | \$91,343 | \$100,984 | \$107,382 |
| 2019 Med Household Income | \$79,026 | \$82,964  | \$87,316  |