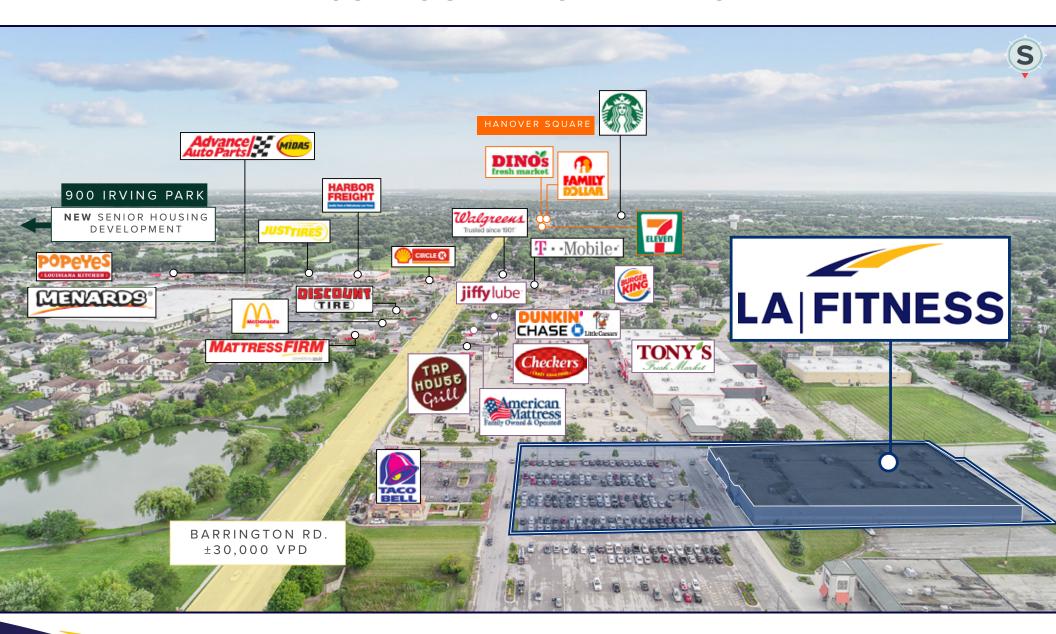

#### **SURROUNDING TENANTS**

## **SURROUNDING TENANTS**

## INVESTMENT HIGHLIGHTS

- New 15-year lease extension with Fitness International, LLC dba LA Fitness who has operated at the site since 2005
- Significant capital contribution will be made by both tenant and landlord for interior renovations to the building see broker for details
- Anchor to Westview Center which is a ±321,000 SF grocery-anchored shopping center with over 65% national tenants and an ideal cotenancy mix of service, soft goods, hard goods and food users such as Tony's Finer Foods, Sears Outlet, Chuck E. Cheese, Portillo's, Dollar Tree and Taco Bell
- Structured 10% rental increases every 5 years throughout the initial term and options and not tied to Consumer Price Index (CPI)
- Attractive average return of 6.90% over the initial term of the lease, not including option periods
- Rare chance to acquire an LA Fitness at well-below replacement cost and paying extremely low rent at only \$8.93 per square foot Over 40% below market for the brand
- Corporately guaranteed lease by Fitness International, LLC which is the #1 revenue generating Health Club Company in the industry (Non-Franchised Model)
- Fitness International, LLC (Dba LA Fitness) is **the largest, non-franchised fitness club operator in the U.S.** with over 700 locations and annual revenues of over \$2.1 billion according to Club Industry
- Internet resistant, \$30 billion-a-year industry with more than 36,000 clubs across the U.S. and annual growth of 3-4% over the last decade
- Brand new roof to be installed prior to close of escrow, accompanied by a 15-year manufacturer's roof warranty
- Minimal landlord responsibilities throughout the term of ownership that are ideal for both in state and out of state investors see broker for details
- In-fill neighborhood location with little competition within a 5-mile radius
- Signalized, hard-corner location with frontage to Barrington Road which sees over 30,000 cars per day
- Exceptional identity and branding via direct visibility and/or pylon signage on both Barrington Road (±30,000 VPD) and Irving Park Road (±29,000 VPD)
- Ideal mix of service and daily needs oriented tenants in the immediate area, such as Walmart, Target, Home Depot, Menards, At Home, Kohl's, McDonald's, Starbucks, Chase Bank and Walgreens
- Affluent demographics with average household income over \$100,000 in a 3-mile radius and over 260,000 residents in a 5-mile radius