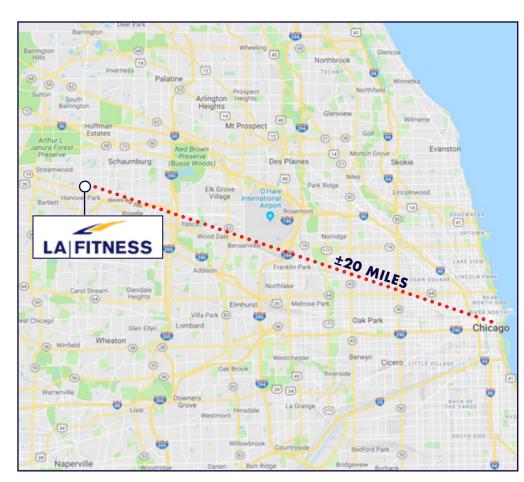

## HANOVER PARK, IL

Hanover Park, Illinois is a suburban community located 30 miles northwest of Chicago. The Village has a land area of over six square miles. The Village is located in both Cook and DuPage Counties. Hanover Park is situated in the southwest portion of "The Golden Corridor," so-named because of its phenomenal rate of growth. This corridor stretches northwest from O'Hare Airport along the North-west Tollway (Interstate 90). As more and more major corporations choose to locate in the Golden Corridor, the halo effect from their presence attracts an increasing number of businesses, both large and small, wanting to locate in this thriving, modern center of commerce and industry.