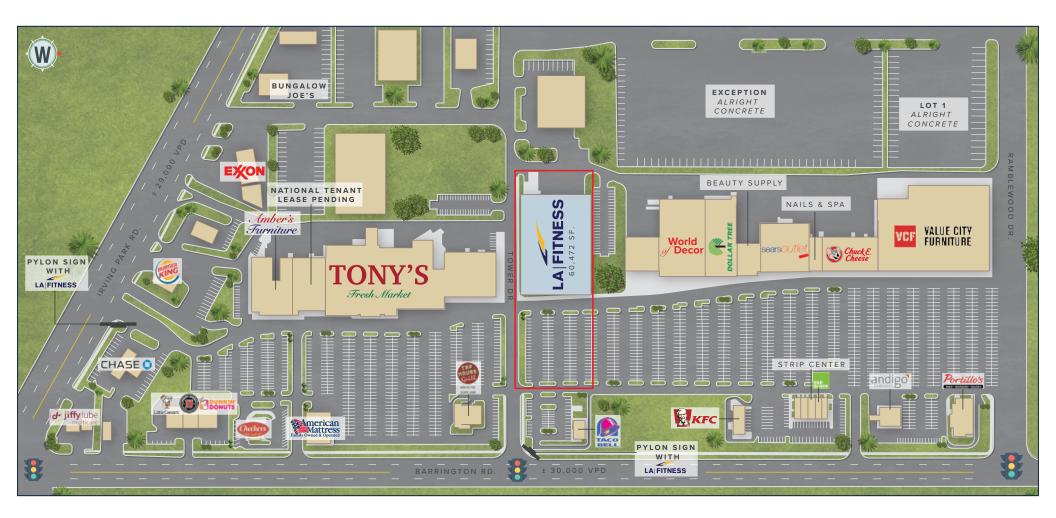

## **SITE PLAN**

## INVESTMENT HIGHLIGHTS

- New 15-year lease extension with Fitness International, LLC dba LA Fitness who has operated at the site since 2005
- Significant capital contribution will be made by both tenant and landlord for interior renovations to the building see broker for details
- Anchor to Westview Center which is a ±321,000 SF grocery-anchored shopping center with over 65% national tenants and an ideal cotenancy mix of service, soft goods, hard goods and food users such as Tony's Finer Foods, Sears Outlet, Chuck E. Cheese, Portillo's, Dollar Tree and Taco Bell
- Structured 10% rental increases every 5 years throughout the initial term and options and not tied to Consumer Price Index (CPI)
- Attractive average return of 6.90% over the initial term of the lease, not including option periods
- Rare chance to acquire an LA Fitness at well-below replacement cost and paying extremely low rent at only \$8.93 per square foot Over 40% below market for the brand
- Corporately guaranteed lease by Fitness International, LLC which is the #1 revenue generating Health Club Company in the industry (Non-Franchised Model)
- Fitness International, LLC (Dba LA Fitness) is **the largest, non-franchised fitness club operator in the U.S.** with over 700 locations and annual revenues of over \$2.1 billion according to Club Industry
- Internet resistant, \$30 billion-a-year industry with more than 36,000 clubs across the U.S. and annual growth of 3-4% over the last decade
- Brand new roof to be installed prior to close of escrow, accompanied by a 15-year manufacturer's roof warranty
- Minimal landlord responsibilities throughout the term of ownership that are ideal for both in state and out of state investors see broker for details
- In-fill neighborhood location with little competition within a 5-mile radius
- Signalized, hard-corner location with frontage to Barrington Road which sees over 30,000 cars per day
- Exceptional identity and branding via direct visibility and/or pylon signage on both Barrington Road (±30,000 VPD) and Irving Park Road (±29,000 VPD)
- Ideal mix of service and daily needs oriented tenants in the immediate area, such as Walmart, Target, Home Depot, Menards, At Home, Kohl's, McDonald's, Starbucks, Chase Bank and Walgreens
- Affluent demographics with average household income over \$100,000 in a 3-mile radius and over 260,000 residents in a 5-mile radius