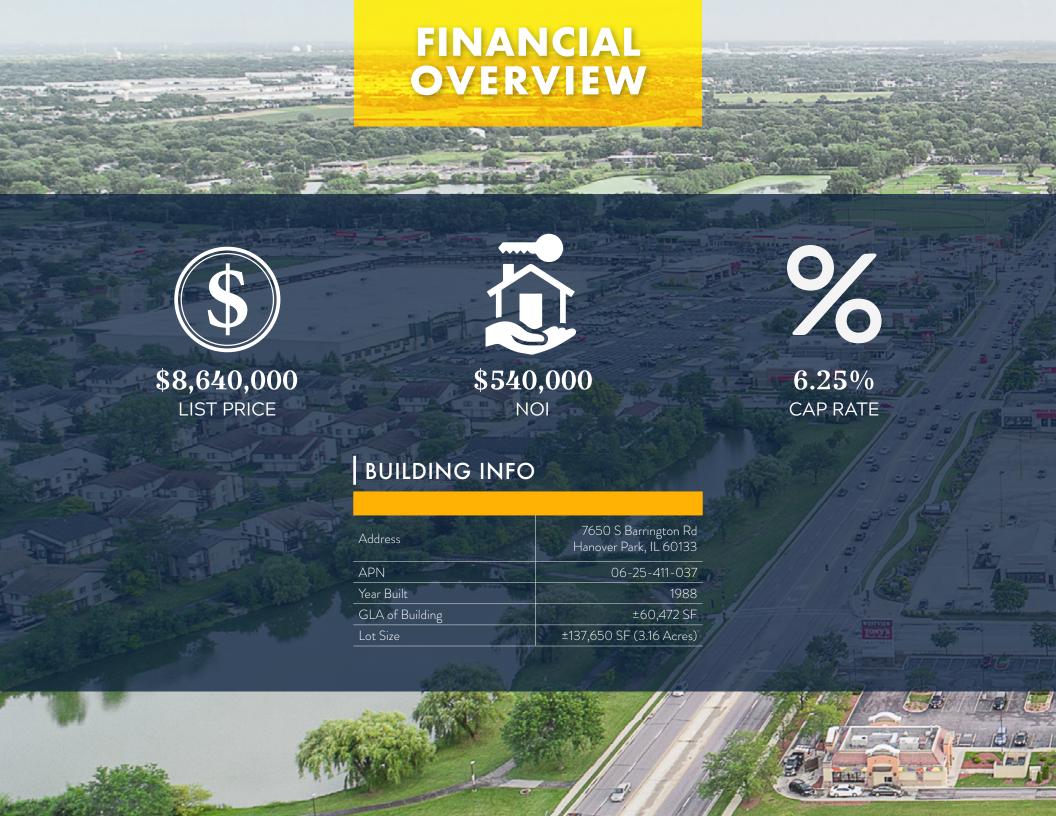

# ANNUALIZED OPERATING DATA

| Lease Term        | Monthly Rent | Annual Rent | Rent PSF | CAP Rate |
|-------------------|--------------|-------------|----------|----------|
| Current - 2/28/24 | \$45,000.00  | \$540,000   | \$8.93   | 6.25%    |
| 3/1/24 - 2/28/29  | \$49,500.00  | \$594,000   | \$9.82   | 6.88%    |
| 3/1/29 - 2/28/34  | \$54,450.00  | \$653,400   | \$10.81  | 7.56%    |
| Option 1          | \$59,895.00  | \$718,740   | \$11.89  | 8.32%    |
| Option 2          | \$65,884.50  | \$790,614   | \$13.07  | 9.15%    |
| Option 3          | \$72,472.95  | \$869,675   | \$14.38  | 10.07%   |