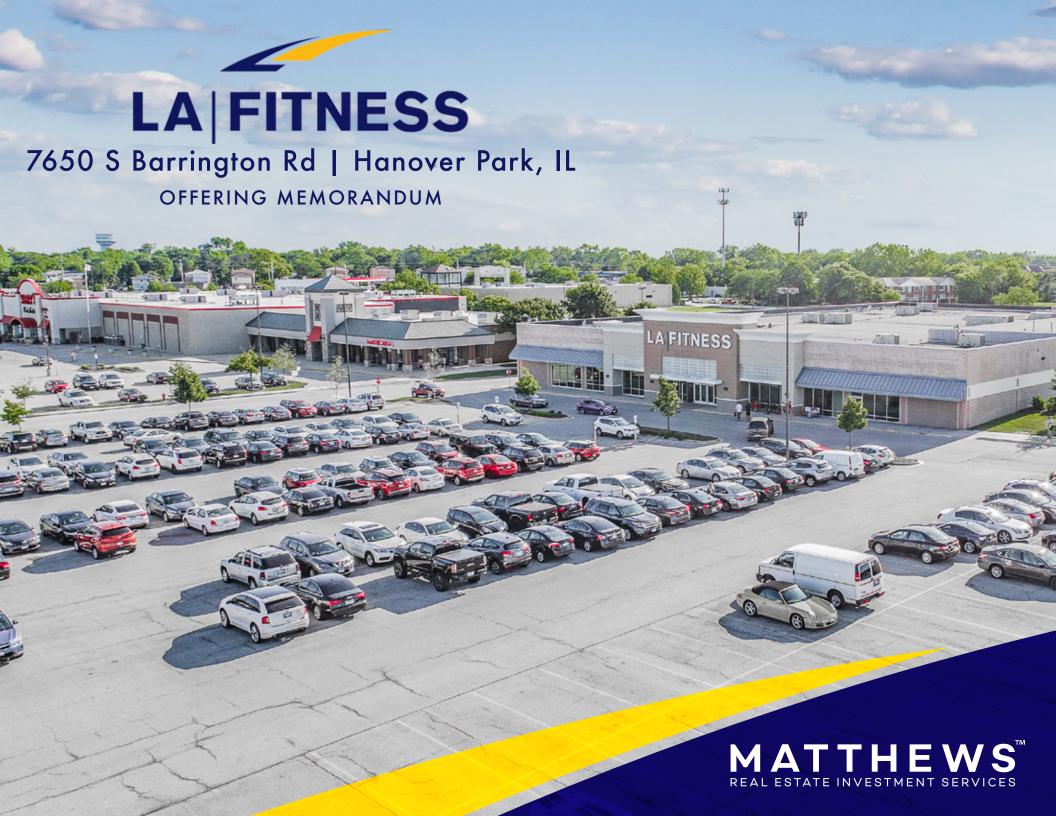

## INVESTMENT HIGHLIGHTS

- New 15-year lease extension with Fitness International, LLC dba LA Fitness who has operated at the site since 2005
- Significant capital contribution will be made by both tenant and landlord for interior renovations to the building see broker for details
- Anchor to Westview Center which is a ±321,000 SF grocery-anchored shopping center with over 65% national tenants and an ideal cotenancy mix of service, soft goods, hard goods and food users such as Tony's Finer Foods, Sears Outlet, Chuck E. Cheese, Portillo's, Dollar Tree and Taco Bell
- Structured 10% rental increases every 5 years throughout the initial term and options and not tied to Consumer Price Index (CPI)
- Attractive average return of 6.90% over the initial term of the lease, not including option periods
- Rare chance to acquire an LA Fitness at well-below replacement cost and paying extremely low rent at only \$8.93 per square foot Over 40% below market for the brand
- Corporately guaranteed lease by Fitness International, LLC which is the #1 revenue generating Health Club Company in the industry (Non-Franchised Model)
- Fitness International, LLC (Dba LA Fitness) is **the largest, non-franchised fitness club operator in the U.S.** with over 700 locations and annual revenues of over \$2.1 billion according to Club Industry
- Internet resistant, \$30 billion-a-year industry with more than 36,000 clubs across the U.S. and annual growth of 3-4% over the last decade
- Brand new roof to be installed prior to close of escrow, accompanied by a 15-year manufacturer's roof warranty
- Minimal landlord responsibilities throughout the term of ownership that are ideal for both in state and out of state investors see broker for details
- In-fill neighborhood location with little competition within a 5-mile radius
- Signalized, hard-corner location with frontage to Barrington Road which sees over 30,000 cars per day
- Exceptional identity and branding via direct visibility and/or pylon signage on both Barrington Road (±30,000 VPD) and Irving Park Road (±29,000 VPD)
- Ideal mix of service and daily needs oriented tenants in the immediate area, such as Walmart, Target, Home Depot, Menards, At Home, Kohl's, McDonald's, Starbucks, Chase Bank and Walgreens
- Affluent demographics with average household income over \$100,000 in a 3-mile radius and over 260,000 residents in a 5-mile radius