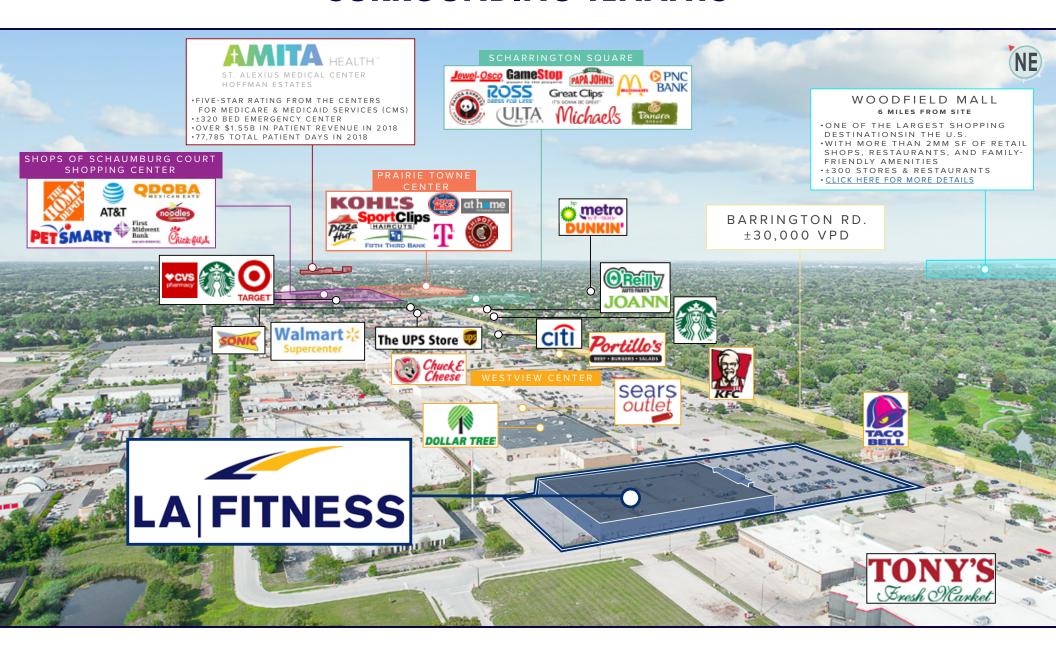

#### **SURROUNDING TENANTS**

## **SURROUNDING TENANTS**

## INVESTMENT HIGHLIGHTS

- New 15-year lease extension with Fitness International, LLC dba LA Fitness who has operated at the site since 2005
- Significant capital contribution will be made by both tenant and landlord for interior renovations to the building see broker for details
- Anchor to Westview Center which is a ±321,000 SF grocery-anchored shopping center with over 65% national tenants and an ideal cotenancy mix of service, soft goods, hard goods and food users such as Tony's Finer Foods, Sears Outlet, Chuck E. Cheese, Portillo's, Dollar Tree and Taco Bell
- Structured 10% rental increases every 5 years throughout the initial term and options and not tied to Consumer Price Index (CPI)
- Attractive average return of 6.90% over the initial term of the lease, not including option periods
- Rare chance to acquire an LA Fitness at well-below replacement cost and paying extremely low rent at only \$8.93 per square foot Over 40% below market for the brand
- Corporately guaranteed lease by Fitness International, LLC which is the #1 revenue generating Health Club Company in the industry (Non-Franchised Model)
- Fitness International, LLC (Dba LA Fitness) is **the largest, non-franchised fitness club operator in the U.S.** with over 700 locations and annual revenues of over \$2.1 billion according to Club Industry
- Internet resistant, \$30 billion-a-year industry with more than 36,000 clubs across the U.S. and annual growth of 3-4% over the last decade
- Brand new roof to be installed prior to close of escrow, accompanied by a 15-year manufacturer's roof warranty
- Minimal landlord responsibilities throughout the term of ownership that are ideal for both in state and out of state investors see broker for details
- In-fill neighborhood location with little competition within a 5-mile radius
- Signalized, hard-corner location with frontage to Barrington Road which sees over 30,000 cars per day
- Exceptional identity and branding via direct visibility and/or pylon signage on both Barrington Road (±30,000 VPD) and Irving Park Road (±29,000 VPD)
- Ideal mix of service and daily needs oriented tenants in the immediate area, such as Walmart, Target, Home Depot, Menards, At Home, Kohl's, McDonald's, Starbucks, Chase Bank and Walgreens
- Affluent demographics with average household income over \$100,000 in a 3-mile radius and over 260,000 residents in a 5-mile radius