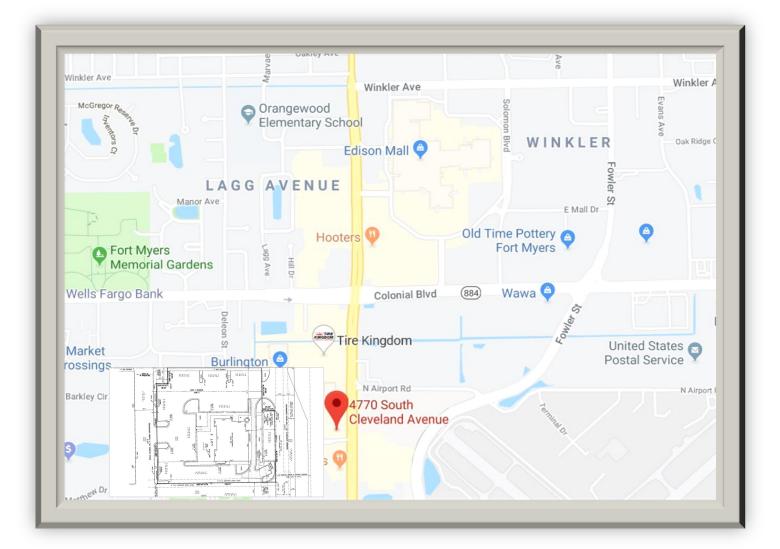

## **RJ** REALTY

**Commercial & Investment Properties** 

- Located in Florida | Income tax free state
- High Visibility on S. Cleveland Ave. (US 41) Just south of Colonial Blvd.
- Strong Traffic count 51,933 vpd
- Prime Location in fast growing Ft. Myers.
- Double Net Lease: limited Landlord Responsibility
- 9+ years left on current term
- Next Rent Increase in 4 years
- Tenant has one 5 year Option
- .5 miles to Edison Mall
- 5.8 Miles to I-75