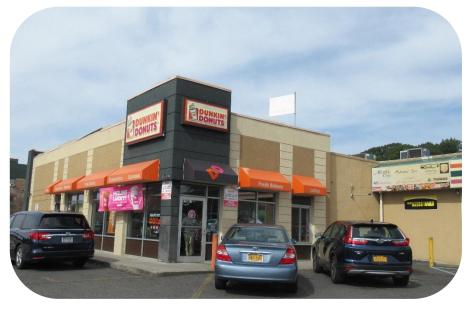

## **Surrounding Area Photos**

#### **Compelling Location Fundamentals**

- √ Affluent Suburban Community | Average Income within a 3-Mile Radius Exceeds \$100,000
- ✓ Compelling Real Estate Fundamentals | Less Than 15 Miles from the Center of Manhattan
- ✓ Strong Traffic Counts | Hillside Avenue, Braddock Avenue, Grand Central Parkway | Average Daily Traffic Counts Exceed 24,092, 23,068, and 140,695 Vehicles
- ✓ Robust Population | More Than 420,320 Individuals Residing within a Three-Mile Radius
- ✓ Freestanding Property | Benefits from Being Situated on a Hard-Corner of a Signalized Intersection
- ✓ Positioned In Dense Retail Corridor | Major National Tenants in the Surrounding Area Include: CVS Pharmacy, Family Dollar, AutoZone, Popeye's, Burger King, McDonalds, and many more