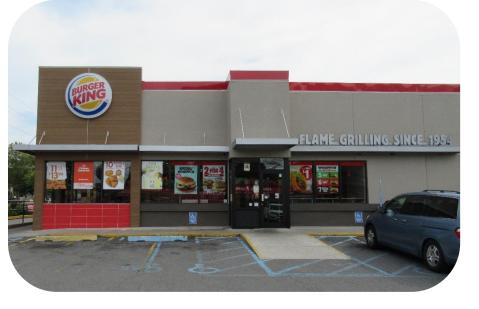

## **Surrounding Area Photos**

#### **Compelling Location Fundamentals**

- √ Affluent Suburban Community | Average Income within a 3-Mile Radius Exceeds \$100,000
- ✓ Compelling Real Estate Fundamentals | Less Than 15 Miles from the Center of Manhattan
- ✓ Strong Traffic Counts | Hillside Avenue, Braddock Avenue, Grand Central Parkway | Average Daily Traffic Counts Exceed 24,092, 23,068, and 140,695 Vehicles
- ✓ Robust Population | More Than 420,320 Individuals Residing within a Three-Mile Radius
- ✓ Freestanding Property | Benefits from Being Situated on a Hard-Corner of a Signalized Intersection
- ✓ Positioned In Dense Retail Corridor | Major National Tenants in the Surrounding Area Include: CVS Pharmacy, Family Dollar, AutoZone, Popeye's, Burger King, McDonalds, and many more