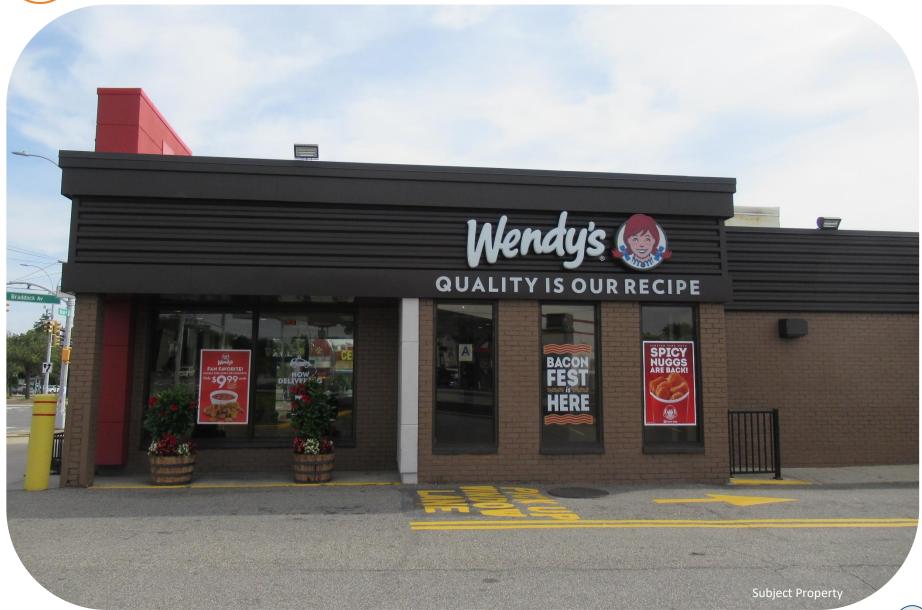

## **Property Photo**

Marcus & Millichap is pleased to present the exclusive listing for a Wendy's located at 219-44 Hillside Avenue, Queens Village, NY. The property consists of 2,398 square feet of building space and is situated on roughly 0.25 acres of land. The Wendy's is subject to a 15-year absolute triple net (NNN) lease, which will commence upon close of escrow. The annual rent is \$250,000 and is scheduled to increase to 1.50% Annually. The increases are scheduled to continue throughout the base term and in each of the eight, five-year renewal options.

This Wendy's property is located at 219-44 Hillside Avenue at a hard-corner of a signalized intersection. The property is well-positioned in a dense retail corridor consisting of shopping centers, national and local tenants, and academic institutions. Major national and local tenants in the area include: Walgreens, AutoZone, Enterprise, McDonald's, Popeye's, Dunkin' Donuts, 7-Eleven, Pizza Hut, as well as several others. This Wendy's property benefits from being located within a five-mile radius of several academic institutions. Most notable of these is Martin Van Buren High School, located less than a half-mile from the subject property, with a total enrollment exceeding 2,350 students. The subject property benefits from being located less than three-miles from Belmont Park. Belmont Park is a major thoroughbred horse racing facility and is home of the Belmont Stakes, regarded as the "Test of the Champion," the third leg of the Triple Crown.