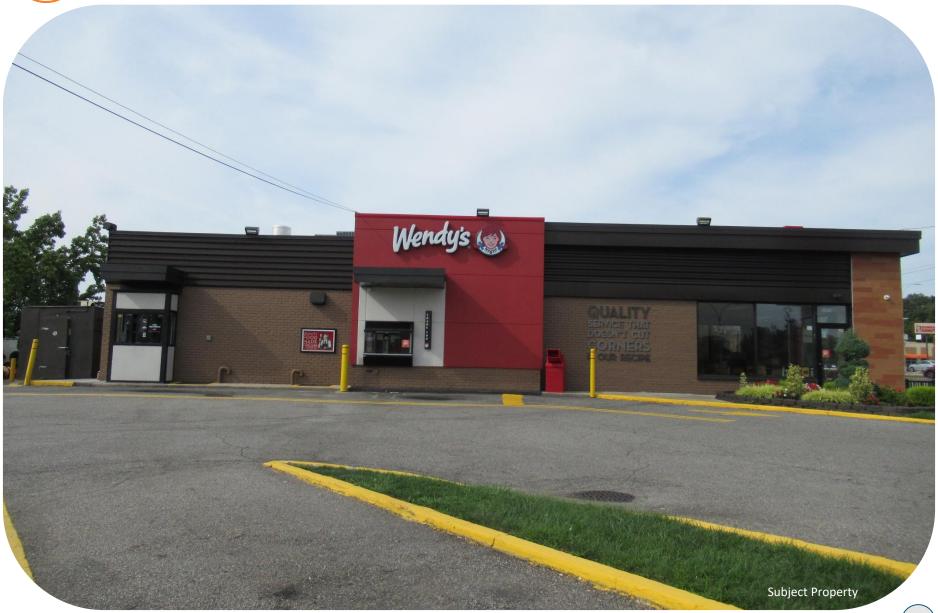

## **Property Photo**

Marcus & Millichap is pleased to present the exclusive listing for a Wendy's located at 219-44 Hillside Avenue, Queens Village, NY. The property consists of 2,398 square feet of building space and is situated on roughly 0.25 acres of land. The Wendy's is subject to a 15-year absolute triple net (NNN) lease, which will commence upon close of escrow. The annual rent is \$250,000 and is scheduled to increase to 1.50% Annually. The increases are scheduled to continue throughout the base term and in each of the eight, five-year renewal options.

This Wendy's property is located at 219-44 Hillside Avenue at a hard-corner of a signalized intersection. The property is well-positioned in a dense retail corridor consisting of shopping centers, national and local tenants, and academic institutions. Major national and local tenants in the area include: Walgreens, AutoZone, Enterprise, McDonald's, Popeye's, Dunkin' Donuts, 7-Eleven, Pizza Hut, as well as several others. This Wendy's property benefits from being located within a five-mile radius of several academic institutions. Most notable of these is Martin Van Buren High School, located less than a half-mile from the subject property, with a total enrollment exceeding 2,350 students. The subject property benefits from being located less than three-miles from Belmont Park. Belmont Park is a major thoroughbred horse racing facility and is home of the Belmont Stakes, regarded as the "Test of the Champion," the third leg of the Triple Crown.