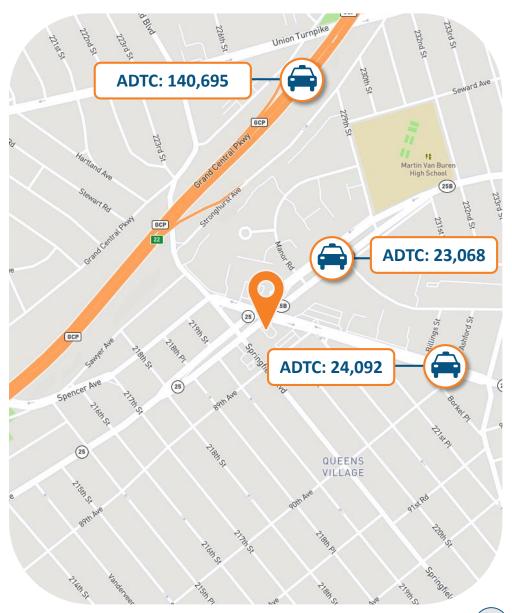

#### **Compelling Location Fundamentals**

- √ Affluent Suburban Community | Average Income within a 3-Mile Radius Exceeds \$100,000
- ✓ Compelling Real Estate Fundamentals | Less Than 15 Miles from the Center of Manhattan
- ✓ Strong Traffic Counts | Hillside Avenue, Braddock Avenue, Grand Central Parkway | Average Daily Traffic Counts Exceed 24,092, 23,068, and 140,695 Vehicles
- ✓ Robust Population | More Than 420,320 Individuals Residing within a Three-Mile Radius
- ✓ Freestanding Property | Benefits from Being Situated on a Hard-Corner of a Signalized Intersection
- ✓ Positioned In Dense Retail Corridor | Major National Tenants in the Surrounding Area Include: CVS Pharmacy, Family Dollar, AutoZone, Popeye's, Burger King, McDonalds, and many more

The subject property is positioned on Hillside Avenue, which experiences average daily traffic counts of 23,068 vehicles. Hillside Avenue intersects with Braddock Ave which runs into Grand Central Parkway bringing an additional 24,092 and 140,695 vehicles respectively into the immediate area daily. There are more than 420,320 individuals residing within a three-mile radius and more than 1,173,794 individuals within a five-mile radius. This Wendy's benefits from being situated in an affluent suburban community. The average household income is \$103,932 within a three-mile radius.