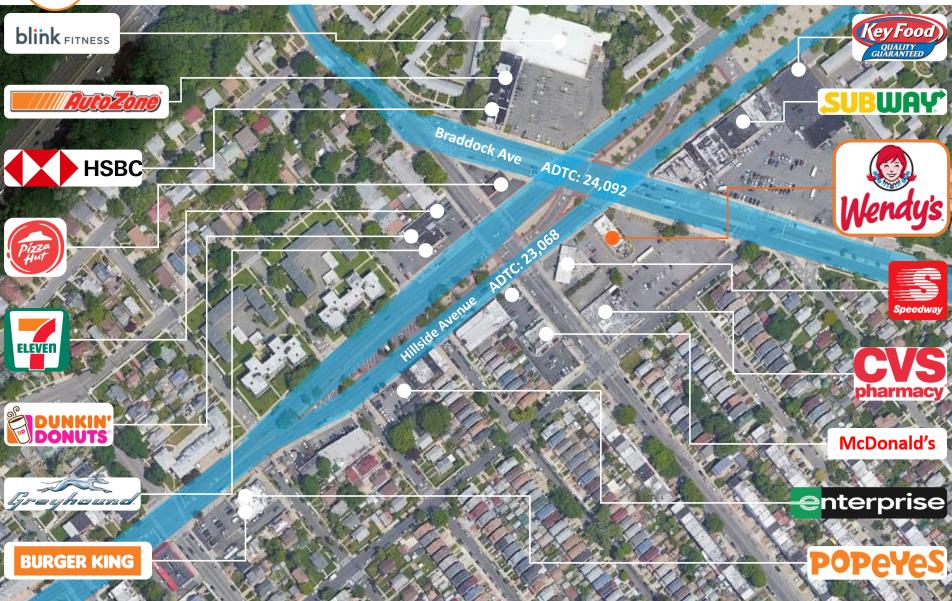

This Wendy's property is located at 219-44 Hillside Avenue at a hard-corner of a signalized intersection. The property is well-positioned in a dense retail corridor consisting of shopping centers, national and local tenants, and academic institutions. Major national and local tenants in the area include: Walgreens, AutoZone, Enterprise, McDonald's, Popeye's, Dunkin' Donuts, 7-Eleven, Pizza Hut, as well as several others. This Wendy's property benefits from being located within a five-mile radius of several academic institutions. Most notable of these is Martin Van Buren High School, located less than a half-mile from the subject property, with a total enrollment exceeding 2,350 students. The subject property benefits from being located less than three-miles from Belmont Park. Belmont Park is a major thoroughbred horse racing facility and is home of the Belmont Stakes, regarded as the "Test of the Champion," the third leg of the Triple Crown.

#### **Compelling Location Fundamentals**

- √ Affluent Suburban Community | Average Income within a 3-Mile Radius Exceeds \$100,000
- ✓ Compelling Real Estate Fundamentals | Less Than 15 Miles from the Center of Manhattan
- ✓ Strong Traffic Counts | Hillside Avenue, Braddock Avenue, Grand Central Parkway | Average Daily Traffic Counts Exceed 24,092, 23,068, and 140,695 Vehicles
- ✓ Robust Population | More Than 420,320 Individuals Residing within a Three-Mile Radius
- ✓ Freestanding Property | Benefits from Being Situated on a Hard-Corner of a Signalized Intersection
- ✓ Positioned In Dense Retail Corridor | Major National Tenants in the Surrounding Area Include: CVS Pharmacy, Family Dollar, AutoZone, Popeye's, Burger King, McDonalds, and many more

## **Location Overview**

Property Address: 219-44 Hillside Ave, Queens Village, NY

This Wendy's property is located at 219-44 Hillside Avenue at a hard-corner of a signalized intersection. The property is well-positioned in a dense retail corridor consisting of shopping centers, national and local tenants, and academic institutions. Major national and local tenants in the area include: CVS Pharmacy, AutoZone, Enterprise, McDonald's, Popeye's, Dunkin' Donuts, 7-Eleven, Pizza Hut, as well as several others. This Wendy's property benefits from being located within a five-mile radius of several academic institutions. Most notable of these is Martin Van Buren High School, located less than a half-mile from the subject property, with a total enrollment exceeding 2,350 students. The subject property benefits from being located less than three-miles from Belmont Park. Belmont Park is a major thoroughbred horse racing facility and is home of the Belmont Stakes, regarded as the "Test of the Champion," the third leg of the Triple Crown.

The subject property is positioned on Hillside Avenue, which experiences average daily traffic counts of 23,068 vehicles. Hillside Avenue intersects with Braddock Ave which runs into Grand Central Parkway bringing an additional 24,092 and 140,695 vehicles respectively into the immediate area daily. There are more than 420,320 individuals residing within a three-mile radius and more than 1,173,794 individuals within a five-mile radius. This Wendy's benefits from being situated in an affluent suburban community. The average household income is \$103,932 within a three-mile radius.