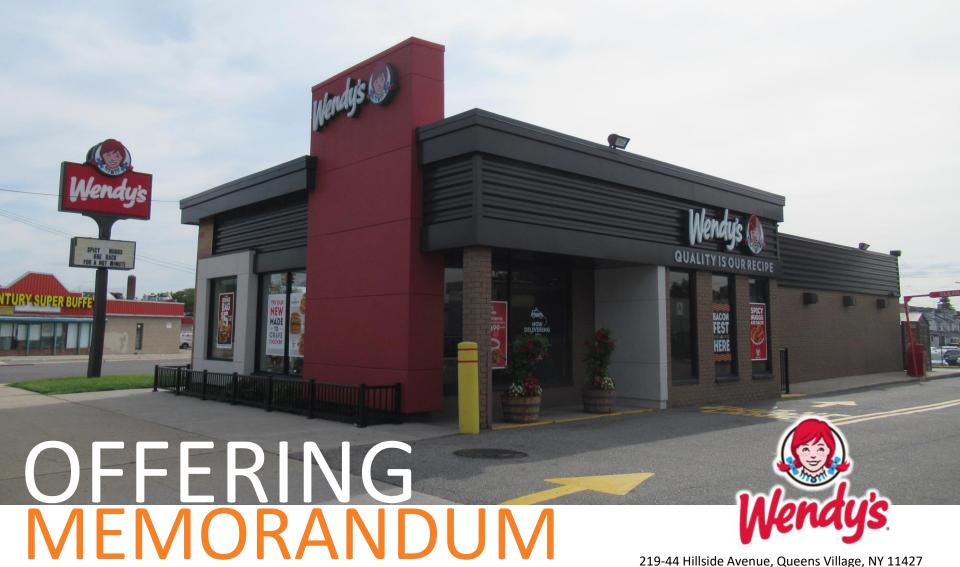

# WENDY'S EXCLUSIVE NET-LEASE OFFERING

219-44 Hillside Avenue, Queens Village, NY 11427

Marcus & Millichap is pleased to present the exclusive listing for a Wendy's located at 219-44 Hillside Avenue, Queens Village, NY. The property consists of 2,398 square feet of building space and is situated on roughly 0.25 acres of land. The Wendy's is subject to a 15-year absolute triple net (NNN) lease, which will commence upon close of escrow. The annual rent is \$250,000 and is scheduled to increase to 1.50% Annually. The increases are scheduled to continue throughout the base term and in each of the eight, five-year renewal options.

This Wendy's property is located at 219-44 Hillside Avenue at a hard-corner of a signalized intersection. The property is well-positioned in a dense retail corridor consisting of shopping centers, national and local tenants, and academic institutions. Major national and local tenants in the area include: Walgreens, AutoZone, Enterprise, McDonald's, Popeye's, Dunkin' Donuts, 7-Eleven, Pizza Hut, as well as several others. This Wendy's property benefits from being located within a five-mile radius of several academic institutions. Most notable of these is Martin Van Buren High School, located less than a half-mile from the subject property, with a total enrollment exceeding 2,350 students. The subject property benefits from being located less than three-miles from Belmont Park. Belmont Park is a major thoroughbred horse racing facility and is home of the Belmont Stakes, regarded as the "Test of the Champion," the third leg of the Triple Crown.