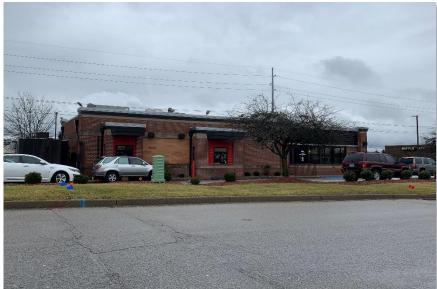

## **Surrounding Area**

# ) Location Overview

The subject investment property is situated along Shelbyville Road, which serves as an access road and intersects to Gene Snyder Freeway. Shelbyville Road boasts average daily traffic counts of approximately 40,000 vehicles, and Gene Snyder Freeway brings an additional 85,000 vehicles into the immediate area on average daily. There are 121,615 individuals residing within a five-mile radius of the property and 390,614 individuals within a ten-mile radius.

The subject property benefits from being well-positioned in a highly dense retail corridor consisting of national and local tenants, shopping centers, and hospitality accommodations all within close proximity of this property. Major national tenants within close proximity include: Walgreens, Walmart, Kroger, Target, McDonald's, Starbucks, Panera Bread, Chick-fil-A, Chipotle, Popeyes, and many more. Additionally, several hospitality accommodations are within immediate proximity to the subject investment property. These include: Staybridge Suites, Hilton Garden Inn, Hampton Inn & Suites, La Quinta Inn & Suites, Holiday Inn Express & Suites, Extended Stay America, and many more. The subject property is situated in an affluent area of Louisville with over \$122,000 average household income in a three-mile radius. KentuckyOne Health Medical Center, a general hospital and surgical center with 462-staffed beds, is located approximately three miles from the subject investment property.