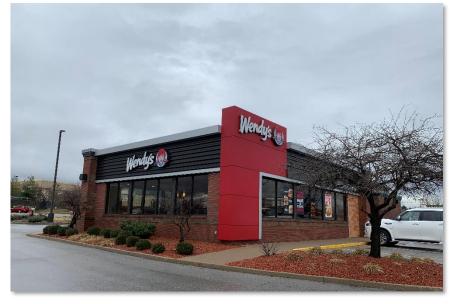

### Financial Analysis & Investment Summary Wendys PRICE: \$2,966,430 | CAP RATE: 5.35% | RENT: \$158,704

|                      | PROPERTY DESCRIPTION                                                   | RENT SCHEDULE |             |              |                 |
|----------------------|------------------------------------------------------------------------|---------------|-------------|--------------|-----------------|
| Property             | Wendy's                                                                | Lease Year(s) | Annual Rent | Monthly Rent | Rent Escalation |
| Property Address     | 12925 Shelbyville Rd                                                   | Year 1        | \$158,704   | \$13,225     | -               |
| City, State ZIP      | Louisville, KY 40243                                                   | Year 2        | \$158,704   | \$13,225     | -               |
| Year Built           | 1994                                                                   | Year 3        | \$158,704   | \$13,225     | -               |
| Building Size (SF)   | 3,467                                                                  | Year 4        | \$158,704   | \$13,225     | -               |
| Lot Size (Acres)     | 1.11                                                                   | Year 5        | \$158,704   | \$13,225     | -               |
| Type of Ownership    | Fee Simple                                                             | Year 6        | \$174,574   | \$14,548     | 10.00%          |
|                      | THE OFFERING                                                           | Year 7        | \$174,574   | \$14,548     | -               |
| Purchase Price       | \$2,966,430                                                            | Year 8        | \$174,574   | \$14,548     | -               |
| CAP Rate             | 5.35%                                                                  | Year 9        | \$174,574   | \$14,548     | -               |
| Annual Rent          | \$158,704                                                              | Year 10       | \$174,574   | \$14,548     | -               |
|                      | LEASE SUMMARY                                                          | Year 11       | \$192,032   | \$16,003     | 10.00%          |
| Tenant / Guarantor   | SRRG Kentucky LLC / SRRG Holdings LLC & Stonewall<br>Road Partners LLC | Year 12       | \$192,032   | \$16,003     | -               |
| Original Lease Term  | 20 Years                                                               | Year 13       | \$192,032   | \$16,003     | -               |
| Lease Commencement   | March 18, 2019                                                         | Year 14       | \$192,032   | \$16,003     | -               |
| Lease Expiration     | March 18, 2039                                                         | Year 15       | \$192,032   | \$16,003     | -               |
| Lease Term Remaining | 19.5 Years                                                             | Year 16       | \$211,235   | \$17,603     | 10.00%          |
| Lease Type           | Triple Net (NNN)                                                       | Year 17       | \$211,235   | \$17,603     | -               |
| Roof & Structure     | Tenant Responsible                                                     | Year 18       | \$211,235   | \$17,603     | -               |
| Options to Renew     | Four, Five-Year Option Periods                                         | Year 19       | \$211,235   | \$17,603     | -               |
| Rental Increases     | 10% Every Five Years                                                   | Year 20       | \$211,235   | \$17,603     | -               |
|                      |                                                                        |               |             |              |                 |