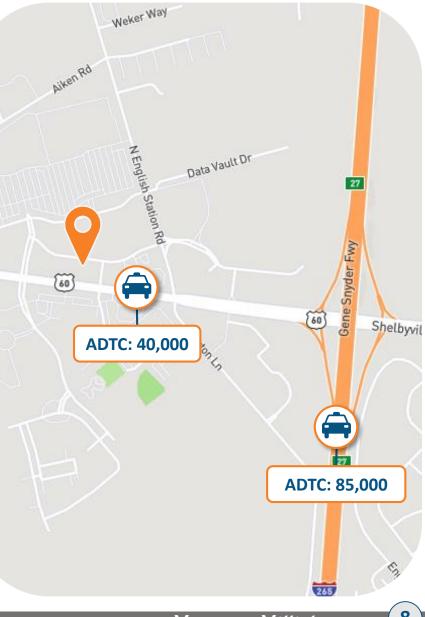

# ) Location Overview

The subject investment property is situated along Shelbyville Road, which serves as an access road and intersects to Gene Snyder Freeway. Shelbyville Road boasts average daily traffic counts of approximately 40,000 vehicles, and Gene Snyder Freeway brings an additional 85,000 vehicles into the immediate area on average daily. There are 121,615 individuals residing within a five-mile radius of the property and 390,614 individuals within a ten-mile radius.