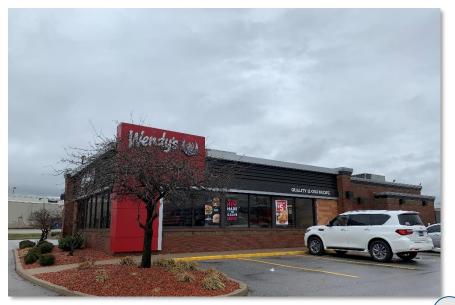

### Financial Analysis & Investment Summary Wendys PRICE: \$2,966,430 | CAP RATE: 5.35% | RENT: \$158,704

|                      | PROPERTY DESCRIPTION                                                   | RENT SCHEDULE |             |              |                 |
|----------------------|------------------------------------------------------------------------|---------------|-------------|--------------|-----------------|
| Property             | Wendy's                                                                | Lease Year(s) | Annual Rent | Monthly Rent | Rent Escalation |
| Property Address     | 12925 Shelbyville Rd                                                   | Year 1        | \$158,704   | \$13,225     | -               |
| City, State ZIP      | Louisville, KY 40243                                                   | Year 2        | \$158,704   | \$13,225     | -               |
| Year Built           | 1994                                                                   | Year 3        | \$158,704   | \$13,225     | -               |
| Building Size (SF)   | 3,467                                                                  | Year 4        | \$158,704   | \$13,225     | -               |
| Lot Size (Acres)     | 1.11                                                                   | Year 5        | \$158,704   | \$13,225     | -               |
| Type of Ownership    | Fee Simple                                                             | Year 6        | \$174,574   | \$14,548     | 10.00%          |
|                      | THE OFFERING                                                           | Year 7        | \$174,574   | \$14,548     | -               |
| Purchase Price       | \$2,966,430                                                            | Year 8        | \$174,574   | \$14,548     | -               |
| CAP Rate             | 5.35%                                                                  | Year 9        | \$174,574   | \$14,548     | -               |
| Annual Rent          | \$158,704                                                              | Year 10       | \$174,574   | \$14,548     | -               |
|                      | LEASE SUMMARY                                                          | Year 11       | \$192,032   | \$16,003     | 10.00%          |
| Tenant / Guarantor   | SRRG Kentucky LLC / SRRG Holdings LLC & Stonewall<br>Road Partners LLC | Year 12       | \$192,032   | \$16,003     | -               |
| Original Lease Term  | 20 Years                                                               | Year 13       | \$192,032   | \$16,003     | -               |
| Lease Commencement   | March 18, 2019                                                         | Year 14       | \$192,032   | \$16,003     | -               |
| Lease Expiration     | March 18, 2039                                                         | Year 15       | \$192,032   | \$16,003     | -               |
| Lease Term Remaining | 19.5 Years                                                             | Year 16       | \$211,235   | \$17,603     | 10.00%          |
| Lease Type           | Triple Net (NNN)                                                       | Year 17       | \$211,235   | \$17,603     | -               |
| Roof & Structure     | Tenant Responsible                                                     | Year 18       | \$211,235   | \$17,603     | -               |
| Options to Renew     | Four, Five-Year Option Periods                                         | Year 19       | \$211,235   | \$17,603     | -               |
| Rental Increases     | 10% Every Five Years                                                   | Year 20       | \$211,235   | \$17,603     | -               |
|                      |                                                                        |               |             |              |                 |

#### **About Wendy's**

**Wendy's** is an American international fast food chain restaurant founded by Dave Thomas on November 15, 1969, in Columbus, Ohio. The company moved its headquarters to Dublin, Ohio on January 29, 2006. The Wendy's chain offers made-to-order burgers and fries as well as such alternative menu items as baked potatoes, chili, and salads. The chain is known for its square hamburgers, sea salt fries and the Frosty, a form of soft serve ice cream mixed with frozen starches. As of 2018, Wendy's is the world's number three hamburger chain in terms of locations (only behind McDonald's and Burger King), with approximately 6,600 franchise and Companyoperated restaurants in the United States and 30 countries and U.S. territories worldwide.