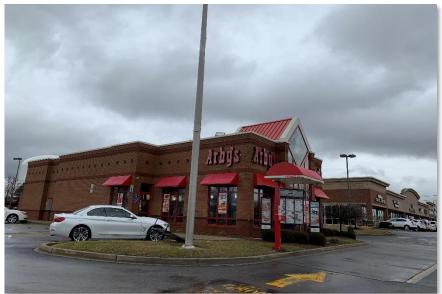

## **Surrounding Area**

# ) Location Overview

The subject investment property is situated along Shelbyville Road, which serves as an access road and intersects to Gene Snyder Freeway. Shelbyville Road boasts average daily traffic counts of approximately 40,000 vehicles, and Gene Snyder Freeway brings an additional 85,000 vehicles into the immediate area on average daily. There are 121,615 individuals residing within a five-mile radius of the property and 390,614 individuals within a ten-mile radius.

The subject property benefits from being well-positioned in a highly dense retail corridor consisting of national and local tenants, shopping centers, and hospitality accommodations all within close proximity of this property. Major national tenants within close proximity include: Walgreens, Walmart, Kroger, Target, McDonald's, Starbucks, Panera Bread, Chick-fil-A, Chipotle, Popeyes, and many more. Additionally, several hospitality accommodations are within immediate proximity to the subject investment property. These include: Staybridge Suites, Hilton Garden Inn, Hampton Inn & Suites, La Quinta Inn & Suites, Holiday Inn Express & Suites, Extended Stay America, and many more. The subject property is situated in an affluent area of Louisville with over \$122,000 average household income in a three-mile radius. KentuckyOne Health Medical Center, a general hospital and surgical center with 462-staffed beds, is located approximately three miles from the subject investment property.