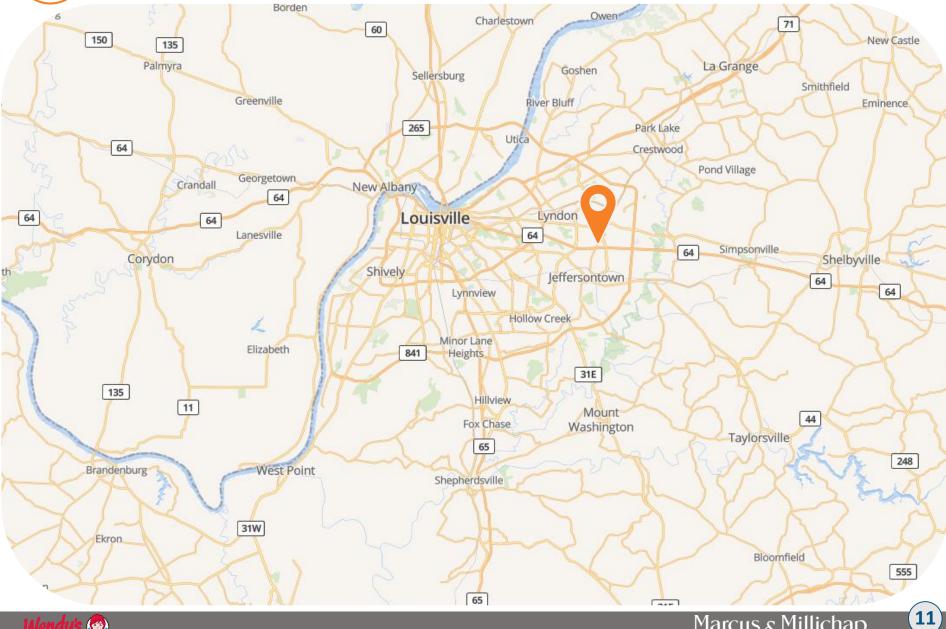

# ) Location Overview

The subject investment property is situated along Shelbyville Road, which serves as an access road and intersects to Gene Snyder Freeway. Shelbyville Road boasts average daily traffic counts of approximately 40,000 vehicles, and Gene Snyder Freeway brings an additional 85,000 vehicles into the immediate area on average daily. There are 121,615 individuals residing within a five-mile radius of the property and 390,614 individuals within a ten-mile radius.

The subject property benefits from being well-positioned in a highly dense retail corridor consisting of national and local tenants, shopping centers, and hospitality accommodations all within close proximity of this property. Major national tenants within close proximity include: Walgreens, Walmart, Kroger, Target, McDonald's, Starbucks, Panera Bread, Chick-fil-A, Chipotle, Popeyes, and many more. Additionally, several hospitality accommodations are within immediate proximity to the subject investment property. These include: Staybridge Suites, Hilton Garden Inn, Hampton Inn & Suites, La Quinta Inn & Suites, Holiday Inn Express & Suites, Extended Stay America, and many more. The subject property is situated in an affluent area of Louisville with over \$122,000 average household income in a three-mile radius. KentuckyOne Health Medical Center, a general hospital and surgical center with 462-staffed beds, is located approximately three miles from the subject investment property.