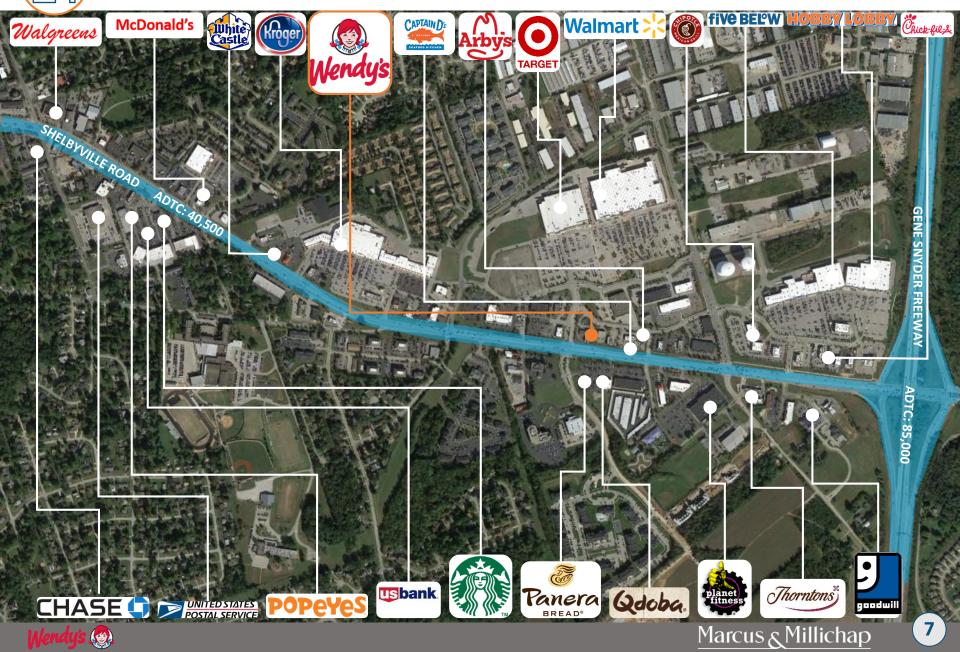

## **Surrounding Area**

# ) Location Overview

The subject investment property is situated along Shelbyville Road, which serves as an access road and intersects to Gene Snyder Freeway. Shelbyville Road boasts average daily traffic counts of approximately 40,000 vehicles, and Gene Snyder Freeway brings an additional 85,000 vehicles into the immediate area on average daily. There are 121,615 individuals residing within a five-mile radius of the property and 390,614 individuals within a ten-mile radius.

The subject property benefits from being well-positioned in a highly dense retail corridor consisting of national and local tenants, shopping centers, and hospitality accommodations all within close proximity of this property. Major national tenants within close proximity include: Walgreens, Walmart, Kroger, Target, McDonald's, Starbucks, Panera Bread, Chick-fil-A, Chipotle, Popeyes, and many more. Additionally, several hospitality accommodations are within immediate proximity to the subject investment property. These include: Staybridge Suites, Hilton Garden Inn, Hampton Inn & Suites, La Quinta Inn & Suites, Holiday Inn Express & Suites, Extended Stay America, and many more. The subject property is situated in an affluent area of Louisville with over \$122,000 average household income in a three-mile radius. KentuckyOne Health Medical Center, a general hospital and surgical center with 462-staffed beds, is located approximately three miles from the subject investment property.