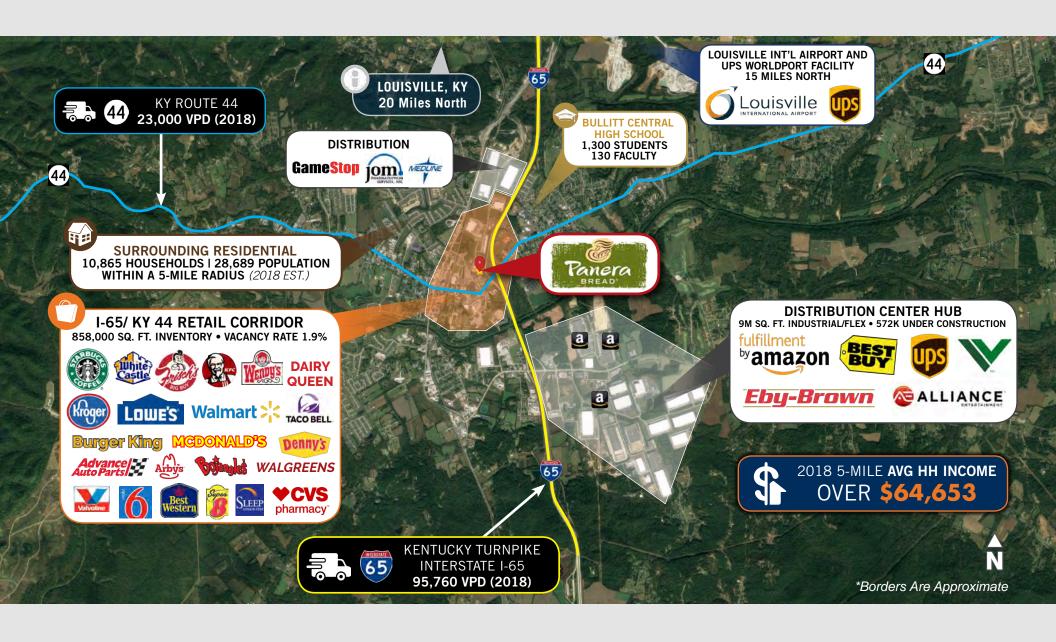

Subject Has Three, Five-Year Renewal Options with 10 Percent Rental Increases Every Five Years Throughout the Base Lease and Options

Located Off Kentucky Turnpike/Interstate I-65 Exit 117 with Daily Traffic Counts of Over 95,760 Vehicles Per Day (VPD), Kentucky Route 44 with 23,000 VPD and Local Thoroughfare Adam Shepherd Parkway with 14,000 VPD

Surrounding Area National Retailers Include a Brand New Burger King, Fricsh's Big Boy, White Castle, Panda Express, Kroger, Lowe's, McDonald's, PNC, Starbucks, Taco Bell, Walmart, Wendy's, Among Many Others

Nearby Industrial Facilities Include 3 Amazon Fullfilment Centers That Employ Approximately 6,500 People

Subject Only 15 Miles From Lousiville International Airport, Which Saw Nearly 3.87 Million Passengers in 2018 | Houses UPS Operations Worldport Facility, Headquarters and Airline Hub with More Than 500 Aircraft to Over 220 Countries

Nearby Bullitt Central High School Has 1,300 Students in Grades 9-12 Enrolled and 130 Faculty Members