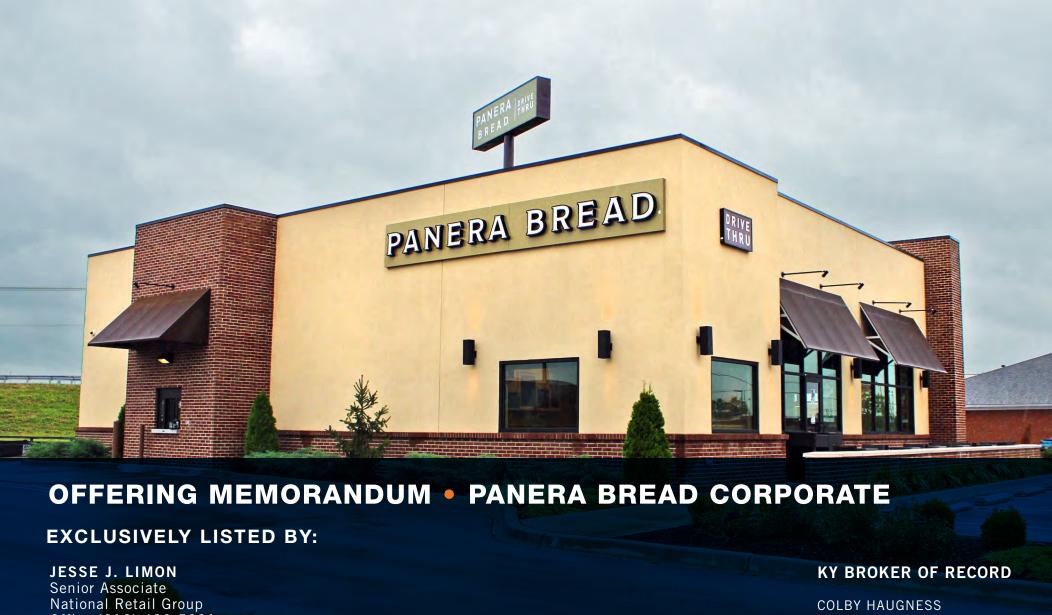

# OFFERING MEMORANDUM • PANERA BREAD CORPORATE

BRAND NEW PANERA BREAD 15-YEAR LEASE WITH 10% INCREASES EVERY 5 YEARS (LOUISVILLE METRO)

Actual Photo

276 Keystone Crossroads Drive, Shepherdsville, Kentucky 40165