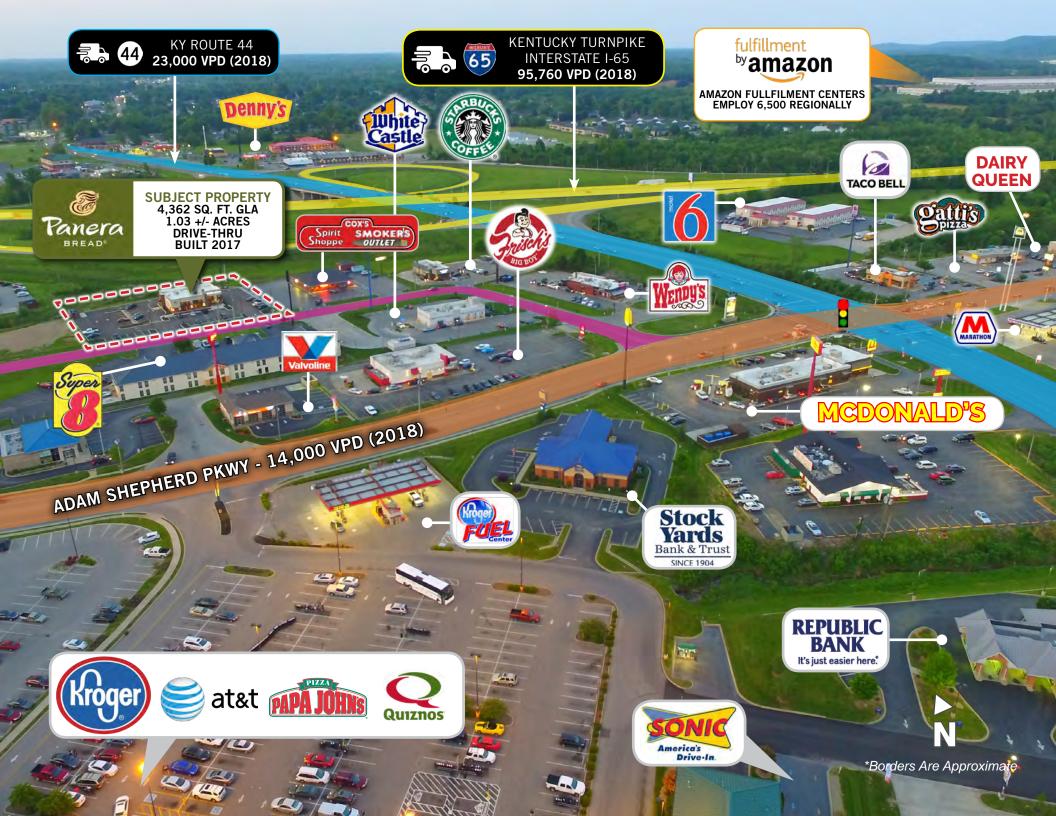

# AREA MAP • 276 KEYSTONE CROSSROADS DRIVE, SHEPHERDSVILLE, KY 40165

This information has been secured from sources we believe to be reliable, but we make no representations or warranties, expressed or implied, as to the accuracy of the information. References to square footage or age are approximate. Buyer must verify the information and bears all risk for any inaccuracies. Any projections, opinions, assumptions or estimates used herein are for example purposes only and do not represent the current or future performance of the property. Marcus & Millichap Real Estate Investment Services is a service mark of Marcus & Millichap Real Estate Investment Services, Inc. © 2019 Marcus & Millichap ACTIVITY ID: ZAA0331634

Subject Has Three, Five-Year Renewal Options with 10 Percent Rental Increases Every Five Years Throughout the Base Lease and Options

Located Off Kentucky Turnpike/Interstate I-65 Exit 117 with Daily Traffic Counts of Over 95,760 Vehicles Per Day (VPD), Kentucky Route 44 with 23,000 VPD and Local Thoroughfare Adam Shepherd Parkway with 14,000 VPD

Surrounding Area National Retailers Include a Brand New Burger King, Fricsh's Big Boy, White Castle, Panda Express, Kroger, Lowe's, McDonald's, PNC, Starbucks, Taco Bell, Walmart, Wendy's, Among Many Others

Nearby Industrial Facilities Include 3 Amazon Fullfilment Centers That Employ Approximately 6,500 People

Subject Only 15 Miles From Lousiville International Airport, Which Saw Nearly 3.87 Million Passengers in 2018 | Houses UPS Operations Worldport Facility, Headquarters and Airline Hub with More Than 500 Aircraft to Over 220 Countries