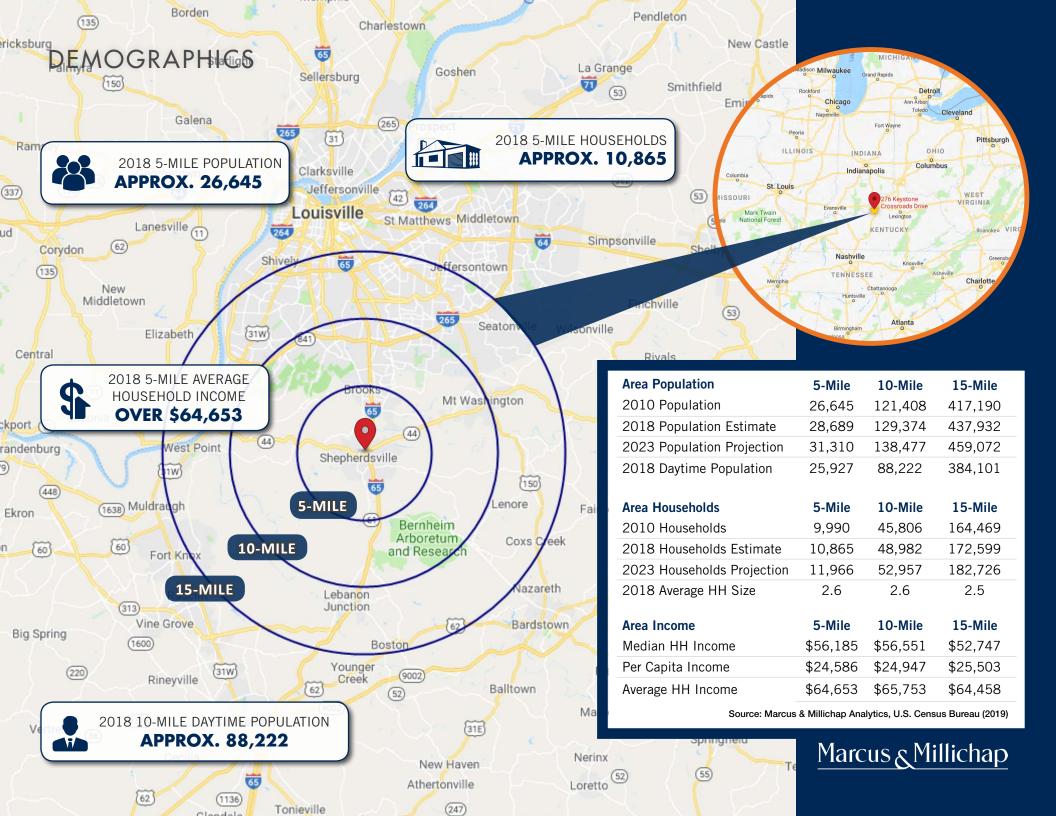

# AREA MAP • 276 KEYSTONE CROSSROADS DRIVE, SHEPHERDSVILLE, KY 40165

This information has been secured from sources we believe to be reliable, but we make no representations or warranties, expressed or implied, as to the accuracy of the information. References to square footage or age are approximate. Buyer must verify the information and bears all risk for any inaccuracies. Any projections, opinions, assumptions or estimates used herein are for example purposes only and do not represent the current or future performance of the property. Marcus & Millichap Real Estate Investment Services is a service mark of Marcus & Millichap Real Estate Investment Services, Inc. © 2019 Marcus & Millichap ACTIVITY ID: ZAA0331634