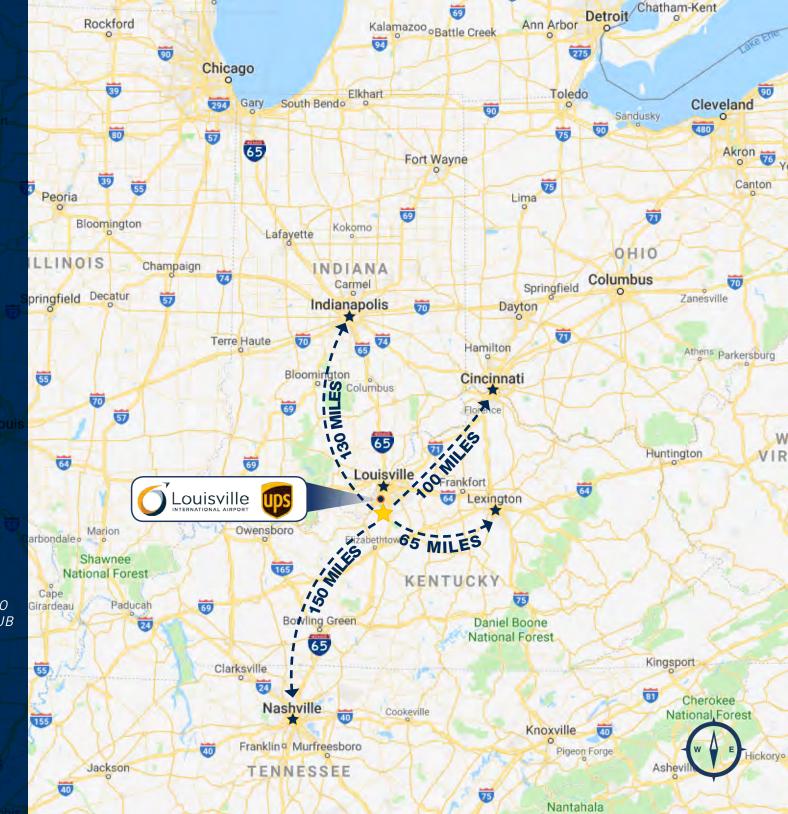

Nearby Industrial Facilities Include 3 Amazon Fullfilment Centers That Employ Approximately 6,500 People

Subject Only 15 Miles From Lousiville International Airport, Which Saw Nearly 3.87 Million Passengers in 2018 | Houses UPS Operations Worldport Facility, Headquarters and Airline Hub with More Than 500 Aircraft to Over 220 Countries

Within a day's drive of two-thirds of the U.S. population and located along the Ohio River, it is a strategic position for thousands of companies, including the monstrous UPS Worldport headquarters and global air-freight hub at Louisville International Airport. While the civilian airport sees over 3.87 million passengers per year, the UPS Worldport facility is as big as 90 football fields and can process 115 packages per second, averaging 1.6 million packages a day.

20 MILES FROM LOUISVILLE, KY 65 MILES FROM LEXINGTON, KY 100 MILES FROM CINCINNATTI, OH 130 MILES FROM INDIANAPOLIS, IN 150 MILES FROM NASHVILLE, TN

eld

LOUISVILLE INT'L AIRPORT 3.87M PASSENGERS YEARLY, ALSO UPS AIR OPERATIONS HQ & AIR HUB

MAJOR ACCESS

ALONG INTERSTATE I-65 N-S HWY FROM IN TO AL 90,000 VPD IN 2018