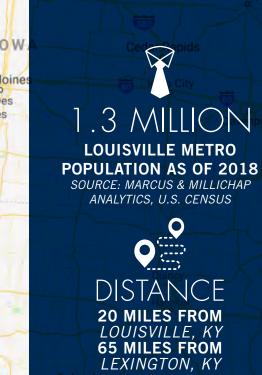

Part of the Louisville-Jefferson County MSA with a Population of Nearly 1.3 Million, Ranked 43rd Nationally, While Louisville is the Regions Most Populous City with Over 615,000 People

One of the Most Successful Restaurants Companies as a Top-Performing Restaurant Stock When Measured Over the Last 20 Years

The Louisville-Jefferson County, KY-IN Metropolitan Statistical Area (MSA), sometimes also referred to as Kentuckiana, includes Louisville-Jefferson County and 12 surrounding counties, seven in Kentucky and five in Southern Indiana. As of 2018, the MSA has a population of nearly 1.3 million, ranking 43rd nationally. Louisville is the region's most populous city with more than 618,000 citizens.

20 MILES FROM LOUISVILLE, KY 65 MILES FROM LEXINGTON, KY 100 MILES FROM CINCINNATTI, OH 130 MILES FROM INDIANAPOLIS, IN 150 MILES FROM NASHVILLE, TN

eld

LOUISVILLE INT'L AIRPORT 3.87M PASSENGERS YEARLY, ALSO UPS AIR OPERATIONS HQ & AIR HUB