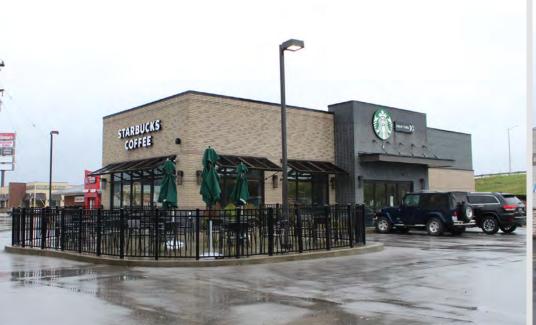

Surrounding Area National Retailers Include a Brand New Burger King, Fricsh's Big Boy, White Castle, Panda Express, Kroger, Lowe's, McDonald's, PNC, Starbucks, Taco Bell, Walmart, Wendy's, Among Many Others

# AREA PHOTOGRAPHS • 276 KEYSTONE CROSSROADS DRIVE, SHEPHERDSVILLE, KENTUCKY 40165