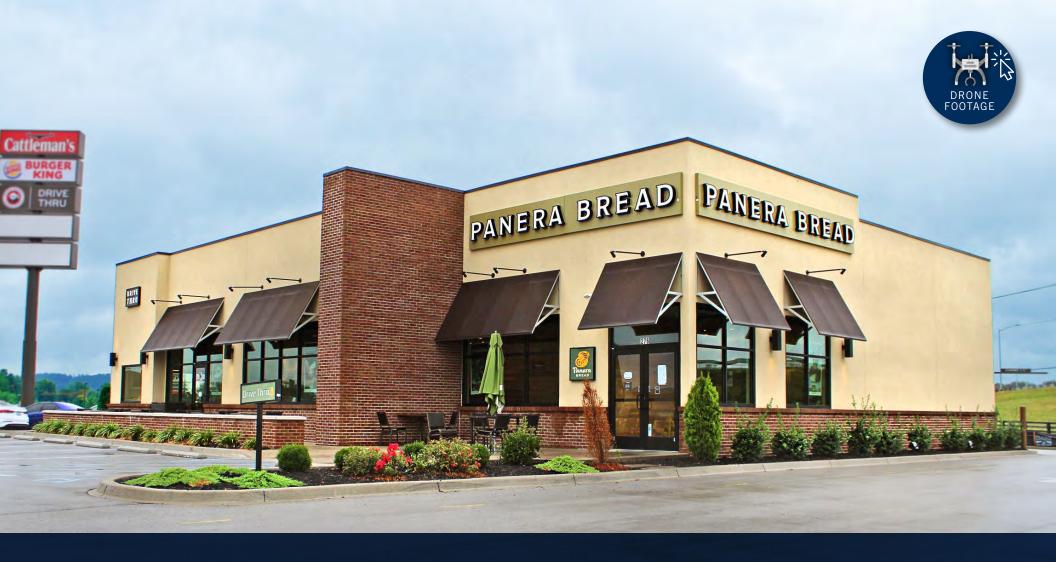

# OFFERING MEMORANDUM • PANERA BREAD CORPORATE

BRAND NEW PANERA BREAD 15-YEAR LEASE WITH 10% INCREASES EVERY 5 YEARS (LOUISVILLE METRO)

Actual Photo

276 Keystone Crossroads Drive, Shepherdsville, Kentucky 40165

# **SUBJECT PHOTOGRAPHS** • 276 KEYSTONE CROSSROADS DRIVE, SHEPHERDSVILLE, KENTUCKY 40165