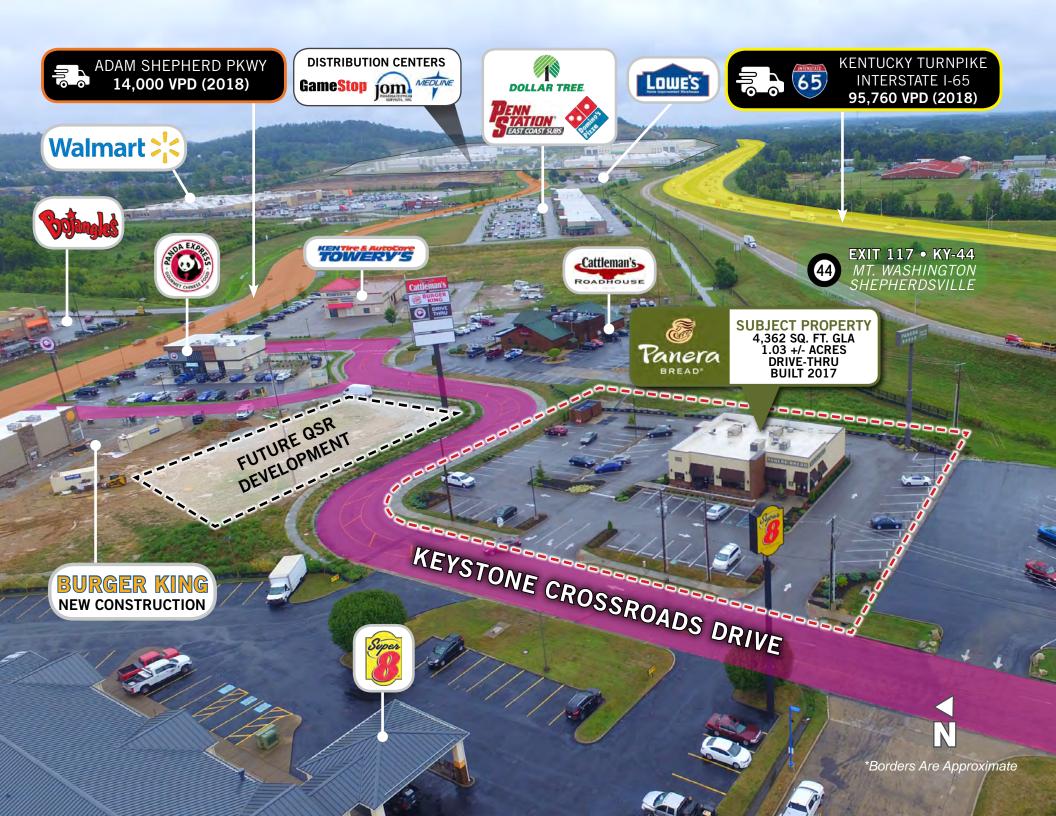

### SITE PLAN

This information has been secured from sources we believe to be reliable, but we make no representations or warranties, expressed or implied, as to the accuracy of the information. References to square footage or age are approximate. Buyer must verify the information and bears all risk for any inaccuracies. Any projections, opinions, assumptions or estimates used herein are for example purposes only and do not represent the current or future performance of the property. Marcus & Millichap Real Estate Investment Services, Inc. © 2019 Marcus & Millichap ACTIVITY ID: ZAA0331634

### INVESTMENT HIGHLIGHTS

New Construction | Panera Location Opened Their Doors in 2017 - Corporate Tenant with Corporate Guarantee

Subject Has a 15-Year Corporate Panera with Limited Landlord Responsibility | NN-Lease with Transferable Roof Warranty

Subject Has Three, Five-Year Renewal Options with 10 Percent Rental Increases Every Five Years Throughout the Base Lease and Options

Located Off Kentucky Turnpike/Interstate I-65 Exit 117 with Daily Traffic Counts of Over 95,760 Vehicles Per Day (VPD), Kentucky Route 44 with 23,000 VPD and Local Thoroughfare Adam Shepherd Parkway with 14,000 VPD