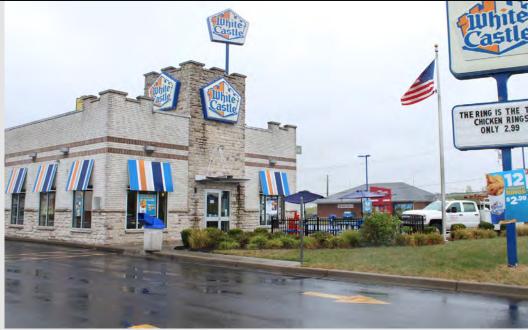

Surrounding Area National Retailers Include a Brand New Burger King, Fricsh's Big Boy, White Castle, Panda Express, Kroger, Lowe's, McDonald's, PNC, Starbucks, Taco Bell, Walmart, Wendy's, Among Many Others

# AREA PHOTOGRAPHS • 276 KEYSTONE CROSSROADS DRIVE, SHEPHERDSVILLE, KENTUCKY 40165