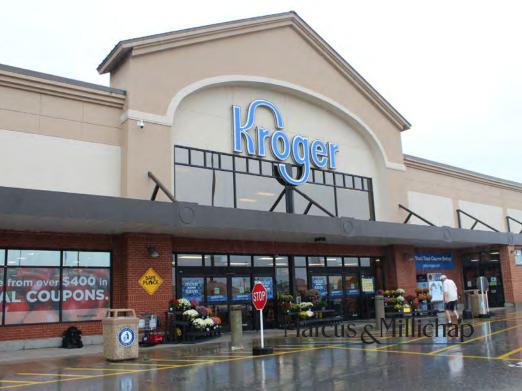

Surrounding Area National Retailers Include a Brand New Burger King, Fricsh's Big Boy, White Castle, Panda Express, Kroger, Lowe's, McDonald's, PNC, Starbucks, Taco Bell, Walmart, Wendy's, Among Many Others