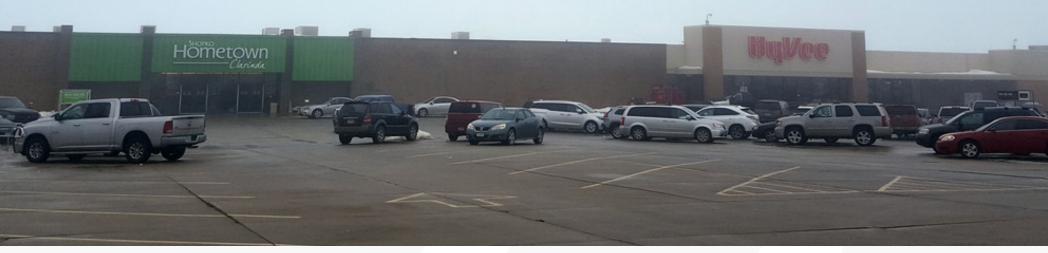

For Sale/For Lease

Retail Building 30,000 SF

**Property Features** 

• Building is in excellent condition

• Includes restrooms, stockroom, office area overlooking sales floor & dock

- Located adjacent to HyVee Food Store
- McDonald's out lot directly in front
- Real Estate taxes \$23.276
- Ample parking