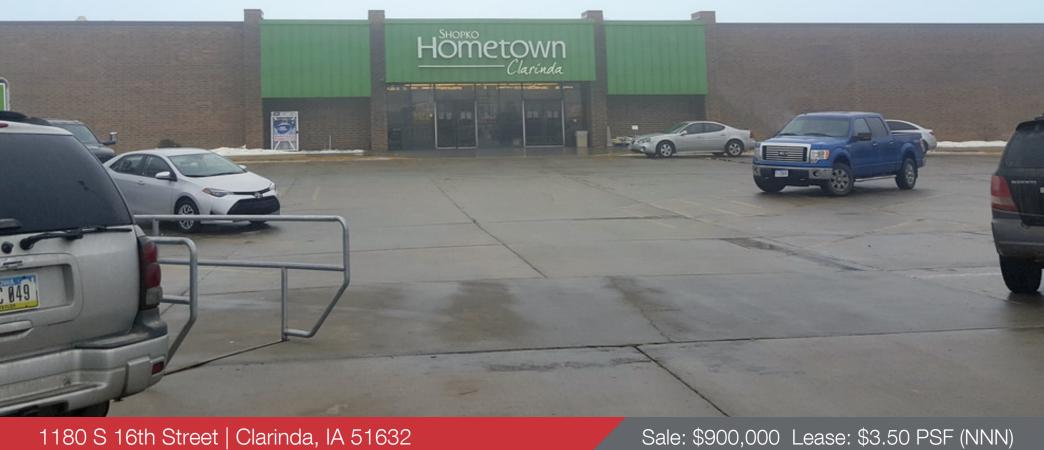

For Sale/For Lease

Retail Building 30,000 SF

**Property Features** 

• Building is in excellent condition

• Includes restrooms, stockroom, office area overlooking sales floor & dock

- Located adjacent to HyVee Food Store
- McDonald's out lot directly in front
- Real Estate taxes \$23.276
- Ample parking

Sale: \$900,000 Lease: \$3.50 PSF (NNN)

12915 West Dodge Road Omaha, NE 68154 402 255 6060 nainpdodge.com

Debra Graeve Mike Murley Associate President 402 255 6093 402 255 6087 mmurley@npdodge.com dgraeve@npdodge.com

# 1180 S 16th Street | Clarinda, IA 51632

Mike Murley

Associate +1 402 255 6093 mmurley@npdodge.com

Debra Graeve

President +1 402 255 6087 dgraeve@npdodge.com 12915 West Dodge Road Omaha, NE 68154 402 255 6060 tel nainpdodge.com

# 1180 S 16th Street | Clarinda, IA 51632