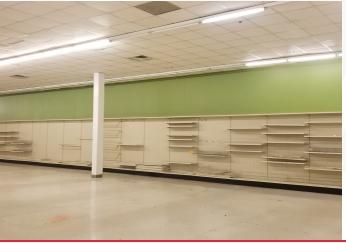

For Sale/For Lease

Retail Building 30,000 SF

**Property Features** 

• Building is in excellent condition

• Includes restrooms, stockroom, office area overlooking sales floor & dock

- Located adjacent to HyVee Food Store
- McDonald's out lot directly in front
- Real Estate taxes \$23.276
- Ample parking

## **Available Spaces**

| Space                  | Lease Rate   | Lease Type | Size (SF) | Term       |
|------------------------|--------------|------------|-----------|------------|
| Former Shopko Building | \$3.50 SF/yr | NNN        | 30,000 SF | Negotiable |