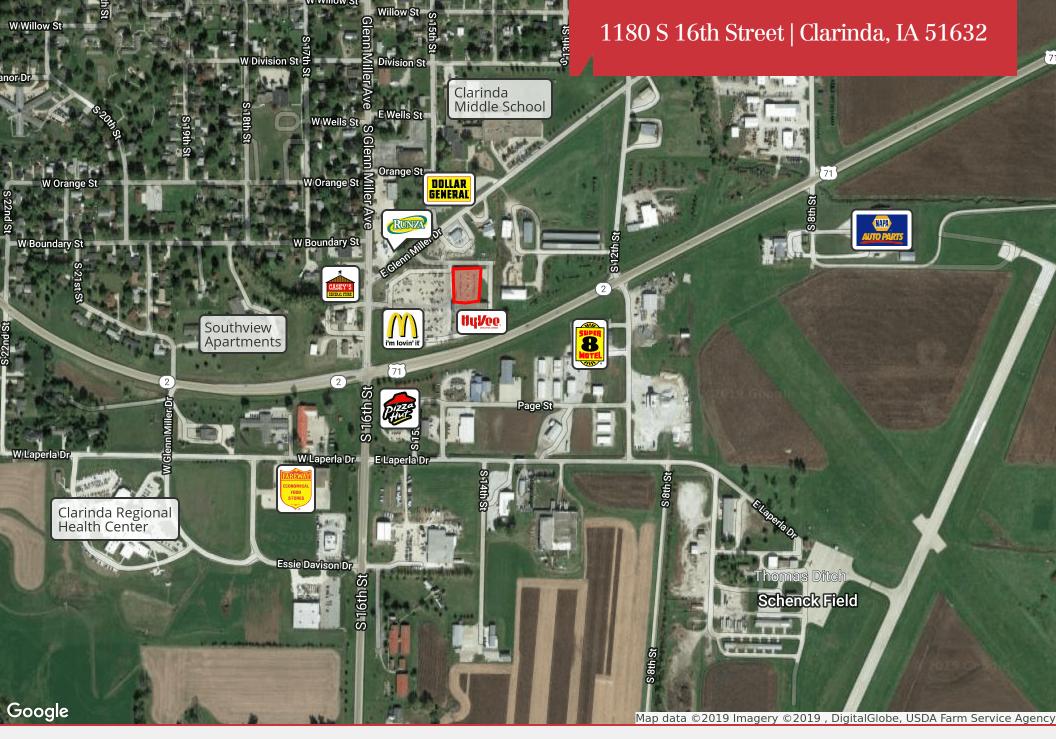

## **Location Details**

Clarinda, IA Market County Page Cross HWY 71 & Glenn Streets Miller Ave

# 1180 S 16th Street | Clarinda, IA 51632

Mike Murley

Associate +1 402 255 6093 mmurley@npdodge.com

Debra Graeve

President +1 402 255 6087 dgraeve@npdodge.com 12915 West Dodge Road Omaha, NE 68154 402 255 6060 tel nainpdodge.com

# 1180 S 16th Street | Clarinda, IA 51632