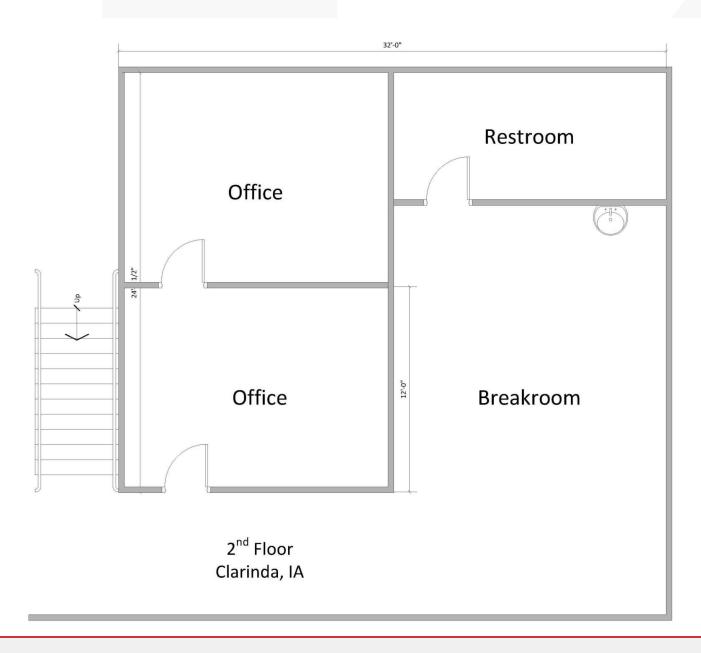

For Sale/For Lease

Retail Building 30,000 SF

**Property Features** 

• Building is in excellent condition

• Includes restrooms, stockroom, office area overlooking sales floor & dock

- Located adjacent to HyVee Food Store
- McDonald's out lot directly in front
- Real Estate taxes \$23.276
- Ample parking

## **Location Details**

Clarinda, IA Market County Page Cross HWY 71 & Glenn Streets Miller Ave