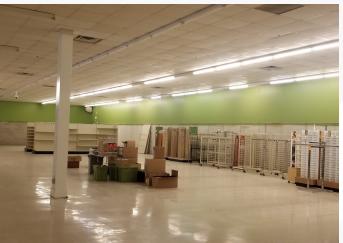

## **Available Spaces**

| Space                  | Lease Rate   | Lease Type | Size (SF) | Term       |
|------------------------|--------------|------------|-----------|------------|
| Former Shopko Building | \$3.50 SF/yr | NNN        | 30,000 SF | Negotiable |