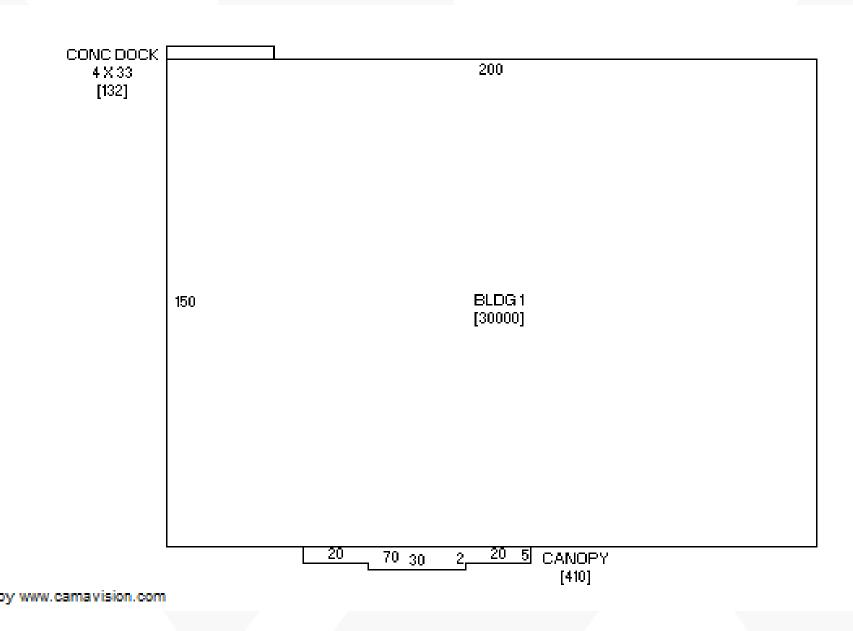

## **Property Details**

Lot Size 3.07 Acres Zoning Commercial Parking Spaces 100 +Parking Ratio 3.5:1,000 Sf

## **Location Details**

Clarinda, IA Market County Page Cross HWY 71 & Glenn Streets Miller Ave