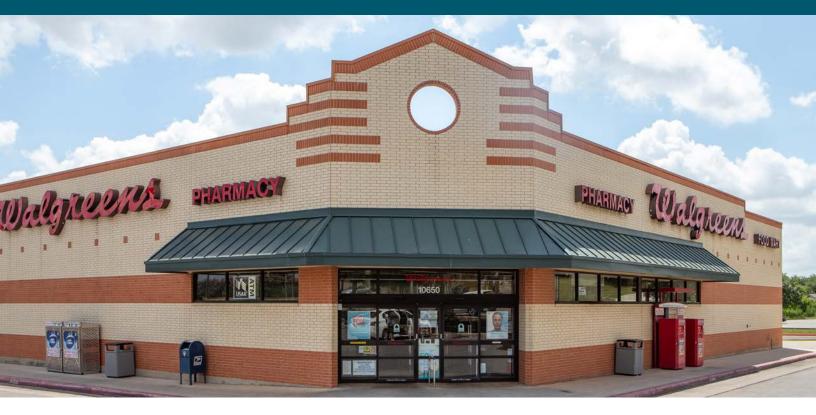

## Walgreens

**NEWLY EXTENDED LEASE TERM** 

10650 TOEPPERWEIN RD CONVERSE, TX

\$2,313,000

**OFFERING PRICE** 

5.35% CAP RATE

9.5+
YEARS LEASE TERM

## Investment Highlights

**RECENT** 10 Year Lease Extension

**WALGREENS** has been operating at this location since 1993

**PRIME** retail corridor surrounded by multiple national and regional retailers including Walmart, CVS, McDonald's, Dollar Tree, Autozone, O'Reily Auto Parts, etc.

**BELOW** market rents with future upside

**SAN ANTONIO** MSA location, 15 miles northeast of downtown San Antonio

**THE PROPERTY** features a large 54,886 SF lot and has future development potential

**STRATEGIC** signalized corner location, adjacent to First Choice Emergency Room and across from Esplanade Gardens Senior Campus