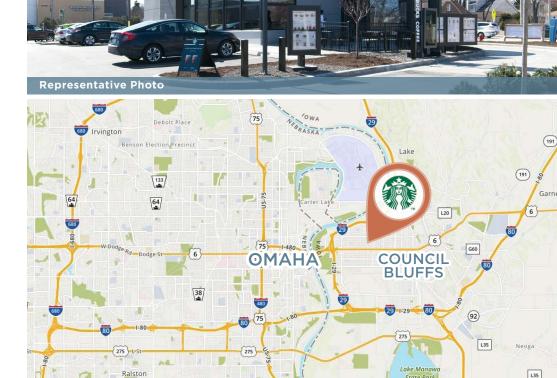

## Starbucks - Council Bluffs, IA

STARBUCKS DOVE THE

Premier New 2019 Construction Starbucks Property

New 10-Year **NNN Lease** 

Rare **Tenant-Managed** Parcel

No Early **Termination** Option

85 Sarpy

**Corporate Lease** Fully Backed by Starbucks Corporation (NASDAQ: SBUX | S&P: BBB+)