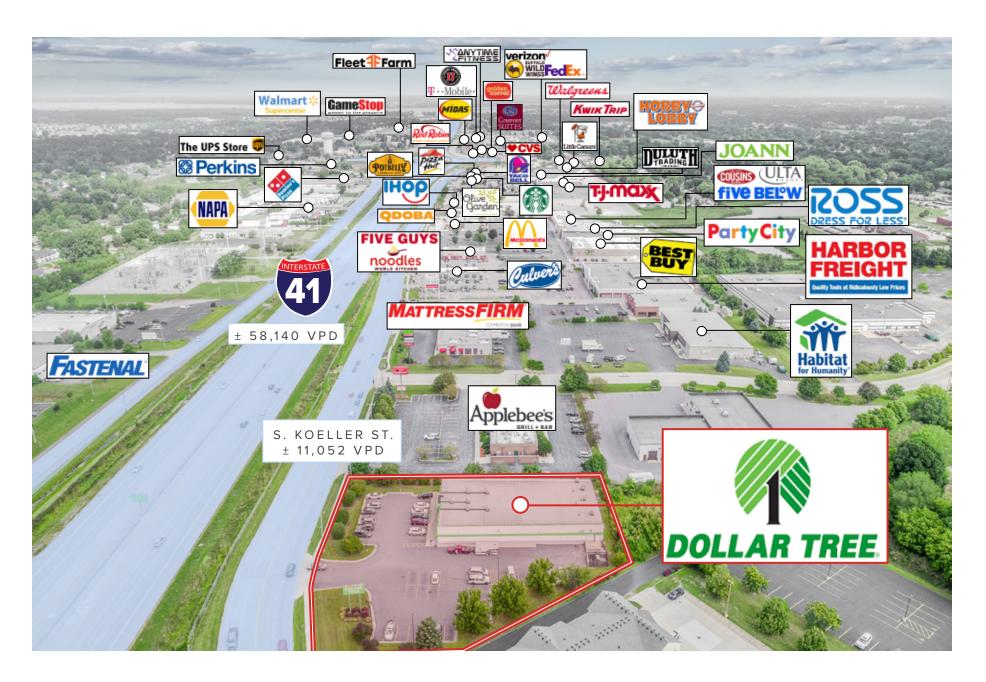

# **Investment Highlights**

- » Ideal 1031 exchange property for an investor seeking a safe source of passive income
- » Larger Dollar Tree Building The subject property is 11,988 SF, much larger than the typically 9,000 SF store. The property is located on a
  1.52 acre parcel
- Attractive Rental Increases There is a \$11,988 rent increase in 2023, which if purchased at list price would increase the cap rate to 7.57%.
  Additionally, there is a \$6,000 rent increase in the option period
- » Proven Location Dollar Tree has successfully operated at this site since 2008 and recently extended their lease for an additional 10-years further proving their commitment to the location
- » Passive Investment Landlord is responsible for roof & structure only
- » Strong Demographics There are more than 72,000 residents located within a 5-mile radius with an average household income of more than \$71,000 annually
- Thriving Retail Corridor The subject property is well located along Koeller Street, just off I-41 which sees roughly 60,000 vehicles daily.
  Additionally, there are dozens of national retailers in the immediate vicinity including Target, Ross, Ulta Beauty, IHOP, T.J. Maxx, Starbucks,
  Walmart, Walgreens, Kwik Trip, Five Below, Five Guys, Petco, Pick'n Save, Best Buy, Culver's, McDonald's, Applebee's, and MANY MORE
- » 1-mile population growth in excess of 15% from 2010-2019. Anticipated continued growth of 3.26% over the next 5-years
- » Corporate Guarantee The lease is guaranteed by Dollar Tree, Inc. which holds an investment grade credit rating of BBB