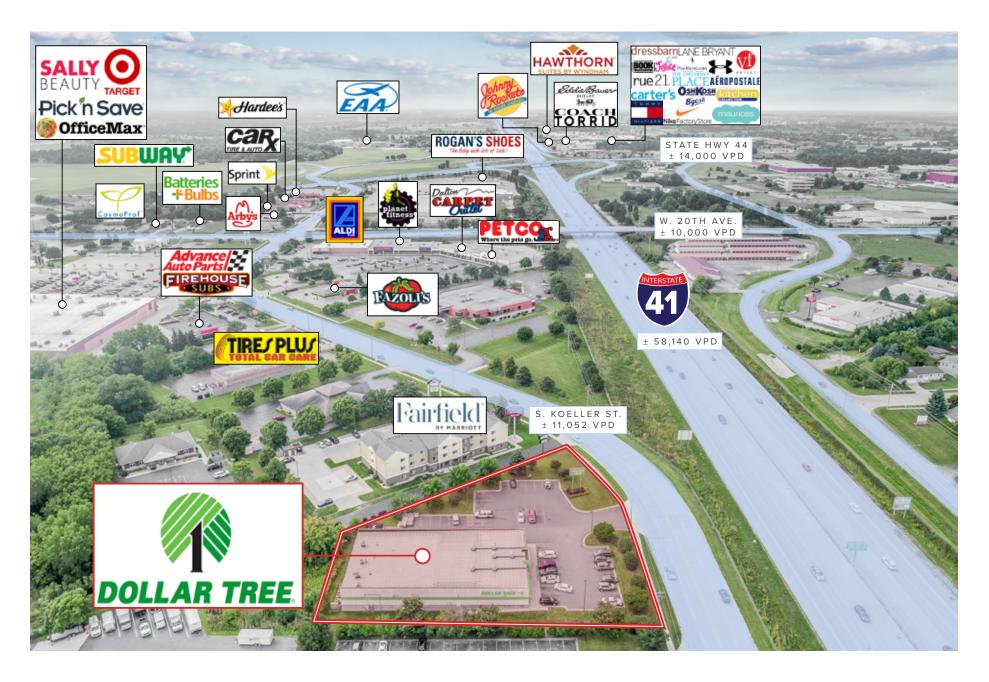

# **Investment Highlights**

- » Ideal 1031 exchange property for an investor seeking a safe source of passive income
- » Larger Dollar Tree Building The subject property is 11,988 SF, much larger than the typically 9,000 SF store. The property is located on a
  1.52 acre parcel
- Attractive Rental Increases There is a \$11,988 rent increase in 2023, which if purchased at list price would increase the cap rate to 7.57%.
  Additionally, there is a \$6,000 rent increase in the option period
- » Proven Location Dollar Tree has successfully operated at this site since 2008 and recently extended their lease for an additional 10-years further proving their commitment to the location
- » Passive Investment Landlord is responsible for roof & structure only
- » Strong Demographics There are more than 72,000 residents located within a 5-mile radius with an average household income of more than \$71,000 annually
- Thriving Retail Corridor The subject property is well located along Koeller Street, just off I-41 which sees roughly 60,000 vehicles daily.
  Additionally, there are dozens of national retailers in the immediate vicinity including Target, Ross, Ulta Beauty, IHOP, T.J. Maxx, Starbucks,
  Walmart, Walgreens, Kwik Trip, Five Below, Five Guys, Petco, Pick'n Save, Best Buy, Culver's, McDonald's, Applebee's, and MANY MORE
- » 1-mile population growth in excess of 15% from 2010-2019. Anticipated continued growth of 3.26% over the next 5-years
- » Corporate Guarantee The lease is guaranteed by Dollar Tree, Inc. which holds an investment grade credit rating of BBB