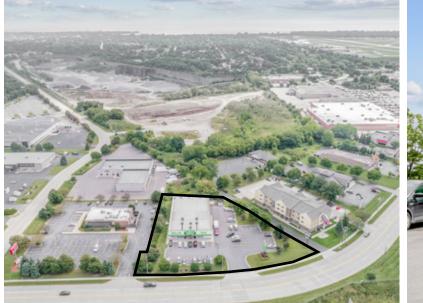

# The Offering

| 1750 Koeller St<br>Dshkosh, WI 54902 |
|--------------------------------------|
|                                      |
| One                                  |
| 1995                                 |
| 2008                                 |
| ± 11,988 SF                          |
| 1.52 AC (66,211 SF)                  |
| Fee Simple                           |
| Professional                         |
|                                      |