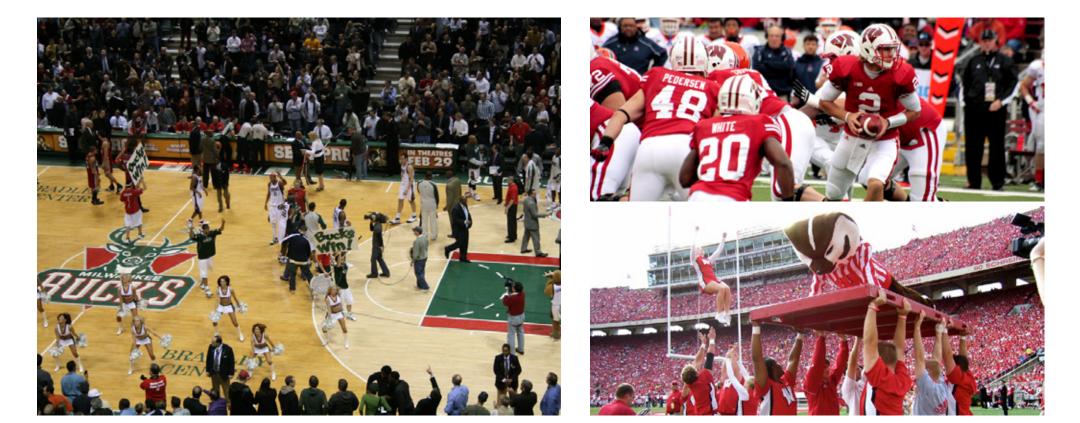

### MILWAUKEE BUCKS

The Bucks compete in the Eastern Conference Central Division in the NBA. The team was founded in 1968 and since then have won a league title in 1971 and 2 conference titles in 1971 and 1974. In addition to those achievements, the team has 13 division titles and have featured notable players such as Kareem Abdul-Jabbar, Sidney Moncrief, Oscar Robertson, Bob Dandridge, Bob Lanier, Glenn "Big Dog" Robinson, Ray Allen, Sam Cassell, Junior Bridgeman, Michael Redd, Terry Cummings, Vin Baker, Jon McGlocklin, Marques Johnson, and Brian Winters.

## WISCONSIN BADGERS

The Wisconsin Badgers are the athletic teams that are represented by the University of Wisconsin-Madison. They compete in NCAA Division 1 athletics with their football team competing in the Big Ten Conference. The college mascot is Bucky Badger and he can be found at any sporting event. The football team has been playing at Camp Randall Stadium since 1895. It is the oldest and fifth largest stadium in the Big Ten Conference with a seating capacity of 80,321. The Football team has won three Big Ten Championships and three Rose Bowls.