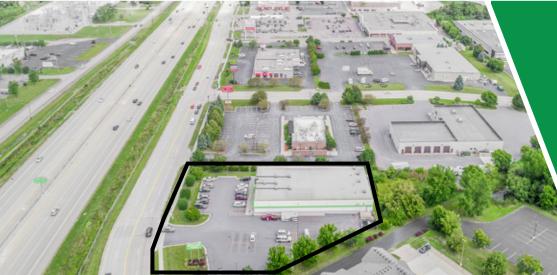

# **Investment Highlights**

- » Ideal 1031 exchange property for an investor seeking a safe source of passive income
- » Larger Dollar Tree Building The subject property is 11,988 SF, much larger than the typically 9,000 SF store. The property is located on a
  1.52 acre parcel
- Attractive Rental Increases There is a \$11,988 rent increase in 2023, which if purchased at list price would increase the cap rate to 7.57%.
  Additionally, there is a \$6,000 rent increase in the option period
- » Proven Location Dollar Tree has successfully operated at this site since 2008 and recently extended their lease for an additional 10-years further proving their commitment to the location
- » Passive Investment Landlord is responsible for roof & structure only
- » Strong Demographics There are more than 72,000 residents located within a 5-mile radius with an average household income of more than \$71,000 annually
- Thriving Retail Corridor The subject property is well located along Koeller Street, just off I-41 which sees roughly 60,000 vehicles daily.
  Additionally, there are dozens of national retailers in the immediate vicinity including Target, Ross, Ulta Beauty, IHOP, T.J. Maxx, Starbucks,
  Walmart, Walgreens, Kwik Trip, Five Below, Five Guys, Petco, Pick'n Save, Best Buy, Culver's, McDonald's, Applebee's, and MANY MORE
- » 1-mile population growth in excess of 15% from 2010-2019. Anticipated continued growth of 3.26% over the next 5-years
- » Corporate Guarantee The lease is guaranteed by Dollar Tree, Inc. which holds an investment grade credit rating of BBB

# The Offering

| 1750 Koeller St<br>Dshkosh, WI 54902 |
|--------------------------------------|
|                                      |
| One                                  |
| 1995                                 |
| 2008                                 |
| ± 11,988 SF                          |
| 1.52 AC (66,211 SF)                  |
| Fee Simple                           |
| Professional                         |
|                                      |