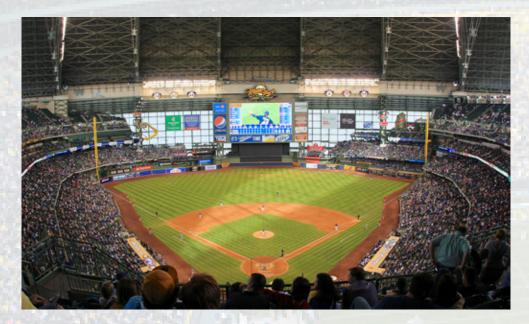

# **PROFESSIONAL SPORTS**

MILWAUKEE BREWERS

The Milwaukee Brewers are a National League Baseball team that was founded in 1969. The teams only World series appearance was in 1982 against the St. Louis Cardinals and they lost the series 4-3. The franchise has produced 3 MVP winning athletes as well as 2 Cy Young awards, and 2 Rookies of the Year awards. Significant Hall of Famers that have played some, if not all of their career with the Brewers include Hank Aaron, Rollie Fingers, Trevor Hoffman, Paul Molitor, Bud Selig. Don Sutton, and Robin Yount.

Named after the Miller Brewing Company, Miller Park is the home field of the Milwaukee Brewers. The grand, brick structure is one of the largest construction projects in Wisconsin history with an impressive retractable roof. The stadium was built in 2001 and seats 41,900 fans.