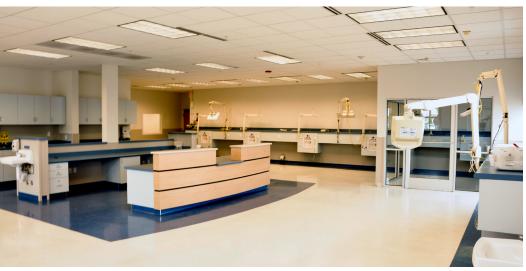

#### PROPERTY INFORMATION

Building Size: 6,020 SF

Land Size: .57 Acres

Parcels: RP1418700

Year Built: Approx. 2008

Parking Ratio: 3.5

**Zoning:** C-2

Construction: CMU