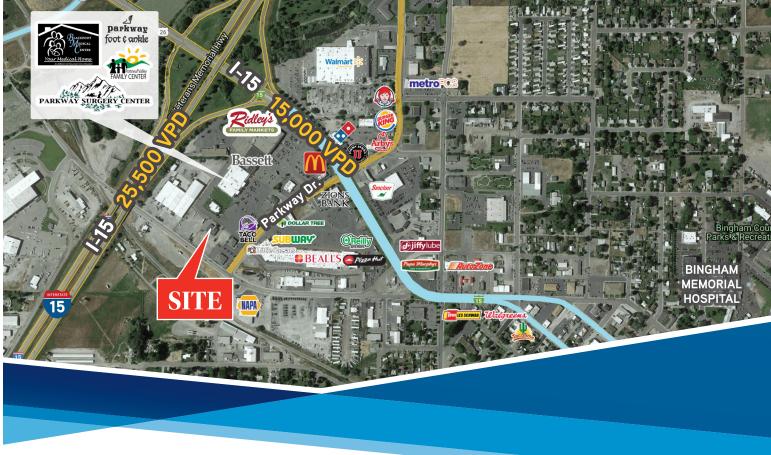

#### **HIGHLIGHTS**

- » Located within the Parkway Plaza shopping center, an established neighborhood retail center
- » Surrounded by other medical providers such as Parkway Surgical Center, Blackfoot Medical Center, Portneuf Health Clinic, coupled with quick service restaurants such as Taco Bell, which is adjacent to the subject property
- Great visibility from northbound I-15 traffic (25,500 VPD)