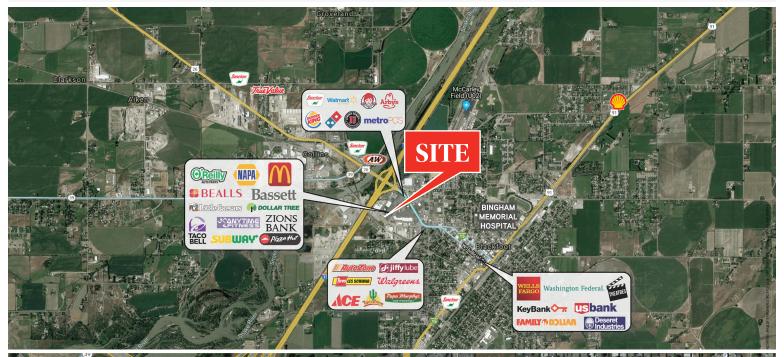

#### **HIGHLIGHTS**

- » Located within the Parkway Plaza shopping center, an established neighborhood retail center
- » Surrounded by other medical providers such as Parkway Surgical Center, Blackfoot Medical Center, Portneuf Health Clinic, coupled with quick service restaurants such as Taco Bell, which is adjacent to the subject property
- Great visibility from northbound I-15 traffic (25,500 VPD)