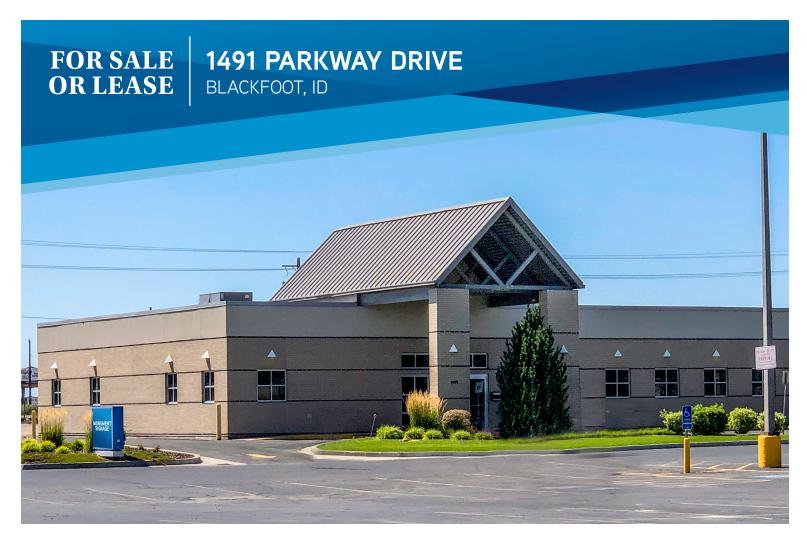

#### PROPERTY INFORMATION

Building Size: 6,020 SF

Land Size: .57 Acres

Parcels: RP1418700

Year Built: Approx. 2008

Parking Ratio: 3.5

**Zoning:** C-2

Construction: CMU

#### **HIGHLIGHTS**

- » Located within the Parkway Plaza shopping center, an established neighborhood retail center
- » Surrounded by other medical providers such as Parkway Surgical Center, Blackfoot Medical Center, Portneuf Health Clinic, coupled with quick service restaurants such as Taco Bell, which is adjacent to the subject property
- Great visibility from northbound I-15 traffic (25,500 VPD)

### **1491 PARKWAY DRIVE**

BLACKFOOT, ID

**DON ZEBE** 208 403 1973 don.zebe@colliers.com

MIKE ZEBE 208 705 6453 mike.zebe@colliers.com

**JARED ZEBE** 208 709 7311 jared.zebe@colliers.com