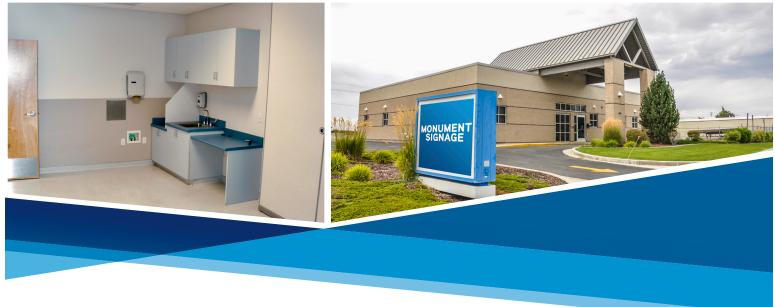

#### PROPERTY INFORMATION

Building Size: 6,020 SF

Land Size: .57 Acres

Parcels: RP1418700

Year Built: Approx. 2008

Parking Ratio: 3.5

**Zoning:** C-2

Construction: CMU