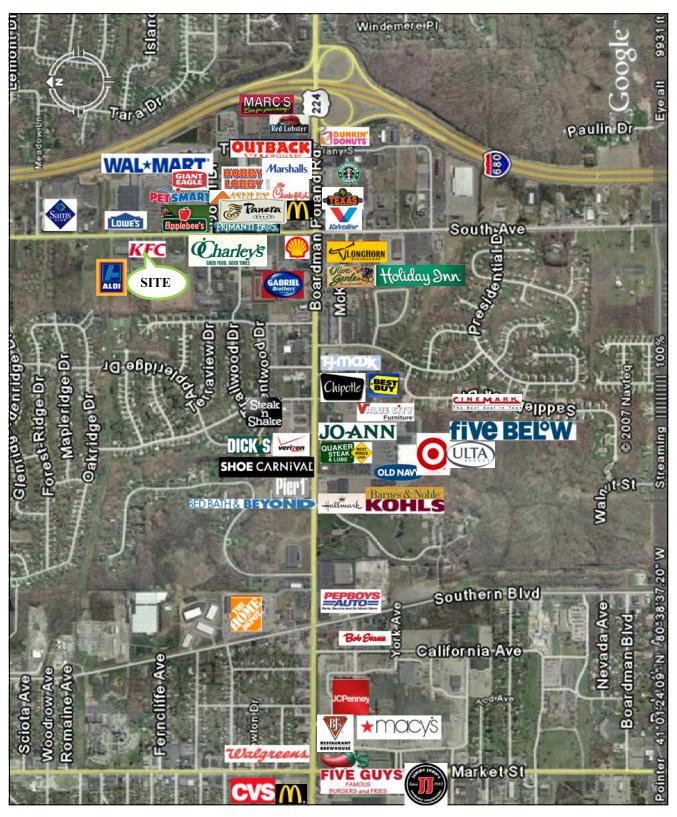

The immediate trade area features a strong lineup of retailers including Walmart, Lowe's, Sam's Club, Giant Eagle, PetSmart, Applebee's, DSW, Target, Kohl's Bed Bath & Beyond, Barnes & Noble, Dick's Sporting Goods, Home Depot, and Southern Park Mall. Ashely Furniture, Marshalls, Hobby Lobby, Catherine's, Tuesday Morning, Marcs Grocery Store, AT&T.

The property is well positioned on South Avenue just north of US 224 by I-680. US 224 is an arterial transit route with traffic counts of over 32,000. I-680 is a full-interchange, providing accessibility to Youngstown (to the north) and regional communities.