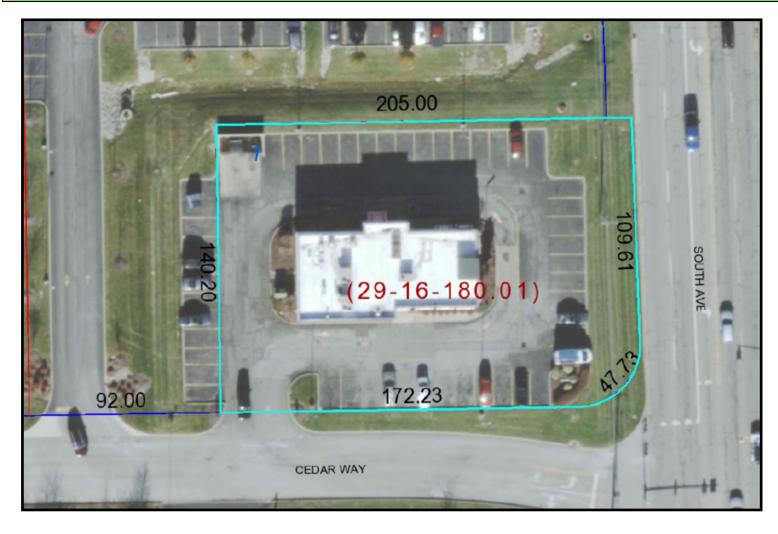

6636 South Avenue Boardman, OH 44512

COMMERCIAL REAL ESTATE SERVICES

Boardman Township; Trumbull County

3,482 Square Feet .644 acres

Single Tenant, NNN Lease Lease Commence: 12-9-2011 Lease Expiration: 12-8-2031 Rent increases 10% every 5 years