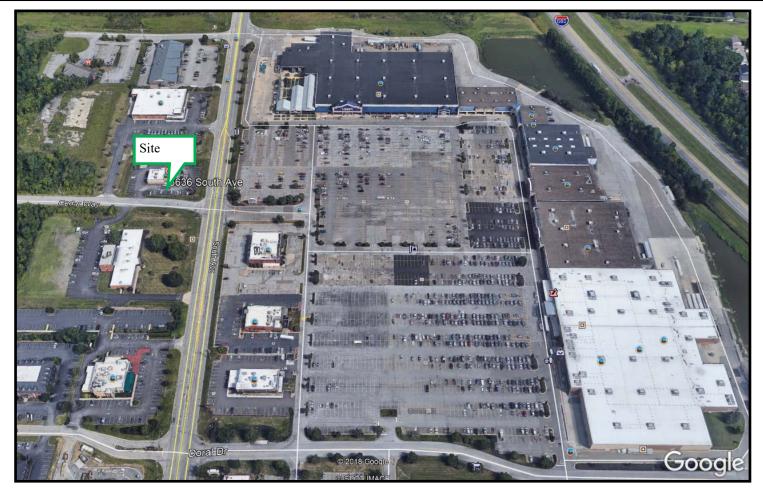

The property is well positioned on South Avenue just north of US 224 by I-680. US 224 is an arterial transit route with traffic counts of over 32,000. I-680 is a full-interchange, providing accessibility to Youngstown (to the north) and regional communities.