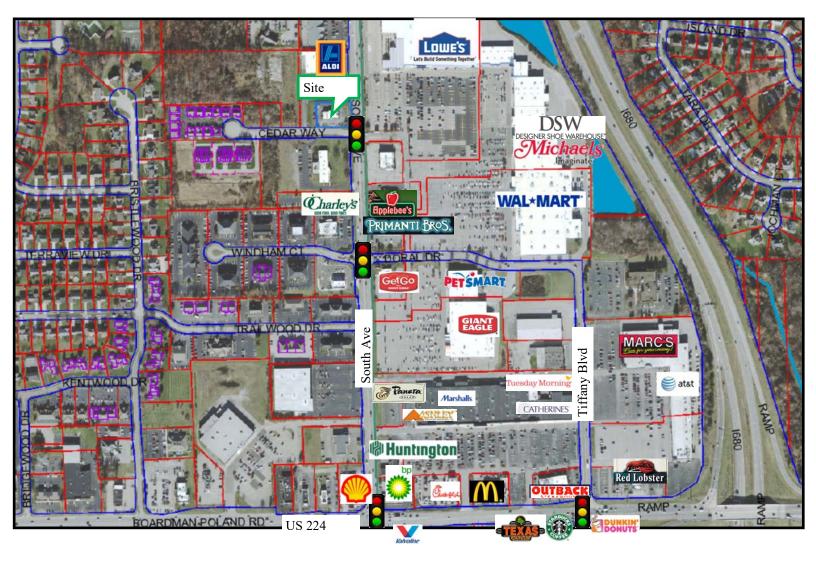

The immediate trade area features a strong lineup of retailers including Walmart, Lowe's, Sam's Club, Giant Eagle, PetSmart, Applebee's, DSW, Target, Kohl's Bed Bath & Beyond, Barnes & Noble, Dick's Sporting Goods, Home Depot, and Southern Park Mall. Ashely Furniture, Marshalls, Hobby Lobby, Catherine's, Tuesday Morning, Marcs Grocery Store, AT&T.

The property is well positioned on South Avenue just north of US 224 by I-680. US 224 is an arterial transit route with traffic counts of over 32,000. I-680 is a full-interchange, providing accessibility to Youngstown (to the north) and regional communities.