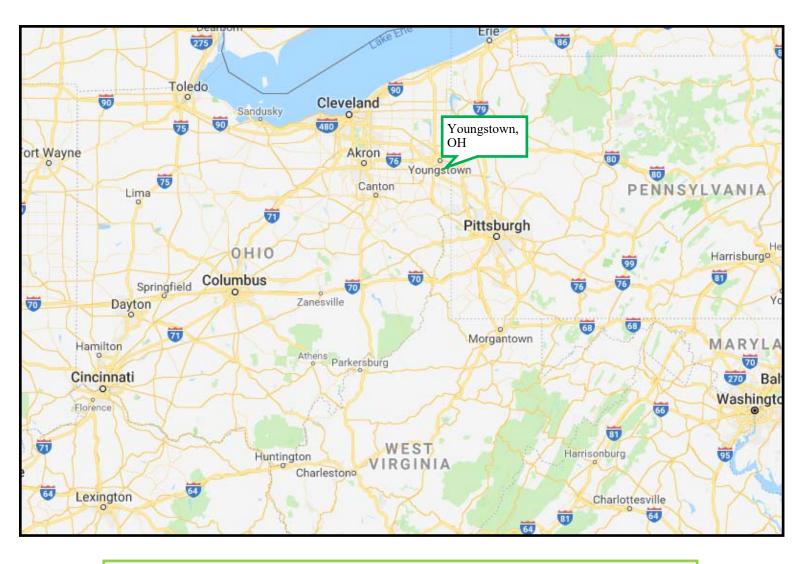

COMMERCIAL REAL ESTATE SERVICES

Youngstown, OH is equidistant from Cleveland, OH and Pittsburgh, PA. Youngstown is a city located on the Mahoning River, Boardman, OH is a suburb of Youngstown. Youngstown is 10 miles from Pennsylvania and is midway between New York City and Chicago (via I-80).