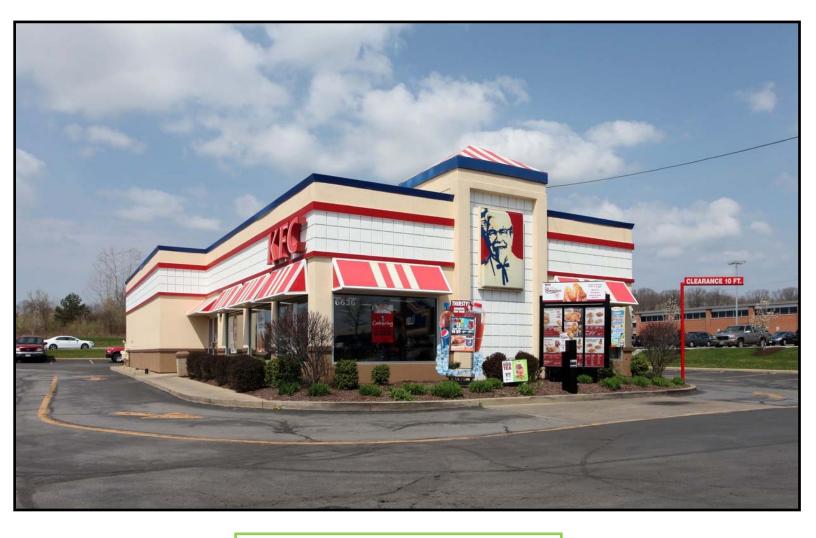

6636 South Avenue Boardman, OH 44512

COMMERCIAL REAL ESTATE SERVICES

Boardman Township; Trumbull County

3,482 Square Feet .644 acres

Single Tenant, NNN Lease Lease Commence: 12-9-2011 Lease Expiration: 12-8-2031 Rent increases 10% every 5 years

# 6636 South Avenue Boardman, OH 44512 **For Sale**

COMMERCIAL REAL ESTATE SERVICES