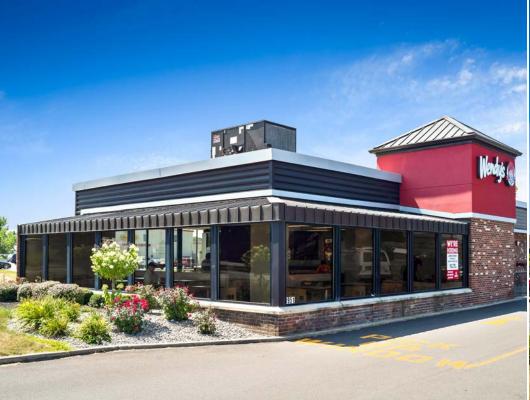

### 1951 BUFFALO ROAD | ROCHESTER, NY 14624

| Fee Simple              |
|-------------------------|
| 3,076 SF                |
| 1.68 Acres              |
| 1979                    |
| Wendy's Properties, LLC |
| Corporate               |
| Absolute Triple Net     |
| Tenant Responsibility   |
| 03/21/2016              |
| 03/31/2036              |
| 16 Years, 8 Months      |
| 2, 5-Year Options       |
|                         |

Wendy's is an attractive Single Tenant Net Lease investment due to the underlying asset location. Restaurants are typically in a 3,000-4,000 square foot building with a drive-thru window, and situated on 0.5 - 1.5 acre of land.