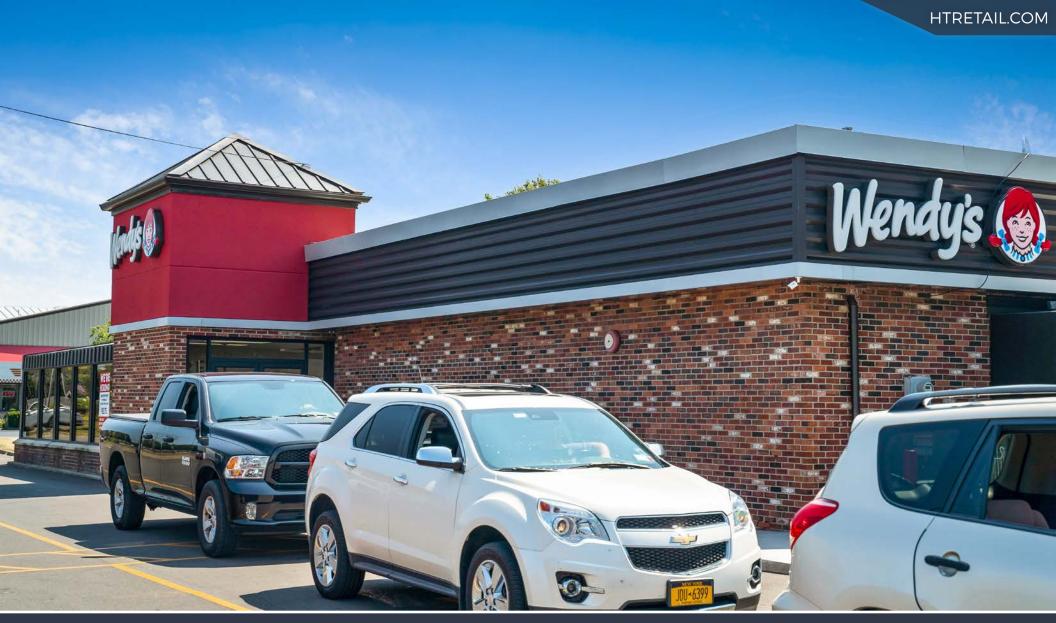

### 1951 BUFFALO ROAD | ROCHESTER, NY 14624

| Fee Simple              |
|-------------------------|
| 3,076 SF                |
| 1.68 Acres              |
| 1979                    |
| Wendy's Properties, LLC |
| Corporate               |
| Absolute Triple Net     |
| Tenant Responsibility   |
| 03/21/2016              |
| 03/31/2036              |
| 16 Years, 8 Months      |
| 2, 5-Year Options       |
|                         |

It is important to note that while Wendy's franchises the majority of its locations, the subject Property at 1951 Buffalo Road in Rochester, NY is a corporate owned and operated restaurant. As a result, the lease is fully backed and guaranteed by the corporate parent, The Wendy's Company.