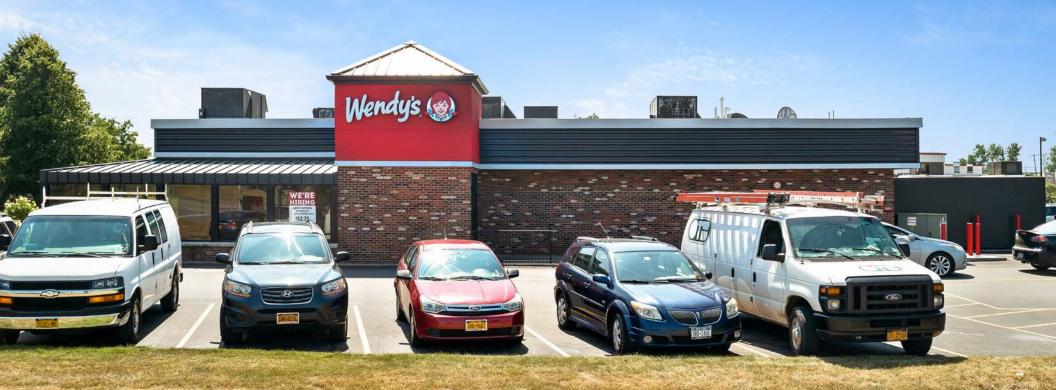

### 1951 BUFFALO ROAD | ROCHESTER, NY 14624

| Fee Simple              |
|-------------------------|
| 3,076 SF                |
| 1.68 Acres              |
| 1979                    |
| Wendy's Properties, LLC |
| Corporate               |
| Absolute Triple Net     |
| Tenant Responsibility   |
| 03/21/2016              |
| 03/31/2036              |
| 16 Years, 8 Months      |
| 2, 5-Year Options       |
|                         |

It is important to note that while Wendy's franchises the majority of its locations, the subject Property at 1951 Buffalo Road in Rochester, NY is a corporate owned and operated restaurant. As a result, the lease is fully backed and guaranteed by the corporate parent, The Wendy's Company.