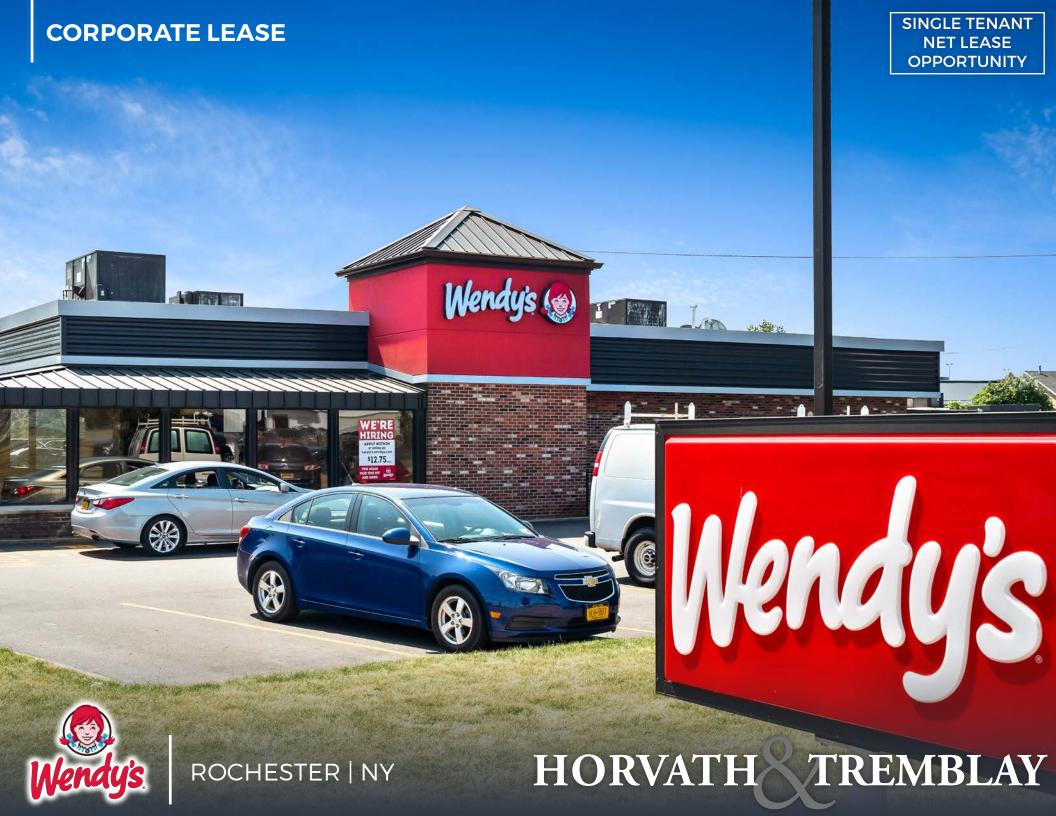

### 1951 BUFFALO ROAD | ROCHESTER, NY 14624

| Fee Simple              |
|-------------------------|
| 3,076 SF                |
| 1.68 Acres              |
| 1979                    |
| Wendy's Properties, LLC |
| Corporate               |
| Absolute Triple Net     |
| Tenant Responsibility   |
| 03/21/2016              |
| 03/31/2036              |
| 16 Years, 8 Months      |
| 2, 5-Year Options       |
|                         |

It is important to note that while Wendy's franchises the majority of its locations, the subject Property at 1951 Buffalo Road in Rochester, NY is a corporate owned and operated restaurant. As a result, the lease is fully backed and guaranteed by the corporate parent, The Wendy's Company.