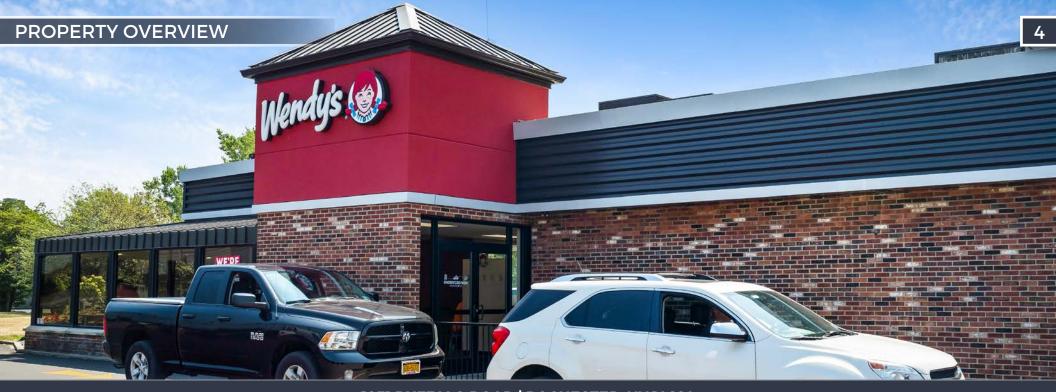

### 1951 BUFFALO ROAD | ROCHESTER, NY 14624

| Fee Simple              |
|-------------------------|
| 3,076 SF                |
| 1.68 Acres              |
| 1979                    |
| Wendy's Properties, LLC |
| Corporate               |
| Absolute Triple Net     |
| Tenant Responsibility   |
| 03/21/2016              |
| 03/31/2036              |
| 16 Years, 8 Months      |
| 2, 5-Year Options       |
|                         |

It is important to note that while Wendy's franchises the majority of its locations, the subject Property at 1951 Buffalo Road in Rochester, NY is a corporate owned and operated restaurant. As a result, the lease is fully backed and guaranteed by the corporate parent, The Wendy's Company.