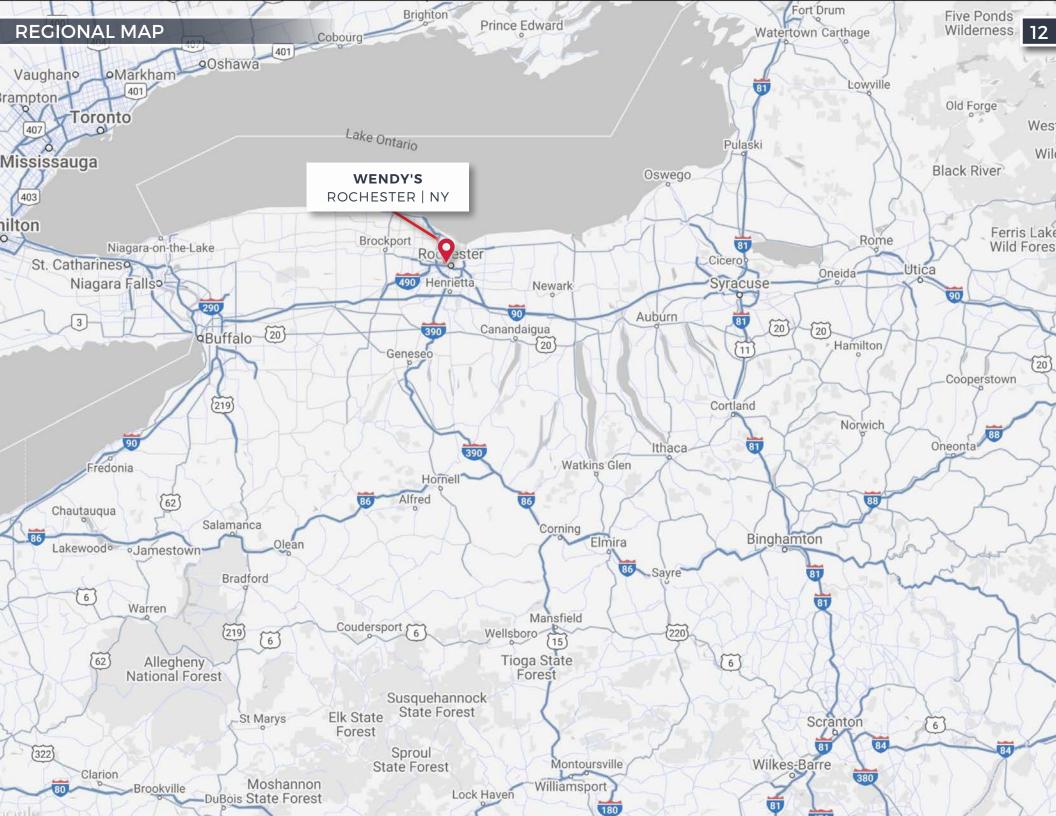

## ROCHESTER NY

185,500+

PEOPLE WITHIN 5 MILES

\$56,000+

AVERAGE HOUSEHOLD INCOME

11,410 VPD

**BUFFALO ROAD** 

| OVERVIEW                                         |                            |
|--------------------------------------------------|----------------------------|
| Rochester is a city on the southern shore of Lak | e Ontario in western Nev   |
| York. With a population of 208,046 residents,    |                            |
| Monroe County and the 3rd most populous cit      | y in New York state, afte  |
| Now York City and Buffalo The metropolitan are   | na has a population of jus |

Monroe County and the 3rd most populous city in New York state, after New York City and Buffalo. The metropolitan area has a population of just over 1 million people. It is about 73 miles east of Buffalo and 87 miles west of Syracuse.

The Subject Property is located on NY State Route 33 (NY 33), an east-west state highway in western New York. The route extends for just under 70 miles from NY 5 in Buffalo in the west, to NY 31 in Rochester in the east. It is, in fact, the only state highway that directly connects both cities. On the Rochester end, NY 33 primarily serves as a paralleling local route to I-490.