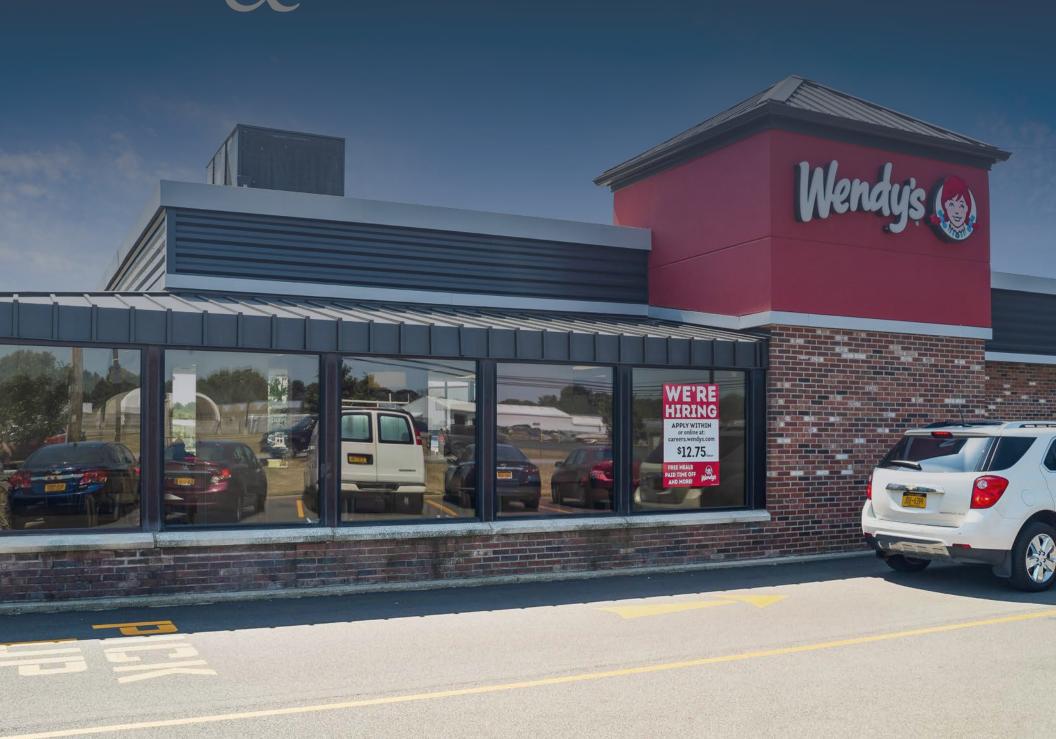

It is important to note that while Wendy's franchises the majority of its locations, the subject Property at 1951 Buffalo Road in Rochester, NY is a corporate owned and operated restaurant. As a result, the lease is fully backed and guaranteed by the corporate parent, The Wendy's Company.