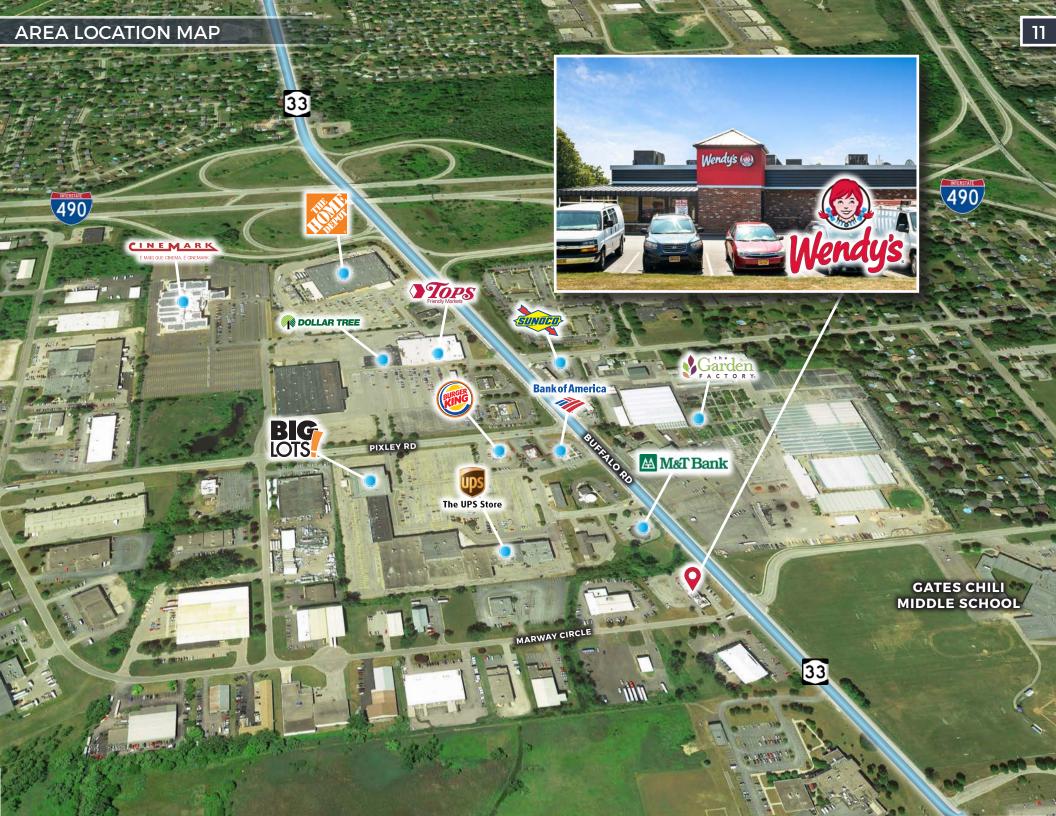

The Subject Property is located on NY State Route 33 (NY 33), an east-west state highway in western New York. The route extends for just under 70 miles from NY 5 in Buffalo in the west, to NY 31 in Rochester in the east. It is, in fact, the only state highway that directly connects both cities. On the Rochester end, NY 33 primarily serves as a paralleling local route to I-490.