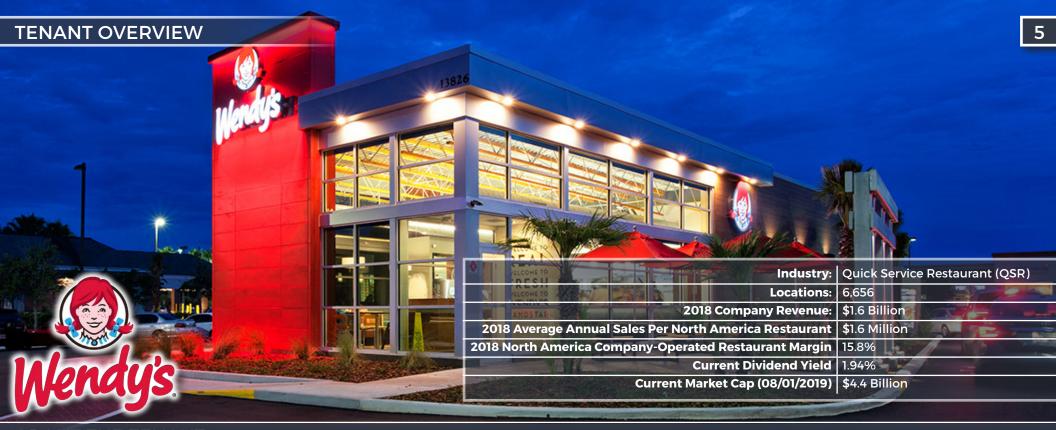

#### **ABOUT THE TENANT**

The Wendy's Company (NASDAQ: WEN) is one of the world's largest hamburger franchise and has a market cap of \$4.4 Billion. The Wendy's system includes more than 6,600 franchise and Company-owned restaurants in the U.S. and 29 countries worldwide. Wendy's was founded in 1969 by Dave Thomas and is currently headquartered in Dublin, Ohio.

When Wendy's International and Arby's parent company, Triarc Companies, merged in 2008, they created the 3rd largest US fast-food chain (behind only McDonald's and Yum! Brands). This merger formed the Wendy's/Arby's Group, the parent company of Wendy's International, Inc. and Arby's Restaurant Group, Inc. which are the franchisors of the Wendy's and Arby's restaurant systems. Wendy's/Arby's Group creation has altered the perception of both Wendy's and Arby's net lease properties with the introduction of new management and new menu concepts.

Wendy's is an attractive Single Tenant Net Lease investment due to the underlying asset location. Restaurants are typically in a 3,000-4,000 square foot building with a drive-thru window, and situated on 0.5 - 1.5 acre of land.

It is important to note that while Wendy's franchises the majority of its locations, the subject Property at 1951 Buffalo Road in Rochester, NY is a corporate owned and operated restaurant. As a result, the lease is fully backed and guaranteed by the corporate parent, The Wendy's Company.