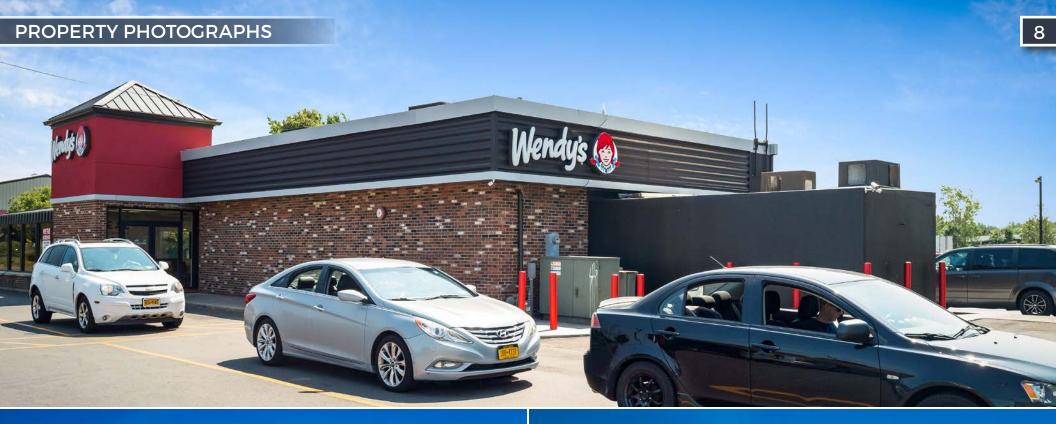

### 1951 BUFFALO ROAD | ROCHESTER, NY 14624

| Fee Simple              |
|-------------------------|
| 3,076 SF                |
| 1.68 Acres              |
| 1979                    |
| Wendy's Properties, LLC |
| Corporate               |
| Absolute Triple Net     |
| Tenant Responsibility   |
| 03/21/2016              |
| 03/31/2036              |
| 16 Years, 8 Months      |
| 2, 5-Year Options       |
|                         |

It is important to note that while Wendy's franchises the majority of its locations, the subject Property at 1951 Buffalo Road in Rochester, NY is a corporate owned and operated restaurant. As a result, the lease is fully backed and guaranteed by the corporate parent, The Wendy's Company.