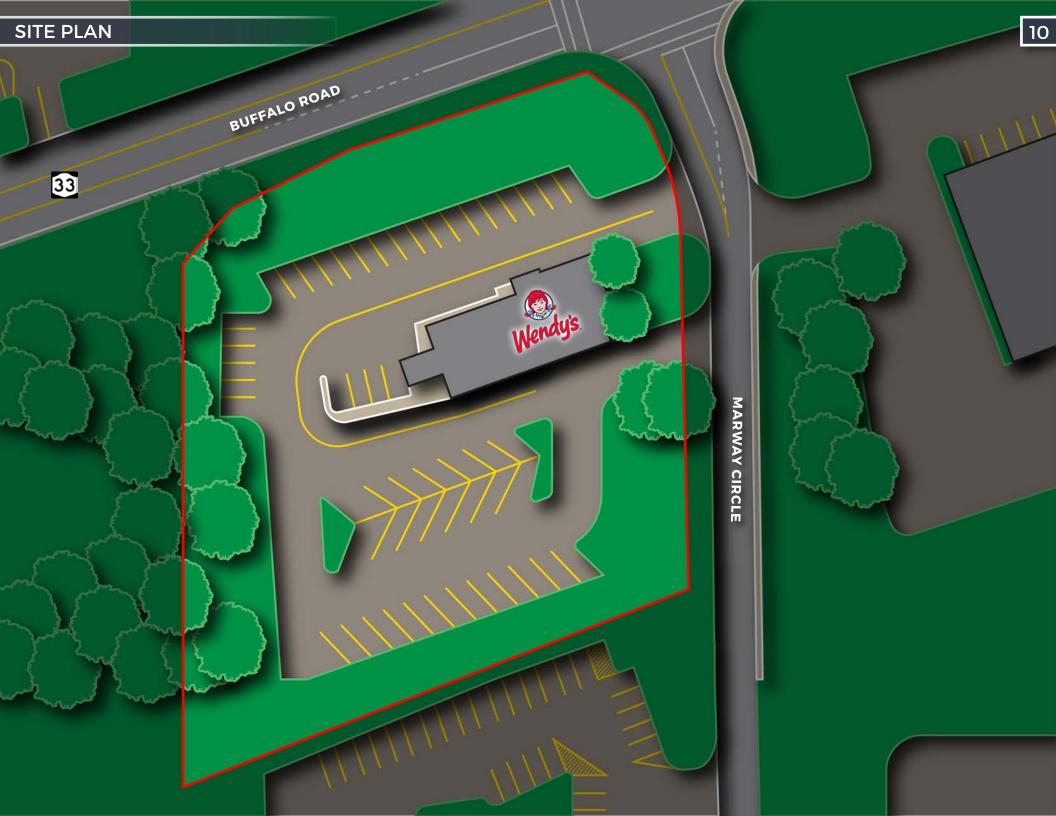

### 1951 BUFFALO ROAD | ROCHESTER, NY 14624

| Fee Simple              |
|-------------------------|
| 3,076 SF                |
| 1.68 Acres              |
| 1979                    |
| Wendy's Properties, LLC |
| Corporate               |
| Absolute Triple Net     |
| Tenant Responsibility   |
| 03/21/2016              |
| 03/31/2036              |
| 16 Years, 8 Months      |
| 2, 5-Year Options       |
|                         |

Wendy's is an attractive Single Tenant Net Lease investment due to the underlying asset location. Restaurants are typically in a 3,000-4,000 square foot building with a drive-thru window, and situated on 0.5 - 1.5 acre of land.