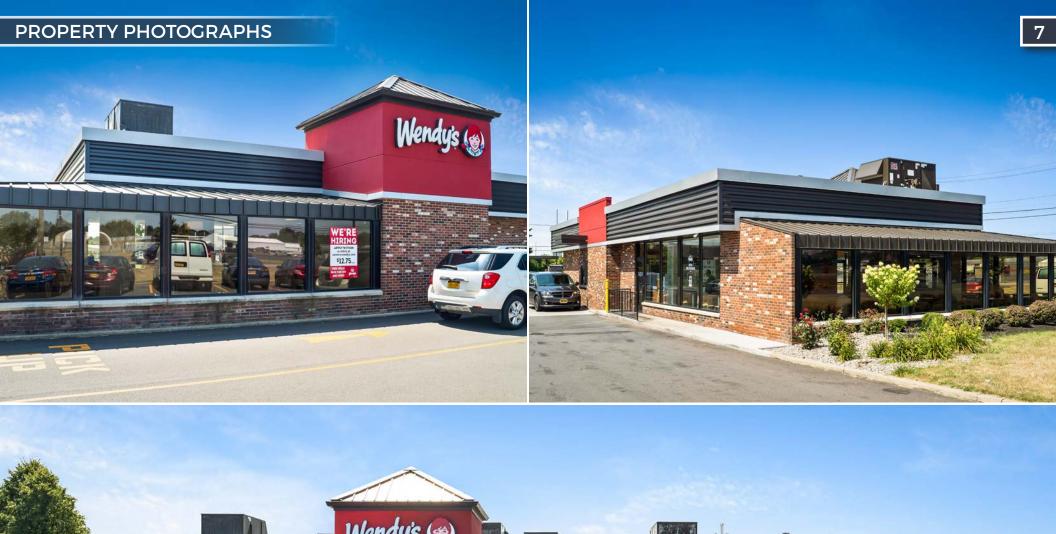

### 1951 BUFFALO ROAD | ROCHESTER, NY 14624

| Fee Simple              |
|-------------------------|
| 3,076 SF                |
| 1.68 Acres              |
| 1979                    |
| Wendy's Properties, LLC |
| Corporate               |
| Absolute Triple Net     |
| Tenant Responsibility   |
| 03/21/2016              |
| 03/31/2036              |
| 16 Years, 8 Months      |
| 2, 5-Year Options       |
|                         |

It is important to note that while Wendy's franchises the majority of its locations, the subject Property at 1951 Buffalo Road in Rochester, NY is a corporate owned and operated restaurant. As a result, the lease is fully backed and guaranteed by the corporate parent, The Wendy's Company.