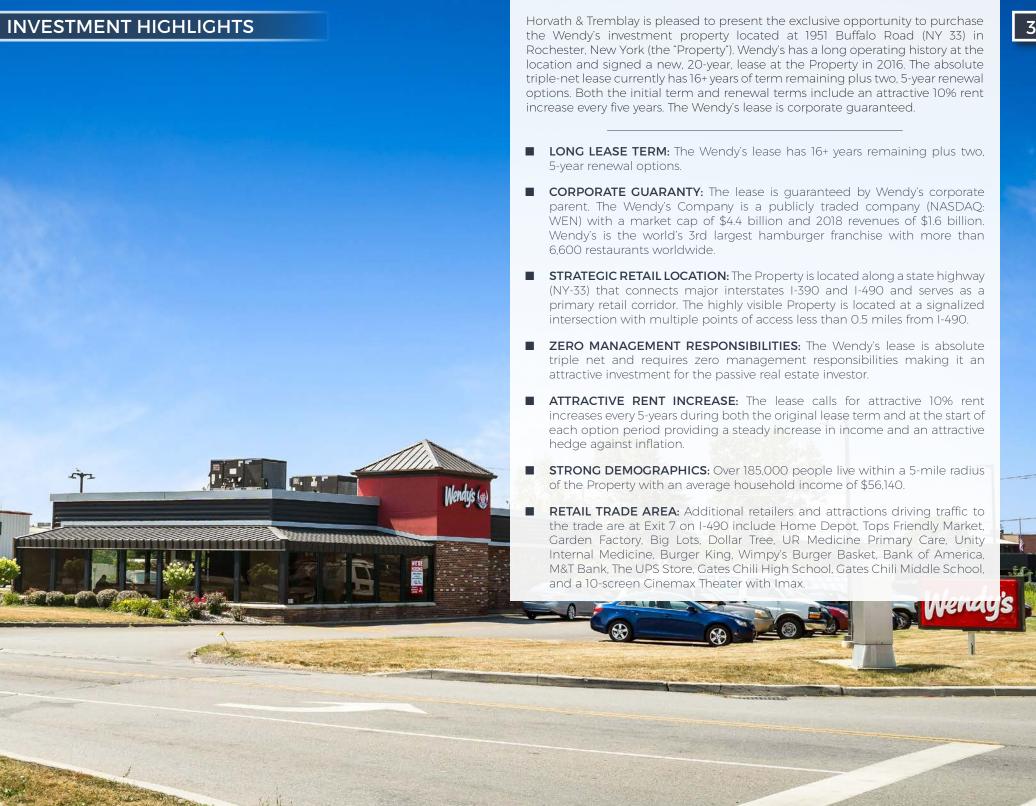

### 1951 BUFFALO ROAD | ROCHESTER, NY 14624

| Fee Simple              |
|-------------------------|
| 3,076 SF                |
| 1.68 Acres              |
| 1979                    |
| Wendy's Properties, LLC |
| Corporate               |
| Absolute Triple Net     |
| Tenant Responsibility   |
| 03/21/2016              |
| 03/31/2036              |
| 16 Years, 8 Months      |
| 2, 5-Year Options       |
|                         |

**LIST PRICE:** 

\$2,609,040

**CAP RATE:** 

5.00%

\$130,452

| ANNUALIZED OPERATING DATA |              |          |           |       |  |
|---------------------------|--------------|----------|-----------|-------|--|
| START                     | END          | TERM     | RENT      | % INC |  |
| 03/21/2016                | - 03/31/2021 |          | \$130,452 |       |  |
| 04/01/2021                | - 03/31/2026 |          | \$143,497 | 10.0% |  |
| 04/01/2026                | - 03/31/2031 |          | \$157,847 | 10.0% |  |
| 04/01/2031                | - 03/31/2036 |          | \$173,632 | 10.0% |  |
| 04/01/2036                | - 03/31/2041 | OPTION 1 | \$190,995 | 10.0% |  |
| 04/01/2041                | - 03/31/2046 | OPTION 2 | \$210,094 | 10.0% |  |
|                           |              |          |           |       |  |

Wendy's is an attractive Single Tenant Net Lease investment due to the underlying asset location. Restaurants are typically in a 3,000-4,000 square foot building with a drive-thru window, and situated on 0.5 - 1.5 acre of land.

It is important to note that while Wendy's franchises the majority of its locations, the subject Property at 1951 Buffalo Road in Rochester, NY is a corporate owned and operated restaurant. As a result, the lease is fully backed and guaranteed by the corporate parent, The Wendy's Company.