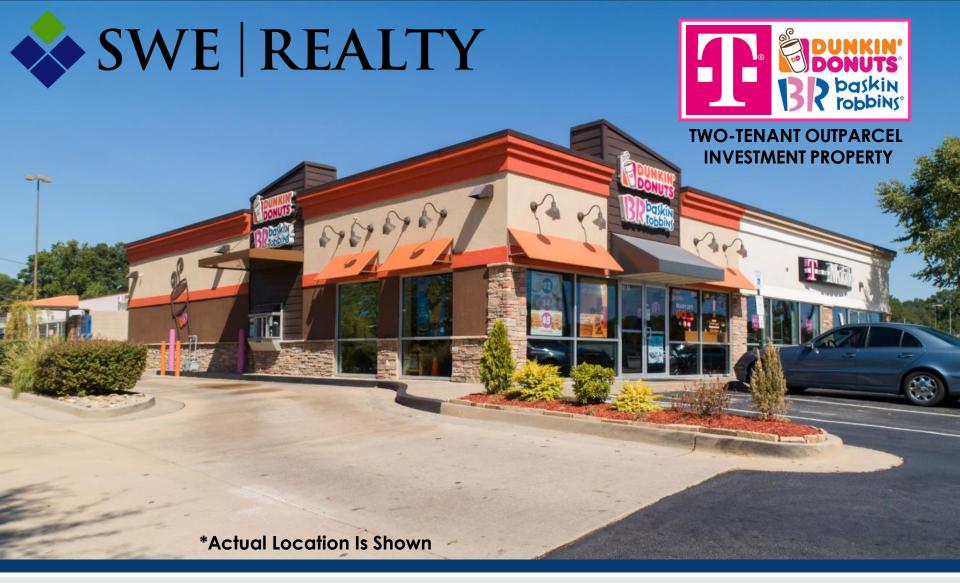

**Daily Traffic Counts Exceeding** 47,000 Vehicles

**Corner Outparcel Location at Traffic Light Intersection** 

**Long Term Tenant** Occupancy History FOR MORE INFORMATION:

Bill Weitzenkorn, CCIM 404-475-9000 ext. 113 bill@sullivanwickley.com

## **HIGHLIGHTS:**

- Corporate Backed T-Mobile Lease with recent Lease Extension
- Strong 70+ Unit Dunkin / Baskin Robins Operator (Chunara Food Group) with recent Lease Extension
- Excellent visibility on Planet Fitness / Dollar Tree outparcel
- Located on major retail corridor with traffic counts =  $\pm /-47,900 \text{ VPD}$
- Drive Thru Dunkin / Baskin Robins enhancing unit sales performance
- Surrounded by several big box retailers creating substantial cross-traffic at the property
- Less than 5 miles from Interstate 75