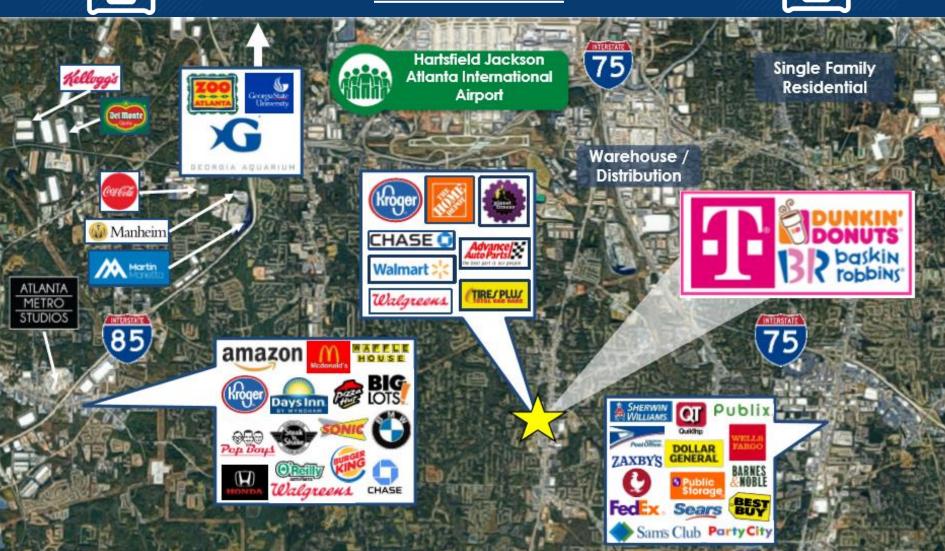

## **HIGHLIGHTS:**

- Corporate Backed T-Mobile Lease with recent Lease Extension
- Strong 70+ Unit Dunkin / Baskin Robins Operator (Chunara Food Group) with recent Lease Extension
- Excellent visibility on Planet Fitness / Dollar Tree outparcel
- Located on major retail corridor with traffic counts =  $\pm /-47,900 \text{ VPD}$
- Drive Thru Dunkin / Baskin Robins enhancing unit sales performance
- Surrounded by several big box retailers creating substantial cross-traffic at the property
- Less than 5 miles from Interstate 75