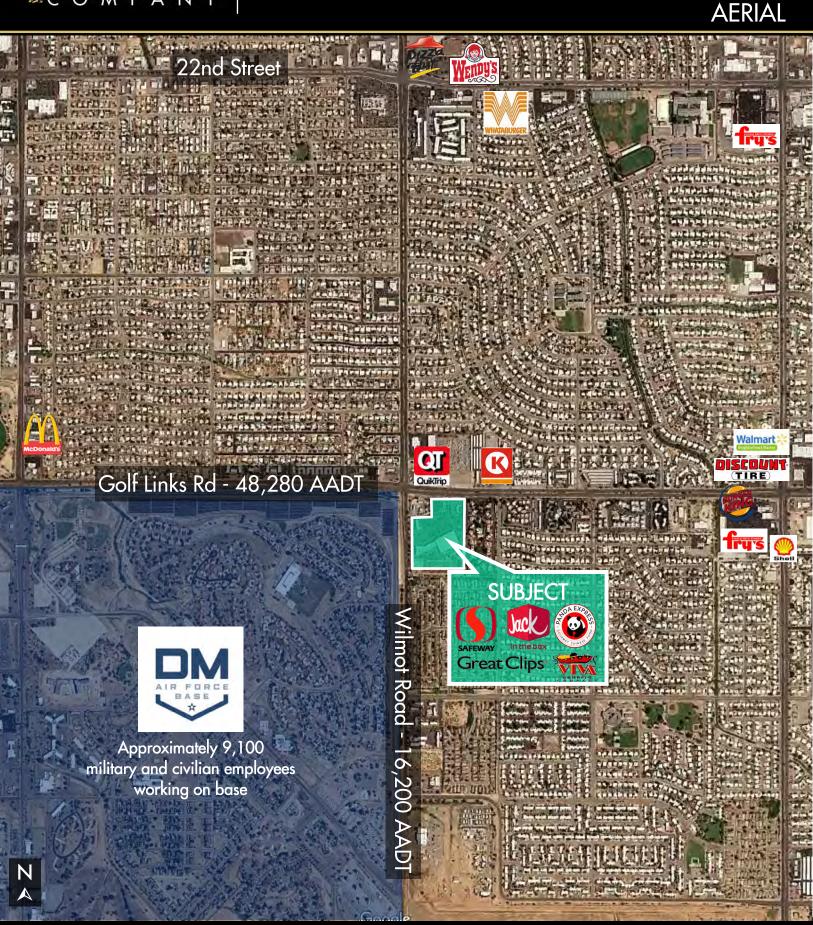

### HIGHLIGHTS

- Busy, attractive Safeway-anchored shopping center
- Well-located in dense Southeast submarket next to Davis-Monthan Air Force Base, with approximately 9,100 military and civilian employees

#### TRAFFIC COUNTS

| Golf Links Rd | 48,280 AADT (2017) |
|---------------|--------------------|
| Wilmot Rd     | 16,200 AADT (2017) |

Source: Pima Association of Governments, Transportation Data Management System