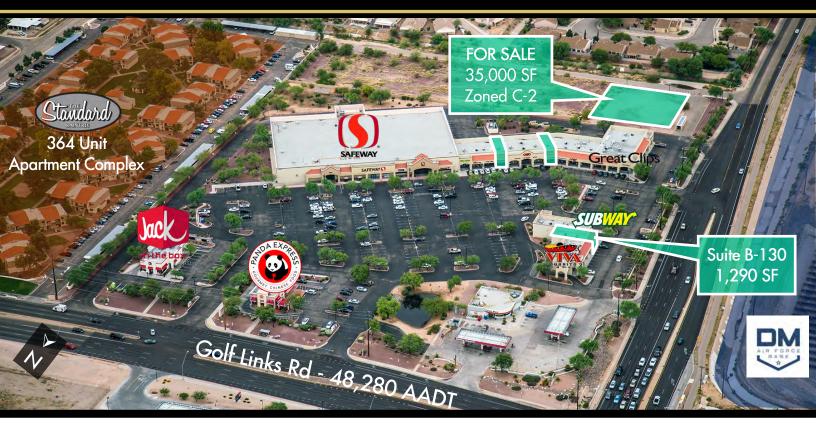

# **Busy Safeway Center** SEC of Golf Links Rd and Wilmot Rd

| AVAILAB | LE FOI          | R LEASE      |              |
|---------|-----------------|--------------|--------------|
| SUITE   | SIZE            | RENT         | BUILD-OUT    |
| B-130   | ±1,290-1,590 SF | \$20 PSF NNN | Restaurant   |
| A-170** | ±1,200 SF       | \$17 PSF NNN | Office space |
| A-156** | ±1,200 SF       | \$17 PSF NNN | Salon        |

Owner NNN estimates: \$8.45 PSF for B suites & \$7.50 PSF for A suites. \*\*DO NOT DISTURB - available starting November 1, 2019.

| FOR SALE   |        |              |  |  |  |
|------------|--------|--------------|--|--|--|
| SIZE       | ZONING | PRICING      |  |  |  |
| ±35,000 SF | C-2    | \$205,000.00 |  |  |  |

### HIGHLIGHTS

- Busy, attractive Safeway-anchored shopping center
- Well-located in dense Southeast submarket next to Davis-Monthan Air Force Base, with approximately 9,100 military and civilian employees

#### TRAFFIC COUNTS

| Golf Links Rd | 48,280 AADT (2017) |
|---------------|--------------------|
| Wilmot Rd     | 16,200 AADT (2017) |

Source: Pima Association of Governments, Transportation Data Management System