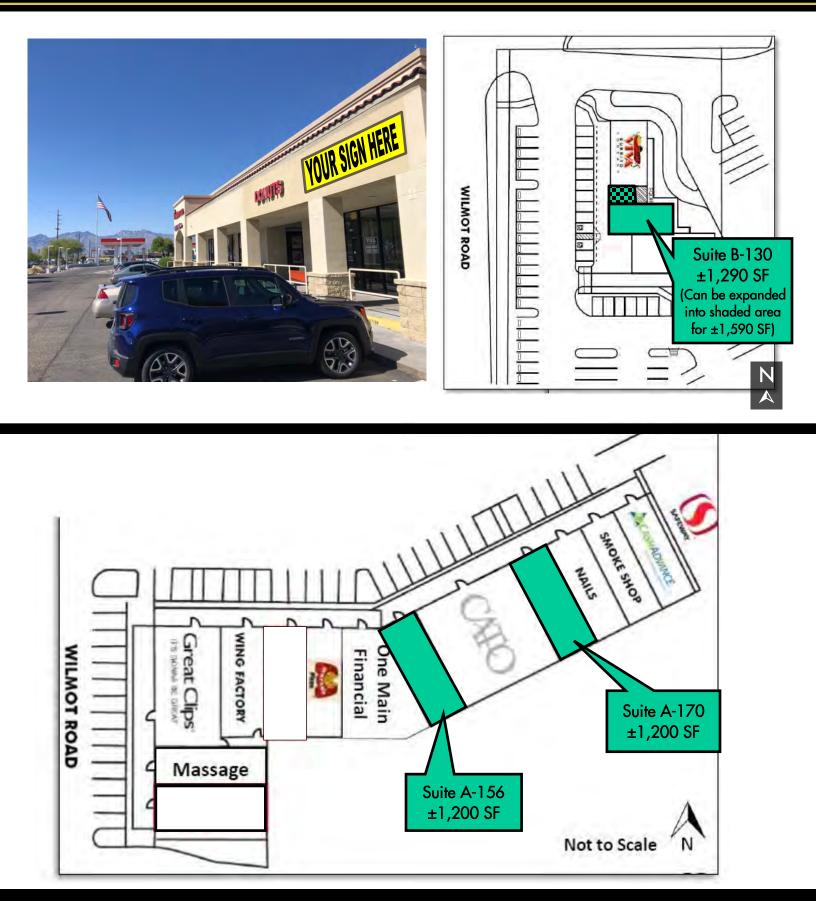

# **Busy Safeway Center** SEC of Golf Links Rd and Wilmot Rd

| AVAILAB | LE FOI          | R LEASE      |              |
|---------|-----------------|--------------|--------------|
| SUITE   | SIZE            | RENT         | BUILD-OUT    |
| B-130   | ±1,290-1,590 SF | \$20 PSF NNN | Restaurant   |
| A-170** | ±1,200 SF       | \$17 PSF NNN | Office space |
| A-156** | ±1,200 SF       | \$17 PSF NNN | Salon        |

Owner NNN estimates: \$8.45 PSF for B suites & \$7.50 PSF for A suites. \*\*DO NOT DISTURB - available starting November 1, 2019.

| FOR SALE   |        |              |  |  |  |
|------------|--------|--------------|--|--|--|
| SIZE       | ZONING | PRICING      |  |  |  |
| ±35,000 SF | C-2    | \$205,000.00 |  |  |  |

## **CLOSE UP SITE PLANS**

Kevin Volk | 520. 495.2237 | kevinvolk@volkco.com