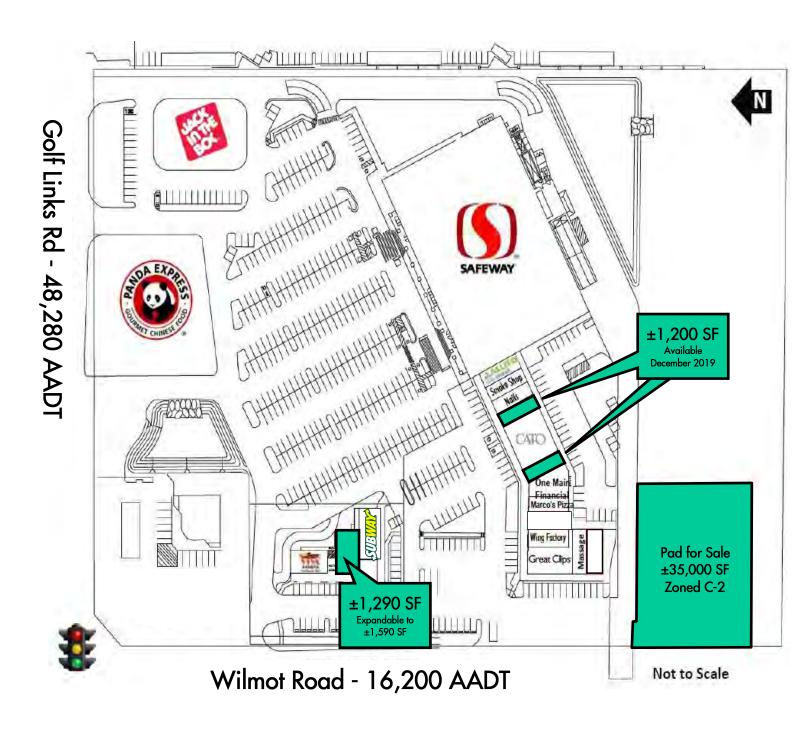

# **Busy Safeway Center** SEC of Golf Links Rd and Wilmot Rd

| AVAILAB | LE FOI          | R LEASE      |              |
|---------|-----------------|--------------|--------------|
| SUITE   | SIZE            | RENT         | BUILD-OUT    |
| B-130   | ±1,290-1,590 SF | \$20 PSF NNN | Restaurant   |
| A-170** | ±1,200 SF       | \$17 PSF NNN | Office space |
| A-156** | ±1,200 SF       | \$17 PSF NNN | Salon        |

Owner NNN estimates: \$8.45 PSF for B suites & \$7.50 PSF for A suites. \*\*DO NOT DISTURB - available starting November 1, 2019.

| FOR SALE   |        |              |  |  |  |
|------------|--------|--------------|--|--|--|
| SIZE       | ZONING | PRICING      |  |  |  |
| ±35,000 SF | C-2    | \$205,000.00 |  |  |  |

#### TRAFFIC COUNTS

| Golf Links Rd | 48,280 AADT (2017) |
|---------------|--------------------|
| Wilmot Rd     | 16,200 AADT (2017) |

Source: Pima Association of Governments, Transportation Data Management System

VOLK COMPANY | 2730 East Broadway Boulevard, Suite 200, Tucson, Arizona 85716 | 520.326.3200 | volkco.com

C O M P A N Y

Busy Safeway Center SEC of Golf Links Rd and Wilmot Rd CENTER SITE PLAN

2

**Busy Safeway Center** SEC of Golf Links Rd and Wilmot Rd