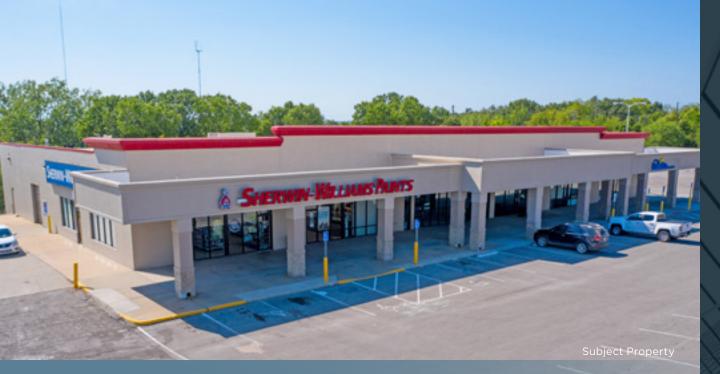

## The Offering

**Stan Johnson Company** is pleased to offer to qualified investors the opportunity to acquire a retail property leased to Sherwin-Williams and DaVita Dialysis, Inc. located in Kansas City, MO.

The Property is part of Brywood Shopping Center, a retail center anchored by Price Chopper, Dollar Tree and Planet Fitness. The center consists of 183,159 SF of GLA on approximately 6.05 acres. Brywood Shopping Center is located along E 63rd St and adjacent to E Route 350, providing the Property an exposure to over 49,000 VPD. This location benefits from a robust demographic base which includes a population of over 152,000 within a 5-mile radius.