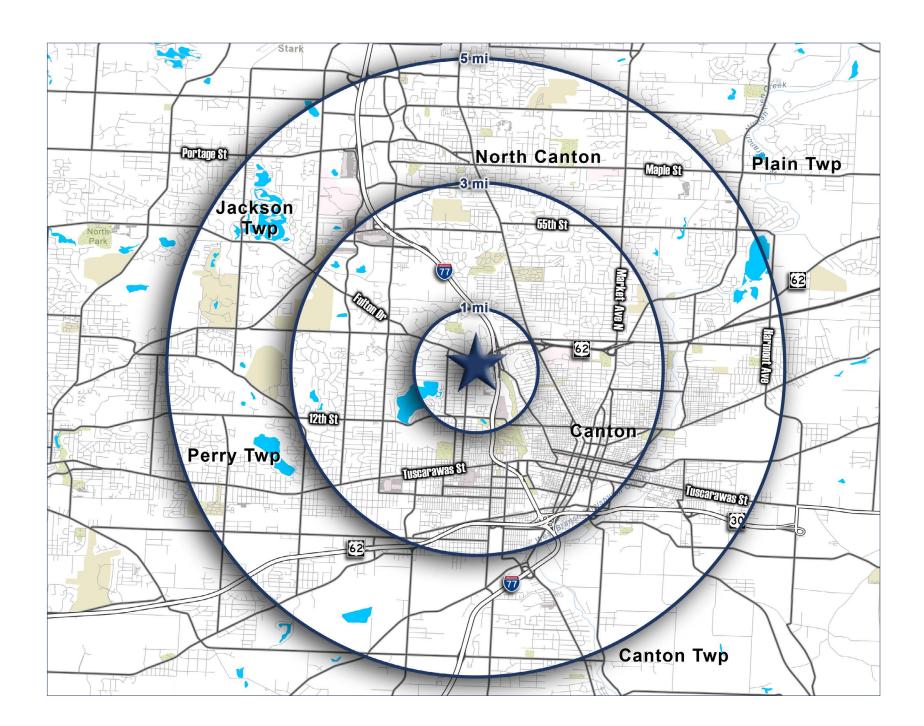

# DEMOGRAPHICS

# **2019 DEMOGRAPHICS**

|                 | Population                                      | 4,312                                         |
|-----------------|-------------------------------------------------|-----------------------------------------------|
|                 | 3-Mile                                          | 66,080                                        |
|                 | 5-Mile                                          | 173,171                                       |
| ~               | Average Household Income                        |                                               |
| <b>1</b> \$\$\$ | 1-Mile                                          | \$73,200                                      |
|                 | 3-Mile                                          | \$69,966                                      |
|                 | 5-Mile                                          | \$66,755                                      |
|                 | Number of Households                            |                                               |
|                 |                                                 |                                               |
|                 | 1-Mile                                          | 2,364                                         |
|                 | 1-Mile<br>3-Mile                                | 2,364<br>29,188                               |
|                 |                                                 |                                               |
|                 | 3-Mile                                          | 29,188<br>73,583                              |
|                 | 3-Mile<br>5-Mile                                | 29,188<br>73,583                              |
|                 | 3-Mile<br>5-Mile<br><b>Daytime Po</b>           | 29,188<br>73,583<br><b>pulation</b>           |
|                 | 3-Mile<br>5-Mile<br><b>Daytime Po</b><br>1-Mile | 29,188<br>73,583<br><b>pulation</b><br>11,142 |