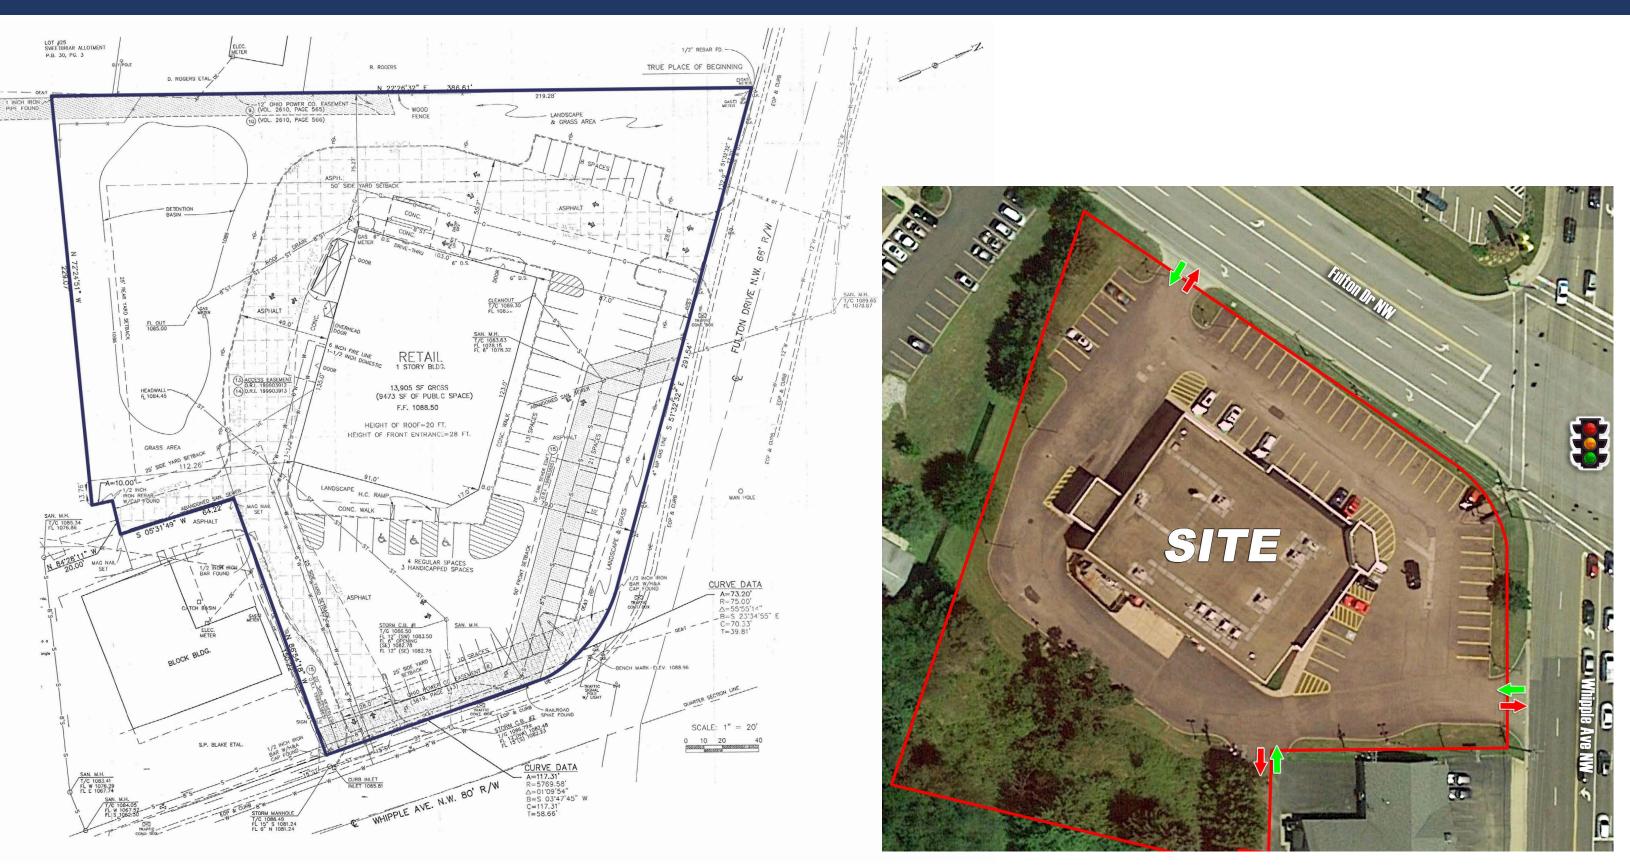

# SURVEY & SITE AERIAL

### **LOCATION**

Signalized intersection of Fulton Dr NW & Whipple Ave NW in Canton, Ohio

### **TRAFFIC COUNTS**

Fulton Drive NW: 15,600 VPD west of Whipple Ave 13,600 VPD east of Whipple Ave Whipple Avenue NW: 18,800 VPD south of Fullerton Dr 15,400 VPD north of Fullerton Dr

ST. LOUIS COMMERCIAL REALTY WWW.STLCOREALTY.COM 727 CRAIG RD. SUITE 100 ST. LOUIS, MO 63141