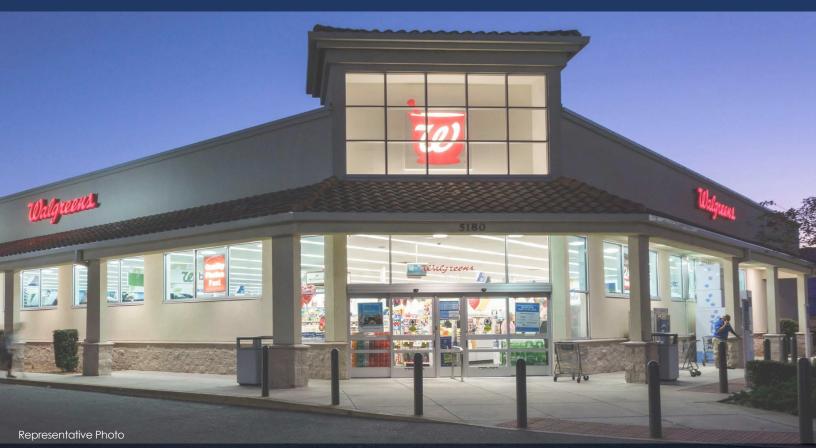

### DESCRIPTION

- 13,905 SF freestanding drive-thru building
- 2.338 acres with full access curb cuts
- Fee simple ownership delivered free & clear of debt
- Credit: Investment Grade (S&P: BBB)
- Lease Term: Recent 7 year renewal following 20 year lease term
- Annual Base Rate:\$161,000 (\$11.58/SF)
- Cap Rate: 7.0%
- Price: \$2,300,000