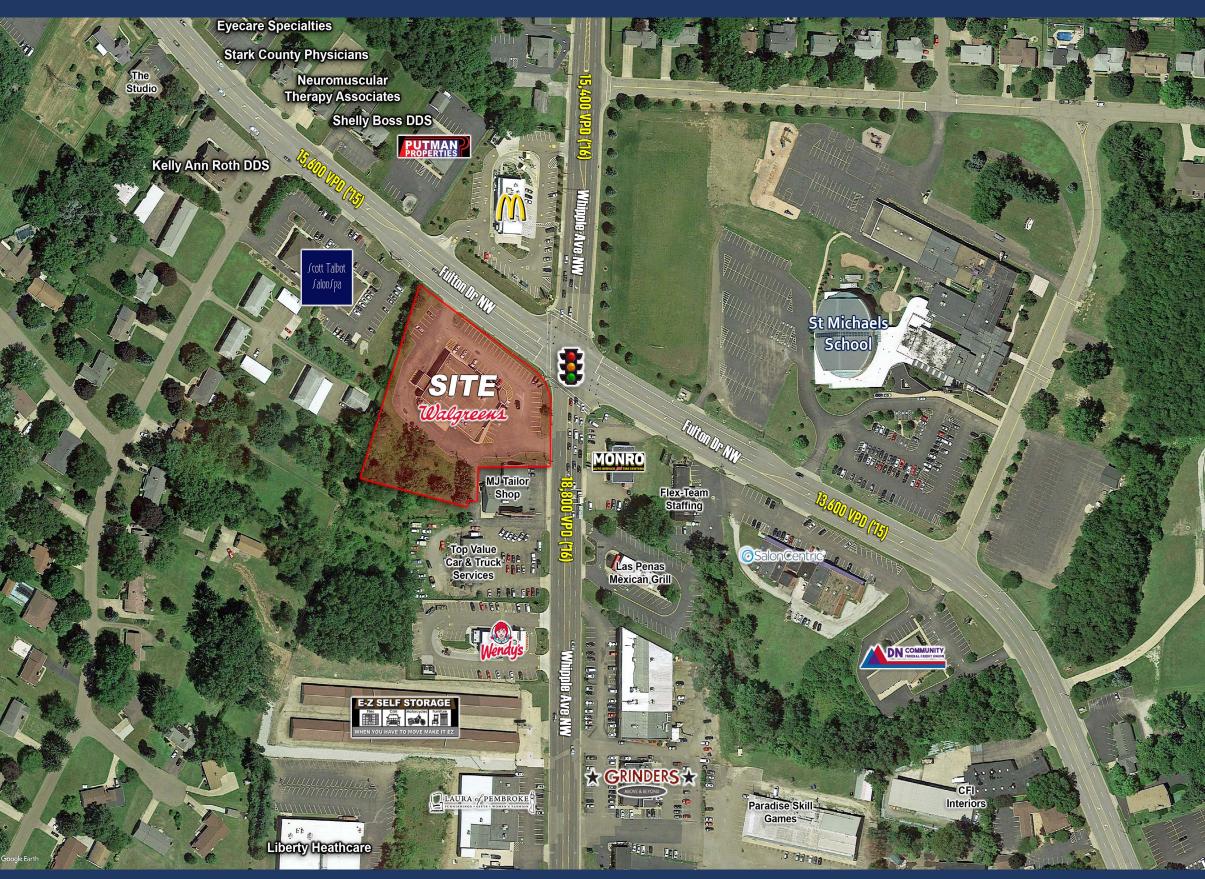

### **LOCATION**

Signalized intersection of Fulton Dr NW & Whipple Ave NW in Canton, Ohio

### **TRAFFIC COUNTS**

Fulton Drive NW: 15,600 VPD west of Whipple Ave 13,600 VPD east of Whipple Ave Whipple Avenue NW: 18,800 VPD south of Fullerton Dr 15,400 VPD north of Fullerton Dr

ST. LOUIS COMMERCIAL REALTY WWW.STLCOREALTY.COM 727 CRAIG RD. SUITE 100 ST. LOUIS, MO 63141

# SURVEY & SITE AERIAL