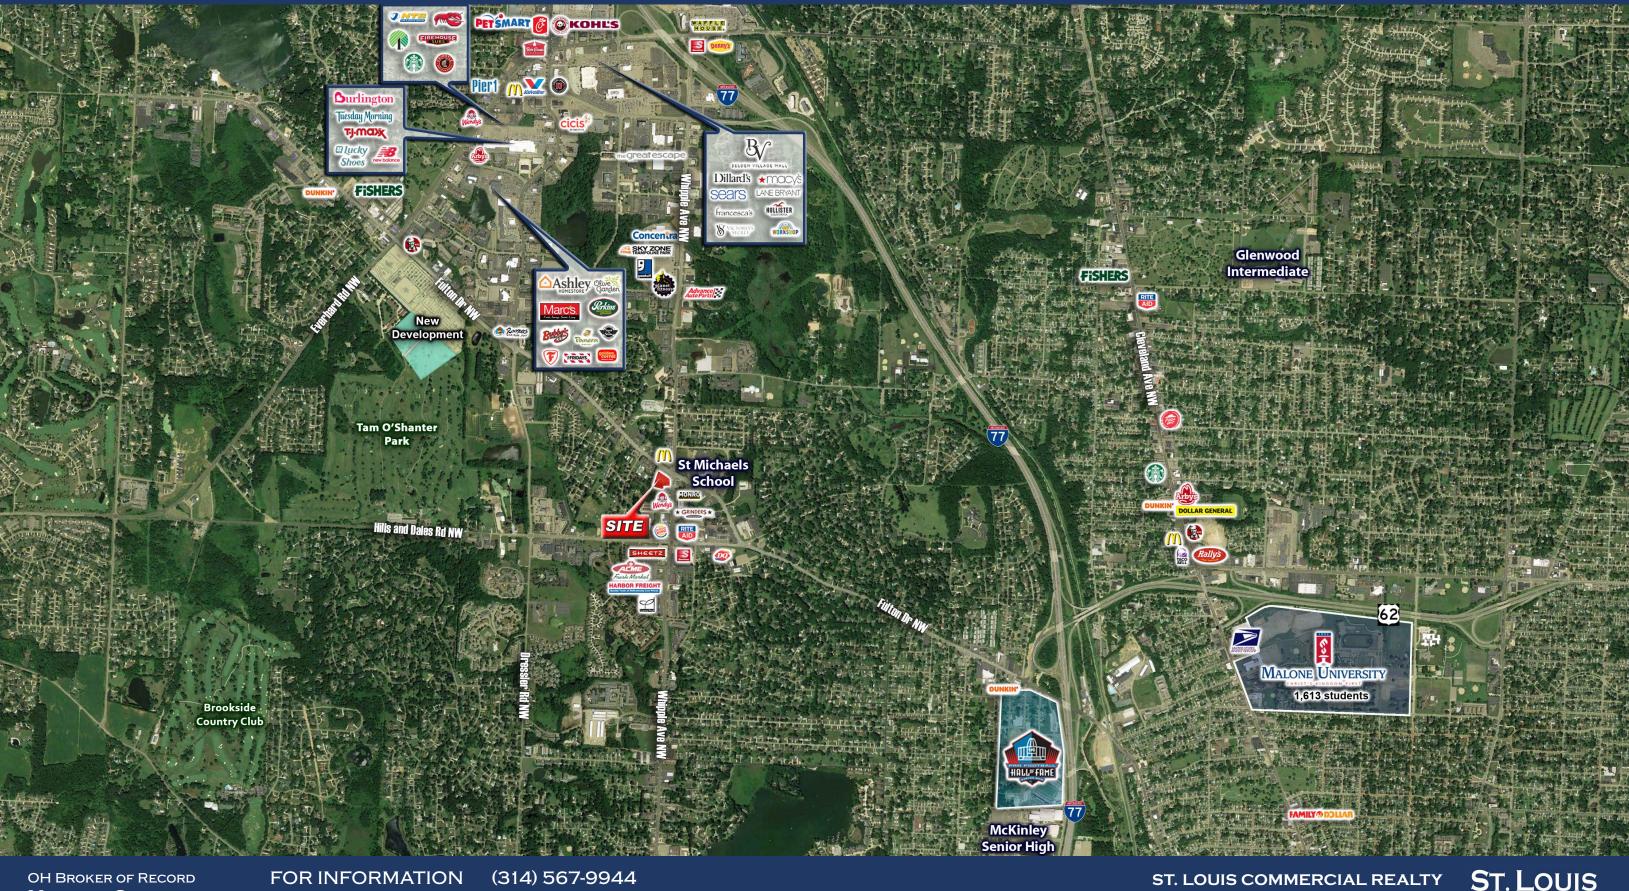

dlord<br>responsible for<br>building's roof &<br>structure)                                                  |
| Real Estate Taxes:                                       | \$40,637.74 (2018)<br>paid by Tenant                                                                                |
| Year Built:                                              | 1998                                                                                                                |

### **TRAFFIC COUNTS**

Fulton Drive NW: 15,600 VPD west of Whipple Ave 13,600 VPD east of Whipple Ave Whipple Avenue NW: 18,800 VPD south of Fullerton Dr 15,400 VPD north of Fullerton Dr

ST. LOUIS COMMERCIAL REALTY WWW.STLCOREALTY.COM 727 CRAIG RD. SUITE 100 ST. LOUIS, MO 63141



# TRADE AERIAL

## WALGREENS INVESTMENT SALE



OH BROKER OF RECORD MICHAEL GUGGENHEIM **GUGGENHEIM COMMERCIAL REAL ESTATE** 

FOR INFORMATION (314) 567-9944 **BRAD BUSCH STAN HOFFMAN** BRAD.BUSCH@STLCOREALTY.COM SLH@STLCOREALTY.COM

The information contained herein was obtained from rces deemed reliable, however, St. Louis Commercial Realty Co. makes no guarantees as to the completeness or accuracy thereof. This information is subject to error, omission, change in price or condition ns, prior sale or lease, or withdrawal without notice

#### 4024 FULTON DR NW | CANTON, OH 44718

#### ST. LOUIS COMMERCIAL REALTY WWW.STLCOREALTY.COM

727 CRAIG RD. SUITE 100 ST. LOUIS, MO 63141

COMMERCIAL

REALTY

# SURVEY & SITE AERIAL

## WALGREENS INVESTMENT SALE



FOR INFORMATION (314) 567-9944

OH BROKER OF RECORD MICHAEL GUGGENHEIM **GUGGENHEIM