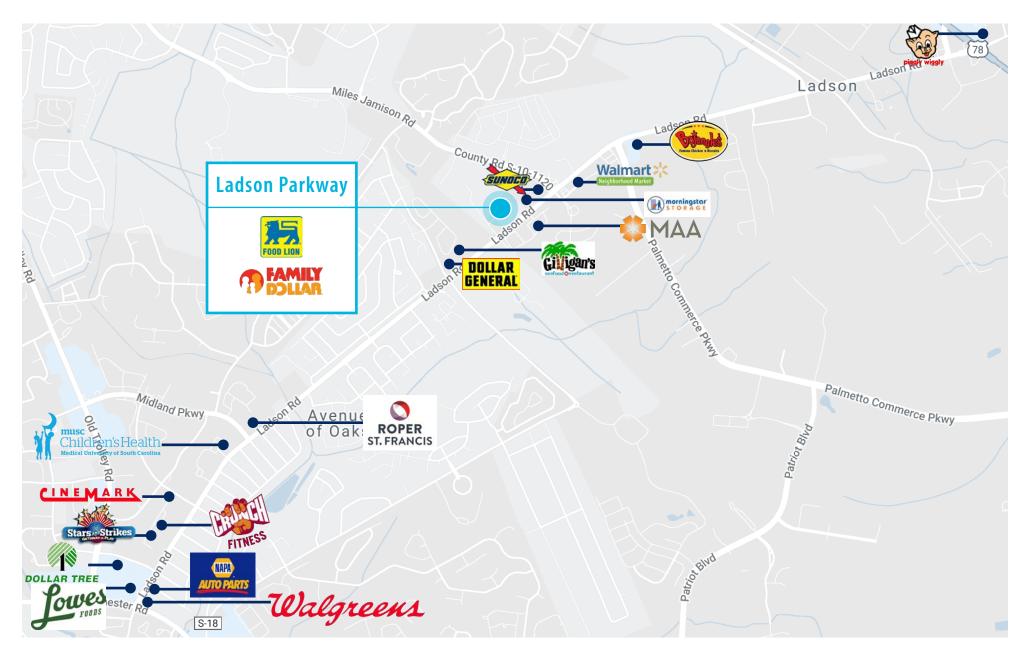

Ladson Parkway is located near the intersection of Ladson Road and Miles Jamison Road diagonal to Walmart Neighborhood Market and next to Sunoco and Morningstar Storage.

There are two entrances into the shopping center off of Ladson Road and Miles Jamison Road.

## **Amenities Map**