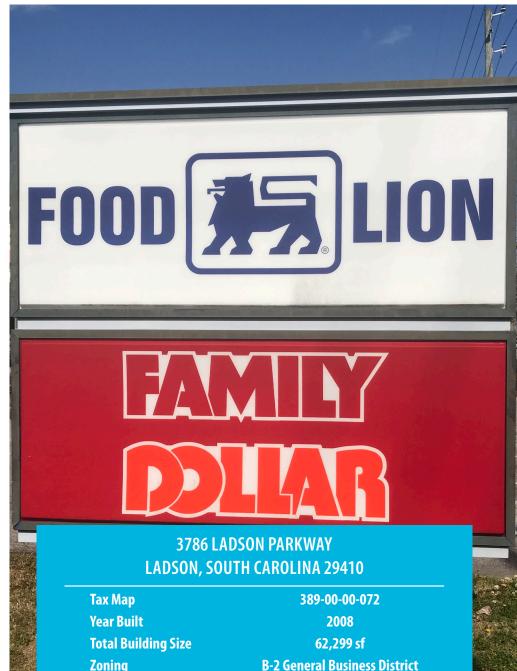

# **3786** LADSON ROAD LADSON, SC 29456 SHOP SPACE FOR LEASE AND OUTPARCEL FOR SALE

FOOD 🚛 LION

VitréStephens

Retail & Investment Services C 843.513.7555 *vitré.stephens@avisonyoung.com* 

County Municipality

**Anchor Tenant** 

**Junior Anchor** 

Pass Through(s)

Charleston City of North Charleston Food Lion Family Dollar \$4.10 psf Ladson Parkway is a 62,000sf Food Lion anchored shopping center that was built in 2008. Family Dollar is the junior anchor with other tenants to include Lighhouse Tax Service, EL Jalapeno's Mexican Restaurant and Italian Bistro just to name a few. Currently there is one, 1,302sf space available ideal for a retail or office user.