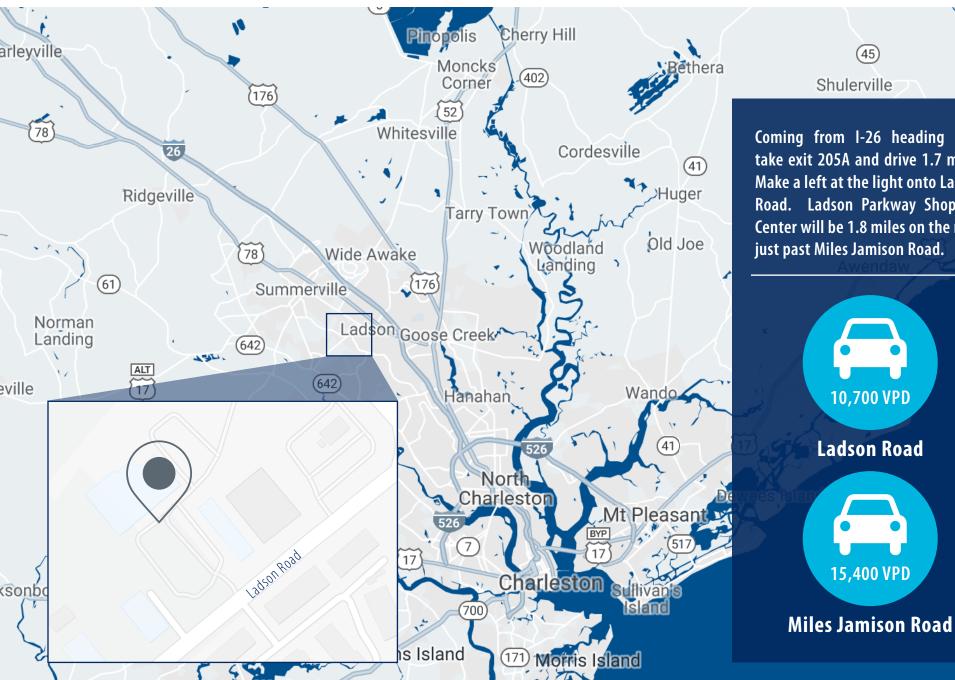

Ladson Parkway is located near the intersection of Ladson Road and Miles Jamison Road diagonal to Walmart Neighborhood Market and next to Sunoco and Morningstar Storage.

There are two entrances into the shopping center off of Ladson Road and Miles Jamison Road.

#### **Outparcel Asking Price**

**\$300,000** 1 acre outparcel fronting Miles Jamison Rd

Shulerville

(45)

Coming from I-26 heading west take exit 205A and drive 1.7 miles. Make a left at the light onto Ladson Road. Ladson Parkway Shopping Center will be 1.8 miles on the right just past Miles Jamison Road.

10,700 VPD

**Ladson Road** 

15,400 VPD

ellanvi

The information contained herein was obtained from sources believed reliable, however, Avison Young makes no guarantees, warranties, or representations as to the completeness or accuracy thereof. The presentation of this property is submitted subject to errors, omissions, change of price or conditions prior to sale or lease, or withdrawal without notice. South Carolina, USA, Avison Young Offices are Owned and Operated by Avison Young - South Carolina, Inc.