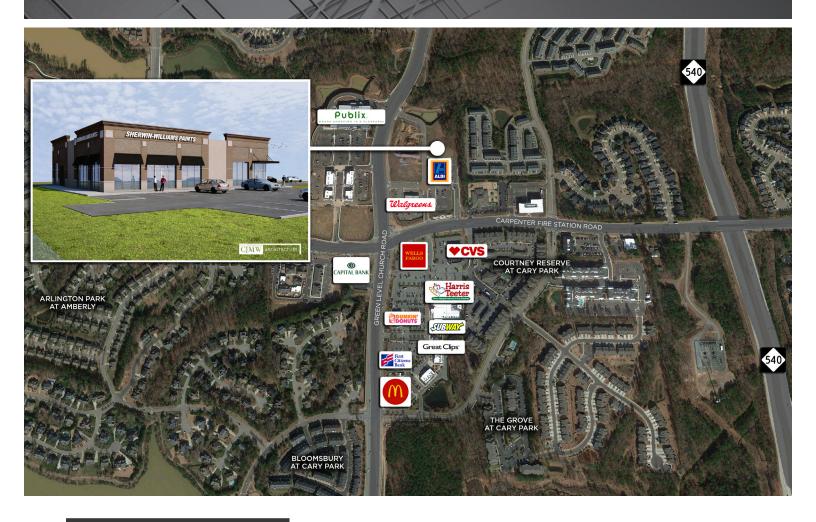

### Sherwin Williams, Marco's Pizza, & Chic Nail

CARY, NC

INVESTMENT OPPORTUNITY

FOR SALE

Investment opportunity in the rapidly growing Cary, North Carolina. This new construction is 100% occupied with three long-term tenants in place. Easily accessible by NC-540, this property is well situated among other retailers including Publix, Aldi, Harris Teeter, & Walgreens.

#### IMMEDIATELY ADJACENTS RETAILERS:

Aldi, Walgreens, Publix, Harris Teeter

- New construction with modern architecture
- 100% Occupied with three tenants
- Long Term net leases with all three tenants