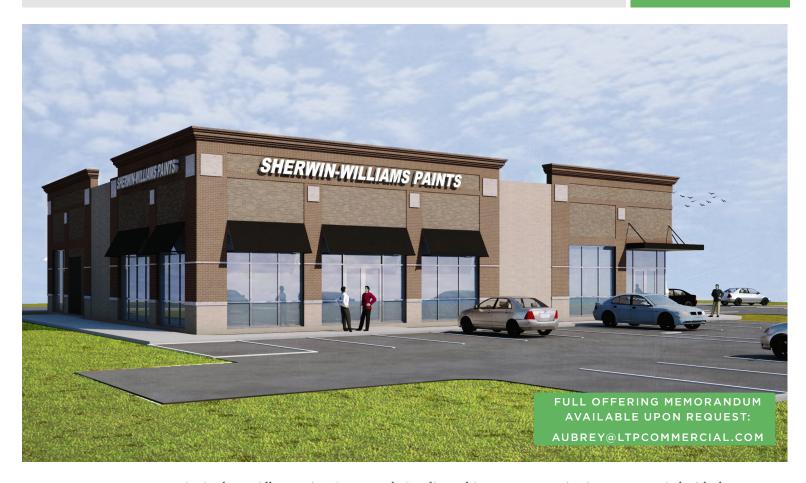

### Sherwin Williams, Marco's Pizza, & Chic Nail

CARY, NC

INVESTMENT OPPORTUNITY

FOR SALE

Investment opportunity in the rapidly growing Cary, North Carolina. This new construction is 100% occupied with three long-term tenants in place. Easily accessible by NC-540, this property is well situated among other retailers including Publix, Aldi, Harris Teeter, & Walgreens.

Sherwin Williams,

Marco's Pizza, Chic Nail

Tenants

PROPERTY OVERVIEW

PRICE PER SQUARE FOOT: \$472.86

**INVESTMENT GRADE CREDIT:** 

Corporate Guarantors: Sherwin Williams (SHW)

Fortune 500 Company