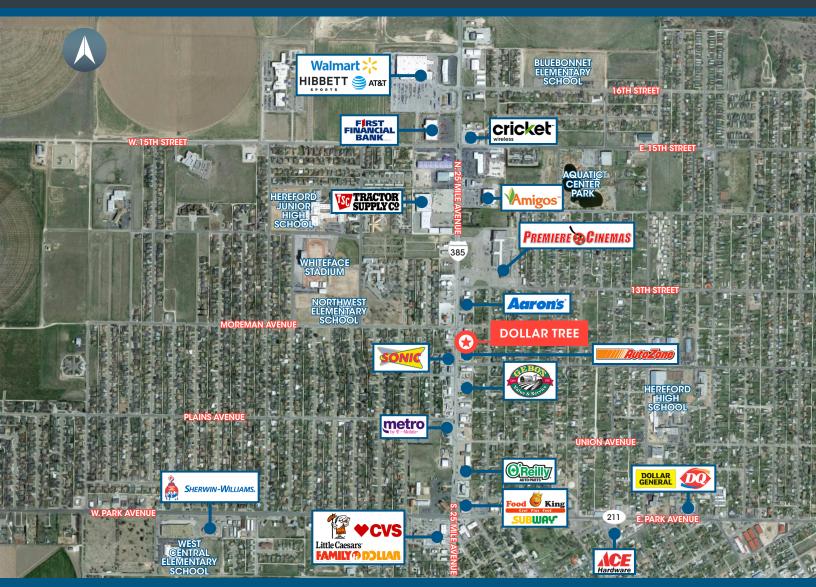

### **Excellent Location**

Located in the middle of the main retail corridor in Hereford, Texas, the Property fronts N. 25 Mile Avenue with traffic counts exceeding 10,000 vehicles per day.

**RETAIL MAP** 