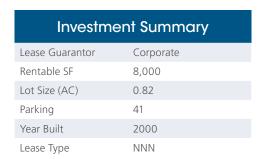

### **NNN Lease**

Tenant is responsible for real estate taxes, insurance, interior maintenance, parking lot, HVAC, and the roof. Landlord responsibilities are limited to the exterior structure and is reimbursed for additional insurance.

## **Corporate Guarantee**

Corporately guaranteed NNN lease, Property has over two years remaining on the current term. In 2022 tenant's option to extend includes a rent premium of 10%.

#### **Low Price Point**

Dollar Tree purchase price under \$1 million with low market rents.