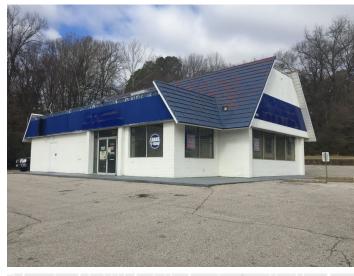

## Former TitleMax Store 2731 Range Line Rd, Memphis, TN 38127

30210276

0.88 Acres

\$199.000

Memphis

Shelby

2 Doors 8 ft.

2,036 SF Excellent

## **Overview/Comments**

PRICE REDUCTION! Stand alone building. Formerly TitleMax Center and Crumpy's Hot Wings located at the most visible retail lot on Ridge Line and James Rd. Can see the building from the offramp of Highway 40. Easy road access. Open floor plan with utility room, restrooms and mechanical room. Also has a large storage area on second level with built out office. Over the past ten years, this property has produced income as a singletenant net leased investment. There is much new retail construction nearby including a new Burger King, Popeye's and Q Mart/Convenience Store currently under construction. Close to Family Dollar Store, H&R Block and Marathon Gas. Could easily be converted back to a fast-casual restaurant with drive-thru.