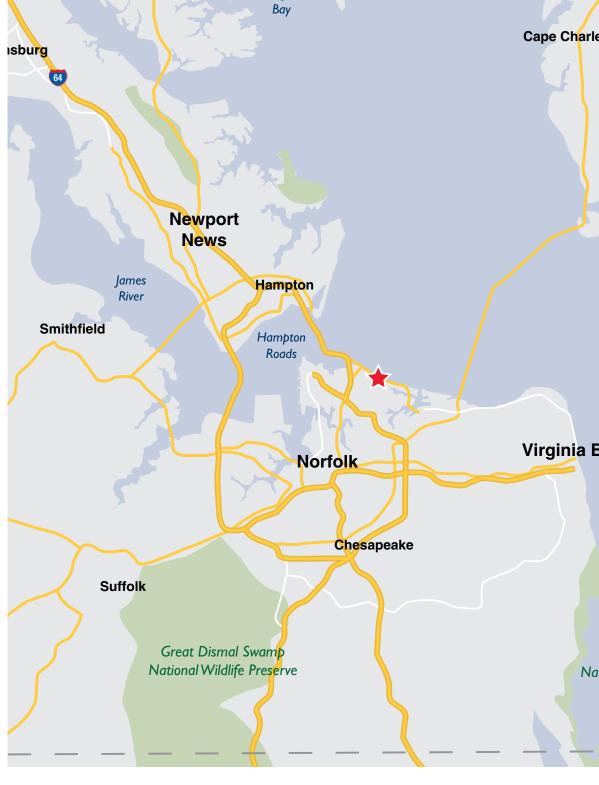

### THRIVING NORFOLK MARKET

Norfolk is part of the larger Hampton Roads area, a collaborative network of ten cities and five counties, all offering their own unique features while working together to create a community of commerce that serves as a vibrant and accommodating location for businesses to prosper. With the strong establishment of Downtown Norfolk's financial district, Norfolk serves as the urban core of Hampton Roads.

Norfolk offers residents affluent neighborhoods such as West Ghent and Chelsea, where professionals can live and walk to local restaurants, shops and attractions, as well as a downtown which provides a 24/7 environment. The downtown area is supported by an intricate and well laid out system of highways that provide easy vehicular access for workers.