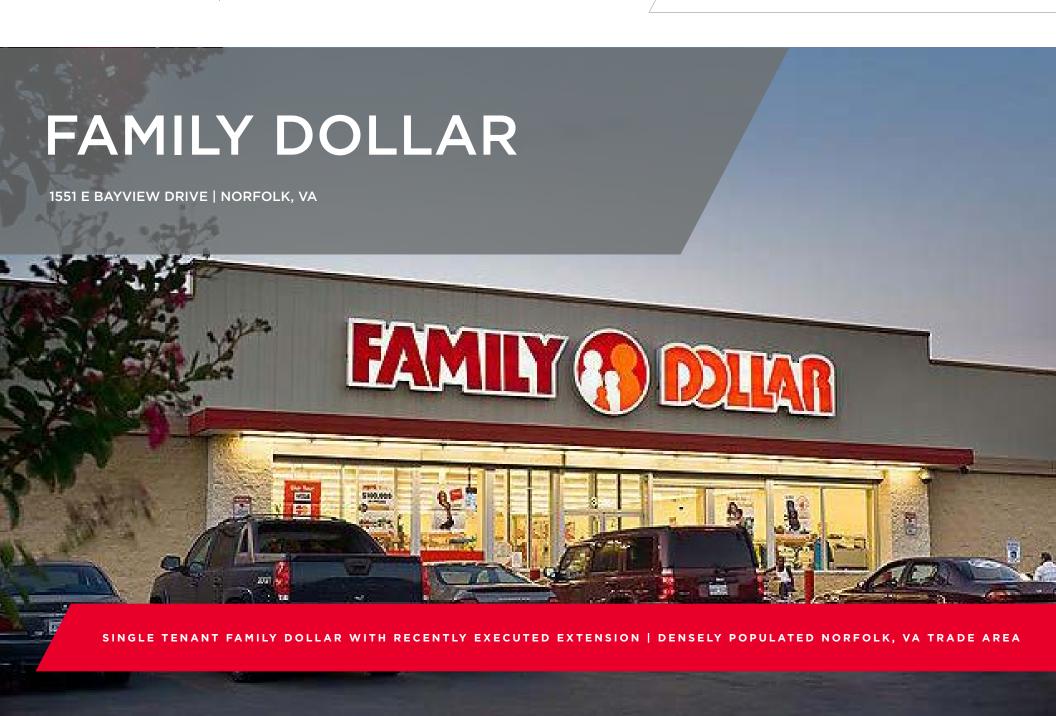

### INVESTMENT HIGHLIGHTS

- » 100% leased to (S&P BBB-), credit rated corporation Family Dollar Inc. (NYSE: DLTR)
- » Location within the densely populated and transforming Bay View and Ocean View communities of Norfolk with ideal demographic profiles for the subject user
- » Freestanding location with NN lease structure provides for minimal landlord obligations
- » Tenant has operated at the subject location for over 15 years and has recently exercised a five-year extension
- » Infill location with geographic constraints provide for high barriers to entry
- » The Norfolk/Virginia Beach MSA has the second-largest concentration of military personal in the U.S.
- » In-place rent is nearly \$6.00/SF below the market average

| PROPERTY SUMMARY         |                                  |
|--------------------------|----------------------------------|
| Tenant                   | Family Dollar (NYSE: DLTR)       |
| Lease Structure          | NN                               |
| Price                    | \$968,000                        |
| Cap Rate                 | 7.50%                            |
| Current Annual Rent      | \$72,600                         |
| PSF Rent                 | \$9.76                           |
| SF                       | 7,438                            |
| Acreage                  | ±0.49 acres                      |
| Year Built               | 2003                             |
| Current Lease Expiration | 12/31/2025                       |
| Renewal Option           | Three(3), 5-year renewal options |