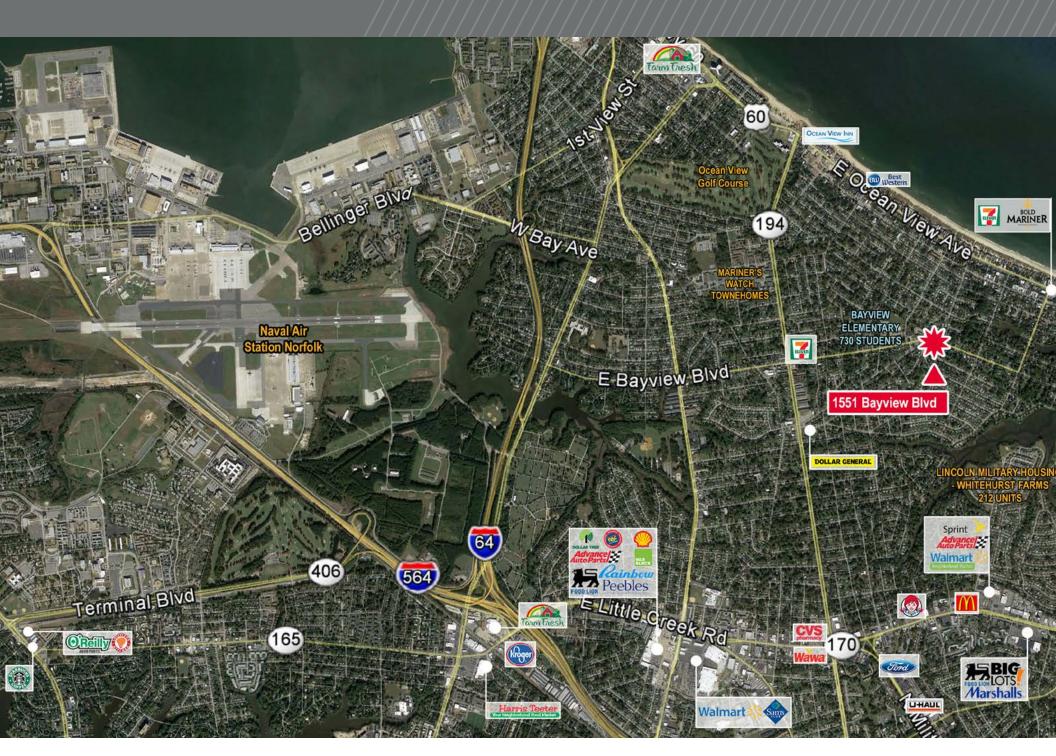

### INVESTMENT HIGHLIGHTS

- » 100% leased to (S&P BBB-), credit rated corporation Family Dollar Inc. (NYSE: DLTR)
- » Location within the densely populated and transforming Bay View and Ocean View communities of Norfolk with ideal demographic profiles for the subject user
- » Freestanding location with NN lease structure provides for minimal landlord obligations
- » Tenant has operated at the subject location for over 15 years and has recently exercised a five-year extension
- » Infill location with geographic constraints provide for high barriers to entry
- » The Norfolk/Virginia Beach MSA has the second-largest concentration of military personal in the U.S.
- » In-place rent is nearly \$6.00/SF below the market average