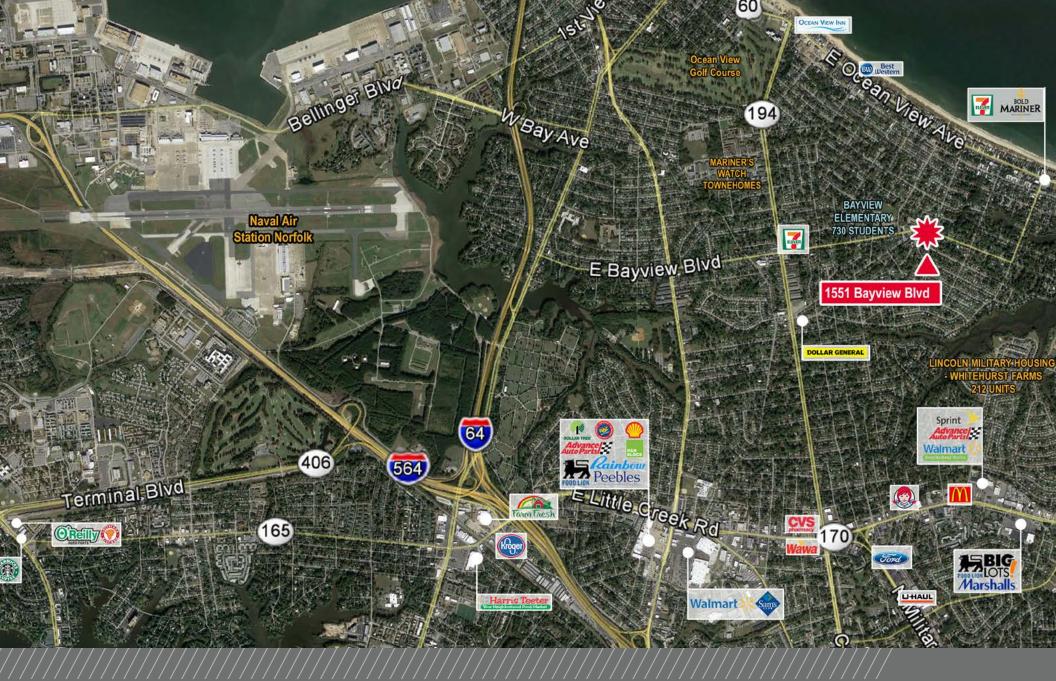

There is continuing new development and redevelopment of the downtown area. Since 2009, multifamily projects have delivered a total of 3,500 units which boast an occupancy rate of 94%.

MARKET OVERVIEW THE LITTLE CREEK RETAIL SUBMARKET IS ONE OF THE STRONGEST IN THE HAMPTON ROADS MSA AS EVIDENCED BY THE 2.1% RENT PREMIUM AND 92% HISTORICAL OCCUPANCY