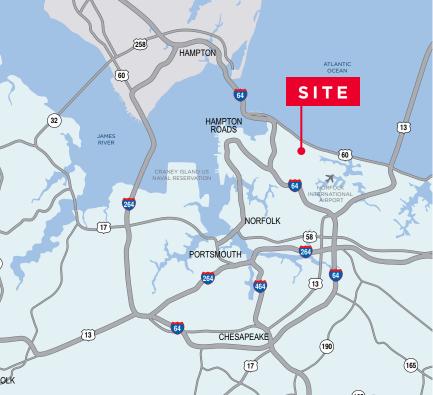

### HAMPTON ROADS, VIRGINIA

Hampton is centrally located in the heart of Hampton Roads, Virginia. Interstate 64 allows easy accessibility to other cities in the area and across the state while the Newport News/Williamsburg International Airport is the airport of choice for the region.