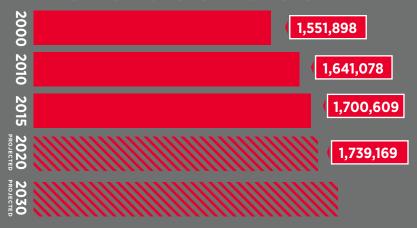

### HAMPTON ROADS POPULATION GROWTH

| INSTALLATIONS                         | ACTIVE<br>DUTY | CIVILIAN | TOTAL   |
|---------------------------------------|----------------|----------|---------|
| Naval Station Norfolk                 | 45,051         | 12,328   | 57,379  |
| Joint Base Langley-Eustis             | 16,988         | 6,102    | 23,090  |
| Joint Base Little Creek-Fort<br>Story | 16,174         | 3,667    | 19,841  |
| Naval Support Activity                | 5,997          | 3,728    | 9,725   |
| Norfolk Naval Shipyard                | 1,609          | 10,877   | 12,486  |
| Oceana Naval Air Station              | 13,155         | 2,392    | 15,547  |
| US Coast Guard Yorktown               | 555            | 269      | 824     |
| Yorktown Naval Weapons<br>Station     | 1,243          | 914      | 2,157   |
| US Coast Guard Base<br>Portsmouth     | 1,450          | 250      | 1,700   |
| TOTAL                                 | 100,516        | 51,307   | 151,823 |