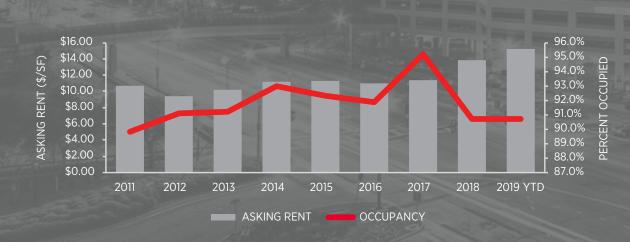

# **HAMPTON ROADS**

RETAIL MARKET

LITTLE CREEK SUBMARKET

INVENTORY 90.36 MSF

VACANCY **5.2**%

\$14.87 PSF NNN

THIS DECADE

POSITIVE ABSORPTION 8.45 MSF

INVENTORY 2.99 MSF

ASKING RENTS \$15.18 PSF NNN

ASKING RENT PREMIUM TO HAMPTON ROADS MSA 2.1%

### HAMPTON ROADS RETAIL RENTS & OCCUPANCY