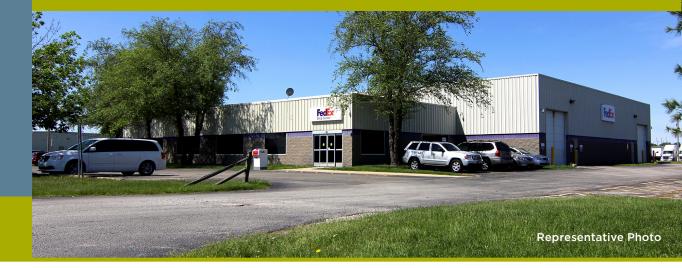

## **Investment Summary**

Click Here for Website & Full Offering Memorandum

Stan Johnson Company, on behalf of ownership, is pleased to offer for sale to qualified investors the 100% fee simple interest in this FedEx Express property located at 8273 Garfield Road, Freeland, Michigan 48623 (the "Property").

The Property is strategically located directly next to MBS International Airport, the only major airport in this area of Michigan. The site is located directly in the center of the Midland-Bay City-Saginaw metro triangle, allowing FedEx to easily service the entirety of the MBS area.