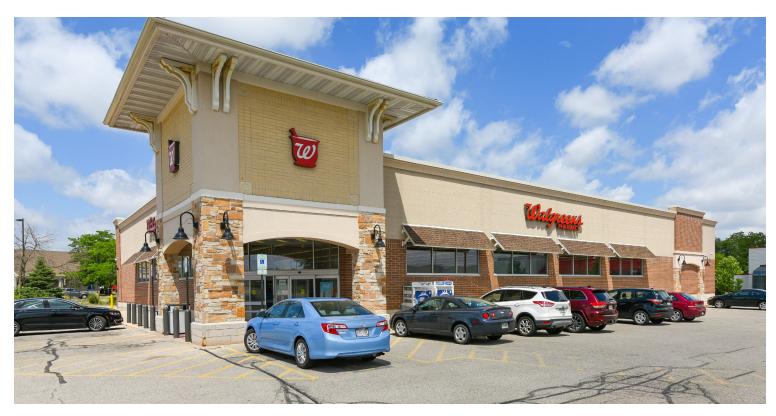

This is an excellent opportunity for an investor to acquire one of the best value long term Walgreens for sale today. The prototypical store with drive-thru sits at the intersection of Rawson Ave. and South 76th Street, benefiting from daily traffic counts of 37,600 at the intersection. Across the street is a \$180 million mixed-use development called Ballpark Commons, which will include a minor league baseball stadium, senior housing, multi-family apartments, retail, and office buildings. The store is located just 13 miles from downtown Milwaukee and just 7 miles from the international airport.

#### Property Details and Lease Summary

Address 7130 South 76th Street, Franklin, WI 53132

Year Built 2011

Building Size 14,490 square feet

Lot Size 1.61 acres

Tenant Walgreens (NASDAQ:WBA)

Lease Start Date 10/3/2011 Lease End Date 10/31/2086