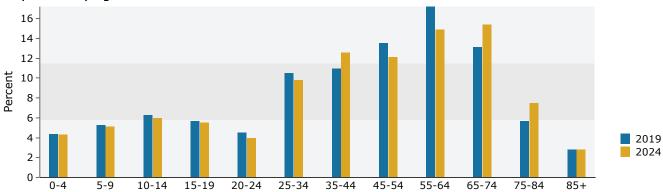

### Demographics - 5 Mile Radius

#### Population by Age 14 12 10 Percent 8 6 4 2019 2024 2 0-4 5-9 35-44 55-64 65-74 10-14 15-19 20-24 25-34 45-54 75-84 85+