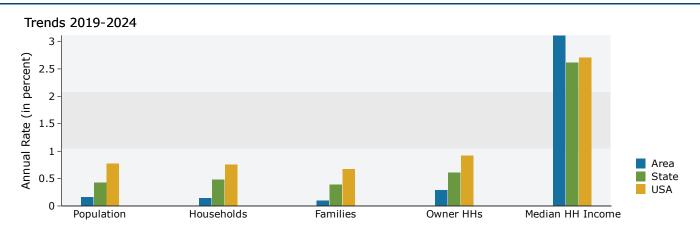

### Demographics - 3 Mile Radius

| Summary                                         | Сеі        | ısus 2010    |              | 2019         |                | 2024         |
|-------------------------------------------------|------------|--------------|--------------|--------------|----------------|--------------|
| Population                                      |            | 55,576       |              | 56,289       |                | 57,047       |
| Households                                      |            | 22,695       |              | 23,044       |                | 23,343       |
| Families                                        |            | 14,879       |              | 14,962       |                | 15,104       |
| Average Household Size                          |            | 2.36         |              | 2.36         |                | 2.36         |
| Owner Occupied Housing Units                    |            | 15,747       |              | 15,294       |                | 15,495       |
| Renter Occupied Housing Units                   |            | 6,948        |              | 7,750        |                | 7,848        |
| Median Age                                      |            | 42.5         |              | 44.1         |                | 44.8         |
| Trends: 2019 - 2024 Annual Rate                 |            | Area         |              | State        |                | Nationa      |
| Population                                      |            | 0.27%        |              | 0.43%        |                | 0.77%        |
| Households                                      |            | 0.26%        |              | 0.48%        |                | 0.75%        |
| Families                                        |            | 0.19%        |              | 0.39%        |                | 0.68%        |
| Owner HHs                                       |            | 0.26%        |              | 0.61%        |                | 0.92%        |
| Median Household Income                         |            | 2.76%        |              | 2.62%        |                | 2.70%        |
|                                                 |            |              | 20           | 19           | 20             | 024          |
| Households by Income                            |            |              | Number       | Percent      | Number         | Percent      |
| <\$15,000                                       |            |              | 1,422        | 6.2%         | 1,143          | 4.9%         |
| \$15,000 - \$24,999                             |            |              | 1,643        | 7.1%         | 1,427          | 6.1%         |
| \$25,000 - \$34,999                             |            |              | 1,550        | 6.7%         | 1,340          | 5.7%         |
| \$35,000 - \$49,999                             |            |              | 2,889        | 12.5%        | 2,563          | 11.0%        |
| \$50,000 - \$74,999                             |            |              | 4,024        | 17.5%        | 3,646          | 15.69        |
| \$75,000 - \$99,999                             |            |              | 3,104        | 13.5%        | 3,080          | 13.29        |
| \$100,000 - \$149,999                           |            |              | 4,772        | 20.7%        | 5,328          | 22.89        |
| \$150,000 - \$199,999                           |            |              | 1,905        | 8.3%         | 2,587          | 11.19        |
| \$200,000+                                      |            |              | 1,734        | 7.5%         | 2,228          | 9.59         |
|                                                 |            |              | +74.040      |              | 405.070        |              |
| Median Household Income                         |            |              | \$74,943     |              | \$85,879       |              |
| Average Household Income                        |            |              | \$96,155     |              | \$111,569      |              |
| Per Capita Income                               |            |              | \$39,443     |              | \$45,744       |              |
|                                                 | Census 20  |              |              | )19          |                | 024          |
| Population by Age                               | Number     | Percent      | Number       | Percent      | Number         | Percen       |
| 0 - 4                                           | 2,898      | 5.2%         | 2,666        | 4.7%         | 2,672          | 4.7%         |
| 5 - 9                                           | 3,186      | 5.7%         | 2,935        | 5.2%         | 2,906          | 5.19         |
| 10 - 14                                         | 3,476      | 6.3%         | 3,222        | 5.7%         | 3,152          | 5.5%         |
| 15 - 19                                         | 3,402      | 6.1%         | 3,197        | 5.7%         | 3,201          | 5.6%         |
| 20 - 24                                         | 2,923      | 5.3%         | 3,097        | 5.5%         | 2,842          | 5.0%         |
| 25 - 34                                         | 6,772      | 12.2%        | 6,627        | 11.8%        | 6,621          | 11.6%        |
| 35 - 44                                         | 7,025      | 12.6%        | 6,970        | 12.4%        | 7,303          | 12.89        |
| 45 - 54                                         | 8,940      | 16.1%        | 7,114        | 12.6%        | 6,751          | 11.89        |
| 55 - 64                                         | 7,704      | 13.9%        | 8,581        | 15.2%        | 7,704          | 13.5%        |
| 65 - 74                                         | 4,541      | 8.2%         | 6,703        | 11.9%        | 7,748          | 13.6%        |
| 75 - 84                                         | 3,345      | 6.0%         | 3,481        | 6.2%         | 4,363          | 7.6%         |
| 85+                                             | 1,364      | 2.5%         | 1,696        | 3.0%         | 1,785          | 3.19         |
|                                                 | Census 20  |              |              | 19           |                | 024          |
| Race and Ethnicity                              | Number     | Percent      | Number       | Percent      | Number         | Percer       |
| White Alone                                     | 49,354     | 88.8%        | 48,045       | 85.4%        | 47,433         | 83.19        |
| Black Alone                                     | 2,067      | 3.7%         | 2,329        | 4.1%         | 2,478          | 4.39         |
| American Indian Alone                           | 245        | 0.4%         | 301          | 0.5%         | 338            | 0.69         |
| Asian Alone                                     | 2,461      | 4.4%         | 3,606        | 6.4%         | 4,396          | 7.79         |
|                                                 | 16         | 0.0%         | 16           | 0.0%         | 16             | 0.00         |
| Pacific Islander Alone                          |            |              |              |              |                | 1 00         |
| Pacific Islander Alone<br>Some Other Race Alone | 548        | 1.0%         | 813          | 1.4%         | 1,003          | 1.89         |
|                                                 | 548<br>887 | 1.0%<br>1.6% | 813<br>1,180 | 1.4%<br>2.1% | 1,003<br>1,383 | 1.89<br>2.49 |