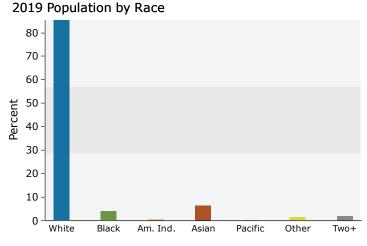

#### 2019 Population by Race

2019 Percent Hispanic Origin: 5.6%

John Giordani Art Griffith

Call: (888) 258-7605

### Demographics - 1 Mile Radius

| Summary                                                                                                                                                           | Cer                                                                                                            | sus 2010                                                                                                                 |                                                                                                  | 2019                                                                                  |                                                                                                         | 2024                                                                                                                       |
|-------------------------------------------------------------------------------------------------------------------------------------------------------------------|----------------------------------------------------------------------------------------------------------------|--------------------------------------------------------------------------------------------------------------------------|--------------------------------------------------------------------------------------------------|---------------------------------------------------------------------------------------|---------------------------------------------------------------------------------------------------------|----------------------------------------------------------------------------------------------------------------------------|
| Population                                                                                                                                                        |                                                                                                                | 4,629                                                                                                                    |                                                                                                  | 4,545                                                                                 |                                                                                                         | 4,543                                                                                                                      |
| Households                                                                                                                                                        |                                                                                                                | 1,758                                                                                                                    |                                                                                                  | 1,736                                                                                 |                                                                                                         | 1,732                                                                                                                      |
| Families                                                                                                                                                          |                                                                                                                | 1,308                                                                                                                    |                                                                                                  | 1,284                                                                                 |                                                                                                         | 1,276                                                                                                                      |
| Average Household Size                                                                                                                                            |                                                                                                                | 2.60                                                                                                                     |                                                                                                  | 2.59                                                                                  |                                                                                                         | 2.59                                                                                                                       |
| Owner Occupied Housing Units                                                                                                                                      |                                                                                                                | 1,337                                                                                                                    |                                                                                                  | 1,280                                                                                 |                                                                                                         | 1,285                                                                                                                      |
| Renter Occupied Housing Units                                                                                                                                     |                                                                                                                | 421                                                                                                                      |                                                                                                  | 456                                                                                   |                                                                                                         | 447                                                                                                                        |
| Median Age                                                                                                                                                        |                                                                                                                | 44.5                                                                                                                     |                                                                                                  | 46.8                                                                                  |                                                                                                         | 47.3                                                                                                                       |
| Trends: 2019 - 2024 Annual Rate                                                                                                                                   |                                                                                                                | Area                                                                                                                     |                                                                                                  | State                                                                                 |                                                                                                         | National                                                                                                                   |
| Population                                                                                                                                                        |                                                                                                                | -0.01%                                                                                                                   |                                                                                                  | 0.43%                                                                                 |                                                                                                         | 0.77%                                                                                                                      |
| Households                                                                                                                                                        |                                                                                                                | -0.05%                                                                                                                   |                                                                                                  | 0.48%                                                                                 |                                                                                                         | 0.75%                                                                                                                      |
| Families                                                                                                                                                          |                                                                                                                | -0.12%                                                                                                                   |                                                                                                  | 0.39%                                                                                 |                                                                                                         | 0.68%                                                                                                                      |
| Owner HHs                                                                                                                                                         |                                                                                                                | 0.08%                                                                                                                    |                                                                                                  | 0.61%                                                                                 |                                                                                                         | 0.92%                                                                                                                      |
| Median Household Income                                                                                                                                           |                                                                                                                | 2.63%                                                                                                                    |                                                                                                  | 2.62%                                                                                 |                                                                                                         | 2.70%                                                                                                                      |
|                                                                                                                                                                   |                                                                                                                |                                                                                                                          | 20                                                                                               | 19                                                                                    | 20                                                                                                      | 24                                                                                                                         |
| Households by Income                                                                                                                                              |                                                                                                                |                                                                                                                          | Number                                                                                           | Percent                                                                               | Number                                                                                                  | Percent                                                                                                                    |
| <\$15,000                                                                                                                                                         |                                                                                                                |                                                                                                                          | 106                                                                                              | 6.1%                                                                                  | 77                                                                                                      | 4.4%                                                                                                                       |
| \$15,000 - \$24,999                                                                                                                                               |                                                                                                                |                                                                                                                          | 78                                                                                               | 4.5%                                                                                  | 63                                                                                                      | 3.6%                                                                                                                       |
| \$25,000 - \$34,999                                                                                                                                               |                                                                                                                |                                                                                                                          | 49                                                                                               | 2.8%                                                                                  | 39                                                                                                      | 2.3%                                                                                                                       |
| \$35,000 - \$49,999                                                                                                                                               |                                                                                                                |                                                                                                                          | 147                                                                                              | 8.5%                                                                                  | 119                                                                                                     | 6.9%                                                                                                                       |
| \$50,000 - \$74,999                                                                                                                                               |                                                                                                                |                                                                                                                          | 297                                                                                              | 17.1%                                                                                 | 249                                                                                                     | 14.4%                                                                                                                      |
| \$75,000 - \$99,999                                                                                                                                               |                                                                                                                |                                                                                                                          | 154                                                                                              | 8.9%                                                                                  | 137                                                                                                     | 7.9%                                                                                                                       |
| \$100,000 - \$149,999                                                                                                                                             |                                                                                                                |                                                                                                                          | 393                                                                                              | 22.6%                                                                                 | 404                                                                                                     | 23.3%                                                                                                                      |
| \$150,000 - \$199,999                                                                                                                                             |                                                                                                                |                                                                                                                          | 244                                                                                              | 14.1%                                                                                 | 315                                                                                                     | 18.2%                                                                                                                      |
| \$200,000+                                                                                                                                                        |                                                                                                                |                                                                                                                          | 268                                                                                              | 15.4%                                                                                 | 330                                                                                                     | 19.1%                                                                                                                      |
| 1                                                                                                                                                                 |                                                                                                                |                                                                                                                          |                                                                                                  |                                                                                       |                                                                                                         |                                                                                                                            |
| Median Household Income                                                                                                                                           |                                                                                                                |                                                                                                                          | \$103,016                                                                                        |                                                                                       | \$117,274                                                                                               |                                                                                                                            |
| Average Household Income                                                                                                                                          |                                                                                                                |                                                                                                                          | \$127,013                                                                                        |                                                                                       | \$148,762                                                                                               |                                                                                                                            |
| Per Capita Income                                                                                                                                                 |                                                                                                                |                                                                                                                          | \$49,395                                                                                         |                                                                                       | \$57,815                                                                                                |                                                                                                                            |
|                                                                                                                                                                   | Census 20                                                                                                      | 10                                                                                                                       | 20                                                                                               | 19                                                                                    | 20                                                                                                      | 24                                                                                                                         |
| Population by Age                                                                                                                                                 | Number                                                                                                         | Percent                                                                                                                  | Number                                                                                           | Percent                                                                               | Number                                                                                                  | Percent                                                                                                                    |
| 0 - 4                                                                                                                                                             | 224                                                                                                            | 4.8%                                                                                                                     | 199                                                                                              | 4.4%                                                                                  | 195                                                                                                     | 4.3%                                                                                                                       |
| 5 - 9                                                                                                                                                             | 282                                                                                                            | 6.1%                                                                                                                     | 239                                                                                              | 5.3%                                                                                  | 234                                                                                                     | 5.1%                                                                                                                       |
| 10 - 14                                                                                                                                                           | 347                                                                                                            | 7.5%                                                                                                                     | 285                                                                                              | 6.3%                                                                                  | 274                                                                                                     | 6.0%                                                                                                                       |
| 15 - 19                                                                                                                                                           | 271                                                                                                            | =                                                                                                                        |                                                                                                  |                                                                                       |                                                                                                         |                                                                                                                            |
| 20 24                                                                                                                                                             |                                                                                                                | 5.9%                                                                                                                     | 261                                                                                              | 5.7%                                                                                  | 248                                                                                                     | 5.5%                                                                                                                       |
| 20 - 24                                                                                                                                                           | 211                                                                                                            | 5.9%<br>4.6%                                                                                                             | 261<br>206                                                                                       | 5.7%<br>4.5%                                                                          | 248<br>184                                                                                              | 5.5%<br>4.0%                                                                                                               |
| 20 - 24<br>25 - 34                                                                                                                                                |                                                                                                                |                                                                                                                          |                                                                                                  |                                                                                       |                                                                                                         |                                                                                                                            |
|                                                                                                                                                                   | 211                                                                                                            | 4.6%                                                                                                                     | 206                                                                                              | 4.5%                                                                                  | 184                                                                                                     | 4.0%                                                                                                                       |
| 25 - 34                                                                                                                                                           | 211<br>428                                                                                                     | 4.6%<br>9.2%                                                                                                             | 206<br>478                                                                                       | 4.5%<br>10.5%                                                                         | 184<br>445                                                                                              | 4.0%<br>9.8%                                                                                                               |
| 25 - 34<br>35 - 44                                                                                                                                                | 211<br>428<br>581                                                                                              | 4.6%<br>9.2%<br>12.6%                                                                                                    | 206<br>478<br>501                                                                                | 4.5%<br>10.5%<br>11.0%                                                                | 184<br>445<br>571                                                                                       | 4.0%<br>9.8%<br>12.6%                                                                                                      |
| 25 - 34<br>35 - 44<br>45 - 54<br>55 - 64                                                                                                                          | 211<br>428<br>581<br>827<br>731                                                                                | 4.6%<br>9.2%<br>12.6%<br>17.9%<br>15.8%                                                                                  | 206<br>478<br>501<br>612<br>784                                                                  | 4.5%<br>10.5%<br>11.0%<br>13.5%<br>17.2%                                              | 184<br>445<br>571<br>550<br>675                                                                         | 4.0%<br>9.8%<br>12.6%<br>12.1%<br>14.9%                                                                                    |
| 25 - 34<br>35 - 44<br>45 - 54<br>55 - 64<br>65 - 74                                                                                                               | 211<br>428<br>581<br>827<br>731<br>349                                                                         | 4.6%<br>9.2%<br>12.6%<br>17.9%<br>15.8%<br>7.5%                                                                          | 206<br>478<br>501<br>612<br>784<br>595                                                           | 4.5%<br>10.5%<br>11.0%<br>13.5%<br>17.2%<br>13.1%                                     | 184<br>445<br>571<br>550<br>675<br>700                                                                  | 4.0%<br>9.8%<br>12.6%<br>12.1%<br>14.9%<br>15.4%                                                                           |
| 25 - 34<br>35 - 44<br>45 - 54<br>55 - 64<br>65 - 74<br>75 - 84                                                                                                    | 211<br>428<br>581<br>827<br>731<br>349<br>265                                                                  | 4.6%<br>9.2%<br>12.6%<br>17.9%<br>15.8%<br>7.5%<br>5.7%                                                                  | 206<br>478<br>501<br>612<br>784<br>595<br>257                                                    | 4.5%<br>10.5%<br>11.0%<br>13.5%<br>17.2%<br>13.1%<br>5.7%                             | 184<br>445<br>571<br>550<br>675<br>700<br>342                                                           | 4.0%<br>9.8%<br>12.6%<br>12.1%<br>14.9%<br>15.4%<br>7.5%                                                                   |
| 25 - 34<br>35 - 44<br>45 - 54<br>55 - 64<br>65 - 74                                                                                                               | 211<br>428<br>581<br>827<br>731<br>349<br>265                                                                  | 4.6%<br>9.2%<br>12.6%<br>17.9%<br>15.8%<br>7.5%<br>5.7%<br>2.4%                                                          | 206<br>478<br>501<br>612<br>784<br>595<br>257                                                    | 4.5%<br>10.5%<br>11.0%<br>13.5%<br>17.2%<br>13.1%<br>5.7%<br>2.8%                     | 184<br>445<br>571<br>550<br>675<br>700<br>342<br>126                                                    | 4.0%<br>9.8%<br>12.6%<br>12.1%<br>14.9%<br>15.4%<br>7.5%<br>2.8%                                                           |
| 25 - 34<br>35 - 44<br>45 - 54<br>55 - 64<br>65 - 74<br>75 - 84<br>85+                                                                                             | 211<br>428<br>581<br>827<br>731<br>349<br>265<br>112<br>Census 20                                              | 4.6%<br>9.2%<br>12.6%<br>17.9%<br>15.8%<br>7.5%<br>5.7%<br>2.4%                                                          | 206<br>478<br>501<br>612<br>784<br>595<br>257<br>129                                             | 4.5%<br>10.5%<br>11.0%<br>13.5%<br>17.2%<br>13.1%<br>5.7%<br>2.8%                     | 184<br>445<br>571<br>550<br>675<br>700<br>342<br>126                                                    | 4.0%<br>9.8%<br>12.6%<br>12.1%<br>14.9%<br>15.4%<br>7.5%<br>2.8%                                                           |
| 25 - 34<br>35 - 44<br>45 - 54<br>55 - 64<br>65 - 74<br>75 - 84<br>85+                                                                                             | 211<br>428<br>581<br>827<br>731<br>349<br>265<br>112<br><b>Census 20</b><br>Number                             | 4.6%<br>9.2%<br>12.6%<br>17.9%<br>15.8%<br>7.5%<br>5.7%<br>2.4%                                                          | 206<br>478<br>501<br>612<br>784<br>595<br>257<br>129<br>20<br>Number                             | 4.5%<br>10.5%<br>11.0%<br>13.5%<br>17.2%<br>13.1%<br>5.7%<br>2.8%                     | 184<br>445<br>571<br>550<br>675<br>700<br>342<br>126<br>Number                                          | 4.0%<br>9.8%<br>12.6%<br>12.1%<br>14.9%<br>15.4%<br>7.5%<br>2.8%<br>2.8%                                                   |
| 25 - 34<br>35 - 44<br>45 - 54<br>55 - 64<br>65 - 74<br>75 - 84<br>85+<br>Race and Ethnicity<br>White Alone                                                        | 211<br>428<br>581<br>827<br>731<br>349<br>265<br>112<br><b>Census 20</b><br>Number<br>4,262                    | 4.6%<br>9.2%<br>12.6%<br>17.9%<br>15.8%<br>7.5%<br>5.7%<br>2.4%<br>10<br>Percent<br>92.1%                                | 206<br>478<br>501<br>612<br>784<br>595<br>257<br>129<br>20<br>Number<br>4,054                    | 4.5%<br>10.5%<br>11.0%<br>13.5%<br>17.2%<br>13.1%<br>5.7%<br>2.8%<br>Percent<br>89.2% | 184<br>445<br>571<br>550<br>675<br>700<br>342<br>126<br>20<br>Number<br>3,964                           | 4.0%<br>9.8%<br>12.6%<br>12.1%<br>14.9%<br>15.4%<br>7.5%<br>2.8%<br>2.8%<br>Percent<br>87.3%                               |
| 25 - 34<br>35 - 44<br>45 - 54<br>55 - 64<br>65 - 74<br>75 - 84<br>85+<br>Race and Ethnicity<br>White Alone<br>Black Alone                                         | 211<br>428<br>581<br>827<br>731<br>349<br>265<br>112<br><b>Census 20</b><br>Number<br>4,262<br>65              | 4.6%<br>9.2%<br>12.6%<br>17.9%<br>15.8%<br>7.5%<br>5.7%<br>2.4%<br>10<br>Percent<br>92.1%<br>1.4%                        | 206<br>478<br>501<br>612<br>784<br>595<br>257<br>129<br><b>20</b><br>Number<br>4,054<br>76       | 4.5% 10.5% 11.0% 13.5% 17.2% 13.1% 5.7% 2.8% Percent 89.2% 1.7%                       | 184<br>445<br>571<br>550<br>675<br>700<br>342<br>126<br>20<br>Number<br>3,964<br>82                     | 4.0%<br>9.8%<br>12.6%<br>12.1%<br>14.9%<br>15.4%<br>7.5%<br>2.8%<br>2.8%<br>Percent<br>87.3%<br>1.8%                       |
| 25 - 34<br>35 - 44<br>45 - 54<br>55 - 64<br>65 - 74<br>75 - 84<br>85+<br>Race and Ethnicity<br>White Alone<br>Black Alone<br>American Indian Alone                | 211<br>428<br>581<br>827<br>731<br>349<br>265<br>112<br><b>Census 20</b><br>Number<br>4,262<br>65              | 4.6%<br>9.2%<br>12.6%<br>17.9%<br>15.8%<br>7.5%<br>5.7%<br>2.4%<br><b>10</b><br>Percent<br>92.1%<br>1.4%<br>0.4%         | 206<br>478<br>501<br>612<br>784<br>595<br>257<br>129<br><b>20</b><br>Number<br>4,054<br>76       | 4.5% 10.5% 11.0% 13.5% 17.2% 13.1% 5.7% 2.8%  Percent 89.2% 1.7% 0.4%                 | 184<br>445<br>571<br>550<br>675<br>700<br>342<br>126<br><b>20</b><br>Number<br>3,964<br>82<br>22        | 4.0%<br>9.8%<br>12.6%<br>12.1%<br>14.9%<br>15.4%<br>7.5%<br>2.8%<br>2.8%<br>Percent<br>87.3%<br>1.8%<br>0.5%               |
| 25 - 34<br>35 - 44<br>45 - 54<br>55 - 64<br>65 - 74<br>75 - 84<br>85+<br>Race and Ethnicity<br>White Alone<br>Black Alone<br>American Indian Alone<br>Asian Alone | 211<br>428<br>581<br>827<br>731<br>349<br>265<br>112<br><b>Census 20</b><br>Number<br>4,262<br>65<br>17<br>207 | 4.6%<br>9.2%<br>12.6%<br>17.9%<br>15.8%<br>7.5%<br>5.7%<br>2.4%<br><b>10</b><br>Percent<br>92.1%<br>1.4%<br>0.4%<br>4.5% | 206<br>478<br>501<br>612<br>784<br>595<br>257<br>129<br><b>20</b><br>Number<br>4,054<br>76<br>19 | 4.5% 10.5% 11.0% 13.5% 17.2% 13.1% 5.7% 2.8%  Percent 89.2% 1.7% 0.4% 6.4%            | 184<br>445<br>571<br>550<br>675<br>700<br>342<br>126<br><b>20</b><br>Number<br>3,964<br>82<br>22<br>354 | 4.0%<br>9.8%<br>12.6%<br>12.1%<br>14.9%<br>15.4%<br>7.5%<br>2.8%<br><b>124</b><br>Percent<br>87.3%<br>1.8%<br>0.5%<br>7.8% |
| 25 - 34<br>35 - 44<br>45 - 54<br>55 - 64<br>65 - 74<br>75 - 84<br>85+<br>Race and Ethnicity<br>White Alone<br>Black Alone<br>American Indian Alone                | 211<br>428<br>581<br>827<br>731<br>349<br>265<br>112<br><b>Census 20</b><br>Number<br>4,262<br>65              | 4.6%<br>9.2%<br>12.6%<br>17.9%<br>15.8%<br>7.5%<br>5.7%<br>2.4%<br><b>10</b><br>Percent<br>92.1%<br>1.4%<br>0.4%         | 206<br>478<br>501<br>612<br>784<br>595<br>257<br>129<br><b>20</b><br>Number<br>4,054<br>76       | 4.5% 10.5% 11.0% 13.5% 17.2% 13.1% 5.7% 2.8%  Percent 89.2% 1.7% 0.4%                 | 184<br>445<br>571<br>550<br>675<br>700<br>342<br>126<br><b>20</b><br>Number<br>3,964<br>82<br>22        | 4.0%<br>9.8%<br>12.6%<br>12.1%<br>14.9%<br>15.4%<br>7.5%<br>2.8%<br>024<br>Percent<br>87.3%<br>1.8%<br>0.5%                |