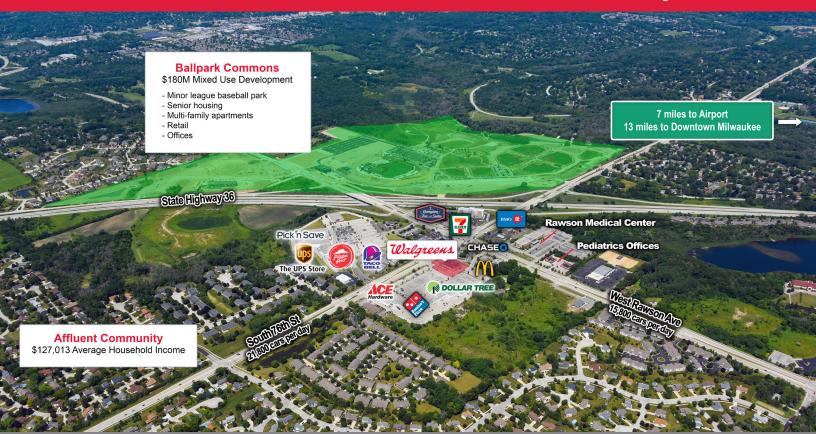

## **Across from \$180 Millon Mixed Use Development**

# Franklin, Wisconsin

- 17 years guaranteed NNN rent
- Across the street from Ballpark Commons, a \$180MM mixed-use development
- Just 13 miles from downtown Milwaukee
- 37,600 cars per day at intersection
- Solid retail trade area, as well as nearby medical offices
- Affluent community with \$127,013 in Average Household Incomes
- True NNN lease with no landlord responsibilities
- Full guarantee by Walgreens corporation

This is an excellent opportunity for an investor to acquire one of the best value long term Walgreens for sale today. The prototypical store with drive-thru sits at the intersection of Rawson Ave. and South 76th Street, benefiting from daily traffic counts of 37,600 at the intersection. Across the street is a \$180 million mixed-use development called Ballpark Commons, which will include a minor league baseball stadium, senior housing, multi-family apartments, retail, and office buildings. The store is located just 13 miles from downtown Milwaukee and just 7 miles from the international airport.