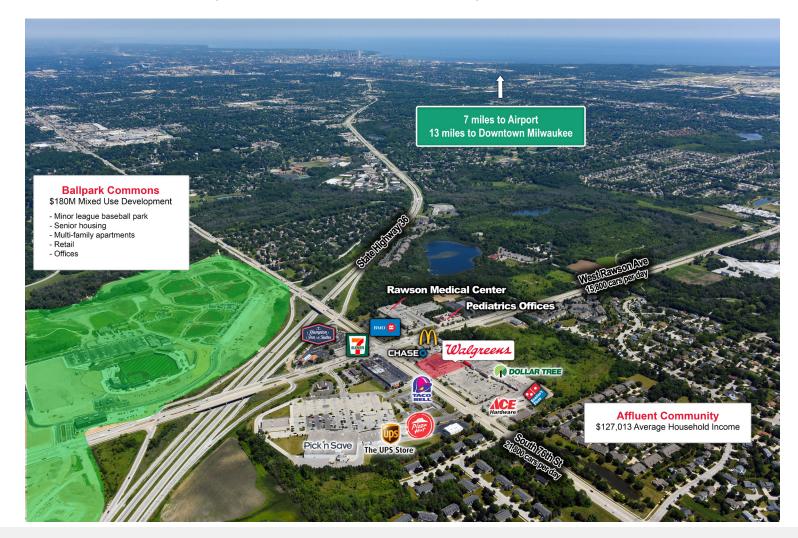

## **Across from \$180 Millon Mixed Use Development**

# Franklin, Wisconsin

- 17 years guaranteed NNN rent
- Across the street from Ballpark Commons, a \$180MM mixed-use development
- Just 13 miles from downtown Milwaukee
- 37,600 cars per day at intersection
- Solid retail trade area, as well as nearby medical offices
- Affluent community with \$127,013 in Average Household Incomes
- True NNN lease with no landlord responsibilities
- Full guarantee by Walgreens corporation

This is an excellent opportunity for an investor to acquire one of the best value long term Walgreens for sale today. The prototypical store with drive-thru sits at the intersection of Rawson Ave. and South 76th Street, benefiting from daily traffic counts of 37,600 at the intersection. Across the street is a \$180 million mixed-use development called Ballpark Commons, which will include a minor league baseball stadium, senior housing, multi-family apartments, retail, and office buildings. The store is located just 13 miles from downtown Milwaukee and just 7 miles from the international airport.