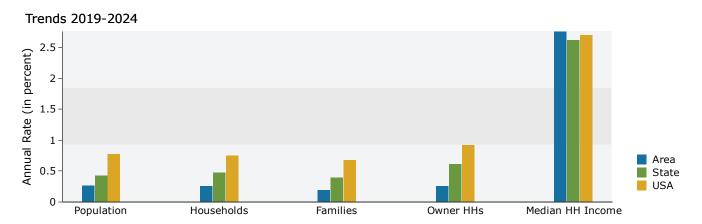

### Demographics - 3 Mile Radius

| Summary                                         | Сеі        | ısus 2010    |              | 2019         |                | 2024         |
|-------------------------------------------------|------------|--------------|--------------|--------------|----------------|--------------|
| Population                                      |            | 55,576       |              | 56,289       |                | 57,047       |
| Households                                      |            | 22,695       |              | 23,044       |                | 23,343       |
| Families                                        |            | 14,879       |              | 14,962       |                | 15,104       |
| Average Household Size                          |            | 2.36         |              | 2.36         |                | 2.36         |
| Owner Occupied Housing Units                    |            | 15,747       |              | 15,294       |                | 15,495       |
| Renter Occupied Housing Units                   |            | 6,948        |              | 7,750        |                | 7,848        |
| Median Age                                      |            | 42.5         |              | 44.1         |                | 44.8         |
| Trends: 2019 - 2024 Annual Rate                 |            | Area         |              | State        |                | Nationa      |
| Population                                      |            | 0.27%        |              | 0.43%        |                | 0.77%        |
| Households                                      |            | 0.26%        |              | 0.48%        |                | 0.75%        |
| Families                                        |            | 0.19%        |              | 0.39%        |                | 0.68%        |
| Owner HHs                                       |            | 0.26%        |              | 0.61%        |                | 0.92%        |
| Median Household Income                         |            | 2.76%        |              | 2.62%        |                | 2.70%        |
|                                                 |            |              | 20           | 19           | 20             | 024          |
| Households by Income                            |            |              | Number       | Percent      | Number         | Percent      |
| <\$15,000                                       |            |              | 1,422        | 6.2%         | 1,143          | 4.9%         |
| \$15,000 - \$24,999                             |            |              | 1,643        | 7.1%         | 1,427          | 6.1%         |
| \$25,000 - \$34,999                             |            |              | 1,550        | 6.7%         | 1,340          | 5.7%         |
| \$35,000 - \$49,999                             |            |              | 2,889        | 12.5%        | 2,563          | 11.0%        |
| \$50,000 - \$74,999                             |            |              | 4,024        | 17.5%        | 3,646          | 15.69        |
| \$75,000 - \$99,999                             |            |              | 3,104        | 13.5%        | 3,080          | 13.29        |
| \$100,000 - \$149,999                           |            |              | 4,772        | 20.7%        | 5,328          | 22.89        |
| \$150,000 - \$199,999                           |            |              | 1,905        | 8.3%         | 2,587          | 11.19        |
| \$200,000+                                      |            |              | 1,734        | 7.5%         | 2,228          | 9.59         |
|                                                 |            |              | +74.040      |              | 405.070        |              |
| Median Household Income                         |            |              | \$74,943     |              | \$85,879       |              |
| Average Household Income                        |            |              | \$96,155     |              | \$111,569      |              |
| Per Capita Income                               |            |              | \$39,443     |              | \$45,744       |              |
|                                                 | Census 20  |              |              | )19          |                | 024          |
| Population by Age                               | Number     | Percent      | Number       | Percent      | Number         | Percen       |
| 0 - 4                                           | 2,898      | 5.2%         | 2,666        | 4.7%         | 2,672          | 4.7%         |
| 5 - 9                                           | 3,186      | 5.7%         | 2,935        | 5.2%         | 2,906          | 5.19         |
| 10 - 14                                         | 3,476      | 6.3%         | 3,222        | 5.7%         | 3,152          | 5.5%         |
| 15 - 19                                         | 3,402      | 6.1%         | 3,197        | 5.7%         | 3,201          | 5.6%         |
| 20 - 24                                         | 2,923      | 5.3%         | 3,097        | 5.5%         | 2,842          | 5.0%         |
| 25 - 34                                         | 6,772      | 12.2%        | 6,627        | 11.8%        | 6,621          | 11.6%        |
| 35 - 44                                         | 7,025      | 12.6%        | 6,970        | 12.4%        | 7,303          | 12.89        |
| 45 - 54                                         | 8,940      | 16.1%        | 7,114        | 12.6%        | 6,751          | 11.89        |
| 55 - 64                                         | 7,704      | 13.9%        | 8,581        | 15.2%        | 7,704          | 13.5%        |
| 65 - 74                                         | 4,541      | 8.2%         | 6,703        | 11.9%        | 7,748          | 13.6%        |
| 75 - 84                                         | 3,345      | 6.0%         | 3,481        | 6.2%         | 4,363          | 7.6%         |
| 85+                                             | 1,364      | 2.5%         | 1,696        | 3.0%         | 1,785          | 3.19         |
|                                                 | Census 20  |              |              | 19           |                | 024          |
| Race and Ethnicity                              | Number     | Percent      | Number       | Percent      | Number         | Percer       |
| White Alone                                     | 49,354     | 88.8%        | 48,045       | 85.4%        | 47,433         | 83.19        |
| Black Alone                                     | 2,067      | 3.7%         | 2,329        | 4.1%         | 2,478          | 4.39         |
| American Indian Alone                           | 245        | 0.4%         | 301          | 0.5%         | 338            | 0.69         |
| Asian Alone                                     | 2,461      | 4.4%         | 3,606        | 6.4%         | 4,396          | 7.79         |
|                                                 | 16         | 0.0%         | 16           | 0.0%         | 16             | 0.00         |
| Pacific Islander Alone                          |            |              |              |              |                | 1 00         |
| Pacific Islander Alone<br>Some Other Race Alone | 548        | 1.0%         | 813          | 1.4%         | 1,003          | 1.89         |
|                                                 | 548<br>887 | 1.0%<br>1.6% | 813<br>1,180 | 1.4%<br>2.1% | 1,003<br>1,383 | 1.89<br>2.49 |