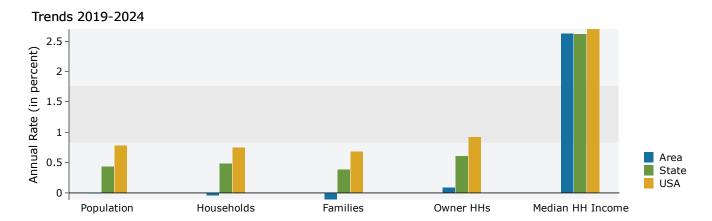

### Demographics - 3 Mile Radius

| Summary                                         | Сеі        | ısus 2010    |              | 2019         |                | 2024         |
|-------------------------------------------------|------------|--------------|--------------|--------------|----------------|--------------|
| Population                                      |            | 55,576       |              | 56,289       |                | 57,047       |
| Households                                      |            | 22,695       |              | 23,044       |                | 23,343       |
| Families                                        |            | 14,879       |              | 14,962       |                | 15,104       |
| Average Household Size                          |            | 2.36         |              | 2.36         |                | 2.36         |
| Owner Occupied Housing Units                    |            | 15,747       |              | 15,294       |                | 15,495       |
| Renter Occupied Housing Units                   |            | 6,948        |              | 7,750        |                | 7,848        |
| Median Age                                      |            | 42.5         |              | 44.1         |                | 44.8         |
| Trends: 2019 - 2024 Annual Rate                 |            | Area         |              | State        |                | Nationa      |
| Population                                      |            | 0.27%        |              | 0.43%        |                | 0.77%        |
| Households                                      |            | 0.26%        |              | 0.48%        |                | 0.75%        |
| Families                                        |            | 0.19%        |              | 0.39%        |                | 0.68%        |
| Owner HHs                                       |            | 0.26%        |              | 0.61%        |                | 0.92%        |
| Median Household Income                         |            | 2.76%        |              | 2.62%        |                | 2.70%        |
|                                                 |            |              | 20           | 19           | 20             | 024          |
| Households by Income                            |            |              | Number       | Percent      | Number         | Percent      |
| <\$15,000                                       |            |              | 1,422        | 6.2%         | 1,143          | 4.9%         |
| \$15,000 - \$24,999                             |            |              | 1,643        | 7.1%         | 1,427          | 6.1%         |
| \$25,000 - \$34,999                             |            |              | 1,550        | 6.7%         | 1,340          | 5.7%         |
| \$35,000 - \$49,999                             |            |              | 2,889        | 12.5%        | 2,563          | 11.0%        |
| \$50,000 - \$74,999                             |            |              | 4,024        | 17.5%        | 3,646          | 15.69        |
| \$75,000 - \$99,999                             |            |              | 3,104        | 13.5%        | 3,080          | 13.29        |
| \$100,000 - \$149,999                           |            |              | 4,772        | 20.7%        | 5,328          | 22.89        |
| \$150,000 - \$199,999                           |            |              | 1,905        | 8.3%         | 2,587          | 11.19        |
| \$200,000+                                      |            |              | 1,734        | 7.5%         | 2,228          | 9.59         |
|                                                 |            |              | +74.040      |              | 405.070        |              |
| Median Household Income                         |            |              | \$74,943     |              | \$85,879       |              |
| Average Household Income                        |            |              | \$96,155     |              | \$111,569      |              |
| Per Capita Income                               |            |              | \$39,443     |              | \$45,744       |              |
|                                                 | Census 20  |              |              | )19          |                | 024          |
| Population by Age                               | Number     | Percent      | Number       | Percent      | Number         | Percen       |
| 0 - 4                                           | 2,898      | 5.2%         | 2,666        | 4.7%         | 2,672          | 4.7%         |
| 5 - 9                                           | 3,186      | 5.7%         | 2,935        | 5.2%         | 2,906          | 5.19         |
| 10 - 14                                         | 3,476      | 6.3%         | 3,222        | 5.7%         | 3,152          | 5.5%         |
| 15 - 19                                         | 3,402      | 6.1%         | 3,197        | 5.7%         | 3,201          | 5.6%         |
| 20 - 24                                         | 2,923      | 5.3%         | 3,097        | 5.5%         | 2,842          | 5.0%         |
| 25 - 34                                         | 6,772      | 12.2%        | 6,627        | 11.8%        | 6,621          | 11.6%        |
| 35 - 44                                         | 7,025      | 12.6%        | 6,970        | 12.4%        | 7,303          | 12.89        |
| 45 - 54                                         | 8,940      | 16.1%        | 7,114        | 12.6%        | 6,751          | 11.89        |
| 55 - 64                                         | 7,704      | 13.9%        | 8,581        | 15.2%        | 7,704          | 13.5%        |
| 65 - 74                                         | 4,541      | 8.2%         | 6,703        | 11.9%        | 7,748          | 13.6%        |
| 75 - 84                                         | 3,345      | 6.0%         | 3,481        | 6.2%         | 4,363          | 7.6%         |
| 85+                                             | 1,364      | 2.5%         | 1,696        | 3.0%         | 1,785          | 3.19         |
|                                                 | Census 20  |              |              | 19           |                | 024          |
| Race and Ethnicity                              | Number     | Percent      | Number       | Percent      | Number         | Percer       |
| White Alone                                     | 49,354     | 88.8%        | 48,045       | 85.4%        | 47,433         | 83.19        |
| Black Alone                                     | 2,067      | 3.7%         | 2,329        | 4.1%         | 2,478          | 4.39         |
| American Indian Alone                           | 245        | 0.4%         | 301          | 0.5%         | 338            | 0.69         |
| Asian Alone                                     | 2,461      | 4.4%         | 3,606        | 6.4%         | 4,396          | 7.79         |
|                                                 | 16         | 0.0%         | 16           | 0.0%         | 16             | 0.00         |
| Pacific Islander Alone                          |            |              |              |              |                | 1 00         |
| Pacific Islander Alone<br>Some Other Race Alone | 548        | 1.0%         | 813          | 1.4%         | 1,003          | 1.89         |
|                                                 | 548<br>887 | 1.0%<br>1.6% | 813<br>1,180 | 1.4%<br>2.1% | 1,003<br>1,383 | 1.89<br>2.49 |