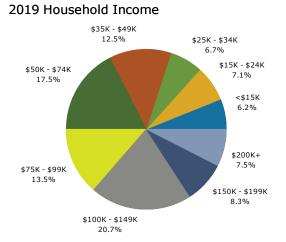

#### 2019 Household Income

### Demographics - 1 Mile Radius

| Summary                                                                                                                                                           | Cer                                                                                                            | sus 2010                                                                                                                 |                                                                                                  | 2019                                                                                  |                                                                                                         | 2024                                                                                                                       |
|-------------------------------------------------------------------------------------------------------------------------------------------------------------------|----------------------------------------------------------------------------------------------------------------|--------------------------------------------------------------------------------------------------------------------------|--------------------------------------------------------------------------------------------------|---------------------------------------------------------------------------------------|---------------------------------------------------------------------------------------------------------|----------------------------------------------------------------------------------------------------------------------------|
| Population                                                                                                                                                        |                                                                                                                | 4,629                                                                                                                    |                                                                                                  | 4,545                                                                                 |                                                                                                         | 4,543                                                                                                                      |
| Households                                                                                                                                                        |                                                                                                                | 1,758                                                                                                                    |                                                                                                  | 1,736                                                                                 |                                                                                                         | 1,732                                                                                                                      |
| Families                                                                                                                                                          |                                                                                                                | 1,308                                                                                                                    |                                                                                                  | 1,284                                                                                 |                                                                                                         | 1,276                                                                                                                      |
| Average Household Size                                                                                                                                            |                                                                                                                | 2.60                                                                                                                     |                                                                                                  | 2.59                                                                                  |                                                                                                         | 2.59                                                                                                                       |
| Owner Occupied Housing Units                                                                                                                                      |                                                                                                                | 1,337                                                                                                                    |                                                                                                  | 1,280                                                                                 |                                                                                                         | 1,285                                                                                                                      |
| Renter Occupied Housing Units                                                                                                                                     |                                                                                                                | 421                                                                                                                      |                                                                                                  | 456                                                                                   |                                                                                                         | 447                                                                                                                        |
| Median Age                                                                                                                                                        |                                                                                                                | 44.5                                                                                                                     |                                                                                                  | 46.8                                                                                  |                                                                                                         | 47.3                                                                                                                       |
| Trends: 2019 - 2024 Annual Rate                                                                                                                                   |                                                                                                                | Area                                                                                                                     |                                                                                                  | State                                                                                 |                                                                                                         | National                                                                                                                   |
| Population                                                                                                                                                        |                                                                                                                | -0.01%                                                                                                                   |                                                                                                  | 0.43%                                                                                 |                                                                                                         | 0.77%                                                                                                                      |
| Households                                                                                                                                                        |                                                                                                                | -0.05%                                                                                                                   |                                                                                                  | 0.48%                                                                                 |                                                                                                         | 0.75%                                                                                                                      |
| Families                                                                                                                                                          |                                                                                                                | -0.12%                                                                                                                   |                                                                                                  | 0.39%                                                                                 |                                                                                                         | 0.68%                                                                                                                      |
| Owner HHs                                                                                                                                                         |                                                                                                                | 0.08%                                                                                                                    |                                                                                                  | 0.61%                                                                                 |                                                                                                         | 0.92%                                                                                                                      |
| Median Household Income                                                                                                                                           |                                                                                                                | 2.63%                                                                                                                    |                                                                                                  | 2.62%                                                                                 |                                                                                                         | 2.70%                                                                                                                      |
|                                                                                                                                                                   |                                                                                                                |                                                                                                                          | 20                                                                                               | 19                                                                                    | 20                                                                                                      | 24                                                                                                                         |
| Households by Income                                                                                                                                              |                                                                                                                |                                                                                                                          | Number                                                                                           | Percent                                                                               | Number                                                                                                  | Percent                                                                                                                    |
| <\$15,000                                                                                                                                                         |                                                                                                                |                                                                                                                          | 106                                                                                              | 6.1%                                                                                  | 77                                                                                                      | 4.4%                                                                                                                       |
| \$15,000 - \$24,999                                                                                                                                               |                                                                                                                |                                                                                                                          | 78                                                                                               | 4.5%                                                                                  | 63                                                                                                      | 3.6%                                                                                                                       |
| \$25,000 - \$34,999                                                                                                                                               |                                                                                                                |                                                                                                                          | 49                                                                                               | 2.8%                                                                                  | 39                                                                                                      | 2.3%                                                                                                                       |
| \$35,000 - \$49,999                                                                                                                                               |                                                                                                                |                                                                                                                          | 147                                                                                              | 8.5%                                                                                  | 119                                                                                                     | 6.9%                                                                                                                       |
| \$50,000 - \$74,999                                                                                                                                               |                                                                                                                |                                                                                                                          | 297                                                                                              | 17.1%                                                                                 | 249                                                                                                     | 14.4%                                                                                                                      |
| \$75,000 - \$99,999                                                                                                                                               |                                                                                                                |                                                                                                                          | 154                                                                                              | 8.9%                                                                                  | 137                                                                                                     | 7.9%                                                                                                                       |
| \$100,000 - \$149,999                                                                                                                                             |                                                                                                                |                                                                                                                          | 393                                                                                              | 22.6%                                                                                 | 404                                                                                                     | 23.3%                                                                                                                      |
| \$150,000 - \$199,999                                                                                                                                             |                                                                                                                |                                                                                                                          | 244                                                                                              | 14.1%                                                                                 | 315                                                                                                     | 18.2%                                                                                                                      |
| \$200,000+                                                                                                                                                        |                                                                                                                |                                                                                                                          | 268                                                                                              | 15.4%                                                                                 | 330                                                                                                     | 19.1%                                                                                                                      |
| 1                                                                                                                                                                 |                                                                                                                |                                                                                                                          |                                                                                                  |                                                                                       |                                                                                                         |                                                                                                                            |
| Median Household Income                                                                                                                                           |                                                                                                                |                                                                                                                          | \$103,016                                                                                        |                                                                                       | \$117,274                                                                                               |                                                                                                                            |
| Average Household Income                                                                                                                                          |                                                                                                                |                                                                                                                          | \$127,013                                                                                        |                                                                                       | \$148,762                                                                                               |                                                                                                                            |
| Per Capita Income                                                                                                                                                 |                                                                                                                |                                                                                                                          | \$49,395                                                                                         |                                                                                       | \$57,815                                                                                                |                                                                                                                            |
|                                                                                                                                                                   | Census 20                                                                                                      | 10                                                                                                                       | 20                                                                                               | 19                                                                                    | 20                                                                                                      | 24                                                                                                                         |
| Population by Age                                                                                                                                                 | Number                                                                                                         | Percent                                                                                                                  | Number                                                                                           | Percent                                                                               | Number                                                                                                  | Percent                                                                                                                    |
| 0 - 4                                                                                                                                                             | 224                                                                                                            | 4.8%                                                                                                                     | 199                                                                                              | 4.4%                                                                                  | 195                                                                                                     | 4.3%                                                                                                                       |
| 5 - 9                                                                                                                                                             | 282                                                                                                            | 6.1%                                                                                                                     | 239                                                                                              | 5.3%                                                                                  | 234                                                                                                     | 5.1%                                                                                                                       |
| 10 - 14                                                                                                                                                           | 347                                                                                                            | 7.5%                                                                                                                     | 285                                                                                              | 6.3%                                                                                  | 274                                                                                                     | 6.0%                                                                                                                       |
| 15 - 19                                                                                                                                                           | 271                                                                                                            | =                                                                                                                        |                                                                                                  |                                                                                       |                                                                                                         |                                                                                                                            |
| 20 24                                                                                                                                                             |                                                                                                                | 5.9%                                                                                                                     | 261                                                                                              | 5.7%                                                                                  | 248                                                                                                     | 5.5%                                                                                                                       |
| 20 - 24                                                                                                                                                           | 211                                                                                                            | 5.9%<br>4.6%                                                                                                             | 261<br>206                                                                                       | 5.7%<br>4.5%                                                                          | 248<br>184                                                                                              | 5.5%<br>4.0%                                                                                                               |
| 20 - 24<br>25 - 34                                                                                                                                                |                                                                                                                |                                                                                                                          |                                                                                                  |                                                                                       |                                                                                                         |                                                                                                                            |
|                                                                                                                                                                   | 211                                                                                                            | 4.6%                                                                                                                     | 206                                                                                              | 4.5%                                                                                  | 184                                                                                                     | 4.0%                                                                                                                       |
| 25 - 34                                                                                                                                                           | 211<br>428                                                                                                     | 4.6%<br>9.2%                                                                                                             | 206<br>478                                                                                       | 4.5%<br>10.5%                                                                         | 184<br>445                                                                                              | 4.0%<br>9.8%                                                                                                               |
| 25 - 34<br>35 - 44                                                                                                                                                | 211<br>428<br>581                                                                                              | 4.6%<br>9.2%<br>12.6%                                                                                                    | 206<br>478<br>501                                                                                | 4.5%<br>10.5%<br>11.0%                                                                | 184<br>445<br>571                                                                                       | 4.0%<br>9.8%<br>12.6%                                                                                                      |
| 25 - 34<br>35 - 44<br>45 - 54<br>55 - 64                                                                                                                          | 211<br>428<br>581<br>827<br>731                                                                                | 4.6%<br>9.2%<br>12.6%<br>17.9%<br>15.8%                                                                                  | 206<br>478<br>501<br>612<br>784                                                                  | 4.5%<br>10.5%<br>11.0%<br>13.5%<br>17.2%                                              | 184<br>445<br>571<br>550<br>675                                                                         | 4.0%<br>9.8%<br>12.6%<br>12.1%<br>14.9%                                                                                    |
| 25 - 34<br>35 - 44<br>45 - 54<br>55 - 64<br>65 - 74                                                                                                               | 211<br>428<br>581<br>827<br>731<br>349                                                                         | 4.6%<br>9.2%<br>12.6%<br>17.9%<br>15.8%<br>7.5%                                                                          | 206<br>478<br>501<br>612<br>784<br>595                                                           | 4.5%<br>10.5%<br>11.0%<br>13.5%<br>17.2%<br>13.1%                                     | 184<br>445<br>571<br>550<br>675<br>700                                                                  | 4.0%<br>9.8%<br>12.6%<br>12.1%<br>14.9%<br>15.4%                                                                           |
| 25 - 34<br>35 - 44<br>45 - 54<br>55 - 64<br>65 - 74<br>75 - 84                                                                                                    | 211<br>428<br>581<br>827<br>731<br>349<br>265                                                                  | 4.6%<br>9.2%<br>12.6%<br>17.9%<br>15.8%<br>7.5%<br>5.7%                                                                  | 206<br>478<br>501<br>612<br>784<br>595<br>257                                                    | 4.5%<br>10.5%<br>11.0%<br>13.5%<br>17.2%<br>13.1%<br>5.7%                             | 184<br>445<br>571<br>550<br>675<br>700<br>342                                                           | 4.0%<br>9.8%<br>12.6%<br>12.1%<br>14.9%<br>15.4%<br>7.5%                                                                   |
| 25 - 34<br>35 - 44<br>45 - 54<br>55 - 64<br>65 - 74                                                                                                               | 211<br>428<br>581<br>827<br>731<br>349<br>265                                                                  | 4.6%<br>9.2%<br>12.6%<br>17.9%<br>15.8%<br>7.5%<br>5.7%<br>2.4%                                                          | 206<br>478<br>501<br>612<br>784<br>595<br>257                                                    | 4.5%<br>10.5%<br>11.0%<br>13.5%<br>17.2%<br>13.1%<br>5.7%<br>2.8%                     | 184<br>445<br>571<br>550<br>675<br>700<br>342<br>126                                                    | 4.0%<br>9.8%<br>12.6%<br>12.1%<br>14.9%<br>15.4%<br>7.5%<br>2.8%                                                           |
| 25 - 34<br>35 - 44<br>45 - 54<br>55 - 64<br>65 - 74<br>75 - 84<br>85+                                                                                             | 211<br>428<br>581<br>827<br>731<br>349<br>265<br>112<br>Census 20                                              | 4.6%<br>9.2%<br>12.6%<br>17.9%<br>15.8%<br>7.5%<br>5.7%<br>2.4%                                                          | 206<br>478<br>501<br>612<br>784<br>595<br>257<br>129                                             | 4.5%<br>10.5%<br>11.0%<br>13.5%<br>17.2%<br>13.1%<br>5.7%<br>2.8%                     | 184<br>445<br>571<br>550<br>675<br>700<br>342<br>126                                                    | 4.0%<br>9.8%<br>12.6%<br>12.1%<br>14.9%<br>15.4%<br>7.5%<br>2.8%                                                           |
| 25 - 34<br>35 - 44<br>45 - 54<br>55 - 64<br>65 - 74<br>75 - 84<br>85+                                                                                             | 211<br>428<br>581<br>827<br>731<br>349<br>265<br>112<br><b>Census 20</b><br>Number                             | 4.6%<br>9.2%<br>12.6%<br>17.9%<br>15.8%<br>7.5%<br>5.7%<br>2.4%                                                          | 206<br>478<br>501<br>612<br>784<br>595<br>257<br>129<br>20<br>Number                             | 4.5%<br>10.5%<br>11.0%<br>13.5%<br>17.2%<br>13.1%<br>5.7%<br>2.8%                     | 184<br>445<br>571<br>550<br>675<br>700<br>342<br>126<br>Number                                          | 4.0%<br>9.8%<br>12.6%<br>12.1%<br>14.9%<br>15.4%<br>7.5%<br>2.8%<br>2.8%                                                   |
| 25 - 34<br>35 - 44<br>45 - 54<br>55 - 64<br>65 - 74<br>75 - 84<br>85+<br>Race and Ethnicity<br>White Alone                                                        | 211<br>428<br>581<br>827<br>731<br>349<br>265<br>112<br><b>Census 20</b><br>Number<br>4,262                    | 4.6%<br>9.2%<br>12.6%<br>17.9%<br>15.8%<br>7.5%<br>5.7%<br>2.4%<br>10<br>Percent<br>92.1%                                | 206<br>478<br>501<br>612<br>784<br>595<br>257<br>129<br>20<br>Number<br>4,054                    | 4.5%<br>10.5%<br>11.0%<br>13.5%<br>17.2%<br>13.1%<br>5.7%<br>2.8%<br>Percent<br>89.2% | 184<br>445<br>571<br>550<br>675<br>700<br>342<br>126<br>20<br>Number<br>3,964                           | 4.0%<br>9.8%<br>12.6%<br>12.1%<br>14.9%<br>15.4%<br>7.5%<br>2.8%<br>2.8%<br>Percent<br>87.3%                               |
| 25 - 34<br>35 - 44<br>45 - 54<br>55 - 64<br>65 - 74<br>75 - 84<br>85+<br>Race and Ethnicity<br>White Alone<br>Black Alone                                         | 211<br>428<br>581<br>827<br>731<br>349<br>265<br>112<br><b>Census 20</b><br>Number<br>4,262<br>65              | 4.6%<br>9.2%<br>12.6%<br>17.9%<br>15.8%<br>7.5%<br>5.7%<br>2.4%<br>10<br>Percent<br>92.1%<br>1.4%                        | 206<br>478<br>501<br>612<br>784<br>595<br>257<br>129<br><b>20</b><br>Number<br>4,054<br>76       | 4.5% 10.5% 11.0% 13.5% 17.2% 13.1% 5.7% 2.8% Percent 89.2% 1.7%                       | 184<br>445<br>571<br>550<br>675<br>700<br>342<br>126<br>20<br>Number<br>3,964<br>82                     | 4.0%<br>9.8%<br>12.6%<br>12.1%<br>14.9%<br>15.4%<br>7.5%<br>2.8%<br>2.8%<br>Percent<br>87.3%<br>1.8%                       |
| 25 - 34<br>35 - 44<br>45 - 54<br>55 - 64<br>65 - 74<br>75 - 84<br>85+<br>Race and Ethnicity<br>White Alone<br>Black Alone<br>American Indian Alone                | 211<br>428<br>581<br>827<br>731<br>349<br>265<br>112<br><b>Census 20</b><br>Number<br>4,262<br>65              | 4.6%<br>9.2%<br>12.6%<br>17.9%<br>15.8%<br>7.5%<br>5.7%<br>2.4%<br><b>10</b><br>Percent<br>92.1%<br>1.4%<br>0.4%         | 206<br>478<br>501<br>612<br>784<br>595<br>257<br>129<br><b>20</b><br>Number<br>4,054<br>76       | 4.5% 10.5% 11.0% 13.5% 17.2% 13.1% 5.7% 2.8%  Percent 89.2% 1.7% 0.4%                 | 184<br>445<br>571<br>550<br>675<br>700<br>342<br>126<br><b>20</b><br>Number<br>3,964<br>82<br>22        | 4.0%<br>9.8%<br>12.6%<br>12.1%<br>14.9%<br>15.4%<br>7.5%<br>2.8%<br>2.8%<br>Percent<br>87.3%<br>1.8%<br>0.5%               |
| 25 - 34<br>35 - 44<br>45 - 54<br>55 - 64<br>65 - 74<br>75 - 84<br>85+<br>Race and Ethnicity<br>White Alone<br>Black Alone<br>American Indian Alone<br>Asian Alone | 211<br>428<br>581<br>827<br>731<br>349<br>265<br>112<br><b>Census 20</b><br>Number<br>4,262<br>65<br>17<br>207 | 4.6%<br>9.2%<br>12.6%<br>17.9%<br>15.8%<br>7.5%<br>5.7%<br>2.4%<br><b>10</b><br>Percent<br>92.1%<br>1.4%<br>0.4%<br>4.5% | 206<br>478<br>501<br>612<br>784<br>595<br>257<br>129<br><b>20</b><br>Number<br>4,054<br>76<br>19 | 4.5% 10.5% 11.0% 13.5% 17.2% 13.1% 5.7% 2.8%  Percent 89.2% 1.7% 0.4% 6.4%            | 184<br>445<br>571<br>550<br>675<br>700<br>342<br>126<br><b>20</b><br>Number<br>3,964<br>82<br>22<br>354 | 4.0%<br>9.8%<br>12.6%<br>12.1%<br>14.9%<br>15.4%<br>7.5%<br>2.8%<br><b>124</b><br>Percent<br>87.3%<br>1.8%<br>0.5%<br>7.8% |
| 25 - 34<br>35 - 44<br>45 - 54<br>55 - 64<br>65 - 74<br>75 - 84<br>85+<br>Race and Ethnicity<br>White Alone<br>Black Alone<br>American Indian Alone                | 211<br>428<br>581<br>827<br>731<br>349<br>265<br>112<br><b>Census 20</b><br>Number<br>4,262<br>65              | 4.6%<br>9.2%<br>12.6%<br>17.9%<br>15.8%<br>7.5%<br>5.7%<br>2.4%<br><b>10</b><br>Percent<br>92.1%<br>1.4%<br>0.4%         | 206<br>478<br>501<br>612<br>784<br>595<br>257<br>129<br><b>20</b><br>Number<br>4,054<br>76       | 4.5% 10.5% 11.0% 13.5% 17.2% 13.1% 5.7% 2.8%  Percent 89.2% 1.7% 0.4%                 | 184<br>445<br>571<br>550<br>675<br>700<br>342<br>126<br><b>20</b><br>Number<br>3,964<br>82<br>22        | 4.0%<br>9.8%<br>12.6%<br>12.1%<br>14.9%<br>15.4%<br>7.5%<br>2.8%<br>024<br>Percent<br>87.3%<br>1.8%<br>0.5%                |