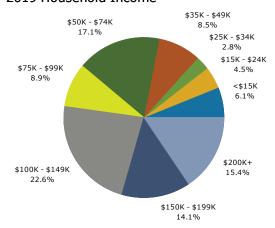

| New Mexico     | 74  | West Virginia       | 15          |
| Indiana     | 190 | New York       | 432 | Wisconsin           | 225         |
| lowa        | 71  | North Carolina | 265 | Wyoming             | 10          |
| Kansas      | 71  | North Dakota   | 1   | Puerto Rico         | 120         |
| Kentucky    | 95  | Ohio           | 249 | Washington D.C.     | 9           |
| Louisiana   | 157 |                |     | U.S. Virgin Islands | 1           |
|             |     |                |     |                     | Total 8,100 |

Note: Approximately 400 Walgreens stores offer Healthcare Clinic or other provider retail clinic services.

John Giordani Art Griffith

Call: (888) 258-7605





### Demographics - 1 Mile Radius



#### Population by Age



#### 2019 Household Income



#### 2019 Population by Race



2019 Percent Hispanic Origin: 5.6%

John Giordani Art Griffith

Call: (888) 258-7605





### Demographics - 1 Mile Radius

| Summary                                                                                                                                                           | Cer                                                                                                            | sus 2010                                                                                                                 |                                                                                                  | 2019                                                                                  |