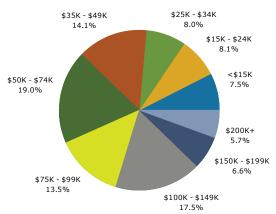

#### 2019 Household Income

### Demographics - 5 Mile Radius

| Summary                                    | Cei       | nsus 2010 |                | 2019    |          | 2024     |
|--------------------------------------------|-----------|-----------|----------------|---------|----------|----------|
| Population                                 |           | 155,706   |                | 157,641 |          | 158,925  |
| Households                                 |           | 65,465    |                | 66,179  |          | 66,647   |
| Families                                   |           | 40,938    |                | 41,113  |          | 41,321   |
| Average Household Size                     |           | 2.33      |                | 2.33    |          | 2.34     |
| Owner Occupied Housing Units               |           | 42,117    |                | 40,690  |          | 41,289   |
| Renter Occupied Housing Units              |           | 23,348    |                | 25,488  |          | 25,358   |
| Median Age                                 |           | 41.5      |                | 43.0    |          | 43.7     |
| Trends: 2019 - 2024 Annual Rate            |           | Area      |                | State   |          | National |
| Population                                 |           | 0.16%     |                | 0.43%   |          | 0.77%    |
| Households                                 |           | 0.14%     |                | 0.48%   |          | 0.75%    |
| Families                                   |           | 0.10%     |                | 0.39%   |          | 0.68%    |
| Owner HHs                                  |           | 0.29%     |                | 0.61%   |          | 0.92%    |
| Median Household Income                    |           | 3.11%     |                | 2.62%   |          | 2.70%    |
| Trouter Trouberrold Income                 |           | 3.11,0    | 20             | 19      | 20       | 24       |
| Households by Income                       |           |           | Number         | Percent | Number   | Percent  |
| <\$15,000                                  |           |           | 4,948          | 7.5%    | 3,985    | 6.0%     |
| \$15,000 - \$24,999                        |           |           | 5,354          | 8.1%    | 4,649    | 7.0%     |
| \$25,000 - \$24,999<br>\$25,000 - \$34,999 |           |           | 5,296          | 8.0%    | 4,611    | 6.9%     |
| \$35,000 - \$34,999<br>\$35,000 - \$49,999 |           |           | 9,360          | 14.1%   | 8,512    | 12.8%    |
| \$50,000 - \$44,999<br>\$50,000 - \$74,999 |           |           | 12,570         | 19.0%   | 11,746   | 17.6%    |
| \$75,000 - \$99,999                        |           |           | 8,955          | 13.5%   | 9,086    | 13.6%    |
| \$100,000 - \$149,999                      |           |           | 11,595         | 17.5%   | 13,294   | 19.9%    |
| \$150,000 - \$149,999                      |           |           | •              | 6.6%    | 6,029    | 9.0%     |
|                                            |           |           | 4,359<br>3,743 | 5.7%    | •        | 7.1%     |
| \$200,000+                                 |           |           | 3,743          | 3.7 70  | 4,735    | 7.170    |
| Median Household Income                    |           |           | \$63,877       |         | \$74,461 |          |
| Average Household Income                   |           |           | \$85,506       |         | \$98,899 |          |
| Per Capita Income                          |           |           | \$35,942       |         | \$41,522 |          |
|                                            | Census 20 | )10       |                | 19      |          | 24       |
| Population by Age                          | Number    | Percent   | Number         | Percent | Number   | Percent  |
| 0 - 4                                      | 8,872     | 5.7%      | 8,077          | 5.1%    | 8,106    | 5.1%     |
| 5 - 9                                      | 9,129     | 5.9%      | 8,505          | 5.4%    | 8,356    | 5.3%     |
| 10 - 14                                    | 9,302     | 6.0%      | 9,021          | 5.7%    | 8,784    | 5.5%     |
| 15 - 19                                    | 8,799     | 5.7%      | 8,634          | 5.5%    | 8,686    | 5.5%     |
| 20 - 24                                    | 8,857     | 5.7%      | 8,704          | 5.5%    | 8,364    | 5.3%     |
| 25 - 34                                    | 20,448    | 13.1%     | 19,713         | 12.5%   | 19,082   | 12.0%    |
| 35 - 44                                    | 19,551    | 12.6%     | 19,922         | 12.6%   | 20,793   | 13.1%    |
| 45 - 54                                    | 24,351    | 15.6%     | 19,775         | 12.5%   | 18,947   | 11.9%    |
| 55 - 64                                    | 20,270    | 13.0%     | 23,049         | 14.6%   | 21,012   | 13.2%    |
| 65 - 74                                    | 12,182    | 7.8%      | 17,544         | 11.1%   | 20,083   | 12.6%    |
| 75 - 84                                    | 9,673     | 6.2%      | 9,529          | 6.0%    | 11,483   | 7.2%     |
| 85+                                        | 4,272     | 2.7%      | 5,167          | 3.3%    | 5,229    | 3.3%     |
|                                            | Census 20 | 010       | 20             | 19      | 20       | 24       |
| Race and Ethnicity                         | Number    | Percent   | Number         | Percent | Number   | Percent  |
| White Alone                                | 137,031   | 88.0%     | 133,006        | 84.4%   | 130,520  | 82.1%    |
| Black Alone                                | 4,637     | 3.0%      | 5,259          | 3.3%    | 5,594    | 3.5%     |
| American Indian Alone                      | 961       | 0.6%      | 1,125          | 0.7%    | 1,218    | 0.8%     |
| Asian Alone                                | 6,300     | 4.0%      | 9,032          | 5.7%    | 10,822   | 6.8%     |
| Pacific Islander Alone                     | 63        | 0.0%      | 60             | 0.0%    | 60       | 0.0%     |
| Some Other Race Alone                      | 3,322     | 2.1%      | 4,744          | 3.0%    | 5,650    | 3.6%     |
| Two or More Races                          | 3,392     | 2.1%      | 4,414          | 2.8%    | 5,060    | 3.0%     |
| 31 Flore races                             | 5,552     | 2.2 /0    | 7,7±7          | 2.5 /0  | 3,000    | J.Z /0   |
| Hispanic Origin (Any Race)                 | 12,664    | 8.1%      | 17,684         | 11.2%   | 21,298   | 13.4%    |
|                                            |           |           |                |         |          |          |