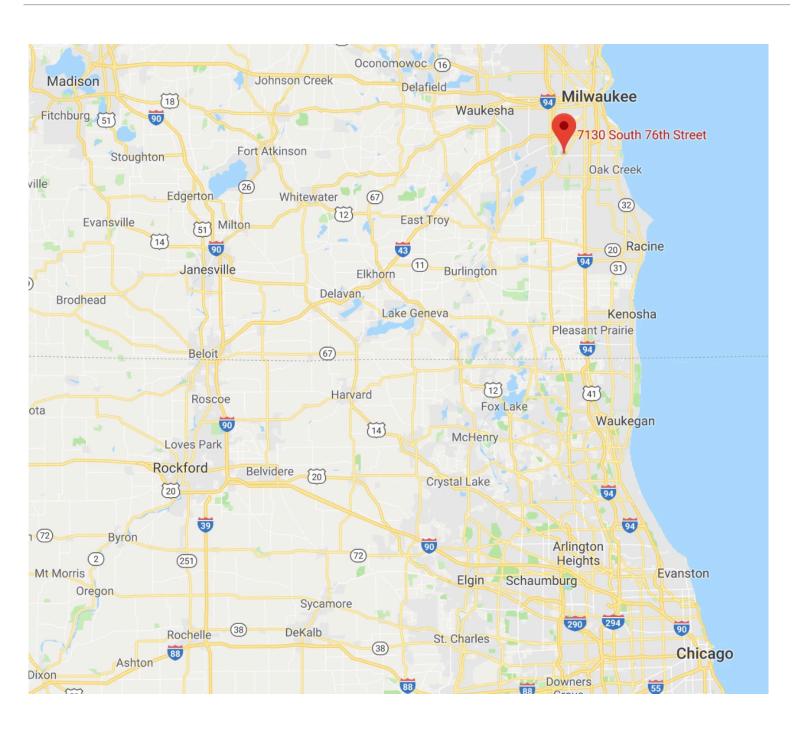

This is an excellent opportunity for an investor to acquire one of the best value long term Walgreens for sale today. The prototypical store with drive-thru sits at the intersection of Rawson Ave. and South 76th Street, benefiting from daily traffic counts of 37,600 at the intersection. Across the street is a \$180 million mixed-use development called Ballpark Commons, which will include a minor league baseball stadium, senior housing, multi-family apartments, retail, and office buildings. The store is located just 13 miles from downtown Milwaukee and just 7 miles from the international airport.

#### Regional Map

John Giordani Art Griffith

Call: (888) 258-7605