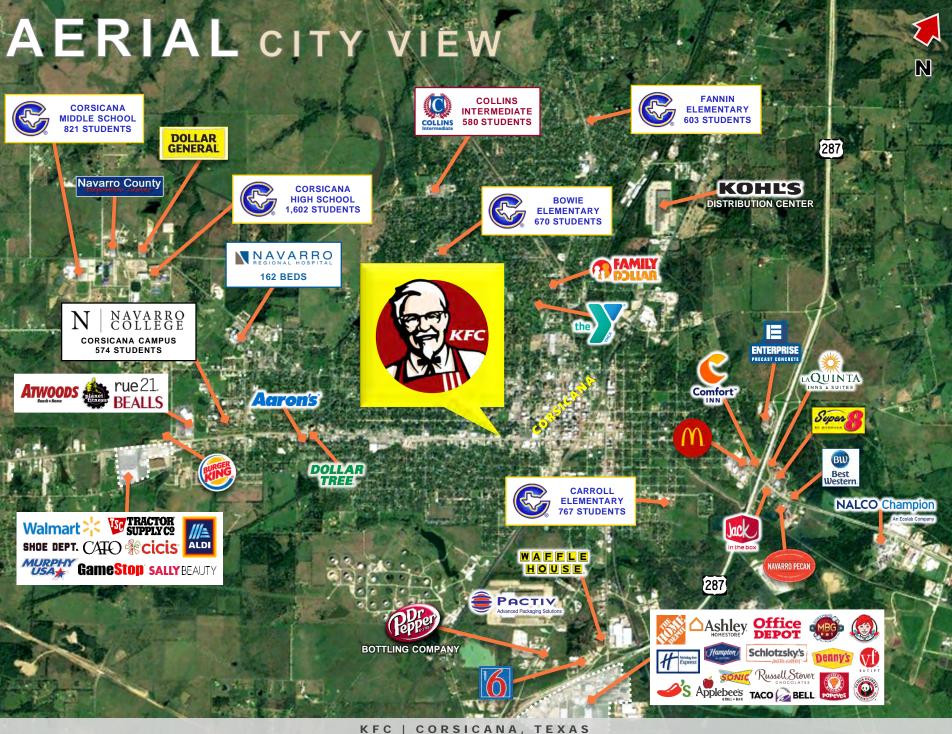

### POINTS OF INTEREST

### RETAIL | SHOPPING

**LOCATION** 

**TENANT** 

MAJOR CROSS STREETS

Nearby retailers include H-E-B Grocery, Super 1 Foods, Dollar General, Harbor Freight Tools, O'Reilly Auto Parts, AutoZone, ; The City of Corsicana has major retailers such as Walmart Supercenter, The Home Depot, Tractor Supply Co., Atwoods Ranch & Home, Ashley HomeStore, Bealls, Brookshire's, Dollar Tree, Family Dollar, ALDI, etc.

#### HIGHER EDUCATION

2 miles from Navarro College Corsicana (a two-year accredited community college that offers 28 degrees & professional with total enrollment 574)

### **HEALTH CARE**

Less than 3 miles from Navarro Regional Hospital (a 162-bed licensed acute care facility with inpatient and outpatient care, diagnostic imaging, emergency department, medical and surgical care, wound care and a sleep study center)

**TRAFFIC COUNTS:** Great Drive-By Visibility on W 7<sup>th</sup> Ave where Traffic Counts Exceed 19.850 CPD!

**DEMOGRAPHICS** (5-MI): Total Population: 26,676 | Average

Household Income: \$57,490