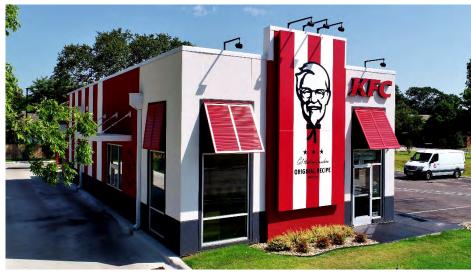

|   |

# TENANT OVERVIEW



KBP Foods operates **720+ restaurants in 23 states** and has Regional Vice Presidents in every major geographical region. The Corporate Office and Restaurant Support Center are located in Overland Park, Kansas.



The success KBP Foods has had with growth through acquisition is directly correlated to diligent selection criteria, prudent and responsible capital structure and industry leading operational talent. Ultimately giving their people significant opportunity to growth themselves personally, professionally and financially.

You can find out more about the Tenant by visiting their website: <a href="http://www.kbp-foods.com/">http://www.kbp-foods.com/</a>



# SITE PHOTOS ACTUAL









## FACING NORTH



KFC | CORSICANA, TEXAS











## LOCATION OVERVIEW



**Corsicana** is a city in and the county seat of Navarro County, Texas. It is located on Interstate 45, around 58 miles south of downtown Dallas. The population was 23,770 at the 2010 census.

Corsicana is the location where oil was first discovered, west of the Mississippi River, thus establishing the city as an industrial and commercial center. Corsicana became the first Texas oil boom town, and one of Texas' wealthiest cities. Today's economy no longer relies on oil and gas. Russell Stover Chocolates, which is a distributor of jellies, chocolates, cookies and cupcakes, is one of the largest employers in the area with over 650 employees. Other large employers in the area include Collin Street Bakery, Guar