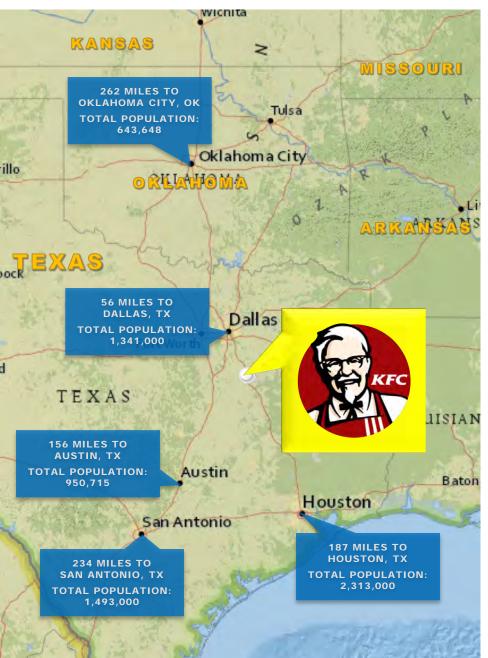

## LOCATION OVERVIEW

**Corsicana** is a city in and the county seat of Navarro County, Texas. It is located on Interstate 45, around 58 miles south of downtown Dallas. The population was 23,770 at the 2010 census.