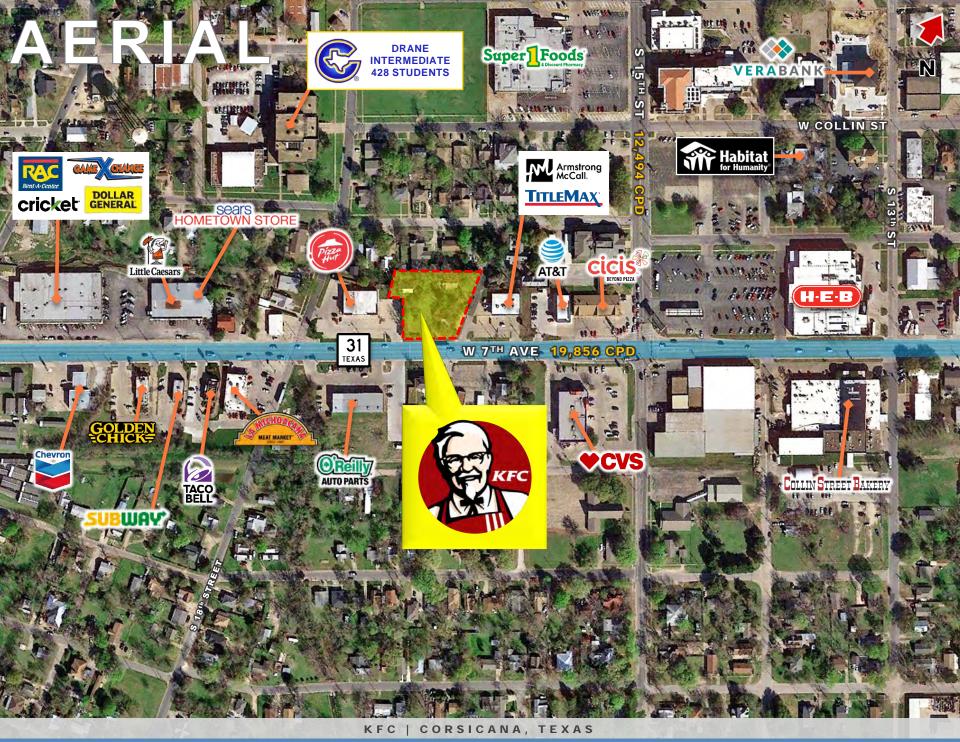

### POINTS OF INTEREST

### RETAIL | SHOPPING

**LOCATION** 

**TENANT** 

MAJOR CROSS STREETS

Nearby retailers include H-E-B Grocery, Super 1 Foods, Dollar General, Harbor Freight Tools, O'Reilly Auto Parts, AutoZone, ; The City of Corsicana has major retailers such as Walmart Supercenter, The Home Depot, Tractor Supply Co., Atwoods Ranch & Home, Ashley HomeStore, Bealls, Brookshire's, Dollar Tree, Family Dollar, ALDI, etc.