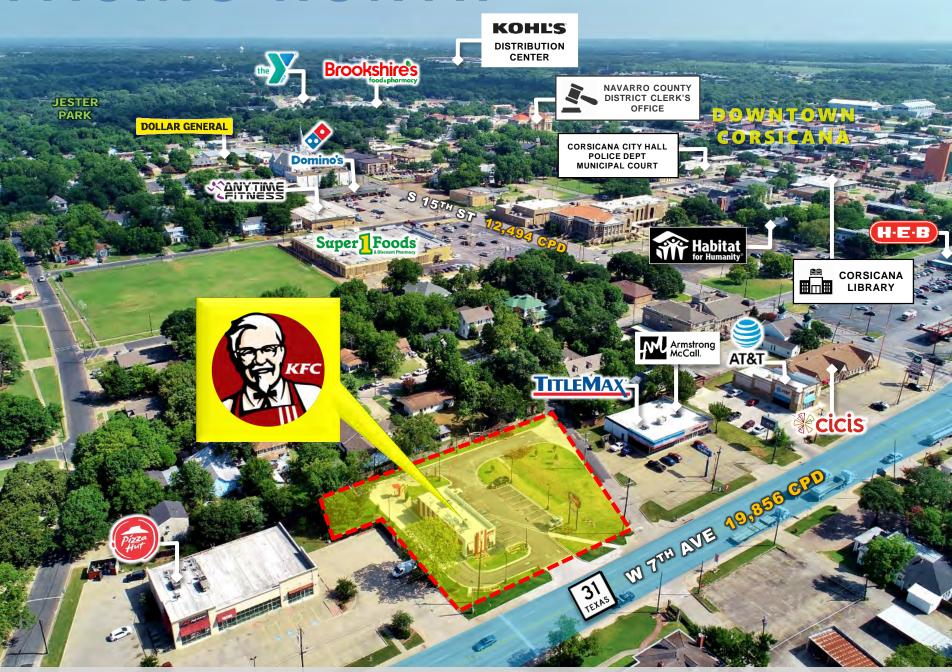

### POINTS OF INTEREST

### RETAIL | SHOPPING

**LOCATION** 

**TENANT** 

MAJOR CROSS STREETS

Nearby retailers include H-E-B Grocery, Super 1 Foods, Dollar General, Harbor Freight Tools, O'Reilly Auto Parts, AutoZone, ; The City of Corsicana has major retailers such as Walmart Supercenter, The Home Depot, Tractor Supply Co., Atwoods Ranch & Home, Ashley HomeStore, Bealls, Brookshire's, Dollar Tree, Family Dollar, ALDI, etc.

#### HIGHER EDUCATION

2 miles from Navarro College Corsicana (a two-year accredited community college that offers 28 degrees & professional with total enrollment 574)

### **HEALTH CARE**

Less than 3 miles from Navarro Regional Hospital (a 162-bed licensed acute care facility with inpatient and outpatient care, diagnostic imaging, emergency department, medical and surgical care, wound care and a sleep study center)