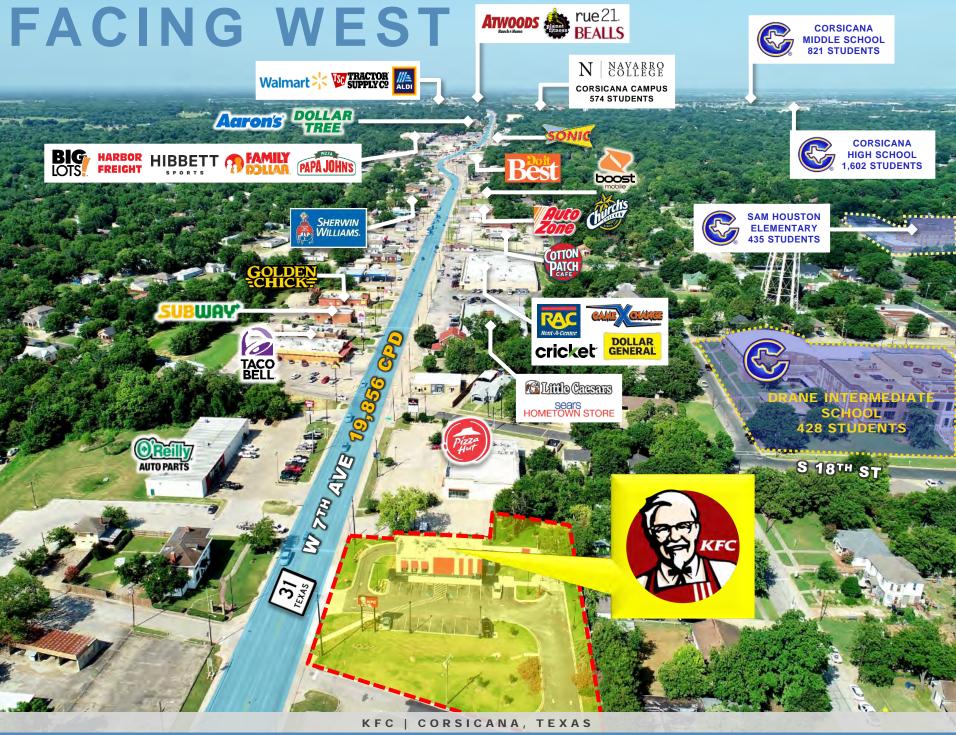

### POINTS OF INTEREST

### RETAIL | SHOPPING

**LOCATION** 

**TENANT** 

MAJOR CROSS STREETS

Nearby retailers include H-E-B Grocery, Super 1 Foods, Dollar General, Harbor Freight Tools, O'Reilly Auto Parts, AutoZone, ; The City of Corsicana has major retailers such as Walmart Supercenter, The Home Depot, Tractor Supply Co., Atwoods Ranch & Home, Ashley HomeStore, Bealls, Brookshire's, Dollar Tree, Family Dollar, ALDI, etc.