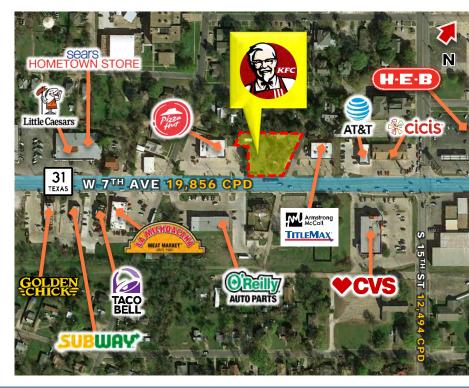

### RETAIL | SHOPPING

**LOCATION** 

**TENANT** 

MAJOR CROSS STREETS

Nearby retailers include H-E-B Grocery, Super 1 Foods, Dollar General, Harbor Freight Tools, O'Reilly Auto Parts, AutoZone, ; The City of Corsicana has major retailers such as Walmart Supercenter, The Home Depot, Tractor Supply Co., Atwoods Ranch & Home, Ashley HomeStore, Bealls, Brookshire's, Dollar Tree, Family Dollar, ALDI, etc.

**TRAFFIC COUNTS:** Great Drive-By Visibility on W 7<sup>th</sup> Ave where Traffic Counts Exceed 19.850 CPD!

**DEMOGRAPHICS** (5-MI): Total Population: 26,676 | Average

Household Income: \$57,490