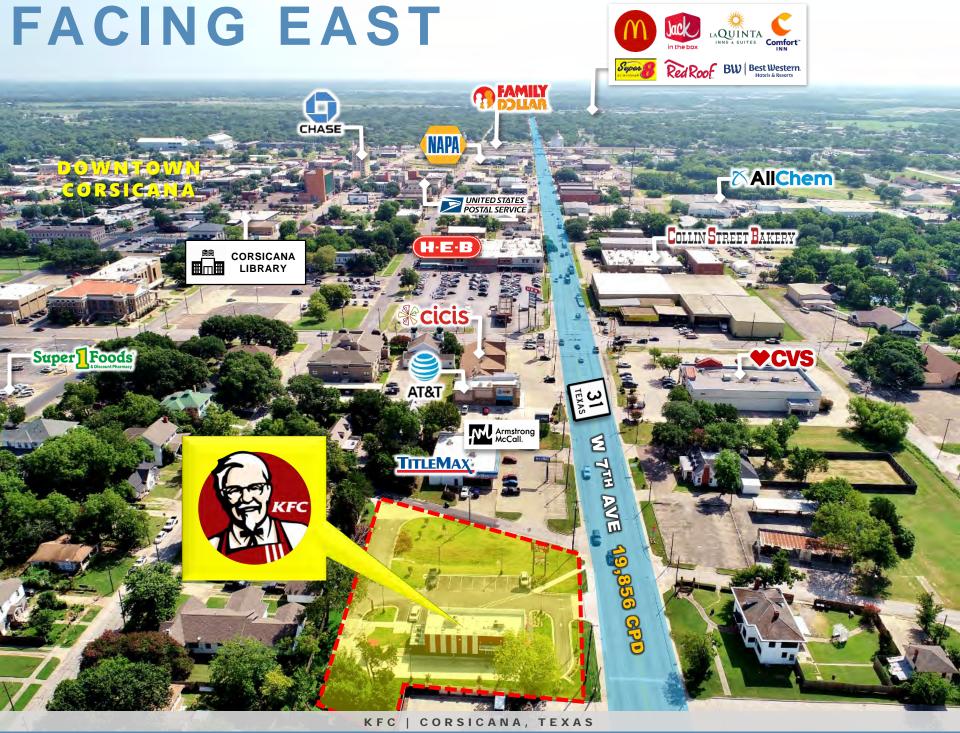

### POINTS OF INTEREST

### RETAIL | SHOPPING

**LOCATION** 

**TENANT** 

MAJOR CROSS STREETS

Nearby retailers include H-E-B Grocery, Super 1 Foods, Dollar General, Harbor Freight Tools, O'Reilly Auto Parts, AutoZone, ; The City of Corsicana has major retailers such as Walmart Supercenter, The Home Depot, Tractor Supply Co., Atwoods Ranch & Home, Ashley HomeStore, Bealls, Brookshire's, Dollar Tree, Family Dollar, ALDI, etc.

#### HIGHER EDUCATION

2 miles from Navarro College Corsicana (a two-year accredited community college that offers 28 degrees & professional with total enrollment 574)

### **HEALTH CARE**

Less than 3 miles from Navarro Regional Hospital (a 162-bed licensed acute care facility with inpatient and outpatient care, diagnostic imaging, emergency department, medical and surgical care, wound care and a sleep study center)