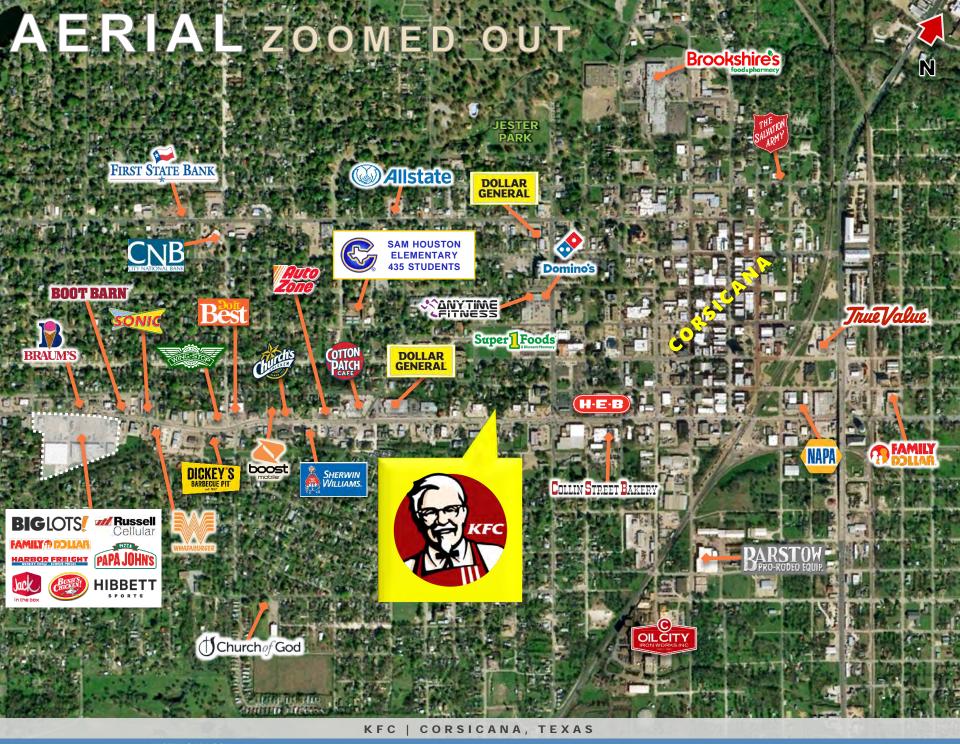

### POINTS OF INTEREST

### RETAIL | SHOPPING

**LOCATION** 

**TENANT** 

MAJOR CROSS STREETS

Nearby retailers include H-E-B Grocery, Super 1 Foods, Dollar General, Harbor Freight Tools, O'Reilly Auto Parts, AutoZone, ; The City of Corsicana has major retailers such as Walmart Supercenter, The Home Depot, Tractor Supply Co., Atwoods Ranch & Home, Ashley HomeStore, Bealls, Brookshire's, Dollar Tree, Family Dollar, ALDI, etc.