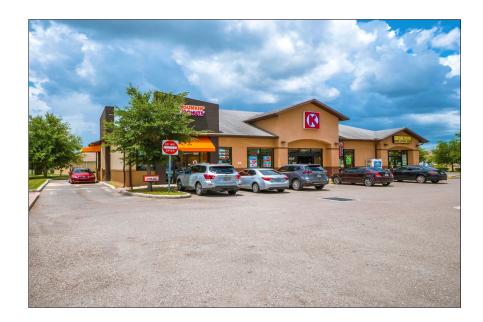

# CIRCLE K - DUNKIN' DONUTS 6912 BIG BEND ROAD RIVERVIEW, FL 33534

| OFFERING SUMMARY                 |                   |                   |  |  |
|----------------------------------|-------------------|-------------------|--|--|
|                                  | YEAR 1            | YEAR 2            |  |  |
| Price                            | \$3,250,000       |                   |  |  |
| Down Payment                     | 35% / \$1,137,500 |                   |  |  |
| Loan Amount                      | \$2,112,500       |                   |  |  |
| Loan Type                        | Financed          |                   |  |  |
| Interest Rate / Amortization     | 4.45% / 25 Years  |                   |  |  |
| Gross Leasable Area              | 4,888             |                   |  |  |
| Price/SF                         | \$664.89          |                   |  |  |
| Year Built                       | 2010              |                   |  |  |
| Lot Size                         | 1.26 acre(s)      |                   |  |  |
| CAP Rate                         | 7.51%             | 7.51%             |  |  |
| Net Operating Income             | \$244,120         | \$244,120         |  |  |
| Net Cash Flow After Debt Service | \$103,935         | \$103,935         |  |  |
| Total Return                     | 9.14% / \$103,935 | 9.14% / \$103,935 |  |  |

# **INVESTMENT HIGHLIGHTS**

- 4,888-Square-Foot Gas Station Strip Center
- Located in the Fastest Growing Submarket in Tampa Bay MSA
- Perfectly Positioned Between US-41 and I-75 on Big Bend Road 27,000
   Cars Per Day
- Surrounded by Several Master-Planned Communities Over 11,500 Homes Within 3 Miles
- Close Proximity to 1-Million-Square-Foot Amazon Fulfillment Center