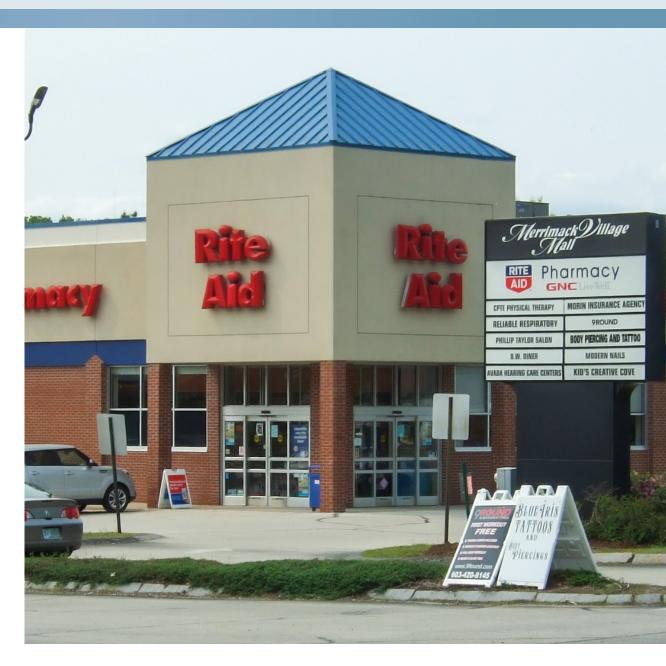

# **Executive Summary**

416 DANIEL WEBSTER HWY | MERRIMACK, NH 03054

The subject property is a 11,220 SF Rite Aid Drug Store on a 3.39 acre lot located at 420 Daniel Webster Highway in Merrimack, New Hampshire. The building was constructed in 1997 and is comprised of a free standing Rite Aid store with a drive-thru pharmacy.

#### HIGHLY VISIBLE LOCATION

Subject property is located at a signalized intersection with excellent roadside exposure.