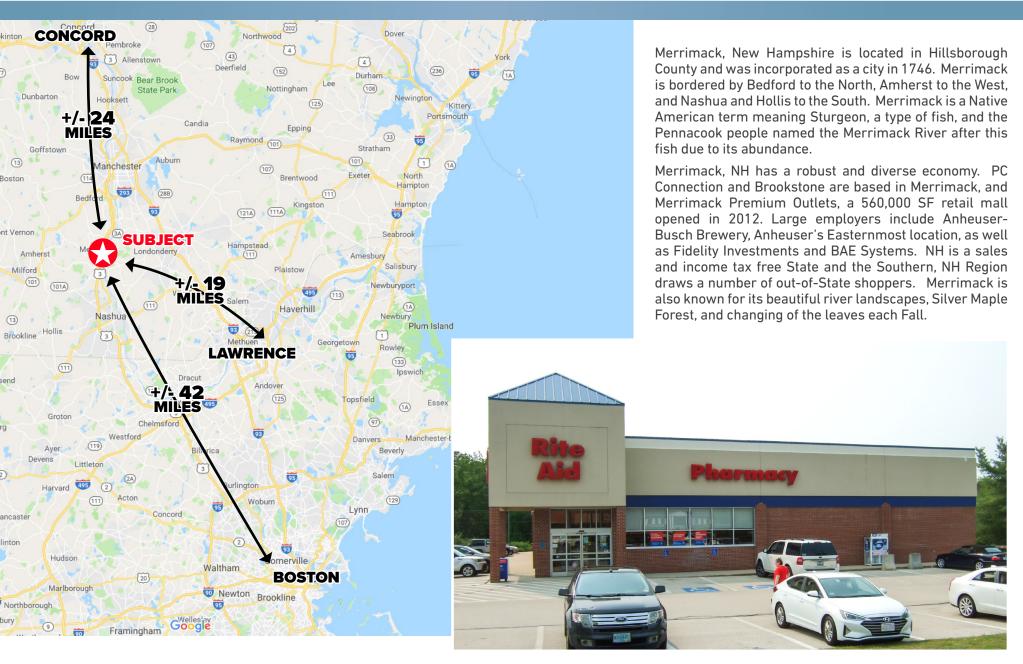

## **Market Overview**

# **Executive Summary**

416 DANIEL WEBSTER HWY | MERRIMACK, NH 03054

The subject property is a 11,220 SF Rite Aid Drug Store on a 3.39 acre lot located at 420 Daniel Webster Highway in Merrimack, New Hampshire. The building was constructed in 1997 and is comprised of a free standing Rite Aid store with a drive-thru pharmacy.