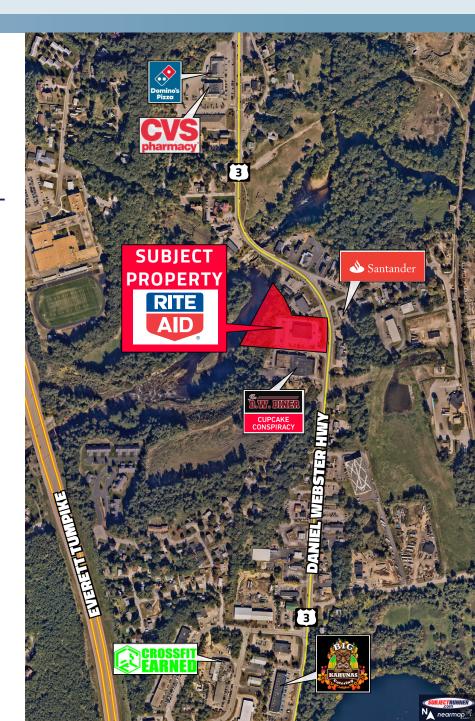

## **Market Aerial**

#### HIGHLY VISIBLE LOCATION

Subject property is located at a signalized intersection with excellent roadside exposure.

The subject Rite Aid is visibly located along Merrimack's major traffic corridor with signalized access from Daniel Webster Highway. Rite Aid has been operating at this location since 1997 and recently exercised an option to extend their lease for an additional 10 year term showing their commitment to this site.