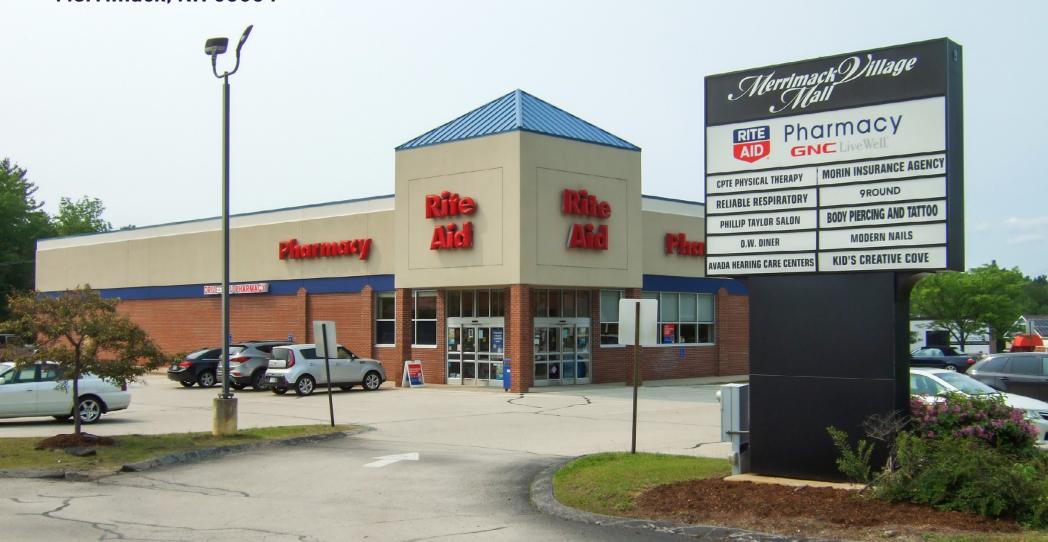

### 416 Daniel Webster Hwy Merrimack, NH 03054

# **Executive Summary**

416 DANIEL WEBSTER HWY | MERRIMACK, NH 03054

The subject property is a 11,220 SF Rite Aid Drug Store on a 3.39 acre lot located at 420 Daniel Webster Highway in Merrimack, New Hampshire. The building was constructed in 1997 and is comprised of a free standing Rite Aid store with a drive-thru pharmacy.

The subject Rite Aid is visibly located along Merrimack's major traffic corridor with signalized access from Daniel Webster Highway. Rite Aid has been operating at this location since 1997 and recently exercised an option to extend their lease for an additional 10 year term showing their commitment to this site.

#### HIGHLY VISIBLE LOCATION

Subject property is located at a signalized intersection with excellent roadside exposure.