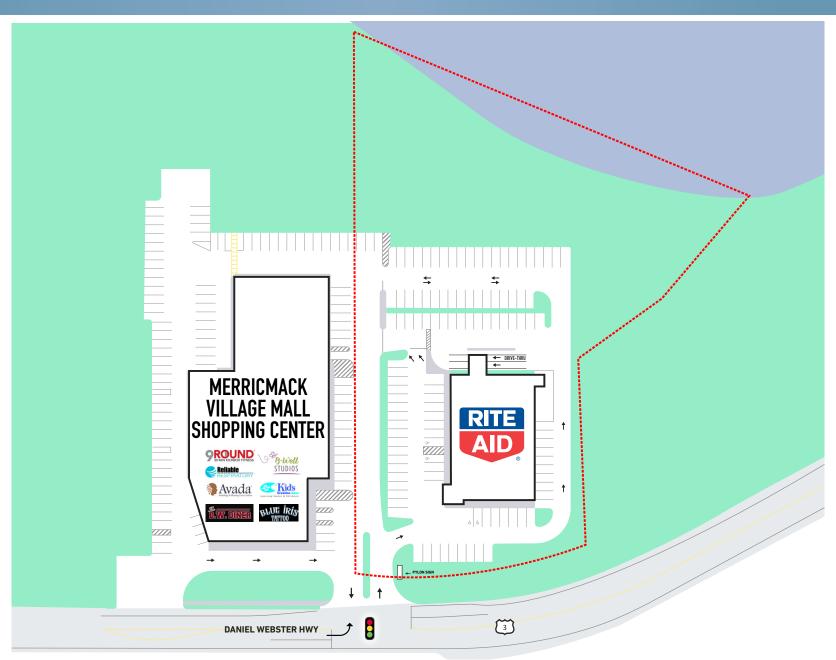

## **Site Plan**

#### HIGHLY VISIBLE LOCATION

Subject property is located at a signalized intersection with excellent roadside exposure.