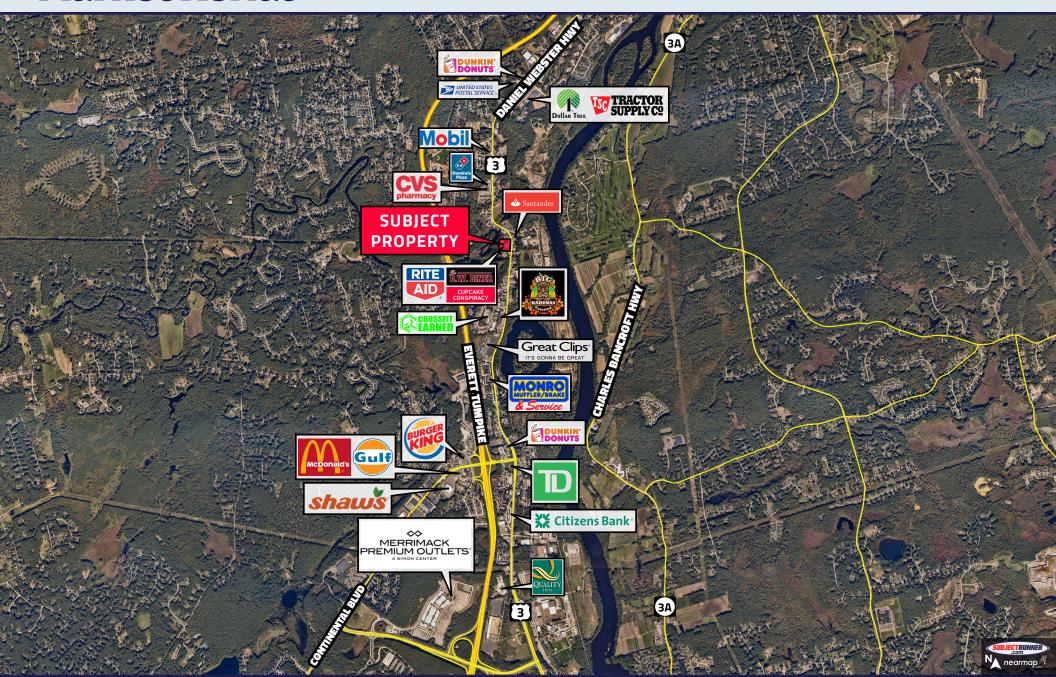

## **Market Aerial**

# **Executive Summary**

416 DANIEL WEBSTER HWY | MERRIMACK, NH 03054

The subject property is a 11,220 SF Rite Aid Drug Store on a 3.39 acre lot located at 420 Daniel Webster Highway in Merrimack, New Hampshire. The building was constructed in 1997 and is comprised of a free standing Rite Aid store with a drive-thru pharmacy.

The subject Rite Aid is visibly located along Merrimack's major traffic corridor with signalized access from Daniel Webster Highway. Rite Aid has been operating at this location since 1997 and recently exercised an option to extend their lease for an additional 10 year term showing their commitment to this site.

#### HIGHLY VISIBLE LOCATION

Subject property is located at a signalized intersection with excellent roadside exposure.