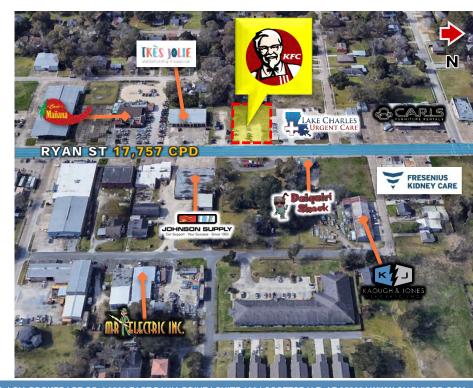

### POINTS OF INTEREST

RETAIL | SHOPPING: Nearby retailers include Walmart, Target. Sam's Club, Kohls, Dillard's, Dick's Sporting Goods, Best Buy, Petco, JCPenney, Marshalls, Ross Dress for Less, Dollar Tree, Office Depot, Books-A-Million, Walgreens, Cinemark; 4 miles from Academy Sports + Outdoors, Lowe's Home Improvement, The Home Depot, Ashley HomeStore, Conn's Home Plus, Michaels, Old Navy, PetSmart, etc.

TRAFFIC COUNTS: Great Drive-By Visibility on Ryan St (LA 385 Hwv) where Traffic Counts Exceed 17.750 CPD!

**DEMOGRAPHICS (5-MI):** Total Population: 97,130 | Average

Household Income: \$59,984