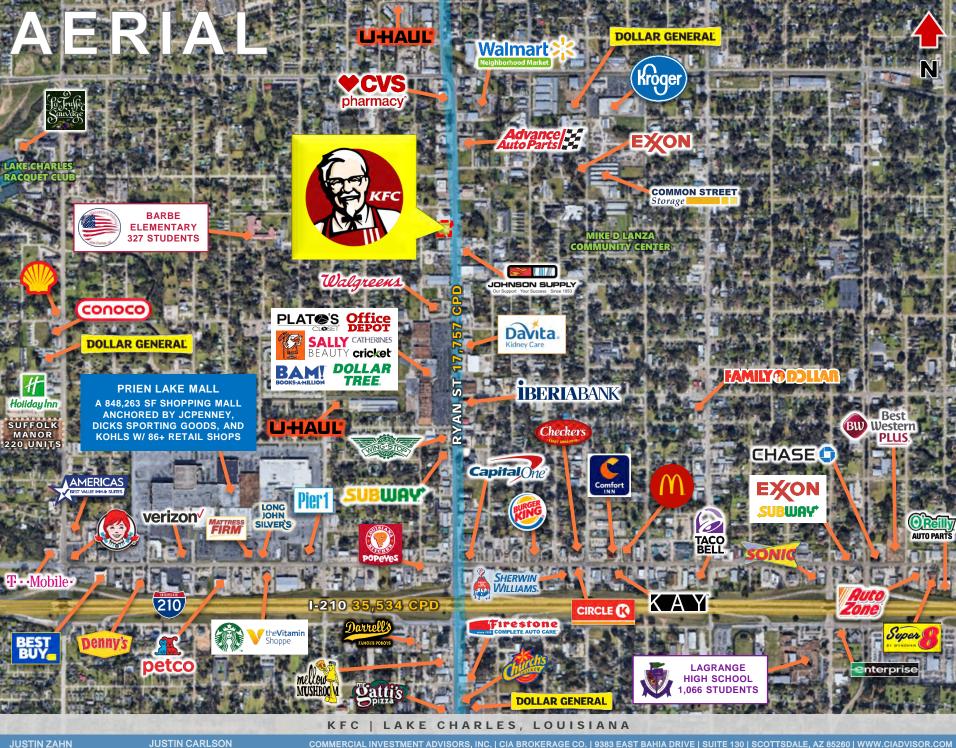

### POINTS OF INTEREST

RETAIL | SHOPPING: Nearby retailers include Walmart, Target. Sam's Club, Kohls, Dillard's, Dick's Sporting Goods, Best Buy, Petco, JCPenney, Marshalls, Ross Dress for Less, Dollar Tree, Office Depot, Books-A-Million, Walgreens, Cinemark; 4 miles from Academy Sports + Outdoors, Lowe's Home Improvement, The Home Depot, Ashley HomeStore, Conn's Home Plus, Michaels, Old Navy, PetSmart, etc.

HIGHER EDUCATION: 2 miles from McNeese State University (a public university offering 80-degree programs in 8 colleges & divisions with total enrollment of 7,649); 4 miles from SOWELA Technical Community College (offering associates, diploma programs, certified awards & workforce programs with total enrollment of 3,347)

HEALTH CARE: One mile from CHRISTUS Ochsner St. Patrick Hospital (230 beds); Less than 2 miles from Lake Charles Memorial Hospital (314 beds)

TRAFFIC COUNTS: Great Drive-By Visibility on Ryan St (LA 385 Hwv) where Traffic Counts Exceed 17.750 CPD!

**DEMOGRAPHICS (5-MI):** Total Population: 97,130 | Average

Household Income: \$59,984