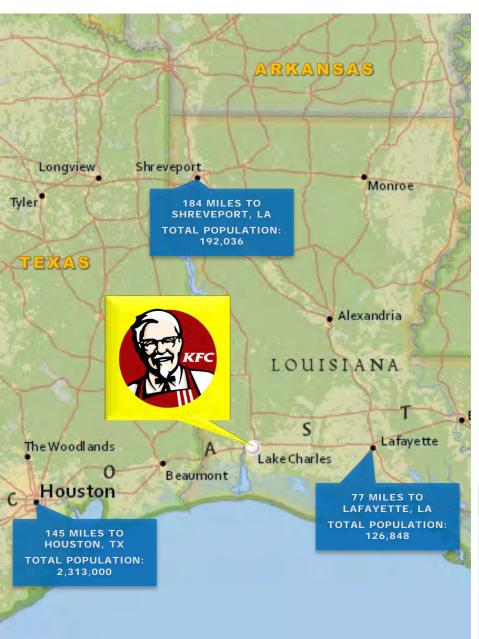

## LOCATION OVERVIEW

Lake Charles is the fifth-largest incorporated city in Louisiana, located on Lake Charles, Prien Lake and the Calcasieu River. Founded in 1861 in Calcasieu Parish, it is a major industrial, cultural and educational center in the southwest region. Lake Charles is the principal city of the Lake Charles Metropolitan Statistical Area, having a population of 202,040. Several petrochemical plants and an oil refinery are located nearby along the Calcasieu Ship Channel. Turner Industries, Westlake Chemical Corporation and Citgo each employ over 1,000 engineers. Other industrial companies include PPG Industries, Phillips 66, Sasol and W. R. Grace.