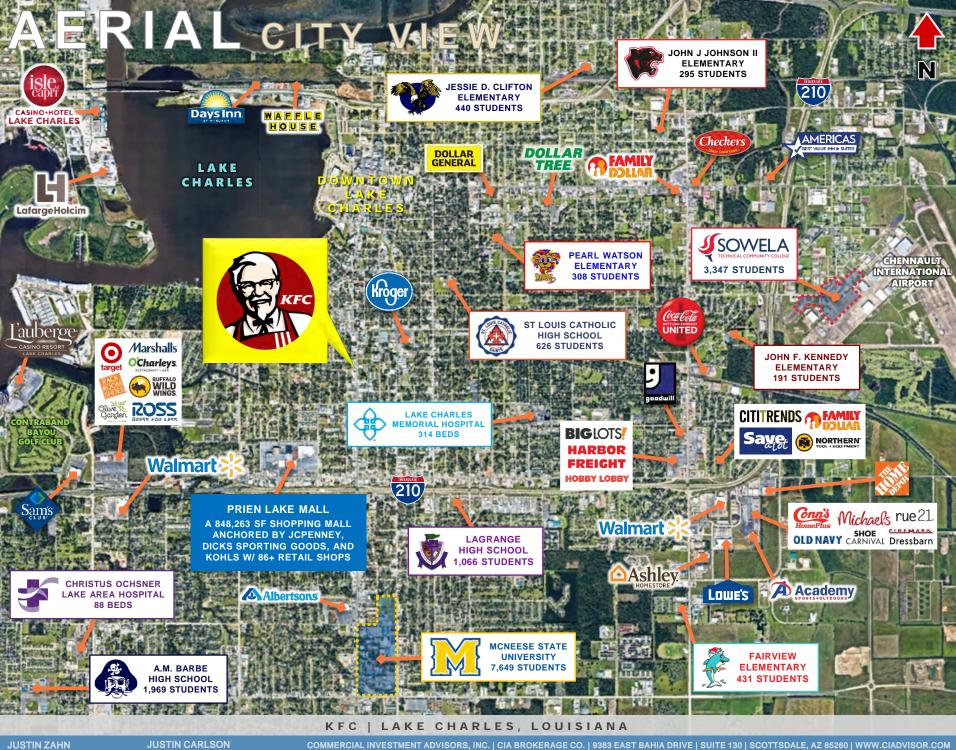

## LOCATION OVERVIEW

Lake Charles is the fifth-largest incorporated city in Louisiana, located on Lake Charles, Prien Lake and the Calcasieu River. Founded in 1861 in Calcasieu Parish, it is a major industrial, cultural and educational center in the southwest region. Lake Charles is the principal city of the Lake Charles Metropolitan Statistical Area, having a population of 202,040. Several petrochemical plants and an oil refinery are located nearby along the Calcasieu Ship Channel. Turner Industries, Westlake Chemical Corporation and Citgo each employ over 1,000 engineers. Other industrial companies include PPG Industries, Phillips 66, Sasol and W. R. Grace.

**McNeese State University**, located on a 121-acre campus lined with oak trees in the heart of Lake Charles, is a four-year public university. McNeese was founded in 1939 and named after educator John McNeese. It offers over 80 majors, and includes the colleges of Business, Education, Engineering and Engineering Technology, Liberal Arts, Nursing, Science, Honors College and the Doré School of Graduate Studies. University of Louisiana System is one of the largest employers in the area, providing over 4,500 jobs and have over 7,649 students enrolled.

Lake Charles has the **biggest casino market** in the state of Louisiana. The **L'Auberge du Lac Casino Resort** is a 242-acre, 26-story hotel in Lake Charles. It has nearly 1,000 guest rooms, as well as a casino, golf course, spa and meeting center. They employ over 2,400 people and regularly draws 400,000 visitors a month. A second casino, **The Golden Nugget**, is a 242-acre waterfront casino resort next to L'Auberge du Lac. The resort features 1038 guest rooms and suites housed in a 22-story tower, an 18-hole golf course, 30,000 square feet of meeting space, more than a dozen dining and bar options, a private beach, marina, spa & salon, retail corridor and expansive 24-hour casino floor.