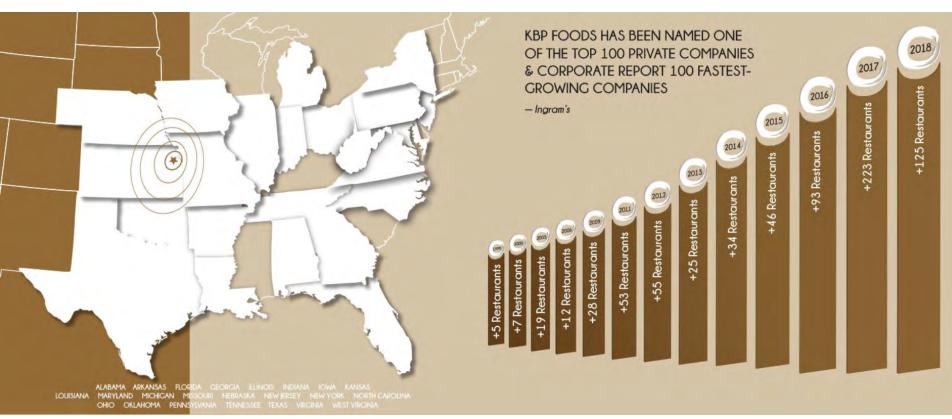

## TENANT OVERVIEW

KBP Foods operates **720+ restaurants in 23 states** and has Regional Vice Presidents in every major geographical region. The Corporate Office and Restaurant Support Center are located in Overland Park, Kansas.

The success KBP Foods has had with growth through acquisition is directly correlated to diligent selection criteria, prudent and responsible capital structure and industry leading operational talent. Ultimately giving their people significant opportunity to growth themselves personally, professionally and financially.