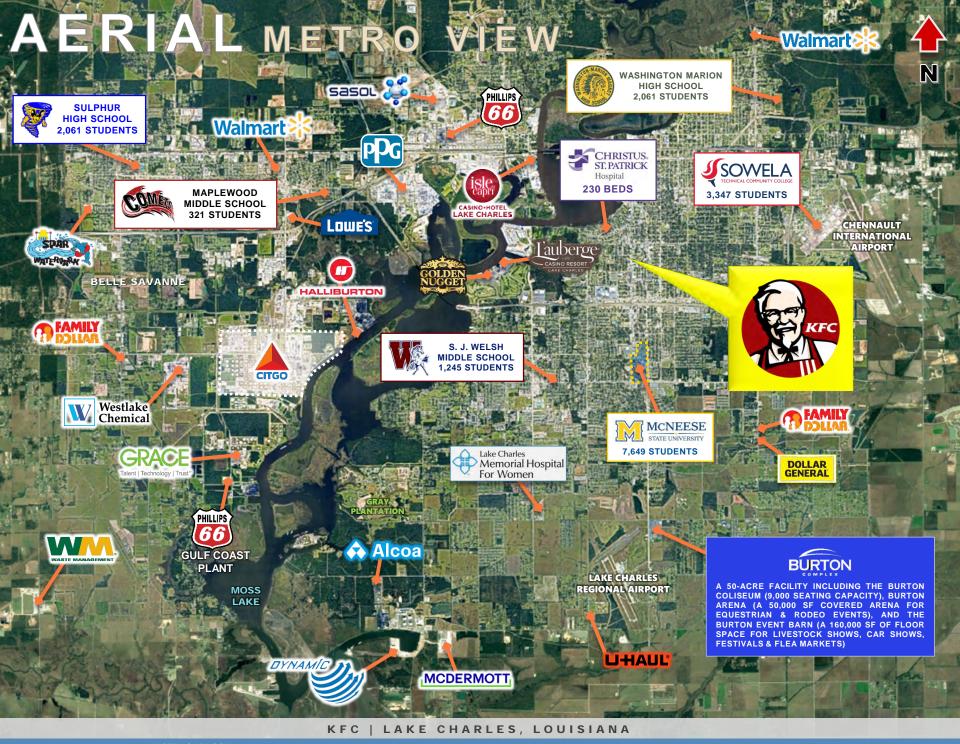

### POINTS OF INTEREST

RETAIL | SHOPPING: Nearby retailers include Walmart, Target. Sam's Club, Kohls, Dillard's, Dick's Sporting Goods, Best Buy, Petco, JCPenney, Marshalls, Ross Dress for Less, Dollar Tree, Office Depot, Books-A-Million, Walgreens, Cinemark; 4 miles from Academy Sports + Outdoors, Lowe's Home Improvement, The Home Depot, Ashley HomeStore, Conn's Home Plus, Michaels, Old Navy, PetSmart, etc.

HIGHER EDUCATION: 2 miles from McNeese State University (a public university offering 80-degree programs in 8 colleges & divisions with total enrollment of 7,649); 4 miles from SOWELA Technical Community College (offering associates, diploma programs, certified awards & workforce programs with total enrollment of 3,347)

HEALTH CARE: One mile from CHRISTUS Ochsner St. Patrick Hospital (230 beds); Less than 2 miles from Lake Charles Memorial Hospital (314 beds)

TRAFFIC COUNTS: Great Drive-By Visibility on Ryan St (LA 385 Hwv) where Traffic Counts Exceed 17.750 CPD!

**DEMOGRAPHICS (5-MI):** Total Population: 97,130 | Average

Household Income: \$59,984

## LOCATION OVERVIEW

Lake Charles is the fifth-largest incorporated city in Louisiana, located on Lake Charles, Prien Lake and the Calcasieu River. Founded in 1861 in Calcasieu Parish, it is a major industrial, cultural and educational center in the southwest region. Lake Charles is the principal city of the Lake Charles Metropolitan Statistical Area, having a population of 202,040. Several petrochemical plants and an oil refinery are located nearby along the Calcasieu Ship Channel. Turner Industries, Westlake Chemical Corporation and Citgo each employ over 1,000 engineers. Other industrial companies include PPG Industries, Phillips 66, Sasol and W. R. Grace.

Lake Charles has the **biggest casino market** in the state of Louisiana. The **L'Auberge du Lac Casino Resort** is a 242-acre, 26-story hotel in Lake Charles. It has nearly 1,000 guest rooms, as well as a casino, golf course, spa and meeting center. They employ over 2,400 people and regularly draws 400,000 visitors a month. A second casino, **The Golden Nugget**, is a 242-acre waterfront casino resort next to L'Auberge du Lac. The resort features 1038 guest rooms and suites housed in a 22-story tower, an 18-hole golf course, 30,000 square feet of meeting space, more than a dozen dining and bar options, a private beach, marina, spa & salon, retail corridor and expansive 24-hour casino floor.