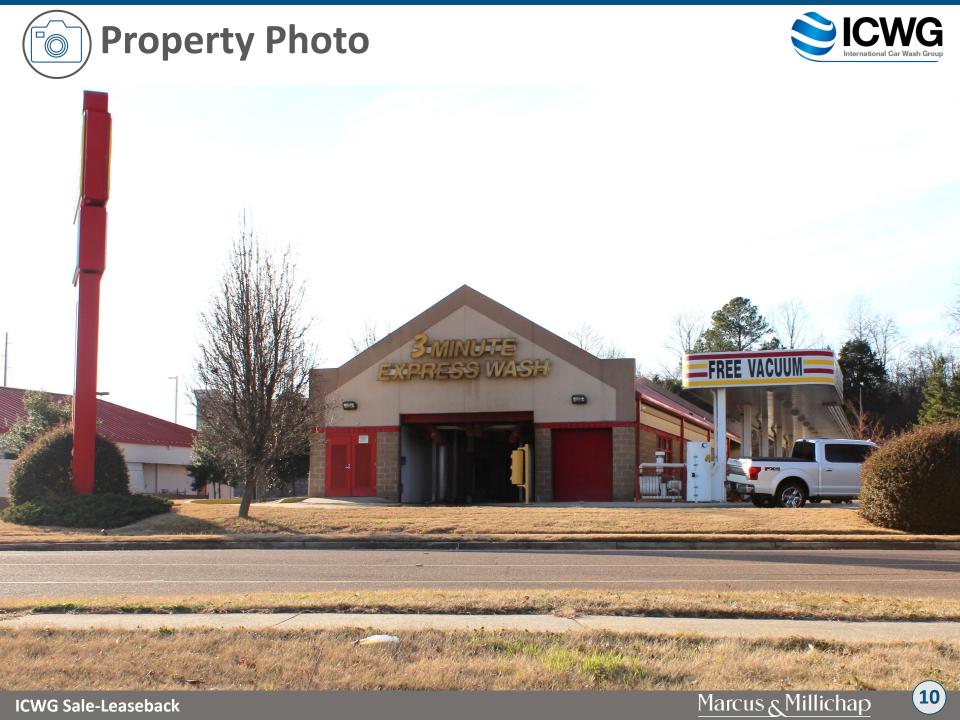

### **Property Description** International Car Wash Group Property **Property Address** 1419 Waddell Drive Huntsville, AL 35806 City, State, ZIP Year Built / Renovated 2006 Building Size (SF) 3,304 SF +/- 1.36 Acres Lot Size Type of Ownership Fee Simple **The Offering Purchase Price** \$3,702,556 CAP Rate 6.00% Annual Rent \$222,153 **Lease Summary Property Type** Net-Leased Car Wash