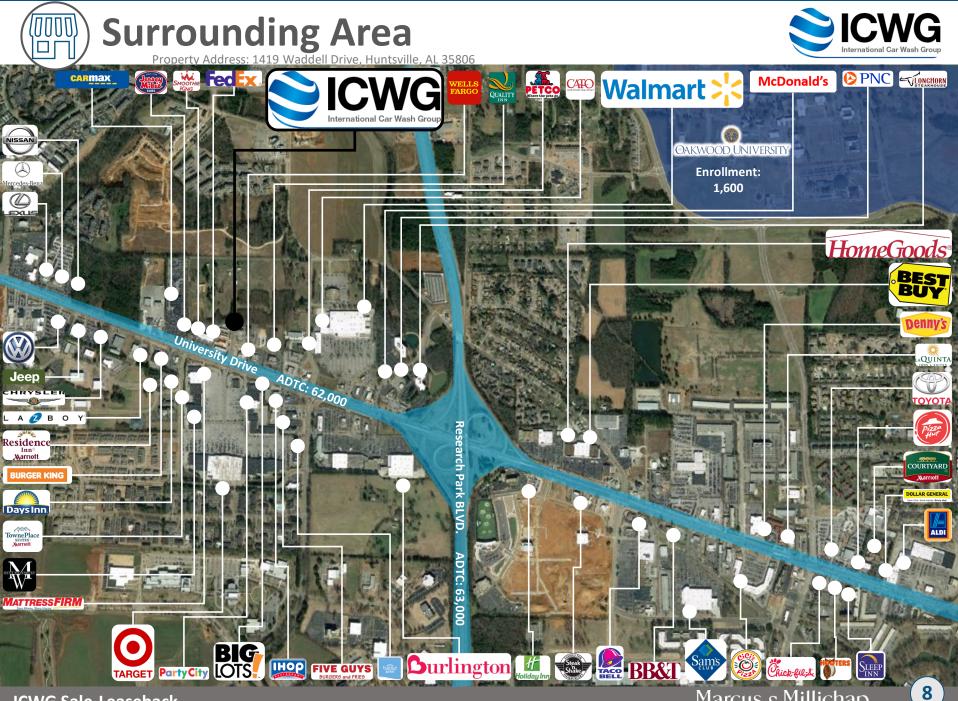

## Marcus & Millichap

Property Address: 1419 Waddell Drive, Huntsville, 35806

The subject Car Wash benefits from being well-positioned in a highly dense retail corridor consisting of national and local tenants, shopping centers, hospitality accommodations, and schools. Major national tenants in the area include Walmart, Sam's Club, HomeGoods, Best Buy, Burlington Coat Factory, McDonald's, Target, Aldi, Chick-fil-A, and many more. The property is also within immediate proximity of several hospitality accommodations. These include, Courtyard by Marriott, Sleep Inn, Days Inn, Quality Inn, Residence Inn by Marriott, La Quinta Inn and more. Additionally, this car wash benefits from its close proximity to Oakwood University. The private university is less than 2.5-miles from the subject property and is home to over 1,600 students. Huntsville International Airport is also located less than 12miles from the subject property, which serves over 1,200,000 passengers each year. In recent months, the airport has seen monthly passenger increases of 23 percent.

The site is situated just off University Drive, which has an average daily traffic count of 62,000 vehicles. University Drive intersects with Research Park Boulevard which has an annually daily traffic count of 63,000. There are approximately 36,000 individuals within a three-mile radius of this property and 111,000 individuals within a five-mile radius.