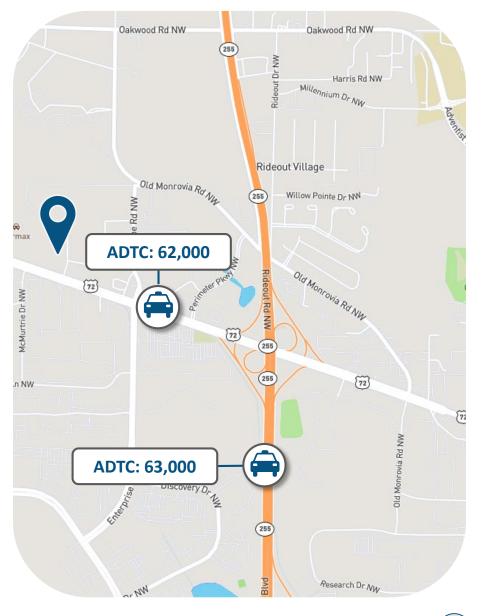

The site is situated just off University Drive, which has an average daily traffic count of 62,000 vehicles. University Drive intersects with Research Park Boulevard which has an annually daily traffic count of 63,000. There are approximately 36,000 individuals within a three-mile radius of this property and 111,000 individuals within a five-mile radius.

# Local Map Property Address: 1419 Waddell Drive, Huntsville, AL 35806