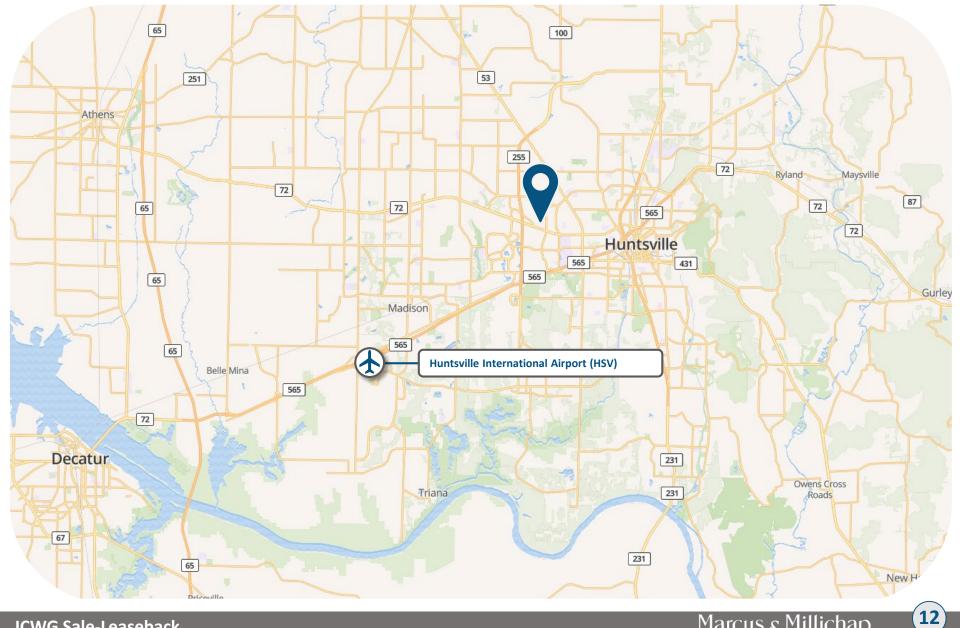

# Local Map Property Address: 1419 Waddell Drive, Huntsville, AL 35806

## Marcus & Millichap

Property Address: 1419 Waddell Drive, Huntsville, 35806

The subject Car Wash benefits from being well-positioned in a highly dense retail corridor consisting of national and local tenants, shopping centers, hospitality accommodations, and schools. Major national tenants in the area include Walmart, Sam's Club, HomeGoods, Best Buy, Burlington Coat Factory, McDonald's, Target, Aldi, Chick-fil-A, and many more. The property is also within immediate proximity of several hospitality accommodations. These include, Courtyard by Marriott, Sleep Inn, Days Inn, Quality Inn, Residence Inn by Marriott, La Quinta Inn and more. Additionally, this car wash benefits from its close proximity to Oakwood University. The private university is less than 2.5-miles from the subject property and is home to over 1,600 students. Huntsville International Airport is also located less than 12miles from the subject property, which serves over 1,200,000 passengers each year. In recent months, the airport has seen monthly passenger increases of 23 percent.