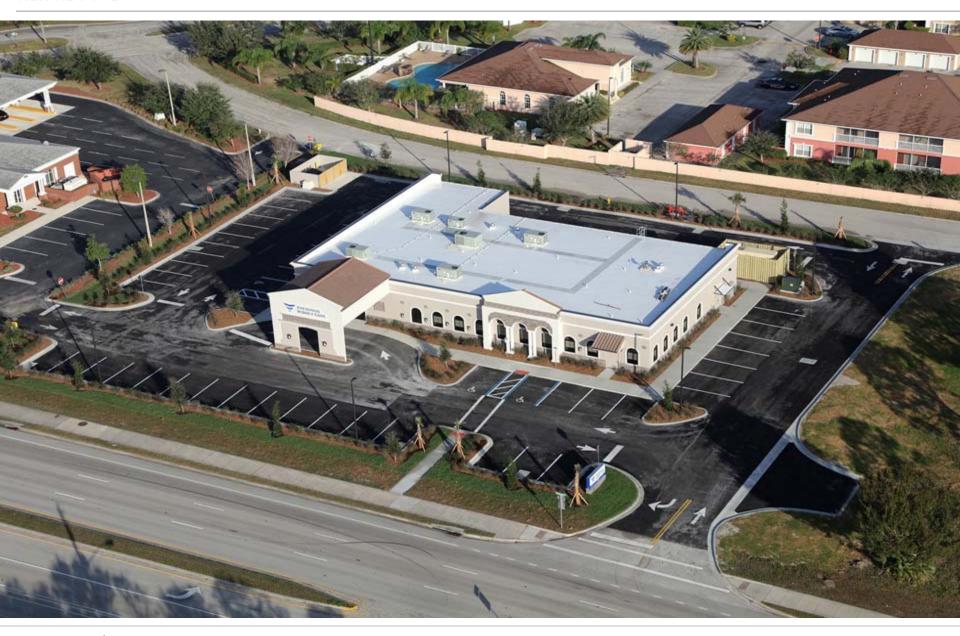

5 MILE RADIUS** 



**HOUSEHOLD** INCOME

**5 MILE RADIUS** 

# SITE PLAN







#1 Dialysis Provider in the world

TENANT: FRESENIUS MEDICAL CARE

**LEASE GUARANTOR**: FRESENIUS MEDICAL CARE

HOLDINGS, INC.

**S&P CREDIT RATING**: BBB-

**# OF LOCATIONS**: 3,400+

Fresenius Medical Care North America is a major provider of kidney dialysis services and renal care products. Fresenius provides products, dialysis care services, education and support for Chronic Kidney Disease, including treatment options for later stage CKD. Fresenius is a publicly traded company (NYSE: FMS) with a market cap in excess of \$23 billion. Fresenius is an investment grade rated company with an S&P rating of BBB-.



3,400+ Global Locations



Ticker: FMS



# **AERIAL PT. 1**



# AERIAL PT. 2



# AERIAL PT. 3



# DEMOGRAPHICS





LARGE **POPULATION** 141K 5 MILE RADIUS

### **POPULATION**

| 1 MILE: | 9,579   |
|---------|---------|
| 3 MILE: | 81,607  |
| 5 MILE: | 141,306 |

### AVERAGE HH INCOME

| 1 MILE: | \$49,202 |  |
|---------|----------|--|
| 3 MILE: | \$58,710 |  |
| 5 MILE: | \$60,300 |  |

# INTERIOR