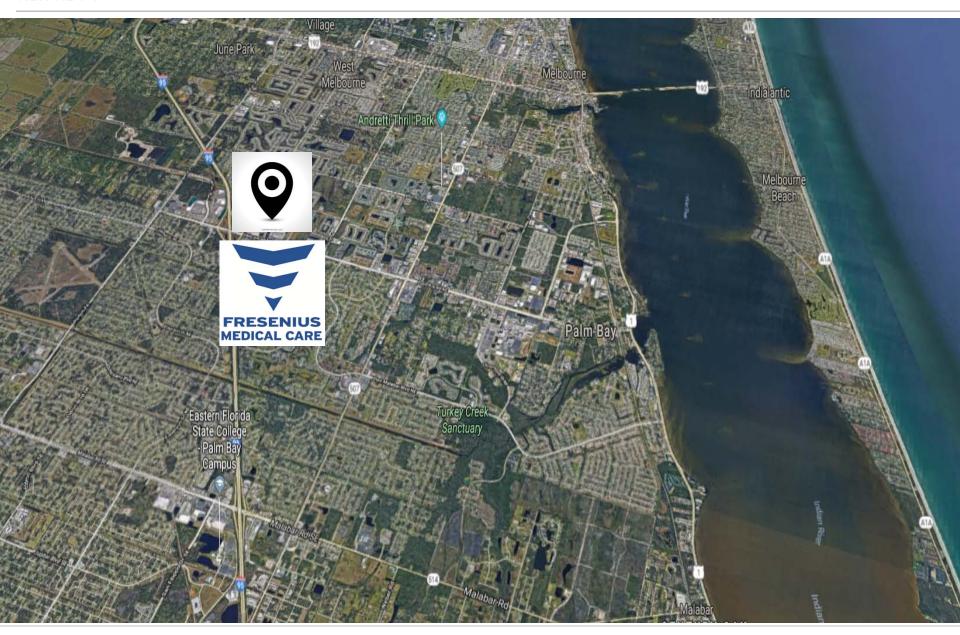

R



LARGE **POPULATION** 

141K

**5 MILE RADIUS** 



**HOUSEHOLD** INCOME

**5 MILE RADIUS** 

# SITE PLAN







#1 Dialysis Provider in the world

TENANT: FRESENIUS MEDICAL CARE

**LEASE GUARANTOR**: FRESENIUS MEDICAL CARE

HOLDINGS, INC.

**S&P CREDIT RATING**: BBB-

**# OF LOCATIONS**: 3,400+

Fresenius Medical Care North America is a major provider of kidney dialysis services and renal care products. Fresenius provides products, dialysis care services, education and support for Chronic Kidney Disease, including treatment options for later stage CKD. Fresenius is a publicly traded company (NYSE: FMS) with a market cap in excess of \$23 billion. Fresenius is an investment grade rated company with an S&P rating of BBB-.



3,400+ Global Locations



Ticker: FMS



# **AERIAL PT. 1**



# AERIAL PT. 2



# AERIAL PT. 3



# DEMOGRAPHICS





LARGE **POPULATION** 141K 5 MILE RADIUS

### **POPULATION**

| 1 MILE: | 9,579   |
|---------|---------|
| 3 MILE: | 81,607  |
| 5 MILE: | 141,306 |

### AVERAGE HH INCOME

| 1 MILE: | \$49,202 |  |
|---------|----------|--|
| 3 MILE: | \$58,710 |  |
| 5 MILE: | \$60,300 |  |

# INTERIOR