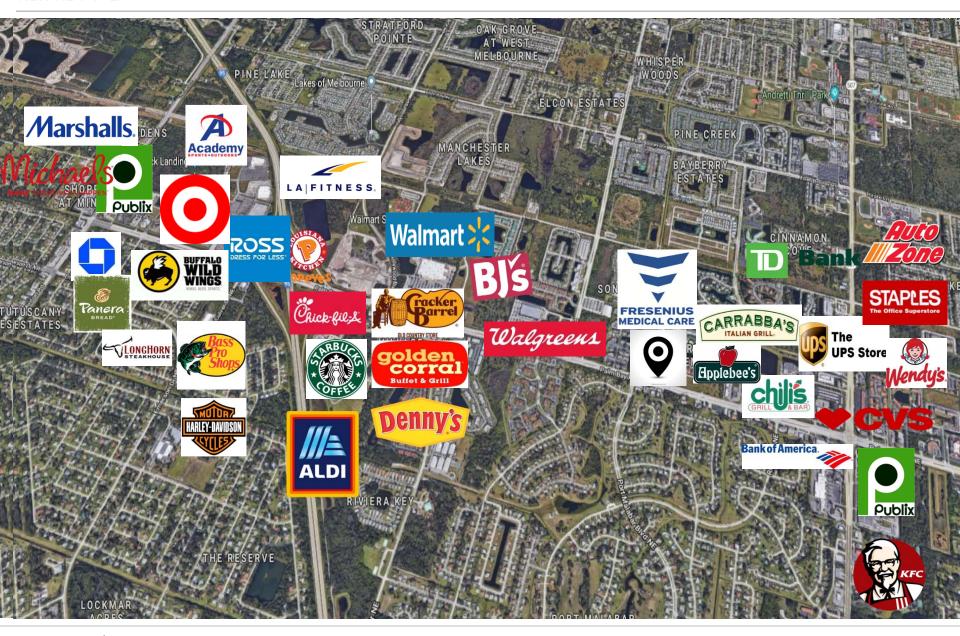

#### STRATEGIC LOCATION:

- Located on busy Palm Bay Rd. and near the I-95
- > Surround by densely populated housing with a population growth of 22% since 2000
- > Dense trade area. Nearby retail tenants include Walgreens, Walmart, LA Fitness, BJ's Wholesale, Chick-fil-A, Starbucks, CVS, Chili's, Aldi, Golden Corral and more.
- Located approximately 15 minutes from Melbourne International Airport

# AERIAL PT. 2