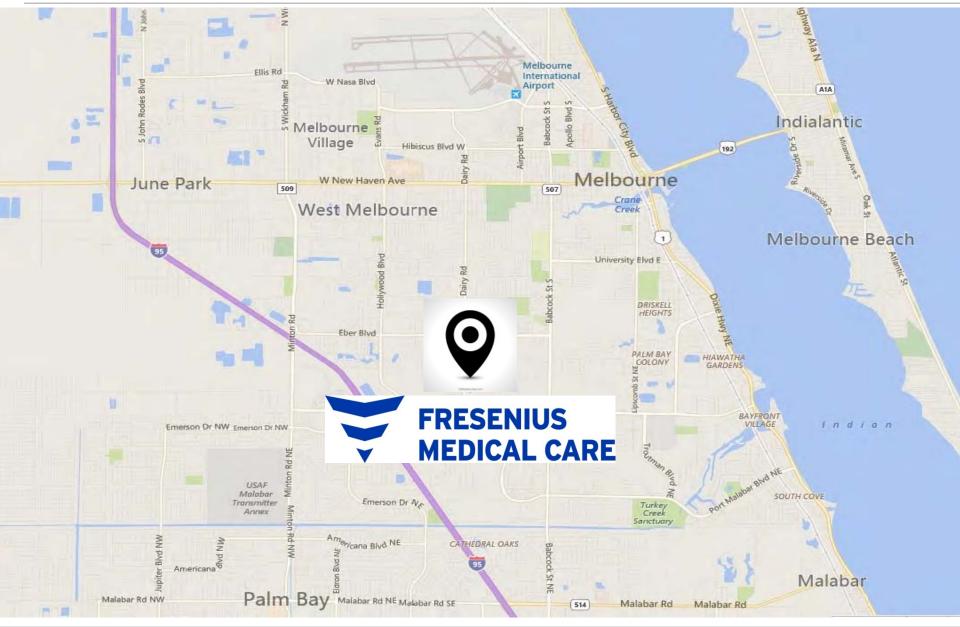

#### ABOUT MELBOURNE, FL:

Melbourne FL is a city in Brevard County, southeast of Orlando on Florida's east coast. Melbourne is the economic engine of Brevard County and is a hub for high-tech and aerospace industries It is located midway between Jacksonville and Miami. As this city lies along the Indian River Lagoon, it is loved by those who enjoy its guiet beauty. On the other side of the river a portion of the city lies on a barrier island with many beach parks. Melbourne has an international airport and is located on a major interstate with easy access to Orlando and its attractions. Kennedy Space Center and beyond.

#### STRATEGIC LOCATION:

- Located on busy Palm Bay Rd. and near the I-95
- > Surround by densely populated housing with a population growth of 22% since 2000
- > Dense trade area. Nearby retail tenants include Walgreens, Walmart, LA Fitness, BJ's Wholesale, Chick-fil-A, Starbucks, CVS, Chili's, Aldi, Golden Corral and more.
- Located approximately 15 minutes from Melbourne International Airport