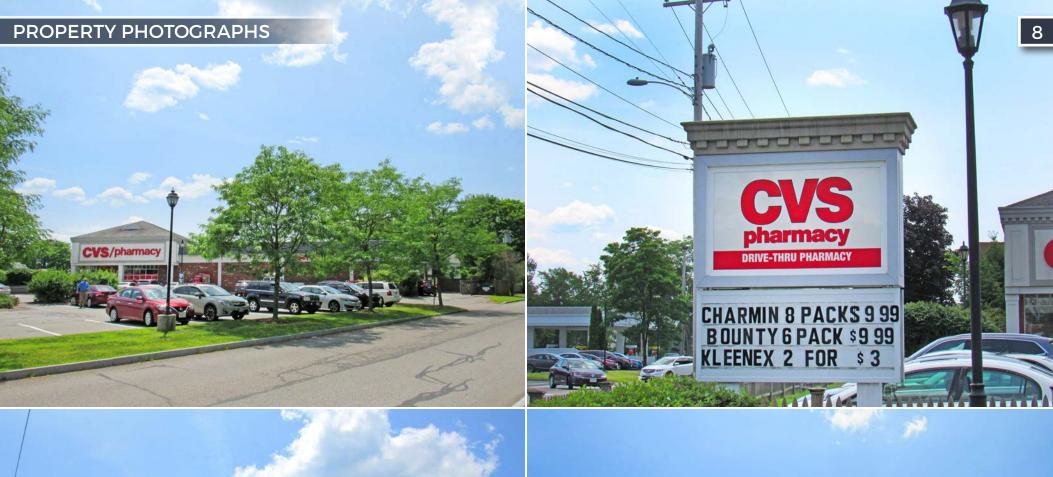

Horvath & Tremblay is pleased to present the exclusive opportunity to purchase a single-tenant, net-leased CVS investment property located at 74 E Main Street (MA Route 30) in Westborough, MA (the "Property"). The stand-alone Property is located on a highly-visible, corner parcel at the intersection of E. Main Street and Water Street in a retail trade area between Route 9 and downtown Westborough, just a short distance from Route 9, The Mass Pike (I-90) and I-495.

## 74 EAST MAIN STREET (ROUTE 30) | WESTBOROUGH, MA 01581

| TYPE OF OWNERSHIP:      | Fee Simple                   |  |
|-------------------------|------------------------------|--|
| BUILDING AREA:          | 10,125 SF                    |  |
| YEAR BUILT:             | 1997                         |  |
| LESSEE:                 | CVS Pharmacy, Inc.           |  |
| GUARANTOR:              | Corporate (CVS Center, Inc.) |  |
| LEASE TYPE:             | Double Net (NN)              |  |
| ROOF & STRUCTURE:       | Landlord Responsibility      |  |
| RENT COMMENCEMENT DATE: | 02/01/1998                   |  |
| LEASE EXPIRATION DATE:  | 01/31/2038                   |  |
| LEASE TERM REMAINING:   | 18+ Years                    |  |
| RENEWAL OPTIONS:        | 3, 5-Year Options            |  |
| TENANT PURCHASE OPTION: | None                         |  |
| ·                       |                              |  |