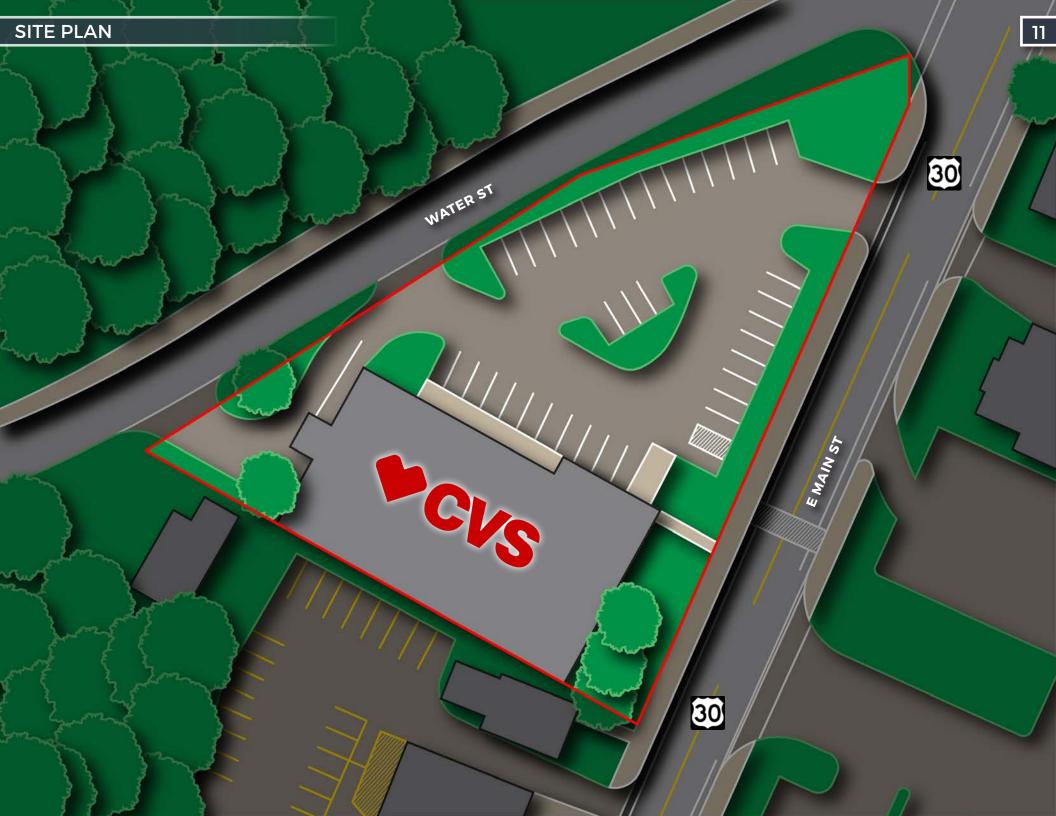

Horvath & Tremblay is pleased to present the exclusive opportunity to purchase a single-tenant, net-leased CVS investment property located at 74 E Main Street (MA Route 30) in Westborough, MA (the "Property"). The stand-alone Property is located on a highly-visible, corner parcel at the intersection of E. Main Street and Water Street in a retail trade area between Route 9 and downtown Westborough, just a short distance from Route 9, The Mass Pike (I-90) and I-495.