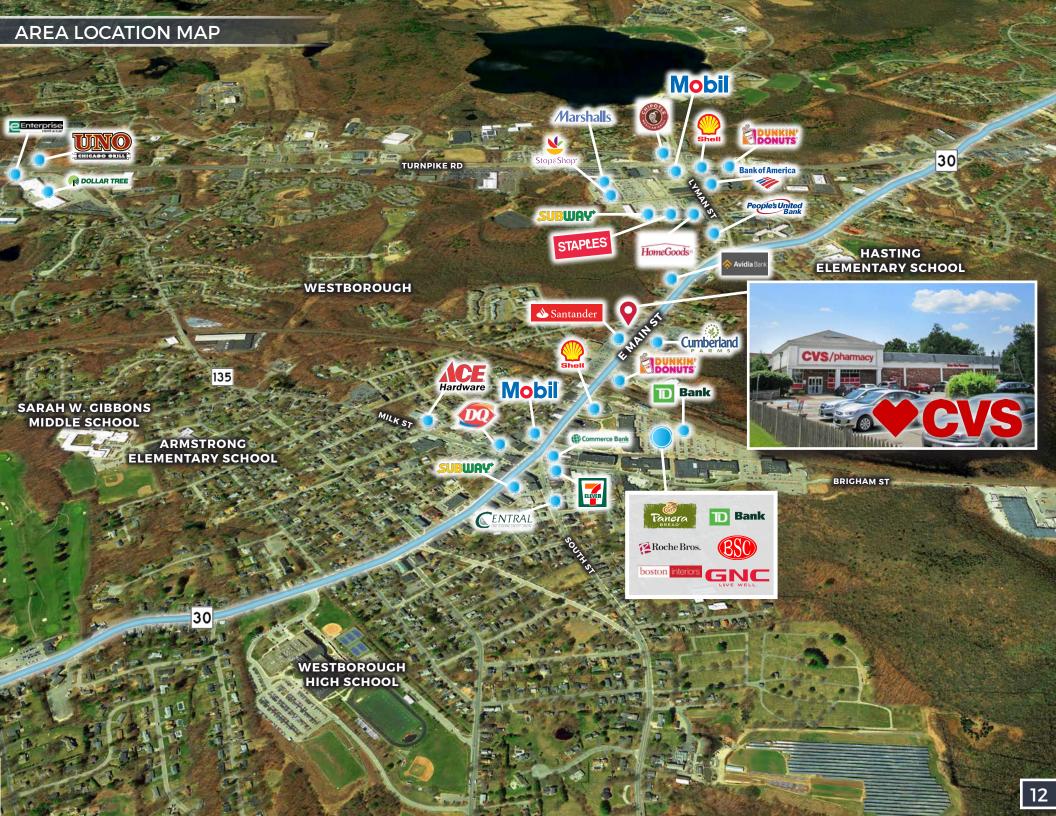

- LONG TERM LEASE: Due to its strong store sales and demonstrating their commitment to the location, CVS recently elected to extend their lease early. The corporate CVS lease now has 18+ years of term remaining with three, 5-year options that include a 10% rent increase at the start of each option
- STRONG UNIT SALES: This location has exceptional historical sales with the prior 5-year sales averaging \$14.8 million annually. These sales are well above CVS's national and regional store average making this location one of the best performing locations in all of New England.
- INVESTMENT-GRADE CORPORATE CREDIT: The Lease is guaranteed by CVS Health Corporation (NYSE: CVS). CVS Health is the 7th largest company on the Fortune 500 with 2018 revenues of over \$184 billion. CVS has a current market cap of approximately \$74 billion (as of 7/15/19) and boasts an investment-grade credit rating of BBB by S&P and Baa2 by Moody's.
- STRATEGIC RETAIL LOCATION: The CVS is strategically located in Westborough on E Main Street (Route 30), a primary road connecting the residential neighborhoods of Westborough with Route 9 and the Mass Pike (I-90). The subject CVS enjoys a convenient in-town location and a geographic monopoly, as it is the only national pharmacy in Westborough, a higher-demographic suburb located 30 miles west of Boston.
- **REGIONAL APPEAL:** The Property is located 12 miles east of Worcester and 30 miles west of Boston. Westborough is a feeder town to both of these commercial centers due to its convenient highway access and commuter train station which serves both cities. Westborough itself is also home to several significant corporate employers including BJ's Wholesale Club, Inc., Integrated Genetics, Ami Healthcare, Inc, and Conservation Services Group, all of which employ between 500 and 5,000 people.
- STRONG DEMOGRAPHICS: Over 65,500 people live within a 5-mile radius of the Property with an average household income of \$153,699.
- **TRAFFIC COUNTS:** On average, over 19,600 vehicles per day pass the Property.
- RETAIL TRADE AREA: Additional retailers and attractions drawing consumers to the immediate trade area adjacent to Westborough center include Roche Brothers Supermarket, Santander Bank, TD Bank, Dunkin' Donuts, Ted's Montana Grill, Panera Bread, Dairy Queen and several local restaurants.