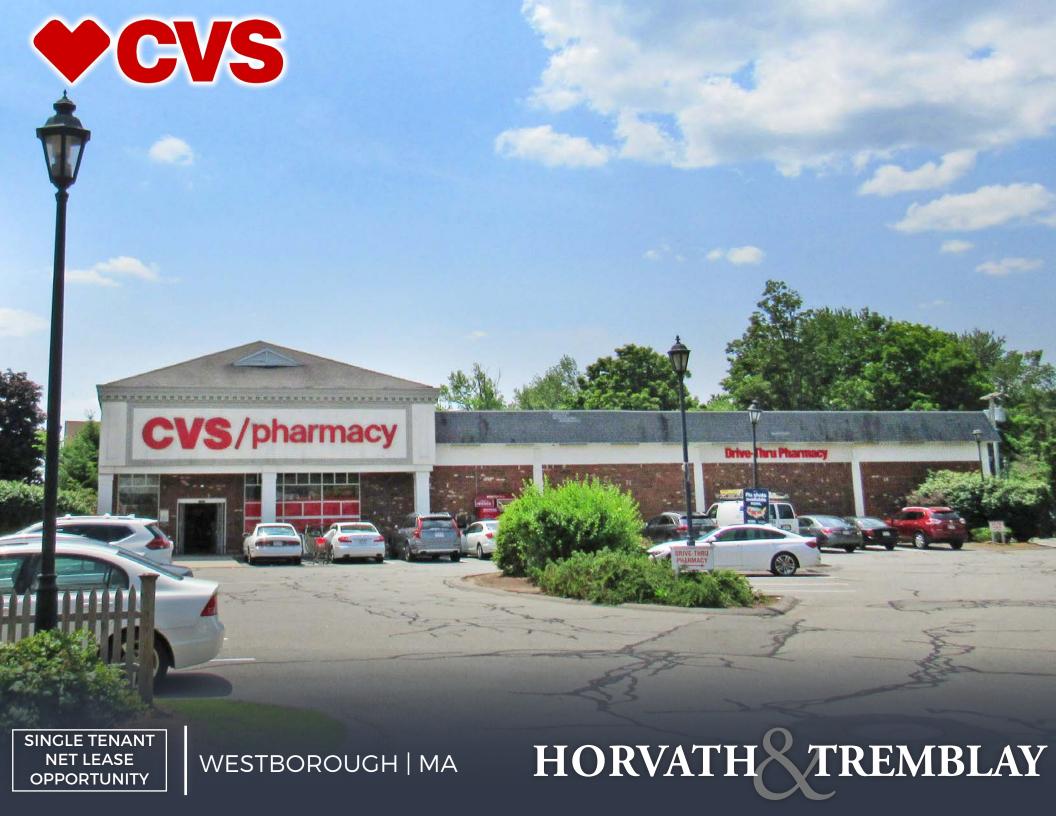

Horvath & Tremblay is pleased to present the exclusive opportunity to purchase a single-tenant, net-leased CVS investment property located at 74 E Main Street (MA Route 30) in Westborough, MA (the "Property"). The stand-alone Property is located on a highly-visible, corner parcel at the intersection of E. Main Street and Water Street in a retail trade area between Route 9 and downtown Westborough, just a short distance from Route 9, The Mass Pike (I-90) and I-495.