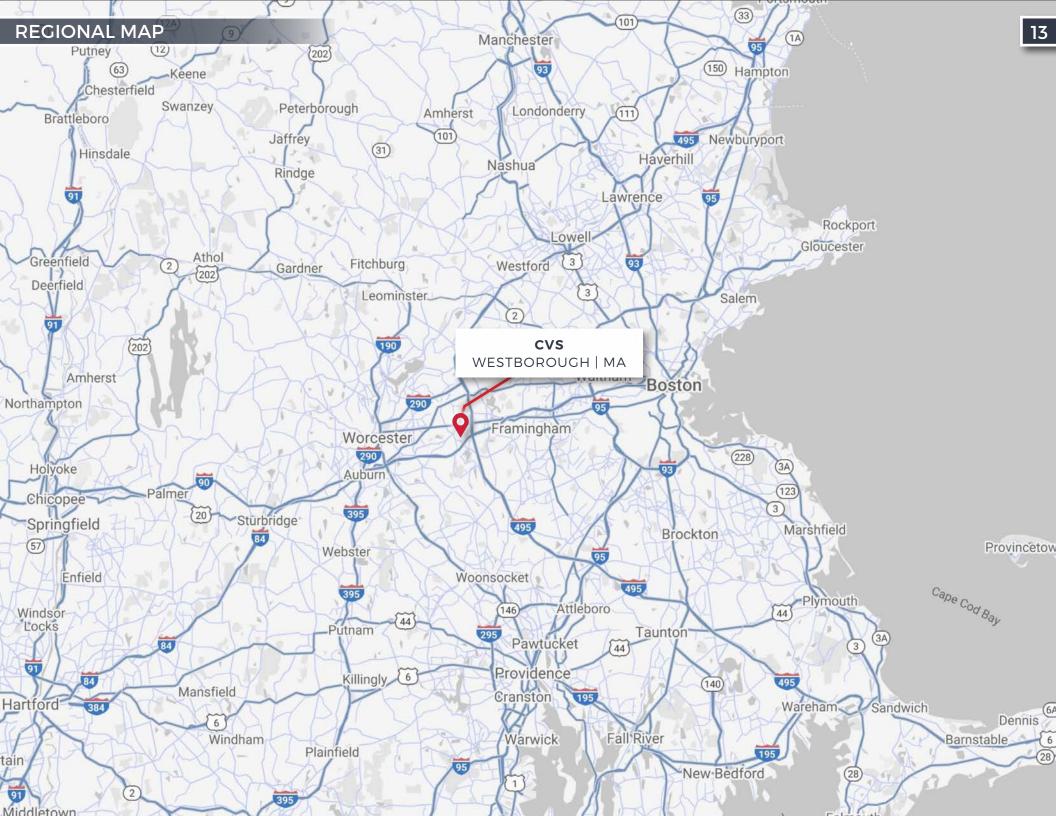

Horvath & Tremblay is pleased to present the exclusive opportunity to purchase a single-tenant, net-leased CVS investment property located at 74 E Main Street (MA Route 30) in Westborough, MA (the "Property"). The stand-alone Property is located on a highly-visible, corner parcel at the intersection of E. Main Street and Water Street in a retail trade area between Route 9 and downtown Westborough, just a short distance from Route 9, The Mass Pike (I-90) and I-495.