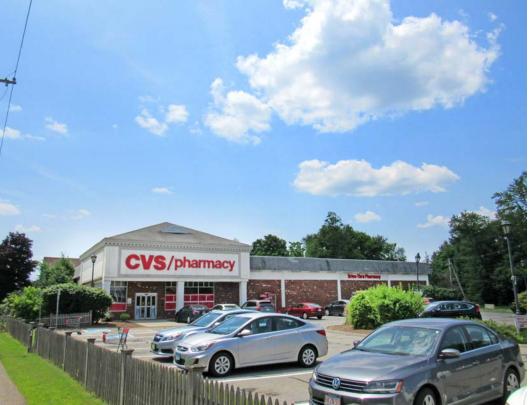

Horvath & Tremblay is pleased to present the exclusive opportunity to purchase a single-tenant, net-leased CVS investment property located at 74 E Main Street (MA Route 30) in Westborough, MA (the "Property"). The stand-alone Property is located on a highly-visible, corner parcel at the intersection of E. Main Street and Water Street in a retail trade area between Route 9 and downtown Westborough, just a short distance from Route 9, The Mass Pike (I-90) and I-495.

Due to their excellent store sales, CVS recently elected to exercise 3 of their 5-year options early, thereby extending their lease term by 15 years. The extended lease now has over 18 years of term remaining and expires in January 2038, demonstrating CVS's long-term commitment to this location.

- LONG TERM LEASE: Due to its strong store sales and demonstrating their commitment to the location, CVS recently elected to extend their lease early. The corporate CVS lease now has 18+ years of term remaining with three, 5-year options that include a 10% rent increase at the start of each option
- STRONG UNIT SALES: This location has exceptional historical sales with the prior 5-year sales averaging \$14.8 million annually. These sales are well above CVS's national and regional store average making this location one of the best performing locations in all of New England.
- INVESTMENT-GRADE CORPORATE CREDIT: The Lease is guaranteed by CVS Health Corporation (NYSE: CVS). CVS Health is the 7th largest company on the Fortune 500 with 2018 revenues of over \$184 billion. CVS has a current market cap of approximately \$74 billion (as of 7/15/19) and boasts an investment-grade credit rating of BBB by S&P and Baa2 by Moody's.
- STRATEGIC RETAIL LOCATION: The CVS is strategically located in Westborough on E Main Street (Route 30), a primary road connecting the residential neighborhoods of Westborough with Route 9 and the Mass Pike (I-90). The subject CVS enjoys a convenient in-town location and a geographic monopoly, as it is the only national pharmacy in Westborough, a higher-demographic suburb located 30 miles west of Boston.
- **REGIONAL APPEAL:** The Property is located 12 miles east of Worcester and 30 miles west of Boston. Westborough is a feeder town to both of these commercial centers due to its convenient highway access and commuter train station which serves both cities. Westborough itself is also home to several significant corporate employers including BJ's Wholesale Club, Inc., Integrated Genetics, Ami Healthcare, Inc, and Conservation Services Group, all of which employ between 500 and 5,000 people.
- STRONG DEMOGRAPHICS: Over 65,500 people live within a 5-mile radius of the Property with an average household income of \$153,699.
- **TRAFFIC COUNTS:** On average, over 19,600 vehicles per day pass the Property.
- RETAIL TRADE AREA: Additional retailers and attractions drawing consumers to the immediate trade area adjacent to Westborough center include Roche Brothers Supermarket, Santander Bank, TD Bank, Dunkin' Donuts, Ted's Montana Grill, Panera Bread, Dairy Queen and several local restaurants.

## 74 EAST MAIN STREET (ROUTE 30) | WESTBOROUGH, MA 01581

| TYPE OF OWNERSHIP:      | Fee Simple                   |  |
|-------------------------|------------------------------|--|
| BUILDING AREA:          | 10,125 SF                    |  |
| YEAR BUILT:             | 1997                         |  |
| LESSEE:                 | CVS Pharmacy, Inc.           |  |
| GUARANTOR:              | Corporate (CVS Center, Inc.) |  |
| LEASE TYPE:             | Double Net (NN)              |  |
| ROOF & STRUCTURE:       | Landlord Responsibility      |  |
| RENT COMMENCEMENT DATE: | 02/01/1998                   |  |
| LEASE EXPIRATION DATE:  | 01/31/2038                   |  |
| LEASE TERM REMAINING:   | 18+ Years                    |  |
| RENEWAL OPTIONS:        | 3, 5-Year Options            |  |
| TENANT PURCHASE OPTION: | None                         |  |
| ·                       |                              |  |