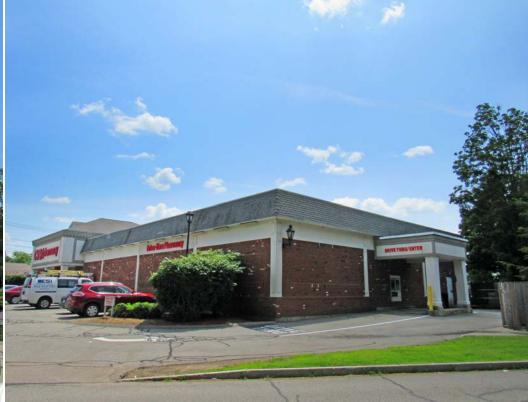

Horvath & Tremblay is pleased to present the exclusive opportunity to purchase a single-tenant, net-leased CVS investment property located at 74 E Main Street (MA Route 30) in Westborough, MA (the "Property"). The stand-alone Property is located on a highly-visible, corner parcel at the intersection of E. Main Street and Water Street in a retail trade area between Route 9 and downtown Westborough, just a short distance from Route 9, The Mass Pike (I-90) and I-495.

Due to their excellent store sales, CVS recently elected to exercise 3 of their 5-year options early, thereby extending their lease term by 15 years. The extended lease now has over 18 years of term remaining and expires in January 2038, demonstrating CVS's long-term commitment to this location.

## 74 EAST MAIN STREET (ROUTE 30) | WESTBOROUGH, MA 01581

| TYPE OF OWNERSHIP:      | Fee Simple                   |  |
|-------------------------|------------------------------|--|
| BUILDING AREA:          | 10,125 SF                    |  |
| YEAR BUILT:             | 1997                         |  |
| LESSEE:                 | CVS Pharmacy, Inc.           |  |
| GUARANTOR:              | Corporate (CVS Center, Inc.) |  |
| LEASE TYPE:             | Double Net (NN)              |  |
| ROOF & STRUCTURE:       | Landlord Responsibility      |  |
| RENT COMMENCEMENT DATE: | 02/01/1998                   |  |
| LEASE EXPIRATION DATE:  | 01/31/2038                   |  |
| LEASE TERM REMAINING:   | 18+ Years                    |  |
| RENEWAL OPTIONS:        | 3, 5-Year Options            |  |
| TENANT PURCHASE OPTION: | None                         |  |
| ·                       |                              |  |