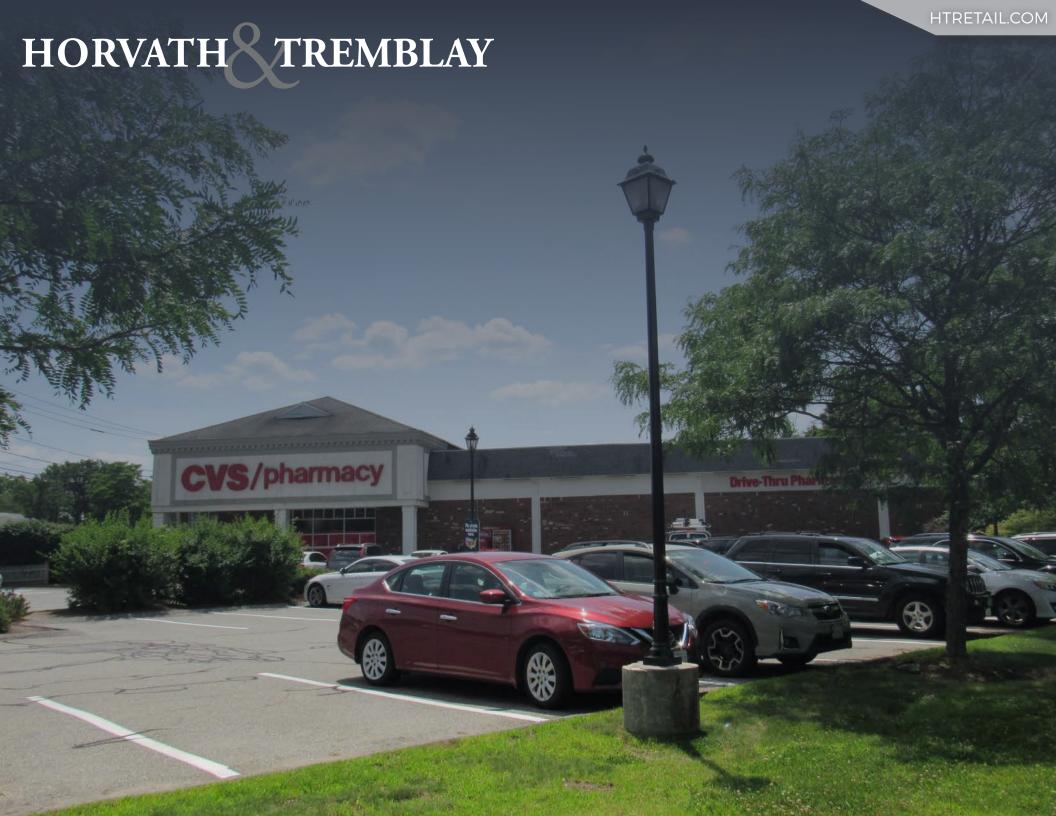

Horvath & Tremblay is pleased to present the exclusive opportunity to purchase a single-tenant, net-leased CVS investment property located at 74 E Main Street (MA Route 30) in Westborough, MA (the "Property"). The stand-alone Property is located on a highly-visible, corner parcel at the intersection of E. Main Street and Water Street in a retail trade area between Route 9 and downtown Westborough, just a short distance from Route 9, The Mass Pike (I-90) and I-495.

## 74 EAST MAIN STREET (ROUTE 30) | WESTBOROUGH, MA 01581

| TYPE OF OWNERSHIP:      | Fee Simple                   |  |
|-------------------------|------------------------------|--|
| BUILDING AREA:          | 10,125 SF                    |  |
| YEAR BUILT:             | 1997                         |  |
| LESSEE:                 | CVS Pharmacy, Inc.           |  |
| GUARANTOR:              | Corporate (CVS Center, Inc.) |  |
| LEASE TYPE:             | Double Net (NN)              |  |
| ROOF & STRUCTURE:       | Landlord Responsibility      |  |
| RENT COMMENCEMENT DATE: | 02/01/1998                   |  |
| LEASE EXPIRATION DATE:  | 01/31/2038                   |  |
| LEASE TERM REMAINING:   | 18+ Years                    |  |
| RENEWAL OPTIONS:        | 3, 5-Year Options            |  |
| TENANT PURCHASE OPTION: | None                         |  |
| ·                       |                              |  |