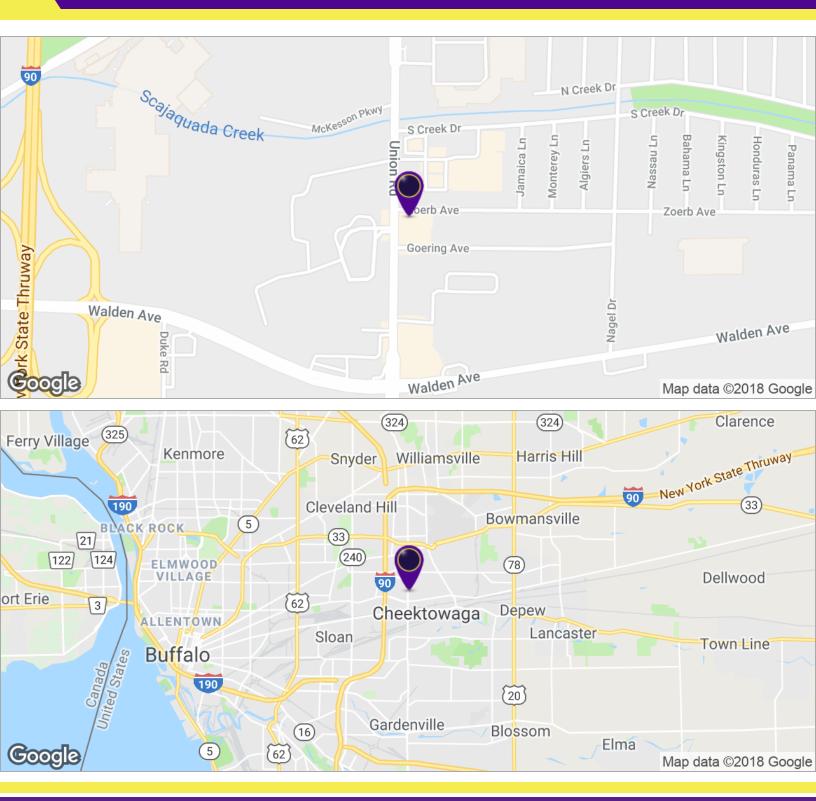

#### **LOCATION OVERVIEW**

This property is strategically located on the corner of Union Road and Zoerb Avenue just north of Walden Avenue, very close to the New Walmart Super Center and the Galleria Mall, which attracts visitors from many surrounding areas including Canada. NYS Thruway exit 51-E Walden Avenue.