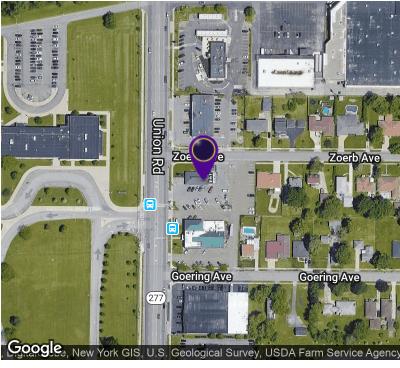

#### **LOCATION OVERVIEW**

This property is strategically located on the corner of Union Road and Zoerb Avenue just north of Walden Avenue, very close to the New Walmart Super Center and the Galleria Mall, which attracts visitors from many surrounding areas including Canada. NYS Thruway exit 51-E Walden Avenue.