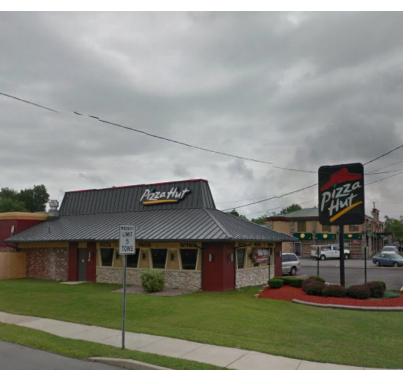

### PROPERTY OVERVIEW

This freestanding Pizza Hut building consist of 2,220 +/- square feet. This operating Pizza Hut is an established location where it has operated successfully for 30 +/- years and remolded recently. 2+/year remaining on the current lease term, with three (3), 5 year renewal options. The rent escalates by ten percent in each option period, and historically. This is a true triple net (NNN) lease investment opportunity. This investment opportunity is offered at a high cap rate. Also have a second fully leased Pizza Hut available at 5565 Camp Road, Hamburg, NY. Call For Details.

### PROPERTY HIGHLIGHTS

- Great Investment Opportunity
- Close Proximity to NYS Thruway I-90 Access
- High Traffic Count
- 1/2 Mile From the Walden Galleria Mall (Cheektowaga Location)
- · Minimal Landlord Responsibility
- Corner Location
- .48 Acres