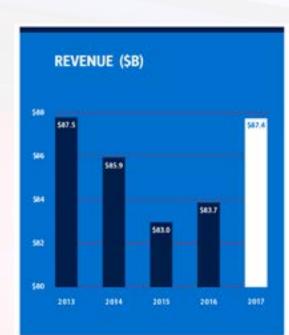

## **INVESTMENT HIGHLIGHTS** *Bank of America (NYSE: BAC)*

- Investment Grade Credit Rated "BBB+" by S&P's
- Outstanding Deposits (\$420MM) Extremely Strong Performing Branch
- Huge Market Presence Owns 26% of the Market Share
- Excellent Inflation Hedge 15% Every 5 Years Next Bump is June 2019
- Strong Real Estate Fundamentals Located in the Area's Main Retail Trade Hub
- Surrounding National Anchor Tenants Target, Lowe's, The Home Depot, PetSmart, Marshalls & HomeGoods, JCPenney, Kohl's, and Many More
- Outparcel to Village Plaza and The Shops at Village Plaza 265,000 SF of GLA
- Located Just off I-87 and State Hwy 146 Over 81,000 VPD
- Strong Surrounding Demographics Over 61,000 Residents within 5 Mile Radius
- Affluent Neighborhood Over \$114,600 in AHHI within 3 Mile Radius
- Bank of America One of the Strongest Financial Institutions in the World
- \$87.4 Billion in Revenue FY 2017 \$18.2 Billion in Net Income FY 2017
- \$2.2 Trillion in Total Assets (2017)
- Clifton Park, NY 17.5 Miles North of Albany, NY

Financial Highlights (in millions, except per share information)

| For the year                                            | 2017       | 2016       | 2015       |
|---------------------------------------------------------|------------|------------|------------|
| Revenue, net of interest expense                        | \$ 87,352  | \$ 83,701  | \$ 82,965  |
| Net income                                              | 18,232     | 17.822     | 15,910     |
| Earnings per common share                               | 1.63       | 1,57       | 1.38       |
| Diluted earnings per common share                       | 1.56       | 1.49       | 1.31       |
| Dividends paid per common share                         | \$ 0.39    | \$ 0.25    | \$ 0.20    |
| Return on average assets                                | 0.80%      | 0.81%      | 0.74%      |
| Return on average tangible common shareholders' equity1 | 9.41       | 9.51       | 9.16       |
| Efficiency ratio                                        | 62.67      | 65.81      | 69.45      |
| Average diluted common shares issued and outstanding    | 10,778     | 11,047     | 11,236     |
| At year-end                                             | 2017       | 2016       | 2015       |
| Total loans and leases                                  | \$ 936,749 | \$ 906,683 | \$ 896,983 |
| Total assets                                            | 2,281,234  | 2,188.067  | 2,144,606  |
| Total deposits                                          | 1,309,545  | 1,260,934  | 1,197,259  |
| Total shareholders' equity                              | 267,146    | 266,195    | 255,615    |
| Book value per common share                             | 23.80      | 23.97      | 22.48      |
| Tangible book value per common share <sup>1</sup>       | 16.96      | 16.89      | 15.56      |
| Market price per common share                           | \$ 29.52   | 5 22.10    | 5 16.83    |
| Common shares issued and outstanding                    | 10,287     | 10,053     | 10,380     |
| Tangible common equity ratio                            | 7.9%       | 8.0%       | 7.8%       |