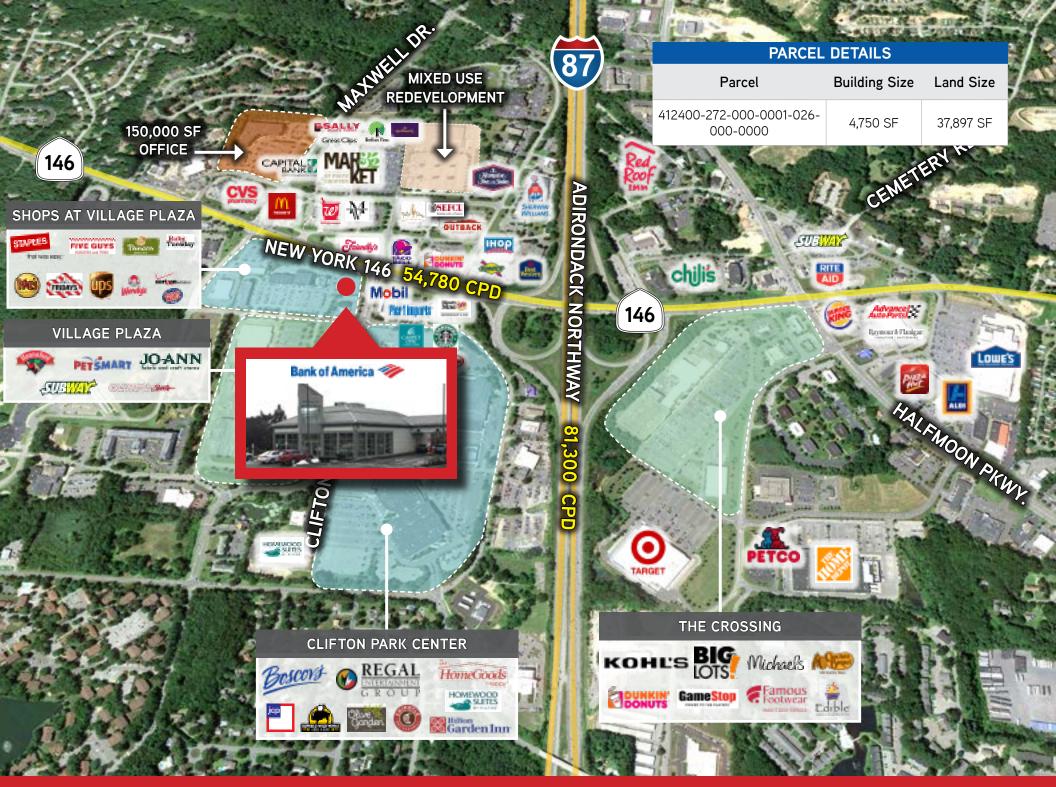

## **PROPERTY OVERVIEW** | Bank of America

We are pleased to offer to qualified investors a single tenant net lease investment fully occupied by Bank of America in the town of Clifton Park, NY. Operating at this location since 1999; this is the strongest performing bank in the zip code with a 26% market share and outstanding deposits of \$420MM. Bank of America signed an original 20 year lease and has just exercised its **Bank of America** first of 2 - 5 year options extending the lease to June 2024. This lease provides investors excellent inflation hedge as there are 15% rental increases every 5 years including a bump in 2019.

The subject property is located in the main retail trade area of Clifton Park known as Clifton Park Center and is surrounded by many national anchor retailers such as JCPenney, Target, Regal Cinemas, PetSmart, Lowe's, The Home Depot as well as many more. Additionally, the property benefits from being located just off I-87 and State Hwy 146, this intersection sees over 81,000 VPD. This is truly a rare opportunity to acquire a Bank of America net leased asset (investment grade credit) with \$420MM in deposits, excellent 15% rental increases, located in a strong Northeast location with excellent real estate fundamentals, and minimal Landlord obligations.

## **INVESTMENT HIGHLIGHTS** *Bank of America (NYSE: BAC)*

- Investment Grade Credit Rated "BBB+" by S&P's
- Outstanding Deposits (\$420MM) Extremely Strong Performing Branch
- Huge Market Presence Owns 26% of the Market Share
- Excellent Inflation Hedge 15% Every 5 Years Next Bump is June 2019
- Strong Real Estate Fundamentals Located in the Area's Main Retail Trade Hub
- Surrounding National Anchor Tenants Target, Lowe's, The Home Depot, PetSmart, Marshalls & HomeGoods, JCPenney, Kohl's, and Many More
- Outparcel to Village Plaza and The Shops at Village Plaza 265,000 SF of GLA
- Located Just off I-87 and State Hwy 146 Over 81,000 VPD
- Strong Surrounding Demographics Over 61,000 Residents within 5 Mile Radius
- Affluent Neighborhood Over \$114,600 in AHHI within 3 Mile Radius
- Bank of America One of the Strongest Financial Institutions in the World
- \$87.4 Billion in Revenue FY 2017 \$18.2 Billion in Net Income FY 2017
- \$2.2 Trillion in Total Assets (2017)
- Clifton Park, NY 17.5 Miles North of Albany, NY