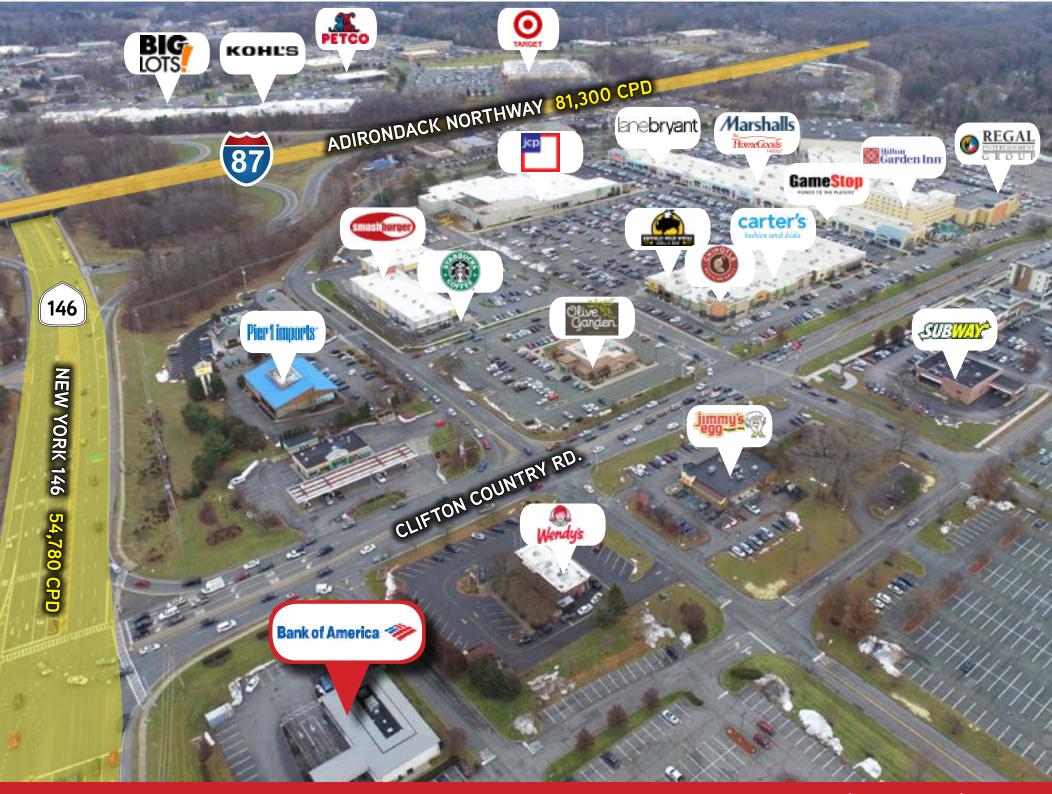

The subject property is located in the main retail trade area of Clifton Park known as Clifton Park Center and is surrounded by many national anchor retailers such as JCPenney, Target, Regal Cinemas, PetSmart, Lowe's, The Home Depot as well as many more. Additionally, the property benefits from being located just off I-87 and State Hwy 146, this intersection sees over 81,000 VPD. This is truly a rare opportunity to acquire a Bank of America net leased asset (investment grade credit) with \$420MM in deposits, excellent 15% rental increases, located in a strong Northeast location with excellent real estate fundamentals, and minimal Landlord obligations.

## **INVESTMENT HIGHLIGHTS** *Bank of America (NYSE: BAC)*

- Investment Grade Credit Rated "BBB+" by S&P's
- Outstanding Deposits (\$420MM) Extremely Strong Performing Branch
- Huge Market Presence Owns 26% of the Market Share
- Excellent Inflation Hedge 15% Every 5 Years Next Bump is June 2019
- Strong Real Estate Fundamentals Located in the Area's Main Retail Trade Hub
- Surrounding National Anchor Tenants Target, Lowe's, The Home Depot, PetSmart, Marshalls & HomeGoods, JCPenney, Kohl's, and Many More
- Outparcel to Village Plaza and The Shops at Village Plaza 265,000 SF of GLA
- Located Just off I-87 and State Hwy 146 Over 81,000 VPD
- Strong Surrounding Demographics Over 61,000 Residents within 5 Mile Radius
- Affluent Neighborhood Over \$114,600 in AHHI within 3 Mile Radius
- Bank of America One of the Strongest Financial Institutions in the World
- \$87.4 Billion in Revenue FY 2017 \$18.2 Billion in Net Income FY 2017
- \$2.2 Trillion in Total Assets (2017)
- Clifton Park, NY 17.5 Miles North of Albany, NY