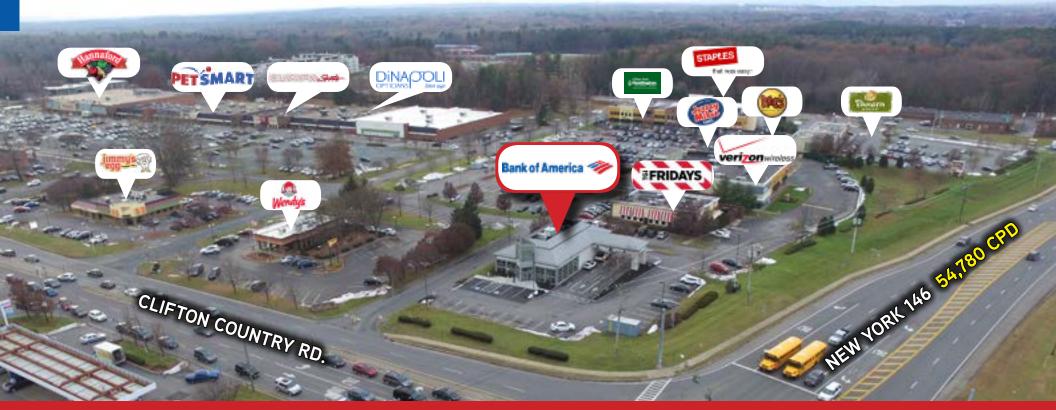

The subject property is located in the main retail trade area of Clifton Park known as Clifton Park Center and is surrounded by many national anchor retailers such as JCPenney, Target, Regal Cinemas, PetSmart, Lowe's, The Home Depot as well as many more. Additionally, the property benefits from being located just off I-87 and State Hwy 146, this intersection sees over 81,000 VPD. This is truly a rare opportunity to acquire a Bank of America net leased asset (investment grade credit) with \$420MM in deposits, excellent 15% rental increases, located in a strong Northeast location with excellent real estate fundamentals, and minimal Landlord obligations.

## **INVESTMENT HIGHLIGHTS** *Bank of America (NYSE: BAC)*

- Investment Grade Credit Rated "BBB+" by S&P's
- Outstanding Deposits (\$420MM) Extremely Strong Performing Branch
- Huge Market Presence Owns 26% of the Market Share
- Excellent Inflation Hedge 15% Every 5 Years Next Bump is June 2019
- Strong Real Estate Fundamentals Located in the Area's Main Retail Trade Hub
- Surrounding National Anchor Tenants Target, Lowe's, The Home Depot, PetSmart, Marshalls & HomeGoods, JCPenney, Kohl's, and Many More
- Outparcel to Village Plaza and The Shops at Village Plaza 265,000 SF of GLA
- Located Just off I-87 and State Hwy 146 Over 81,000 VPD
- Strong Surrounding Demographics Over 61,000 Residents within 5 Mile Radius
- Affluent Neighborhood Over \$114,600 in AHHI within 3 Mile Radius
- Bank of America One of the Strongest Financial Institutions in the World
- \$87.4 Billion in Revenue FY 2017 \$18.2 Billion in Net Income FY 2017
- \$2.2 Trillion in Total Assets (2017)
- Clifton Park, NY 17.5 Miles North of Albany, NY