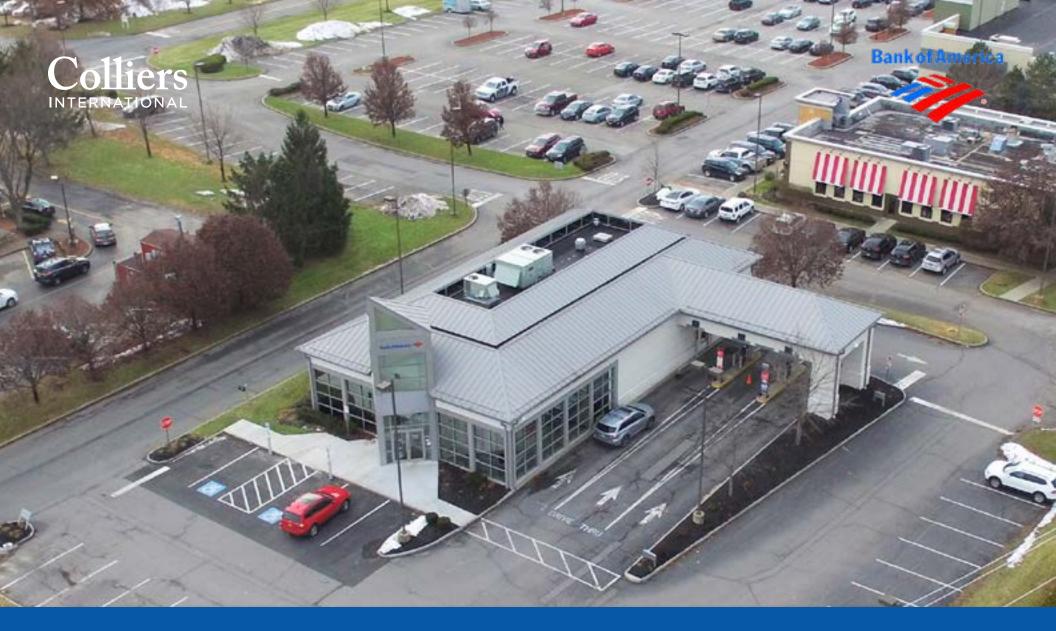

## NET LEASE INVESTMENT (FEE SIMPLE)

Outstanding Deposits **\$420MM**Strong Performing Branch

1 Clifton Country Road, Clifton Park, NY 12065

## **PROPERTY OVERVIEW** | Bank of America

We are pleased to offer to qualified investors a single tenant net lease investment fully occupied by Bank of America in the town of Clifton Park, NY. Operating at this location since 1999; this is the strongest performing bank in the zip code with a 26% market share and outstanding deposits of \$420MM. Bank of America signed an original 20 year lease and has just exercised its **Bank of America** first of 2 - 5 year options extending the lease to June 2024. This lease provides investors excellent inflation hedge as there are 15% rental increases every 5 years including a bump in 2019.

The subject property is located in the main retail trade area of Clifton Park known as Clifton Park Center and is surrounded by many national anchor retailers such as JCPenney, Target, Regal Cinemas, PetSmart, Lowe's, The Home Depot as well as many more. Additionally, the property benefits from being located just off I-87 and State Hwy 146, this intersection sees over 81,000 VPD. This is truly a rare opportunity to acquire a Bank of America net leased asset (investment grade credit) with \$420MM in deposits, excellent 15% rental increases, located in a strong Northeast location with excellent real estate fundamentals, and minimal Landlord obligations.