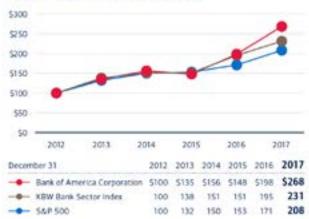

#### Total Cumulative Shareholder Return<sup>2</sup>

\*This graph compares the yearly change in the Corporation's total comulative shareholder return on its common stock with (0 the Standard & Poor's SOD Index and (0) the KBW Bark. Index for the years ended December 31, 2012 through 2017. The graph assumes an initial investment of \$100 at the end of 2012 and the reinvestment of all decidends during the years indicated.