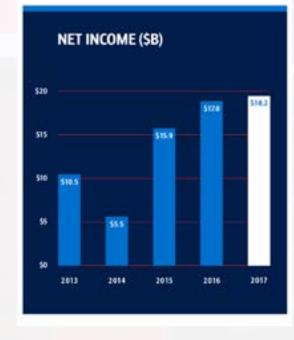

## **INVESTMENT HIGHLIGHTS** *Bank of America (NYSE: BAC)*

- Investment Grade Credit Rated "BBB+" by S&P's
- Outstanding Deposits (\$420MM) Extremely Strong Performing Branch
- Huge Market Presence Owns 26% of the Market Share
- Excellent Inflation Hedge 15% Every 5 Years Next Bump is June 2019
- Strong Real Estate Fundamentals Located in the Area's Main Retail Trade Hub
- Surrounding National Anchor Tenants Target, Lowe's, The Home Depot, PetSmart, Marshalls & HomeGoods, JCPenney, Kohl's, and Many More
- Outparcel to Village Plaza and The Shops at Village Plaza 265,000 SF of GLA
- Located Just off I-87 and State Hwy 146 Over 81,000 VPD
- Strong Surrounding Demographics Over 61,000 Residents within 5 Mile Radius
- Affluent Neighborhood Over \$114,600 in AHHI within 3 Mile Radius
- Bank of America One of the Strongest Financial Institutions in the World
- \$87.4 Billion in Revenue FY 2017 \$18.2 Billion in Net Income FY 2017
- \$2.2 Trillion in Total Assets (2017)
- Clifton Park, NY 17.5 Miles North of Albany, NY

Financial Highlights (in millions, except per share information)

| For the year                                            | 2017       | 2016       | 2015       |
|---------------------------------------------------------|------------|------------|------------|
| Revenue, net of interest expense                        | \$ 87,352  | \$ 83,701  | \$ 82,965  |
| Net income                                              | 18,232     | 17.822     | 15,910     |
| Earnings per common share                               | 1.63       | 1,57       | 1.38       |
| Diluted earnings per common share                       | 1.56       | 1.49       | 1.31       |
| Dividends paid per common share                         | \$ 0.39    | \$ 0.25    | \$ 0.20    |
| Return on average assets                                | 0.80%      | 0.81%      | 0.74%      |
| Return on average tangible common shareholders' equity1 | 9.41       | 9.51       | 9.16       |
| Efficiency ratio                                        | 62.67      | 65.81      | 69.45      |
| Average diluted common shares issued and outstanding    | 10,778     | 11,047     | 11,236     |
| At year-end                                             | 2017       | 2016       | 2015       |
| Total loans and leases                                  | \$ 936,749 | \$ 906,683 | \$ 896,983 |
| Total assets                                            | 2,281,234  | 2,188.067  | 2,144,606  |
| Total deposits                                          | 1,309,545  | 1,260,934  | 1,197,259  |
| Total shareholders' equity                              | 267,146    | 266,195    | 255,615    |
| Book value per common share                             | 23.80      | 23.97      | 22.48      |
| Tangible book value per common share <sup>1</sup>       | 16.96      | 16.89      | 15.56      |
| Market price per common share                           | \$ 29.52   | 5 22.10    | 5 16.83    |
| Common shares issued and outstanding                    | 10,287     | 10,053     | 10,380     |
| Tangible common equity ratio                            | 7.9%       | 8.0%       | 7.8%       |