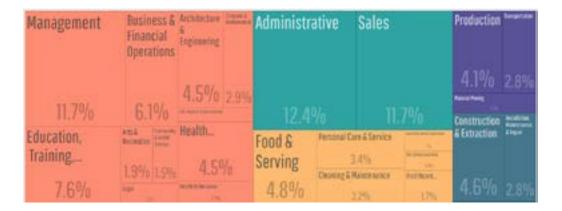

### **Employment by Occupations**

From 2015 to 2016, employment in Saratoga County, NY grew at a rate of 0.84%, from 113,884 employees to 114,846 employees.

The most common job groups, by number of people living in Saratoga County, NY, are Management, Business, Science, & Arts, Sales & Office, and Service. This chart illustrates the share breakdown of the primary jobs held by residents of Saratoga County, NY.