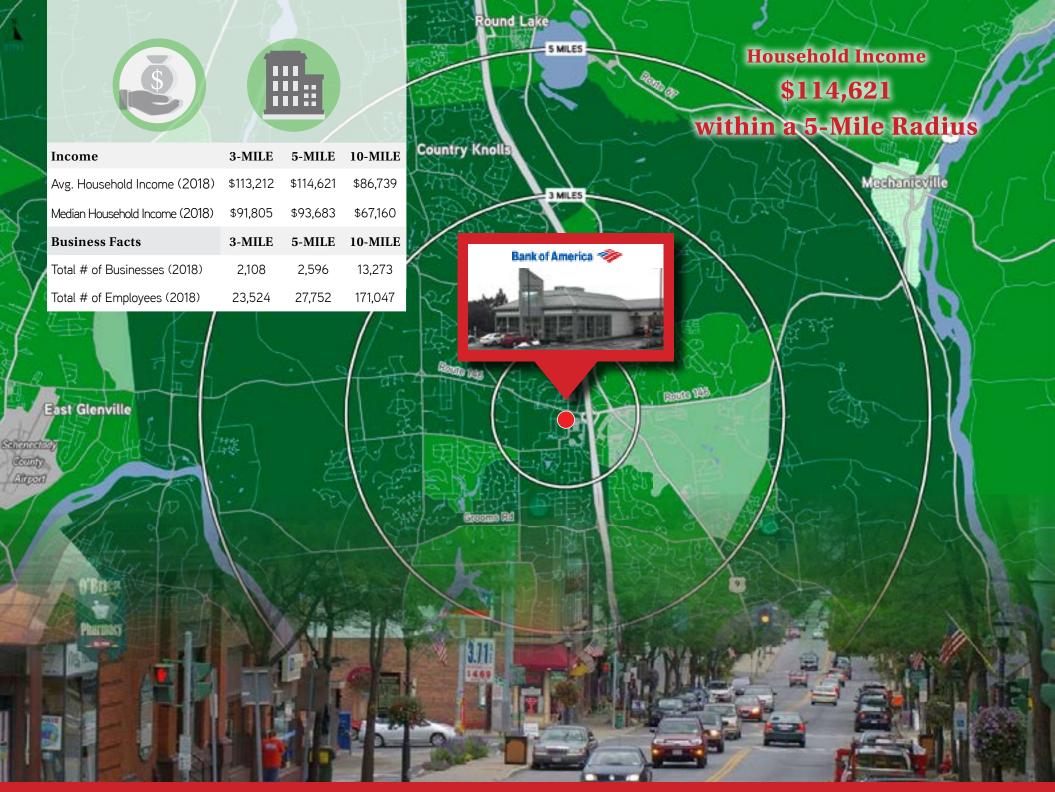

## **INVESTMENT HIGHLIGHTS** *Bank of America (NYSE: BAC)*

- Investment Grade Credit Rated "BBB+" by S&P's
- Outstanding Deposits (\$420MM) Extremely Strong Performing Branch
- Huge Market Presence Owns 26% of the Market Share
- Excellent Inflation Hedge 15% Every 5 Years Next Bump is June 2019
- Strong Real Estate Fundamentals Located in the Area's Main Retail Trade Hub
- Surrounding National Anchor Tenants Target, Lowe's, The Home Depot, PetSmart, Marshalls & HomeGoods, JCPenney, Kohl's, and Many More
- Outparcel to Village Plaza and The Shops at Village Plaza 265,000 SF of GLA
- Located Just off I-87 and State Hwy 146 Over 81,000 VPD
- Strong Surrounding Demographics Over 61,000 Residents within 5 Mile Radius
- Affluent Neighborhood Over \$114,600 in AHHI within 3 Mile Radius
- Bank of America One of the Strongest Financial Institutions in the World
- \$87.4 Billion in Revenue FY 2017 \$18.2 Billion in Net Income FY 2017
- \$2.2 Trillion in Total Assets (2017)
- Clifton Park, NY 17.5 Miles North of Albany, NY