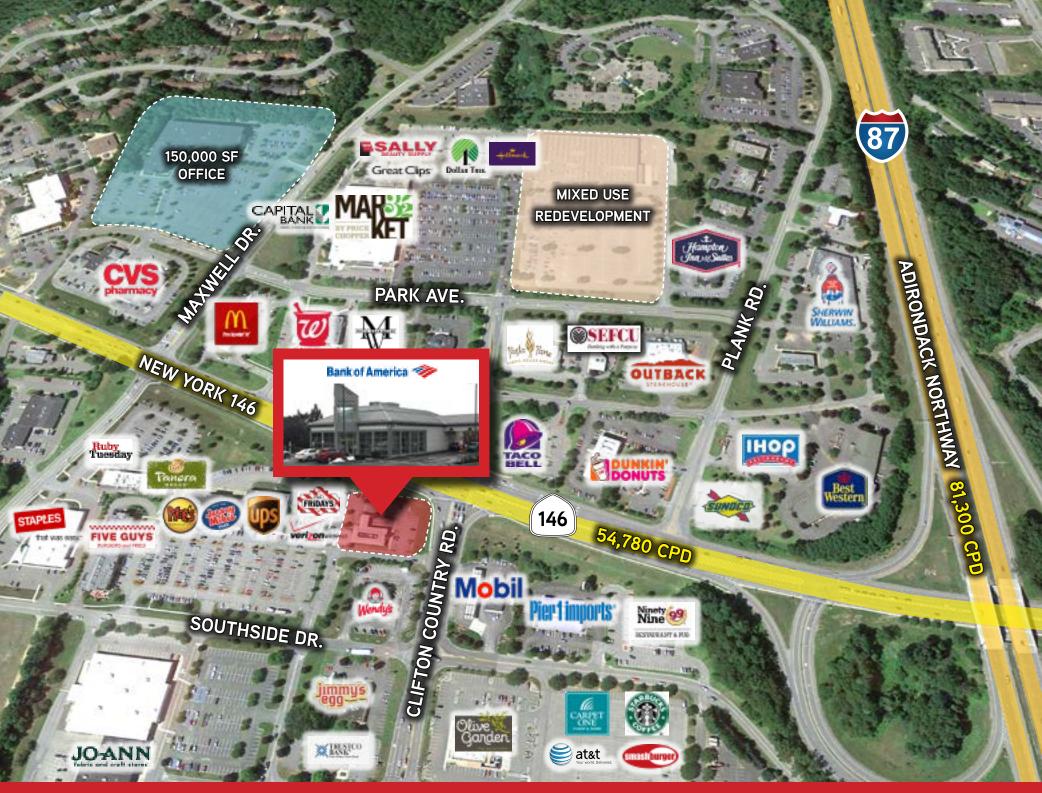

## **PROPERTY OVERVIEW** | Bank of America

We are pleased to offer to qualified investors a single tenant net lease investment fully occupied by Bank of America in the town of Clifton Park, NY. Operating at this location since 1999; this is the strongest performing bank in the zip code with a 26% market share and outstanding deposits of \$420MM. Bank of America signed an original 20 year lease and has just exercised its **Bank of America** first of 2 - 5 year options extending the lease to June 2024. This lease provides investors excellent inflation hedge as there are 15% rental increases every 5 years including a bump in 2019.

The subject property is located in the main retail trade area of Clifton Park known as Clifton Park Center and is surrounded by many national anchor retailers such as JCPenney, Target, Regal Cinemas, PetSmart, Lowe's, The Home Depot as well as many more. Additionally, the property benefits from being located just off I-87 and State Hwy 146, this intersection sees over 81,000 VPD. This is truly a rare opportunity to acquire a Bank of America net leased asset (investment grade credit) with \$420MM in deposits, excellent 15% rental increases, located in a strong Northeast location with excellent real estate fundamentals, and minimal Landlord obligations.

## **INVESTMENT HIGHLIGHTS** *Bank of America (NYSE: BAC)*

- Investment Grade Credit Rated "BBB+" by S&P's
- Outstanding Deposits (\$420MM) Extremely Strong Performing Branch
- Huge Market Presence Owns 26% of the Market Share
- Excellent Inflation Hedge 15% Every 5 Years Next Bump is June 2019
- Strong Real Estate Fundamentals Located in the Area's Main Retail Trade Hub
- Surrounding National Anchor Tenants Target, Lowe's, The Home Depot, PetSmart, Marshalls & HomeGoods, JCPenney, Kohl's, and Many More
- Outparcel to Village Plaza and The Shops at Village Plaza 265,000 SF of GLA
- Located Just off I-87 and State Hwy 146 Over 81,000 VPD
- Strong Surrounding Demographics Over 61,000 Residents within 5 Mile Radius
- Affluent Neighborhood Over \$114,600 in AHHI within 3 Mile Radius
- Bank of America One of the Strongest Financial Institutions in the World
- \$87.4 Billion in Revenue FY 2017 \$18.2 Billion in Net Income FY 2017
- \$2.2 Trillion in Total Assets (2017)
- Clifton Park, NY 17.5 Miles North of Albany, NY