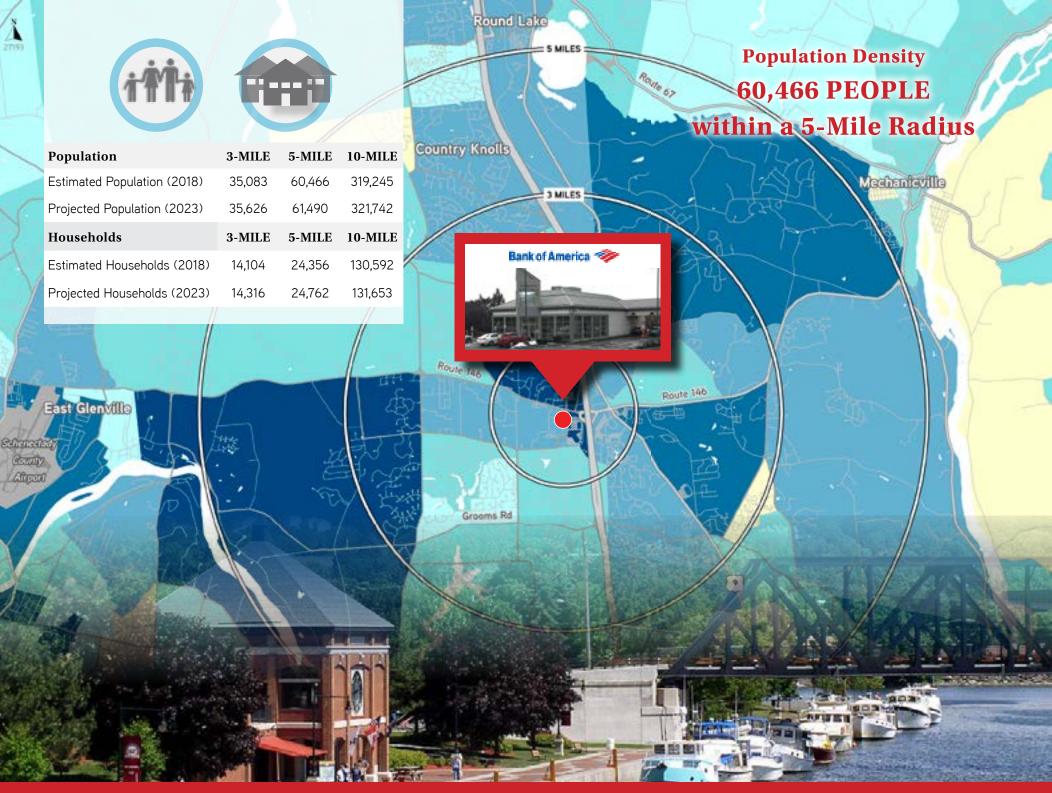

## **INVESTMENT HIGHLIGHTS** *Bank of America (NYSE: BAC)*

- Investment Grade Credit Rated "BBB+" by S&P's
- Outstanding Deposits (\$420MM) Extremely Strong Performing Branch
- Huge Market Presence Owns 26% of the Market Share
- Excellent Inflation Hedge 15% Every 5 Years Next Bump is June 2019
- Strong Real Estate Fundamentals Located in the Area's Main Retail Trade Hub
- Surrounding National Anchor Tenants Target, Lowe's, The Home Depot, PetSmart, Marshalls & HomeGoods, JCPenney, Kohl's, and Many More
- Outparcel to Village Plaza and The Shops at Village Plaza 265,000 SF of GLA
- Located Just off I-87 and State Hwy 146 Over 81,000 VPD
- Strong Surrounding Demographics Over 61,000 Residents within 5 Mile Radius
- Affluent Neighborhood Over \$114,600 in AHHI within 3 Mile Radius
- Bank of America One of the Strongest Financial Institutions in the World
- \$87.4 Billion in Revenue FY 2017 \$18.2 Billion in Net Income FY 2017
- \$2.2 Trillion in Total Assets (2017)
- Clifton Park, NY 17.5 Miles North of Albany, NY