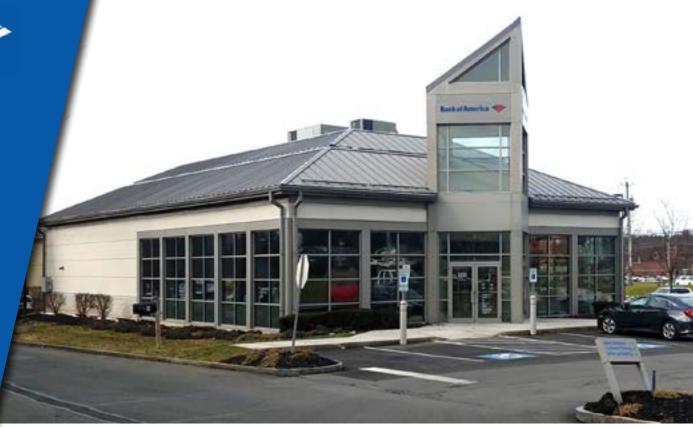

## NET LEASE INVESTMENT (FEE SIMPLE)

Outstanding Deposits **\$420MM**Strong Performing Branch

1 Clifton Country Road, Clifton Park, NY 12065

## **PROPERTY OVERVIEW** | Bank of America

We are pleased to offer to qualified investors a single tenant net lease investment fully occupied by Bank of America in the town of Clifton Park, NY. Operating at this location since 1999; this is the strongest performing bank in the zip code with a 26% market share and outstanding deposits of \$420MM. Bank of America signed an original 20 year lease and has just exercised its **Bank of America** first of 2 - 5 year options extending the lease to June 2024. This lease provides investors excellent inflation hedge as there are 15% rental increases every 5 years including a bump in 2019.