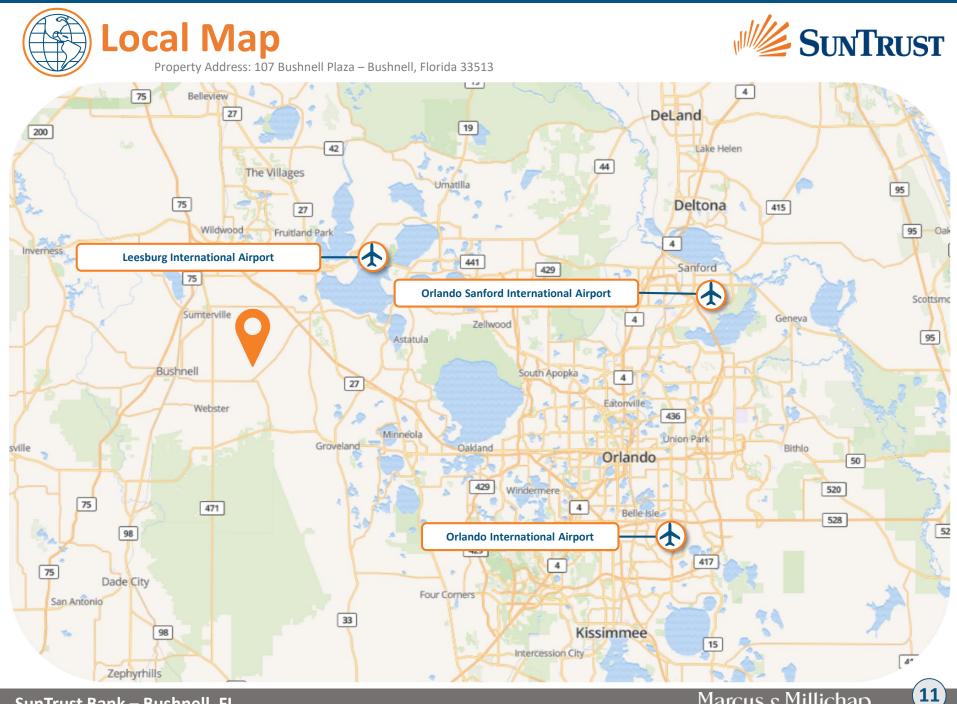

### **Location Overview**

Property Address: 107 Bushnell Plaza – Bushnell, Florida 33513

The subject investment property is located at 107 Bushnell Plaza in Bushnell, Florida. This SunTrust is strategically located on Bushnell Plaza just off North Main Street. North Main Street boasts an average daily traffic count in excess of 10,600 vehicles. There are more than 7,023 individuals residing within a three radius of the subject property and more than 11,165 individuals within a fivemile radius.

The subject property benefits from being positioned in a dense retail corridor, surrounded by a healthy mix of local and national tenants. Major national tenants in the immediate area include: CVS Pharmacy, Dollar General, Family Dollar, Marathon Gas Station, Goodyear Tire, Pizza Hut, Boost Mobile, Advance Auto Parts, and more. This SunTrust Bank is also located within one mile from South Sumter High School and Bushnell Elementary School, which together boast a combined enrollment in excess of 1,800 students. Additionally, the subject property is located within two miles of the Dade Battlefield Historic State Park, which is a United States National Historic Landmark. Leesburg International Airport is less than 30 miles down the road and serves as the central hub for air transportation and business in Lake County, Florida. The Leesburg International Airport experiences approximately 60,000 aircraft operations every year.