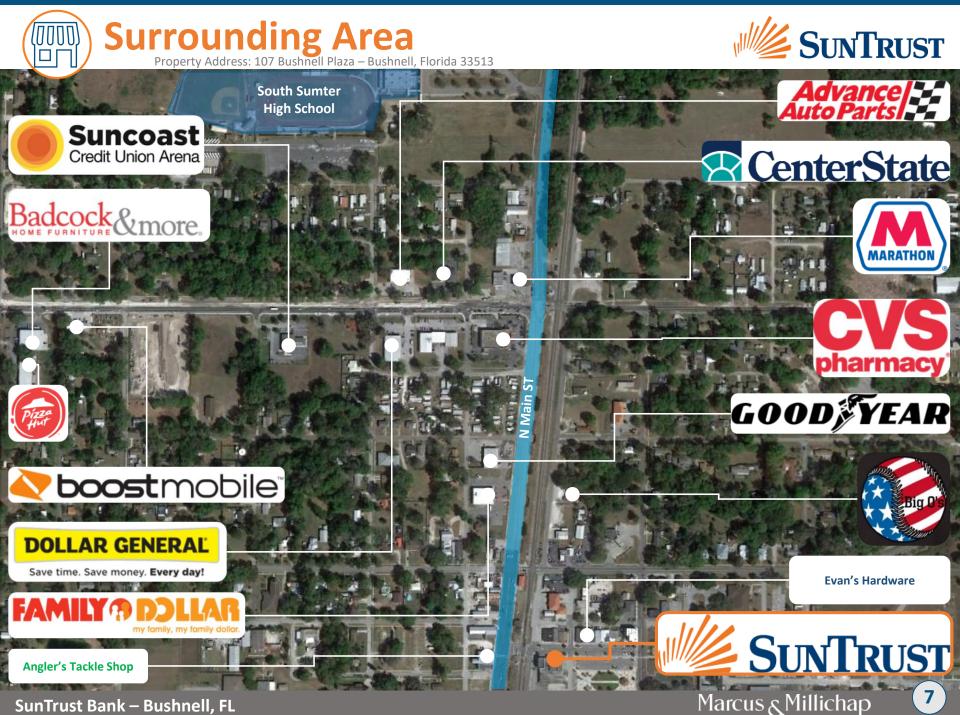

The subject property benefits from being positioned in a dense retail corridor, surrounded by a healthy mix of local and national tenants. Major national tenants in the immediate area include: CVS Pharmacy, Dollar General, Family Dollar, Marathon Gas Station, Goodyear Tire, Pizza Hut, Boost Mobile, Advance Auto Parts, and more. This SunTrust Bank is also located within one mile from South Sumter High School and Bushnell Elementary School, which together boast a combined enrollment in excess of 1,800 students. Additionally, the subject property is located within two miles of the Dade Battlefield Historic State Park, which is a United States National Historic Landmark. Leesburg International Airport is less than 30 miles down the road and serves as the central hub for air transportation and business in Lake County, Florida. The Leesburg International Airport experiences approximately 60,000 aircraft operations every year.