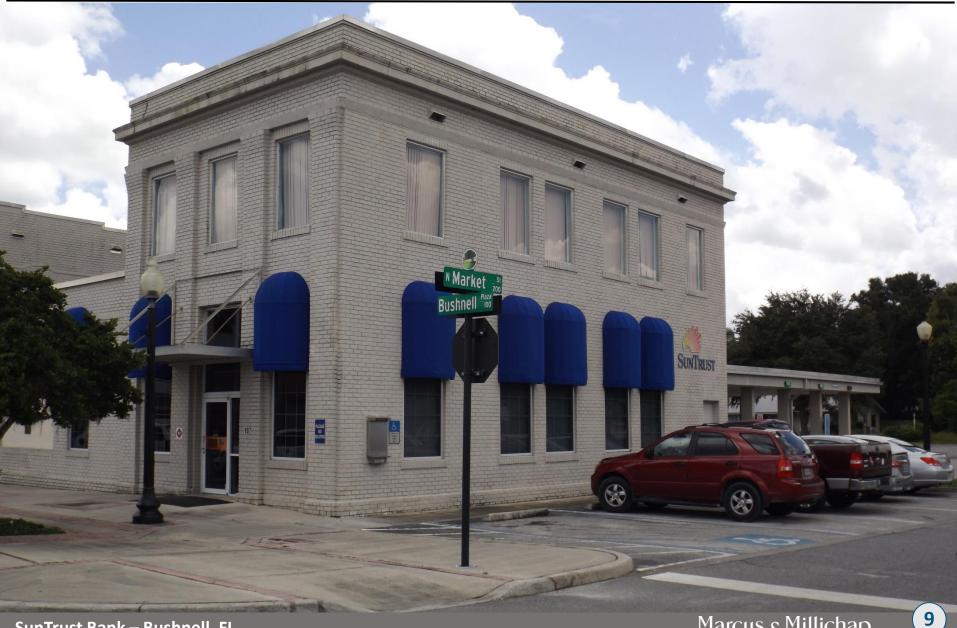

#### **Property Description**

| Type of Ownership      | Fee Simple         |  |
|------------------------|--------------------|--|
| Lot Size               | +/- 0.7 Acres      |  |
| Building Size          | 12,394             |  |
| Year Built / Renovated | 1999               |  |
| City, State, ZIP       | Bushnell, FL 33513 |  |
| Property Address       | 107 Bushnell Plaza |  |
| Property               | SunTrust Bank      |  |

#### **INVESTMENT SUMMARY**

Marcus & Millichap is pleased to present the exclusive listing for a SunTrust Bank located at 107 Bushnell Plaza in Bushnell, Florida. The site constructed in 1999, consists of roughly 12,394 rentable square feet of building space on estimated 0.7 acre parcel of land.

### **Location Overview**

Property Address: 107 Bushnell Plaza – Bushnell, Florida 33513

The subject investment property is located at 107 Bushnell Plaza in Bushnell, Florida. This SunTrust is strategically located on Bushnell Plaza just off North Main Street. North Main Street boasts an average daily traffic count in excess of 10,600 vehicles. There are more than 7,023 individuals residing within a three radius of the subject property and more than 11,165 individuals within a fivemile radius.