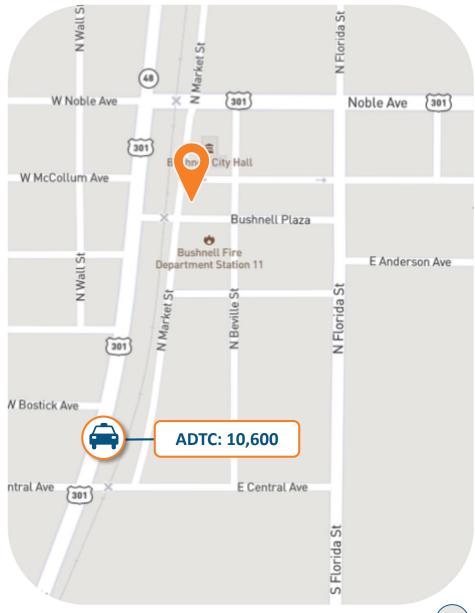

### **Location Overview**

Property Address: 107 Bushnell Plaza – Bushnell, Florida 33513

The subject investment property is located at 107 Bushnell Plaza in Bushnell, Florida. This SunTrust is strategically located on Bushnell Plaza just off North Main Street. North Main Street boasts an average daily traffic count in excess of 10,600 vehicles. There are more than 7,023 individuals residing within a three radius of the subject property and more than 11,165 individuals within a fivemile radius.