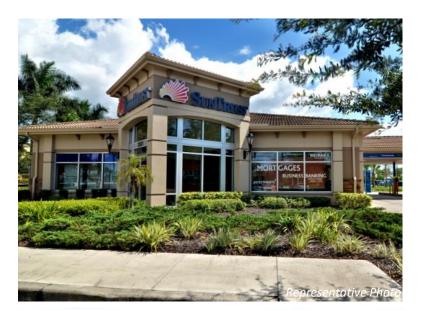

#### **Property Description**

| Type of Ownership      | Fee Simple         |  |
|------------------------|--------------------|--|
| Lot Size               | +/- 0.7 Acres      |  |
| Building Size          | 12,394             |  |
| Year Built / Renovated | 1999               |  |
| City, State, ZIP       | Bushnell, FL 33513 |  |
| Property Address       | 107 Bushnell Plaza |  |
| Property               | SunTrust Bank      |  |

#### **INVESTMENT SUMMARY**

Marcus & Millichap is pleased to present the exclusive listing for a SunTrust Bank located at 107 Bushnell Plaza in Bushnell, Florida. The site constructed in 1999, consists of roughly 12,394 rentable square feet of building space on estimated 0.7 acre parcel of land.