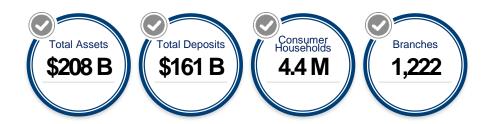

#### About the Tenant / Brand

- ✓ Investment Grade Tenant | A- Rating (S&P)
- ✓ SunTrust Banks, Inc. is one of the nation's largest and strongest financial services companies, with total assets of \$208 billion and total deposits of \$161 billion as of June 30, 2018
- ✓ SunTrust currently operates 1,222 branches, 2,062 ATMs and employs over 23,200 individuals
- ✓ The company provides deposit, credit, trust, investment, mortgage, asset management, securities brokerage, and capital market services

#### **About SunTrust Bank**

SunTrust Banks, Inc. is one of the nation's largest and strongest financial services companies, with total assets of \$208 billion and total deposits of \$161 billion as of June 30, 2018, but most importantly, they are an organization driven by purpose and a personal touch. SunTrust Bank is a purpose-driven company dedicated to Lighting the Way to Financial Well-Being for the people, businesses, and communities it serves. SunTrust leads onUp, a national movement inspiring Americans to build financial confidence. Headquartered in Atlanta, the Company has two business segments: Consumer and Wholesale. Its flagship subsidiary, SunTrust Bank, operates an extensive branch and ATM network throughout the high-growth Southeast and Mid-Atlantic states, along with 24-hour digital access. Certain business lines serve consumer, commercial, corporate, and institutional clients nationally. The Company provides deposit, credit, trust, investment, mortgage, asset management, securities brokerage, and capital market services.