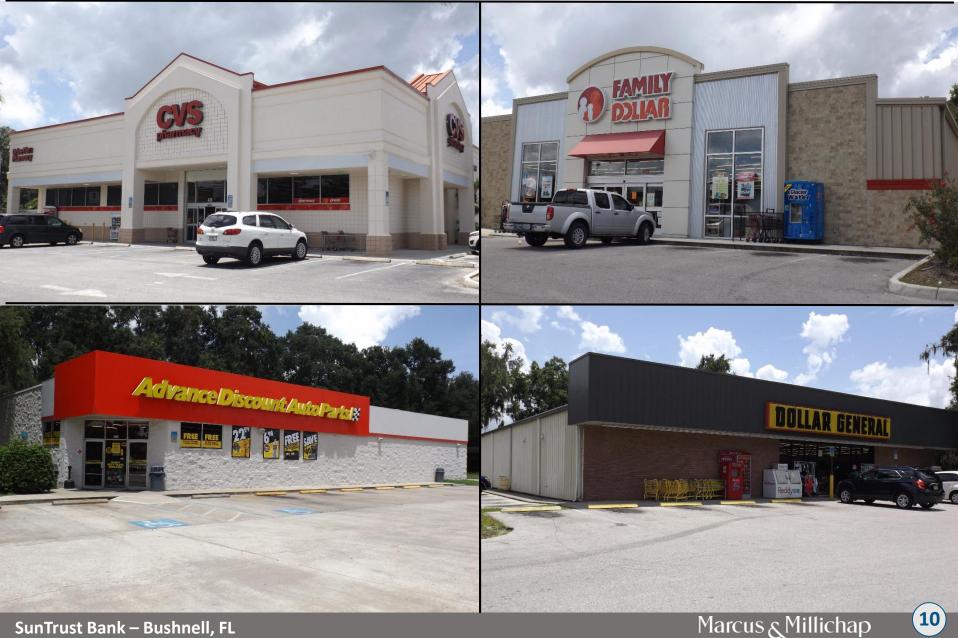

The subject property benefits from being positioned in a dense retail corridor, surrounded by a healthy mix of local and national tenants. Major national tenants in the immediate area include: CVS Pharmacy, Dollar General, Family Dollar, Marathon Gas Station, Goodyear Tire, Pizza Hut, Boost Mobile, Advance Auto Parts, and more. This SunTrust Bank is also located within one mile from South Sumter High School and Bushnell Elementary School, which together boast a combined enrollment in excess of 1,800 students. Additionally, the subject property is located within two miles of the Dade Battlefield Historic State Park, which is a United States National Historic Landmark. Leesburg International Airport is less than 30 miles down the road and serves as the central hub for air transportation and business in Lake County, Florida. The Leesburg International Airport experiences approximately 60,000 aircraft operations every year.