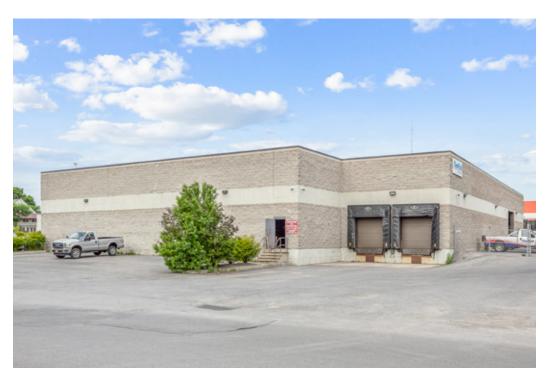

#### **PARCEL MAP**

**805 Spencer Street**SYRACUSE, NY 13204

±38,390 SF

\$83.36 PRICE/SF

1972 / R 2009