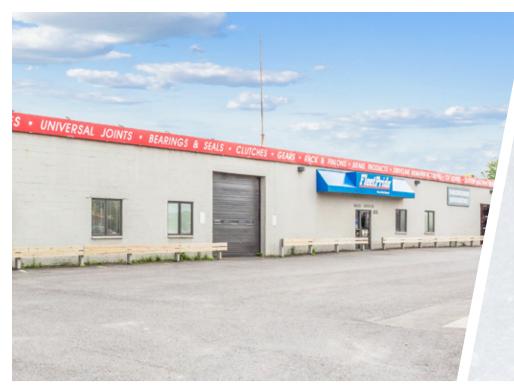

# **EXECUTIVE OVERVIEW**

FLEET PRIDE **805 Spencer Street** SYRACUSE, NY 13204

7.80% CAP RATE

\$249,534.96 ANNUAL RENT

- **New York Real Estate** New York real estate has high construction costs. leading to less supply
- Strategic Location Located directly off of Interstate 690, this site services all of the Syracuse MSA
- Regional Headquarters This is FleetPride's HQ for the NorthEast and was renovated last year
- In-Line Rent FleetPride is paying \$6.50 / SF at this site, well below their national average
- **Great Demographics -** Over 230,000 people in a 5 mile radius
- National Tenant With 270+ locations across 46 states, FleetPride is the largest truck and trailer part company in the Nation

#### **PARCEL MAP**

**805 Spencer Street**SYRACUSE, NY 13204

±38,390 SF

\$83.36 PRICE/SF

1972 / R 2009