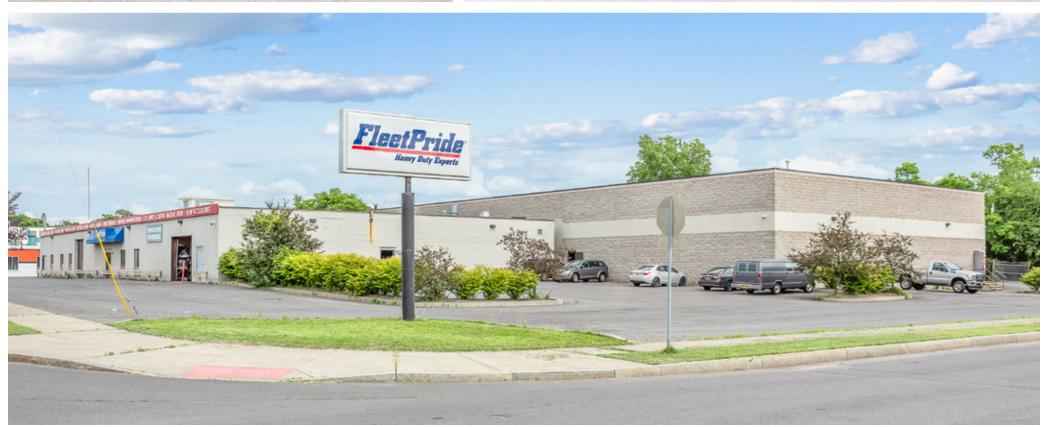

# **EXECUTIVE OVERVIEW**

FLEET PRIDE **805 Spencer Street** SYRACUSE, NY 13204

7.80% CAP RATE

\$249,534.96 ANNUAL RENT

- **New York Real Estate** New York real estate has high construction costs. leading to less supply
- Strategic Location Located directly off of Interstate 690, this site services all of the Syracuse MSA
- Regional Headquarters This is FleetPride's HQ for the NorthEast and was renovated last year
- In-Line Rent FleetPride is paying \$6.50 / SF at this site, well below their national average
- **Great Demographics -** Over 230,000 people in a 5 mile radius
- National Tenant With 270+ locations across 46 states, FleetPride is the largest truck and trailer part company in the Nation

#### **PARCEL MAP**

**805 Spencer Street**SYRACUSE, NY 13204

±38,390 SF

\$83.36 PRICE/SF

1972 / R 2009