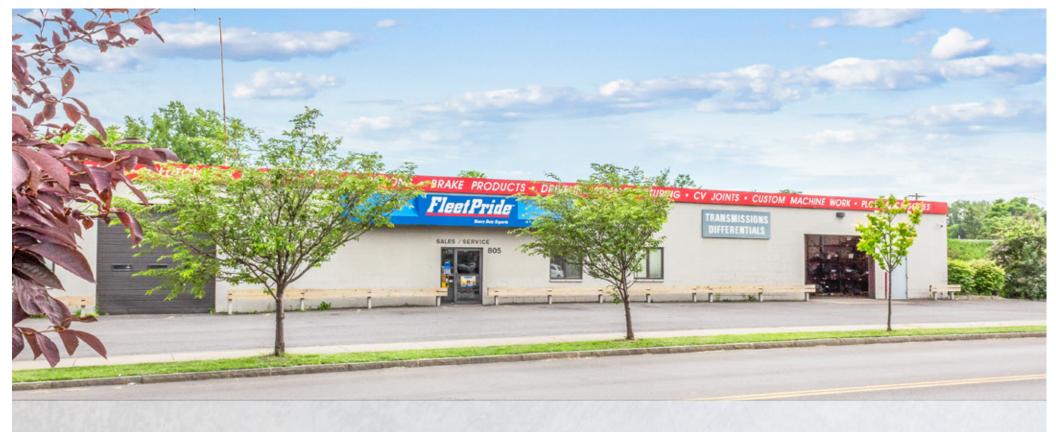

# **EXECUTIVE OVERVIEW**

FLEET PRIDE **805 Spencer Street** SYRACUSE, NY 13204

7.80% CAP RATE

\$249,534.96 ANNUAL RENT

- **New York Real Estate** New York real estate has high construction costs. leading to less supply
- Strategic Location Located directly off of Interstate 690, this site services all of the Syracuse MSA
- Regional Headquarters This is FleetPride's HQ for the NorthEast and was renovated last year
- In-Line Rent FleetPride is paying \$6.50 / SF at this site, well below their national average
- **Great Demographics -** Over 230,000 people in a 5 mile radius
- National Tenant With 270+ locations across 46 states, FleetPride is the largest truck and trailer part company in the Nation

#### **PARCEL MAP**

**805 Spencer Street**SYRACUSE, NY 13204

±38,390 SF

\$83.36 PRICE/SF

1972 / R 2009