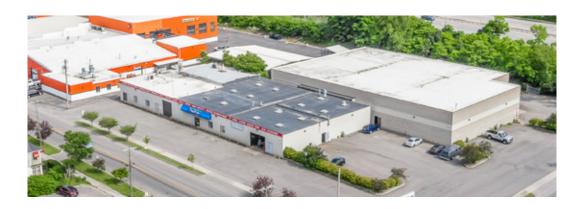

# **EXECUTIVE OVERVIEW**

FLEET PRIDE **805 Spencer Street** SYRACUSE, NY 13204

7.80% CAP RATE

\$249,534.96 ANNUAL RENT

- **New York Real Estate** New York real estate has high construction costs. leading to less supply
- Strategic Location Located directly off of Interstate 690, this site services all of the Syracuse MSA
- Regional Headquarters This is FleetPride's HQ for the NorthEast and was renovated last year
- In-Line Rent FleetPride is paying \$6.50 / SF at this site, well below their national average
- **Great Demographics -** Over 230,000 people in a 5 mile radius
- National Tenant With 270+ locations across 46 states, FleetPride is the largest truck and trailer part company in the Nation

#### **PARCEL MAP**

**805 Spencer Street**SYRACUSE, NY 13204

±38,390 SF

\$83.36 PRICE/SF

1972 / R 2009