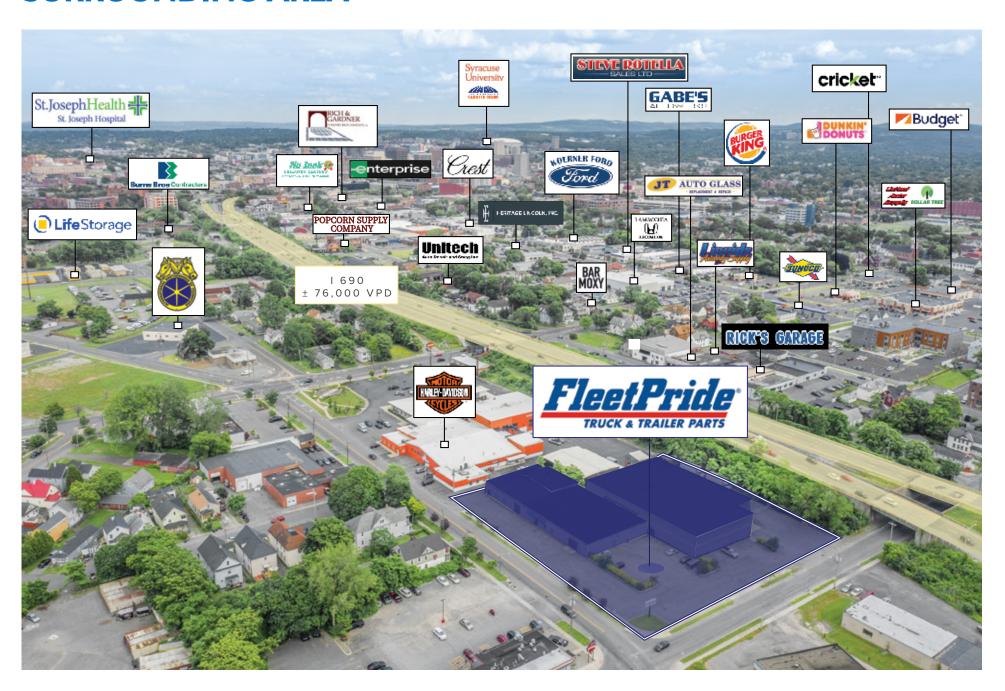

ruck and trailer part company in the Nation



# **FINANCIAL OVERVIEW**

#### **PARCEL MAP**



**805 Spencer Street**SYRACUSE, NY 13204



±38,390 SF



\$83.36 PRICE/SF



1972 / R 2009

# **LEASE SUMMARY**

**TYPE OF OWNERSHIP** Fee Simple

**LEASE** Corporate

**LEASE TYPE** NN+

**ROOF & STRUCTURE** LL Responsible

**LEASE TERM** 5 Years

**TERM REMAINING** ± 5 Years

**INCREASES** 5% in Option

**OPTIONS** One, 5-Year Option

# **ANNUALIZED OPERATING DATA**

| TERM                | MONTHLY RENT | ANNUAL NOI   | RENT PSF | CAP RATE |
|---------------------|--------------|--------------|----------|----------|
| Current - 7/31/2024 | \$20,794.58  | \$249,534.96 | \$6.50   | 7.80%    |
| Option 1 (5 Years)  | \$21,834.31  | \$262,011.71 | \$6.82   | 8.19%    |



# **SURROUNDING AREA**





#### "WE ARE THE HEAVY-DUTY EXPERTS"

FleetPride specializes in selling Parts and providing Services for heavy-duty trucks and trailers. FleetPride serves all vocations and sell to multiple industries, including agriculture, construction, energy, freight and shipping, food and beverage, leasing, long and short haul, mining, transit and school bus, waste management, and work trucks. Expanding from 37 locations in 1999 to nearly 300 today, Fleetpride has grown rapidly, specifically with 300+ locations across 46 states, our 3,200+ associates. The company sells more than 260,000 heavy-duty truck and trailer parts from the most recognized, quality-built brands. FleetPride also offers a full range of services to support your specific job at our 45 Service Centers and 140 additional shops wit