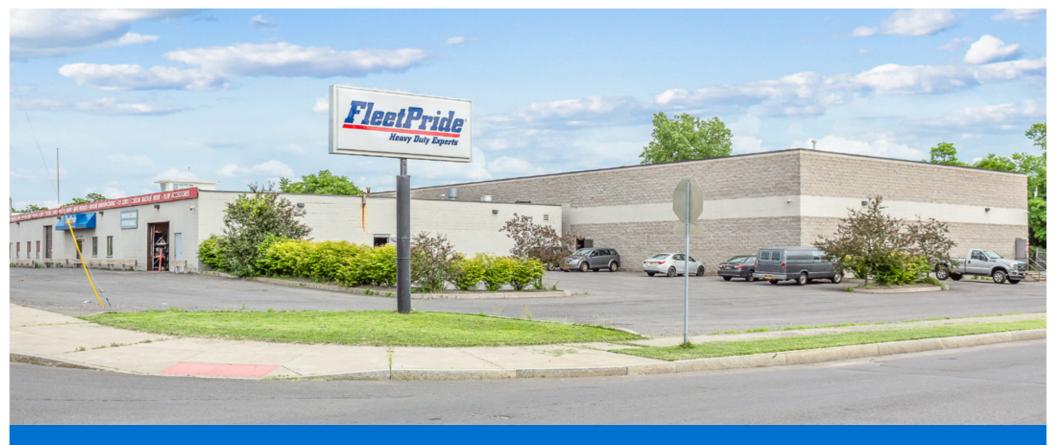

# **EXECUTIVE OVERVIEW**

FLEET PRIDE **805 Spencer Street** SYRACUSE, NY 13204

7.80% CAP RATE

\$249,534.96 ANNUAL RENT

- **New York Real Estate** New York real estate has high construction costs. leading to less supply
- Strategic Location Located directly off of Interstate 690, this site services all of the Syracuse MSA
- Regional Headquarters This is FleetPride's HQ for the NorthEast and was renovated last year
- In-Line Rent FleetPride is paying \$6.50 / SF at this site, well below their national average
- **Great Demographics -** Over 230,000 people in a 5 mile radius
- National Tenant With 270+ locations across 46 states, FleetPride is the largest truck and trailer part company in the Nation