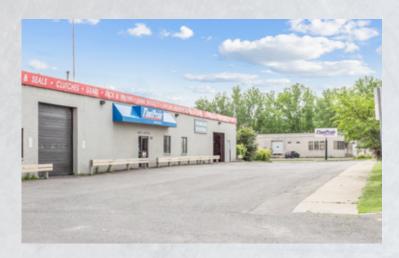

# **EXECUTIVE OVERVIEW**

FLEET PRIDE **805 Spencer Street** SYRACUSE, NY 13204

7.80% CAP RATE

\$249,534.96 ANNUAL RENT

- **New York Real Estate** New York real estate has high construction costs. leading to less supply
- Strategic Location Located directly off of Interstate 690, this site services all of the Syracuse MSA
- Regional Headquarters This is FleetPride's HQ for the NorthEast and was renovated last year
- In-Line Rent FleetPride is paying \$6.50 / SF at this site, well below their national average
- **Great Demographics -** Over 230,000 people in a 5 mile radius
- National Tenant With 270+ locations across 46 states, FleetPride is the largest truck and trailer part company in the Nation