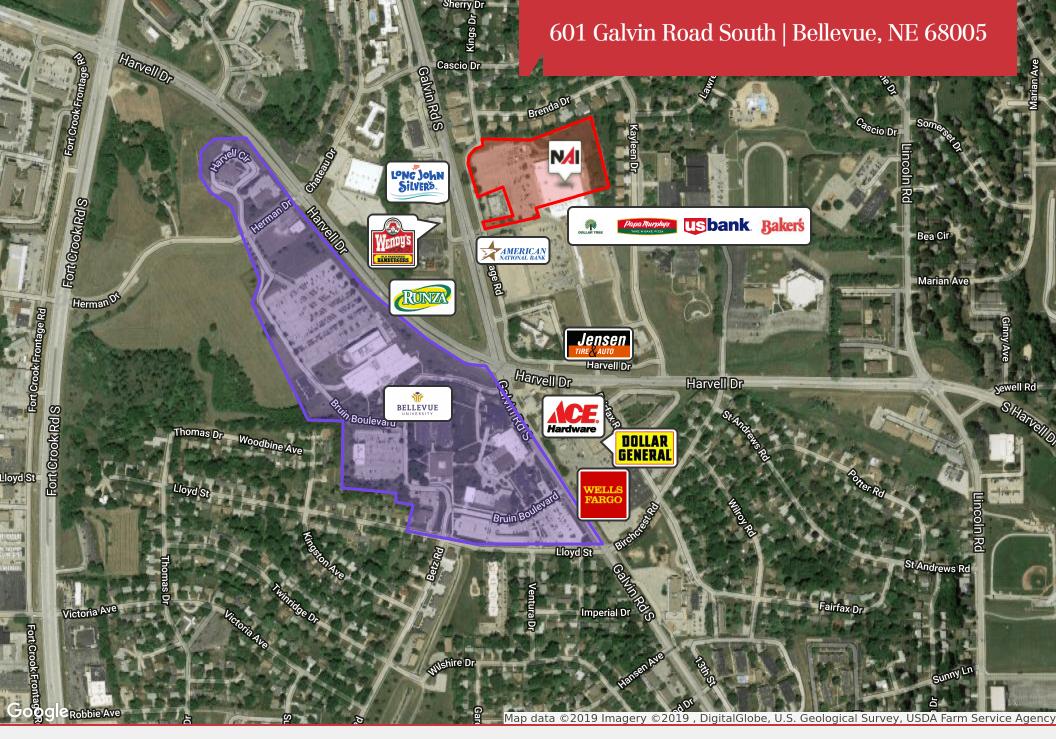

## **Location Details**

| Market           | Omaha/Council<br>Bluffs              |
|------------------|--------------------------------------|
| Submarket        | Bellevue                             |
| County           | Sarpy                                |
| Cross<br>Streets | Galvin Road South<br>& Harvell Drive |