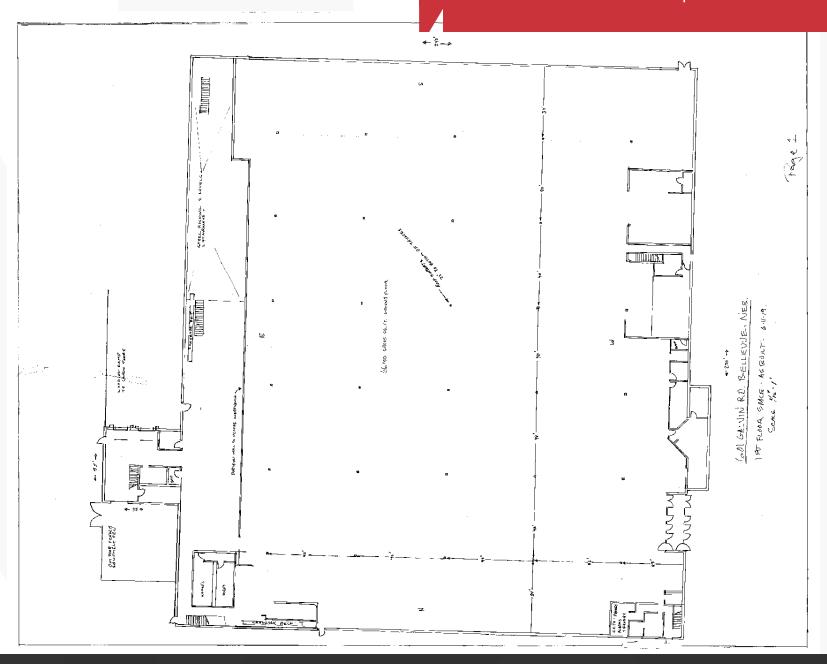

| 1 Mile   | 3 Miles  | 5 Miles  |
|--|-------------------|----------|----------|----------|
|  | Total Households  | 3,407    | 16,831   | 39,196   |
|  | Total Population  | 8,312    | 43,505   | 108,114  |
|  | Average HH Income | \$60,312 | \$60,697 | \$61,693 |
|  |                   |          |          |          |

## **Available Spaces**

| S | pace                 | Lease Rate   | Lease Type | Size (SF) | Term       |
|---|----------------------|--------------|------------|-----------|------------|
| 6 | 01 Gavlin Road South | \$6.00 SF/yr | NNN        | 67,107 SF | Negotiable |



Concrete

Yes

Executive Vice President +1 402 510 5263 trentonmagid@npdodge.com mgraeve@npdodge.com

#### **Maddie Graeve**

Associate +1 402 255 6527

# 601 Galvin Road South | Bellevue, NE 68005



First Floor



# 601 Galvin Road South | Bellevue, NE 68005



Second Floor







Executive Vice President +1 402 510 5263 trentonmagid@npdodge.com mgraeve@npdodge.com

#### Maddie Graeve

Associate +1 402 255 6527 12915 West Dodge Road Omaha, NE 68154 402 255 6060 tel nainpdodge.com





#### Trenton B. Magid

Executive Vice President +1 402 510 5263 trentonmagid@npdodge.com mgraeve@npdodge.com

#### **Maddie Graeve**

Associate +1 402 255 6527 12915 West Dodge Road Omaha, NE 68154 402 255 6060 tel nainpdodge.com