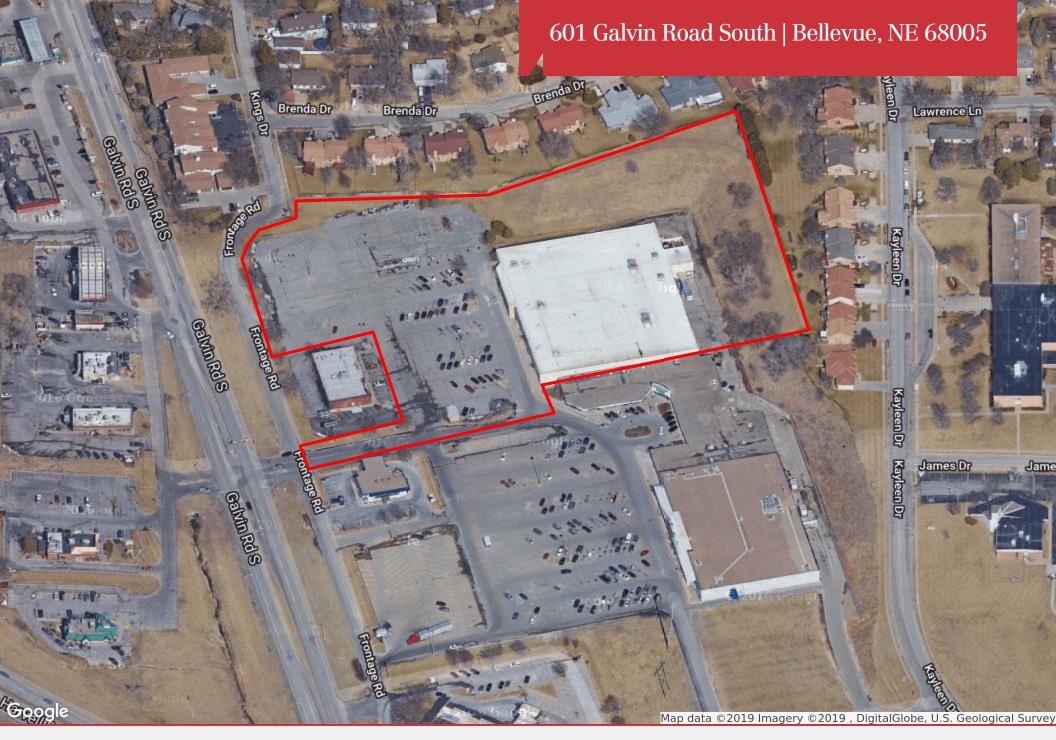

## **Property Details**

Lot Size

| Zoning            | General Business       |
|-------------------|------------------------|
| Lot Frontage      | 407' on Galvin<br>Road |
| Traffic Count     | 26,200 vpd             |
| Parking<br>Spaces | 249 spaces             |
| Parking Ratio     | 5:1,000                |

7.59 Acres

## **Location Details**

| Market           | Omaha/Council<br>Bluffs              |
|------------------|--------------------------------------|
| Submarket        | Bellevue                             |
| County           | Sarpy                                |
| Cross<br>Streets | Galvin Road South<br>& Harvell Drive |