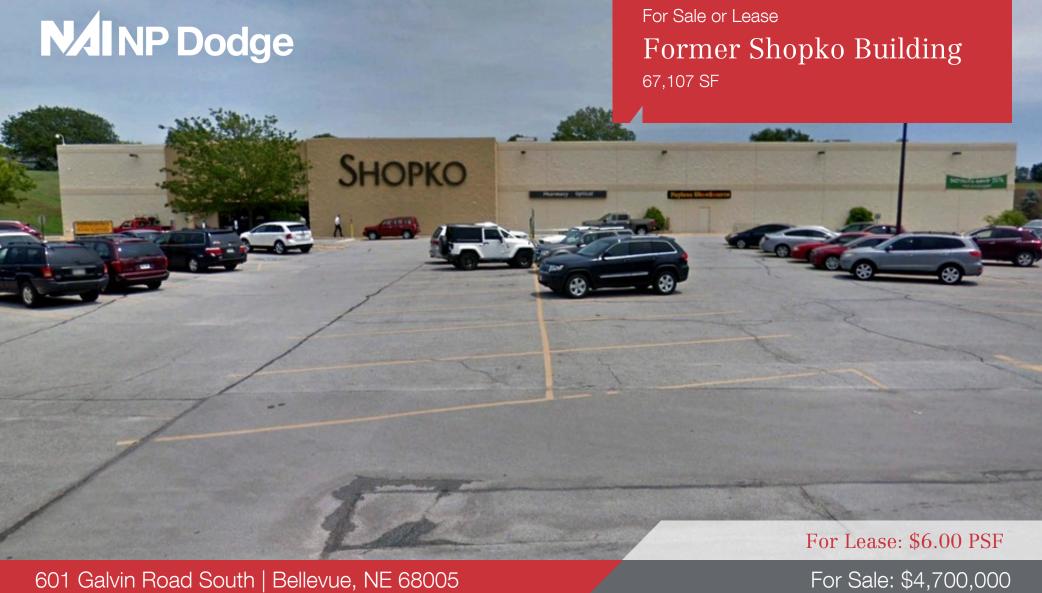

## **Property Features**

- Building can be used in a variety of ways
- Zoned General Business
- Located minutes from US Highway 75
- Traffic counts: 26,200 vehicles per day
- Parking ratio: 5:1,000 PSF

## **Building Details**

**ADA Access** 

Tenancy Single Number of Floors One Year Built 1986 Year Renovated 1992 Gross Leaseable 67,107 SF Area Dock Doors Two Construction Existing Status Flat Roof Restrooms Yes Foundation Reinforced

## **Available Spaces**

| S | pace                 | Lease Rate   | Lease Type | Size (SF) | Term       |
|---|----------------------|--------------|------------|-----------|------------|
| 6 | 01 Gavlin Road South | \$6.00 SF/yr | NNN        | 67,107 SF | Negotiable |