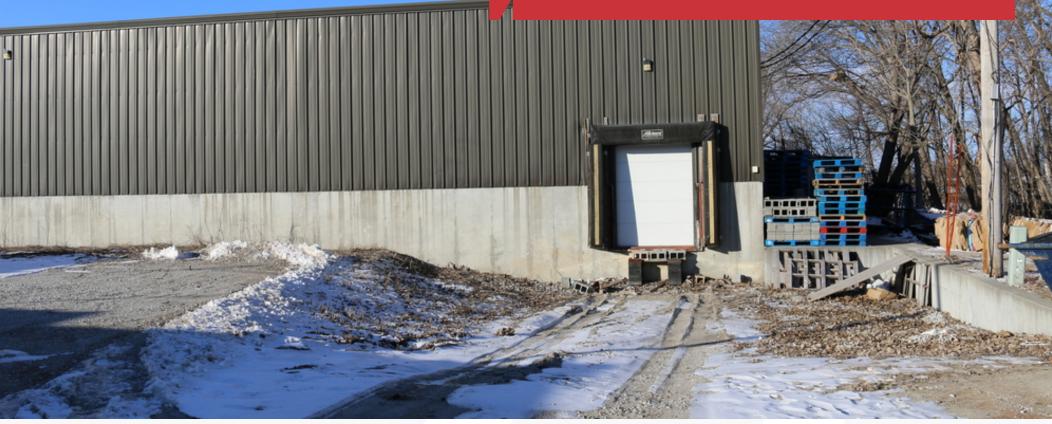

#### **Property Features**

- Building in excellent condition
- Located next to community grocery store
- Real estate taxes: \$24,654
- Dock with receiving area
- Abundant parking with 60 stalls

\$750,000/\$4.00 PSF (NNN)

## **Building Details**

**ADA Access** 

| Tenancy              | Single     |
|----------------------|------------|
| Ceiling Height       | 12 - 14 ft |
| Number of Floors     | One        |
| Year Built           | 1999       |
| Year Renovated       | 2011       |
| Gross Leaseable Area | 18,740 SF  |
| Receiving Door       | One        |
| Construction         | Metal      |
| Sprinkler            | Yes        |
| Roof                 | Flat       |
| Restrooms            | Yes        |