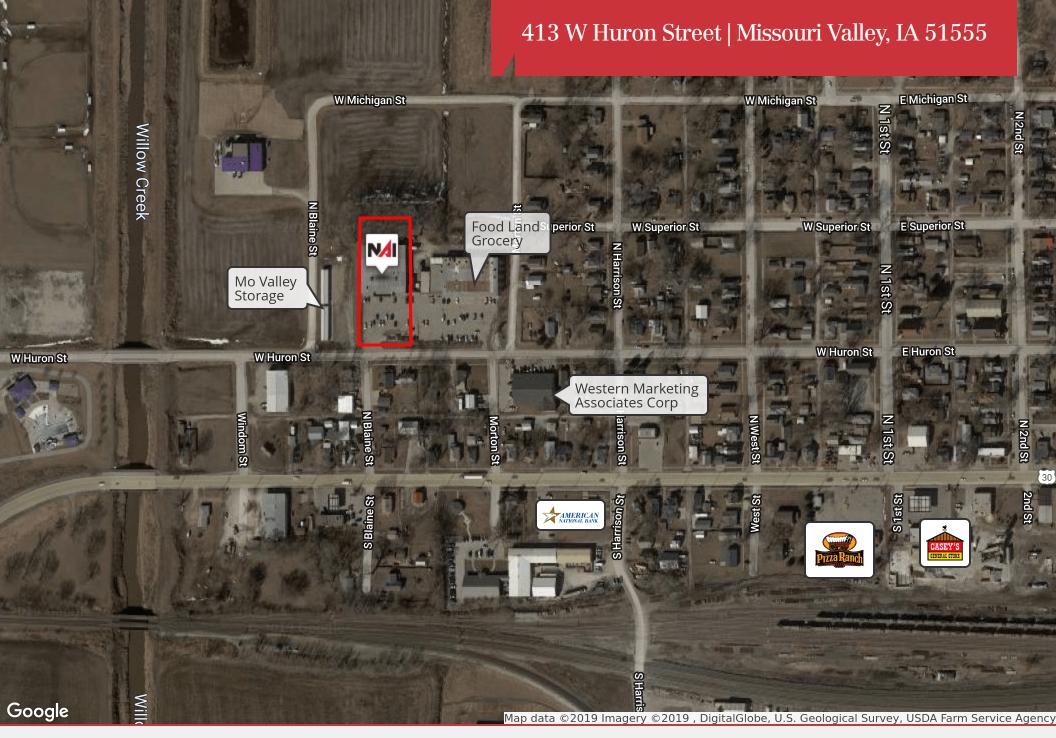

## 413 W Huron Street | Missouri Valley, IA 51555

#### **Location Details**

| Market    | Omaha/Council<br>Bulffs |
|-----------|-------------------------|
| Submarket | Missouri Valley         |
| County    | Harrison                |
| State     | IA                      |