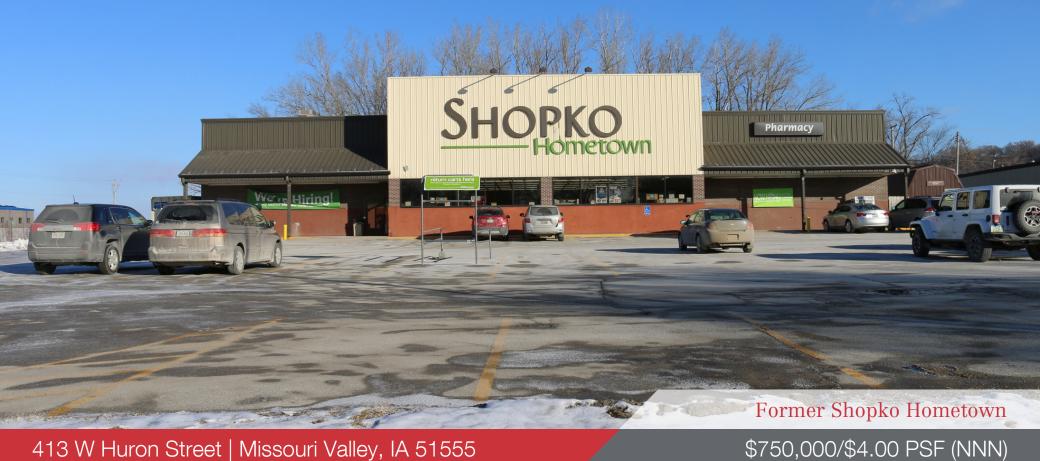

## 413 W Huron Street | Missouri Valley, IA 51555

#### **Property Features**

- Building in excellent condition
- Located next to community grocery store
- Real estate taxes: \$24,654
- Dock with receiving area
- Abundant parking with 60 stalls

\$750,000/\$4.00 PSF (NNN)