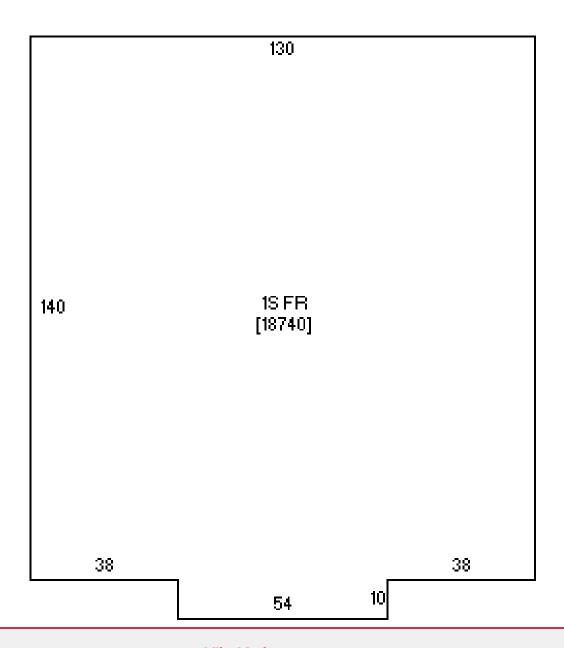

# Retail Property 18,740 SF

## **Building Details**

**ADA Access** 

| Tenancy              | Single     |
|----------------------|------------|
| Ceiling Height       | 12 - 14 ft |
| Number of Floors     | One        |
| Year Built           | 1999       |
| Year Renovated       | 2011       |
| Gross Leaseable Area | 18,740 SF  |
| Receiving Door       | One        |
| Construction         | Metal      |
| Sprinkler            | Yes        |
| Roof                 | Flat       |
| Restrooms            | Yes        |

### **Property Details**

| Lot Size       | 1.38 Acres    |
|----------------|---------------|
| Zoning         | Commercial    |
| Parking Spaces | 60            |
| Parking Ratio  | 3.20/1,000 SF |