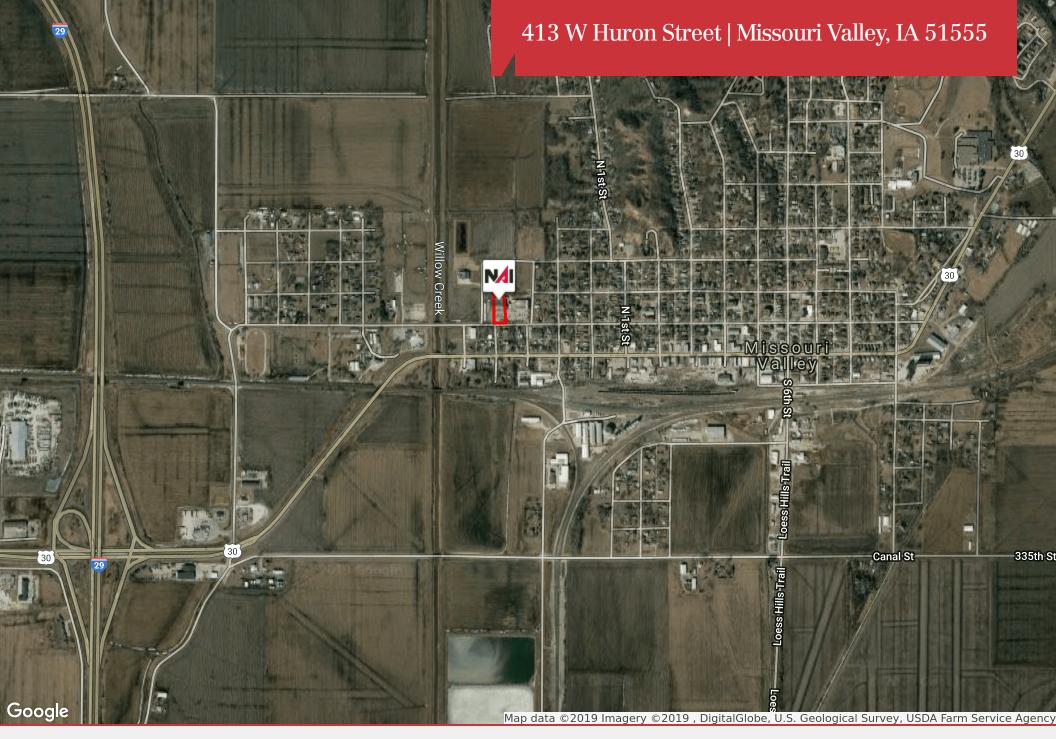

## 413 W Huron Street | Missouri Valley, IA 51555

#### **Location Details**

| Market    | Omaha/Council<br>Bulffs |
|-----------|-------------------------|
| Submarket | Missouri Valley         |
| County    | Harrison                |
| State     | IA                      |