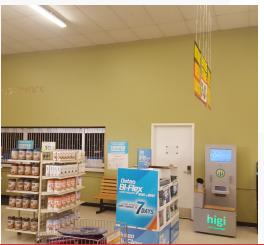

#### **Property Features**

- Building in excellent condition
- Located next to community grocery store
- Real estate taxes: \$24,654
- Dock with receiving area
- Abundant parking with 60 stalls

\$750,000/\$4.00 PSF (NNN)

## **Building Details**

**ADA Access** 

| Tenancy              | Single     |
|----------------------|------------|
| Ceiling Height       | 12 - 14 ft |
| Number of Floors     | One        |
| Year Built           | 1999       |
| Year Renovated       | 2011       |
| Gross Leaseable Area | 18,740 SF  |
| Receiving Door       | One        |
| Construction         | Metal      |
| Sprinkler            | Yes        |
| Roof                 | Flat       |
| Restrooms            | Yes        |